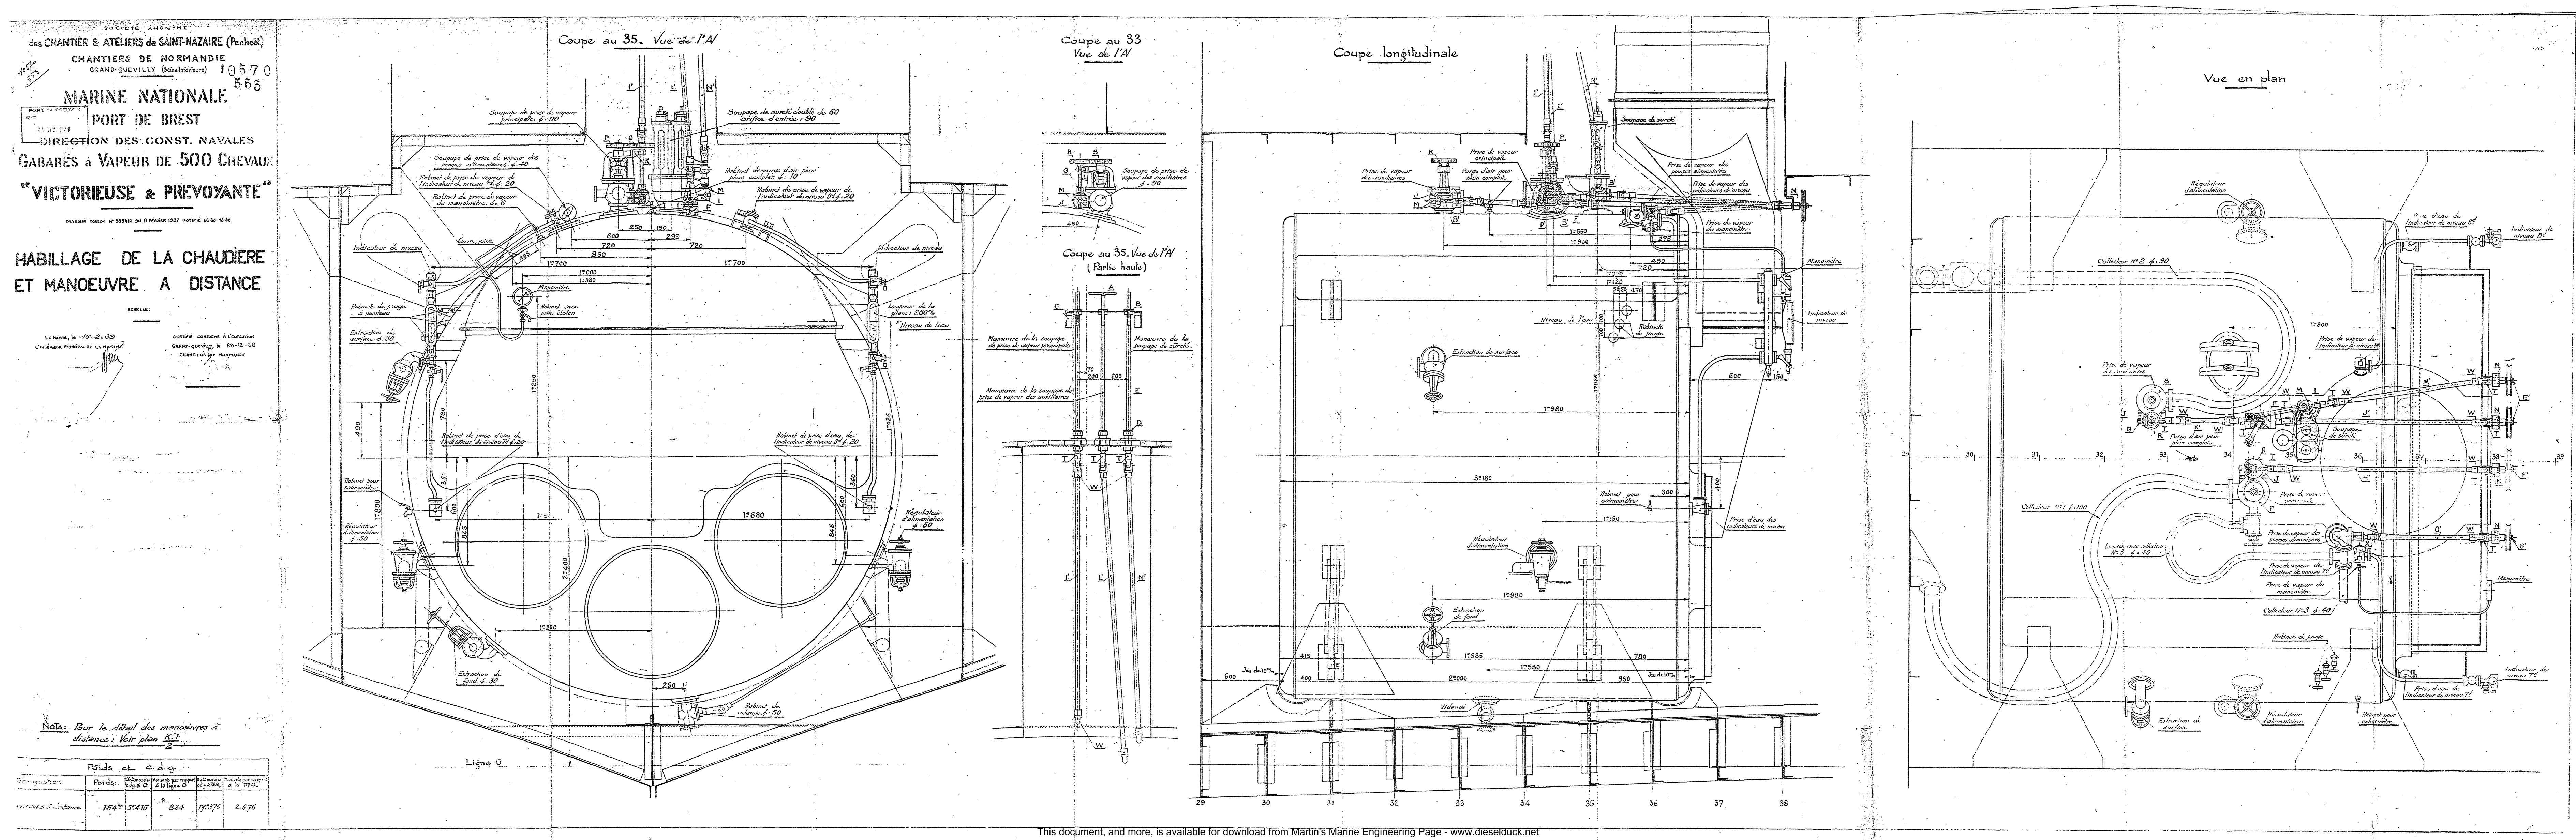

CHANTIERS DE NORMANDIE

GRAND-QUEVILLY (Seine-Inferieure)

MARINE NATIONALE

PORT DE BREST

DIRECTION DES CONST. NAVALES

105/2

10670

GABARES à VAPEUR DE 500 CHEVAUX

## MARINE NATIONALE 548 PORT DE BREST

GABARES à VAPEUR DE 500 CHEVAUX

## "VICTORIEUSE & PREVOYANTE"

MARCHÉ TOULON HE 5554IR DU 8 FÉVRIER 1937 NOTIFIÉ LE 30-12-36