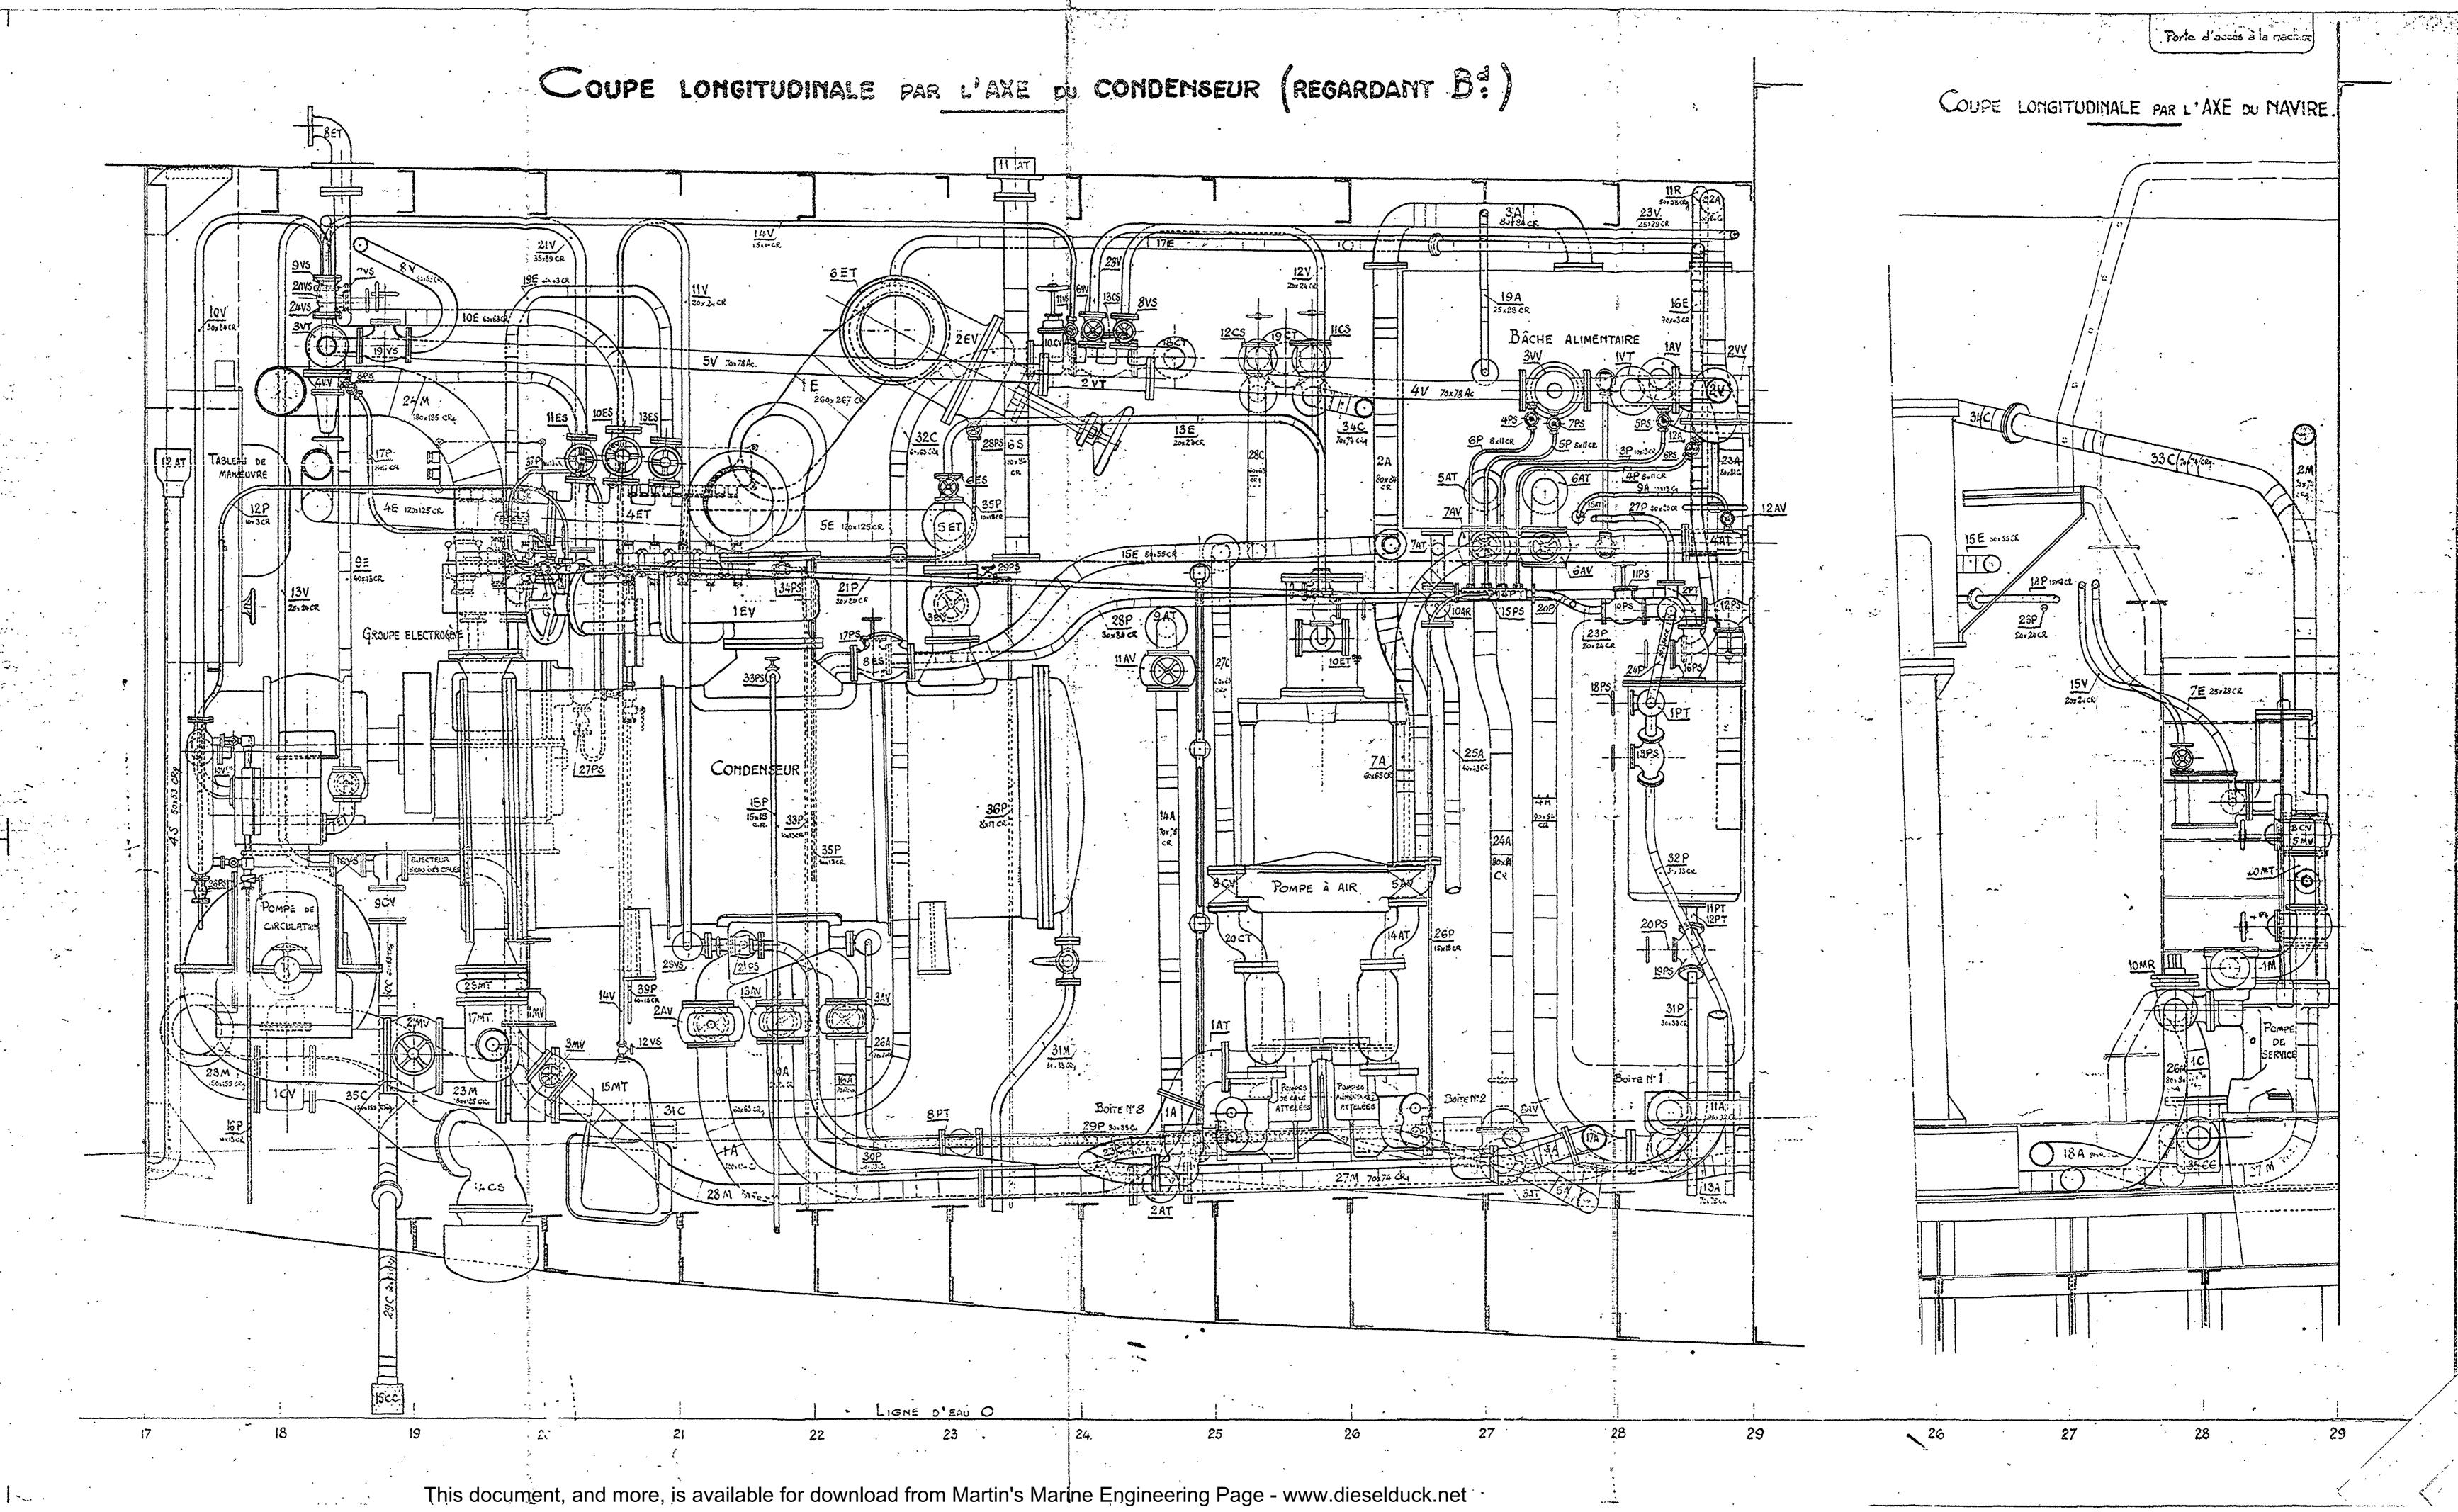

### TUYAUTAGE DEAU ET DE VAPEUR COUPE LONGITUDINALE B

| TEIN                                                                                                                                                                                                                                                                                                                                                                                                                                                                                                                                                                                                                                                                                                                                                                                                                                                                                                                                                                                                                                                                                                                                                                                                                                                                                                                                                                                                                                                                                                                                                                                                                                                                                                                                                                                                                                                                                                                                                                                                                                                                                                                           | TES CONVENT                       | IONNELLES DES TUY | AUTAGES.               | egy er e              |
|--------------------------------------------------------------------------------------------------------------------------------------------------------------------------------------------------------------------------------------------------------------------------------------------------------------------------------------------------------------------------------------------------------------------------------------------------------------------------------------------------------------------------------------------------------------------------------------------------------------------------------------------------------------------------------------------------------------------------------------------------------------------------------------------------------------------------------------------------------------------------------------------------------------------------------------------------------------------------------------------------------------------------------------------------------------------------------------------------------------------------------------------------------------------------------------------------------------------------------------------------------------------------------------------------------------------------------------------------------------------------------------------------------------------------------------------------------------------------------------------------------------------------------------------------------------------------------------------------------------------------------------------------------------------------------------------------------------------------------------------------------------------------------------------------------------------------------------------------------------------------------------------------------------------------------------------------------------------------------------------------------------------------------------------------------------------------------------------------------------------------------|-----------------------------------|-------------------|------------------------|-----------------------|
|                                                                                                                                                                                                                                                                                                                                                                                                                                                                                                                                                                                                                                                                                                                                                                                                                                                                                                                                                                                                                                                                                                                                                                                                                                                                                                                                                                                                                                                                                                                                                                                                                                                                                                                                                                                                                                                                                                                                                                                                                                                                                                                                |                                   |                   | TEINTE<br>FONDAMENTALE | TEINTE<br>CES ANNEAUX |
|                                                                                                                                                                                                                                                                                                                                                                                                                                                                                                                                                                                                                                                                                                                                                                                                                                                                                                                                                                                                                                                                                                                                                                                                                                                                                                                                                                                                                                                                                                                                                                                                                                                                                                                                                                                                                                                                                                                                                                                                                                                                                                                                | Aspiration                        | ر السنات          | Bleu                   | Rose                  |
| EAU DISTILLEE                                                                                                                                                                                                                                                                                                                                                                                                                                                                                                                                                                                                                                                                                                                                                                                                                                                                                                                                                                                                                                                                                                                                                                                                                                                                                                                                                                                                                                                                                                                                                                                                                                                                                                                                                                                                                                                                                                                                                                                                                                                                                                                  | Refoulement                       |                   | Bleu                   | Rose Blane            |
|                                                                                                                                                                                                                                                                                                                                                                                                                                                                                                                                                                                                                                                                                                                                                                                                                                                                                                                                                                                                                                                                                                                                                                                                                                                                                                                                                                                                                                                                                                                                                                                                                                                                                                                                                                                                                                                                                                                                                                                                                                                                                                                                | ( Aspiration                      |                   | Bless                  |                       |
| EAU DOUCE POTABLE «                                                                                                                                                                                                                                                                                                                                                                                                                                                                                                                                                                                                                                                                                                                                                                                                                                                                                                                                                                                                                                                                                                                                                                                                                                                                                                                                                                                                                                                                                                                                                                                                                                                                                                                                                                                                                                                                                                                                                                                                                                                                                                            | Refoundate                        |                   | Blive                  | Blanc                 |
| and the second s | (Aspiration                       |                   | Bleu                   | Vert .                |
| EAD O' ALIMENTATION                                                                                                                                                                                                                                                                                                                                                                                                                                                                                                                                                                                                                                                                                                                                                                                                                                                                                                                                                                                                                                                                                                                                                                                                                                                                                                                                                                                                                                                                                                                                                                                                                                                                                                                                                                                                                                                                                                                                                                                                                                                                                                            | Refoulement                       |                   | Blew                   | Vert : Blanc          |
|                                                                                                                                                                                                                                                                                                                                                                                                                                                                                                                                                                                                                                                                                                                                                                                                                                                                                                                                                                                                                                                                                                                                                                                                                                                                                                                                                                                                                                                                                                                                                                                                                                                                                                                                                                                                                                                                                                                                                                                                                                                                                                                                | Aspiration                        |                   | Noir                   |                       |
| EAU DE MER                                                                                                                                                                                                                                                                                                                                                                                                                                                                                                                                                                                                                                                                                                                                                                                                                                                                                                                                                                                                                                                                                                                                                                                                                                                                                                                                                                                                                                                                                                                                                                                                                                                                                                                                                                                                                                                                                                                                                                                                                                                                                                                     | Reloulement -                     |                   | Noir                   | Blanc                 |
| COLLECTEUR D                                                                                                                                                                                                                                                                                                                                                                                                                                                                                                                                                                                                                                                                                                                                                                                                                                                                                                                                                                                                                                                                                                                                                                                                                                                                                                                                                                                                                                                                                                                                                                                                                                                                                                                                                                                                                                                                                                                                                                                                                                                                                                                   | INCERDIE                          |                   | Noir                   | Rouge                 |
| EAU DE CALE                                                                                                                                                                                                                                                                                                                                                                                                                                                                                                                                                                                                                                                                                                                                                                                                                                                                                                                                                                                                                                                                                                                                                                                                                                                                                                                                                                                                                                                                                                                                                                                                                                                                                                                                                                                                                                                                                                                                                                                                                                                                                                                    | Aspiration -                      |                   | Blev                   | Brug :                |
| LAU DE CALE                                                                                                                                                                                                                                                                                                                                                                                                                                                                                                                                                                                                                                                                                                                                                                                                                                                                                                                                                                                                                                                                                                                                                                                                                                                                                                                                                                                                                                                                                                                                                                                                                                                                                                                                                                                                                                                                                                                                                                                                                                                                                                                    | Refoulement                       |                   | Bleu                   | Brun Blanc            |
| ±                                                                                                                                                                                                                                                                                                                                                                                                                                                                                                                                                                                                                                                                                                                                                                                                                                                                                                                                                                                                                                                                                                                                                                                                                                                                                                                                                                                                                                                                                                                                                                                                                                                                                                                                                                                                                                                                                                                                                                                                                                                                                                                              | ( Aspiration                      |                   | Hoir                   | Brun                  |
| AUX SALES (EPUSEMENT)                                                                                                                                                                                                                                                                                                                                                                                                                                                                                                                                                                                                                                                                                                                                                                                                                                                                                                                                                                                                                                                                                                                                                                                                                                                                                                                                                                                                                                                                                                                                                                                                                                                                                                                                                                                                                                                                                                                                                                                                                                                                                                          | Resoulement                       |                   | Moir                   | Brun Blanc            |
| EXTRACTION                                                                                                                                                                                                                                                                                                                                                                                                                                                                                                                                                                                                                                                                                                                                                                                                                                                                                                                                                                                                                                                                                                                                                                                                                                                                                                                                                                                                                                                                                                                                                                                                                                                                                                                                                                                                                                                                                                                                                                                                                                                                                                                     | ***                               |                   | Rouge                  | Bleu- Brun            |
| 1/:                                                                                                                                                                                                                                                                                                                                                                                                                                                                                                                                                                                                                                                                                                                                                                                                                                                                                                                                                                                                                                                                                                                                                                                                                                                                                                                                                                                                                                                                                                                                                                                                                                                                                                                                                                                                                                                                                                                                                                                                                                                                                                                            | Admission                         |                   | Rouge                  |                       |
| VAPEUR SATURÉE                                                                                                                                                                                                                                                                                                                                                                                                                                                                                                                                                                                                                                                                                                                                                                                                                                                                                                                                                                                                                                                                                                                                                                                                                                                                                                                                                                                                                                                                                                                                                                                                                                                                                                                                                                                                                                                                                                                                                                                                                                                                                                                 | Evacuation                        |                   | Rouge                  | Blanc                 |
| Des appar                                                                                                                                                                                                                                                                                                                                                                                                                                                                                                                                                                                                                                                                                                                                                                                                                                                                                                                                                                                                                                                                                                                                                                                                                                                                                                                                                                                                                                                                                                                                                                                                                                                                                                                                                                                                                                                                                                                                                                                                                                                                                                                      | rails à la bouteille              |                   | Rouge                  | Bleu                  |
| Purges De la boul                                                                                                                                                                                                                                                                                                                                                                                                                                                                                                                                                                                                                                                                                                                                                                                                                                                                                                                                                                                                                                                                                                                                                                                                                                                                                                                                                                                                                                                                                                                                                                                                                                                                                                                                                                                                                                                                                                                                                                                                                                                                                                              | teille au condenseur<br>air libre |                   | Rouge                  | Blev. Blanc           |
| AIR                                                                                                                                                                                                                                                                                                                                                                                                                                                                                                                                                                                                                                                                                                                                                                                                                                                                                                                                                                                                                                                                                                                                                                                                                                                                                                                                                                                                                                                                                                                                                                                                                                                                                                                                                                                                                                                                                                                                                                                                                                                                                                                            | "Refaulement                      | :                 | Vert doir              | Blanc                 |
| HUILE DE GRAISSAGE                                                                                                                                                                                                                                                                                                                                                                                                                                                                                                                                                                                                                                                                                                                                                                                                                                                                                                                                                                                                                                                                                                                                                                                                                                                                                                                                                                                                                                                                                                                                                                                                                                                                                                                                                                                                                                                                                                                                                                                                                                                                                                             | Reloidament                       |                   | Jaune.                 | Blanc                 |
| The Market of the Company of the Com |                                   | ~                 |                        | ```.`.\\              |