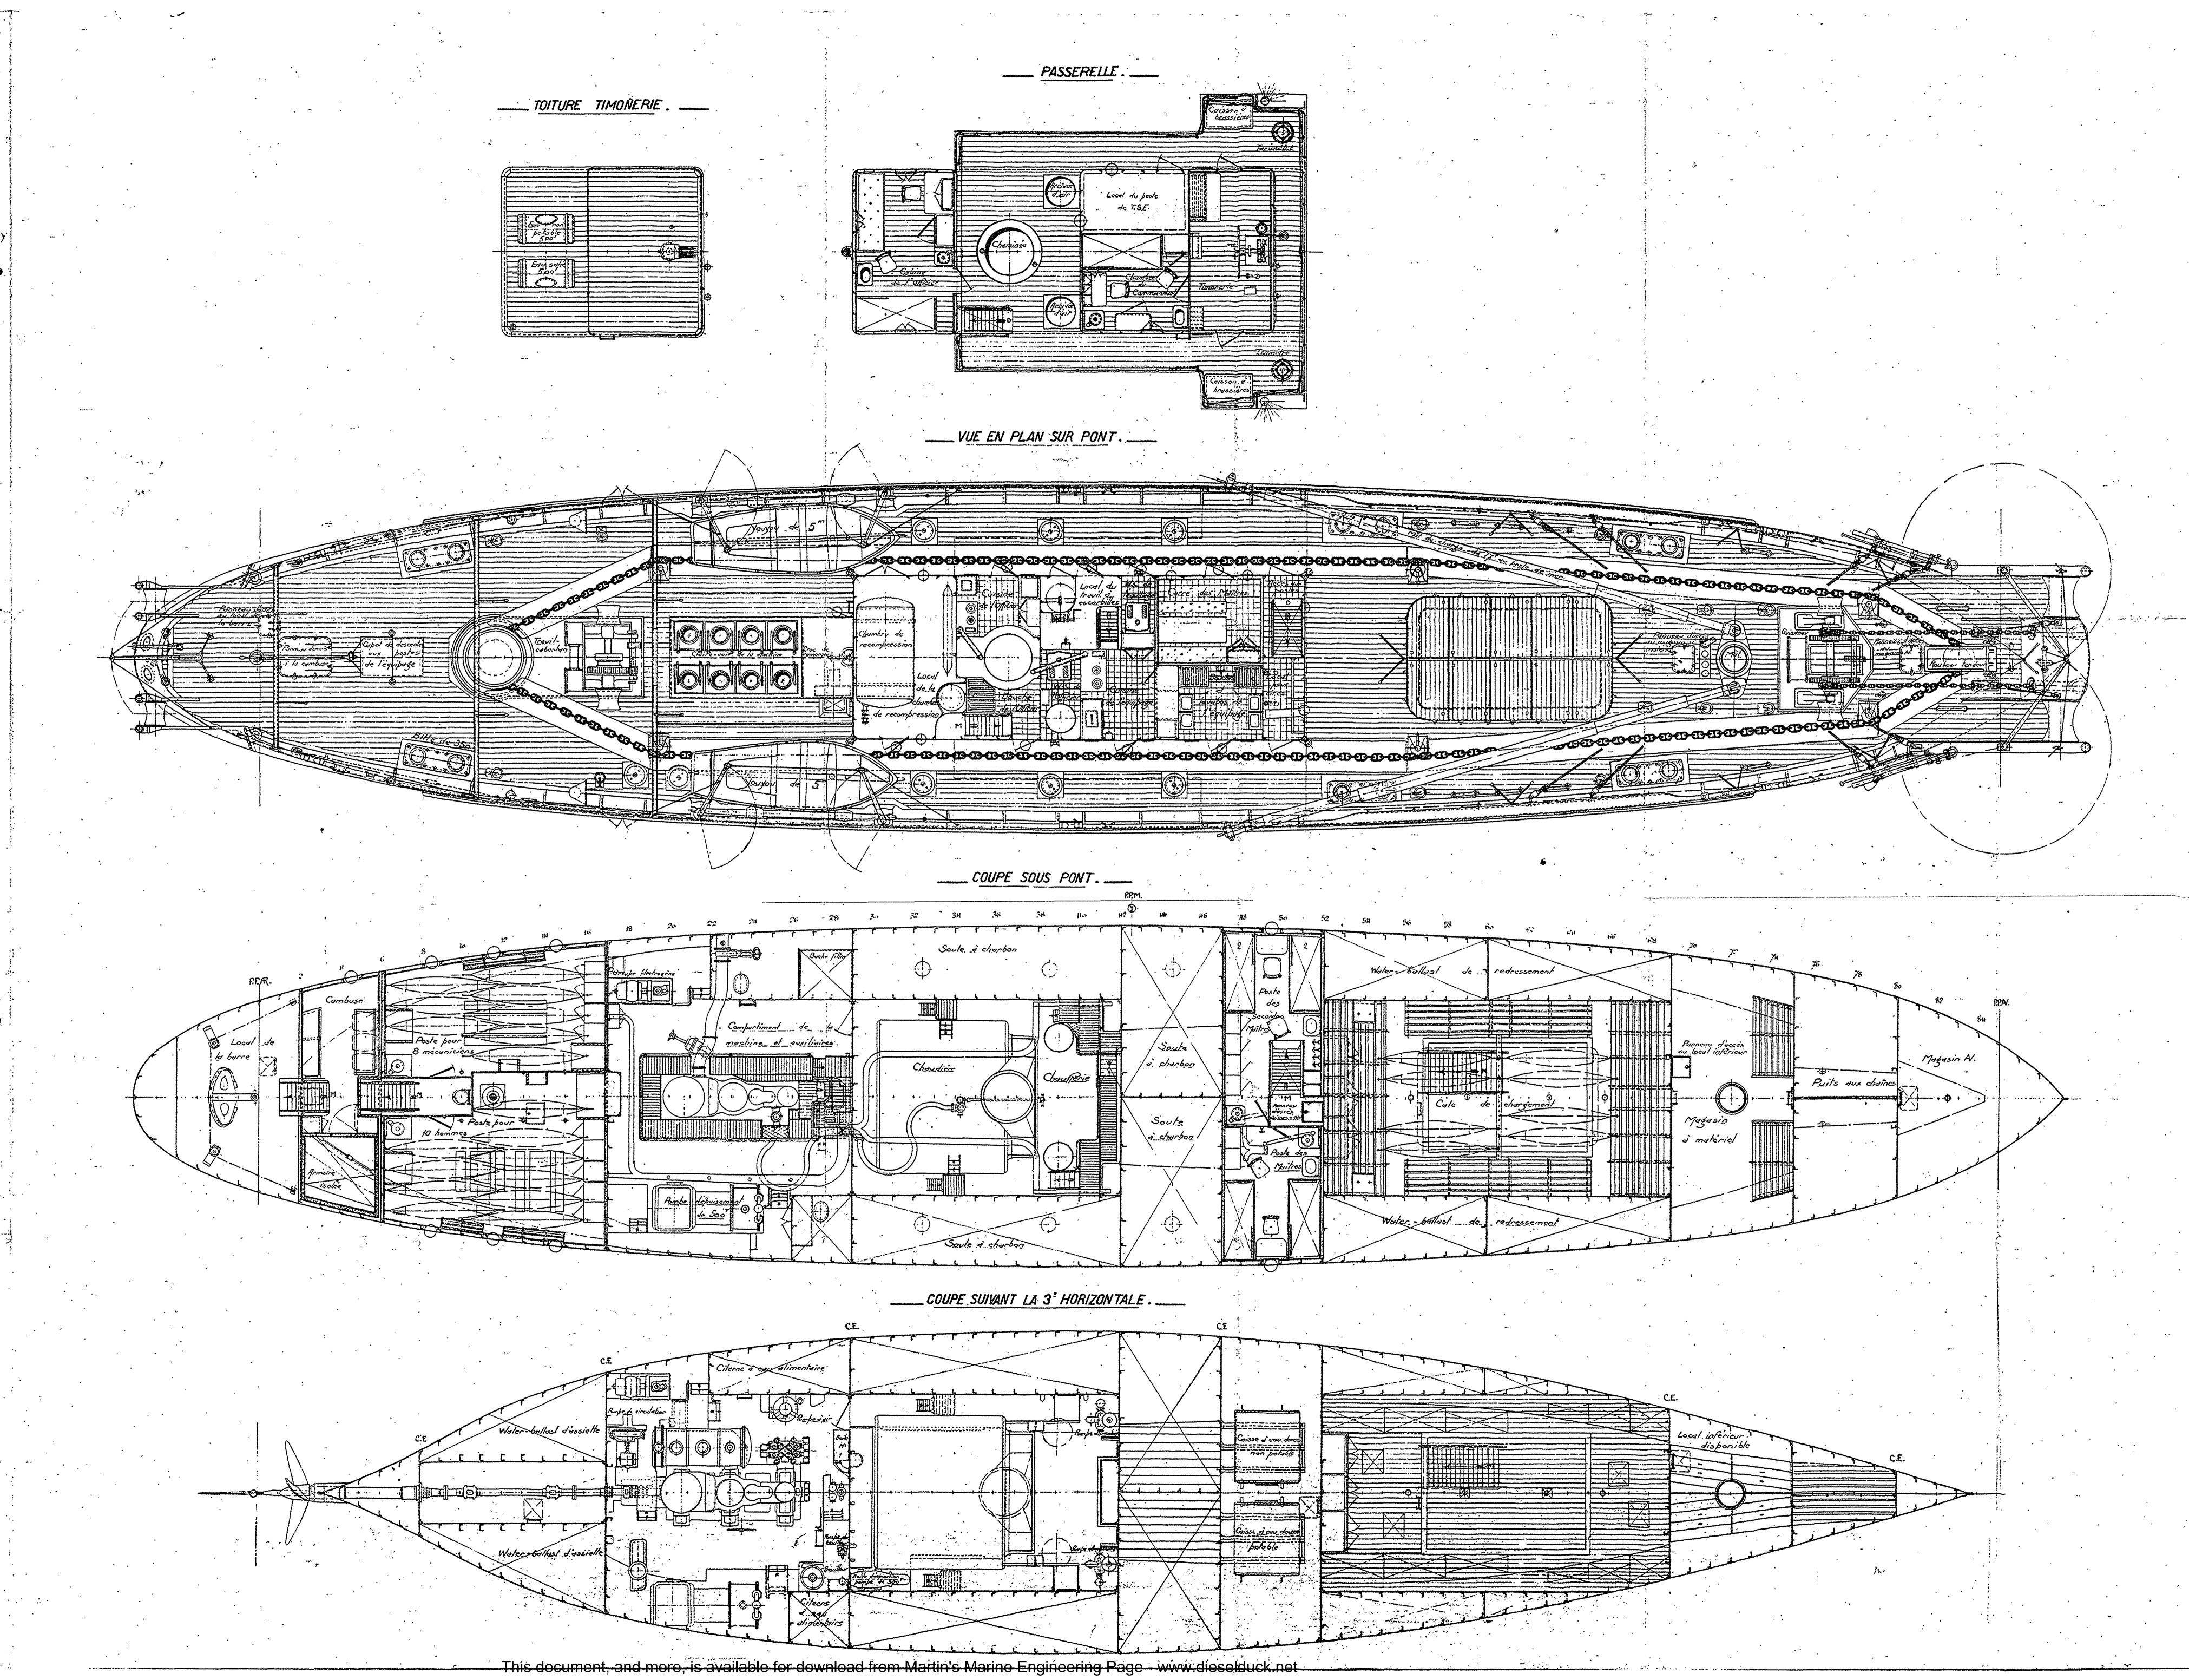

## DISPOSITION GENERALES VUES EN PLAN

LE HAVRE, le 15.2.30
L'INGENIEUR PRINLIPAL DE LA MARINE

CERTIFIÉ CONFORME À L'ÉXÉCUTION BRAND-QUEVILLY (e. 29-1,2-38 CHANTIERS DE NORMANDIE

des CHANTIER, & ATELIERS de SAINT-NAZAIRE (Penhoët)

\_\_Caractéristique.\_\_

Tirent d'eau moyen correspondant.

This document, and more, is available for download from Martin's Marine Engineering Page - www.dieselduck.net

"VICTORIEUSE & PREVOYANTE"