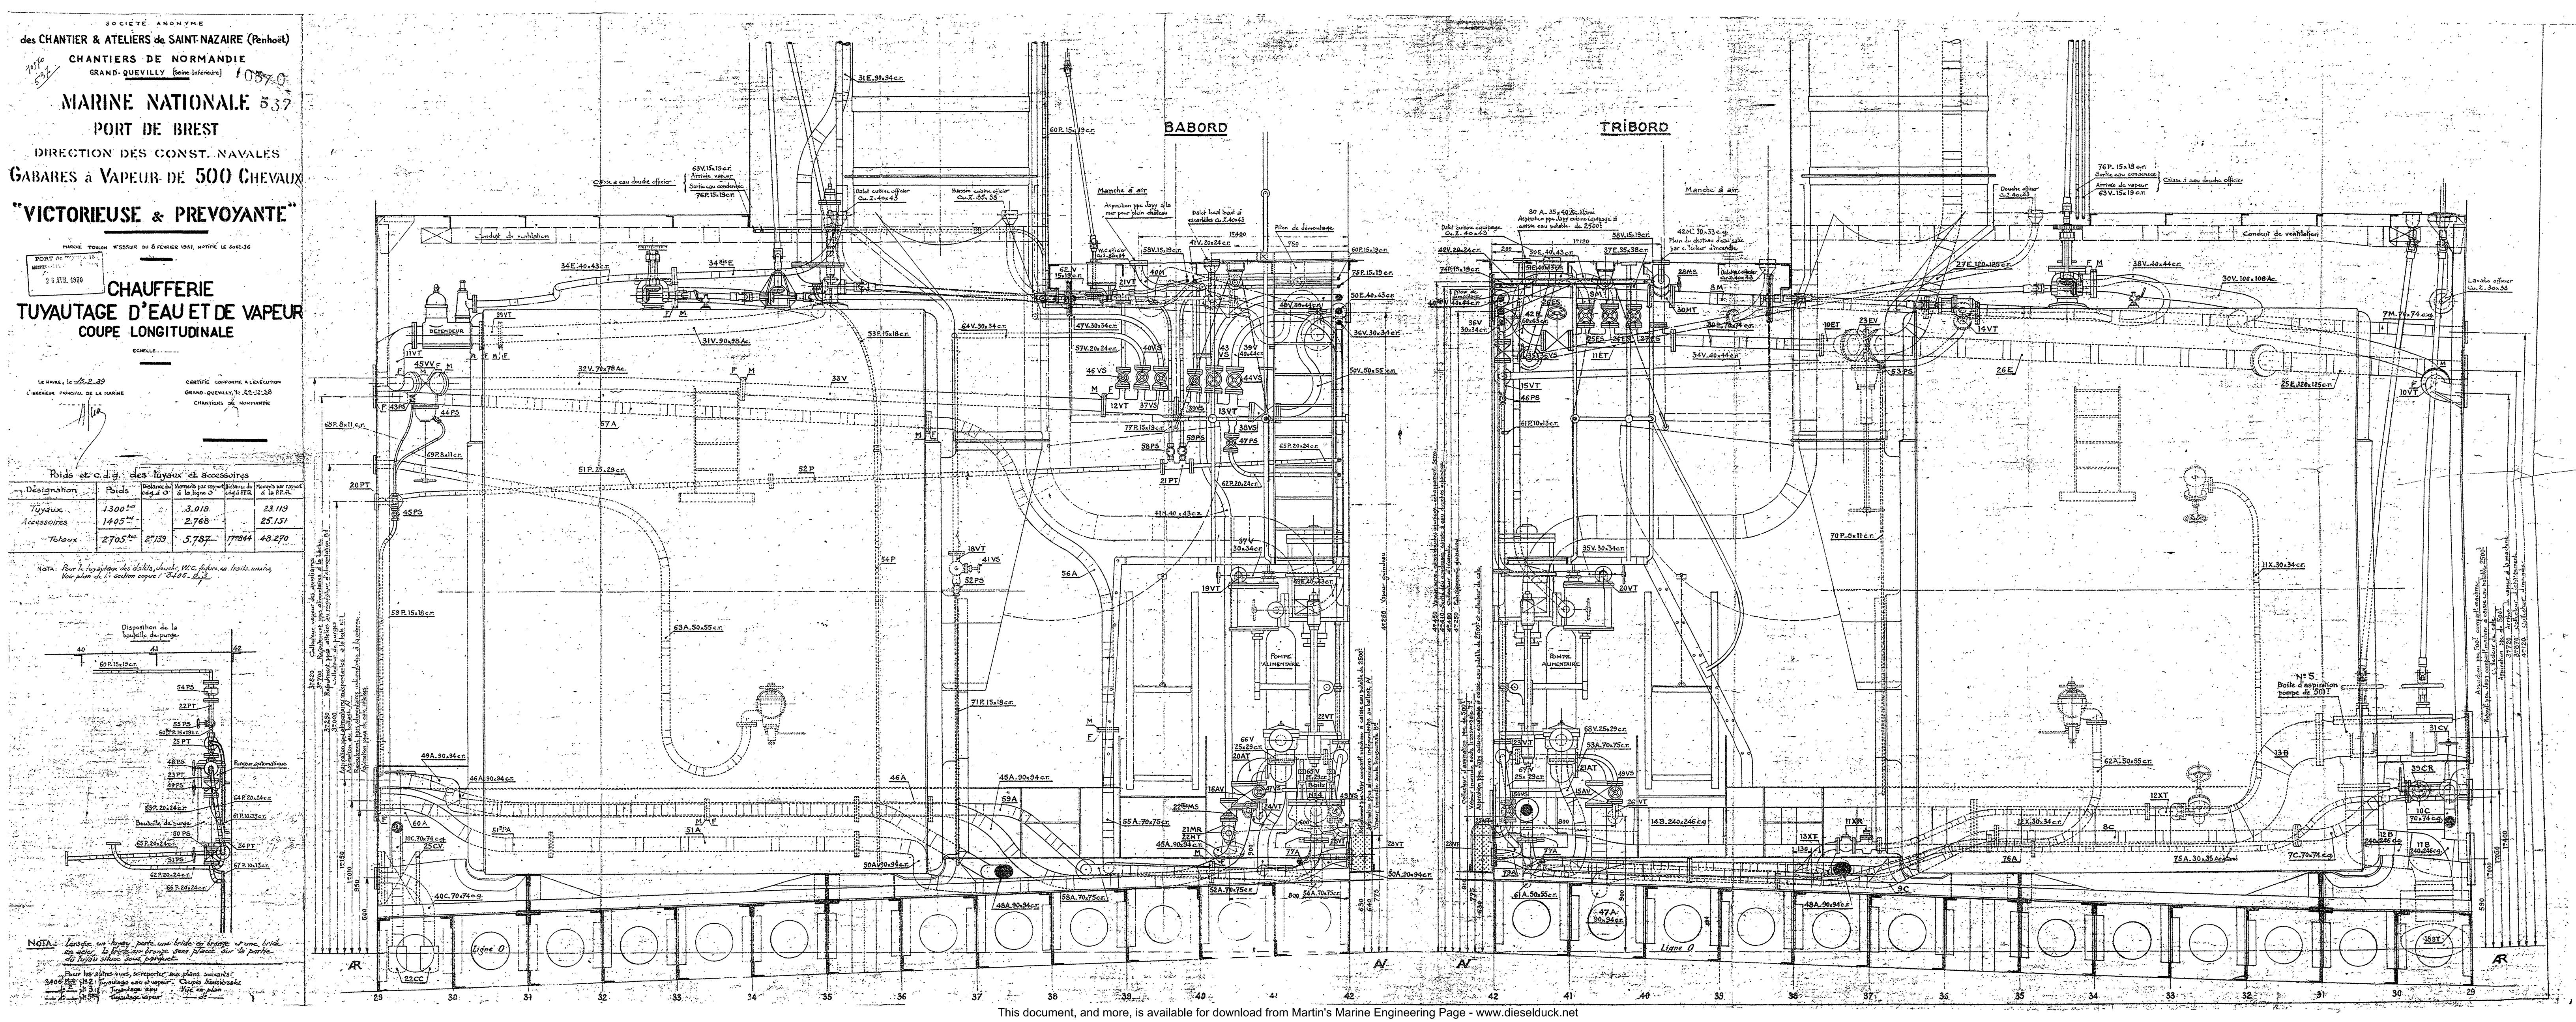

## MARINE NATIONALE 548 PORT DE BREST

GABARES à VAPEUR DE 500 CHEVAUX

## "VICTORIEUSE & PREVOYANTE"

MARCHÉ TOULON HE 5554IR DU 8 FÉVRIER 1937 NOTIFIÉ LE 30-12-36

### TUYAUTAGES D'EAU ET DE VAPEUR

### TUYAUTAGE D'EAU ET DE VAPEUR

COUPE LONGITUDINALE T

| LE HAVRE, le -15.2.39             | CERTIFIE CONFORME A L'EXECUTION        |
|-----------------------------------|----------------------------------------|
| INGENIEUR PRINCIPALI DE LA MARINE | GRAND-QUEVY, 10 29-42-38.              |
| HIGH                              | CHANTIERS DE NORMANDIE                 |
|                                   | · .~                                   |
|                                   | i                                      |
| , /                               |                                        |
| 7                                 | ************************************** |
|                                   | ************************************** |