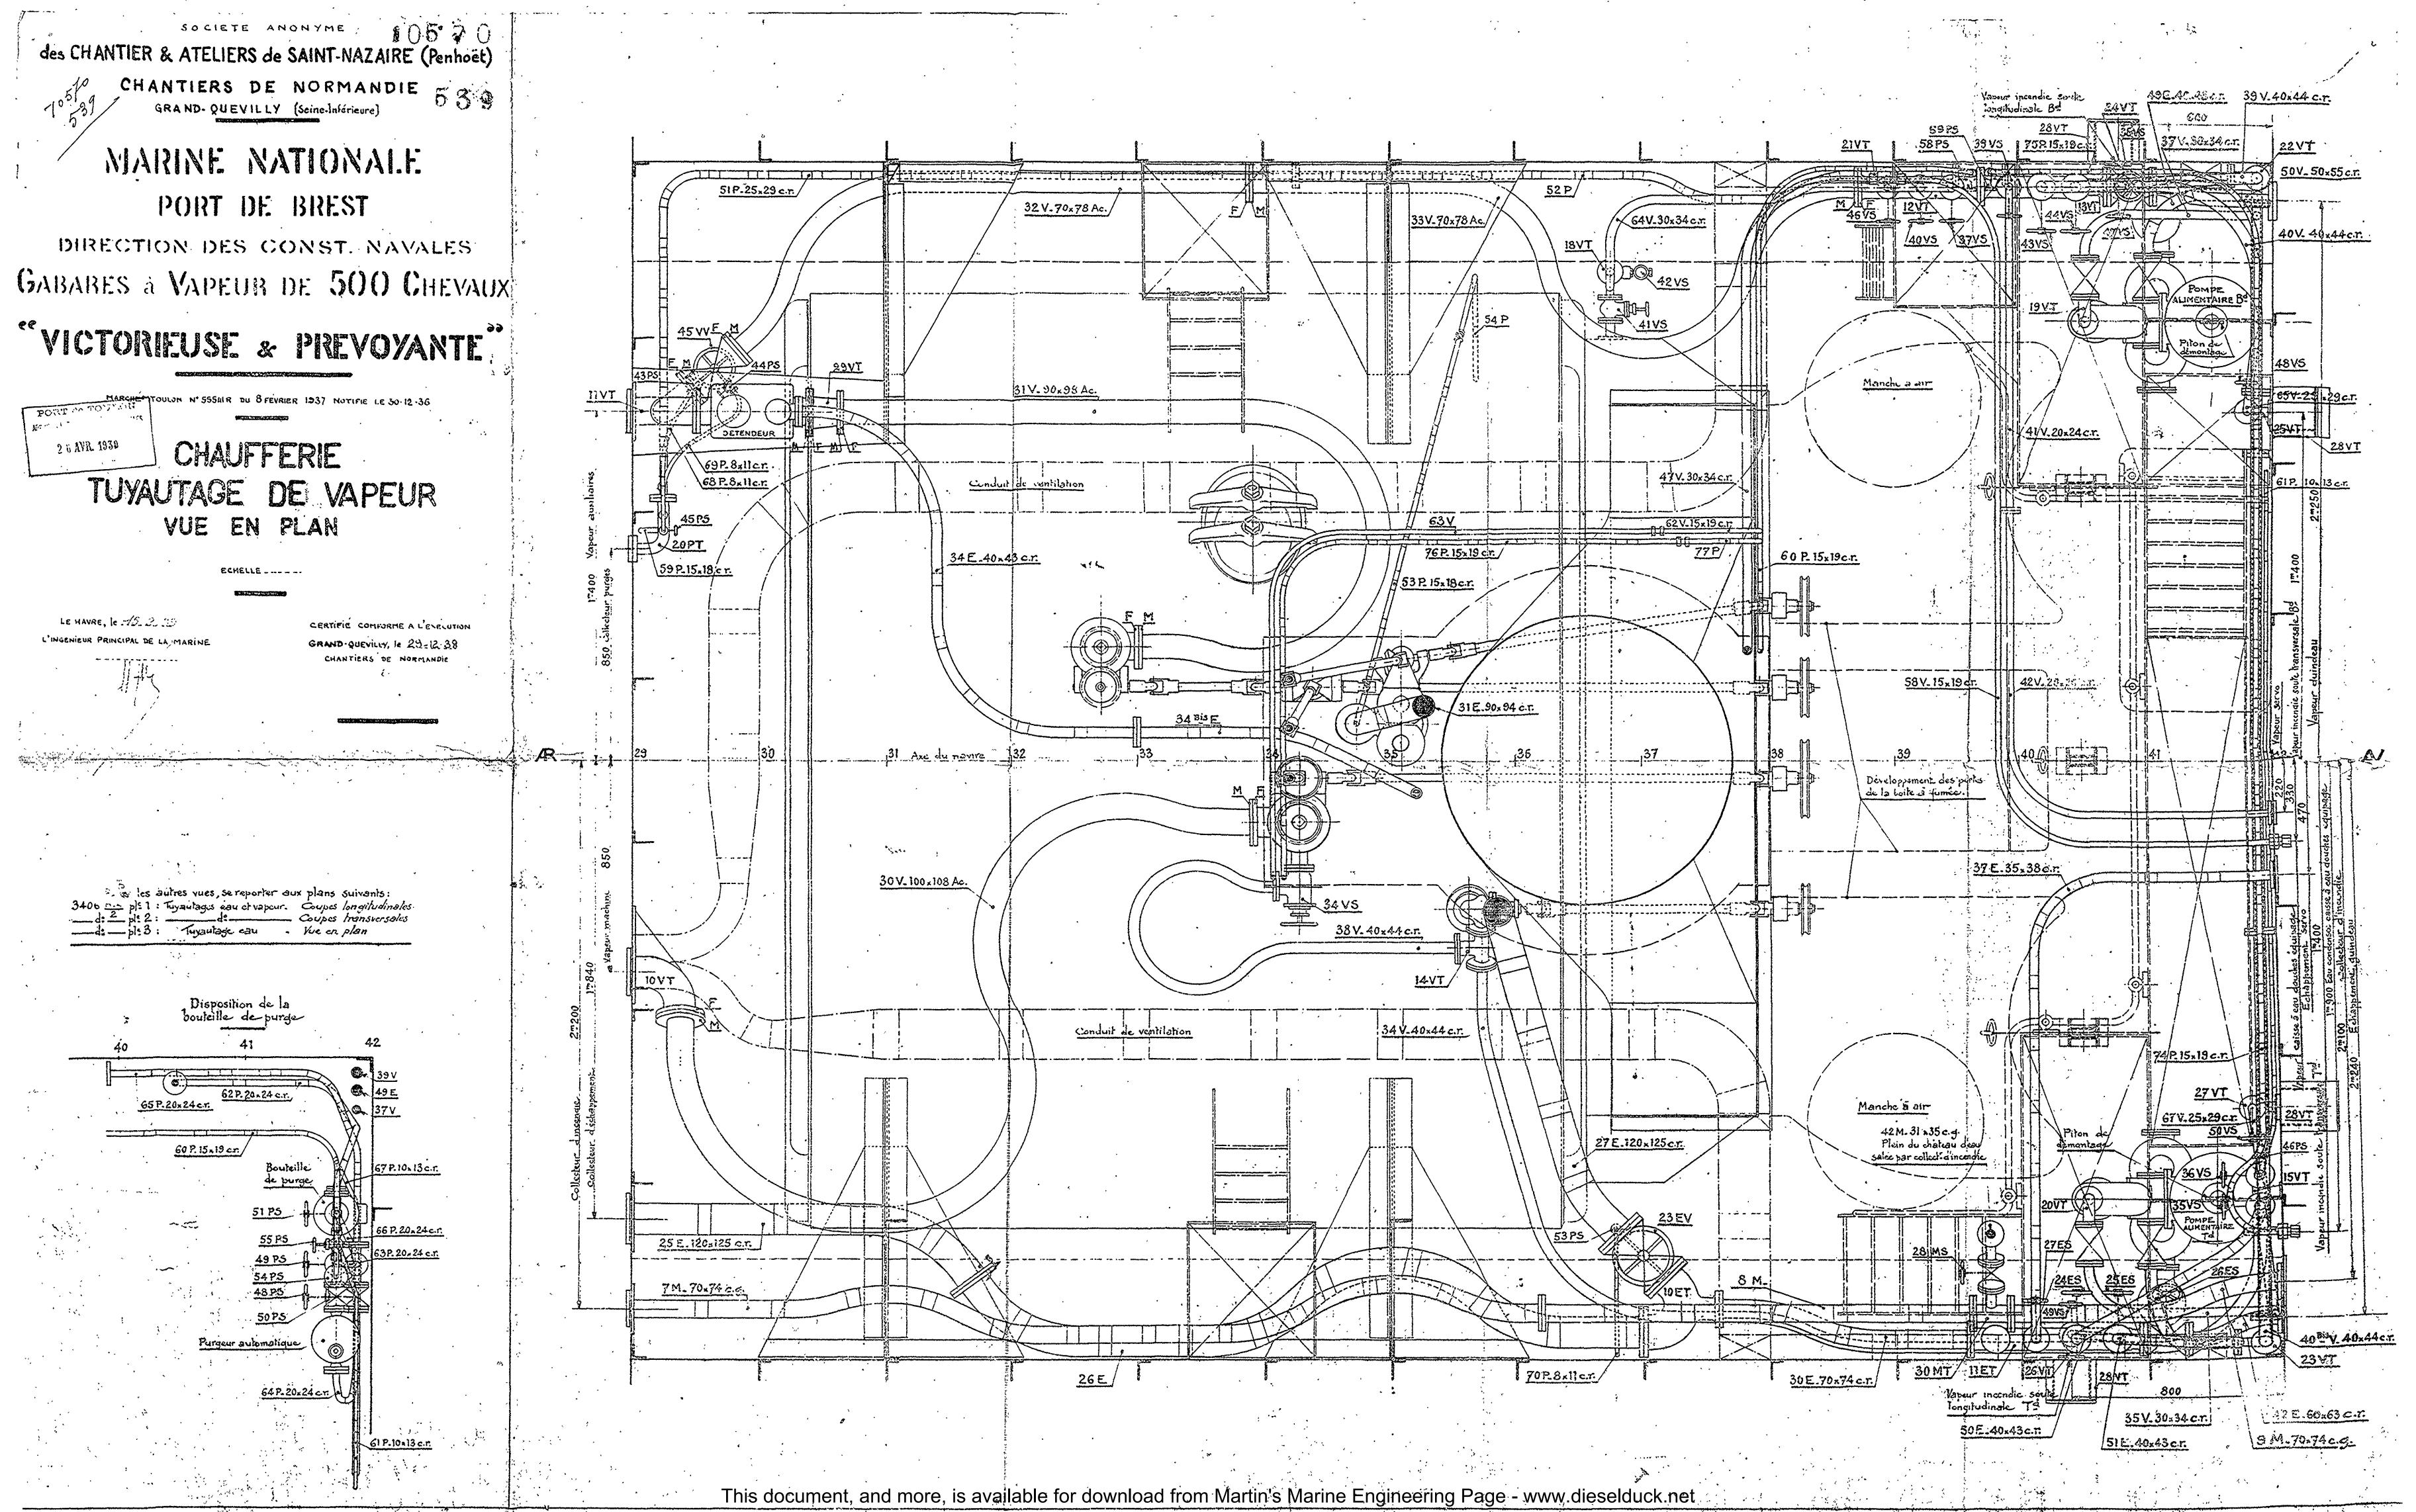

## MARINE NATIONALE 548 PORT DE BREST

GABARES à VAPEUR DE 500 CHEVAUX

## "VICTORIEUSE & PREVOYANTE"

MARCHÉ TOULON HE 5554IR DU 8 FÉVRIER 1937 NOTIFIÉ LE 30-12-36

### TUYAUTAGES D'EAU ET DE VAPEUR

#### VUE EN PLAN

LE HAVRE, 10 -102.39

CERTIFIÉ CONFORME À L'EXÉCUTION

INGÉNIEUR PRINCIPAL DE LA MARINE

GRAND-QUEVILLY, 10 20:12:38...

CHANTIERS DE NORMANDIE

TEINTES CONVENTIONNELLES DES TUYAUTAGES.

|                                                 |                                        | TEINTE<br>FONDAMENTALE | Teinte<br>ors Ahreaux. |
|-------------------------------------------------|----------------------------------------|------------------------|------------------------|
| EAU DISTILLÉE   Aspiration                      |                                        | Bleu                   | Rese.                  |
| Resement                                        |                                        | Blzu                   | Rose - Blanc           |
| EAU DOUCE PUTABLE { Aspendion                   |                                        | Bleu                   |                        |
| Perculement                                     |                                        | Bleu                   | Blanc                  |
| EAU D'ALIMENTATION Apprehion                    |                                        | Blea                   | Vert                   |
| Reforment                                       |                                        | Bleu                   | Vert : Blanc           |
| EAU DE MER Aspiration                           |                                        | Moir                   |                        |
| Refoulement ?                                   |                                        | Noir                   | - Blanc                |
| COLLECTEUR D'INCEMOIE.                          |                                        | Noir.                  | Rouge                  |
| EAU DE CALES   Aspiration                       |                                        | - Sleu                 | Brun                   |
| Refodement                                      | نــــنــــــــــــــــــــــــــــــــ | Bleu                   | Brun . Blanc           |
| EAUX SALES (ERISEMENT) Aspiration               |                                        | Ploir                  | Brun                   |
| Refeulement                                     |                                        | Noir                   | Brun - Blanc           |
| EXTRACTION                                      |                                        | . Rouge                | Bleu - Brun            |
| VAPEUR SATUREE & Admission                      |                                        | Roude                  |                        |
| Exacuation .                                    |                                        | Rouge                  | Blanc                  |
| Purges 1) Des apporeils à la bouleille.         |                                        | Rouge                  | Bleu                   |
| De la hérieille au condenseur ou à l'air-libre. |                                        | Rouge -1               | Blou , Blanc           |
| Air Refoulement                                 |                                        | Vert clair             | Blanc                  |
| MLE DE GRAISSAGE Resculement                    |                                        | : Gune                 | Black                  |

\_ NOTA .

Lorsqu'un tuyau portera une bride en bronze et une bride en acier, la bride en l'enze sons parquet.

This document, and more, is available for download from Martin's Marine Engineering Page - www.dieselduck.net