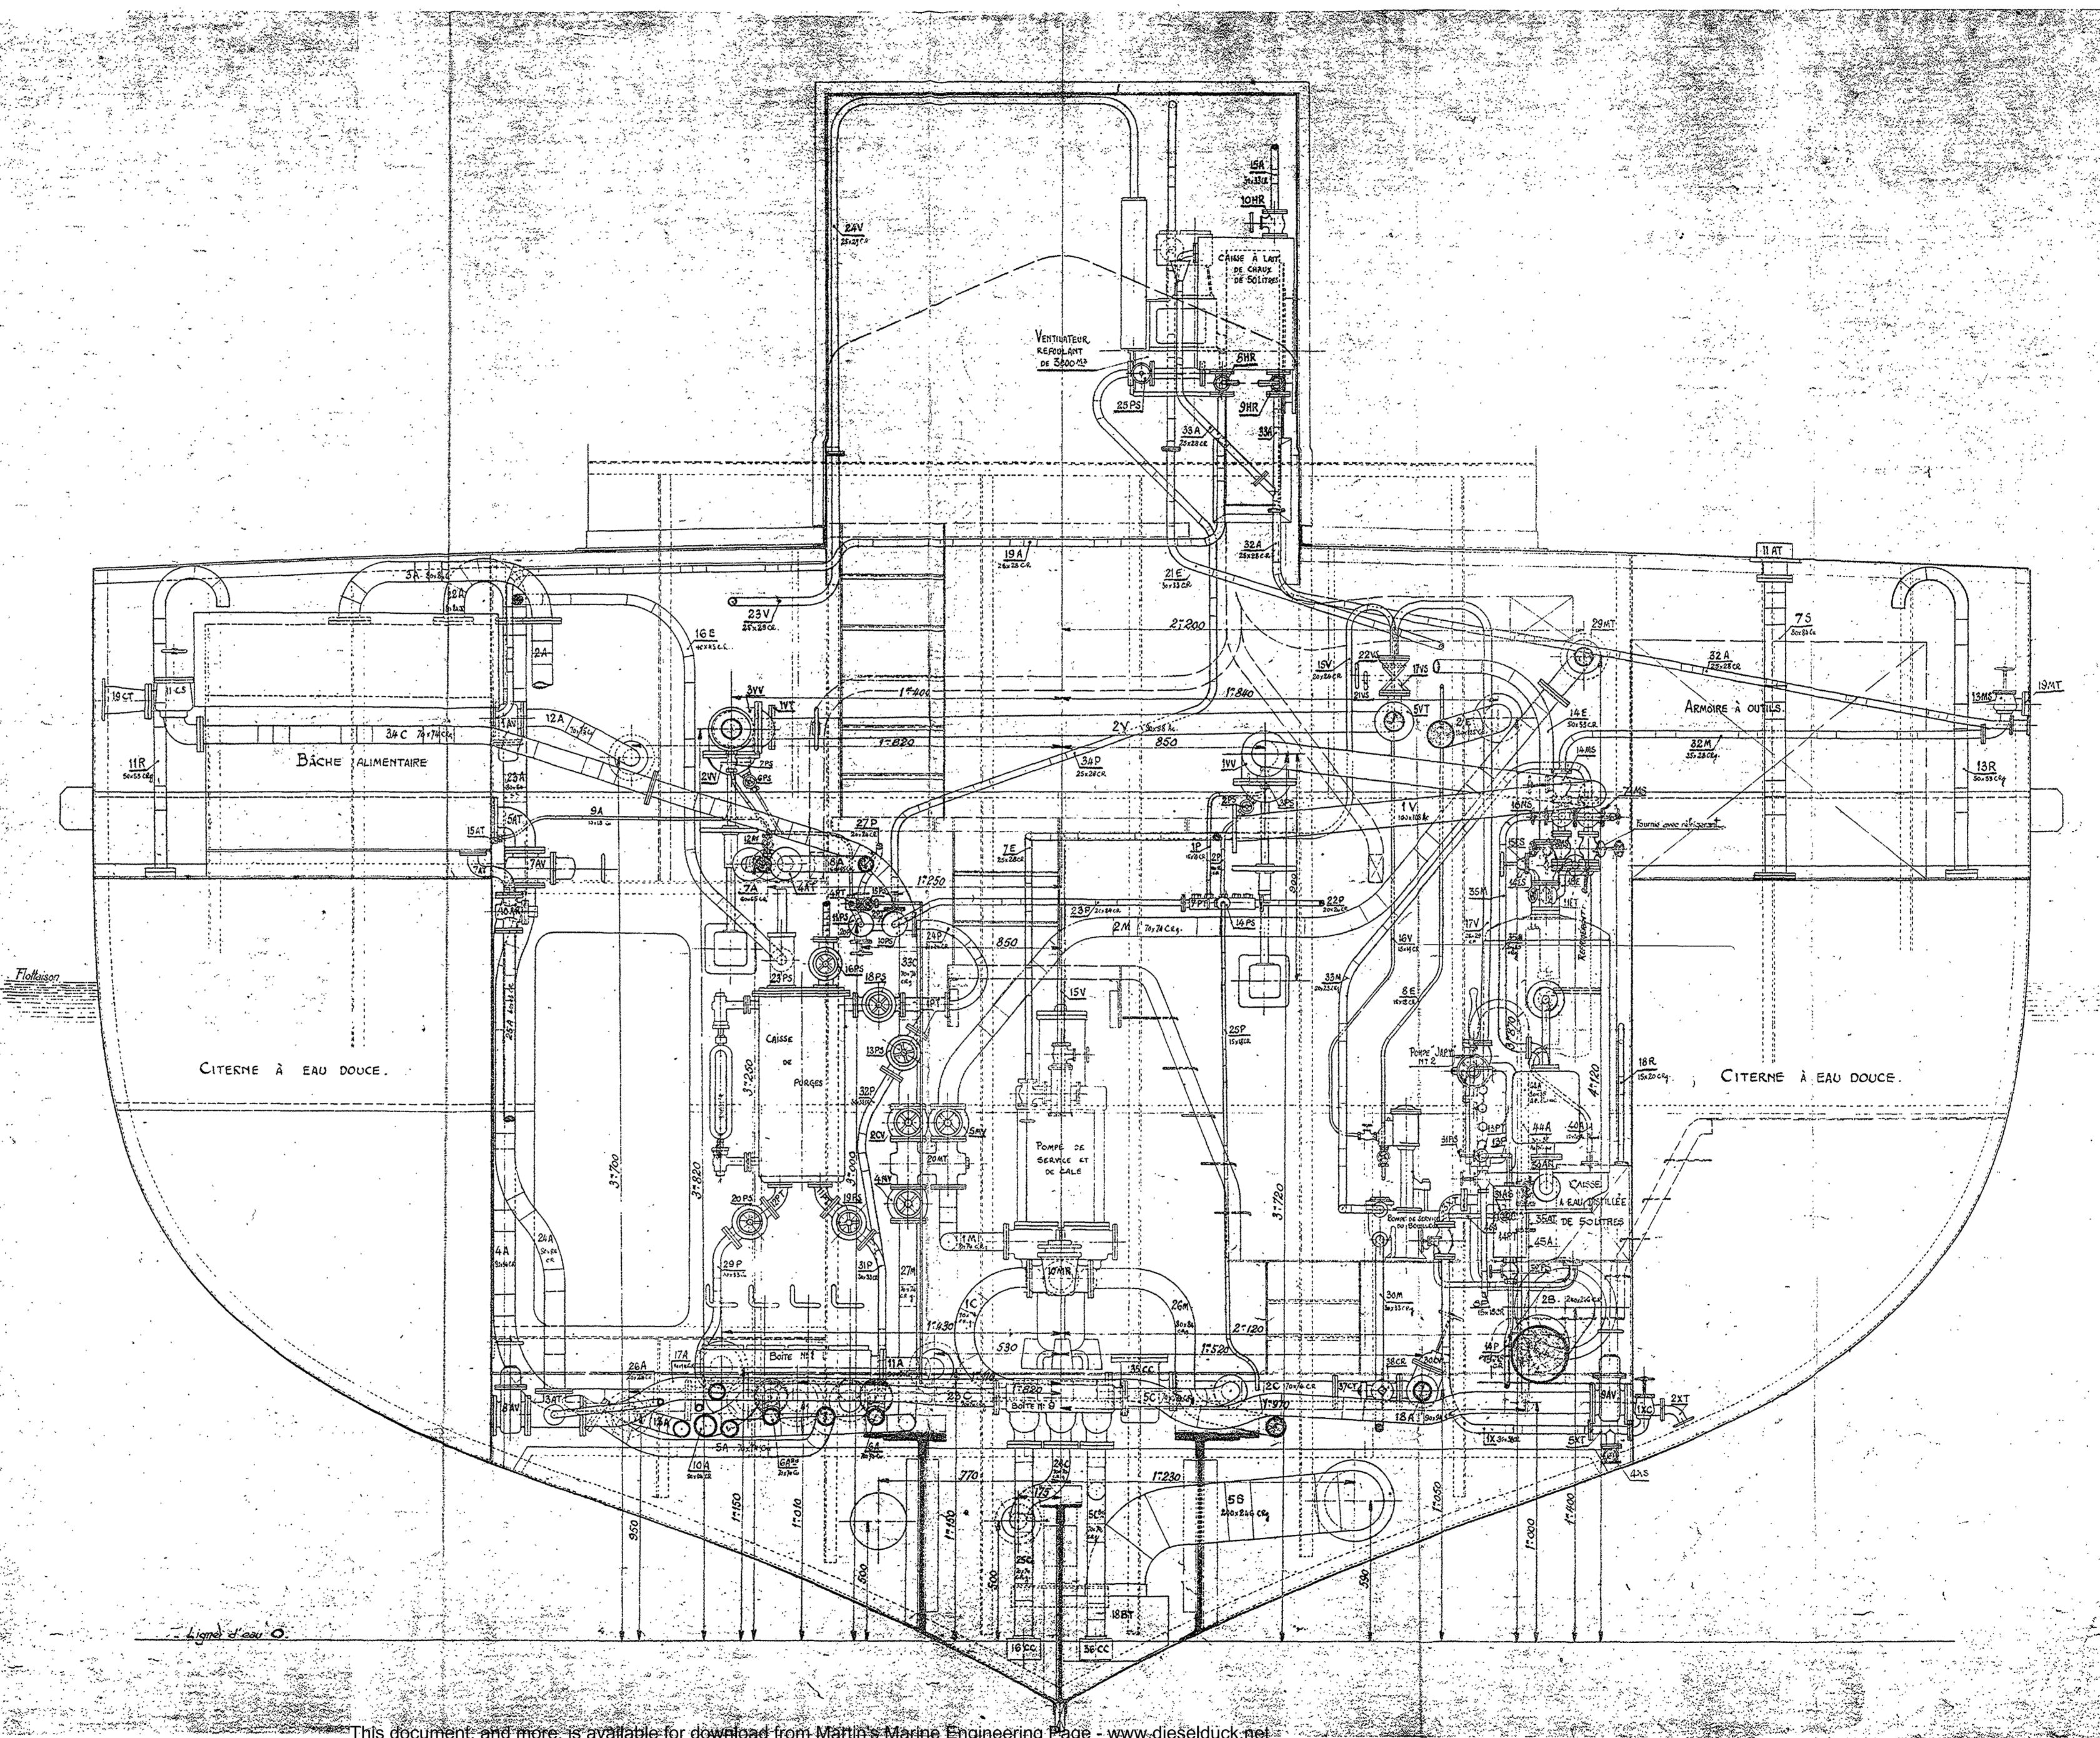

### TUYAUTAGE D'EAU ET DE VAPEUR

COUPE LONGITUDINALE T

| LE HAVRE, le -15.2.39             | CERTIFIE CONFORME A L'EXECUTION        |
|-----------------------------------|----------------------------------------|
| INGENIEUR PRINCIPALI DE LA MARINE | GRAND-QUEVY, 10 29-42-38.              |
| HIGH                              | CHANTIERS DE NORMANDIE                 |
|                                   | · .~                                   |
|                                   | i                                      |
| , /                               |                                        |
| 7                                 | ************************************** |
|                                   | ************************************** |

| TEI                           | ITES CONVENT                     | TONNELLES DES TU | YAUTAGES     |                       |
|-------------------------------|----------------------------------|------------------|--------------|-----------------------|
| ·                             |                                  | •                | TEINTS CLASS | TEINTE<br>OCS AHNESUX |
| Eau distillée                 | J Aspiration                     |                  | Bles         | Rese                  |
| THO DIGITAL                   | Refoulement                      |                  | Blea         | Rose, Blanc           |
| EAU DOUCE POTABLE             | Aspiration                       |                  | Bleu         |                       |
| THO DOUCE POTABLE             | Refoulement                      | · :11            | Bleu         | Blanc                 |
| EAU D'ALIMENTATION            | Aspiration                       |                  | Bleu         | Vcrt                  |
| LAC D ALIMEN MION             | Refoulement                      |                  | Bleu         | Vart. Blanc           |
| EAU DE MER                    | (Aspiration:                     |                  | Noir         |                       |
| THO DE MEX                    | Refoulement:                     |                  | Noir         | Blanc                 |
| COLLECTEUR D'INCE             | HOIE .                           |                  | Noir         | Roude .               |
| EAU DE CALE                   | Aspiration                       |                  | Bleu         | Brun                  |
| - the second                  | Refoulement                      |                  | Bleu         | Brun, Blanc           |
| ".<br>Equx sques (Epuisement) | Aspiration                       |                  | Neir         | Brun                  |
| CHOX SHIES (CROISERENT)       | Réfoulement                      |                  | Noir         | Brun. Blanc           |
| EXTRACTION                    |                                  |                  | Rouge        | Pleu - Brun           |
| VARELIA CATIRÓN               | Admission                        |                  | Rouge.       |                       |
| VAPEUR SATURÉE                | Evacuation                       |                  | Rouge        | Blane                 |
| Purges Octobbe                | neils à la bouteille             |                  | . Roude      | Bleu                  |
| De la boute                   | alle au condenseur<br>air libre. |                  | Route        | Blow Blone            |
| AIR                           | Refoulement                      |                  | Vert clair   | Blanc.                |
| HUILE DE GRAISSAGE            | . Refoulement                    |                  | Jame         | Blanc.                |