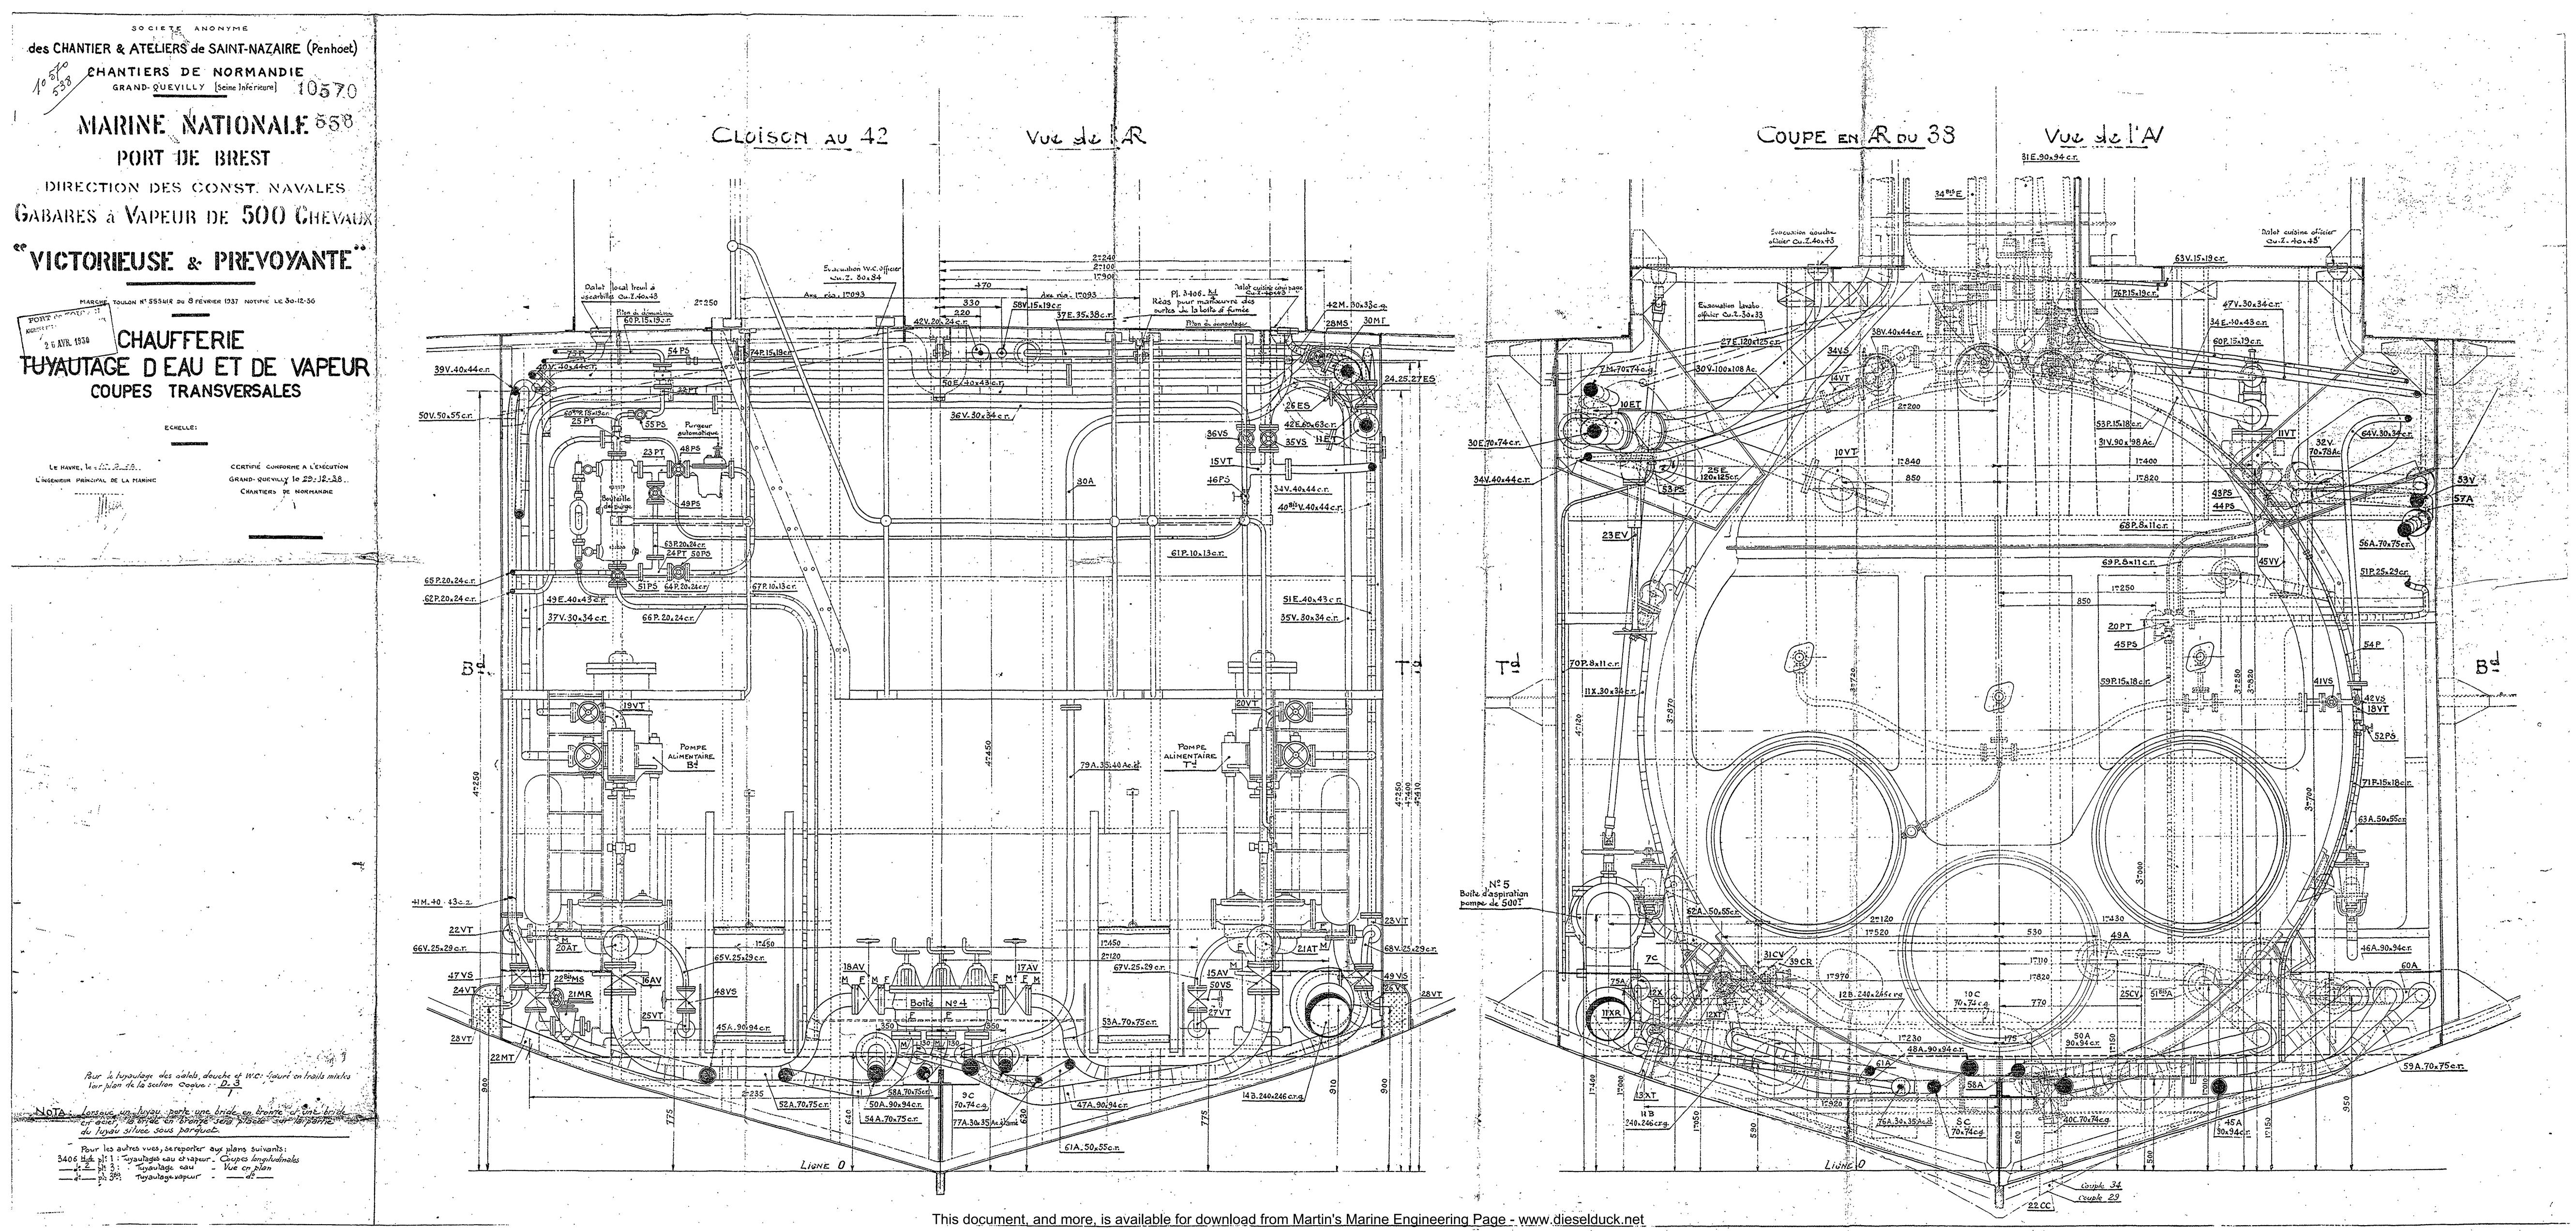

## Compartiment "Chausserie

PORT OF TON ENGLISHED AND 1930.

Momen clature des tuyaux, vannes, soupapes,
L'Ingenieur en Chef de la Marine, Chef du Service de la Surveillance. robinets et raccords.

-H11

CERTIFIE CONFORME A L'EXECUTION

GRAND-QUEVILLY, le 34.12. ?

CHANTIERS DE NORMANDIE

NOTA: Les reperes de celle nomenclature sont ceux portes sur les plans de huyautages suivants:

3406 H.4 plil : Coupes longitudinales

\_\_\_\_\_pl:2 : Courses Iransversales

\_\_\_\_ de\_pl:3 : Tuyaulage d'eau (lue en plan)

Local du treul à es proilles et cheminée

8406 0.5 : Tuyaurage of variage des auxilise de sont

3406 Dil poly 2: Ersemble des juvaulades d'évuisemen

|                    |            |                       |                                |          |        | _     |
|--------------------|------------|-----------------------|--------------------------------|----------|--------|-------|
| DESIGNATION        | Sien       | Νυ∞ε                  | ROS D                          | ES PAG   | KO :   | , , , |
| rus<br>Tuyautabeb  | Jubolysien | ָּיִיטְאַייט <u>ּ</u> | VANNES<br>STANLECK<br>STANLECK | Racionis | Borres |       |
| Vapeur             | H.4        | 1.2                   | 11 -                           | 12       | ,      | •     |
| Extraction (       | -4-        | -3                    | 16                             | 16       |        |       |
| Echappement        | -Q-        | 4.5                   | 13                             | .13      |        |       |
| Purges             | .d.        | 6.7                   | 14.                            | 14       | 3.     |       |
| Eau d'alimentation | 54.        | 8                     | 15                             | 15       | 15     |       |
| Eau de cale        | D_1        | 9                     | 17                             | 17       | ٠,     |       |
| Eau de mer :       | D.2        | 9.                    | 17                             | 17       |        |       |
| Epuisoment         | D_1        | .9                    | 17                             | 17       | 17     | Γ     |
| Eau distillée      | 0.4        | 10                    |                                |          | :      |       |
|                    | <b>5</b>   | }                     | 1 . !                          |          |        |       |