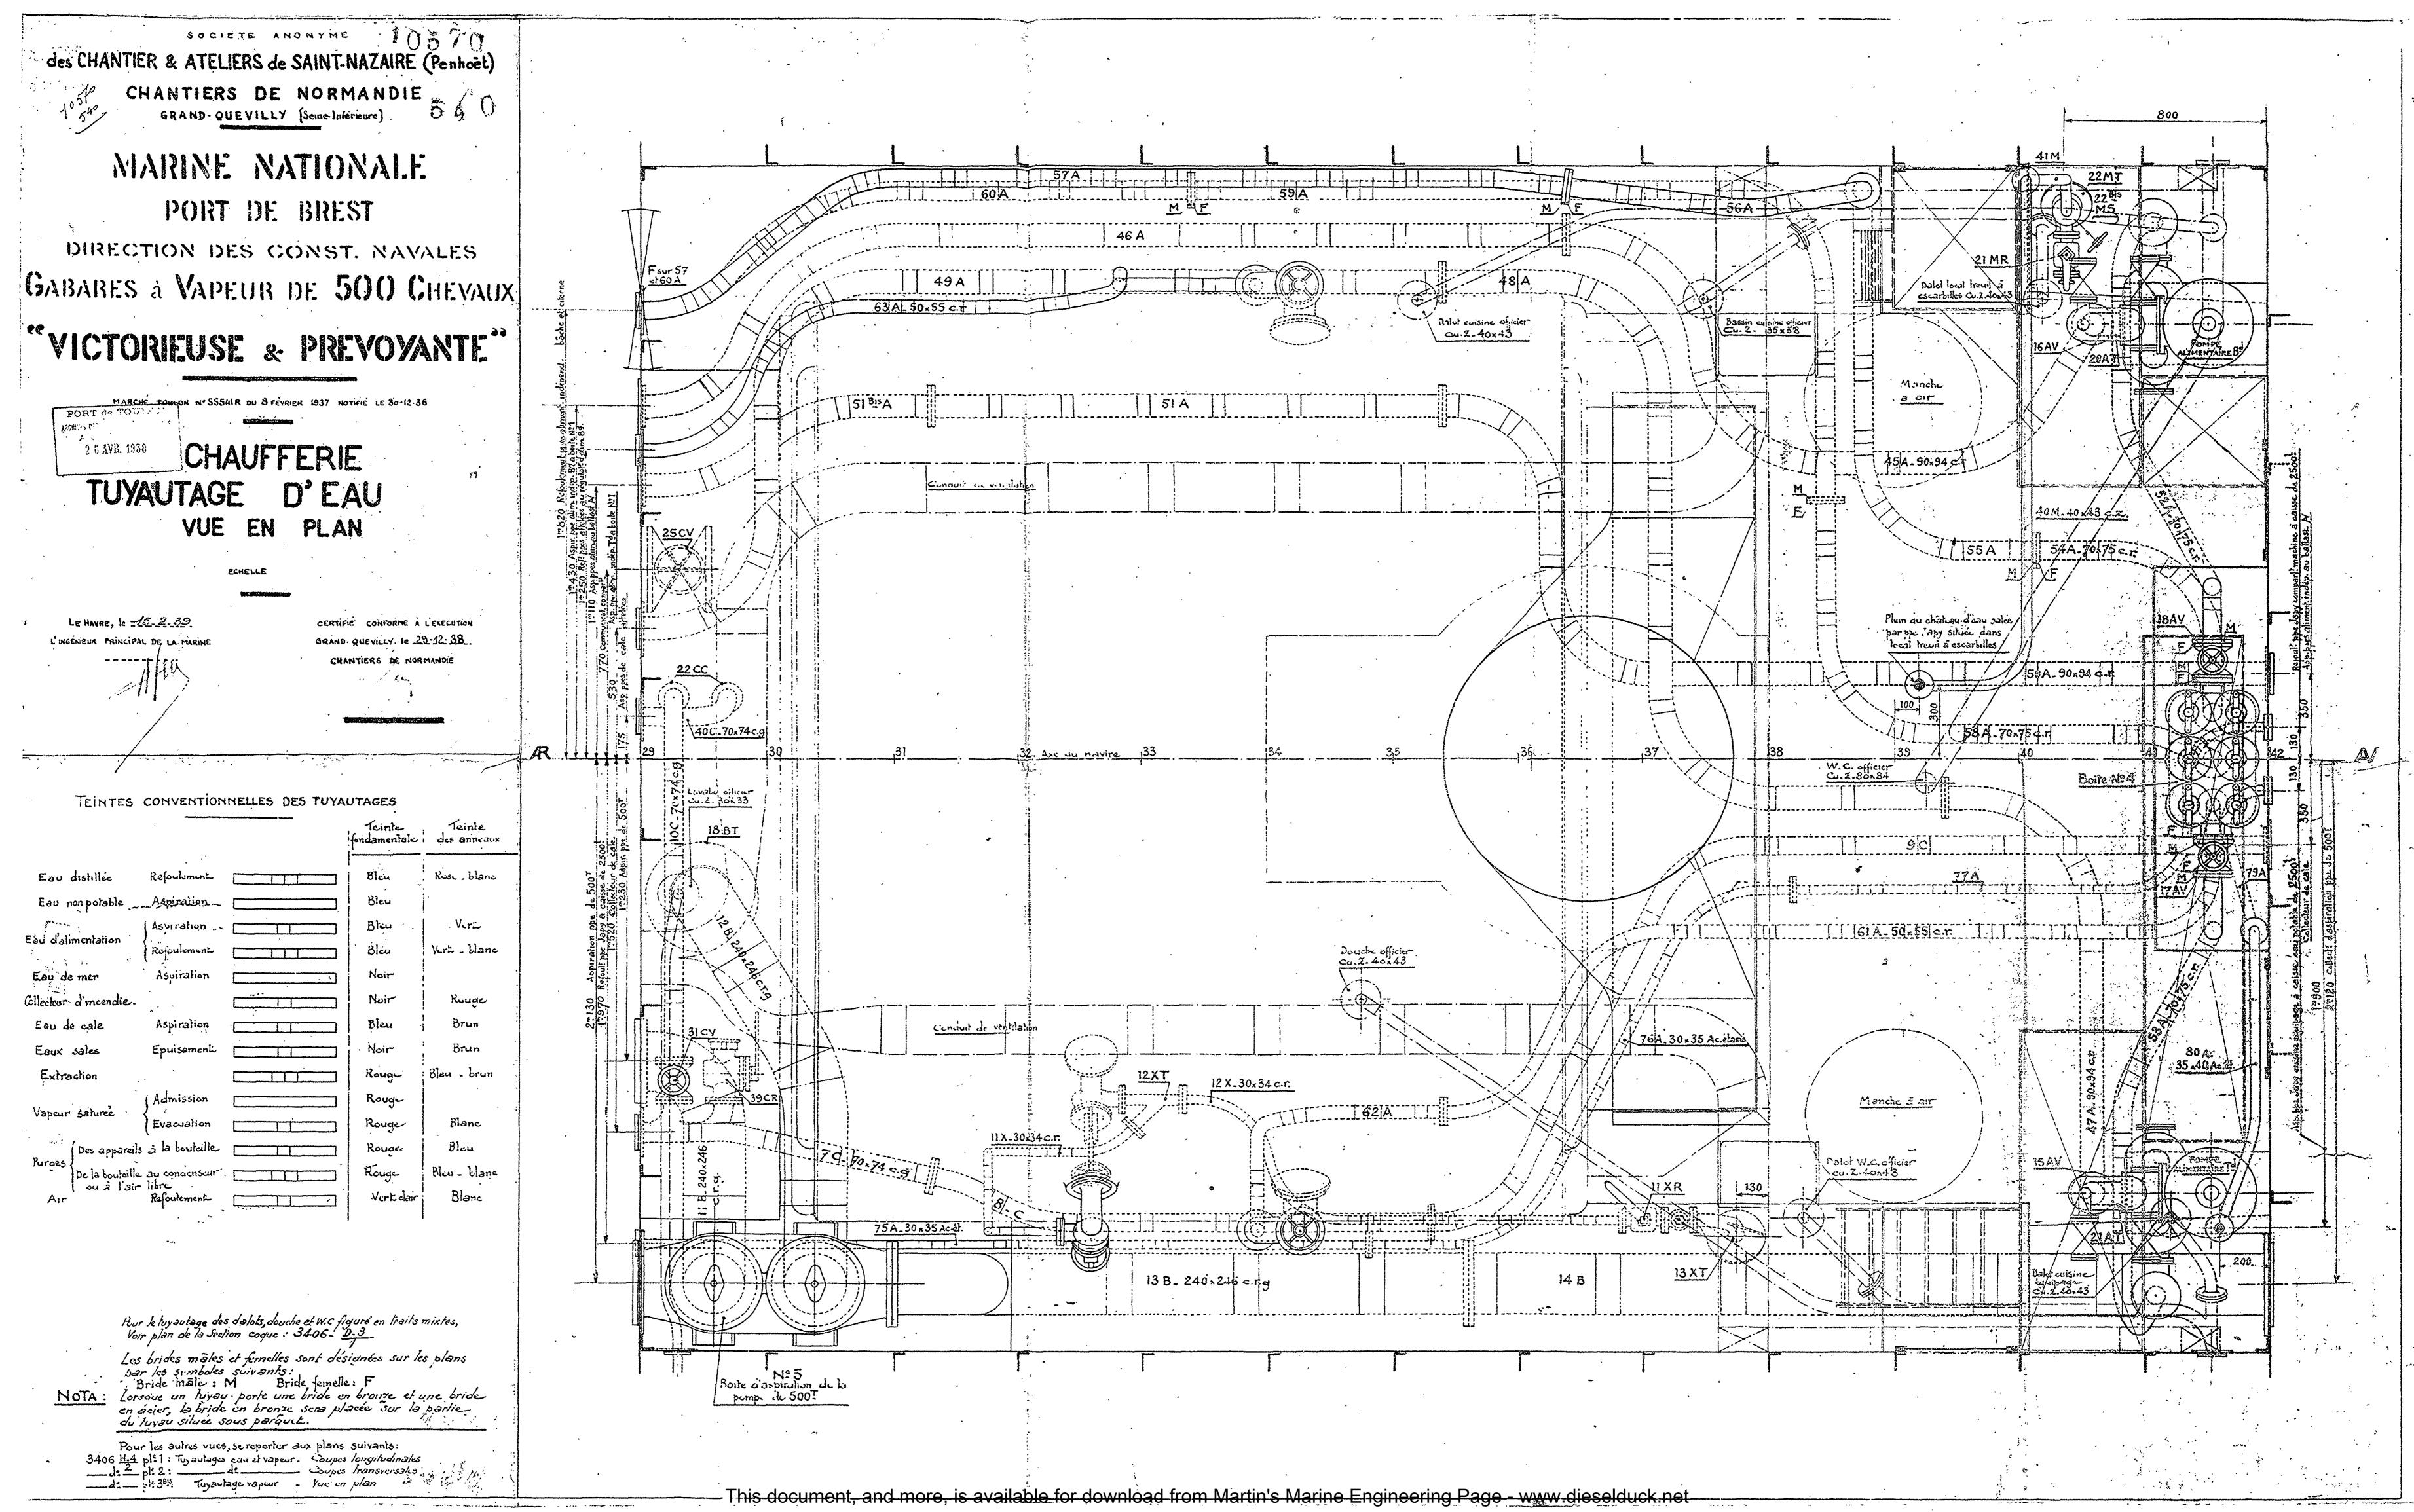

MARINE NATIONALE 544
PORT DE BREST

DIRECTION DES CONST. NAVALES

GABARES à MAPEUR DE 500 CHEVAUX

"VICTORIEUSE & PREVOYANTE

ARCHE TOULON Nº 555MR DU 8 FEVRIER 1937 NOTIFIE LE 30-12 36

### TUYAUTAGE D'EAU ET DE VAPEUR

COUPE LONGITUDINALE T

| LE HAVRE, le -15.2.39             | CERTIFIE CONFORME A L'EXECUTION        |
|-----------------------------------|----------------------------------------|
| INGENIEUR PRINCIPALI DE LA MARINE | GRAND-QUEVY, 10 29-42-38.              |
| HIGH                              | CHANTIERS DE NORMANDIE                 |
|                                   | · .~                                   |
|                                   | i                                      |
| , /                               |                                        |
| 7                                 | ************************************** |
|                                   | ************************************** |

| TEI                           | ITES CONVENT                     | TONNELLES DES TU | YAUTAGES     |                       |
|-------------------------------|----------------------------------|------------------|--------------|-----------------------|
| ·                             |                                  | •                | TEINTS CLASS | TEINTE<br>OCS AHNESUX |
| Eau distillée                 | J Aspiration                     |                  | Bles         | Rese                  |
| THO DIGITAL                   | Refoulement                      |                  | Blea         | Rose, Blanc           |
| EAU DOUCE POTABLE             | Aspiration                       |                  | Bleu         |                       |
| THO DOUCE POTABLE             | Refoulement                      | · :11            | Bleu         | Blanc                 |
| EAU D'ALIMENTATION            | Aspiration                       |                  | Bleu         | Vcrt                  |
| LAC D ALIMEN MION             | Refoulement                      |                  | Bleu         | Vart. Blanc           |
| EAU DE MER                    | (Aspiration:                     |                  | Noir         |                       |
| THO DE MEX                    | Refoulement:                     |                  | Noir         | Blanc                 |
| COLLECTEUR D'INCE             | HOIE .                           |                  | Noir         | Roude .               |
| EAU DE CALE                   | Aspiration                       |                  | Bleu         | Brun                  |
| - the second                  | Refoulement                      |                  | Bleu         | Brun, Blanc           |
| ".<br>Equx sques (Epuisement) | Aspiration                       |                  | Neir         | Brun                  |
| CHOX SHIES (CROISERENT)       | Réfoulement                      |                  | Noir         | Brun. Blanc           |
| EXTRACTION                    |                                  |                  | Rouge        | Pleu - Brun           |
| VARELIA CATIRÓN               | Admission                        |                  | Rouge.       |                       |
| VAPEUR SATURÉE                | Evacuation                       |                  | Rouge        | Blane                 |
| Purges Octobbe                | neils à la bouteille             |                  | . Roude      | Bleu                  |
| De la boute                   | alle au condenseur<br>air libre. |                  | Route        | Blow Blone            |
| AIR                           | Refoulement                      |                  | Vert clair   | Blanc.                |
| HUILE DE GRAISSAGE            | . Refoulement                    |                  | Jame         | Blanc.                |