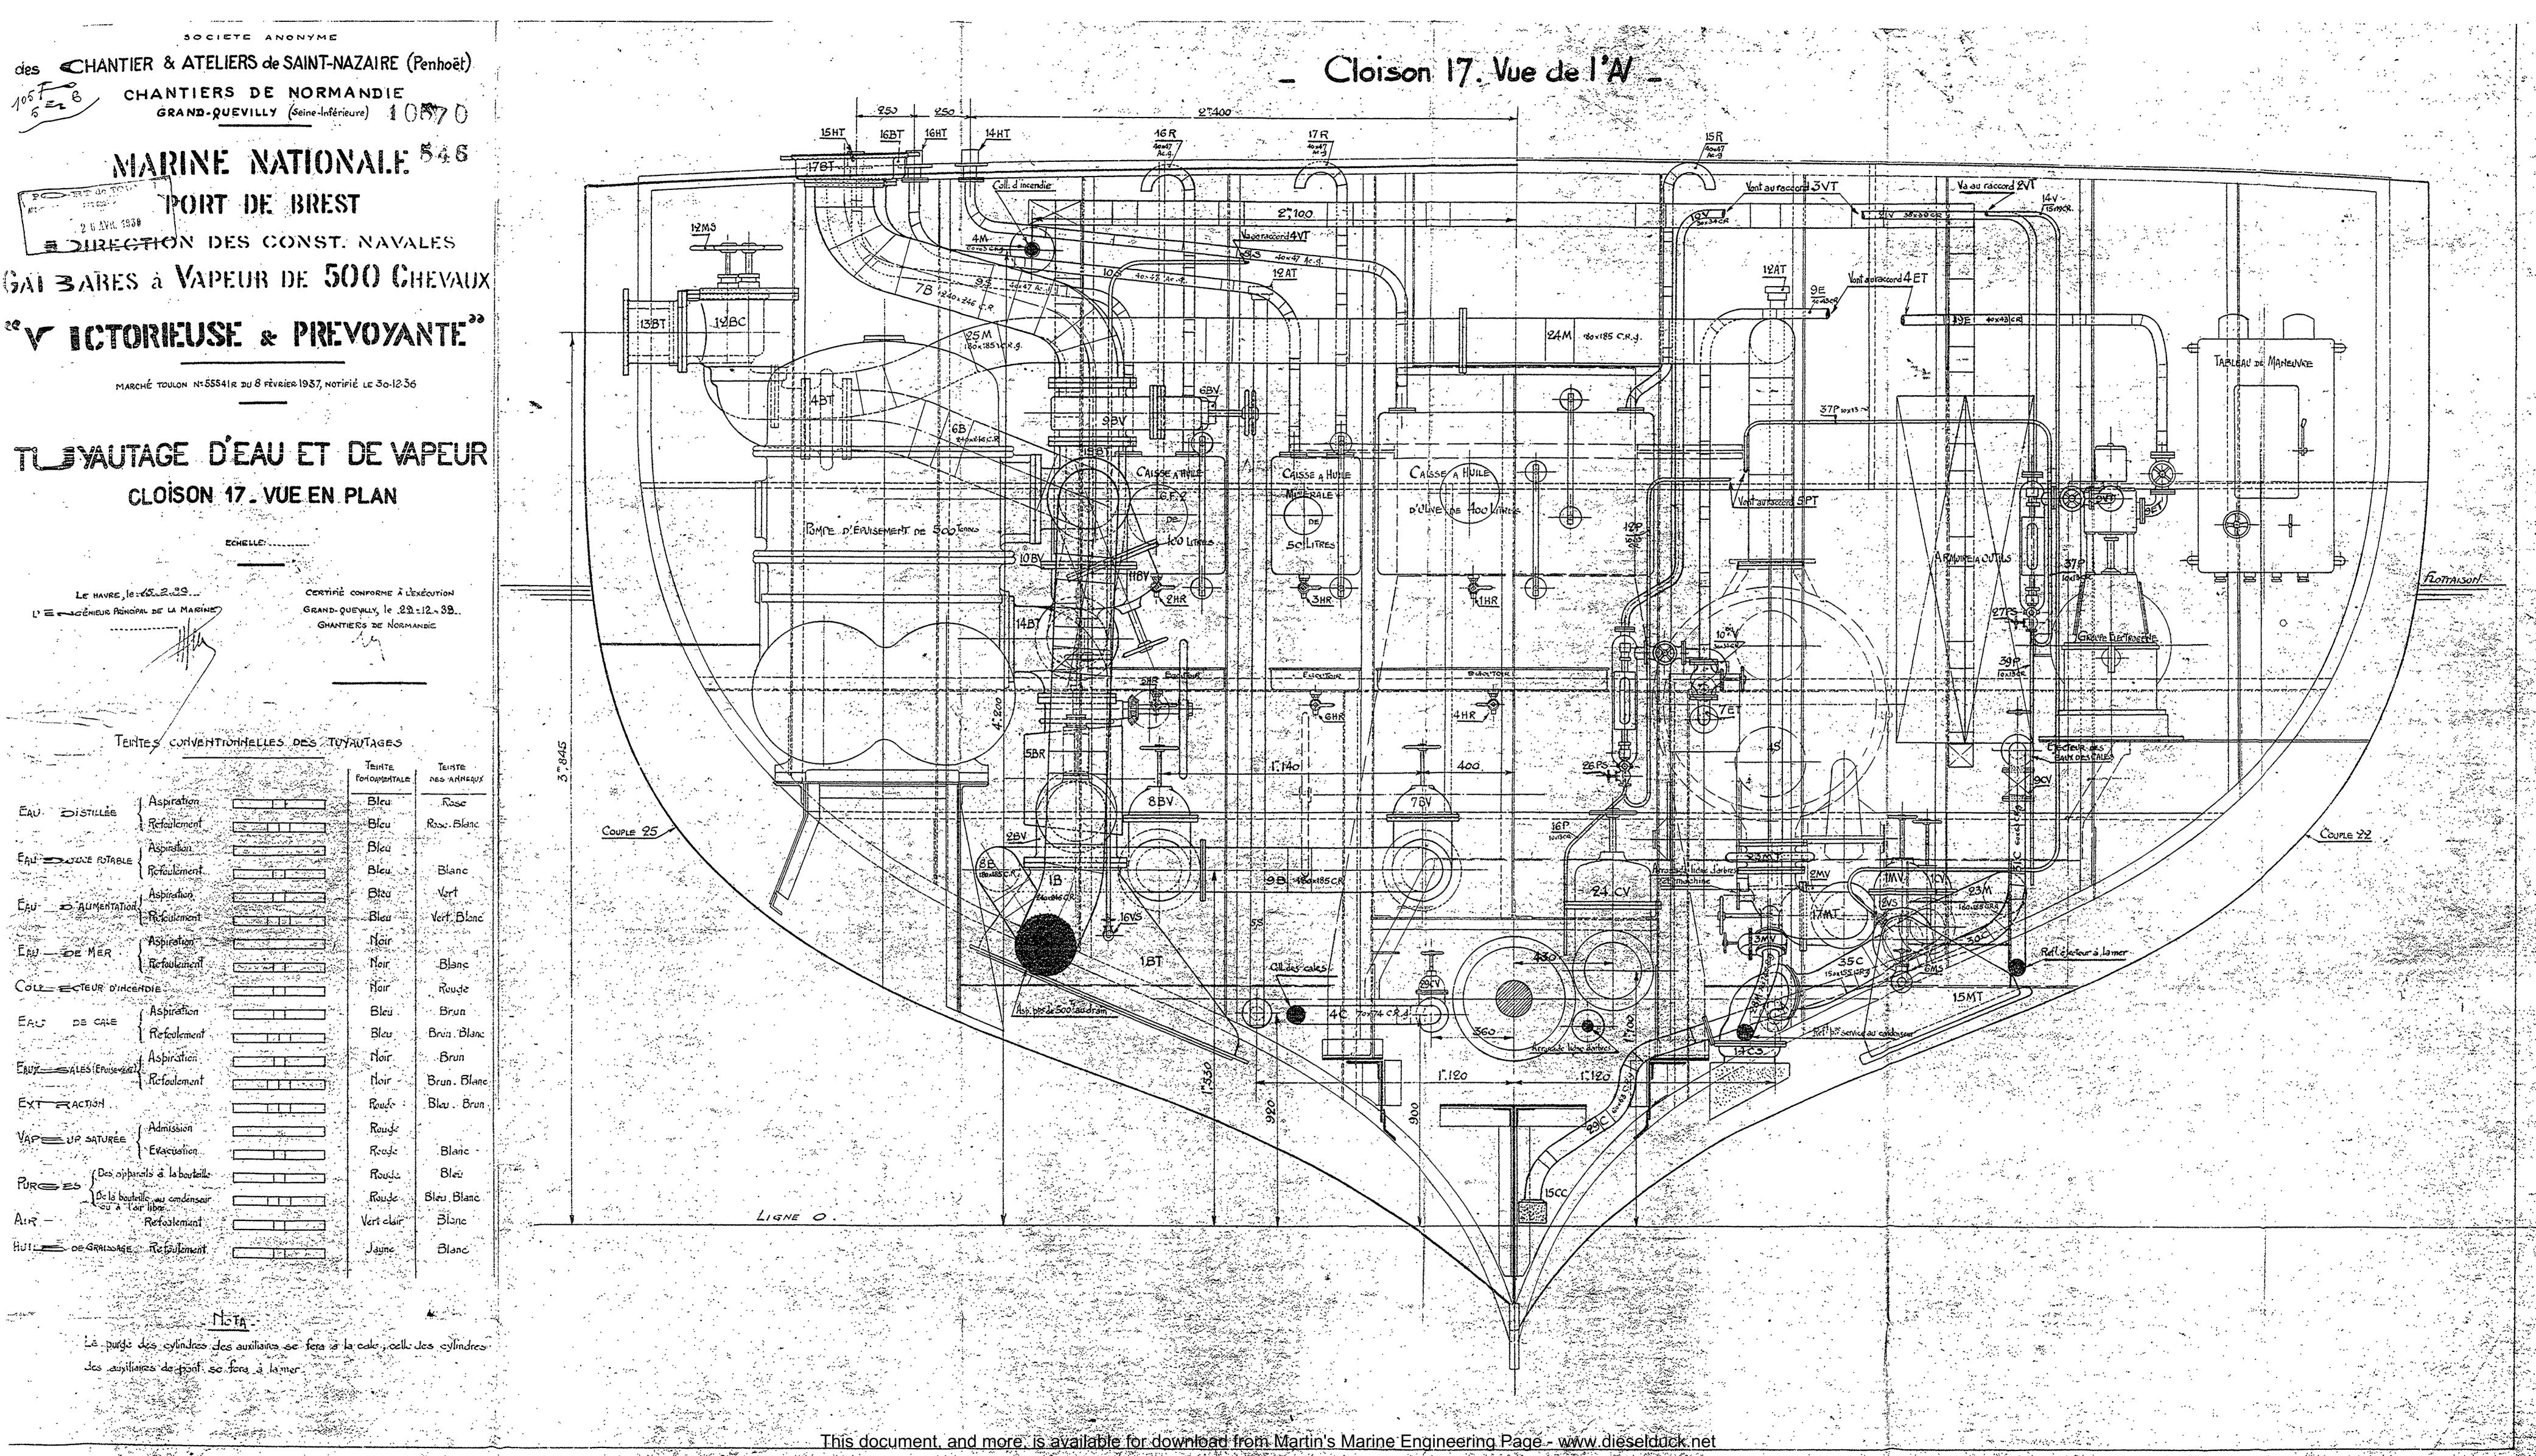

### TUYAUTAGES D'EAU ET DE VAPEUR

#### VUE EN PLAN

LE HAVRE, 10 -102.39

CERTIFIÉ CONFORME À L'EXÉCUTION

INGÉNIEUR PRINCIPAL DE LA MARINE

GRAND-QUEVILLY, 10 20:12:38...

CHANTIERS DE NORMANDIE

TEINTES CONVENTIONNELLES DES TUYAUTAGES.

|                                                 |                                        | TEINTE<br>FONDAMENTALE | Teinte<br>ors Ahreaux. |
|-------------------------------------------------|----------------------------------------|------------------------|------------------------|
| EAU DISTILLÉE   Aspiration                      |                                        | Bleu                   | Rese.                  |
| Resement                                        |                                        | Blzu                   | Rose - Blanc           |
| EAU DOUCE PUTABLE { Aspendion                   |                                        | Bleu                   |                        |
| Perculement                                     |                                        | Bleu                   | Blanc                  |
| EAU D'ALIMENTATION Apprehion                    |                                        | Blea                   | Vert                   |
| Reforment                                       |                                        | Bleu                   | Vert : Blanc           |
| EAU DE MER Aspiration                           |                                        | Moir                   |                        |
| Refoulement ?                                   |                                        | Noir                   | - Blanc                |
| COLLECTEUR D'INCEMOIE.                          |                                        | Noir.                  | Rouge                  |
| EAU DE CALES   Aspiration                       |                                        | - Sleu                 | Brun                   |
| Refodement                                      | نــــنــــــــــــــــــــــــــــــــ | Bleu                   | Brun . Blanc           |
| EAUX SALES (ERISEMENT) Aspiration               |                                        | Ploir                  | Brun                   |
| Refeulement                                     |                                        | Noir                   | Brun - Blanc           |
| EXTRACTION                                      |                                        | . Rouge                | Bleu - Brun            |
| VAPEUR SATUREE & Admission                      |                                        | Roude                  |                        |
| Exacuation .                                    |                                        | Rouge                  | Blanc                  |
| Purges 1) Des apporeils à la bouleille.         |                                        | Rouge                  | Bleu                   |
| De la hérieille au condenseur ou à l'air-libre. |                                        | Rouge -1               | Blou , Blanc           |
| Air Refoulement                                 |                                        | Vert clair             | Blanc                  |
| MLE DE GRAISSAGE Resculement                    |                                        | : Gune                 | Black                  |