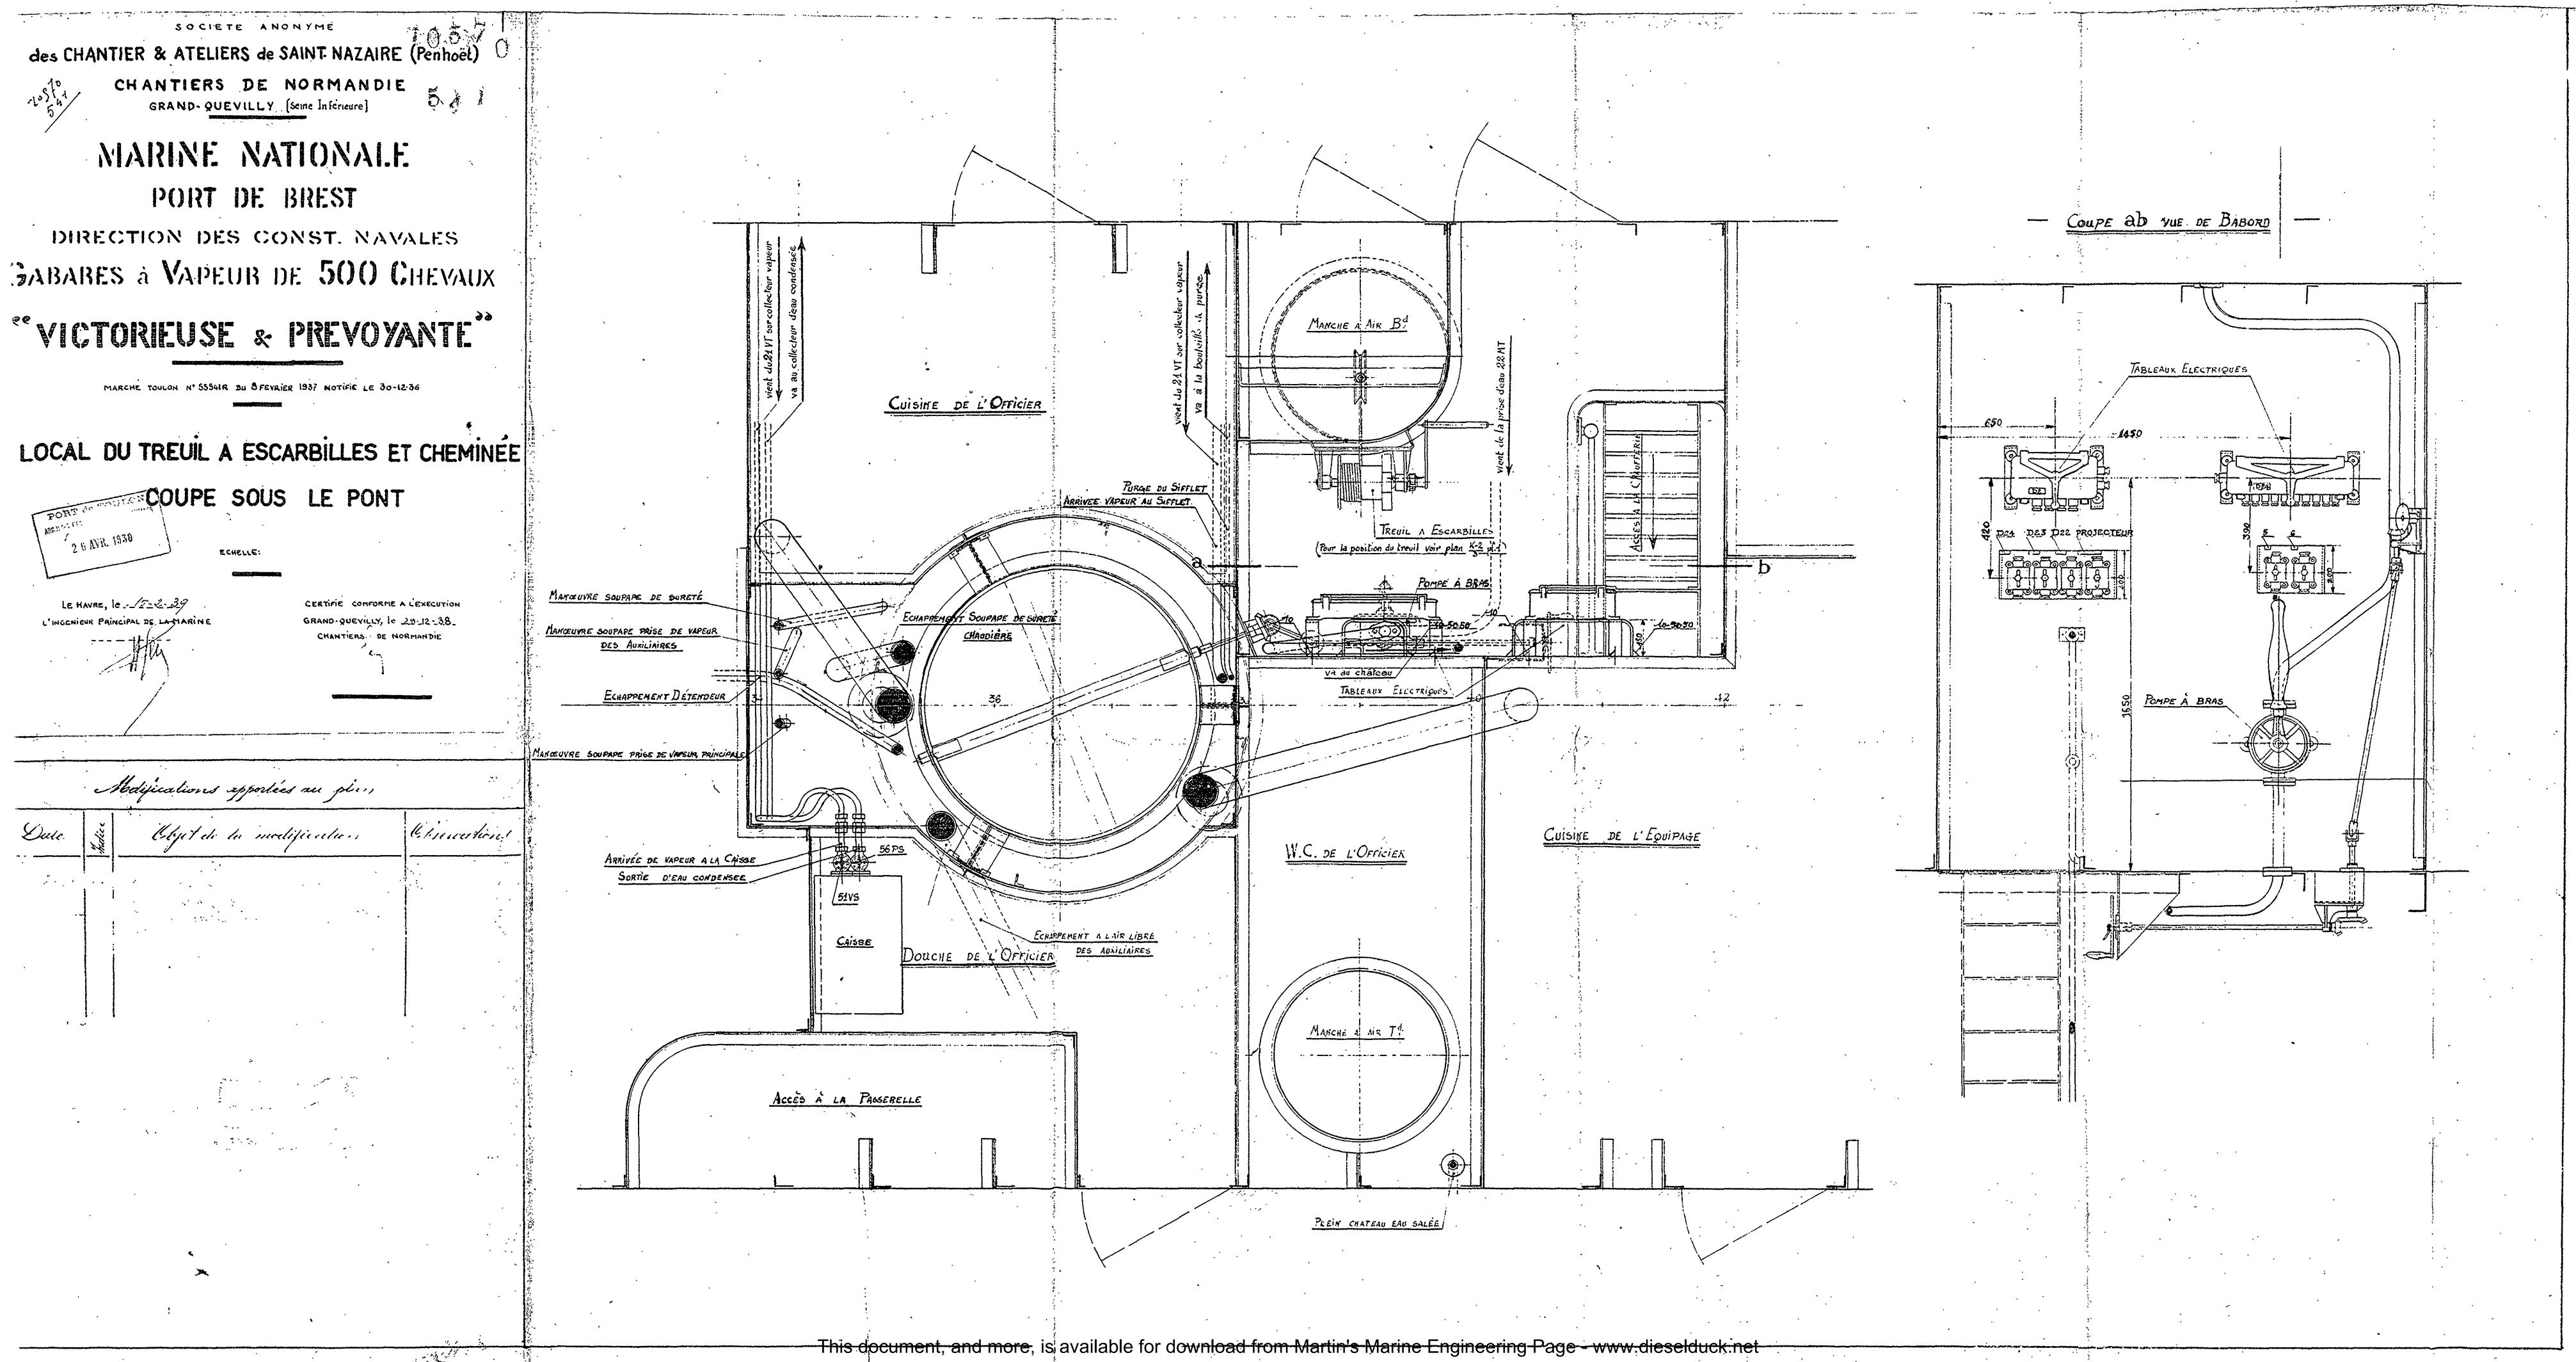

. NOTA

La plorde des extindres des auxiliaires se tora à la cale, colle des extindres des auxiliaires de pont se fera à la mor.

MARINE NATIONALE.
2 6 AVR. 1930
PORT DE BREST

DIRECTION DES CONST. NAVALES

GABARES à VAPEUR DE 500 CHEVAUX

"VICTORIEUSE & PREVOYANTE"

MARCHÉ TOULON Nº 55541R DU 8 FÉVRIER 1937, NOTIFIÉ LE 30-12-36

### TUYAUTAGE DEAU ET DE VAPEUR COUPE LONGITUDINALE B

| TEIN                                                                                                                                                                                                                                                                                                                                                                                                                                                                                                                                                                                                                                                                                                                                                                                                                                                                                                                                                                                                                                                                                                                                                                                                                                                                                                                                                                                                                                                                                                                                                                                                                                                                                                                                                                                                                                                                                                                                                                                                                                                                                                                           | TES CONVENT                       | IONNELLES DES TUY | AUTAGES.               | egy er e              |
|--------------------------------------------------------------------------------------------------------------------------------------------------------------------------------------------------------------------------------------------------------------------------------------------------------------------------------------------------------------------------------------------------------------------------------------------------------------------------------------------------------------------------------------------------------------------------------------------------------------------------------------------------------------------------------------------------------------------------------------------------------------------------------------------------------------------------------------------------------------------------------------------------------------------------------------------------------------------------------------------------------------------------------------------------------------------------------------------------------------------------------------------------------------------------------------------------------------------------------------------------------------------------------------------------------------------------------------------------------------------------------------------------------------------------------------------------------------------------------------------------------------------------------------------------------------------------------------------------------------------------------------------------------------------------------------------------------------------------------------------------------------------------------------------------------------------------------------------------------------------------------------------------------------------------------------------------------------------------------------------------------------------------------------------------------------------------------------------------------------------------------|-----------------------------------|-------------------|------------------------|-----------------------|
|                                                                                                                                                                                                                                                                                                                                                                                                                                                                                                                                                                                                                                                                                                                                                                                                                                                                                                                                                                                                                                                                                                                                                                                                                                                                                                                                                                                                                                                                                                                                                                                                                                                                                                                                                                                                                                                                                                                                                                                                                                                                                                                                |                                   |                   | TEINTE<br>FONDAMENTALE | TEINTE<br>CES ANNEAUX |
|                                                                                                                                                                                                                                                                                                                                                                                                                                                                                                                                                                                                                                                                                                                                                                                                                                                                                                                                                                                                                                                                                                                                                                                                                                                                                                                                                                                                                                                                                                                                                                                                                                                                                                                                                                                                                                                                                                                                                                                                                                                                                                                                | Aspiration                        | ر السنات          | Bleu                   | Rose                  |
| EAU DISTILLEE                                                                                                                                                                                                                                                                                                                                                                                                                                                                                                                                                                                                                                                                                                                                                                                                                                                                                                                                                                                                                                                                                                                                                                                                                                                                                                                                                                                                                                                                                                                                                                                                                                                                                                                                                                                                                                                                                                                                                                                                                                                                                                                  | Refoulement                       |                   | Bleu                   | Rose Blane            |
|                                                                                                                                                                                                                                                                                                                                                                                                                                                                                                                                                                                                                                                                                                                                                                                                                                                                                                                                                                                                                                                                                                                                                                                                                                                                                                                                                                                                                                                                                                                                                                                                                                                                                                                                                                                                                                                                                                                                                                                                                                                                                                                                | ( Aspiration                      |                   | Bless                  |                       |
| EAU DOUCE POTABLE «                                                                                                                                                                                                                                                                                                                                                                                                                                                                                                                                                                                                                                                                                                                                                                                                                                                                                                                                                                                                                                                                                                                                                                                                                                                                                                                                                                                                                                                                                                                                                                                                                                                                                                                                                                                                                                                                                                                                                                                                                                                                                                            | Refoundate                        |                   | Blive                  | Blanc                 |
| and the second s | (Aspiration                       |                   | Bleu                   | Vert .                |
| EAD O' ALIMENTATION                                                                                                                                                                                                                                                                                                                                                                                                                                                                                                                                                                                                                                                                                                                                                                                                                                                                                                                                                                                                                                                                                                                                                                                                                                                                                                                                                                                                                                                                                                                                                                                                                                                                                                                                                                                                                                                                                                                                                                                                                                                                                                            | Refoulement                       |                   | Blew                   | Vert : Blanc          |
|                                                                                                                                                                                                                                                                                                                                                                                                                                                                                                                                                                                                                                                                                                                                                                                                                                                                                                                                                                                                                                                                                                                                                                                                                                                                                                                                                                                                                                                                                                                                                                                                                                                                                                                                                                                                                                                                                                                                                                                                                                                                                                                                | Aspiration                        |                   | Noir                   |                       |
| EAU DE MER                                                                                                                                                                                                                                                                                                                                                                                                                                                                                                                                                                                                                                                                                                                                                                                                                                                                                                                                                                                                                                                                                                                                                                                                                                                                                                                                                                                                                                                                                                                                                                                                                                                                                                                                                                                                                                                                                                                                                                                                                                                                                                                     | Reloulement -                     |                   | Noir                   | Blanc                 |
| COLLECTEUR D                                                                                                                                                                                                                                                                                                                                                                                                                                                                                                                                                                                                                                                                                                                                                                                                                                                                                                                                                                                                                                                                                                                                                                                                                                                                                                                                                                                                                                                                                                                                                                                                                                                                                                                                                                                                                                                                                                                                                                                                                                                                                                                   | INCERDIE                          |                   | Noir                   | Rouge                 |
| EAU DE CALE                                                                                                                                                                                                                                                                                                                                                                                                                                                                                                                                                                                                                                                                                                                                                                                                                                                                                                                                                                                                                                                                                                                                                                                                                                                                                                                                                                                                                                                                                                                                                                                                                                                                                                                                                                                                                                                                                                                                                                                                                                                                                                                    | Aspiration -                      |                   | Blev                   | Brug :                |
| LAU DE CALE                                                                                                                                                                                                                                                                                                                                                                                                                                                                                                                                                                                                                                                                                                                                                                                                                                                                                                                                                                                                                                                                                                                                                                                                                                                                                                                                                                                                                                                                                                                                                                                                                                                                                                                                                                                                                                                                                                                                                                                                                                                                                                                    | Refoulement                       |                   | Bleu                   | Brun Blanc            |
| ±                                                                                                                                                                                                                                                                                                                                                                                                                                                                                                                                                                                                                                                                                                                                                                                                                                                                                                                                                                                                                                                                                                                                                                                                                                                                                                                                                                                                                                                                                                                                                                                                                                                                                                                                                                                                                                                                                                                                                                                                                                                                                                                              | ( Aspiration                      |                   | Hoir                   | Brun                  |
| AUX SALES (EPUSEMENT)                                                                                                                                                                                                                                                                                                                                                                                                                                                                                                                                                                                                                                                                                                                                                                                                                                                                                                                                                                                                                                                                                                                                                                                                                                                                                                                                                                                                                                                                                                                                                                                                                                                                                                                                                                                                                                                                                                                                                                                                                                                                                                          | Resoulement                       |                   | Moir                   | Brun Blanc            |
| EXTRACTION                                                                                                                                                                                                                                                                                                                                                                                                                                                                                                                                                                                                                                                                                                                                                                                                                                                                                                                                                                                                                                                                                                                                                                                                                                                                                                                                                                                                                                                                                                                                                                                                                                                                                                                                                                                                                                                                                                                                                                                                                                                                                                                     | ***                               |                   | Rouge                  | Bleu- Brun            |
| 1/:                                                                                                                                                                                                                                                                                                                                                                                                                                                                                                                                                                                                                                                                                                                                                                                                                                                                                                                                                                                                                                                                                                                                                                                                                                                                                                                                                                                                                                                                                                                                                                                                                                                                                                                                                                                                                                                                                                                                                                                                                                                                                                                            | Admission                         |                   | Rouge                  |                       |
| VAPEUR SATURÉE                                                                                                                                                                                                                                                                                                                                                                                                                                                                                                                                                                                                                                                                                                                                                                                                                                                                                                                                                                                                                                                                                                                                                                                                                                                                                                                                                                                                                                                                                                                                                                                                                                                                                                                                                                                                                                                                                                                                                                                                                                                                                                                 | Evacuation                        |                   | Rouge                  | Blanc                 |
| Des appar                                                                                                                                                                                                                                                                                                                                                                                                                                                                                                                                                                                                                                                                                                                                                                                                                                                                                                                                                                                                                                                                                                                                                                                                                                                                                                                                                                                                                                                                                                                                                                                                                                                                                                                                                                                                                                                                                                                                                                                                                                                                                                                      | rails à la bouteille              |                   | Rouge                  | Bleu                  |
| Purges De la boul                                                                                                                                                                                                                                                                                                                                                                                                                                                                                                                                                                                                                                                                                                                                                                                                                                                                                                                                                                                                                                                                                                                                                                                                                                                                                                                                                                                                                                                                                                                                                                                                                                                                                                                                                                                                                                                                                                                                                                                                                                                                                                              | teille au condenseur<br>air libre |                   | Rouge                  | Blev. Blanc           |
| AIR                                                                                                                                                                                                                                                                                                                                                                                                                                                                                                                                                                                                                                                                                                                                                                                                                                                                                                                                                                                                                                                                                                                                                                                                                                                                                                                                                                                                                                                                                                                                                                                                                                                                                                                                                                                                                                                                                                                                                                                                                                                                                                                            | "Refaulement                      | :                 | Vert doir              | Blanc                 |
| HUILE DE GRAISSAGE                                                                                                                                                                                                                                                                                                                                                                                                                                                                                                                                                                                                                                                                                                                                                                                                                                                                                                                                                                                                                                                                                                                                                                                                                                                                                                                                                                                                                                                                                                                                                                                                                                                                                                                                                                                                                                                                                                                                                                                                                                                                                                             | Reloidament                       |                   | Jaune.                 | Blanc                 |
| The Market of the Company of the Com |                                   | ~                 |                        | ```.`.\\              |