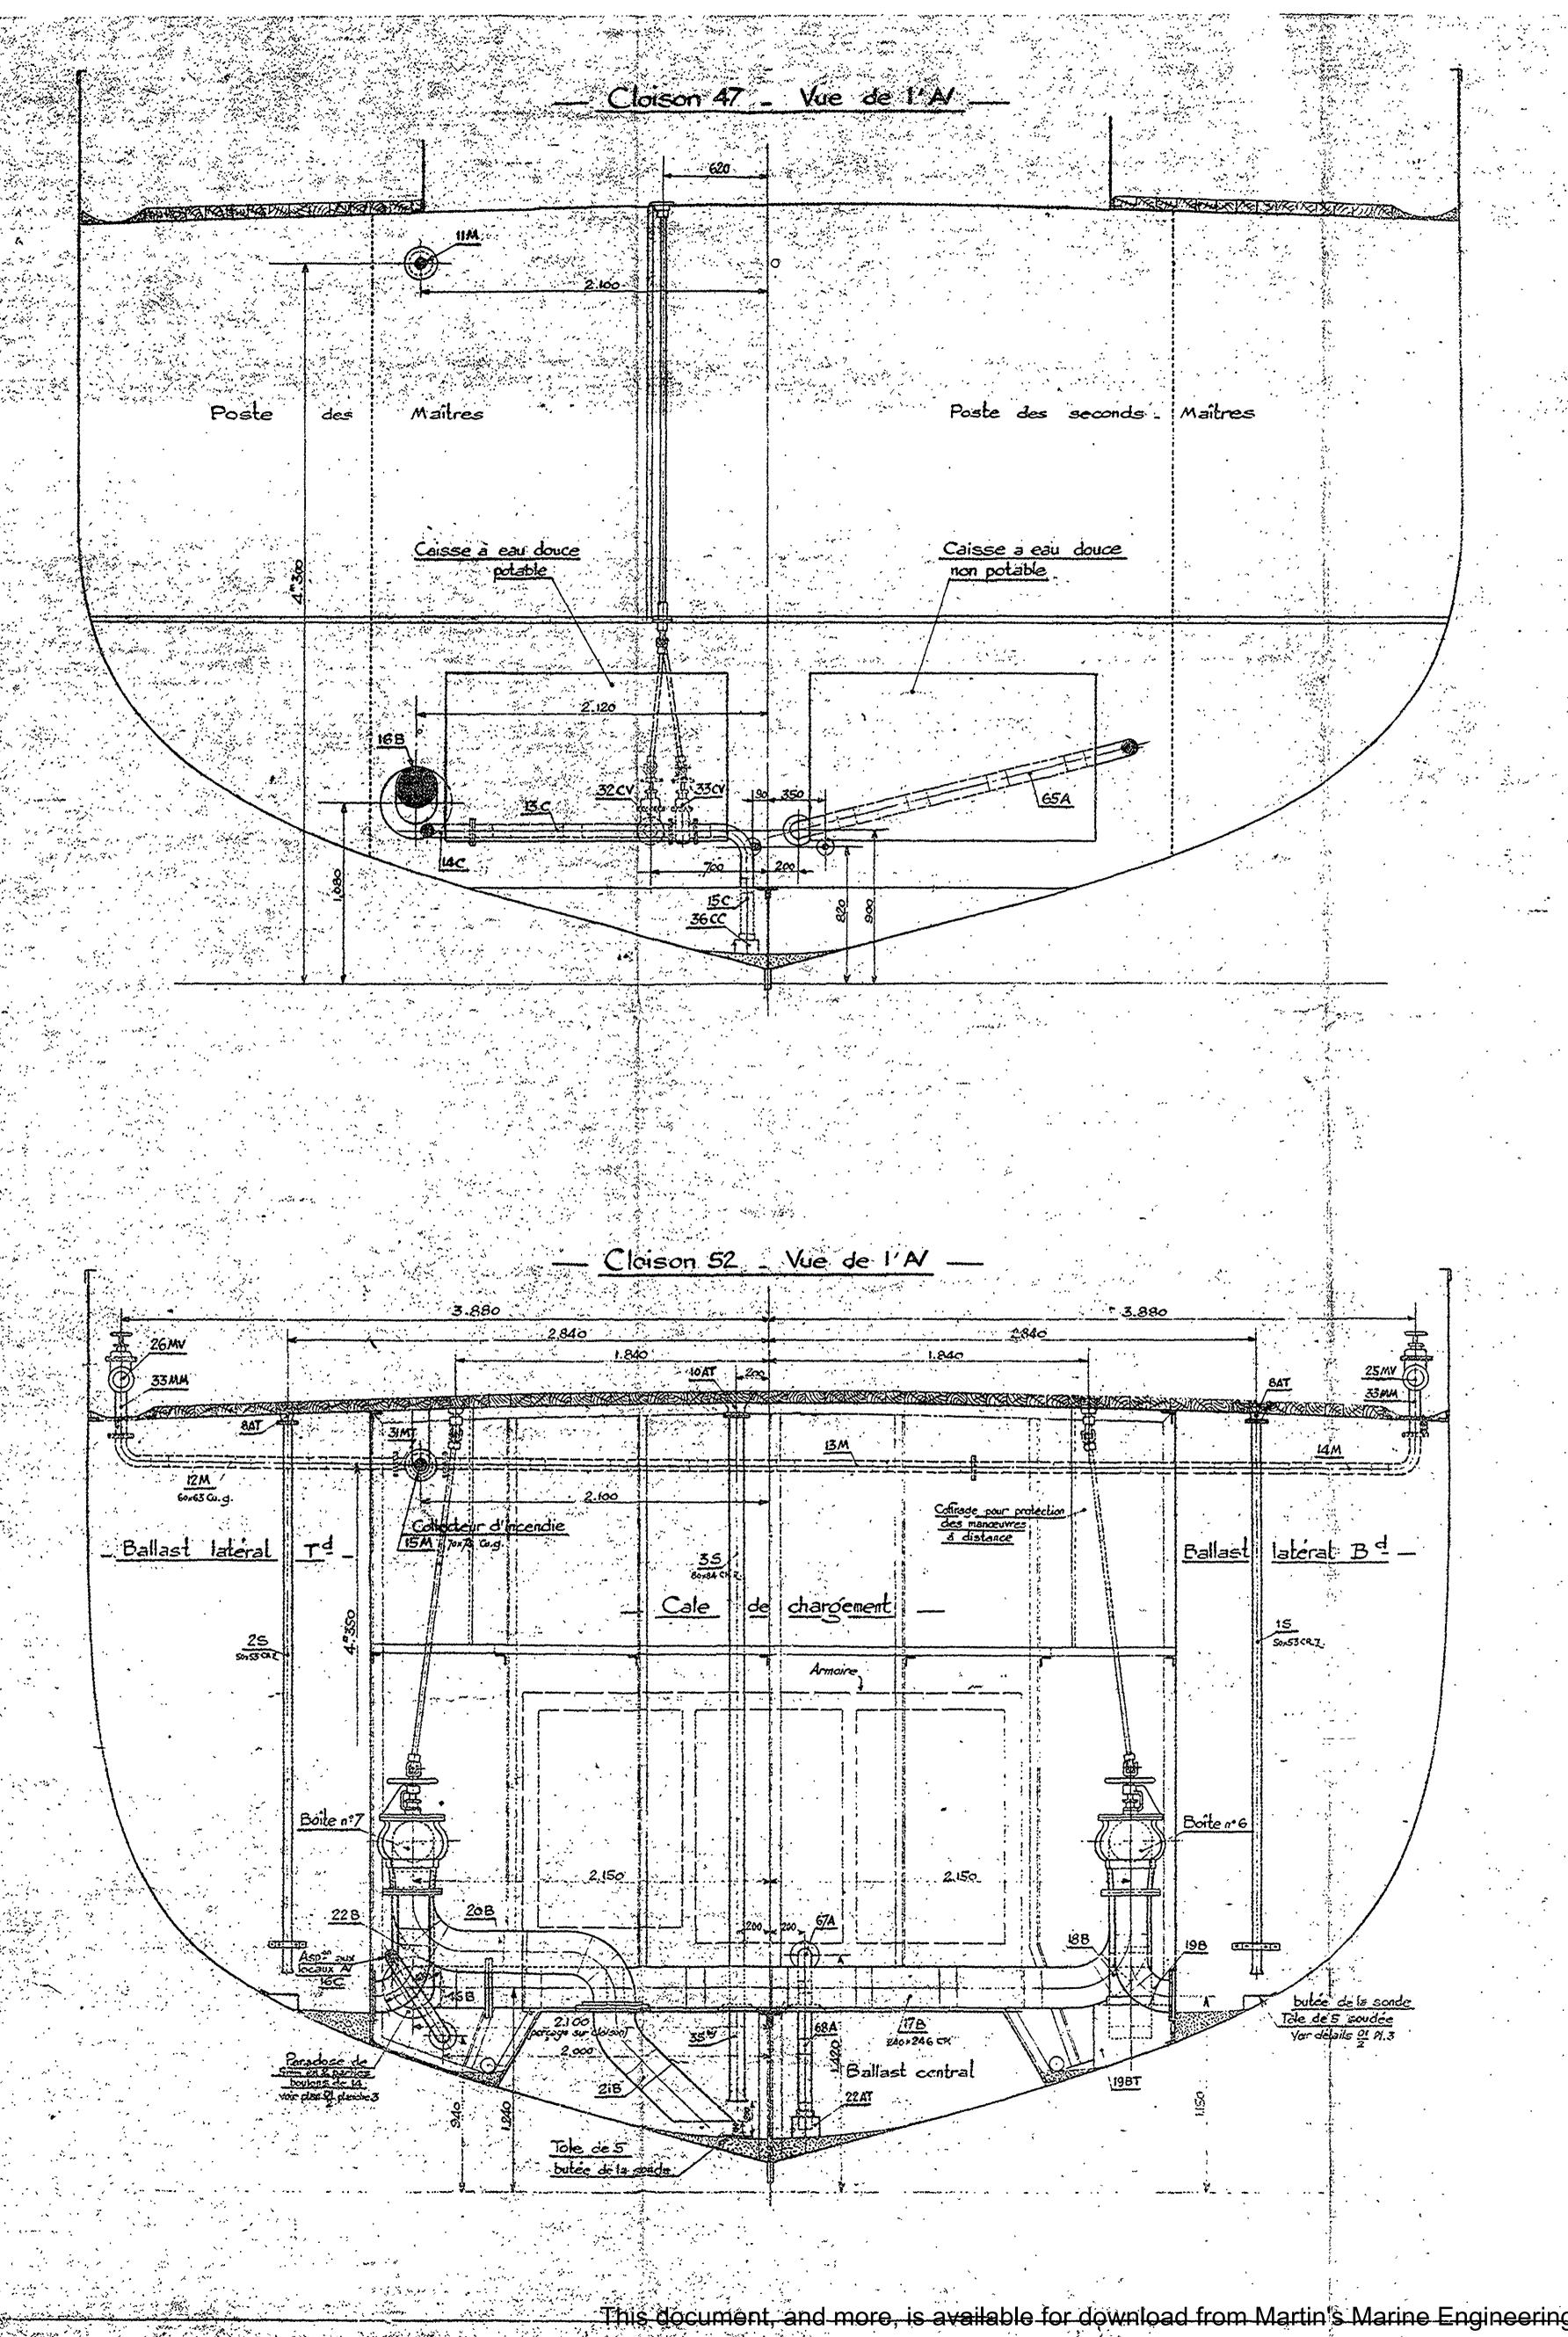

## Compartiment "Chausserie

PORT OF TON ENGLISHED AND 1930.

Momen clature des tuyaux, vannes, soupapes,
L'Ingenieur en Chef de la Marine, Chef du Service de la Surveillance. robinets et raccords.

-H11

CERTIFIE CONFORME A L'EXECUTION

GRAND-QUEVILLY, le 34.12. ?

CHANTIERS DE NORMANDIE

NOTA: Les reperes de celle nomenclature sont ceux portes sur les plans de huyautages suivants:

3406 H.4 plil : Coupes longitudinales

\_\_\_\_\_pl:2 : Courses Iransversales

\_\_\_\_ de\_pl:3 : Tuyaulage d'eau (lue en plan)

Local du treul à es proilles et cheminée

8406 0.5 : Tuyaurage of variage des auxilise de sont

3406 Dil poly 2: Ersemble des juvaulades d'évuisemen

|                    |            |                       |                                |          |        | _     |
|--------------------|------------|-----------------------|--------------------------------|----------|--------|-------|
| DESIGNATION        | Sien       | Νυ∞ε                  | ROS D                          | ES PAG   | KO :   | , , , |
| rus<br>Tuyautabeb  | Jubolysien | ָּיִיטְאַייט <u>ּ</u> | VANNES<br>STANLECK<br>STANLECK | Racionis | Borres |       |
| Vapeur             | H.4        | 1.2                   | 11 -                           | 12       | ,      | •     |
| Extraction (       | -4-        | -3                    | 16                             | 16       |        |       |
| Echappement        | -Q-        | 4.5                   | 13                             | .13      |        |       |
| Purges             | .d.        | 6.7                   | 14.                            | 14       | 3.     |       |
| Eau d'alimentation | 54.        | 8                     | 15                             | 15       | 15     |       |
| Eau de cale        | D_1        | 9                     | 17                             | 17       | ٠,     |       |
| Eau de mer :       | D.2        | 9.                    | 17                             | 17       |        |       |
| Epuisoment         | D_1        | .9                    | 17                             | 17       | 17     | Γ     |
| Eau distillée      | 0.4        | 10                    |                                |          | :      |       |
|                    | <b>5</b>   | }                     | 1 . !                          |          |        |       |