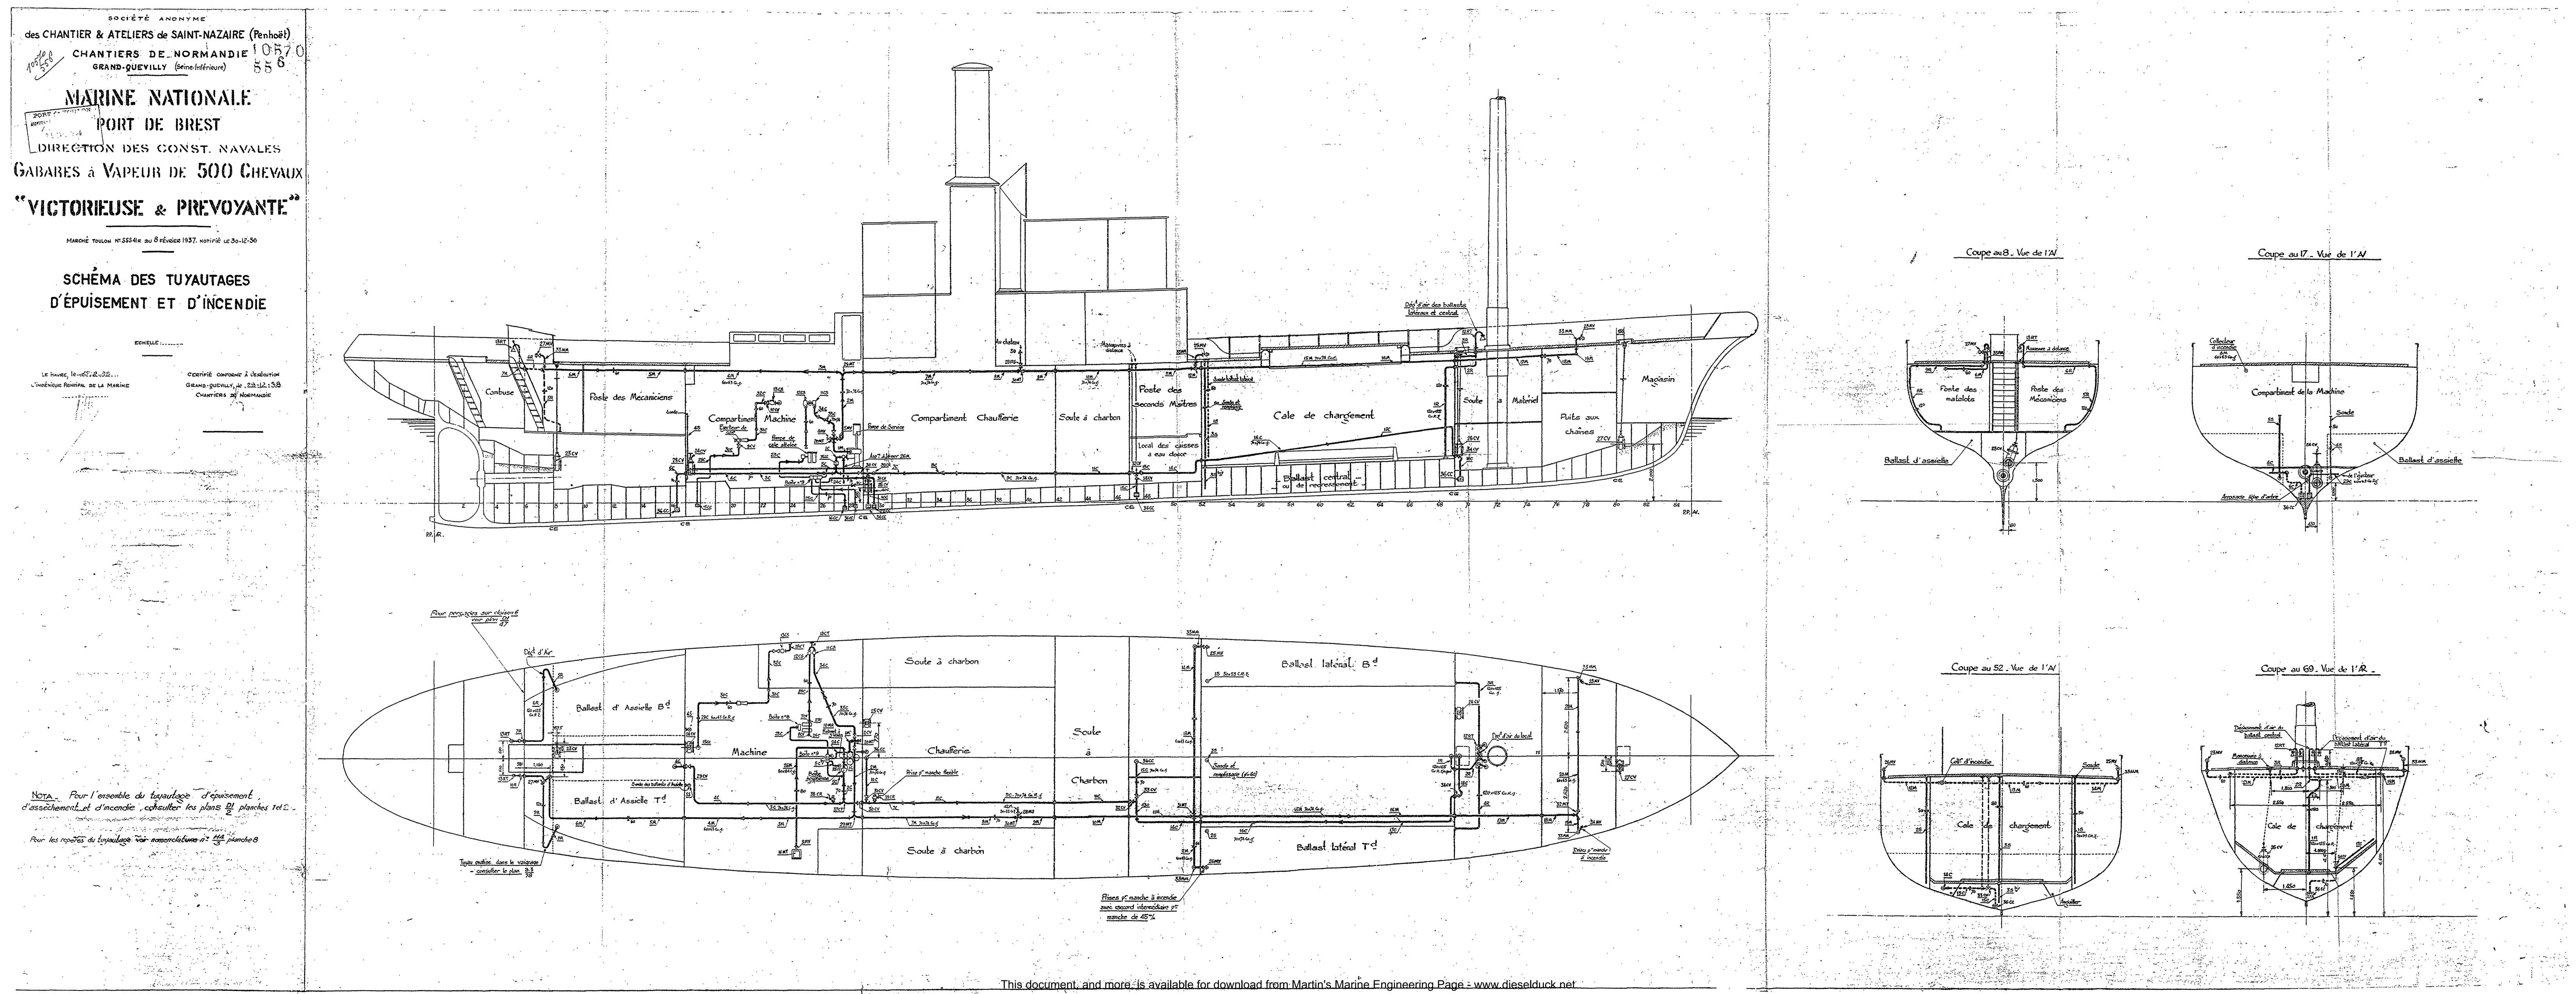

MARINE NATIONALE 544
PORT DE BREST

DIRECTION DES CONST. NAVALES

GABARES à MAPEUR DE 500 CHEVAUX

"VICTORIEUSE & PREVOYANTE

ARCHE TOULON Nº 555MR DU 8 FEVRIER 1937 NOTIFIE LE 30-12 36

### TUYAUTAGE D'EAU ET DE VAPEUR

COUPE LONGITUDINALE T

| LE HAVRE, le -15.2.39             | CERTIFIE CONFORME A L'EXECUTION        |
|-----------------------------------|----------------------------------------|
| INGENIEUR PRINCIPALI DE LA MARINE | GRAND-QUEVY, 10 29-42-38.              |
| HIGH                              | CHANTIERS DE NORMANDIE                 |
|                                   | · .~                                   |
|                                   | i                                      |
| , /                               |                                        |
| 7                                 | ************************************** |
|                                   | ************************************** |

| TEI                           | ITES CONVENT                     | TONNELLES DES TU | YAUTAGES     |                       |
|-------------------------------|----------------------------------|------------------|--------------|-----------------------|
| ·                             |                                  | •                | TEINTS CLASS | TEINTE<br>OCS AHNESUX |
| Eau distillée                 | J Aspiration                     |                  | Bles         | Rese                  |
| THO DIGITAL                   | Refoulement                      |                  | Blea         | Rose, Blanc           |
| EAU DOUCE POTABLE             | Aspiration                       |                  | Bleu         |                       |
| THO DOUCE POTABLE             | Refoulement                      | · :11            | Bleu         | Blanc                 |
| EAU D'ALIMENTATION            | Aspiration                       |                  | Bleu         | Vcrt                  |
| LAC D ALIMEN MION             | Refoulement                      |                  | Bleu         | Vart. Blanc           |
| EAU DE MER                    | (Aspiration:                     |                  | Noir         |                       |
| THO DE MEX                    | Refoulement:                     |                  | Noir         | Blanc                 |
| COLLECTEUR D'INCE             | HOIE .                           |                  | Noir         | Roude .               |
| EAU DE CALE                   | Aspiration                       |                  | Bleu         | Brun                  |
| - the second                  | Refoulement                      |                  | Bleu         | Brun, Blanc           |
| ".<br>Equx sques (Epuisement) | Aspiration                       |                  | Neir         | Brun                  |
| CHOX SHIES (CROISERENT)       | Réfoulement                      |                  | Noir         | Brun. Blanc           |
| EXTRACTION                    |                                  |                  | Rouge        | Pleu - Brun           |
| VARELIA CATIRÓN               | Admission                        |                  | Rouge.       |                       |
| VAPEUR SATURÉE                | Evacuation                       |                  | Rouge        | Blane                 |
| Purges Octobbe                | neils à la bouteille             |                  | . Roude      | Bleu                  |
| De la boute                   | alle au condenseur<br>air libre. |                  | Route        | Blow Blone            |
| AIR                           | Refoulement                      |                  | Vert clair   | Blanc.                |
| HUILE DE GRAISSAGE            | . Refoulement                    |                  | Jame         | Blanc.                |

. NOTA

La plorde des extindres des auxiliaires se tora à la cale, colle des extindres des auxiliaires de pont se fera à la mor.

MARINE NATIONALE.
2 6 AVR. 1930
PORT DE BREST

DIRECTION DES CONST. NAVALES

GABARES à VAPEUR DE 500 CHEVAUX

"VICTORIEUSE & PREVOYANTE"

MARCHÉ TOULON Nº 55541R DU 8 FÉVRIER 1937, NOTIFIÉ LE 30-12-36

### TUYAUTAGE DEAU ET DE VAPEUR COUPE LONGITUDINALE B

| TEIN                                                                                                                                                                                                                                                                                                                                                                                                                                                                                                                                                                                                                                                                                                                                                                                                                                                                                                                                                                                                                                                                                                                                                                                                                                                                                                                                                                                                                                                                                                                                                                                                                                                                                                                                                                                                                                                                                                                                                                                                                                                                                                                           | TES CONVENT                       | IONNELLES DES TUY | AUTAGES.               | egy er e              |
|--------------------------------------------------------------------------------------------------------------------------------------------------------------------------------------------------------------------------------------------------------------------------------------------------------------------------------------------------------------------------------------------------------------------------------------------------------------------------------------------------------------------------------------------------------------------------------------------------------------------------------------------------------------------------------------------------------------------------------------------------------------------------------------------------------------------------------------------------------------------------------------------------------------------------------------------------------------------------------------------------------------------------------------------------------------------------------------------------------------------------------------------------------------------------------------------------------------------------------------------------------------------------------------------------------------------------------------------------------------------------------------------------------------------------------------------------------------------------------------------------------------------------------------------------------------------------------------------------------------------------------------------------------------------------------------------------------------------------------------------------------------------------------------------------------------------------------------------------------------------------------------------------------------------------------------------------------------------------------------------------------------------------------------------------------------------------------------------------------------------------------|-----------------------------------|-------------------|------------------------|-----------------------|
|                                                                                                                                                                                                                                                                                                                                                                                                                                                                                                                                                                                                                                                                                                                                                                                                                                                                                                                                                                                                                                                                                                                                                                                                                                                                                                                                                                                                                                                                                                                                                                                                                                                                                                                                                                                                                                                                                                                                                                                                                                                                                                                                |                                   |                   | TEINTE<br>FONDAMENTALE | TEINTE<br>CES ANNEAUX |
|                                                                                                                                                                                                                                                                                                                                                                                                                                                                                                                                                                                                                                                                                                                                                                                                                                                                                                                                                                                                                                                                                                                                                                                                                                                                                                                                                                                                                                                                                                                                                                                                                                                                                                                                                                                                                                                                                                                                                                                                                                                                                                                                | Aspiration                        | ر السنات          | Bleu                   | Rose                  |
| EAU DISTILLEE                                                                                                                                                                                                                                                                                                                                                                                                                                                                                                                                                                                                                                                                                                                                                                                                                                                                                                                                                                                                                                                                                                                                                                                                                                                                                                                                                                                                                                                                                                                                                                                                                                                                                                                                                                                                                                                                                                                                                                                                                                                                                                                  | Refoulement                       |                   | Bleu                   | Rose Blane            |
|                                                                                                                                                                                                                                                                                                                                                                                                                                                                                                                                                                                                                                                                                                                                                                                                                                                                                                                                                                                                                                                                                                                                                                                                                                                                                                                                                                                                                                                                                                                                                                                                                                                                                                                                                                                                                                                                                                                                                                                                                                                                                                                                | ( Aspiration                      |                   | Bless                  |                       |
| EAU DOUCE POTABLE «                                                                                                                                                                                                                                                                                                                                                                                                                                                                                                                                                                                                                                                                                                                                                                                                                                                                                                                                                                                                                                                                                                                                                                                                                                                                                                                                                                                                                                                                                                                                                                                                                                                                                                                                                                                                                                                                                                                                                                                                                                                                                                            | Refoundate                        |                   | Blive                  | Blanc                 |
| and the second s | (Aspiration                       |                   | Bleu                   | Vert .                |
| EAD O' ALIMENTATION                                                                                                                                                                                                                                                                                                                                                                                                                                                                                                                                                                                                                                                                                                                                                                                                                                                                                                                                                                                                                                                                                                                                                                                                                                                                                                                                                                                                                                                                                                                                                                                                                                                                                                                                                                                                                                                                                                                                                                                                                                                                                                            | Refoulement                       |                   | Blew                   | Vert : Blanc          |
|                                                                                                                                                                                                                                                                                                                                                                                                                                                                                                                                                                                                                                                                                                                                                                                                                                                                                                                                                                                                                                                                                                                                                                                                                                                                                                                                                                                                                                                                                                                                                                                                                                                                                                                                                                                                                                                                                                                                                                                                                                                                                                                                | Aspiration                        |                   | Noir                   |                       |
| EAU DE MER                                                                                                                                                                                                                                                                                                                                                                                                                                                                                                                                                                                                                                                                                                                                                                                                                                                                                                                                                                                                                                                                                                                                                                                                                                                                                                                                                                                                                                                                                                                                                                                                                                                                                                                                                                                                                                                                                                                                                                                                                                                                                                                     | Reloulement -                     |                   | Noir                   | Blanc                 |
| COLLECTEUR D                                                                                                                                                                                                                                                                                                                                                                                                                                                                                                                                                                                                                                                                                                                                                                                                                                                                                                                                                                                                                                                                                                                                                                                                                                                                                                                                                                                                                                                                                                                                                                                                                                                                                                                                                                                                                                                                                                                                                                                                                                                                                                                   | INCERDIE                          |                   | Noir                   | Rouge                 |
| EAU DE CALE                                                                                                                                                                                                                                                                                                                                                                                                                                                                                                                                                                                                                                                                                                                                                                                                                                                                                                                                                                                                                                                                                                                                                                                                                                                                                                                                                                                                                                                                                                                                                                                                                                                                                                                                                                                                                                                                                                                                                                                                                                                                                                                    | Aspiration -                      |                   | Blev                   | Brug :                |
| LAU DE CALE                                                                                                                                                                                                                                                                                                                                                                                                                                                                                                                                                                                                                                                                                                                                                                                                                                                                                                                                                                                                                                                                                                                                                                                                                                                                                                                                                                                                                                                                                                                                                                                                                                                                                                                                                                                                                                                                                                                                                                                                                                                                                                                    | Refoulement                       |                   | Bleu                   | Brun Blanc            |
| ±                                                                                                                                                                                                                                                                                                                                                                                                                                                                                                                                                                                                                                                                                                                                                                                                                                                                                                                                                                                                                                                                                                                                                                                                                                                                                                                                                                                                                                                                                                                                                                                                                                                                                                                                                                                                                                                                                                                                                                                                                                                                                                                              | ( Aspiration                      |                   | Hoir                   | Brun                  |
| AUX SALES (EPUSEMENT)                                                                                                                                                                                                                                                                                                                                                                                                                                                                                                                                                                                                                                                                                                                                                                                                                                                                                                                                                                                                                                                                                                                                                                                                                                                                                                                                                                                                                                                                                                                                                                                                                                                                                                                                                                                                                                                                                                                                                                                                                                                                                                          | Resoulement                       |                   | Moir                   | Brun Blanc            |
| EXTRACTION                                                                                                                                                                                                                                                                                                                                                                                                                                                                                                                                                                                                                                                                                                                                                                                                                                                                                                                                                                                                                                                                                                                                                                                                                                                                                                                                                                                                                                                                                                                                                                                                                                                                                                                                                                                                                                                                                                                                                                                                                                                                                                                     | ***                               |                   | Rouge                  | Bleu- Brun            |
| 1/:                                                                                                                                                                                                                                                                                                                                                                                                                                                                                                                                                                                                                                                                                                                                                                                                                                                                                                                                                                                                                                                                                                                                                                                                                                                                                                                                                                                                                                                                                                                                                                                                                                                                                                                                                                                                                                                                                                                                                                                                                                                                                                                            | Admission                         |                   | Rouge                  |                       |
| VAPEUR SATURÉE                                                                                                                                                                                                                                                                                                                                                                                                                                                                                                                                                                                                                                                                                                                                                                                                                                                                                                                                                                                                                                                                                                                                                                                                                                                                                                                                                                                                                                                                                                                                                                                                                                                                                                                                                                                                                                                                                                                                                                                                                                                                                                                 | Evacuation                        |                   | Rouge                  | Blanc                 |
| Des appar                                                                                                                                                                                                                                                                                                                                                                                                                                                                                                                                                                                                                                                                                                                                                                                                                                                                                                                                                                                                                                                                                                                                                                                                                                                                                                                                                                                                                                                                                                                                                                                                                                                                                                                                                                                                                                                                                                                                                                                                                                                                                                                      | rails à la bouteille              |                   | Rouge                  | Bleu                  |
| Purges De la boul                                                                                                                                                                                                                                                                                                                                                                                                                                                                                                                                                                                                                                                                                                                                                                                                                                                                                                                                                                                                                                                                                                                                                                                                                                                                                                                                                                                                                                                                                                                                                                                                                                                                                                                                                                                                                                                                                                                                                                                                                                                                                                              | teille au condenseur<br>air libre |                   | Rouge                  | Blev. Blanc           |
| AIR                                                                                                                                                                                                                                                                                                                                                                                                                                                                                                                                                                                                                                                                                                                                                                                                                                                                                                                                                                                                                                                                                                                                                                                                                                                                                                                                                                                                                                                                                                                                                                                                                                                                                                                                                                                                                                                                                                                                                                                                                                                                                                                            | "Refaulement                      | :                 | Vert doir              | Blanc                 |
| HUILE DE GRAISSAGE                                                                                                                                                                                                                                                                                                                                                                                                                                                                                                                                                                                                                                                                                                                                                                                                                                                                                                                                                                                                                                                                                                                                                                                                                                                                                                                                                                                                                                                                                                                                                                                                                                                                                                                                                                                                                                                                                                                                                                                                                                                                                                             | Reloidament                       |                   | Jaune.                 | Blanc                 |
| The Market of the Company of the Com |                                   | ~                 |                        | ```.`.\\              |