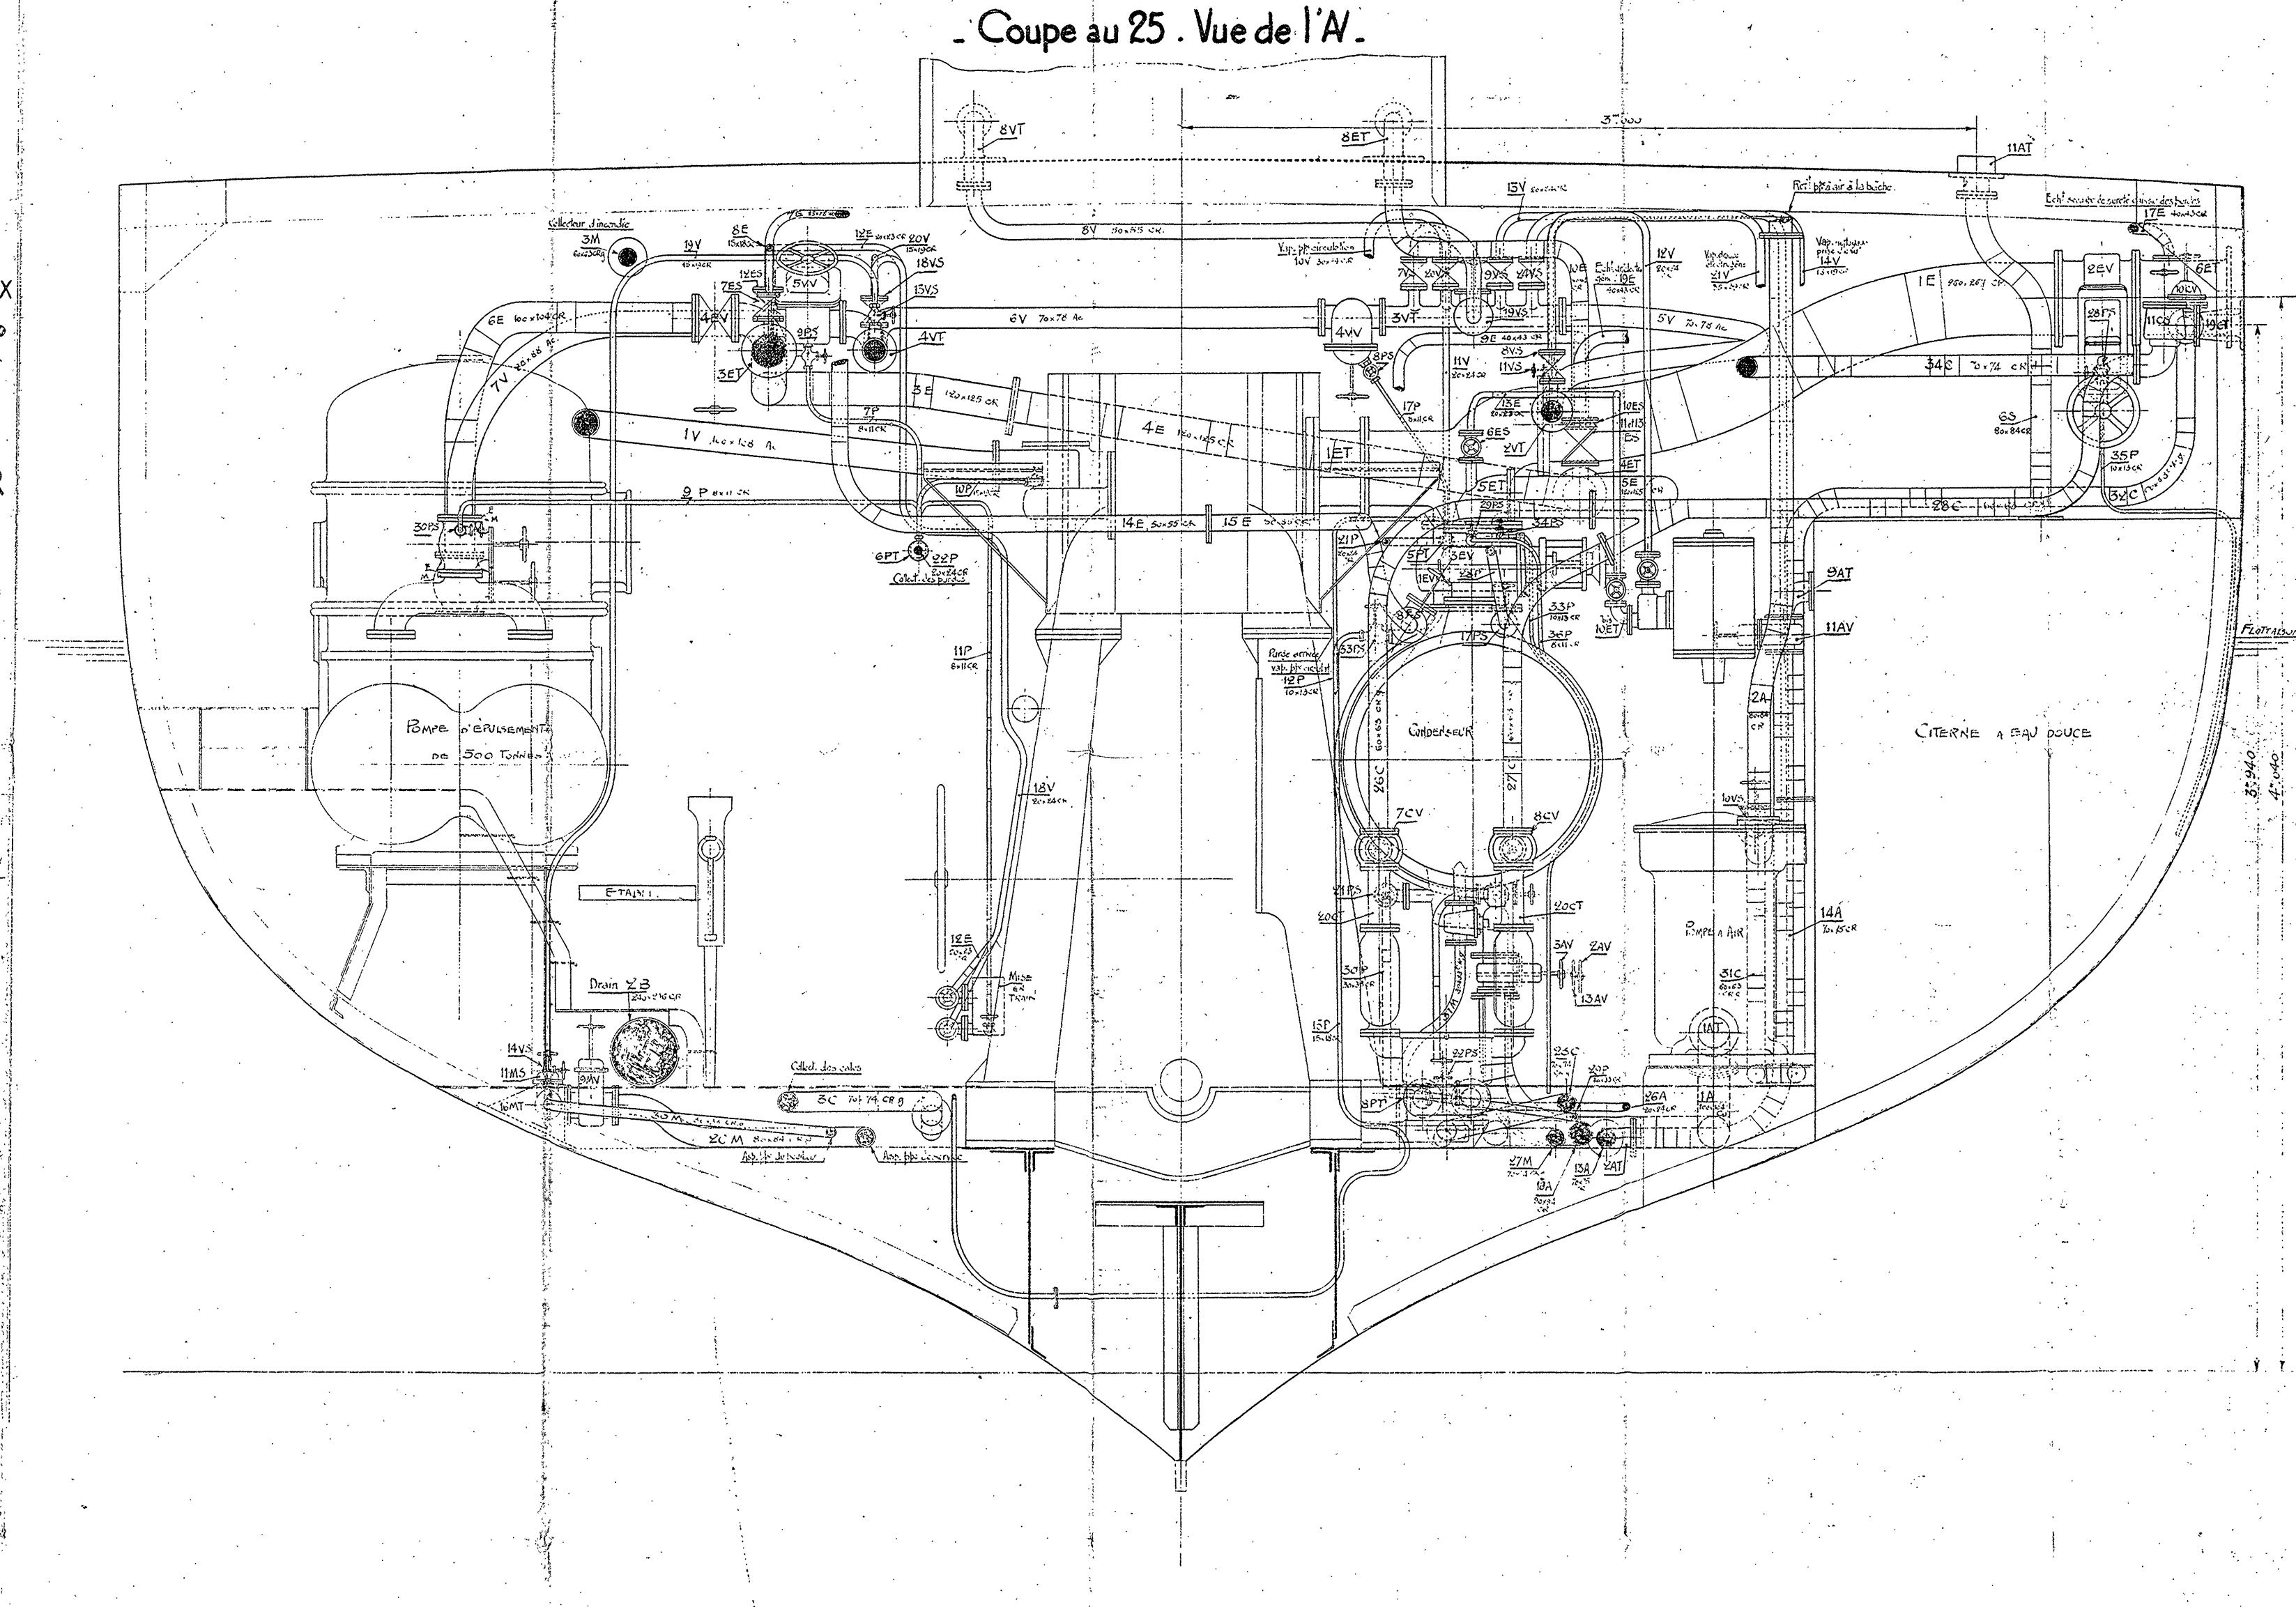

### TUYAUTAGE D'EAU ET DE VAPEUR

COUPE LONGITUDINALE T

| LE HAVRE, le -15.2.39             | CERTIFIE CONFORME A L'EXECUTION        |
|-----------------------------------|----------------------------------------|
| INGENIEUR PRINCIPALI DE LA MARINE | GRAND-QUEVY, 10 29-42-38.              |
| HIGH                              | CHANTIERS DE NORMANDIE                 |
|                                   | · .~                                   |
|                                   | i                                      |
| , /                               |                                        |
| 7                                 | ************************************** |
|                                   | ************************************** |

| TEI                           | ITES CONVENT                     | TONNELLES DES TU | YAUTAGES     |                       |
|-------------------------------|----------------------------------|------------------|--------------|-----------------------|
| ·                             |                                  | •                | TEINTS CLASS | TEINTE<br>OCS AHNESUX |
| Eau distillée                 | J Aspiration                     |                  | Bles         | Rese                  |
| THO DIGITAL                   | Refoulement                      |                  | Blea         | Rose, Blanc           |
| EAU DOUCE POTABLE             | Aspiration                       |                  | Bleu         |                       |
| THO DOUCE POTABLE             | Refoulement                      | · :11            | Bleu         | Blanc                 |
| EAU D'ALIMENTATION            | Aspiration                       |                  | Bleu         | Vcrt                  |
| LAC D ALIMEN MION             | Refoulement                      |                  | Bleu         | Vart. Blanc           |
| EAU DE MER                    | (Aspiration:                     |                  | Noir         |                       |
| THO DE MEX                    | Refoulement:                     |                  | Noir         | Blanc                 |
| COLLECTEUR D'INCE             | HOIE .                           |                  | Noir         | Roude .               |
| EAU DE CALE                   | Aspiration                       |                  | Bleu         | Brun                  |
| - the second                  | Refoulement                      |                  | Bleu         | Brun, Blanc           |
| ".<br>Equx sques (Epuisement) | Aspiration                       |                  | Neir         | Brun                  |
| CHOX SHIES (CROISERENT)       | Réfoulement                      |                  | Noir         | Brun. Blanc           |
| EXTRACTION                    |                                  |                  | Rouge        | Pleu - Brun           |
| VARELIA CATIRÓN               | Admission                        |                  | Rouge.       |                       |
| VAPEUR SATURÉE                | Evacuation                       |                  | Rouge        | Blane                 |
| Purges Octobbe                | neils à la bouteille             |                  | . Roude      | Bleu                  |
| De la boute                   | alle au condenseur<br>air libre. |                  | Route        | Blow Blone            |
| AIR                           | Refoulement                      |                  | Vert clair   | Blanc.                |
| HUILE DE GRAISSAGE            | . Refoulement                    |                  | Jame         | Blanc.                |