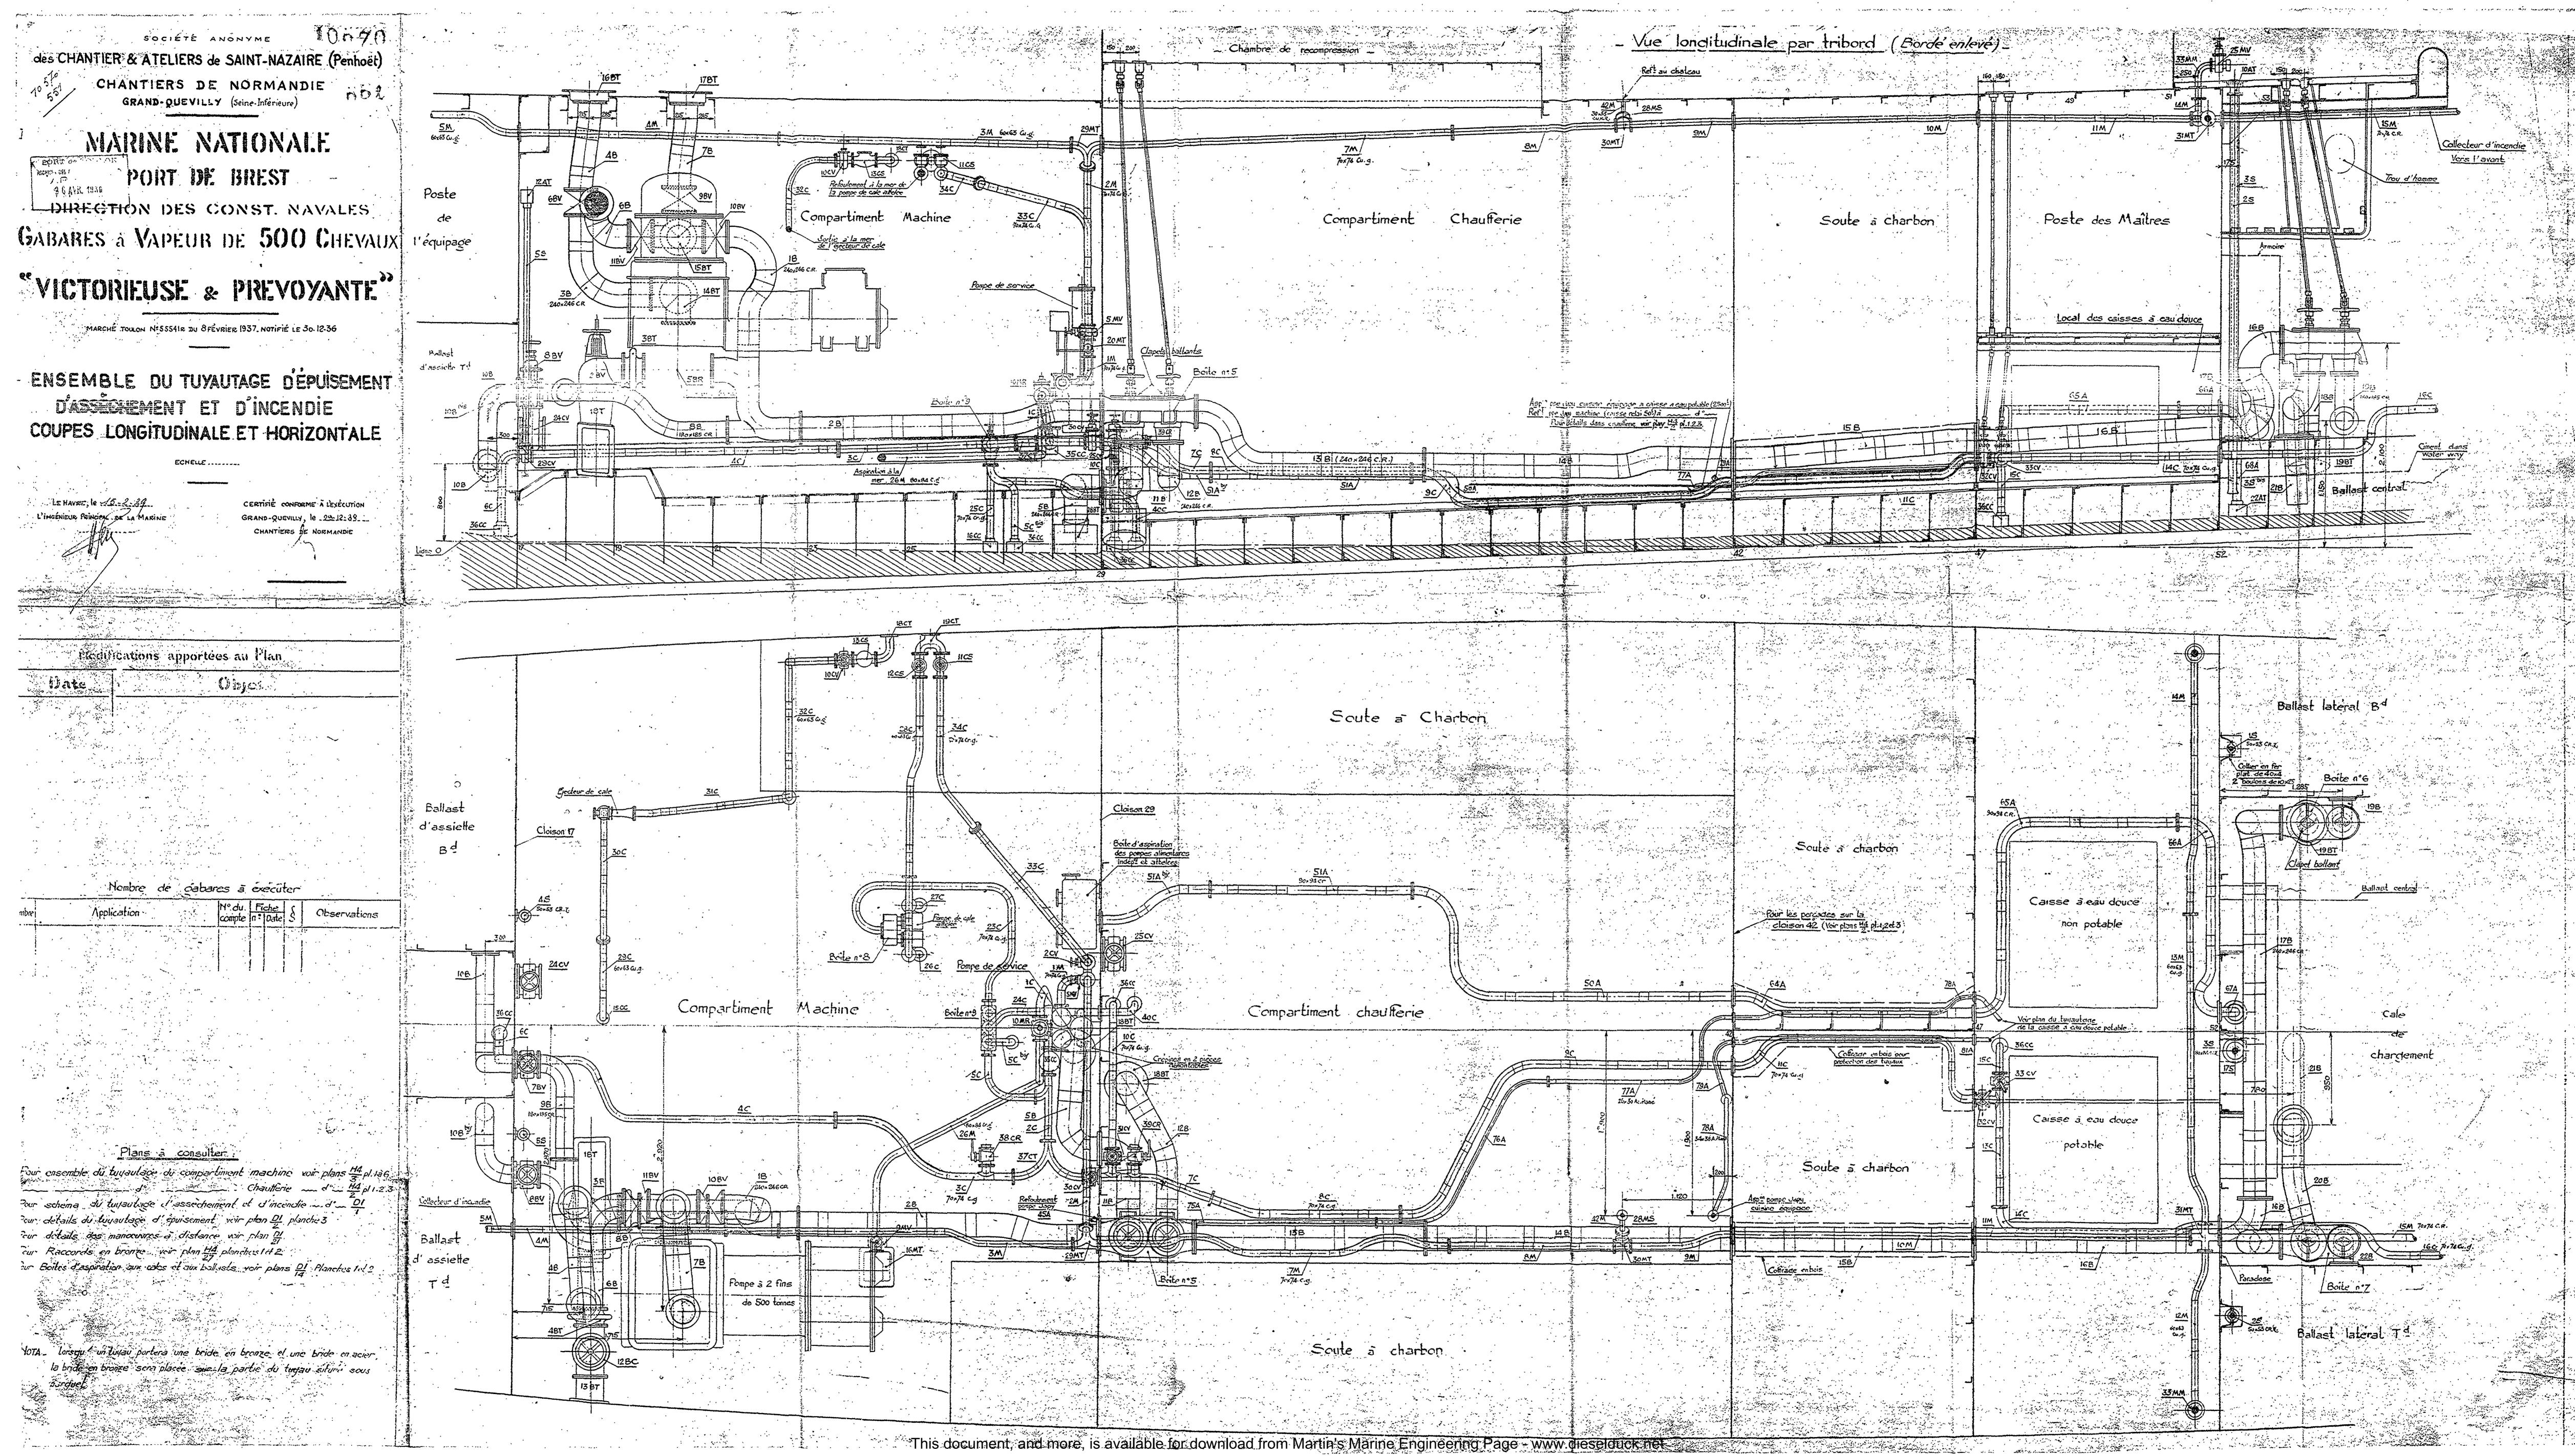

CHANTIERS DE NORMANDIE

GRAND-QUEVILLY (Seine-Inferieure)

MARINE NATIONALE

PORT DE BREST

DIRECTION DES CONST. NAVALES

105/2

10670

GABARES à VAPEUR DE 500 CHEVAUX

VICTORIEUSE & PREVOWNTE"

MARCHE TOULON Nº 55541R DU 8 FEVRIER 1937 NOTIFIE LE 30-12-36