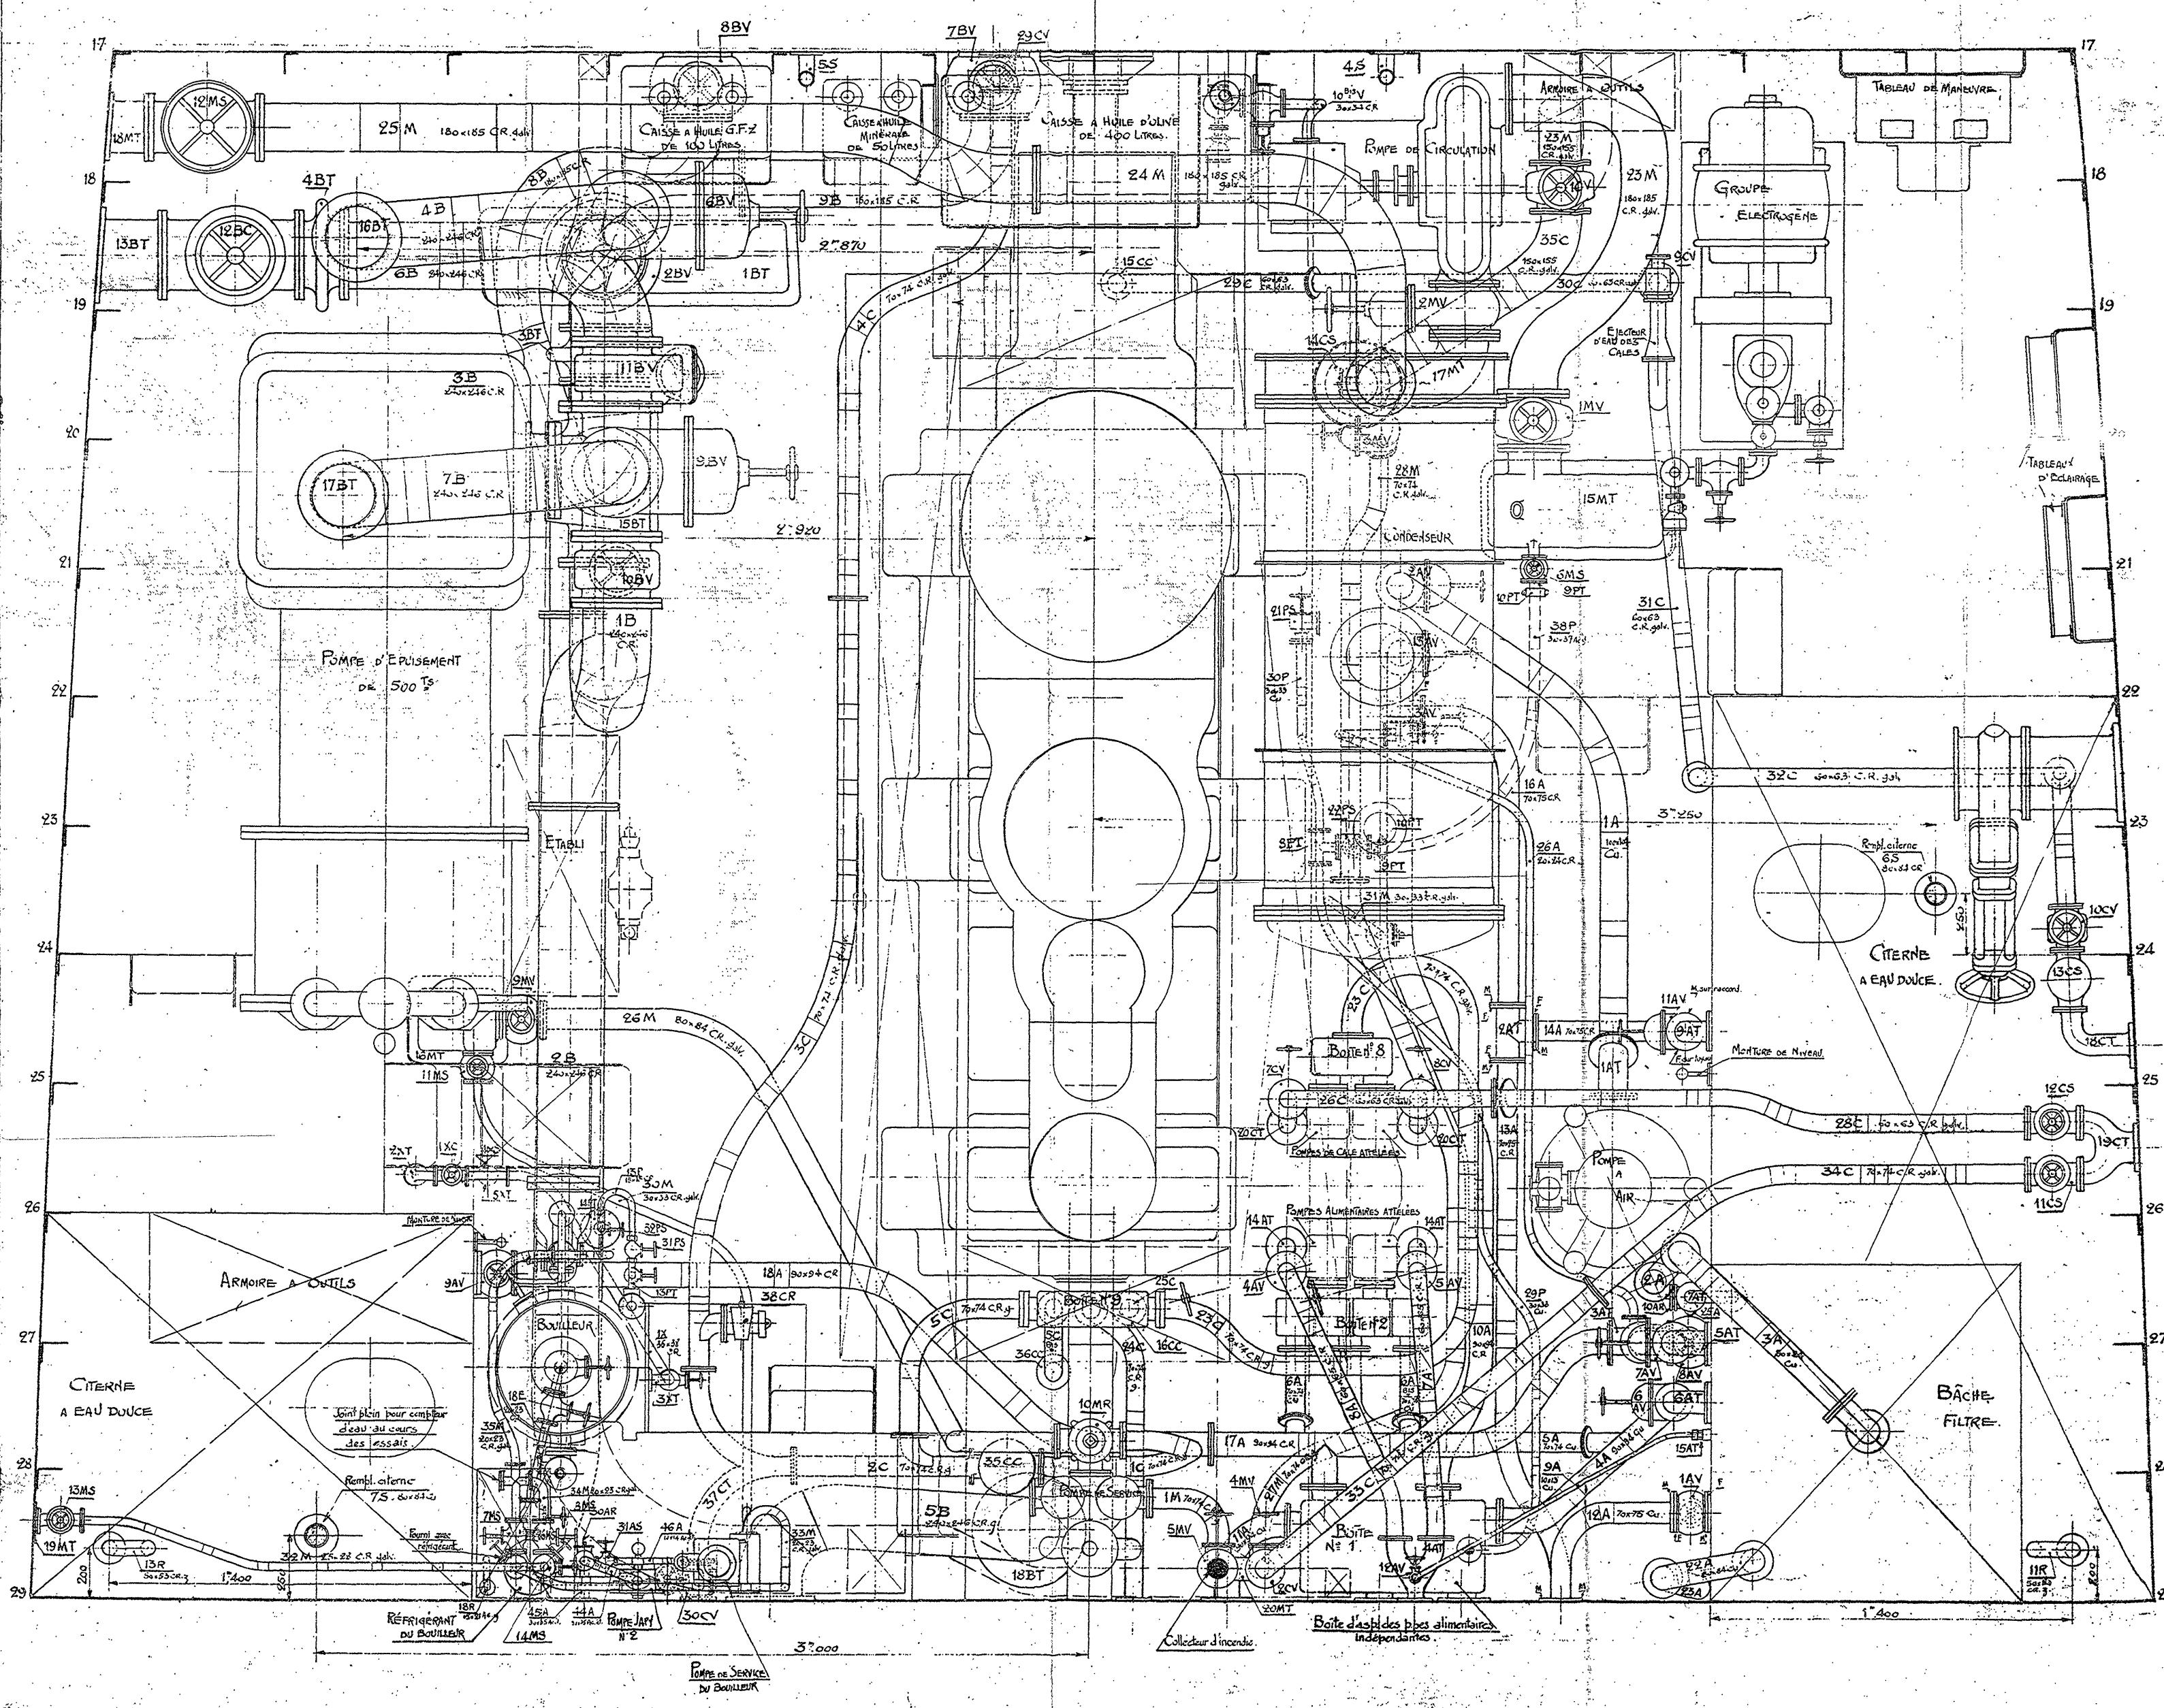

## DISPOSITION GENERALES VUES EN PLAN

LE HAVRE, le 15.2.30
L'INGENIEUR PRINLIPAL DE LA MARINE

CERTIFIÉ CONFORME À L'ÉXÉCUTION BRAND-QUEVILLY (e. 29-1,2-38 CHANTIERS DE NORMANDIE

des CHANTIER, & ATELIERS de SAINT-NAZAIRE (Penhoët)

CHANTIERS DE NORMANDIE

GRAND-QUEVILLY (Seine-Inferieure)

MARINE NATIONALE

PORT DE BREST

DIRECTION DES CONST. NAVALES

105/2

10670

GABARES à VAPEUR DE 500 CHEVAUX

VICTORIEUSE & PREVOWNTE"

MARCHE TOULON Nº 55541R DU 8 FEVRIER 1937 NOTIFIE LE 30-12-36