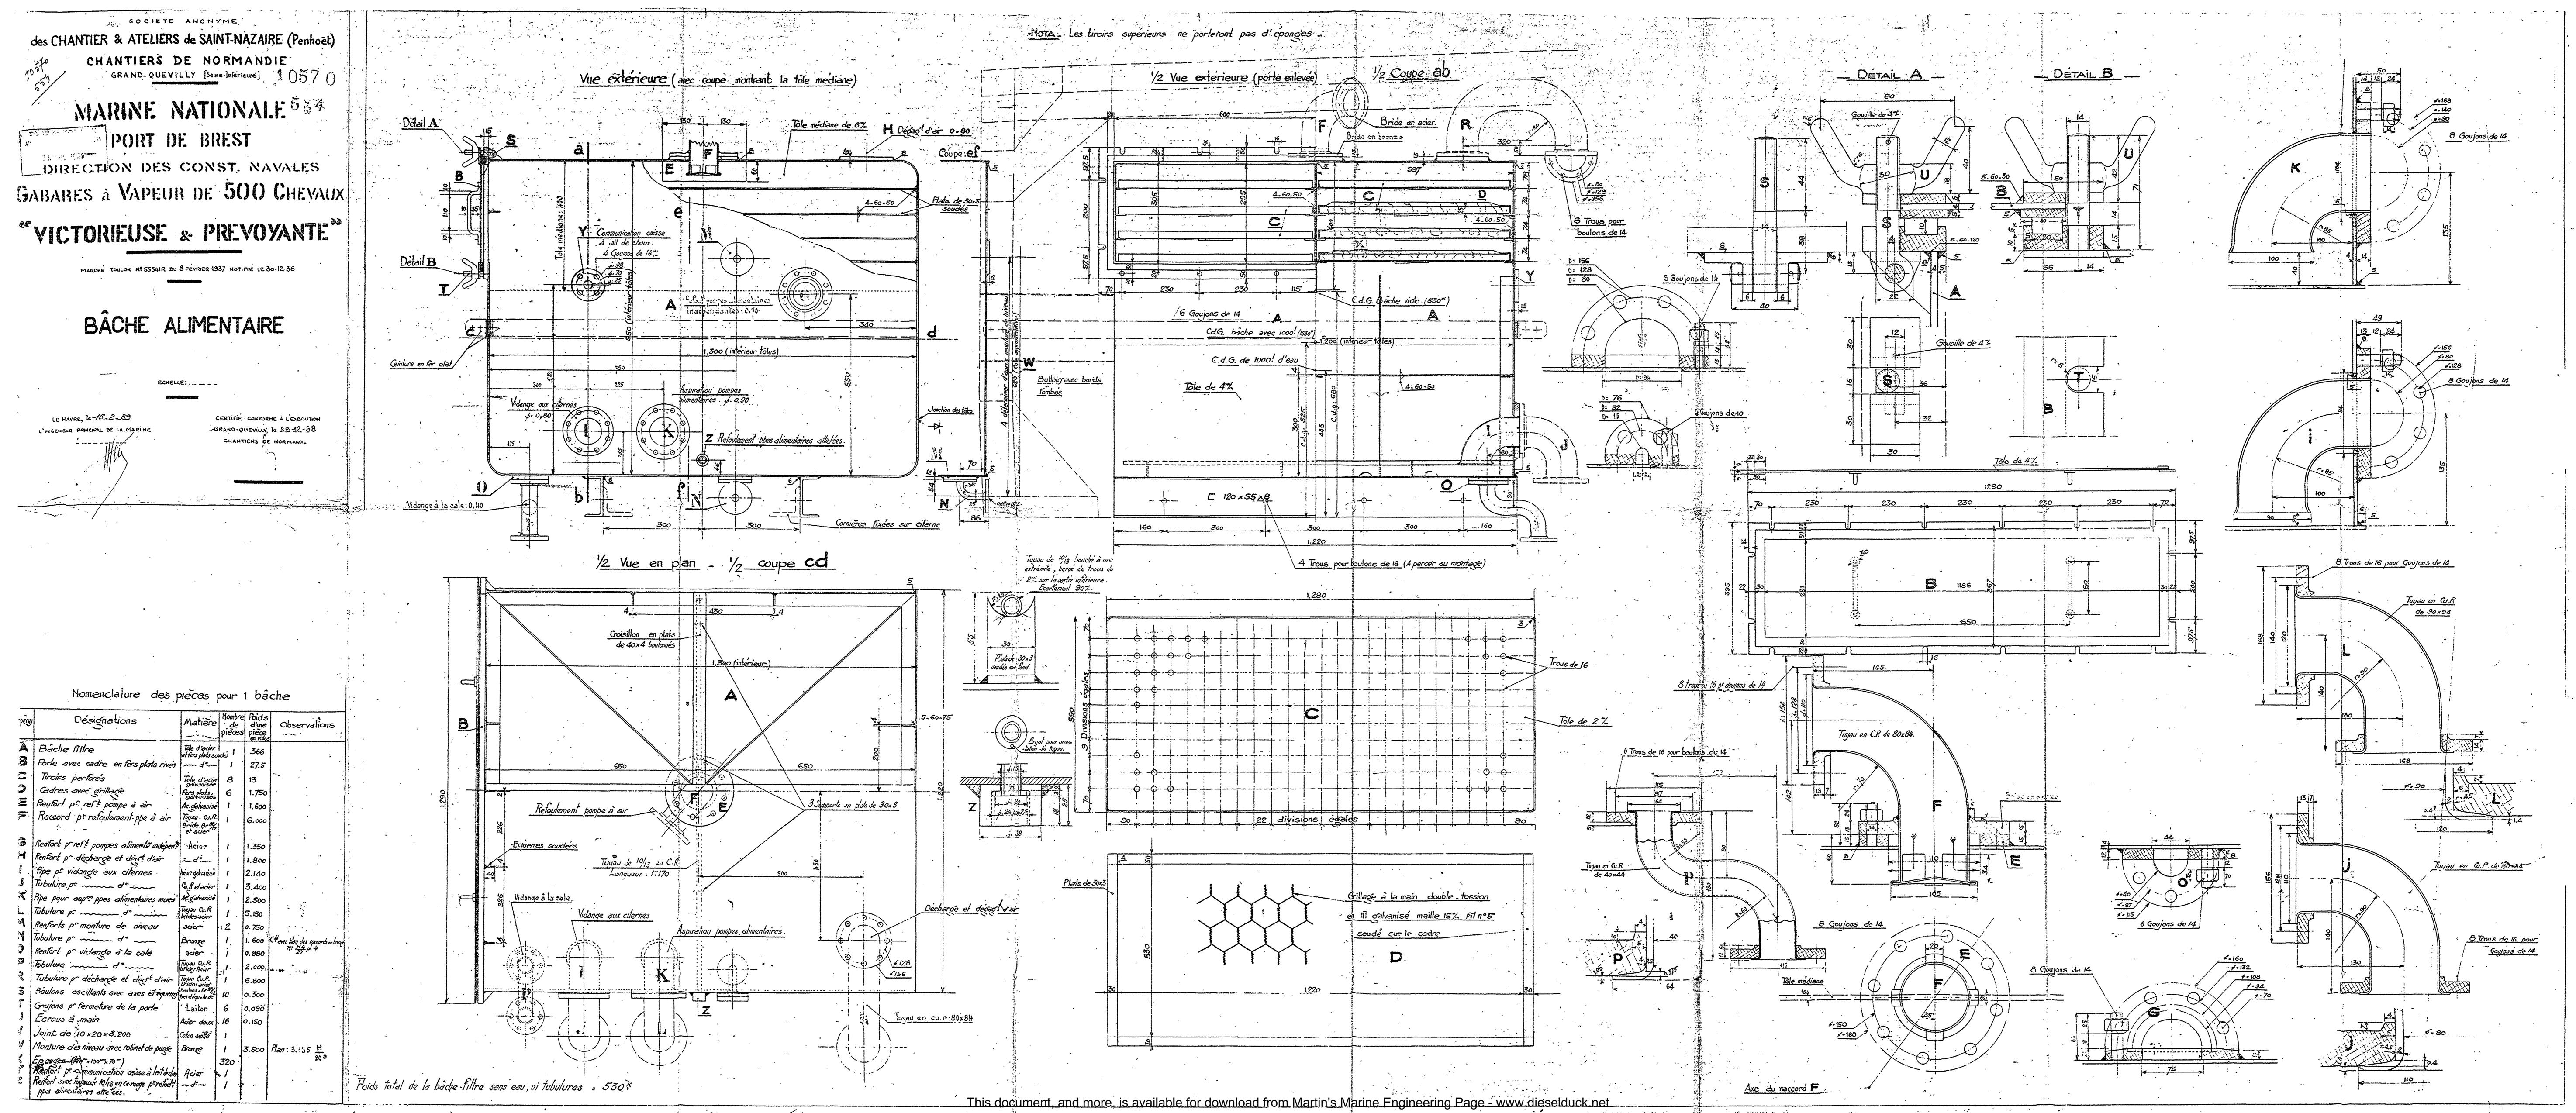

CHANTIERS DE NORMANDIE

GRAND-QUEVILLY (Seine-Inferieure)

MARINE NATIONALE

PORT DE BREST

DIRECTION DES CONST. NAVALES

105/2

10670

GABARES à VAPEUR DE 500 CHEVAUX

## MARINE NATIONALE 548 PORT DE BREST

GABARES à VAPEUR DE 500 CHEVAUX

## "VICTORIEUSE & PREVOYANTE"

MARCHÉ TOULON HE 5554IR DU 8 FÉVRIER 1937 NOTIFIÉ LE 30-12-36