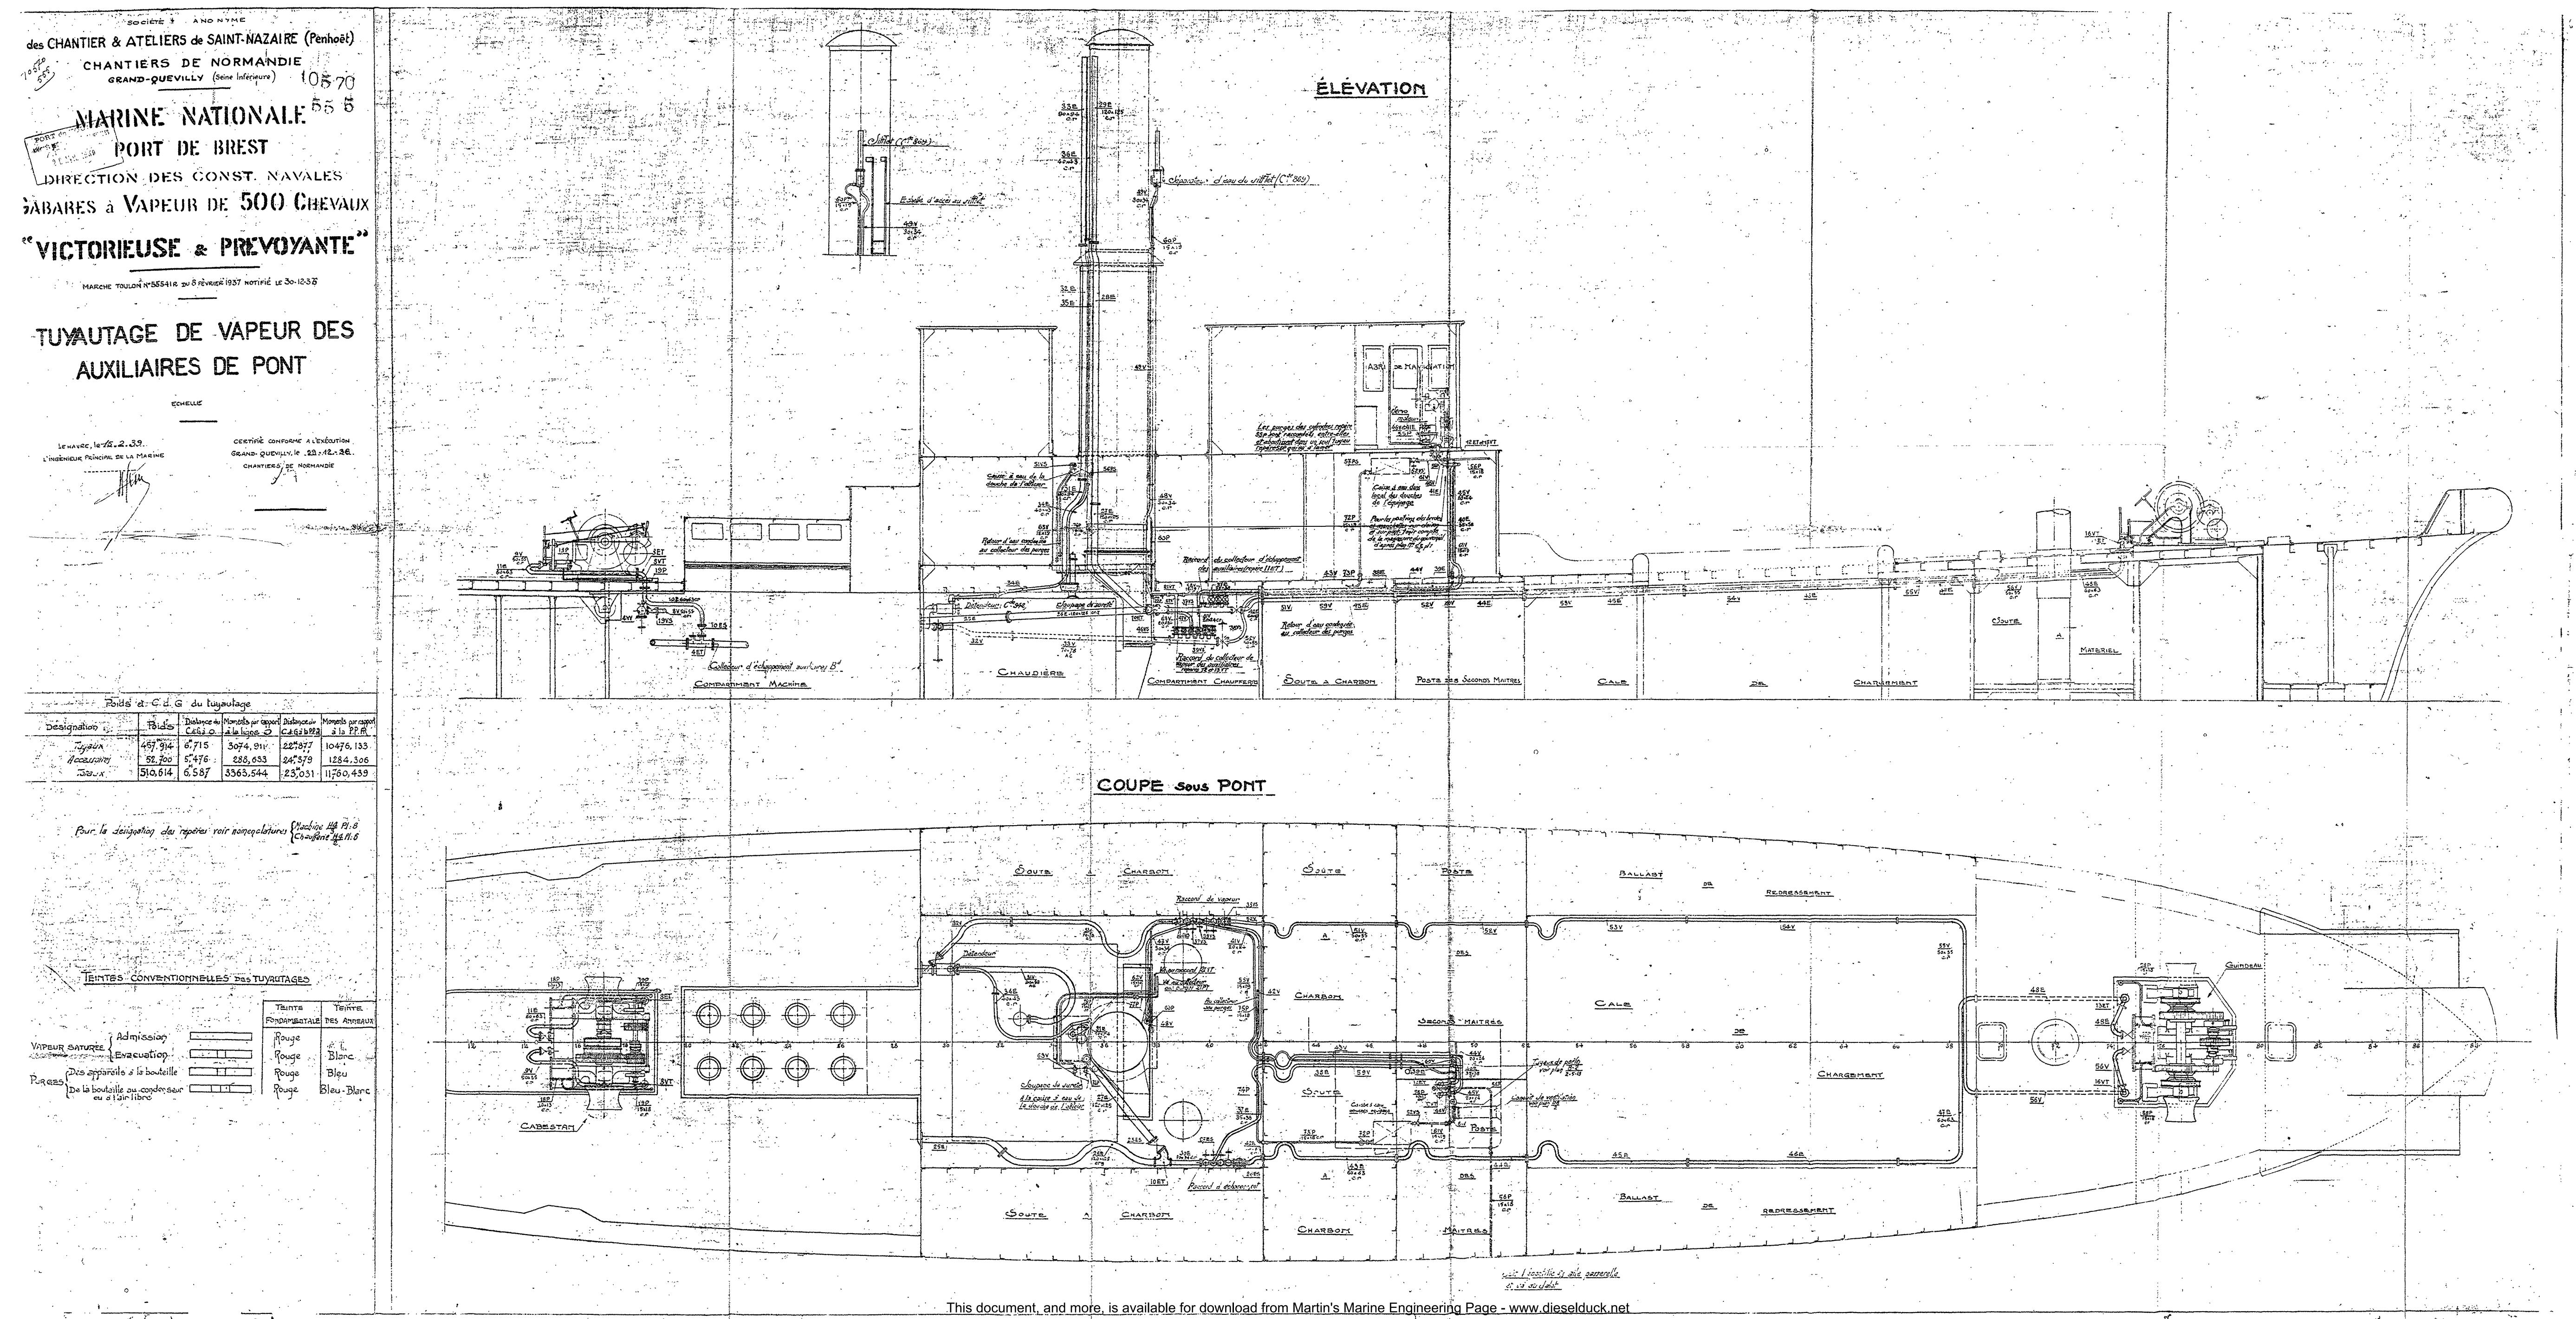

## MARINE NATIONALE 548 PORT DE BREST

GABARES à VAPEUR DE 500 CHEVAUX

## "VICTORIEUSE & PREVOYANTE"

MARCHÉ TOULON HE 5554IR DU 8 FÉVRIER 1937 NOTIFIÉ LE 30-12-36

### TUYAUTAGES D'EAU ET DE VAPEUR

#### VUE EN PLAN

LE HAVRE, 10 -102.39

CERTIFIÉ CONFORME À L'EXÉCUTION

INGÉNIEUR PRINCIPAL DE LA MARINE

GRAND-QUEVILLY, 10 20:12:38...

CHANTIERS DE NORMANDIE

TEINTES CONVENTIONNELLES DES TUYAUTAGES.

|                                                 |                                        | TEINTE<br>FONDAMENTALE | Teinte<br>ors Ahreaux. |
|-------------------------------------------------|----------------------------------------|------------------------|------------------------|
| EAU DISTILLÉE   Aspiration                      |                                        | Bleu                   | Rese.                  |
| Resement                                        |                                        | Blzu                   | Rose - Blanc           |
| EAU DOUCE PUTABLE { Aspendion                   |                                        | Bleu                   |                        |
| Perculement                                     |                                        | Bleu                   | Blanc                  |
| EAU D'ALIMENTATION Apprehion                    |                                        | Blea                   | Vert                   |
| Reforment                                       |                                        | Bleu                   | Vert : Blanc           |
| EAU DE MER Aspiration                           |                                        | Moir                   |                        |
| Refoulement ?                                   |                                        | Noir                   | - Blanc                |
| COLLECTEUR D'INCEMOIE.                          |                                        | Noir.                  | Rouge                  |
| EAU DE CALES   Aspiration                       |                                        | - Sleu                 | Brun                   |
| Refodement                                      | نــــنــــــــــــــــــــــــــــــــ | Bleu                   | Brun . Blanc           |
| EAUX SALES (ERISEMENT) Aspiration               |                                        | Ploir                  | Brun                   |
| Refeulement                                     |                                        | Noir                   | Brun - Blanc           |
| EXTRACTION                                      |                                        | . Rouge                | Bleu - Brun            |
| VAPEUR SATUREE & Admission                      |                                        | Roude                  |                        |
| Exacuation .                                    |                                        | Rouge                  | Blanc                  |
| Purges 1) Des apporeils à la bouleille.         |                                        | Rouge                  | Bleu                   |
| De la hérieille au condenseur ou à l'air-libre. |                                        | Rouge -1               | Blou , Blanc           |
| Air Refoulement                                 |                                        | Vert clair             | Blanc                  |
| MLE DE GRAISSAGE Resculement                    |                                        | : Gune                 | Black                  |

\_ NOTA .

Lorsqu'un tuyau portera une bride en bronze et une bride en acier, la bride en l'enze sons parquet.

This document, and more, is available for download from Martin's Marine Engineering Page - www.dieselduck.net