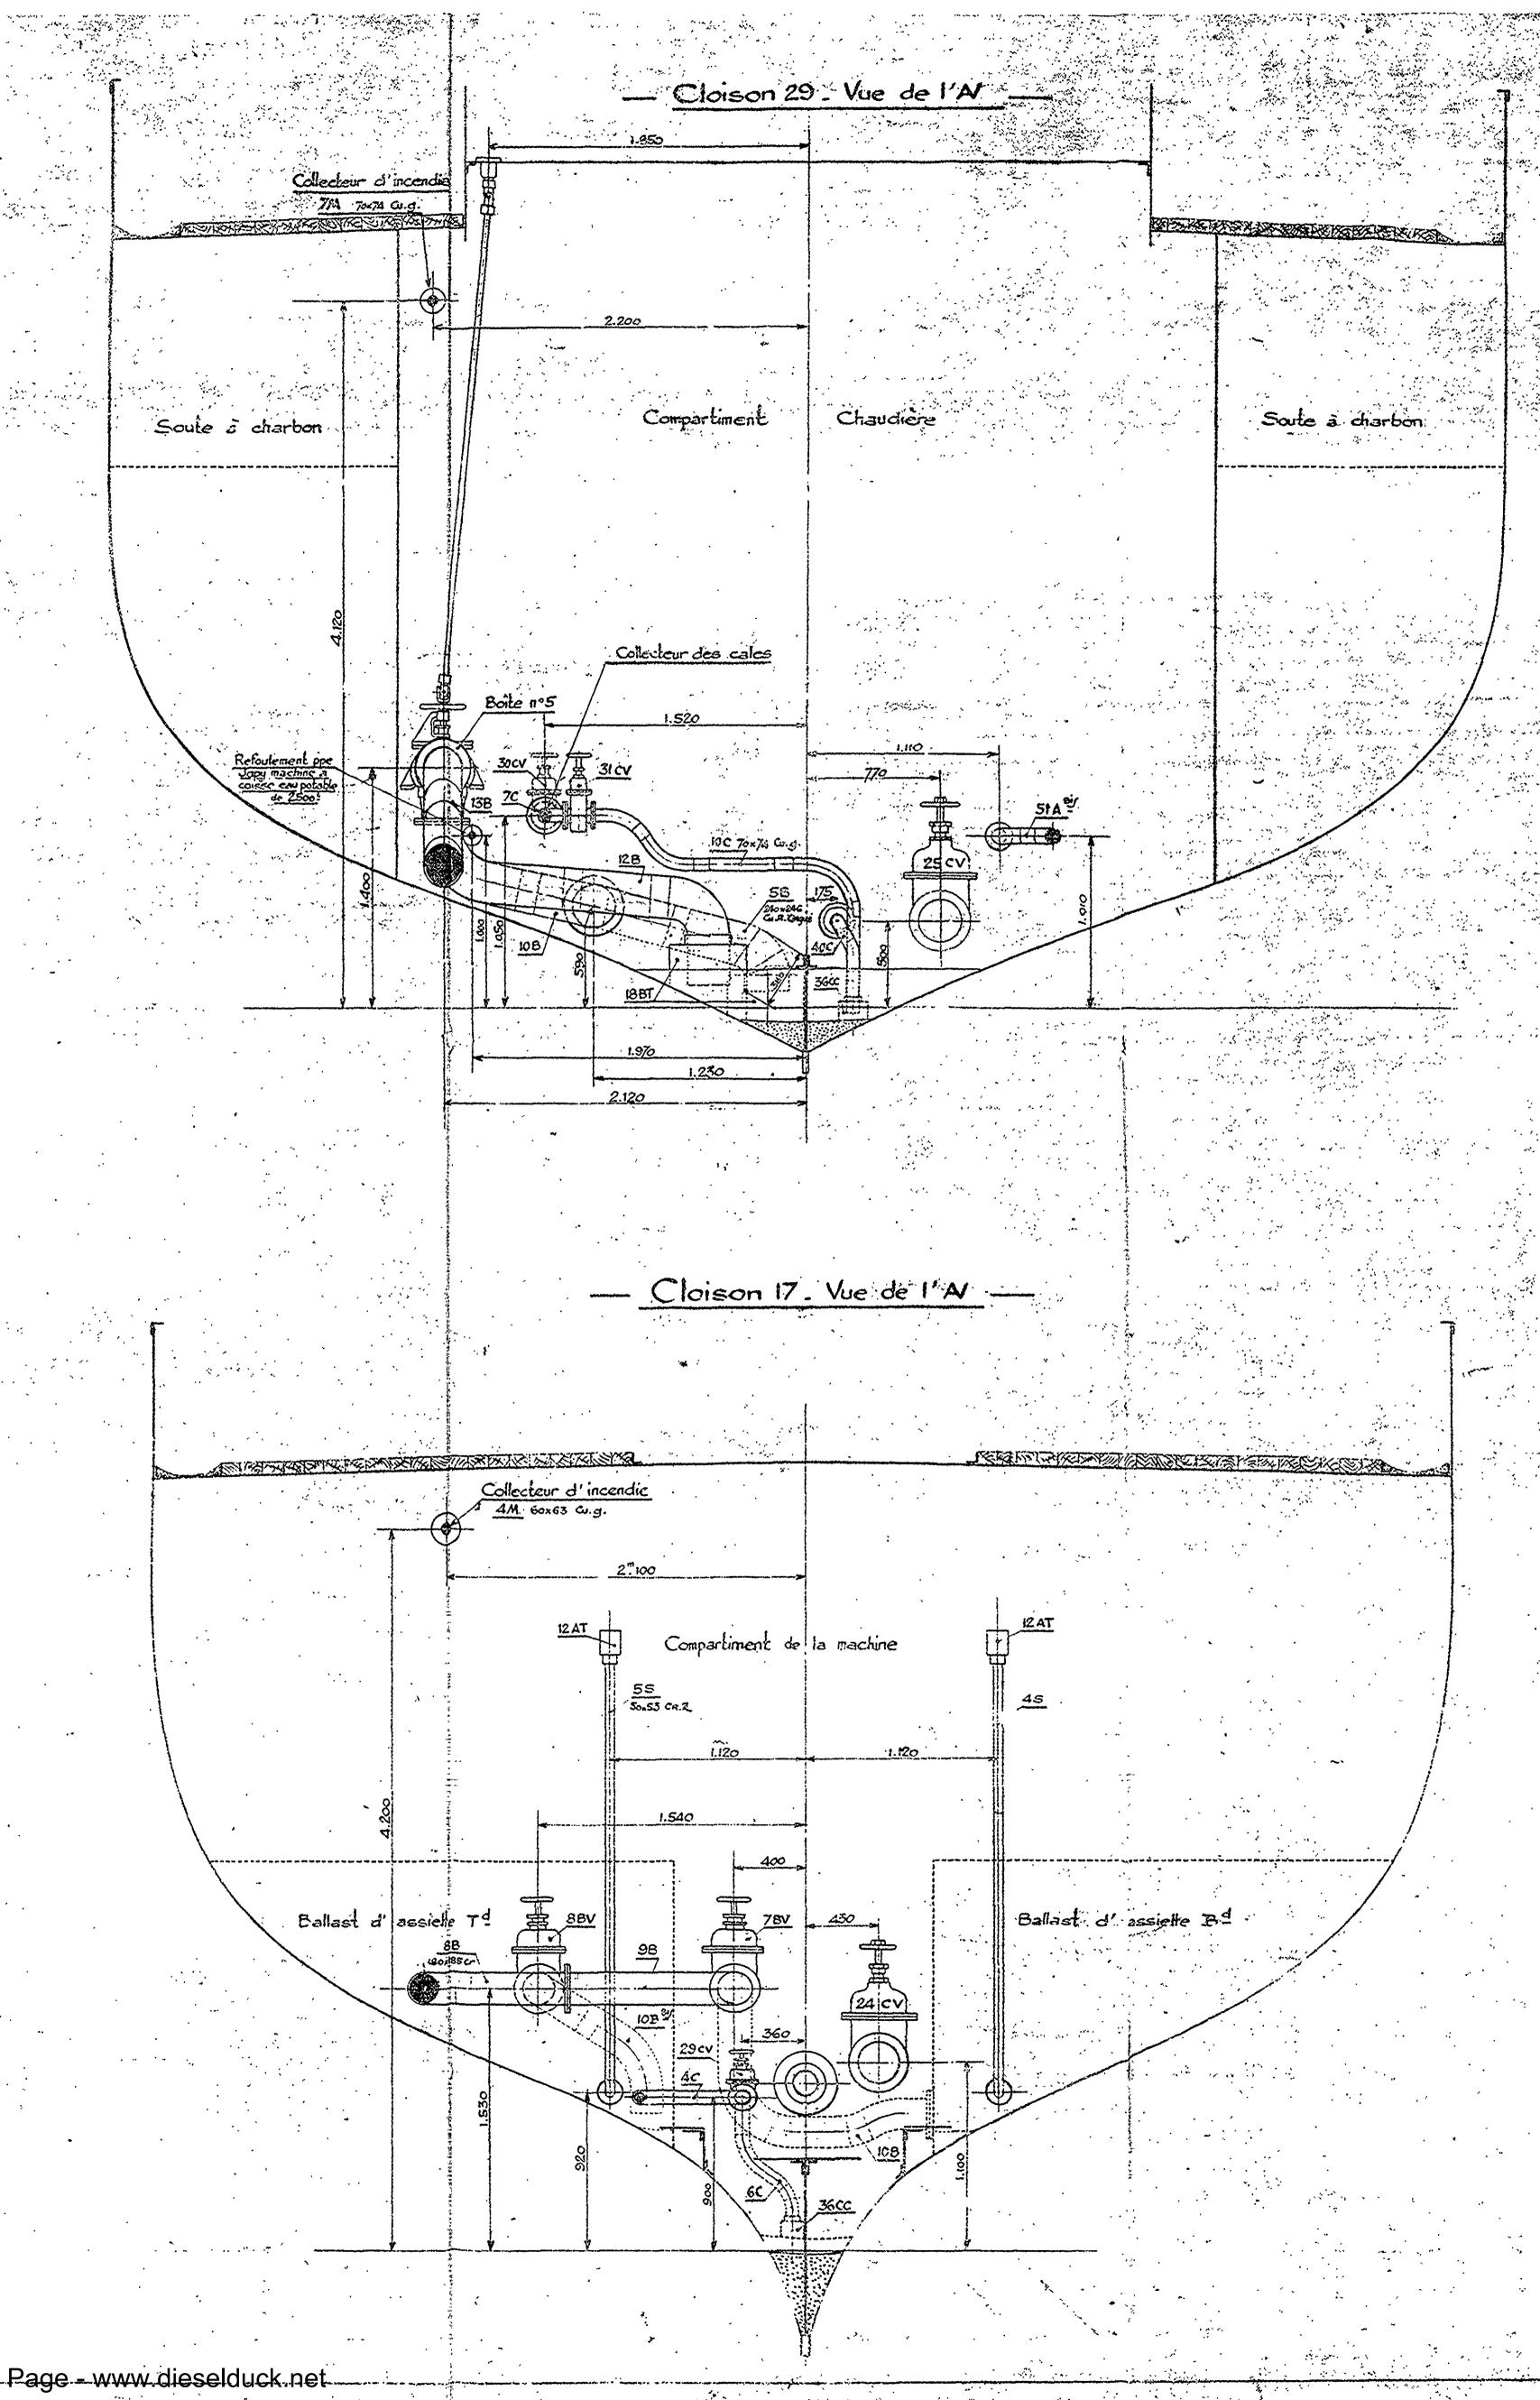

## Compartiment "Chausserie

PORT OF TON ENGLISHED AND 1930.

Momen clature des tuyaux, vannes, soupapes,
L'Ingenieur en Chef de la Marine, Chef du Service de la Surveillance. robinets et raccords.

-H11

CERTIFIE CONFORME A L'EXECUTION

GRAND-QUEVILLY, le 34.12. ?

CHANTIERS DE NORMANDIE

NOTA: Les reperes de celle nomenclature sont ceux portes sur les plans de huyautages suivants:

3406 H.4 plil : Coupes longitudinales

\_\_\_\_\_pl:2 : Courses Iransversales

\_\_\_\_ de\_pl:3 : Tuyaulage d'eau (lue en plan)

Local du treul à es proilles et cheminée

8406 0.5 : Tuyaurage of variage des auxilise de sont

3406 Dil poly 2: Ersemble des juvaulades d'évuisemen

|                    |            |                       |                                |          |        | _     |
|--------------------|------------|-----------------------|--------------------------------|----------|--------|-------|
| DESIGNATION        | Sien       | Νυ∞ε                  | ROS D                          | ES PAG   | KO :   | , , , |
| rus<br>Tuyautabeb  | Jubolysien | ָּיִיטְאַייט <u>ּ</u> | VANNES<br>STANLECK<br>STANLECK | Racionis | Borres |       |
| Vapeur             | H.4        | 1.2                   | 11 -                           | 12       | ,      | •     |
| Extraction (       | -4-        | -3                    | 16                             | 16       |        |       |
| Echappement        | -Q-        | 4.5                   | 13                             | .13      |        |       |
| Purges             | .d.        | 6.7                   | 14.                            | 14       | 3.     |       |
| Eau d'alimentation | 54.        | 8                     | 15                             | 15       | 15     |       |
| Eau de cale        | D_1        | 9                     | 17                             | 17       | ٠,     |       |
| Eau de mer :       | D.2        | 9.                    | 17                             | 17       |        |       |
| Epuisoment         | D_1        | .9                    | 17                             | 17       | 17     | Γ     |
| Eau distillée      | 0.4        | 10                    |                                |          | :      |       |
|                    | <b>5</b>   | }                     | 1 . !                          |          |        |       |