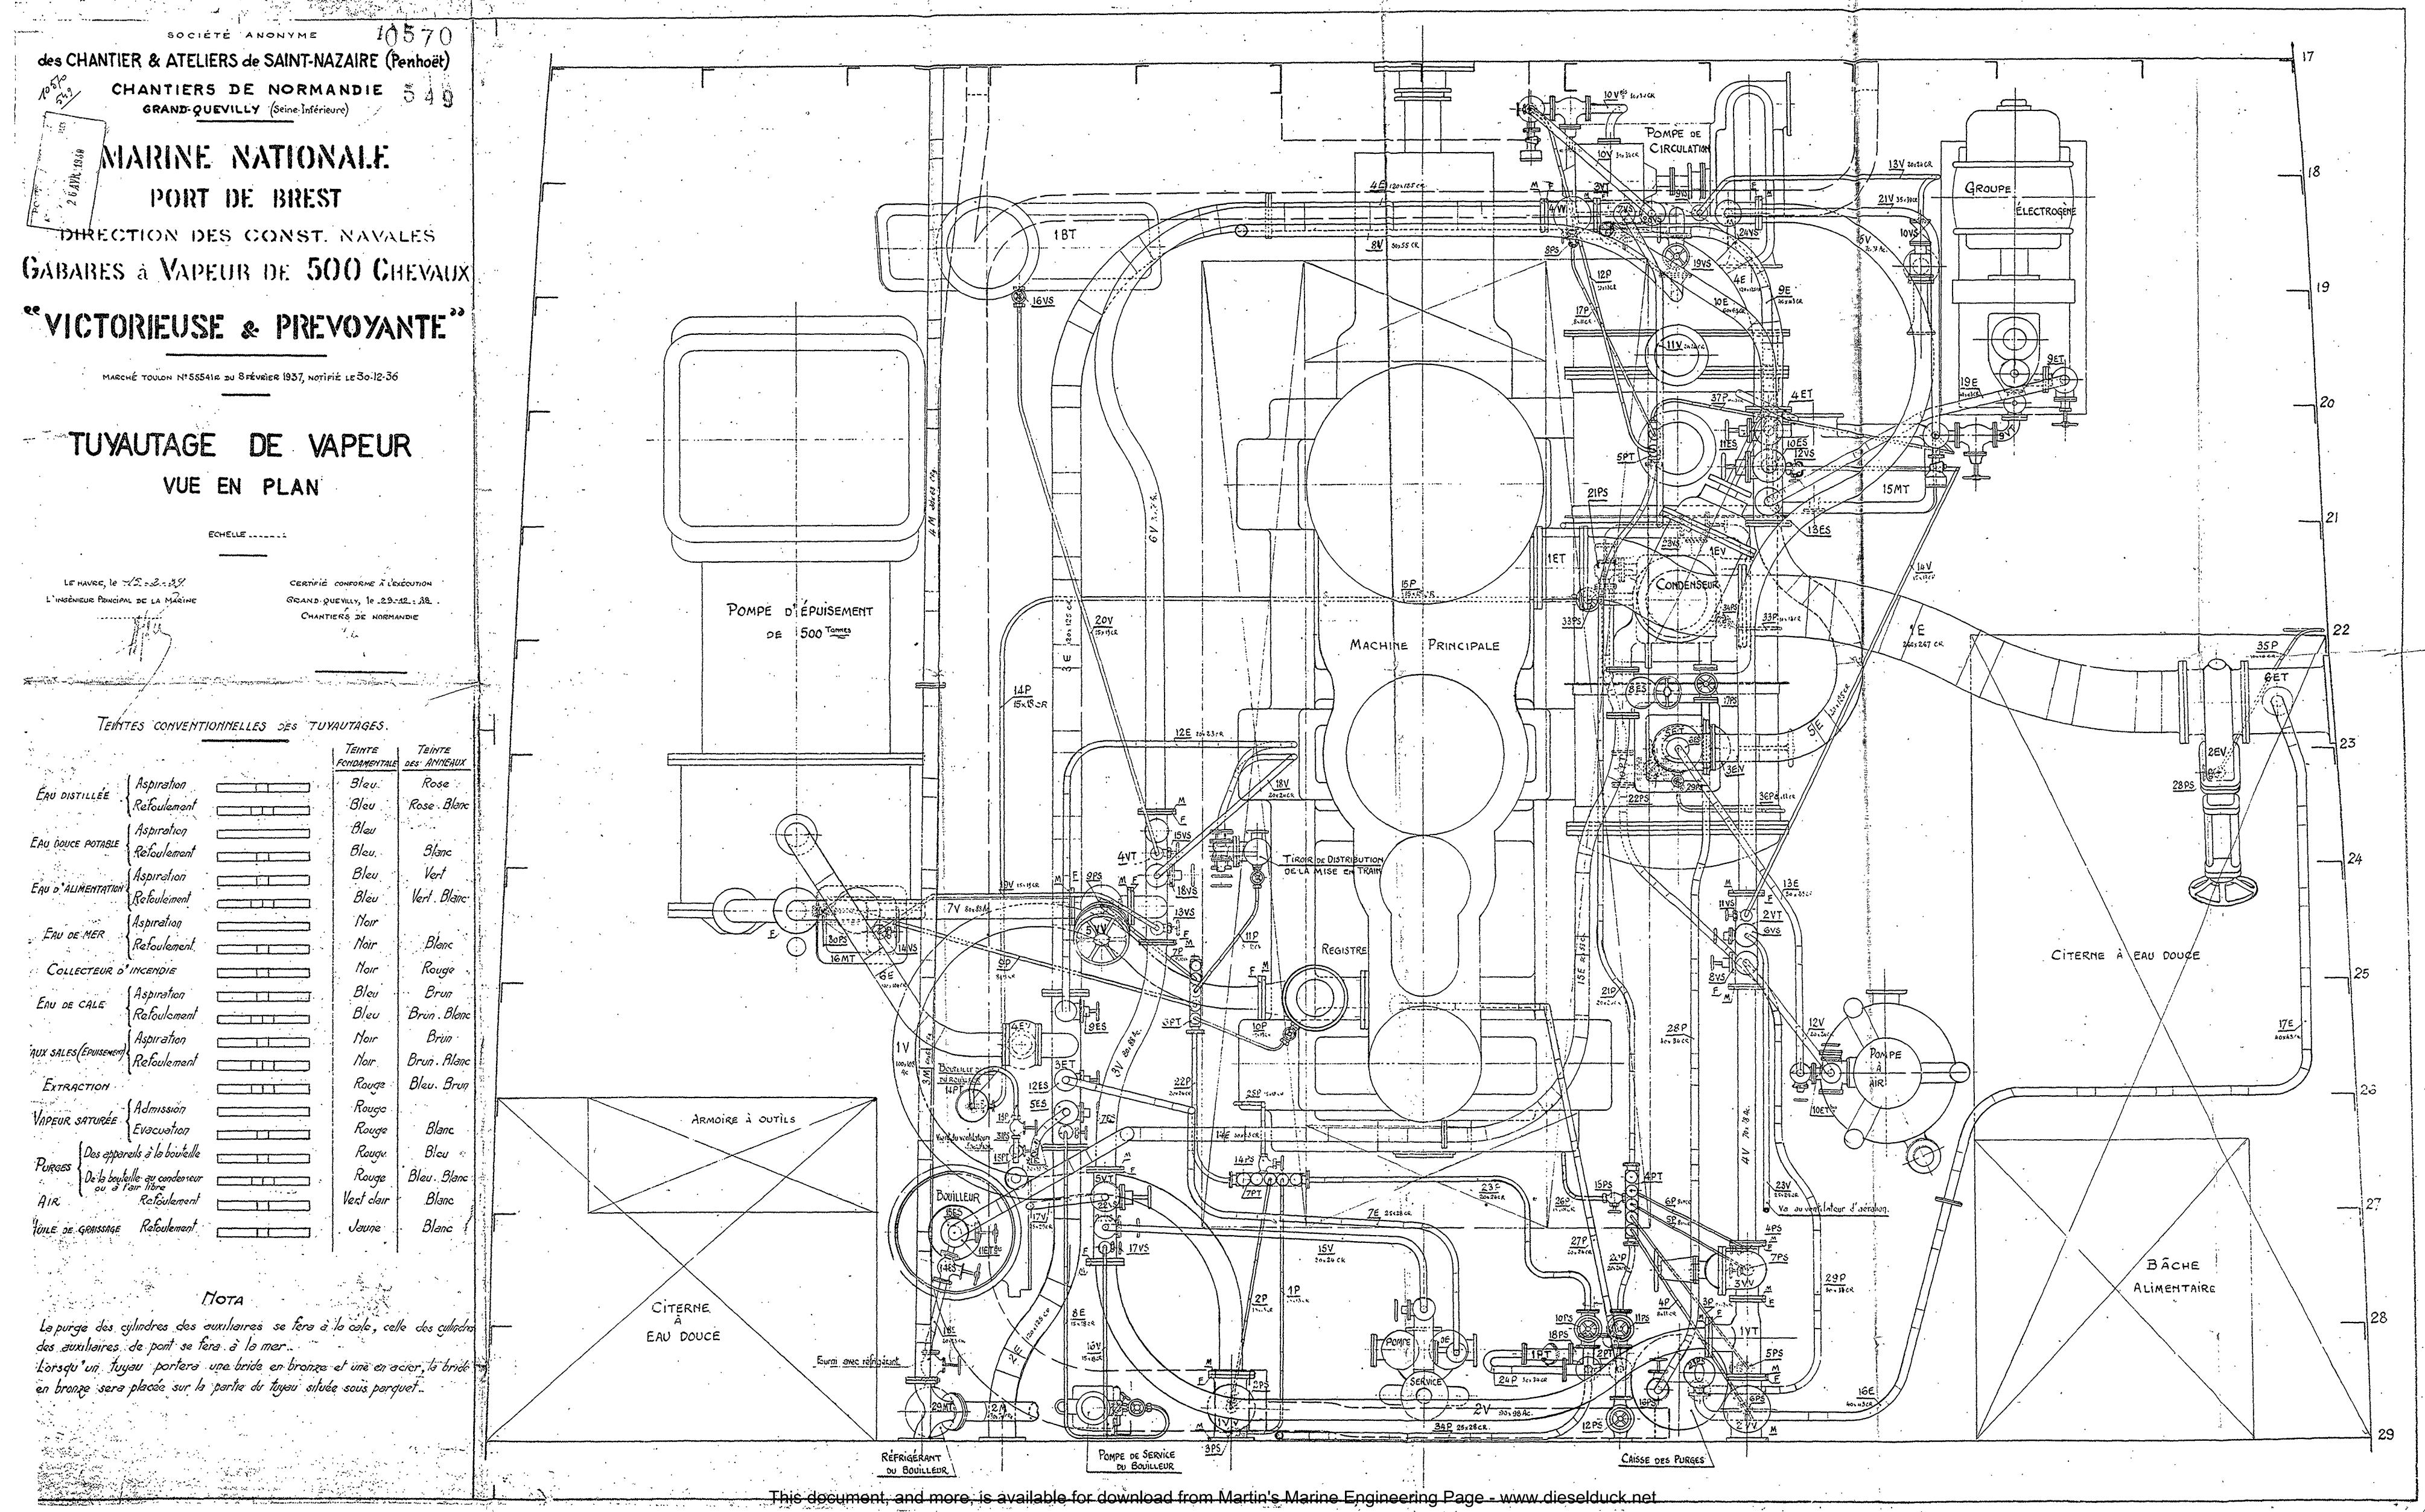

## MARINE NATIONALE 548 PORT DE BREST

GABARES à VAPEUR DE 500 CHEVAUX

## "VICTORIEUSE & PREVOYANTE"

MARCHÉ TOULON HE 5554IR DU 8 FÉVRIER 1937 NOTIFIÉ LE 30-12-36

### TUYAUTAGES D'EAU ET DE VAPEUR

#### VUE EN PLAN

LE HAVRE, 10 -102.39

CERTIFIÉ CONFORME À L'EXÉCUTION

INGÉNIEUR PRINCIPAL DE LA MARINE

GRAND-QUEVILLY, 10 20:12:38...

CHANTIERS DE NORMANDIE

TEINTES CONVENTIONNELLES DES TUYAUTAGES.

|                                                 |                                        | TEINTE<br>FONDAMENTALE | Teinte<br>ors Ahreaux. |
|-------------------------------------------------|----------------------------------------|------------------------|------------------------|
| EAU DISTILLÉE   Aspiration                      |                                        | Bleu                   | Rese.                  |
| Resement                                        |                                        | Blzu                   | Rose - Blanc           |
| EAU DOUCE PUTABLE { Aspendion                   |                                        | Bleu                   |                        |
| Perculement                                     |                                        | Bleu                   | Blanc                  |
| EAU D'ALIMENTATION Apprehion                    |                                        | Blea                   | Vert                   |
| Reforment                                       |                                        | Bleu                   | Vert : Blanc           |
| EAU DE MER Aspiration                           |                                        | Moir                   |                        |
| Refoulement ?                                   |                                        | Noir                   | - Blanc                |
| COLLECTEUR D'INCEMOIE.                          |                                        | Noir.                  | Rouge                  |
| EAU DE CALES   Aspiration                       |                                        | - Sleu                 | Brun                   |
| Refodement                                      | نــــنــــــــــــــــــــــــــــــــ | Bleu                   | Brun . Blanc           |
| EAUX SALES (ERISEMENT) Aspiration               |                                        | Ploir                  | Brun                   |
| Refeulement                                     |                                        | Noir                   | Brun - Blanc           |
| EXTRACTION                                      |                                        | . Rouge                | Bleu - Brun            |
| VAPEUR SATUREE & Admission                      |                                        | Roude                  |                        |
| Exacuation .                                    |                                        | Rouge                  | Blanc                  |
| Purges 1) Des apporeils à la bouleille.         |                                        | Rouge                  | Bleu                   |
| De la hérieille au condenseur ou à l'air-libre. |                                        | Rouge -1               | Blou , Blanc           |
| Air Refoulement                                 |                                        | Vert clair             | Blanc                  |
| MLE DE GRAISSAGE Resculement                    |                                        | : Gune                 | Black                  |