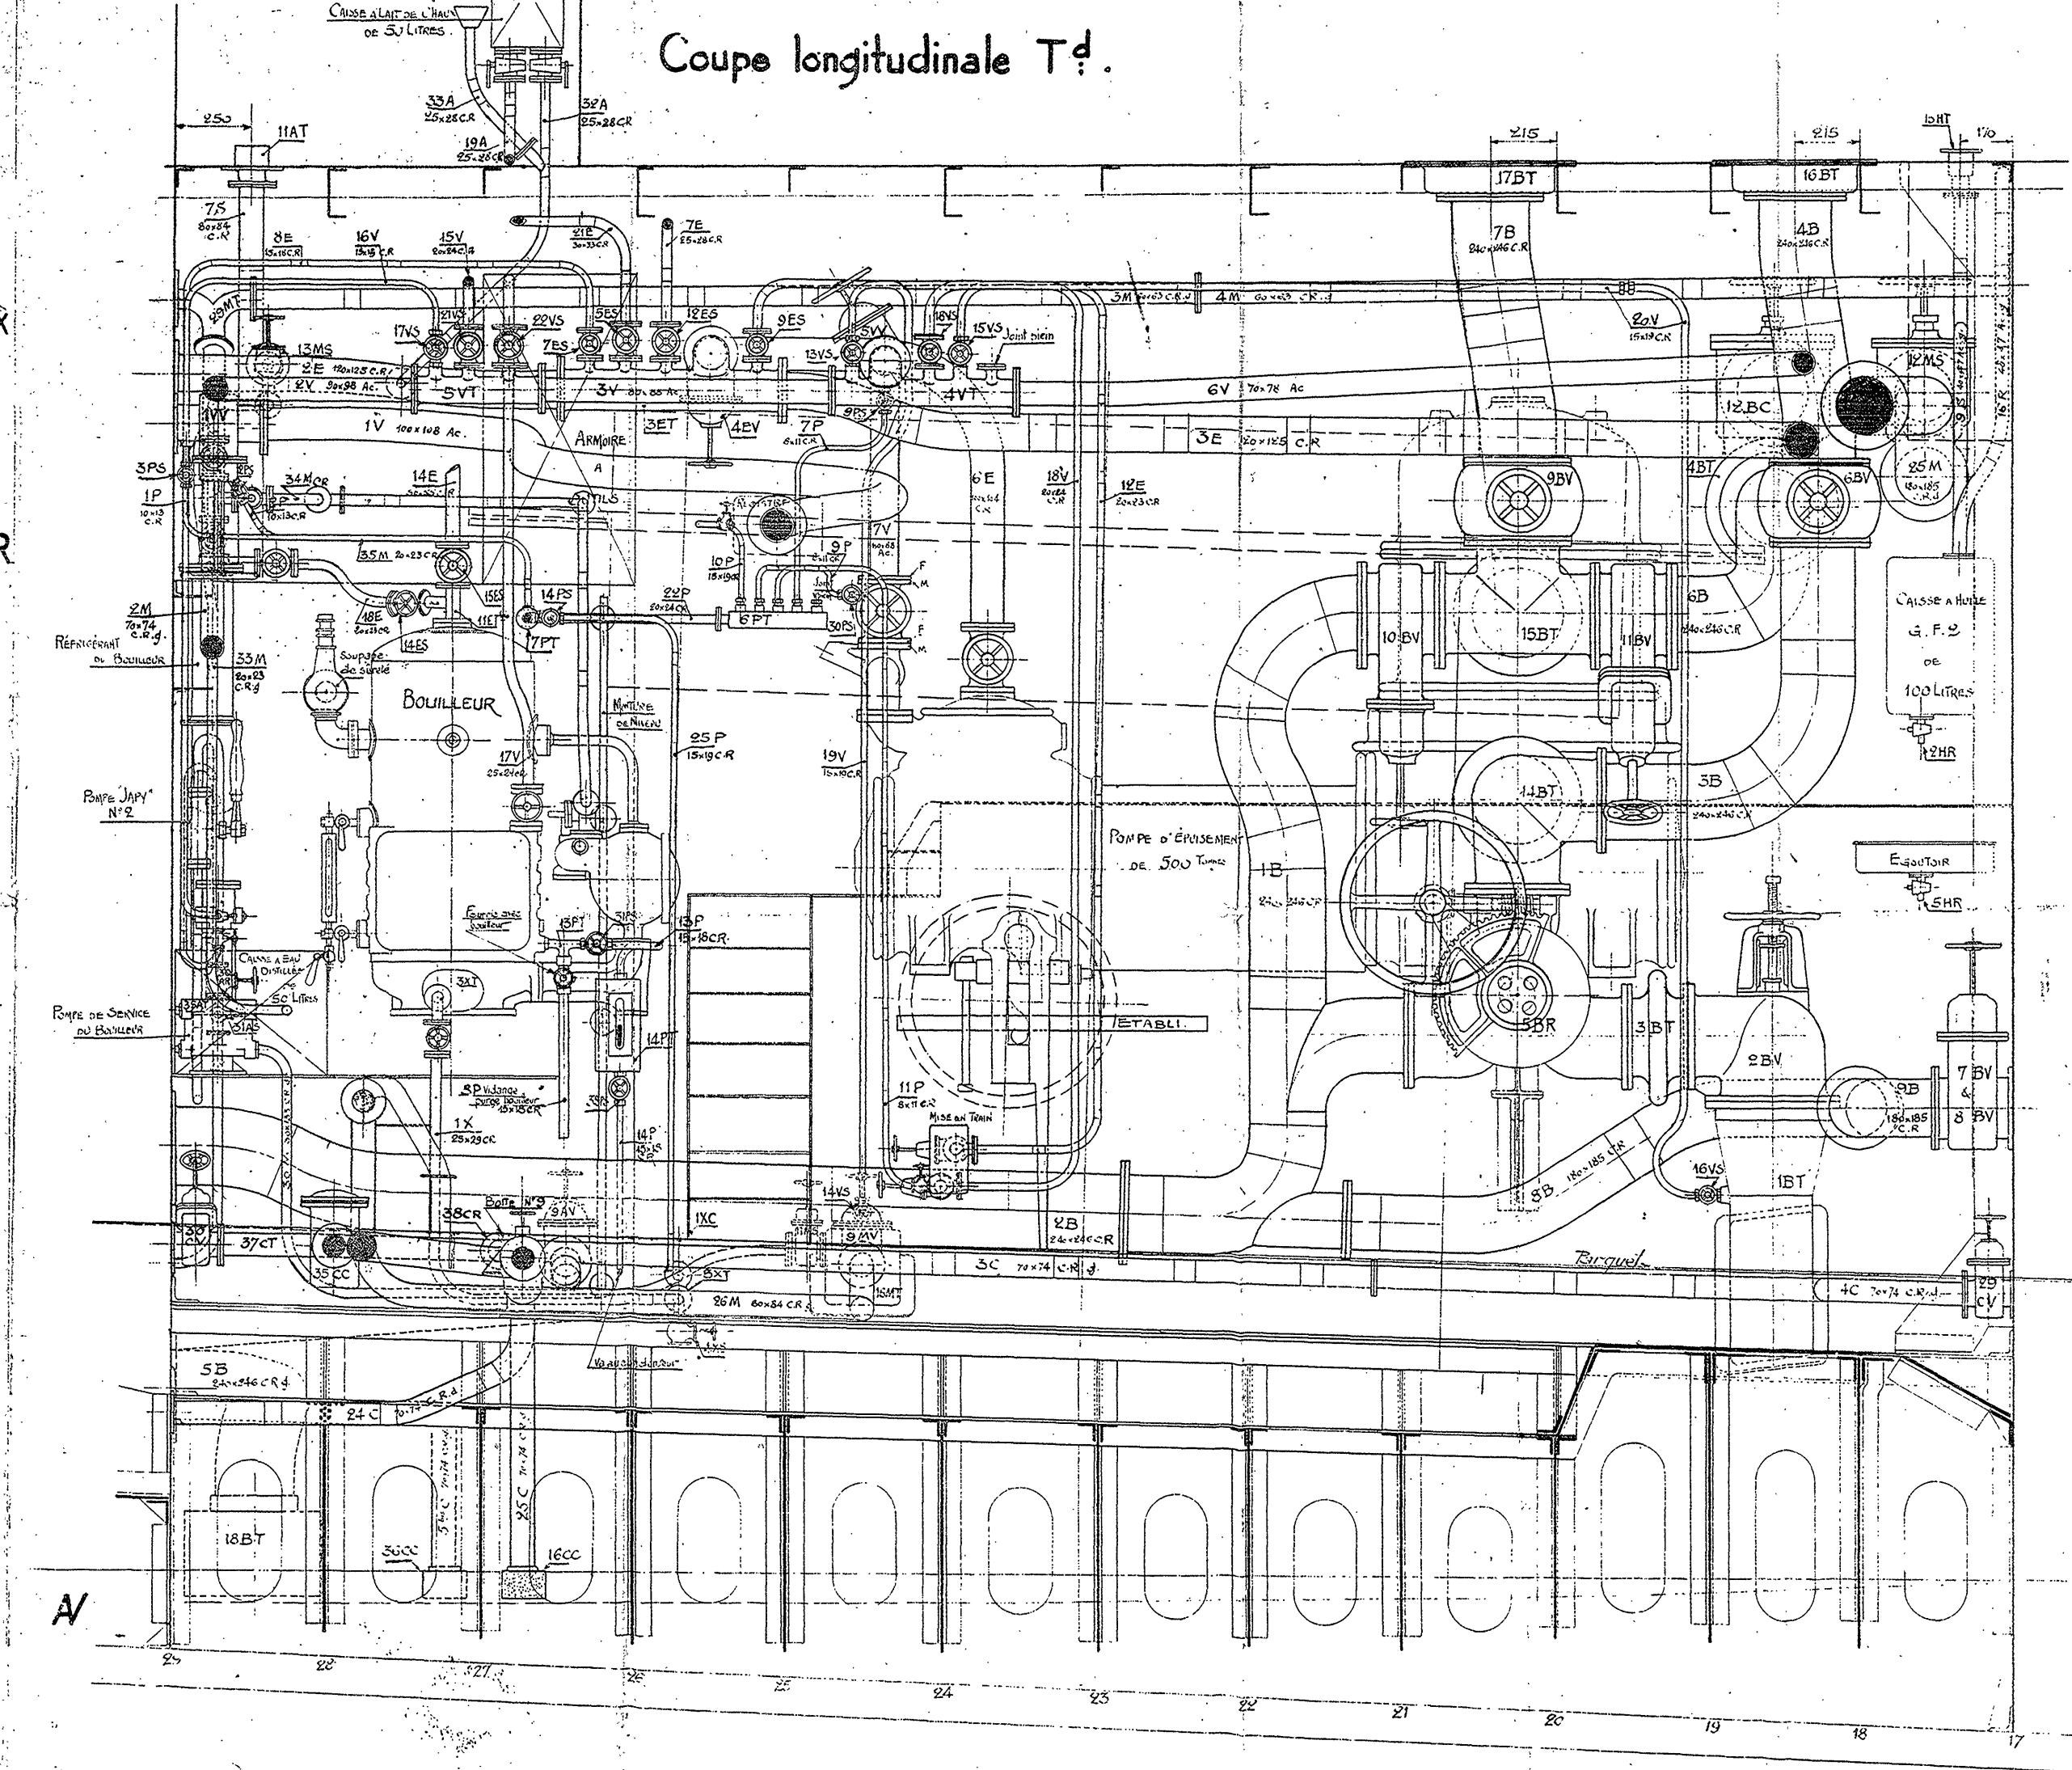

MARINE NATIONALE 544
PORT DE BREST

DIRECTION DES CONST. NAVALES

GABARES à MAPEUR DE 500 CHEVAUX

"VICTORIEUSE & PREVOYANTE

ARCHE TOULON Nº 555MR DU 8 FEVRIER 1937 NOTIFIE LE 30-12 36

### TUYAUTAGE D'EAU ET DE VAPEUR

COUPE LONGITUDINALE T

| LE HAVRE, le -15.2.39             | CERTIFIE CONFORME A L'EXECUTION        |
|-----------------------------------|----------------------------------------|
| INGENIEUR PRINCIPALI DE LA MARINE | GRAND-QUEVY, 10 29-42-38.              |
| HIGH                              | CHANTIERS DE NORMANDIE                 |
|                                   | · .~                                   |
|                                   | i                                      |
| , /                               |                                        |
| 7                                 | ************************************** |
|                                   | ************************************** |