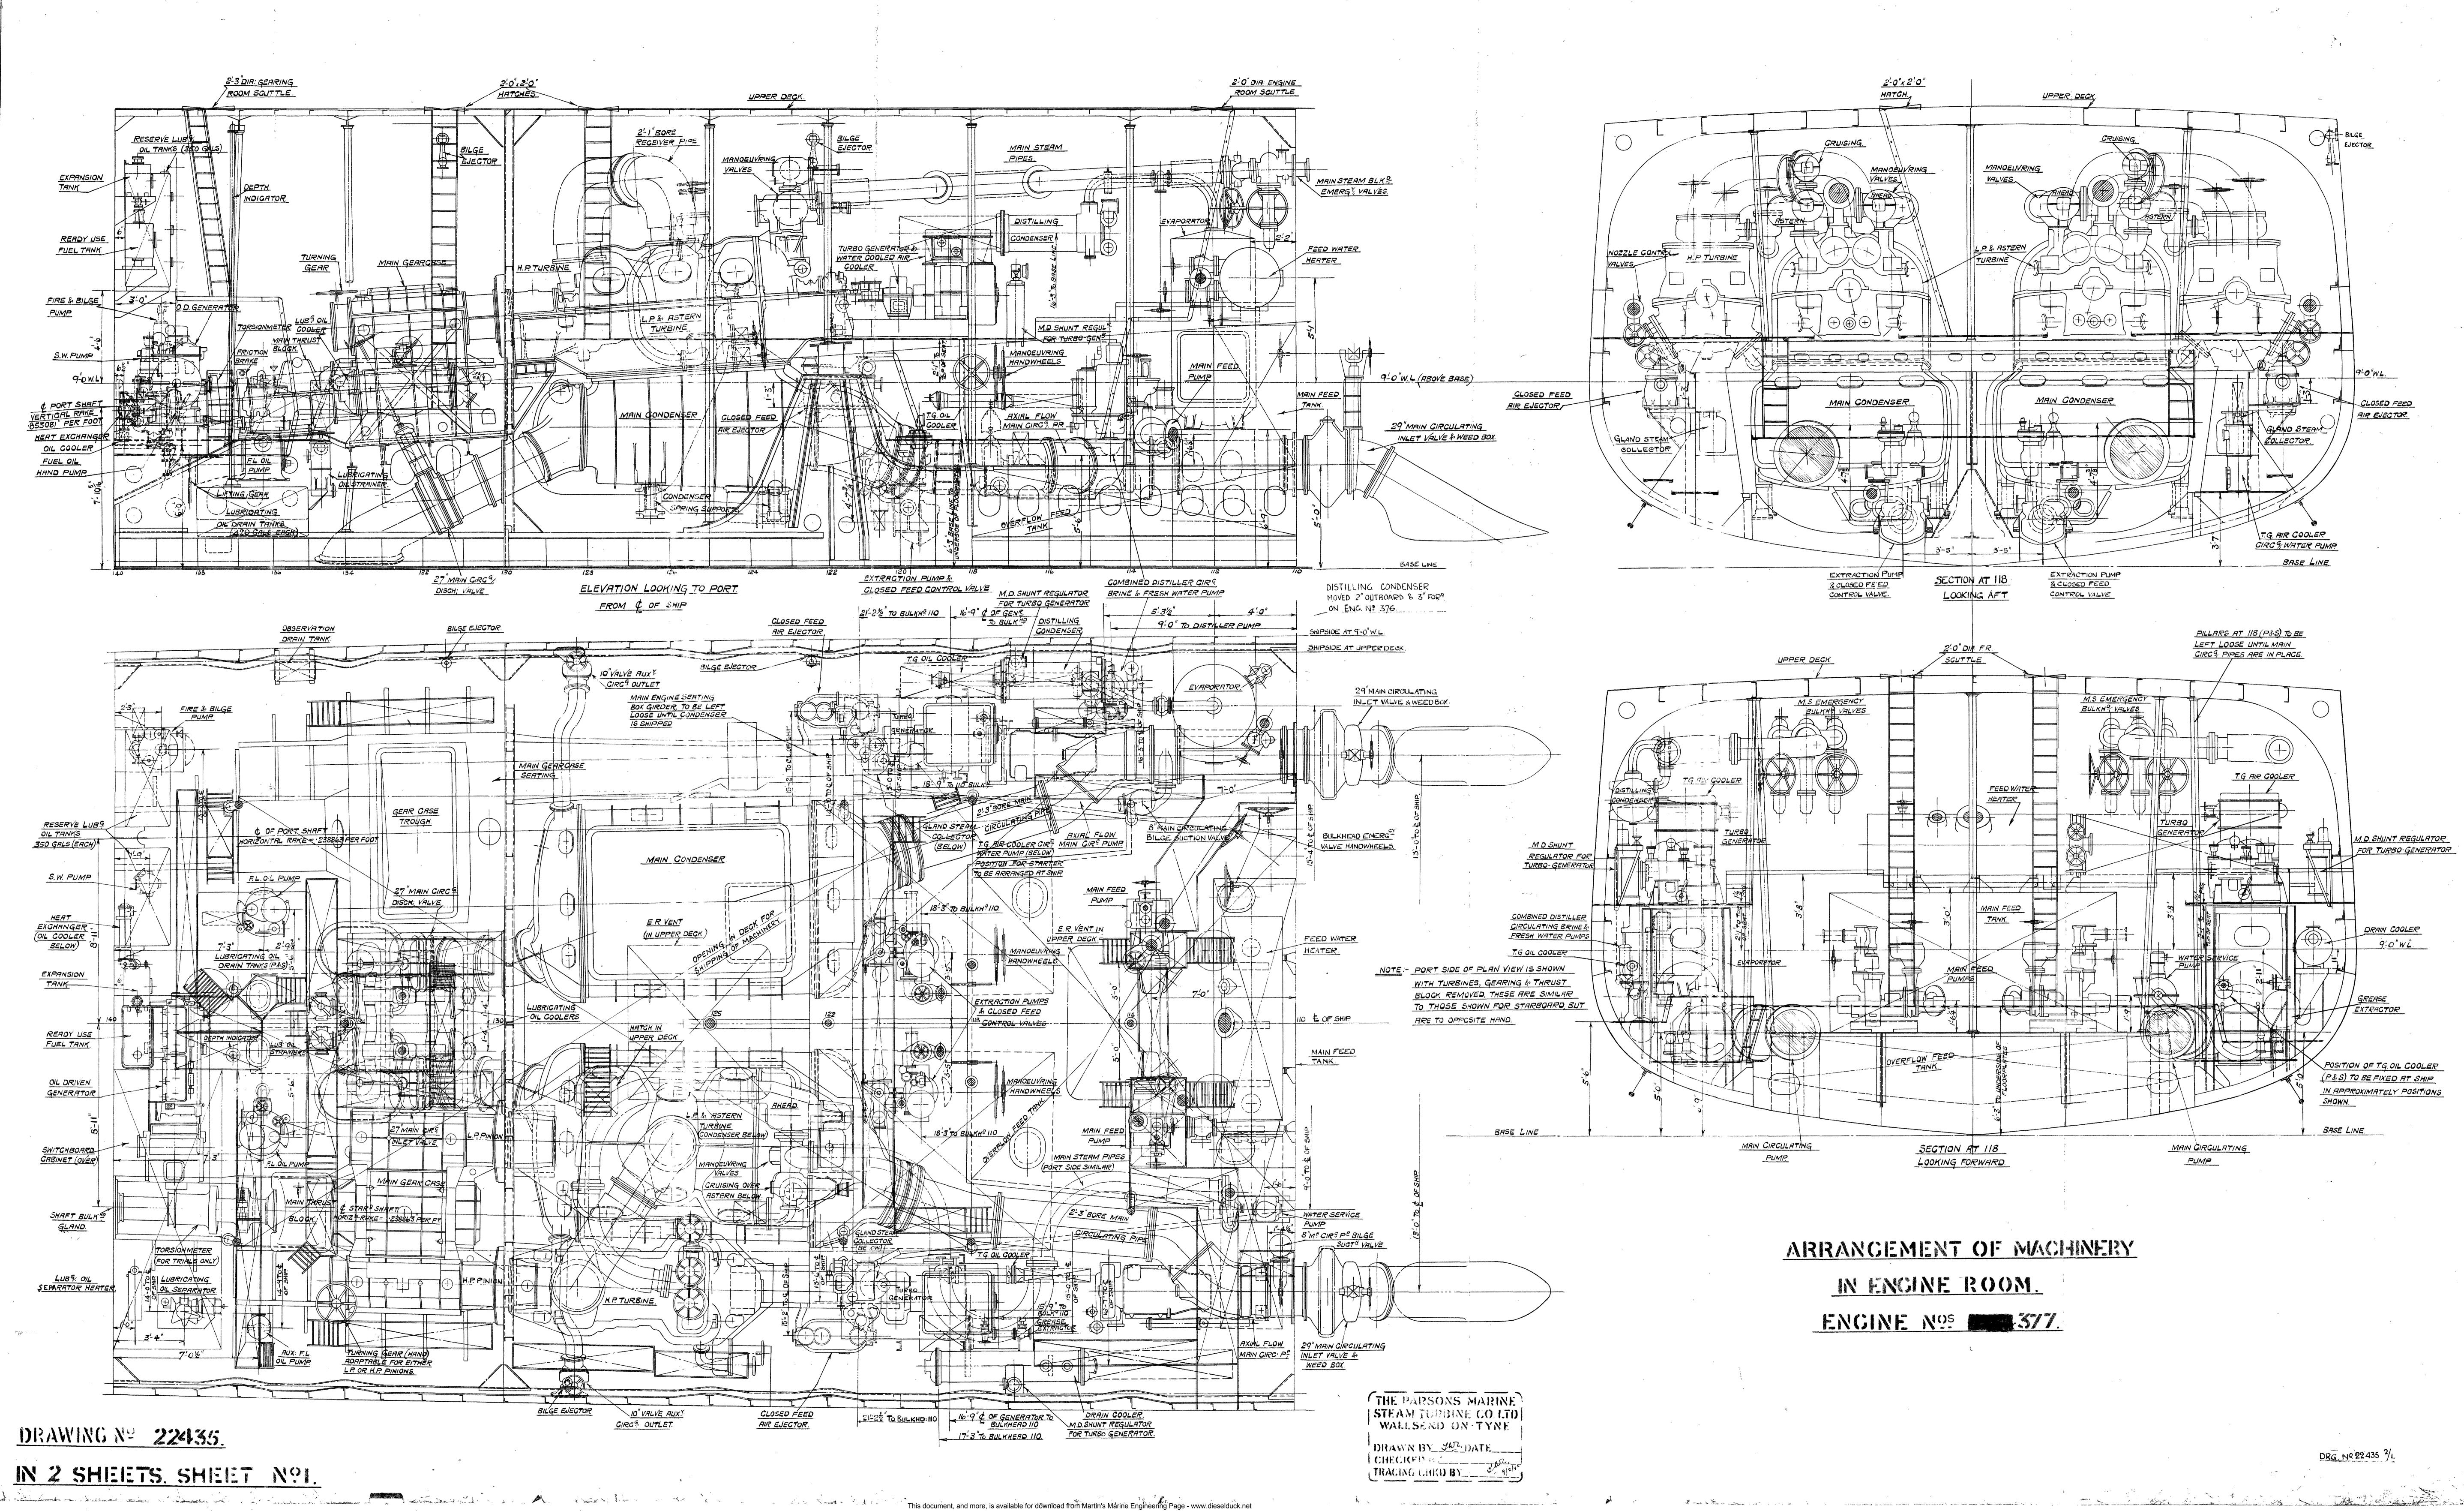

BILGE  $\oplus \in$ CABLE TRAY & GLANDS 9'-0" W.L.

BRSE LINE.

BASE LINE

DRAWING Nº 22435.

IN 2 SHEETS, SHEET Nº 2.

This document, and more, is available for download from Martin's Marine Engineering Page - www.dieselduck.net

| NAME OF RUXILIARY                                         | Nº OFF | CAPACITY PER HOUR               | MRKERS                                        |
|-----------------------------------------------------------|--------|---------------------------------|-----------------------------------------------|
| MRIN CIRCULATING PUMP (TURBINE DRIVEN)                    | 2      | 1, 140,000 GALS: WITH 12-0"HEAD | MESSRS. W.H. ALLEN                            |
| EXTRACTION PUMP ( ,, , , )<br>WITH FLOAT CONTROLLED VALVE | 2      | 340,000 LBS:                    | , G&JWEIR                                     |
| MAIN FEED PUMP ( " ")                                     | 2      | 440,000 LBS                     | 77 10 11                                      |
| CLOSED FEED AIR EJECTOR                                   | 2      | 70 LBS SATURATED AIR            | - 11                                          |
| FEED WATER HEATER                                         | 1      | 430,000 LBS- 4 FLOW             | y) J) II                                      |
| DRAIN COOLER                                              | 1      | 40,000 LBS                      | MESSRS CAIRD & RAYNER                         |
| GREASE EXTRACTOR                                          | 1      | 40,000 LBS.                     | " HOCKING.                                    |
| FORCED LUBRICATION PUMP. (TURBINE DRIVEN)                 | 2      | 22,000 GALS: AT 35 LBS/0 "      | " DRYSDALE                                    |
| LUBRICATING OIL COOLER                                    | 2      | 11,000 GALS.                    | " SERCK                                       |
| " STRAINERS                                               | 2      | 11,000 GALS                     | " RUTO-KLERN                                  |
| " SEPARATOR                                               | 1      | 120 GALS.                       | " ALFA- LAVAL                                 |
| <u> </u>                                                  | 1      | 120 GALS                        | <u>,, , , , , , , , , , , , , , , , , , ,</u> |
| RUXILIARY F.L. OIL PUMP (ELECTRIC)                        | 1      | 3 TONS AGRINST 15 LBS:          | "STOTHERT & PITT.                             |
| FIRE & BILGE PUMP (TURBINE DRIVEN)                        | 1      | 40 TONS AT 50 LBS/0"            | , DRYSDALE                                    |
| WATER SERVICE PUMP (RECIPROGATING)                        | 1      | 30,000 GRLS. AT 20 FT           | <u> </u>                                      |
| EVAPORATOR                                                | 1      |                                 | QUIGGIN'S PLANT                               |
| DISTILLING CONDENSER                                      | 1      | 50 TONS/24 HOURS                | MESSRS BUCKLEY &                              |
| COMBINED DIST. CIRC & BRINE & F.W. PUMPS (RECIP)          | 1      |                                 | TAYLOR                                        |
| TURBO GENERATOR                                           | 2      | 200 K.W.                        | MESSRS. W. H. ALLEN                           |
| " " AIR GOOLER CIRC <sup>9</sup> PUMP(ELECTRIC)           | 1      | 25 GALS WITH 30 FT. HEAD        | 11 11 22                                      |
| DRAIN FILTER (AUXILIARY EXHAUST)                          | 1      | 9000 LBS                        | " HOCKING                                     |
| OIL DRIVEN GENERATOR                                      | 1      | 60 K W                          | , DAVEY PAXMAN                                |
| S.W. PUMP FOR O.D. GENERATOR (ELECTRIC).                  | 1      | 2000 GALS                       | " DRYSDALE                                    |
| OIL COOLER & HEAT EXCHANGER FOR O.D.GENERATOR             |        |                                 | " SERCK                                       |

# ENCINE NOS STAR 377

DRG. Nº 22435 2/2