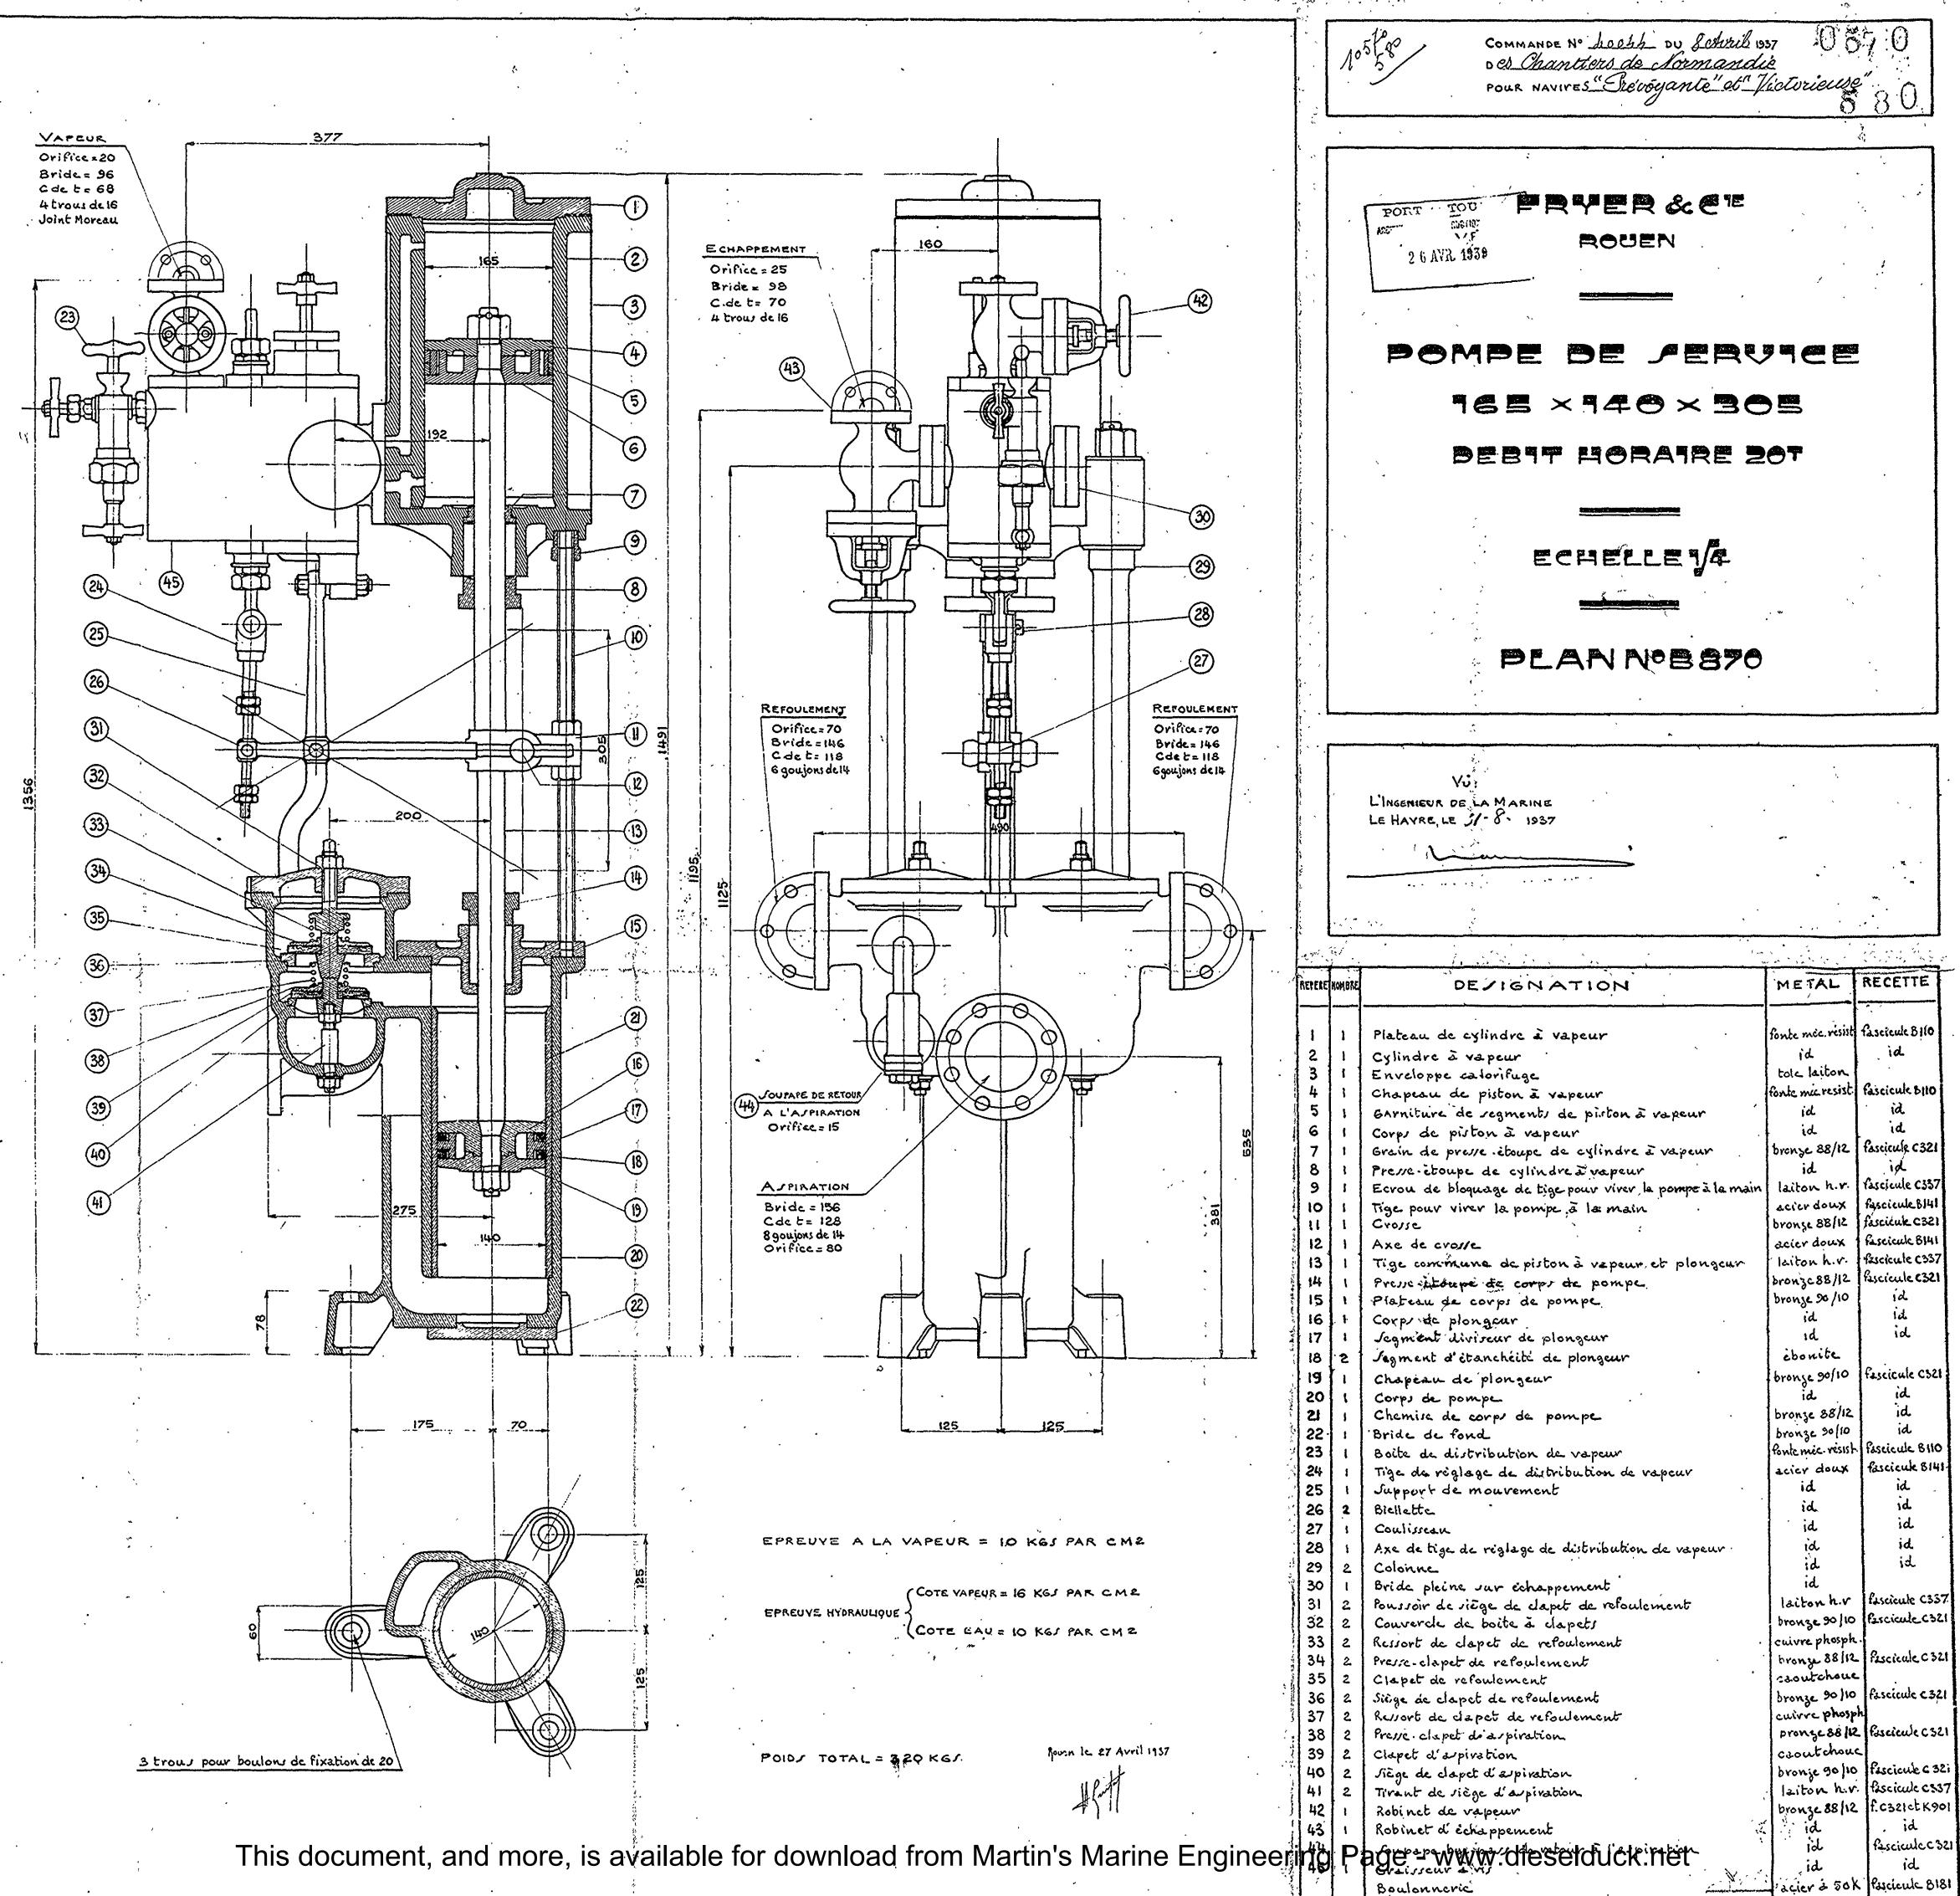

\$ 0570 Commande Nº 40044 du 8 cturil 1937 2 () des Chantiers de Normandie pour NAVIRES Trévoyante et Victorieuse 105-19 579 POLT CO TOUS ROUEN 2 6 AVR. 1938 Rechanges pour pompe ALIMENTATRE 240×150×455 ECHELLE 1/1 PLAN NºB 884 Vue L'INGENIEUR DE LA MARINE LE HAVRE LE 31 - 1937 No 65 11 م می می از می از می از می از می ای می مدین می مدین می از می می می می می METAL RECETTE UNITAIRE AELEZE NOMOXE DELIGNATION Presse étoupe de cylindre à vapeur { corps fonte méc.résist fasc. BIto } 2K000 bronze 88/12 fase. C321 0,500 1. Grain de preve étoupe de cylindre à vapeur 2 1.450 1 Presse-étoupe de corps de pompe 3 jd 0.2.80 4 3 Presse étoupe de tige de tiroir id 0.250 1 Clapet triple d'aspiration ou refoulement kinghorn 5 6 1 Remort de clapet 0.030 cuivre phosp. fasc. c 337 0.400 1 Pouvoir de riège de resoulement laiton h.r. 7 1 Tirant de riège d'appiration ' id 0.420 8 id 3.550 9 1 Garniture de regments de piston à vapeur fonte mée résist fasc. B 110 id 10 2 Garniture de regments de tiroir principal 0.170 id 0.125 11 2 Jegment de plongeur ébonite aciera 50k fase. B141 16.000 Tige de pirton à vapeur 12 fasc. C 337 10.000 Tige de plongeur laiton h.r. 13 0.420 Tige de tiroir auxiliaire aciera 50k fase. B141 -14 | 0.800 Tige de tiroir principal 15 1 id id 16 1 1.0,00 Axe de crosse acierà 40k 0.500 Axe de support de mouvement id id 17 18 1 Coulisseau 0.700 id. id fasc c 321 0.050 19 3 Grain de tige de tiroir bronze 88/12 0.155 20 3 Goujon SI de 16×55 acierā 50 k fasc. B181 0.100 ìđ 21 12×55 id 0.320 id 22 id 20×65 0.150 23 id Ìd 14×55 0.140 id 24 id 14×48 0.325 25 id id 20 ×68 0.195 id . id 26 16 × 80 0.250 ìd 27 18×62 0.185 id id ìd 28 16×75 0.160 29 14×60 0,060 Visatète six pans de 10x22 id 0.200