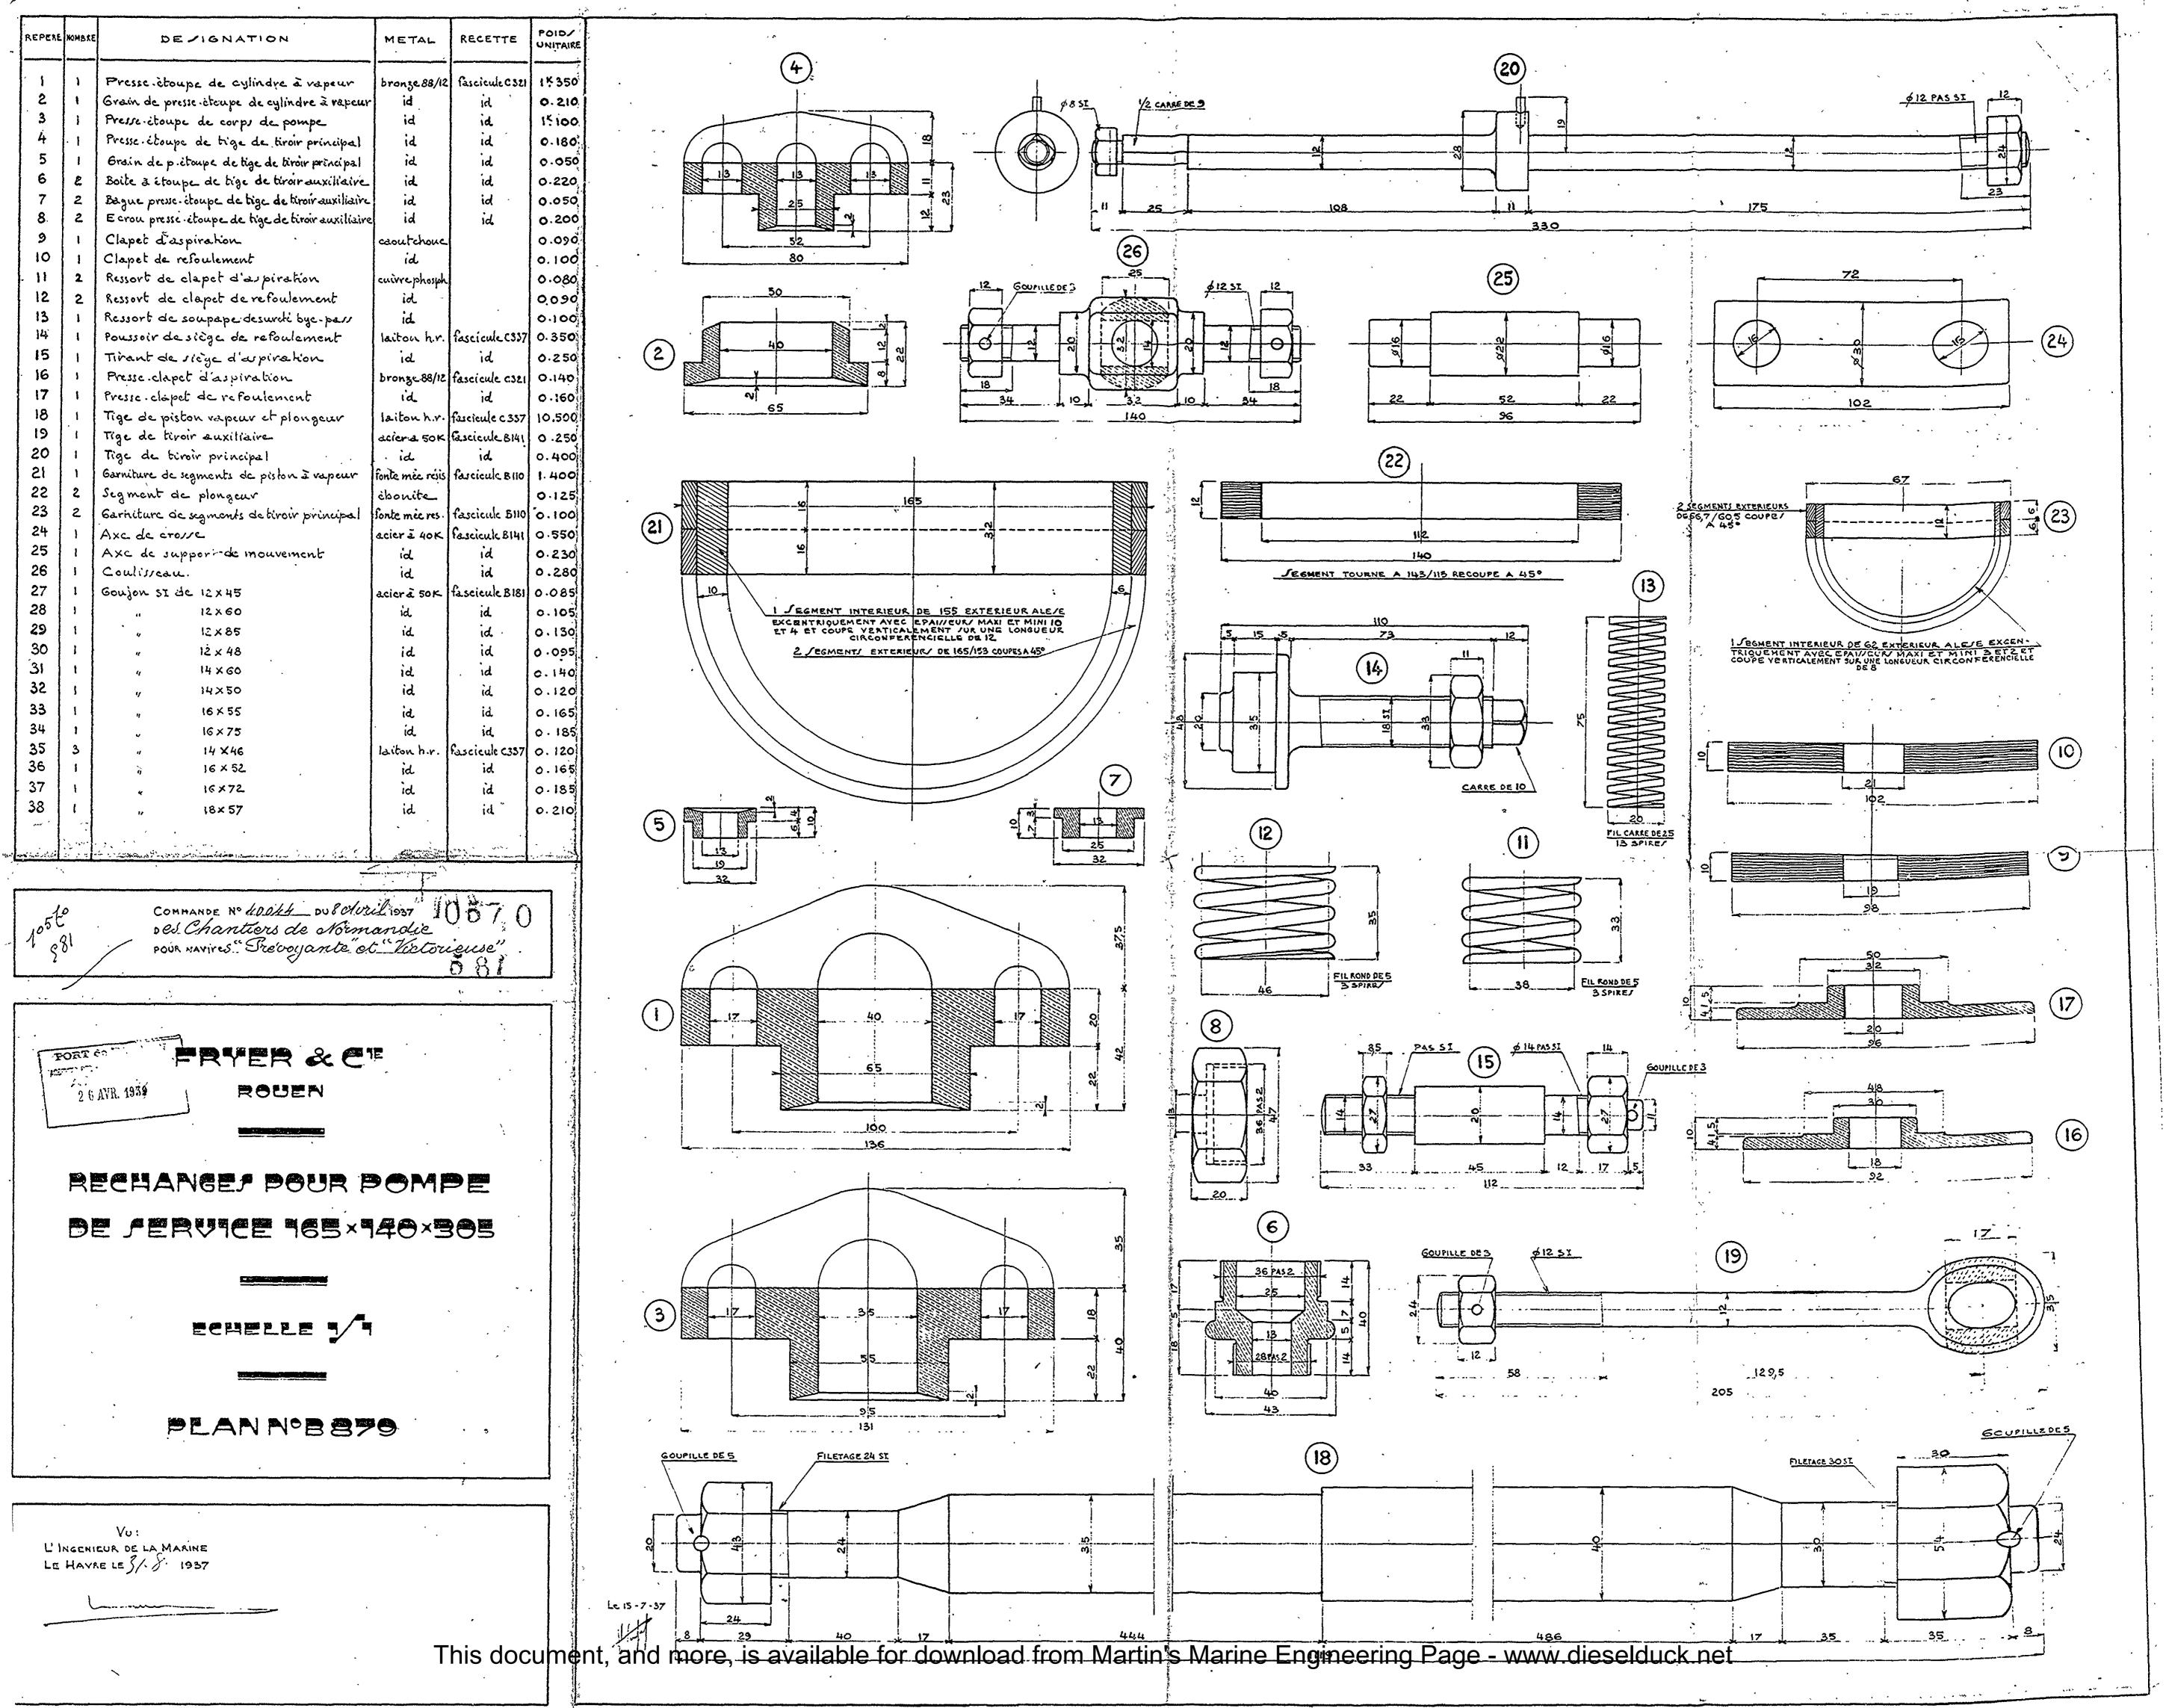

\$ 0570 Commande Nº 40044 du 8 cturil 1937 2 () des Chantiers de Normandie pour NAVIRES Trévoyante et Victorieuse 105-19 579 POLT CO TOUS ROUEN 2 6 AVR. 1938 Rechanges pour pompe ALIMENTATRE 240×150×455 ECHELLE 1/1 PLAN NºB 884 Vue L'INGENIEUR DE LA MARINE LE HAVRE LE 31 - 1937 No 65 11 م می می از می از می از می از می ای می مدین می مدین می از می می می می می METAL RECETTE UNITAIRE AELEZE NOMOXE DELIGNATION Presse étoupe de cylindre à vapeur { corps fonte méc.résist fasc. BIto } 2K000 bronze 88/12 fase. C321 0,500 1. Grain de preve étoupe de cylindre à vapeur 2 1.450 1 Presse-étoupe de corps de pompe 3 jd 0.2.80 4 3 Presse étoupe de tige de tiroir id 0.250 1 Clapet triple d'aspiration ou refoulement kinghorn 5 6 1 Remort de clapet 0.030 cuivre phosp. fasc. c 337 0.400 1 Pouvoir de riège de resoulement laiton h.r. 7 1 Tirant de riège d'appiration ' id 0.420 8 id 3.550 9 1 Garniture de regments de piston à vapeur fonte mée résist fasc. B 110 id 10 2 Garniture de regments de tiroir principal 0.170 id 0.125 11 2 Jegment de plongeur ébonite aciera 50k fase. B141 16.000 Tige de pirton à vapeur 12 fasc. C 337 10.000 Tige de plongeur laiton h.r. 13 0.420 Tige de tiroir auxiliaire aciera 50k fase. B141 -14 | 0.800 Tige de tiroir principal 15 1 id id 16 1 1.0,00 Axe de crosse acierà 40k 0.500 Axe de support de mouvement id id 17 18 1 Coulisseau 0.700 id. id fasc c 321 0.050 19 3 Grain de tige de tiroir bronze 88/12 0.155 20 3 Goujon SI de 16×55 acierā 50 k fasc. B181 0.100 ìđ 21 12×55 id 0.320 id 22 id 20×65 0.150 23 id Ìd 14×55 0.140 id 24 id 14×48 0.325 25 id id 20 ×68 0.195 id . id 26 16 × 80 0.250 ìd 27 18×62 0.185 id id ìd 28 16×75 0.160 29 14×60 0,060 Visatète six pans de 10x22 id 0.200