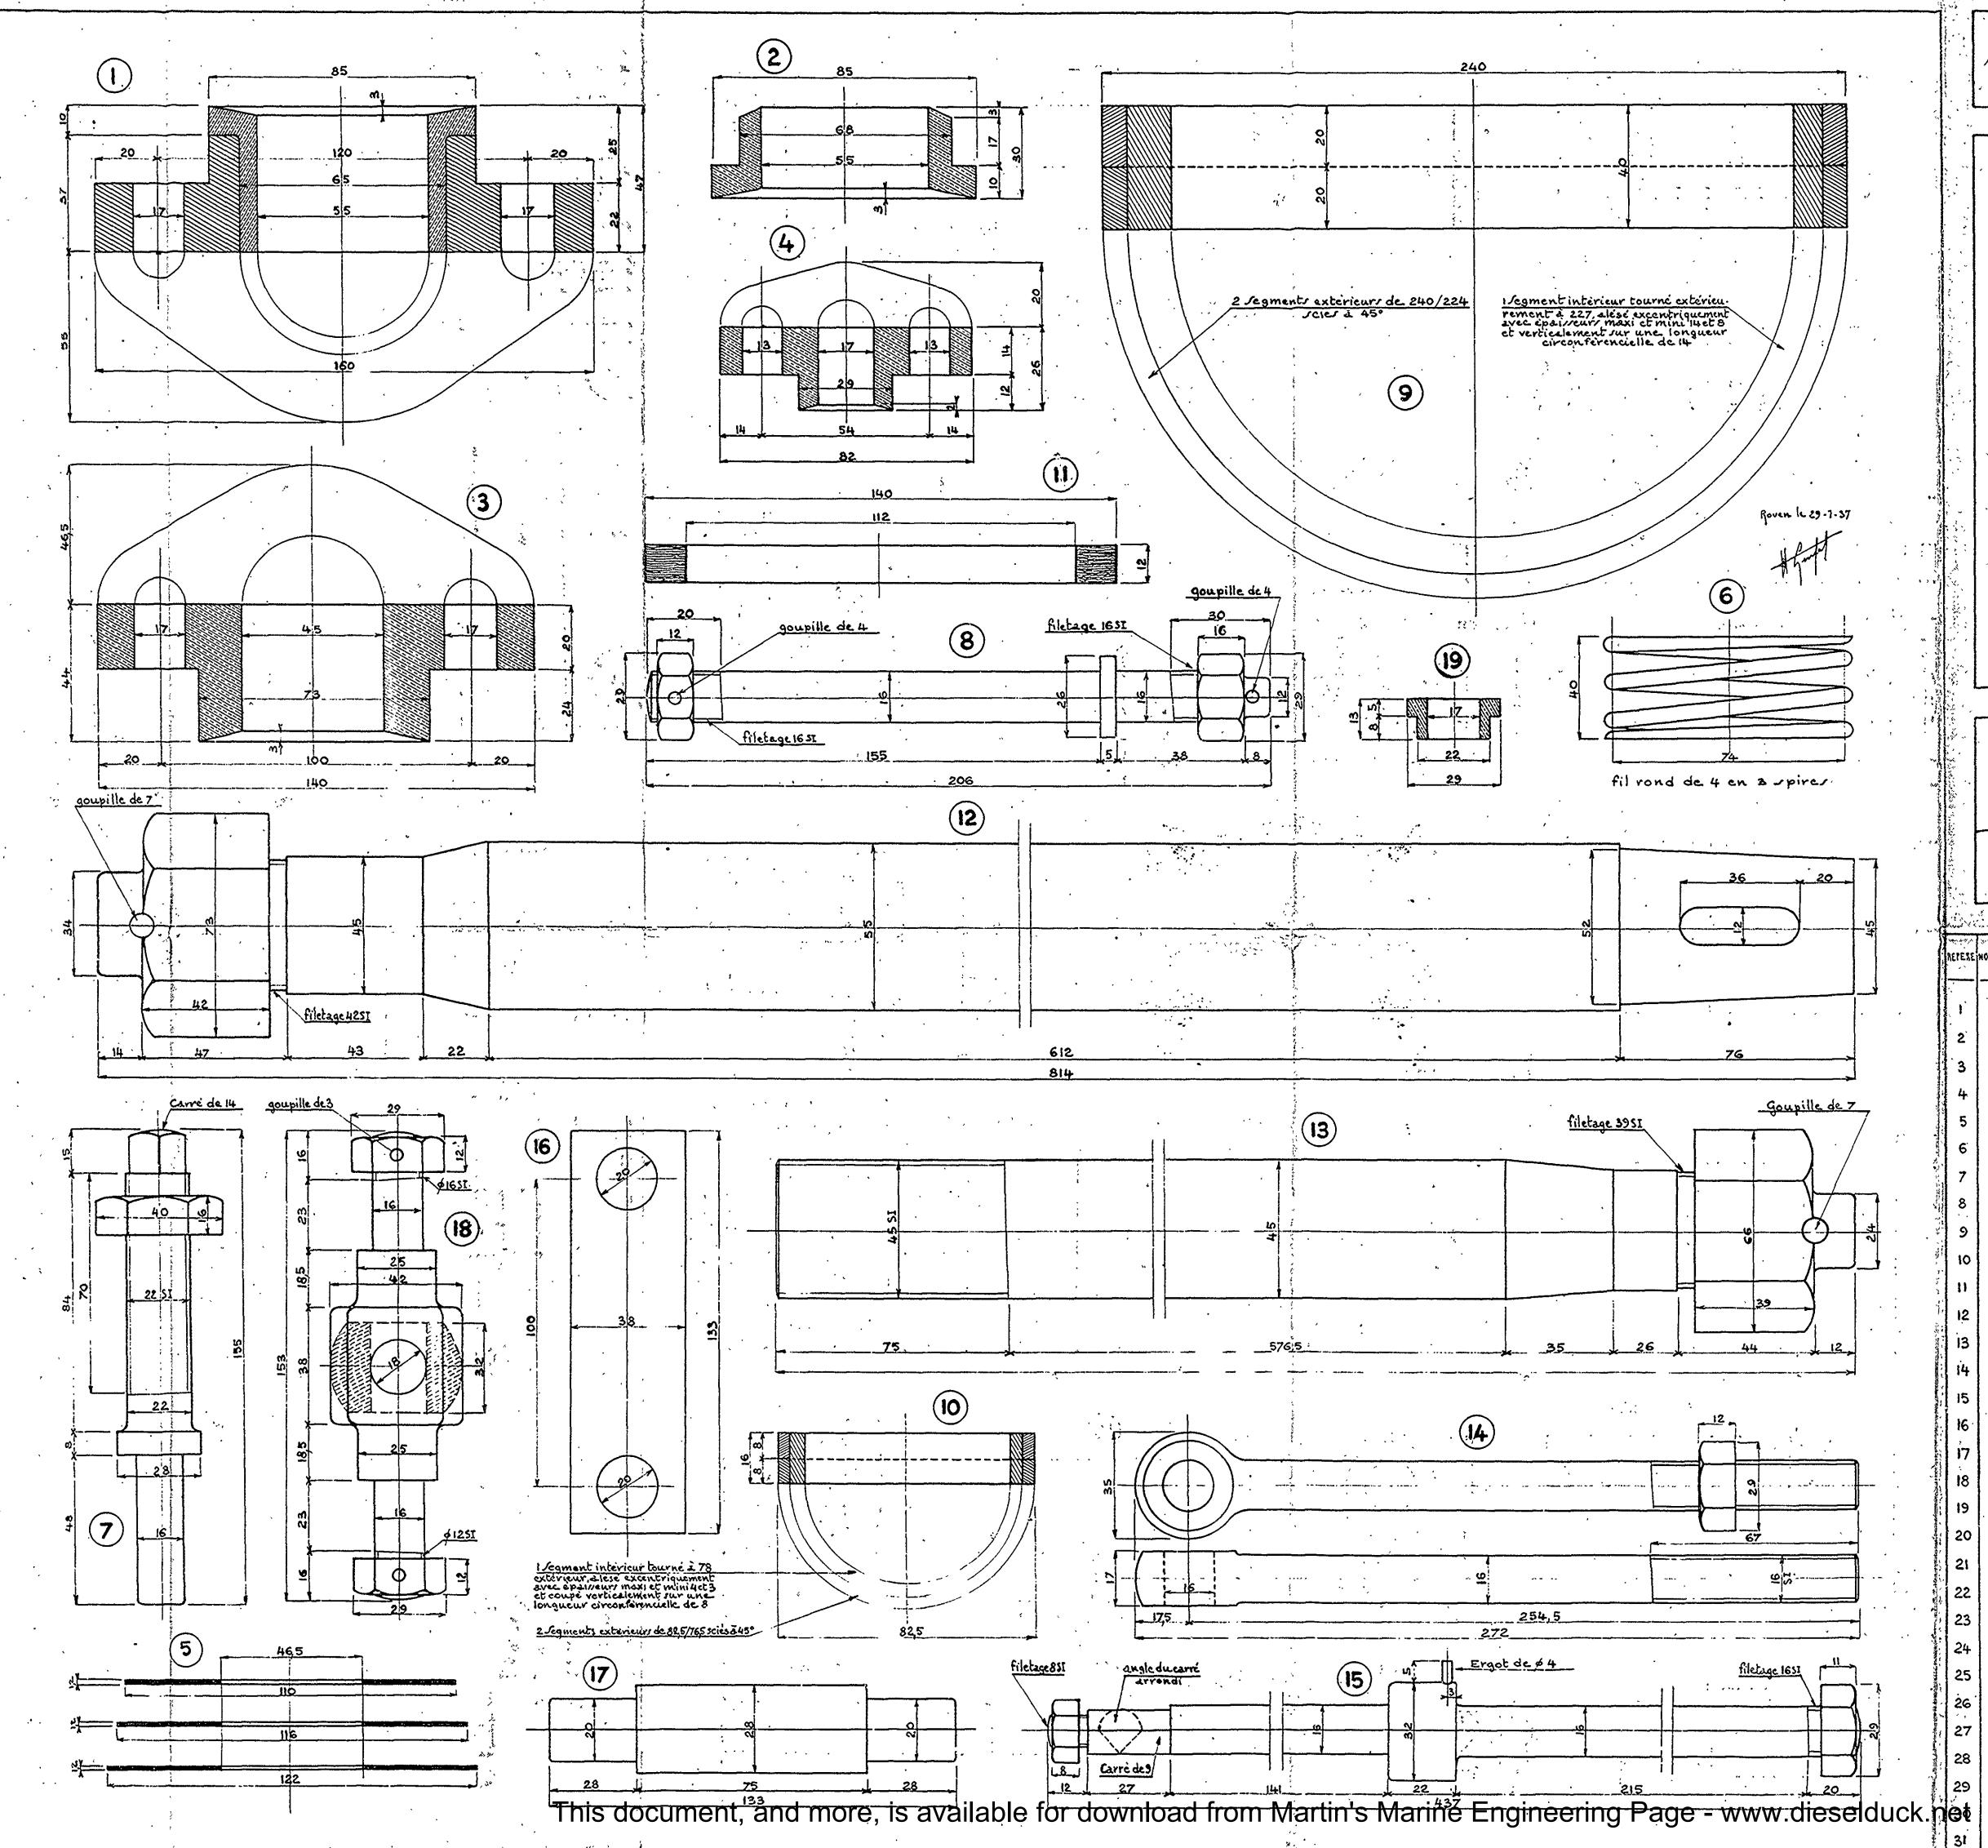

\$ 0570 Commande Nº 40044 du 8 cturil 1937 2 () des Chantiers de Normandie pour NAVIRES Trévoyante et Victorieuse 105-19 579 POLT CO TOUS ROUEN 2 6 AVR. 1938 Rechanges pour pompe ALIMENTATRE 240×150×455 ECHELLE 1/1 PLAN NºB 884 Vue L'INGENIEUR DE LA MARINE LE HAVRE LE 31 - 1937 No 65 11 م می می از می از می از می از می ای می مدین می مدین می از می می می می می METAL RECETTE UNITAIRE AELEZE NOMOXE DELIGNATION Presse étoupe de cylindre à vapeur { corps fonte méc.résist fasc. BIto } 2K000 bronze 88/12 fase. C321 0,500 1. Grain de preve étoupe de cylindre à vapeur 2 1.450 1 Presse-étoupe de corps de pompe 3 jd 0.2.80 4 3 Presse étoupe de tige de tiroir id 0.250 1 Clapet triple d'aspiration ou refoulement kinghorn 5 6 1 Remort de clapet 0.030 cuivre phosp. fasc. c 337 0.400 1 Pouvoir de riège de resoulement laiton h.r. 7 1 Tirant de riège d'appiration ' id 0.420 8 id 3.550 9 1 Garniture de regments de piston à vapeur fonte mée résist fasc. B 110 id 10 2 Garniture de regments de tiroir principal 0.170 id 0.125 11 2 Jegment de plongeur ébonite aciera 50k fase. B141 16.000 Tige de pirton à vapeur 12 fasc. C 337 10.000 Tige de plongeur laiton h.r. 13 0.420 Tige de tiroir auxiliaire aciera 50k fase. B141 -14 | 0.800 Tige de tiroir principal 15 1 id id 16 1 1.0,00 Axe de crosse acierà 40k 0.500 Axe de support de mouvement id id 17 18 1 Coulisseau 0.700 id. id fasc c 321 0.050 19 3 Grain de tige de tiroir bronze 88/12 0.155 20 3 Goujon SI de 16×55 acierā 50 k fasc. B181 0.100 ìđ 21 12×55 id 0.320 id 22 id 20×65 0.150 23 id Ìd 14×55 0.140 id 24 id 14×48 0.325 25 id id 20 ×68 0.195 id . id 26 16 × 80 0.250 ìd 27 18×62 0.185 id id ìd 28 16×75 0.160 29 14×60 0,060 Visatète six pans de 10x22 id 0.200