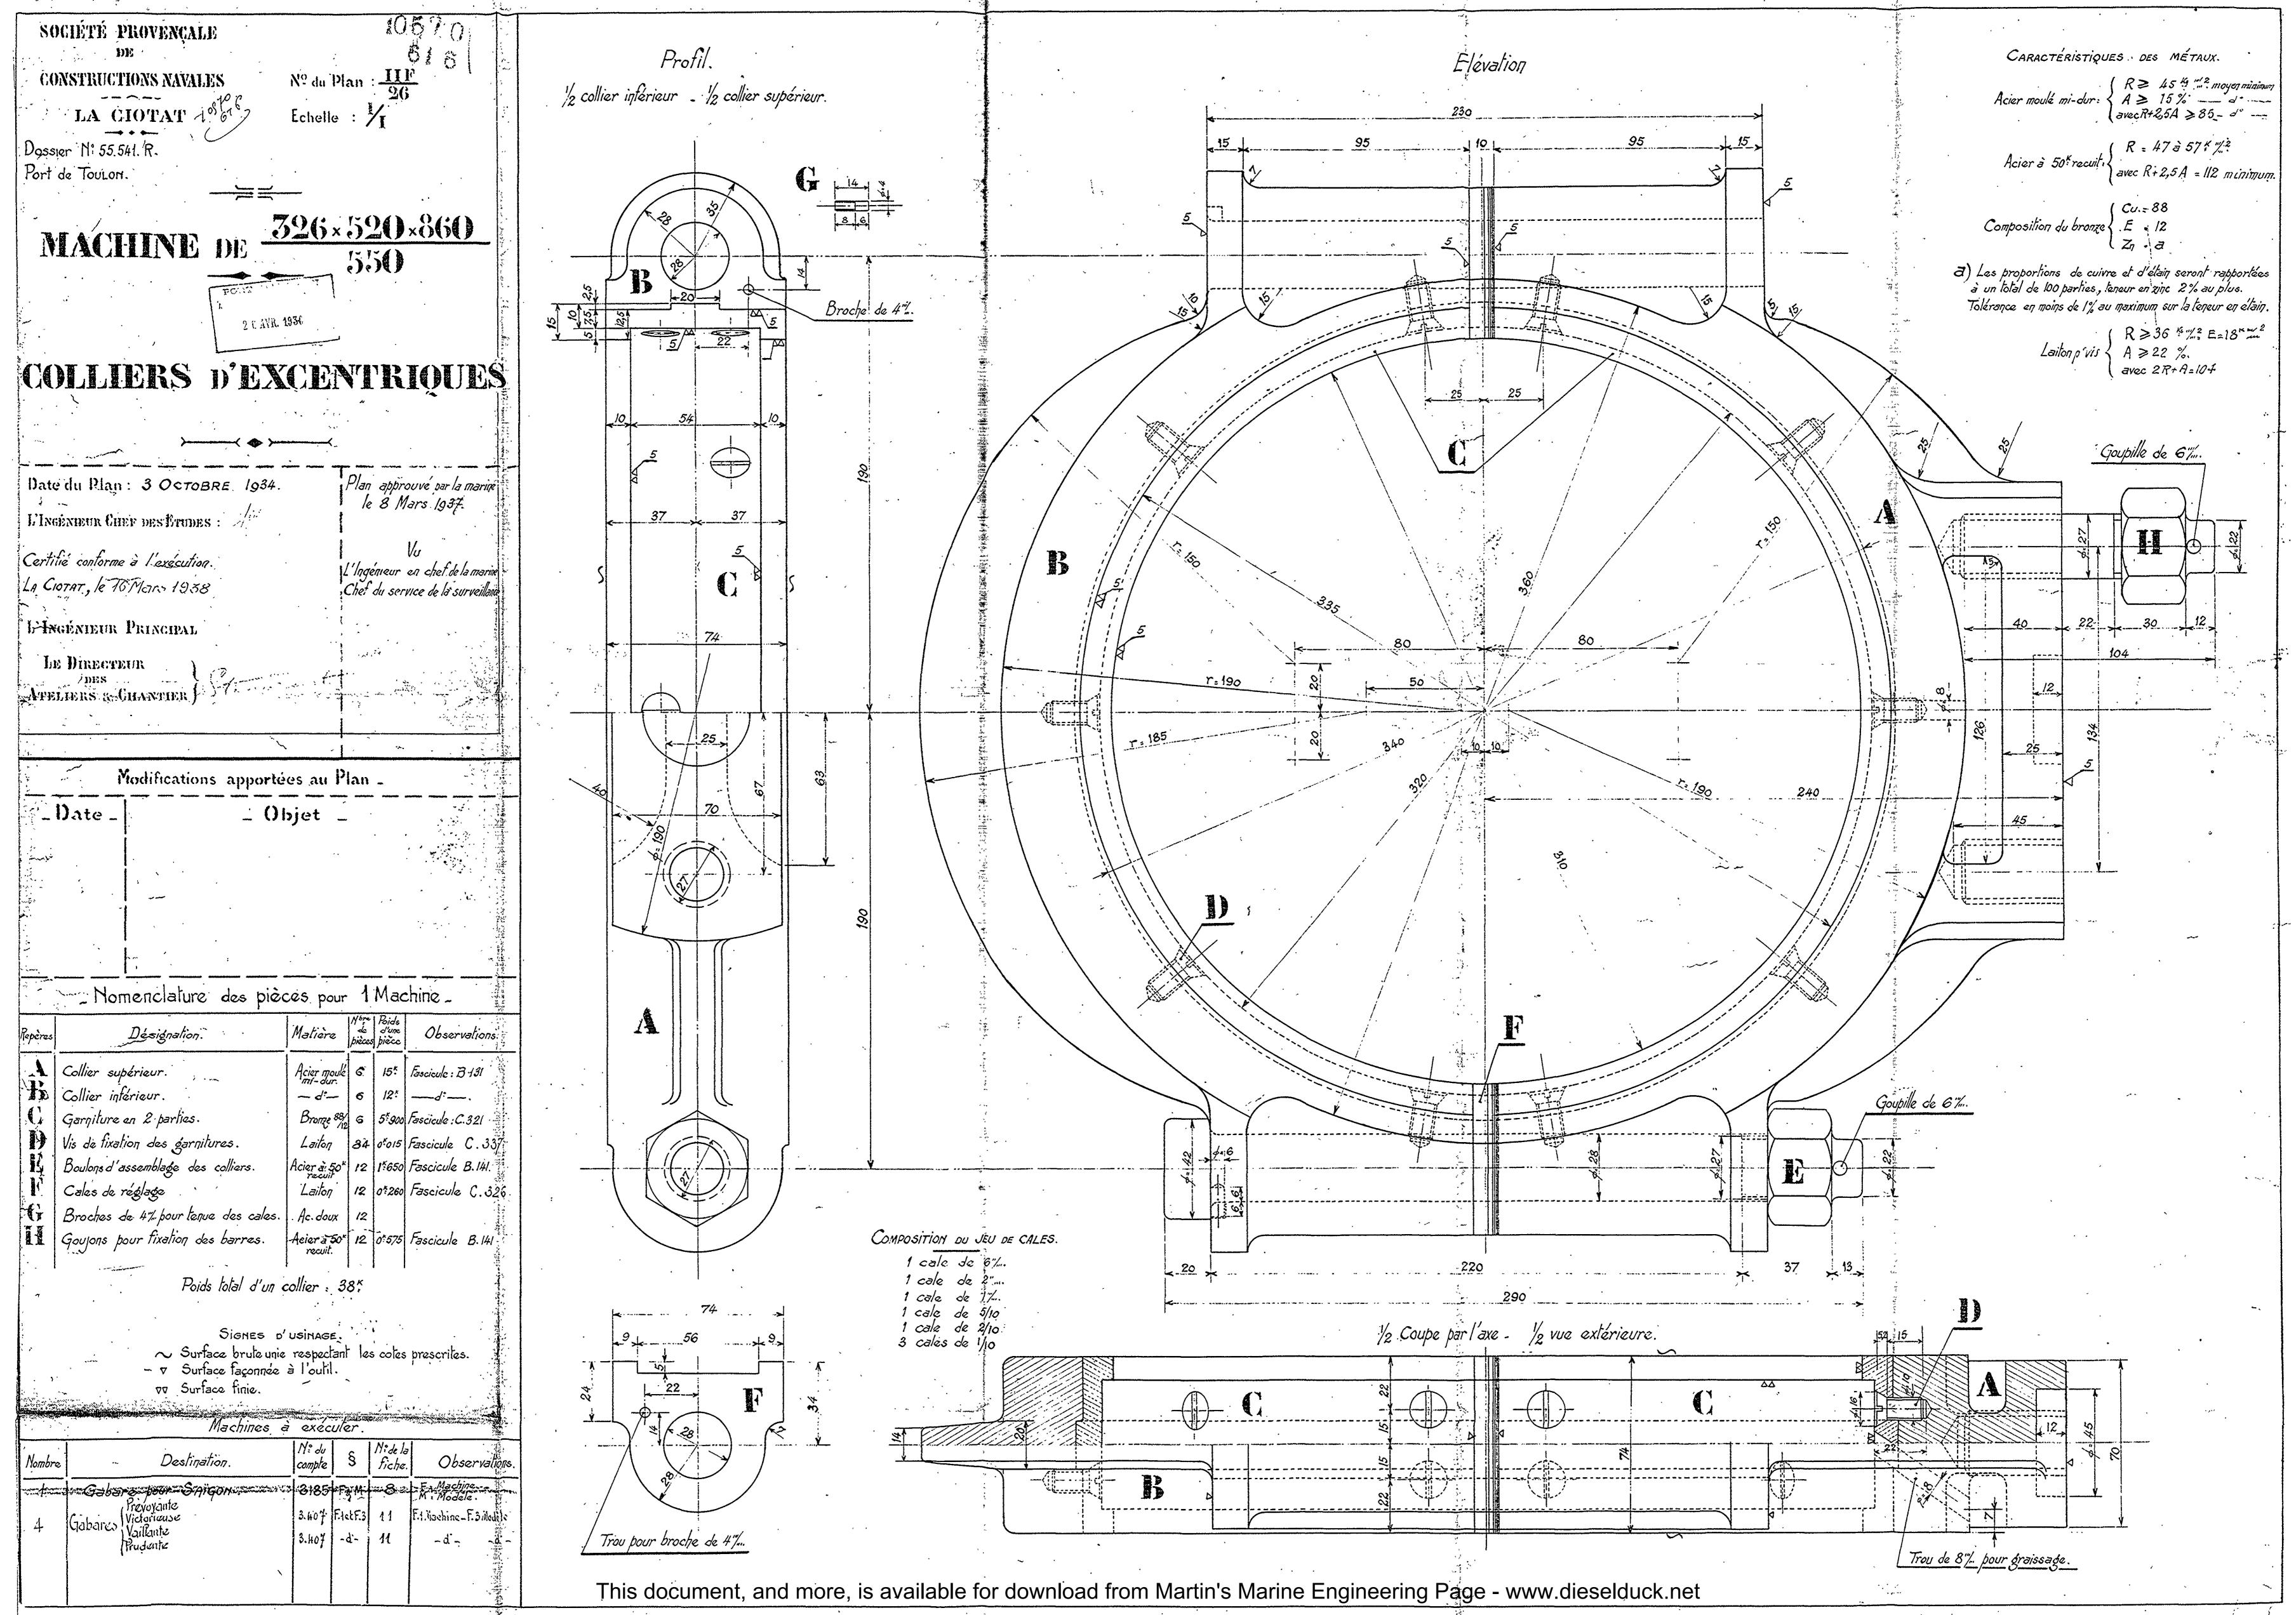

e,





## ENSEMBLE

- VUE EN PLAN\_

Date du Plan : 28 Octobre 1937 L'Ingénieur en chef de la Marine L. I. Norman Chris pass Principles Certifie conforme à l'exécution. La Cotalite 16 Mars 1938. L INGÉNIEUR PRINCIPAL

APPLIABLES & CHANTIER

Gabares : Prévoyante, Victorieuse, Vaillante, Prudente.



This document, and more, is available for download from Martin's Marine Engineering Page - www.dieselduck.net



## ENSEMBLE ELÉVATION COTÉ MANCEUVRES

Date du Plan: 28 Octobre 1937 L'Ingénieur Chef des Etudes: Certifié conforme à l'exécution: La Gotat, le 16 Mars 1938. L'Ingénieur Principal LE DURECTEUR

Gabares: Prévoyante, Victorieuse, Voillante, Prudente



This document, and more, is available for download from Martin's Marine Engineering Page - www.dieselduck.net