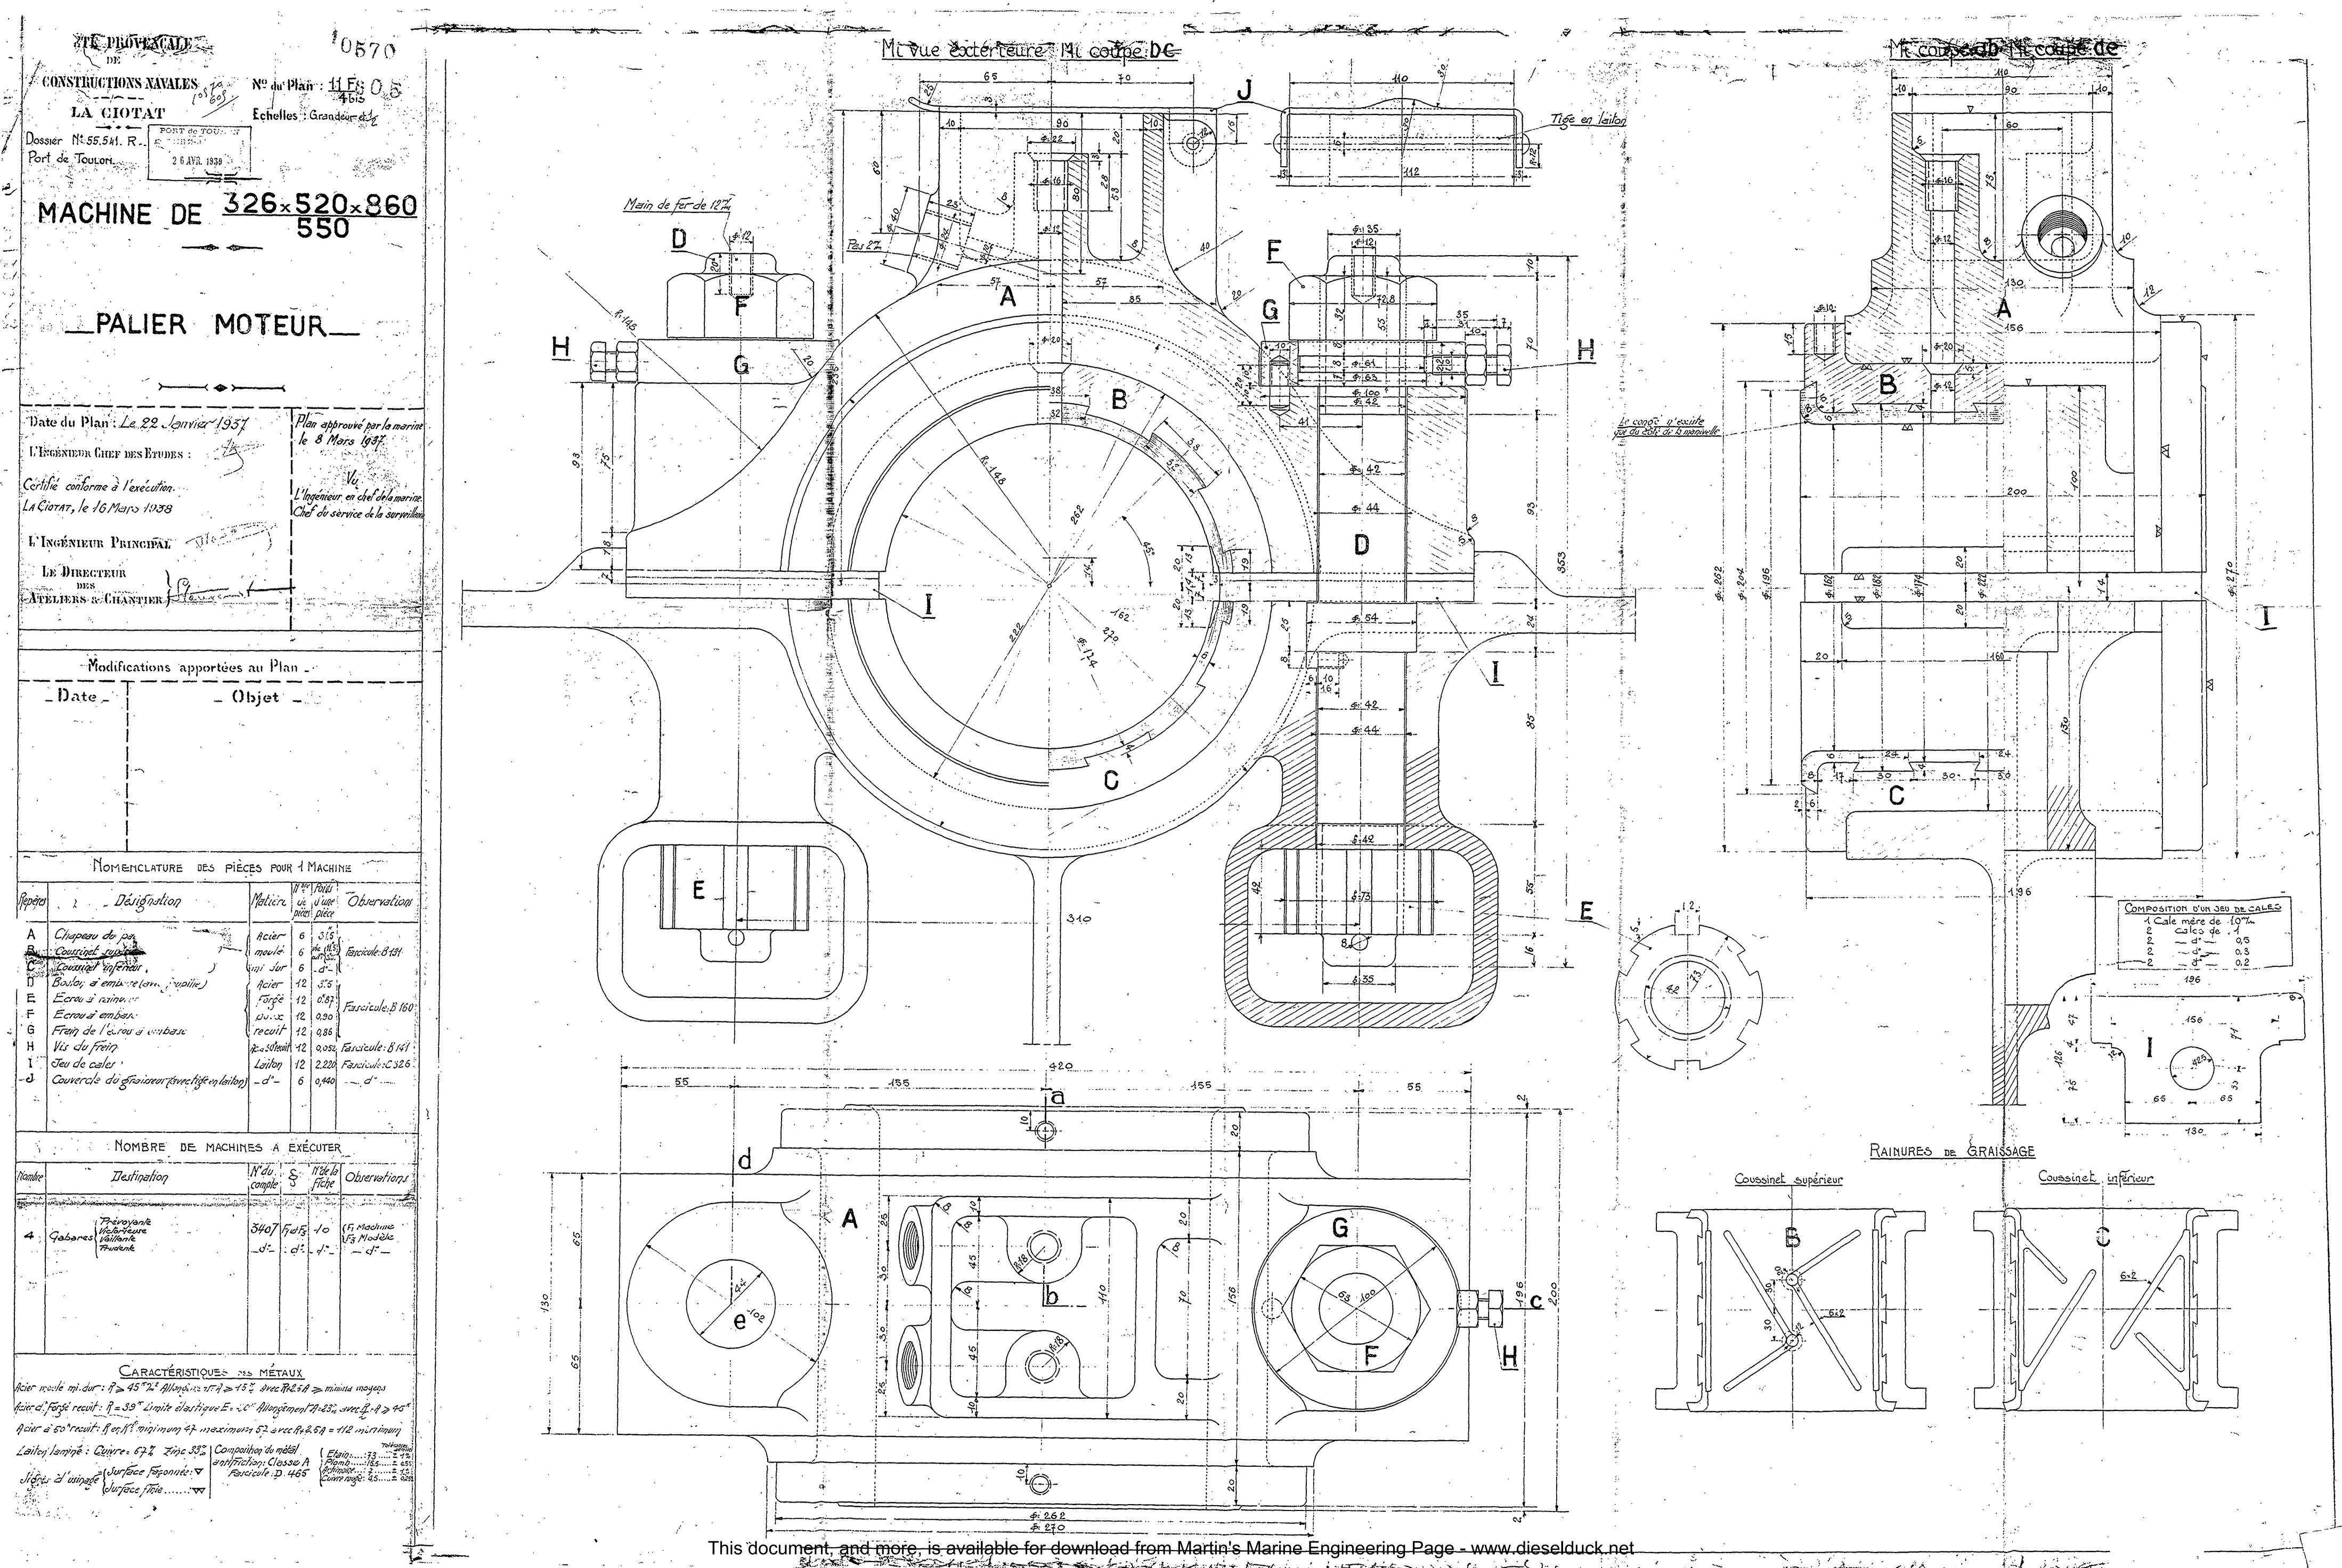

se, Vaillante, Prudente,





## ENSEMBLE

- VUE EN PLAN\_

Date du Plan : 28 Octobre 1937 L'Ingénieur en chef de la Marine L. I. Norman Chris pass Principles Certifie conforme à l'exécution. La Cotalite 16 Mars 1938. L INGÉNIEUR PRINCIPAL

APPLIABLES & CHANTIER

Gabares : Prévoyante, Victorieuse, Vaillante, Prudente.



This document, and more, is available for download from Martin's Marine Engineering Page - www.dieselduck.net



## ENSEMBLE ELÉVATION COTÉ MANCEUVRES

Date du Plan: 28 Octobre 1937 L'Ingénieur Chef des Etudes: Certifié conforme à l'exécution: La Gotat, le 16 Mars 1938. L'Ingénieur Principal LE DURECTEUR

Gabares: Prévoyante, Victorieuse, Voillante, Prudente



This document, and more, is available for download from Martin's Marine Engineering Page - www.dieselduck.net