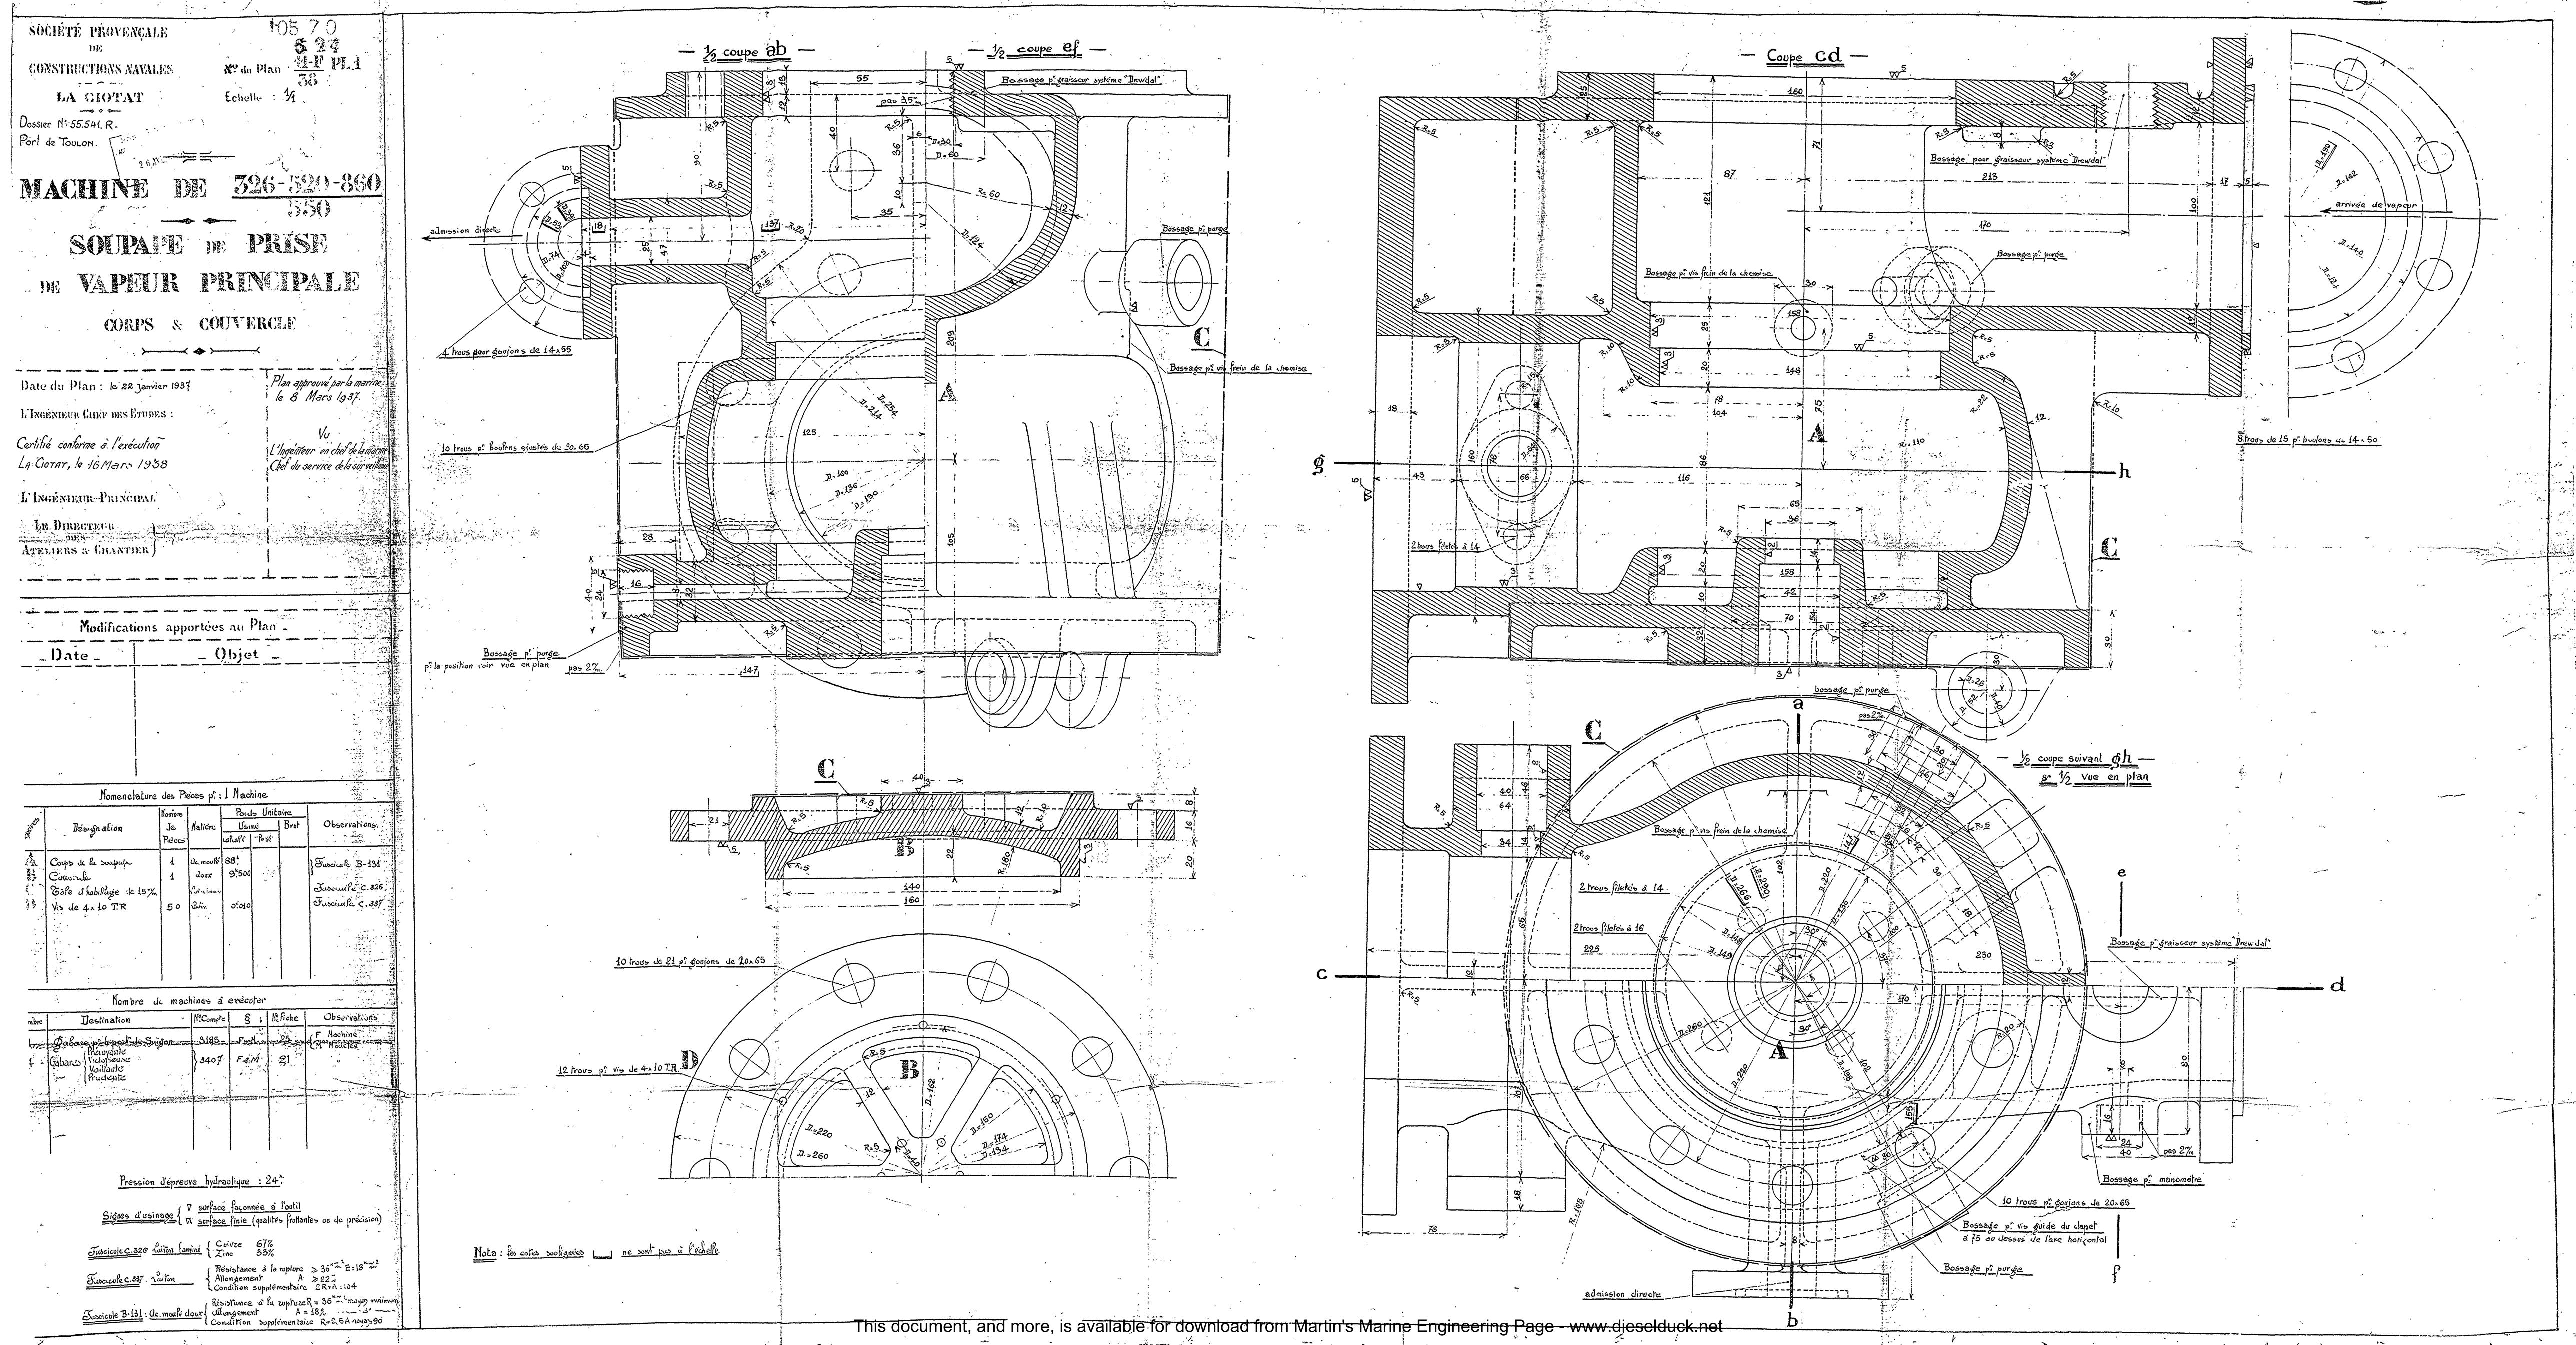

BLE

- VUE EN PLAN\_

Date du Plan : 28 Octobre 1937 L'Ingénieur en chef de la Marine L. I. Norman Chris pass Principles Certifie conforme à l'exécution. La Cotalite 16 Mars 1938. L INGÉNIEUR PRINCIPAL

APPLIABLES & CHANTIER

Gabares : Prévoyante, Victorieuse, Vaillante, Prudente.



This document, and more, is available for download from Martin's Marine Engineering Page - www.dieselduck.net



## ENSEMBLE ELÉVATION COTÉ MANCEUVRES

Date du Plan: 28 Octobre 1937 L'Ingénieur Chef des Etudes: Certifié conforme à l'exécution: La Gotat, le 16 Mars 1938. L'Ingénieur Principal LE DURECTEUR

Gabares: Prévoyante, Victorieuse, Voillante, Prudente



This document, and more, is available for download from Martin's Marine Engineering Page - www.dieselduck.net