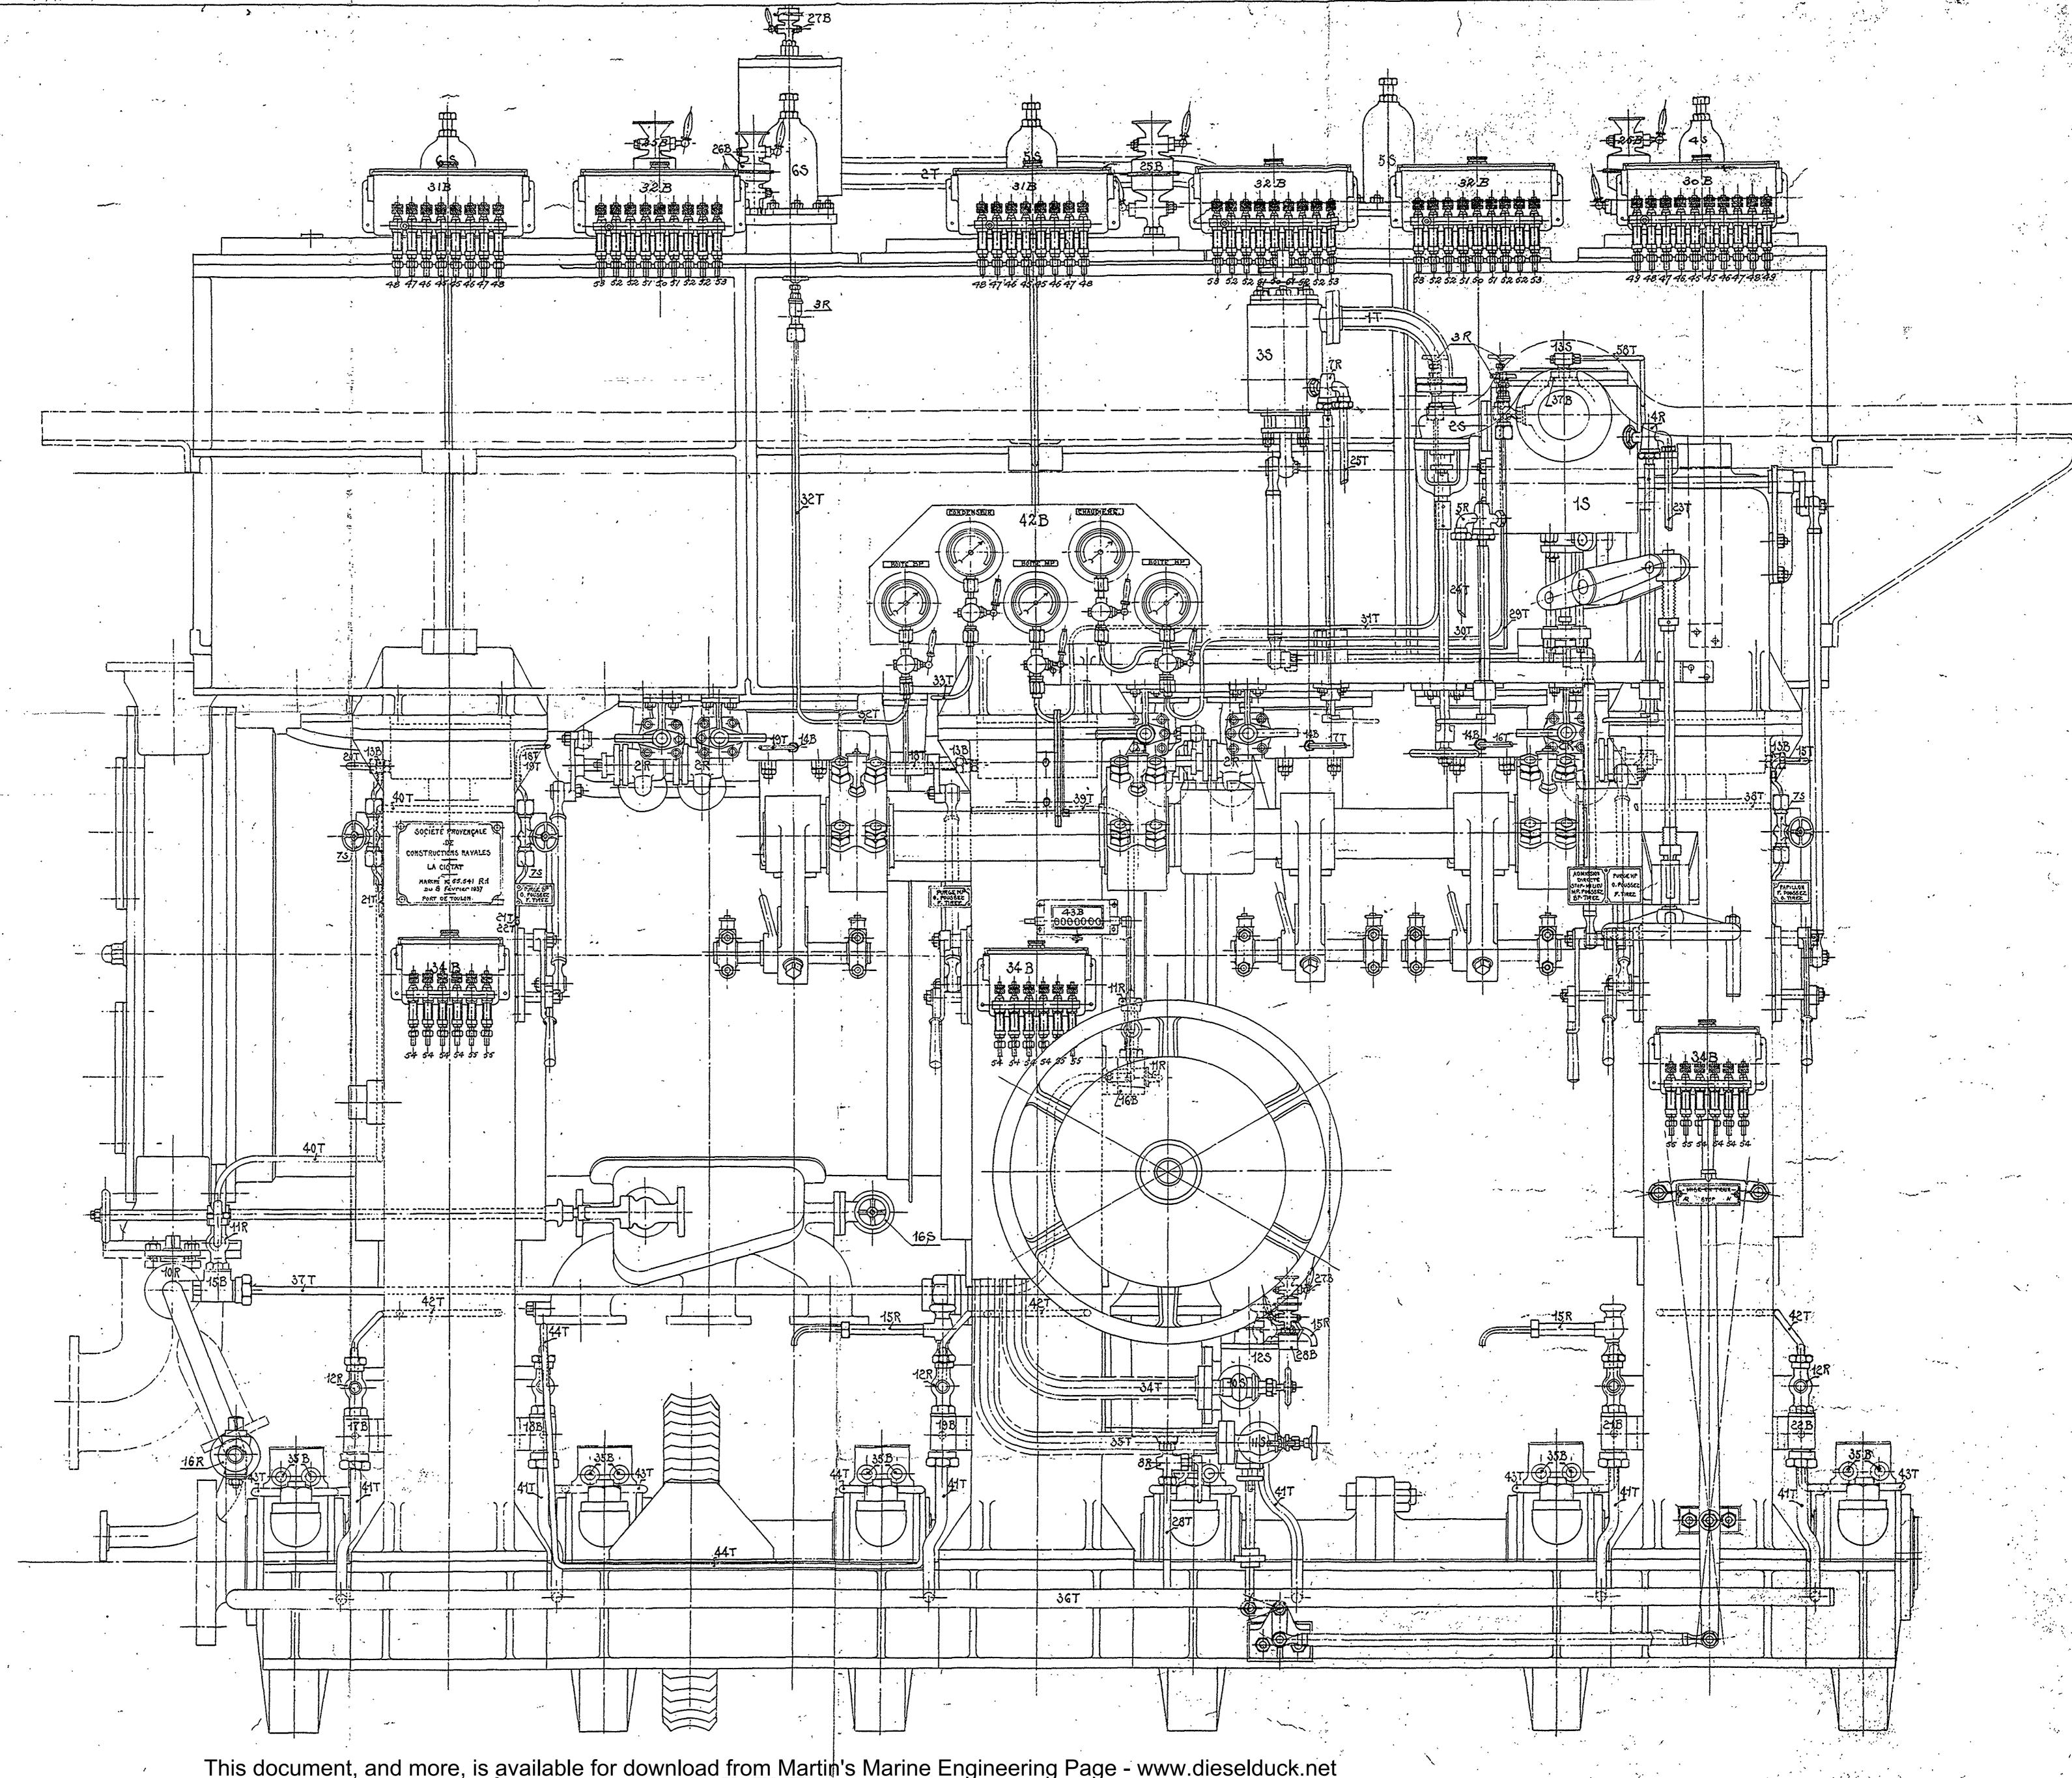

## ENSEMBLE ELÉVATION COTÉ MANCEUVRES

Date du Plan: 28 Octobre 1937 L'Ingénieur Chef des Etudes: Certifié conforme à l'exécution: La Gotat, le 16 Mars 1938. L'Ingénieur Principal LE DURECTEUR

Gabares: Prévoyante, Victorieuse, Voillante, Prudente

This document, and more, is available for download from Martin's Marine Engineering Page - www.dieselduck.net