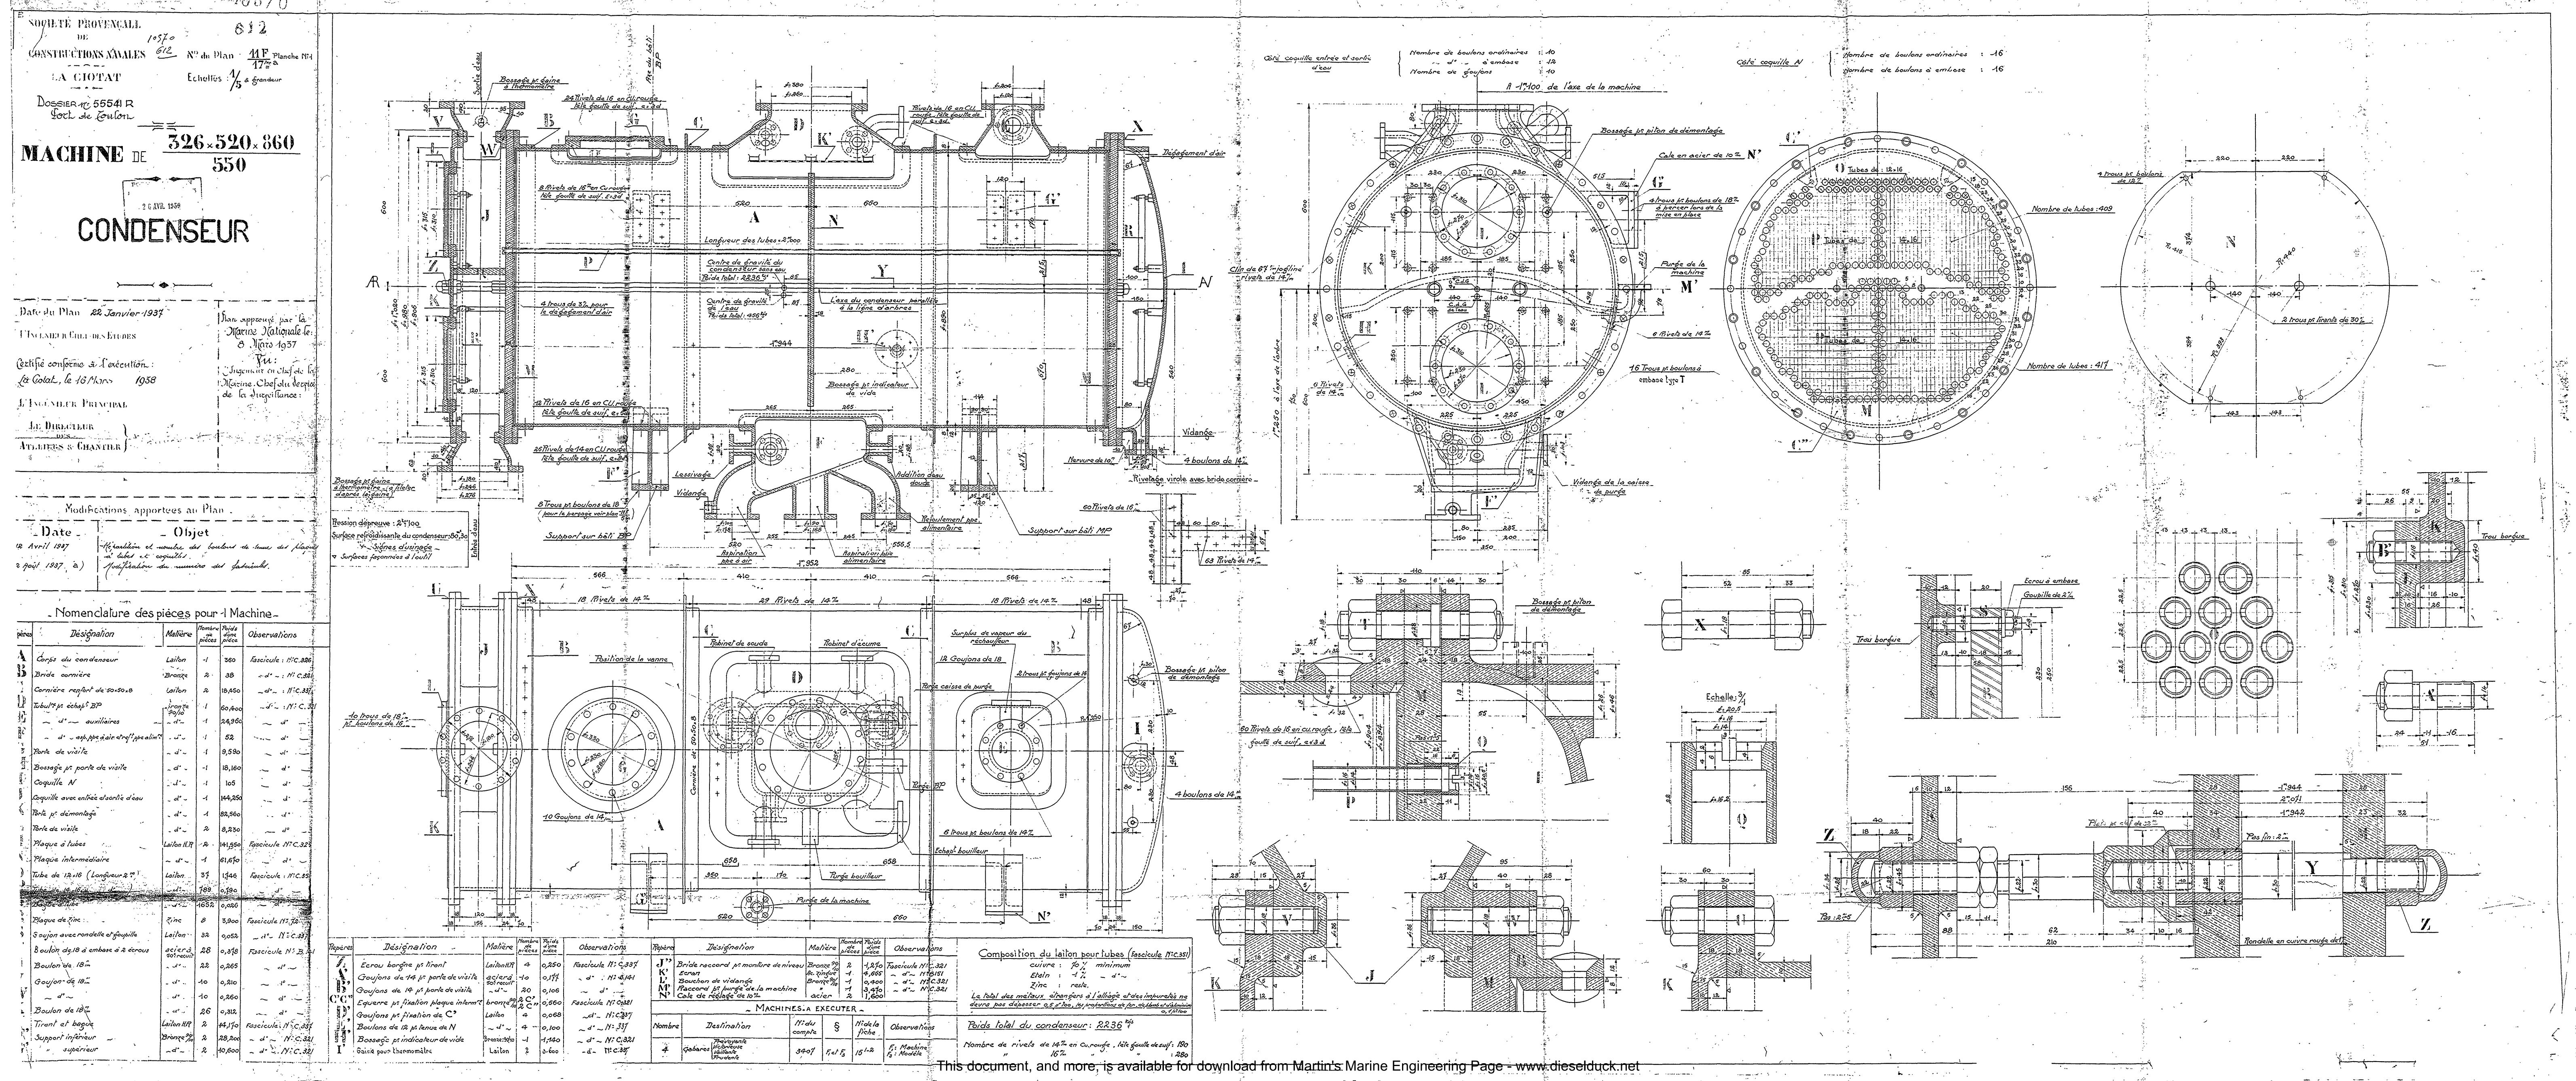

Prudente,





## ENSEMBLE

- VUE EN PLAN\_

Date du Plan : 28 Octobre 1937 L'Ingénieur en chef de la Marine L. I. Norman Chris pass Principles Certifie conforme à l'exécution. La Cotalite 16 Mars 1938. L INGÉNIEUR PRINCIPAL

APPLIABLES & CHANTIER

Gabares : Prévoyante, Victorieuse, Vaillante, Prudente.



This document, and more, is available for download from Martin's Marine Engineering Page - www.dieselduck.net



## ENSEMBLE ELÉVATION COTÉ MANCEUVRES

Date du Plan: 28 Octobre 1937 L'Ingénieur Chef des Etudes: Certifié conforme à l'exécution: La Gotat, le 16 Mars 1938. L'Ingénieur Principal LE DURECTEUR

Gabares: Prévoyante, Victorieuse, Voillante, Prudente



This document, and more, is available for download from Martin's Marine Engineering Page - www.dieselduck.net