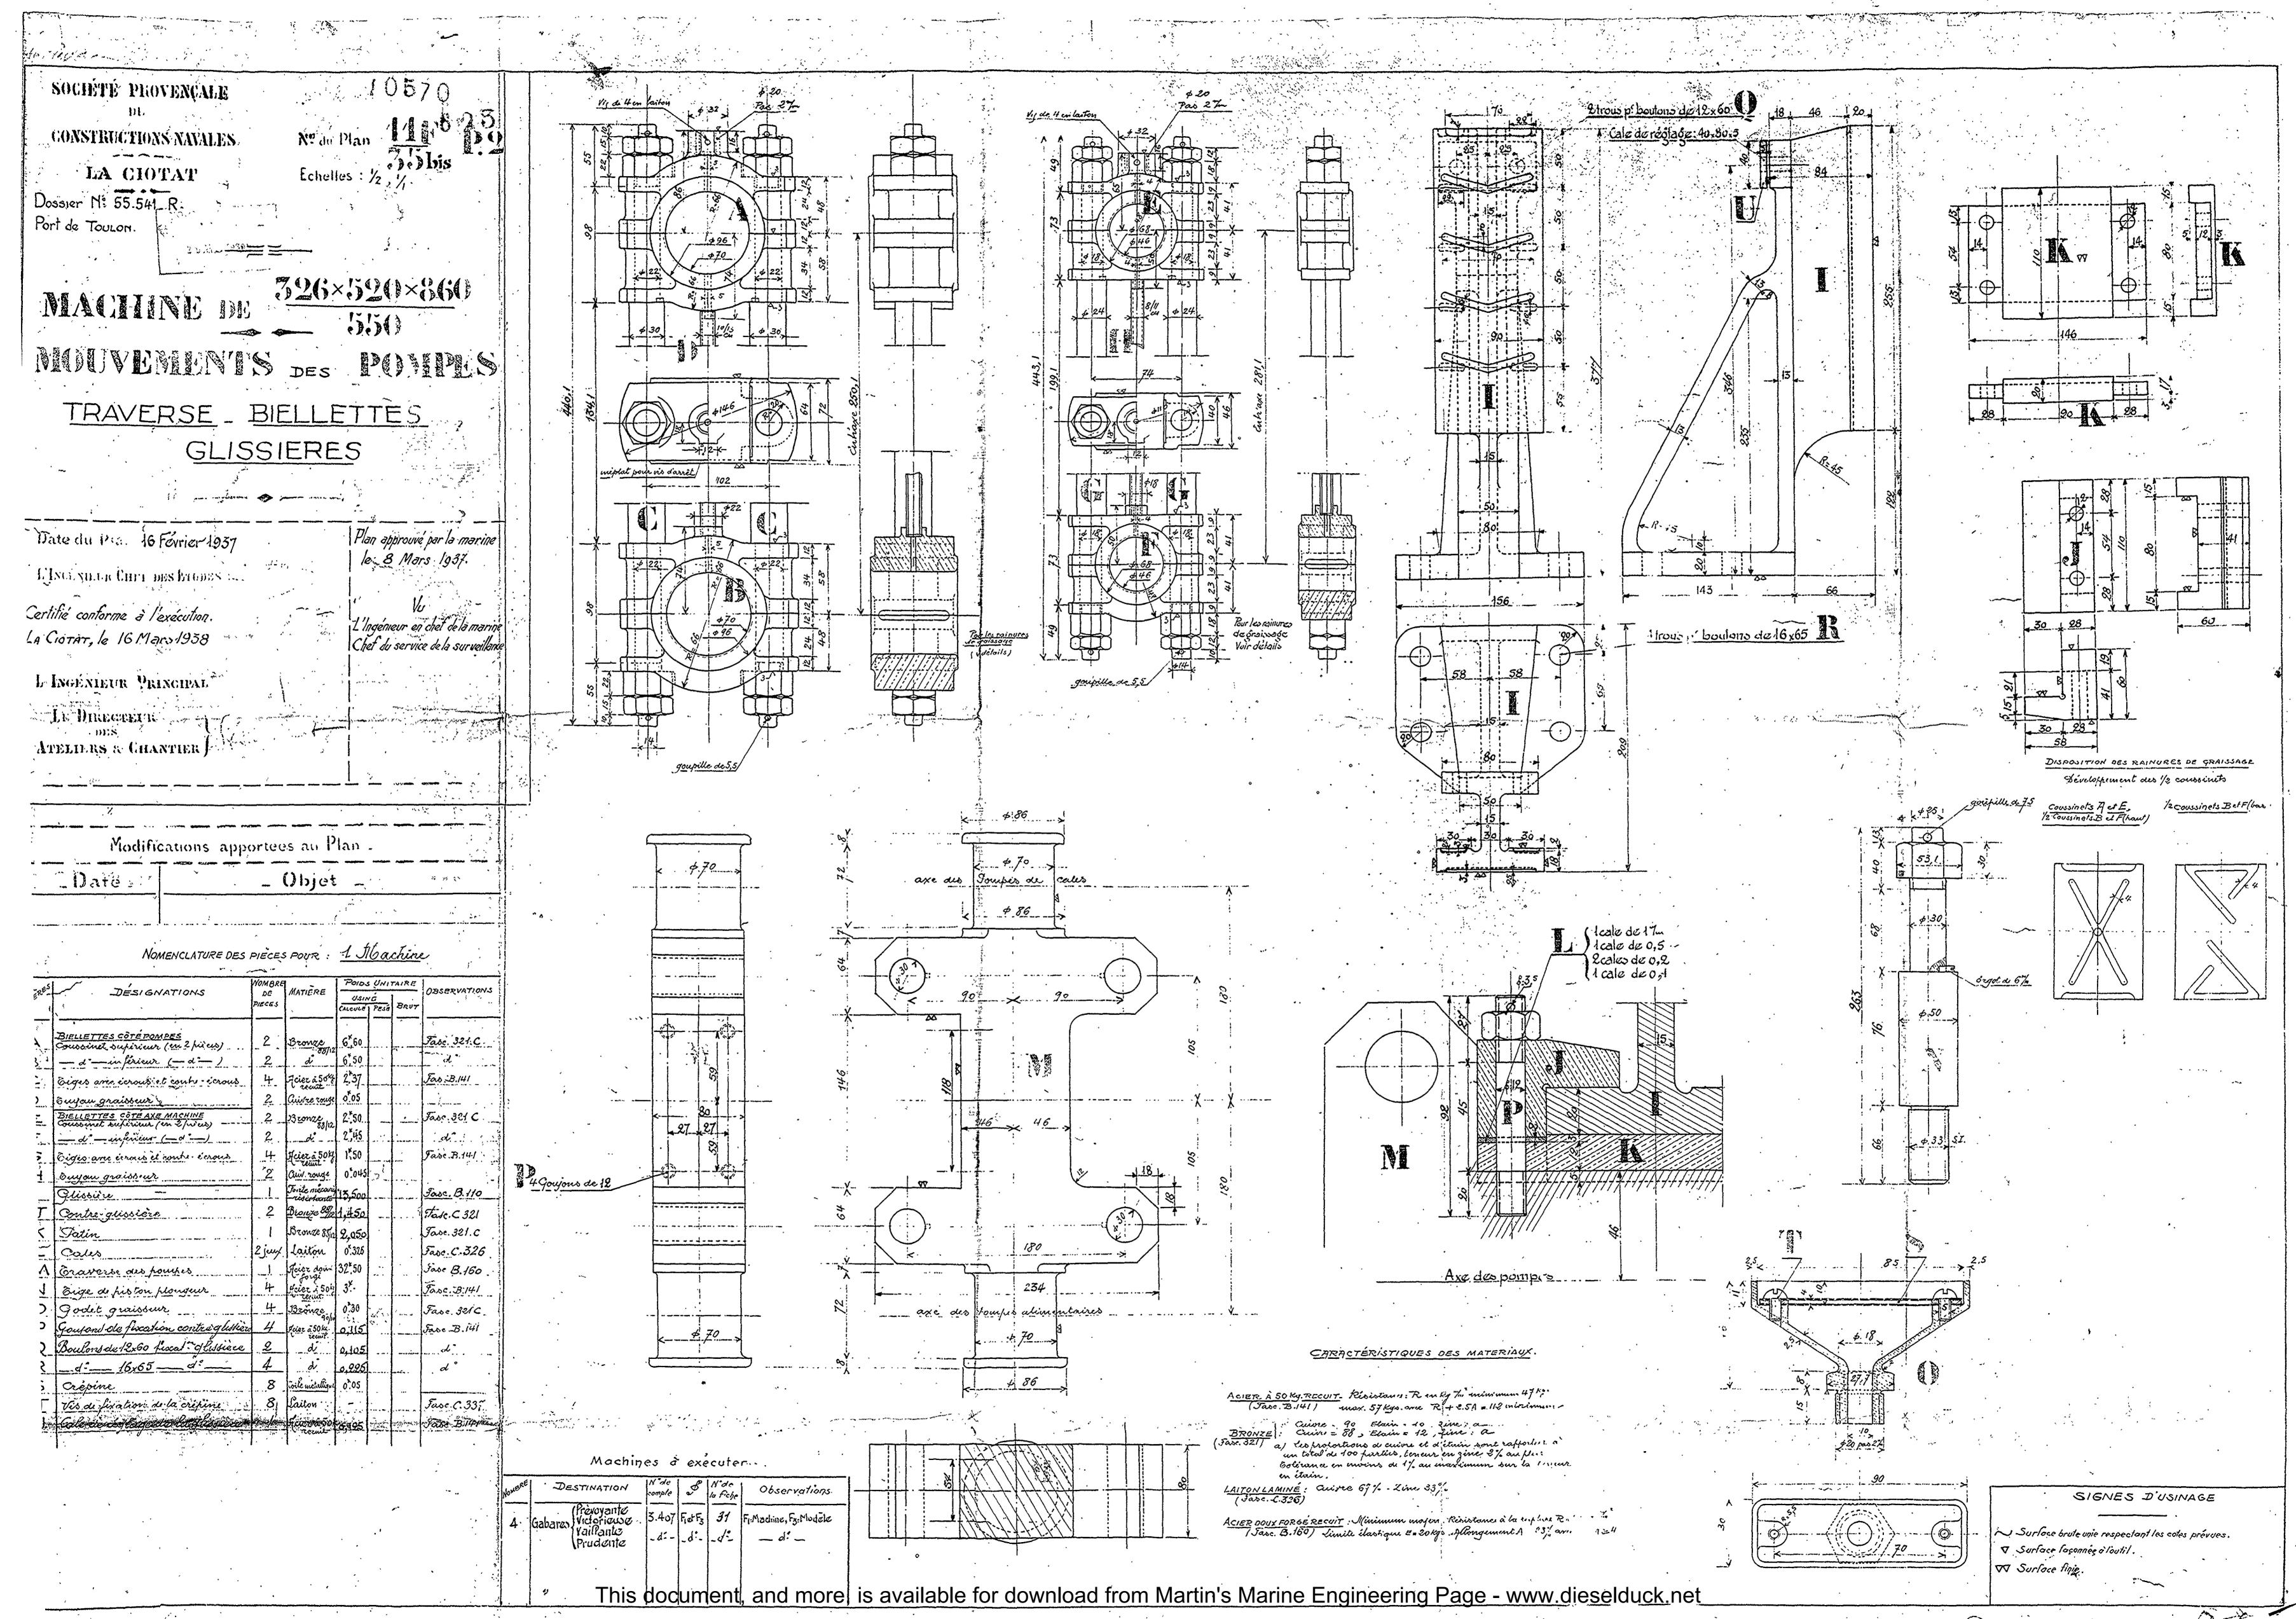

## ENSEMBLE ELÉVATION COTÉ MANCEUVRES

Date du Plan: 28 Octobre 1937 L'Ingénieur Chef des Etudes: Certifié conforme à l'exécution: La Gotat, le 16 Mars 1938. L'Ingénieur Principal LE DURECTEUR

Gabares: Prévoyante, Victorieuse, Voillante, Prudente