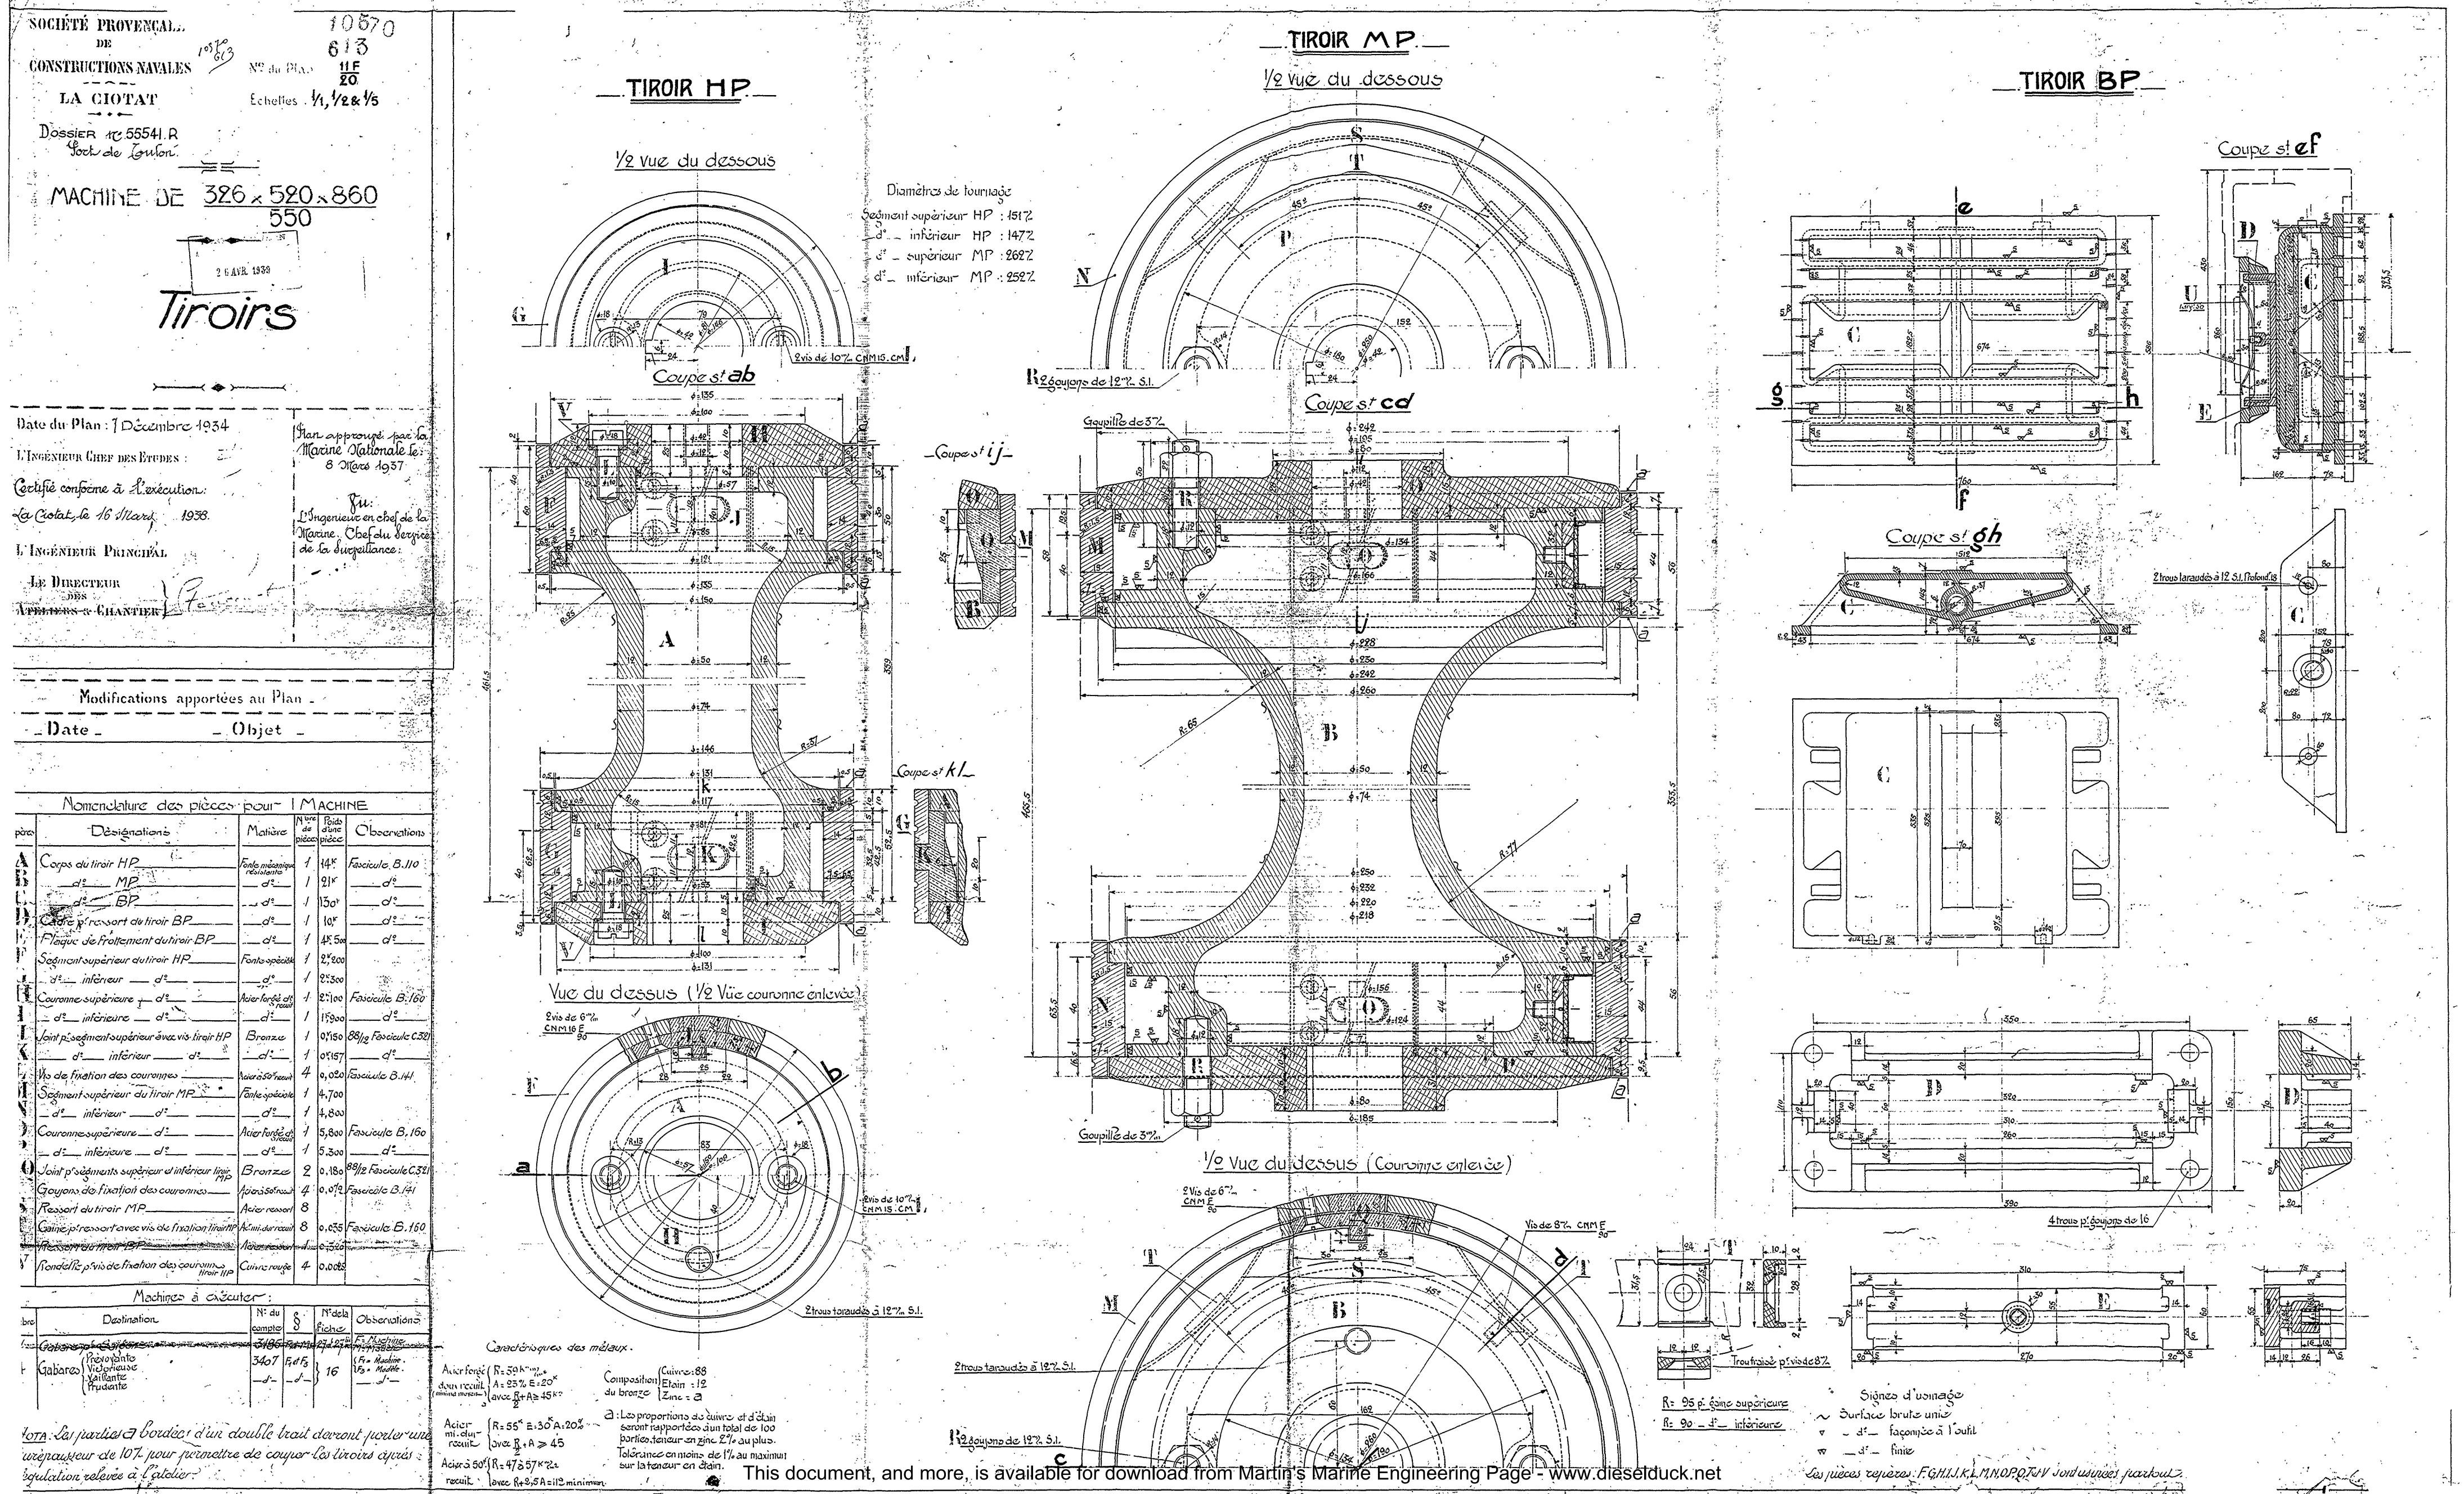

## ENSEMBLE CYLINDRES HP& MP VUS DE L'AV.

Date du Plan: 28 Octobre 1937

L'Ingénieur en ches de la Marine
Ches duservice de la Surveillance

Cetifie conforme à l'execution:

La Ciotat le 16 Mars 1958

L'Ingénieur Principal

LE Directeur

ATELIERS & CHANTIER

Gabares : Prévoyante, Victorieuse, Vaillante, Prudente,