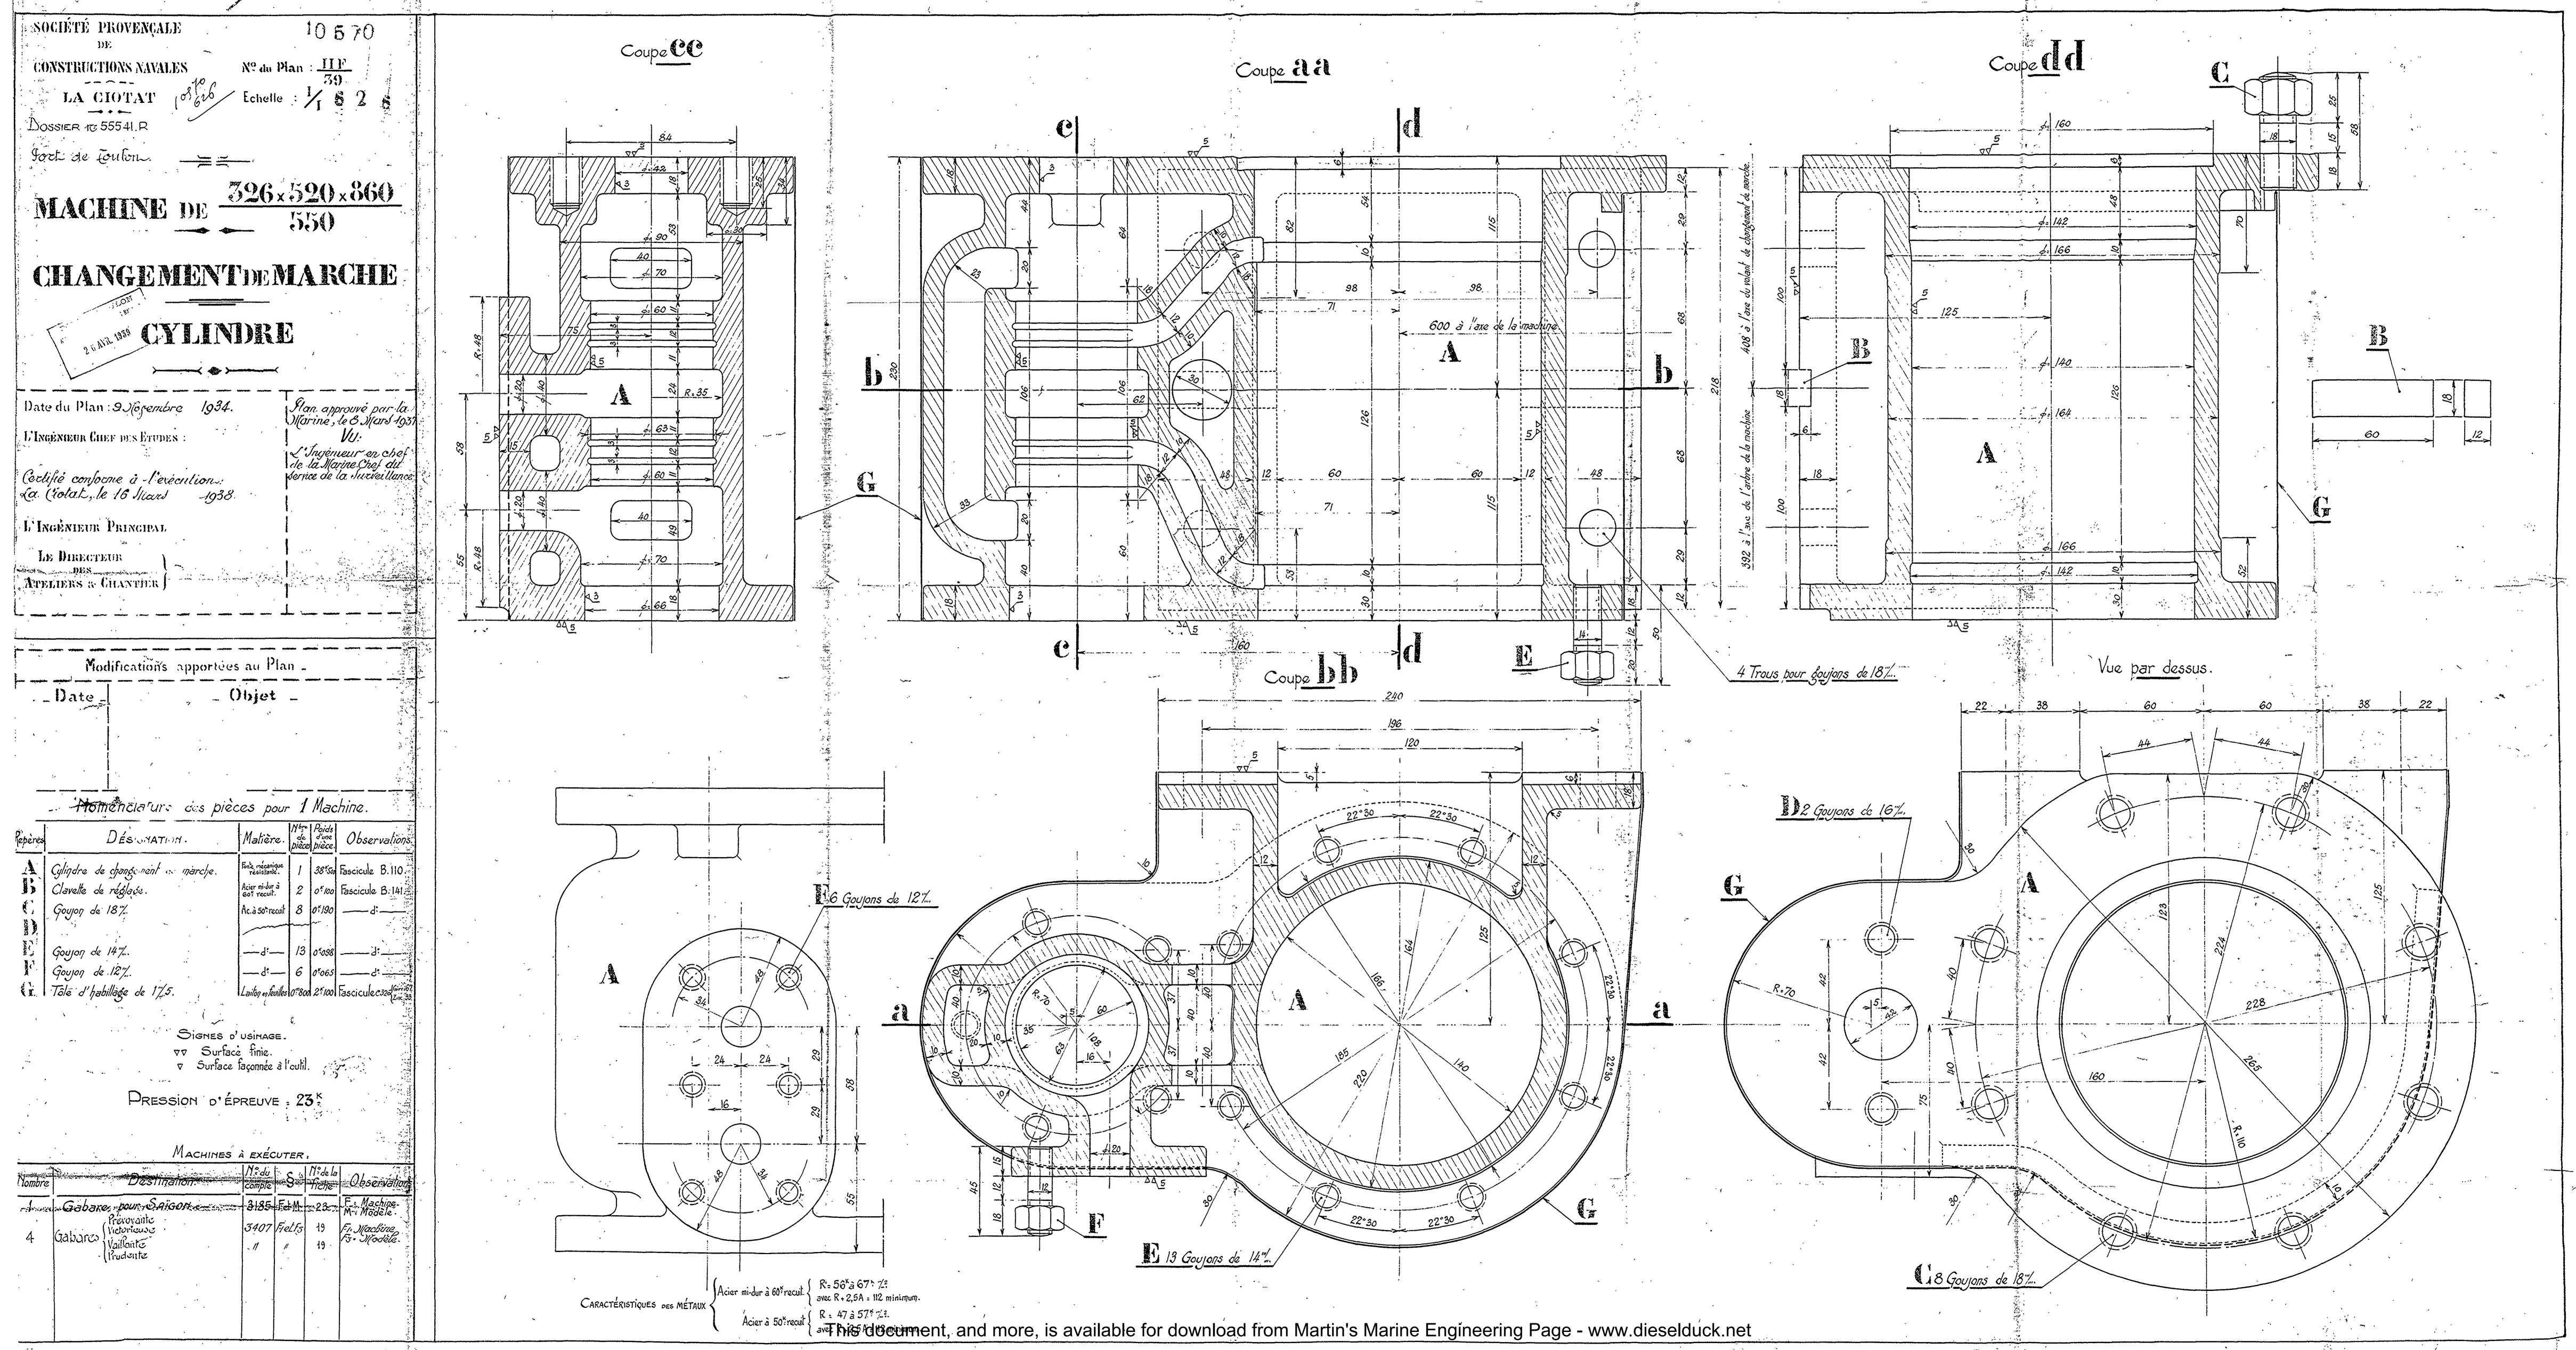

- VUE EN PLAN\_

Date du Plan : 28 Octobre 1937 L'Ingénieur en chef de la Marine L. I. Norman Chris pass Principles Certifie conforme à l'exécution. La Cotalite 16 Mars 1938. L INGÉNIEUR PRINCIPAL

APPLIABLES & CHANTIER

Gabares : Prévoyante, Victorieuse, Vaillante, Prudente.



This document, and more, is available for download from Martin's Marine Engineering Page - www.dieselduck.net



## ENSEMBLE ELÉVATION COTÉ MANCEUVRES

Date du Plan: 28 Octobre 1937 L'Ingénieur Chef des Etudes: Certifié conforme à l'exécution: La Gotat, le 16 Mars 1938. L'Ingénieur Principal LE DURECTEUR

Gabares: Prévoyante, Victorieuse, Voillante, Prudente



This document, and more, is available for download from Martin's Marine Engineering Page - www.dieselduck.net