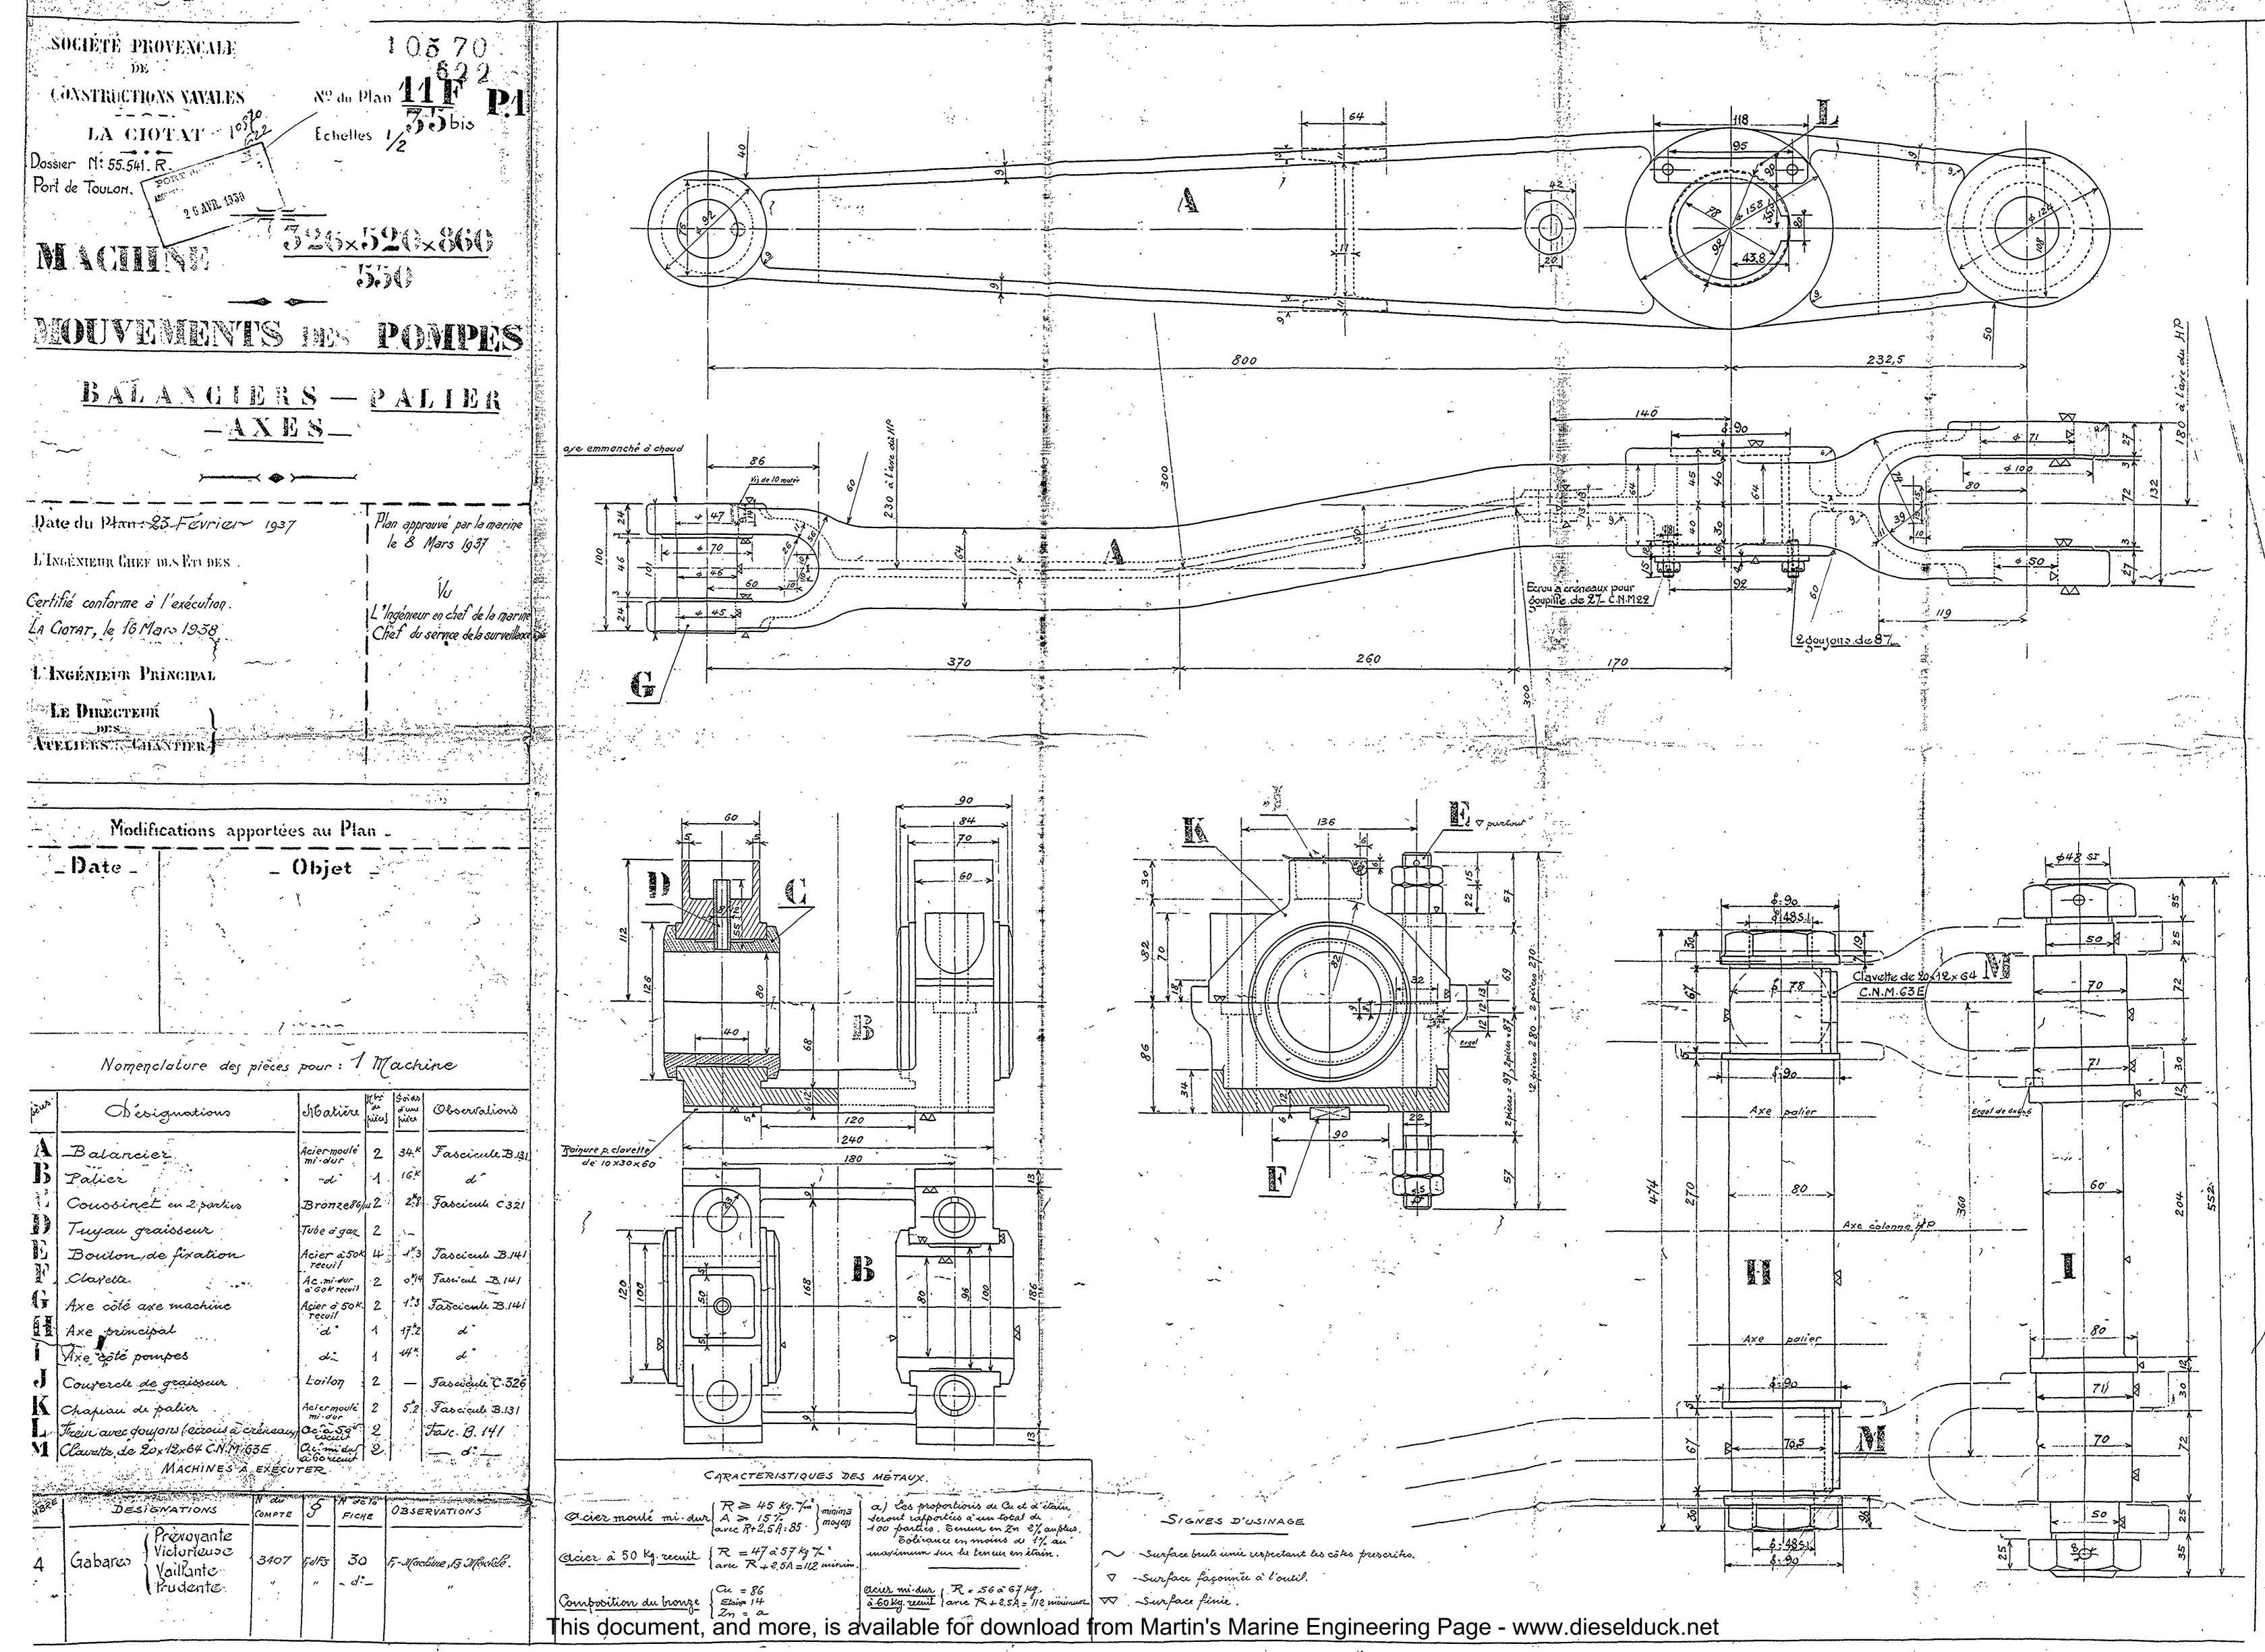

## ENSEMBLE

- VUE EN PLAN\_

Date du Plan : 28 Octobre 1937 L'Ingénieur en chef de la Marine L. I. Norman Chris pass Principles Certifie conforme à l'exécution. La Cotalite 16 Mars 1938. L INGÉNIEUR PRINCIPAL

APPLIABLES & CHANTIER

Gabares : Prévoyante, Victorieuse, Vaillante, Prudente.

This document, and more, is available for download from Martin's Marine Engineering Page - www.dieselduck.net