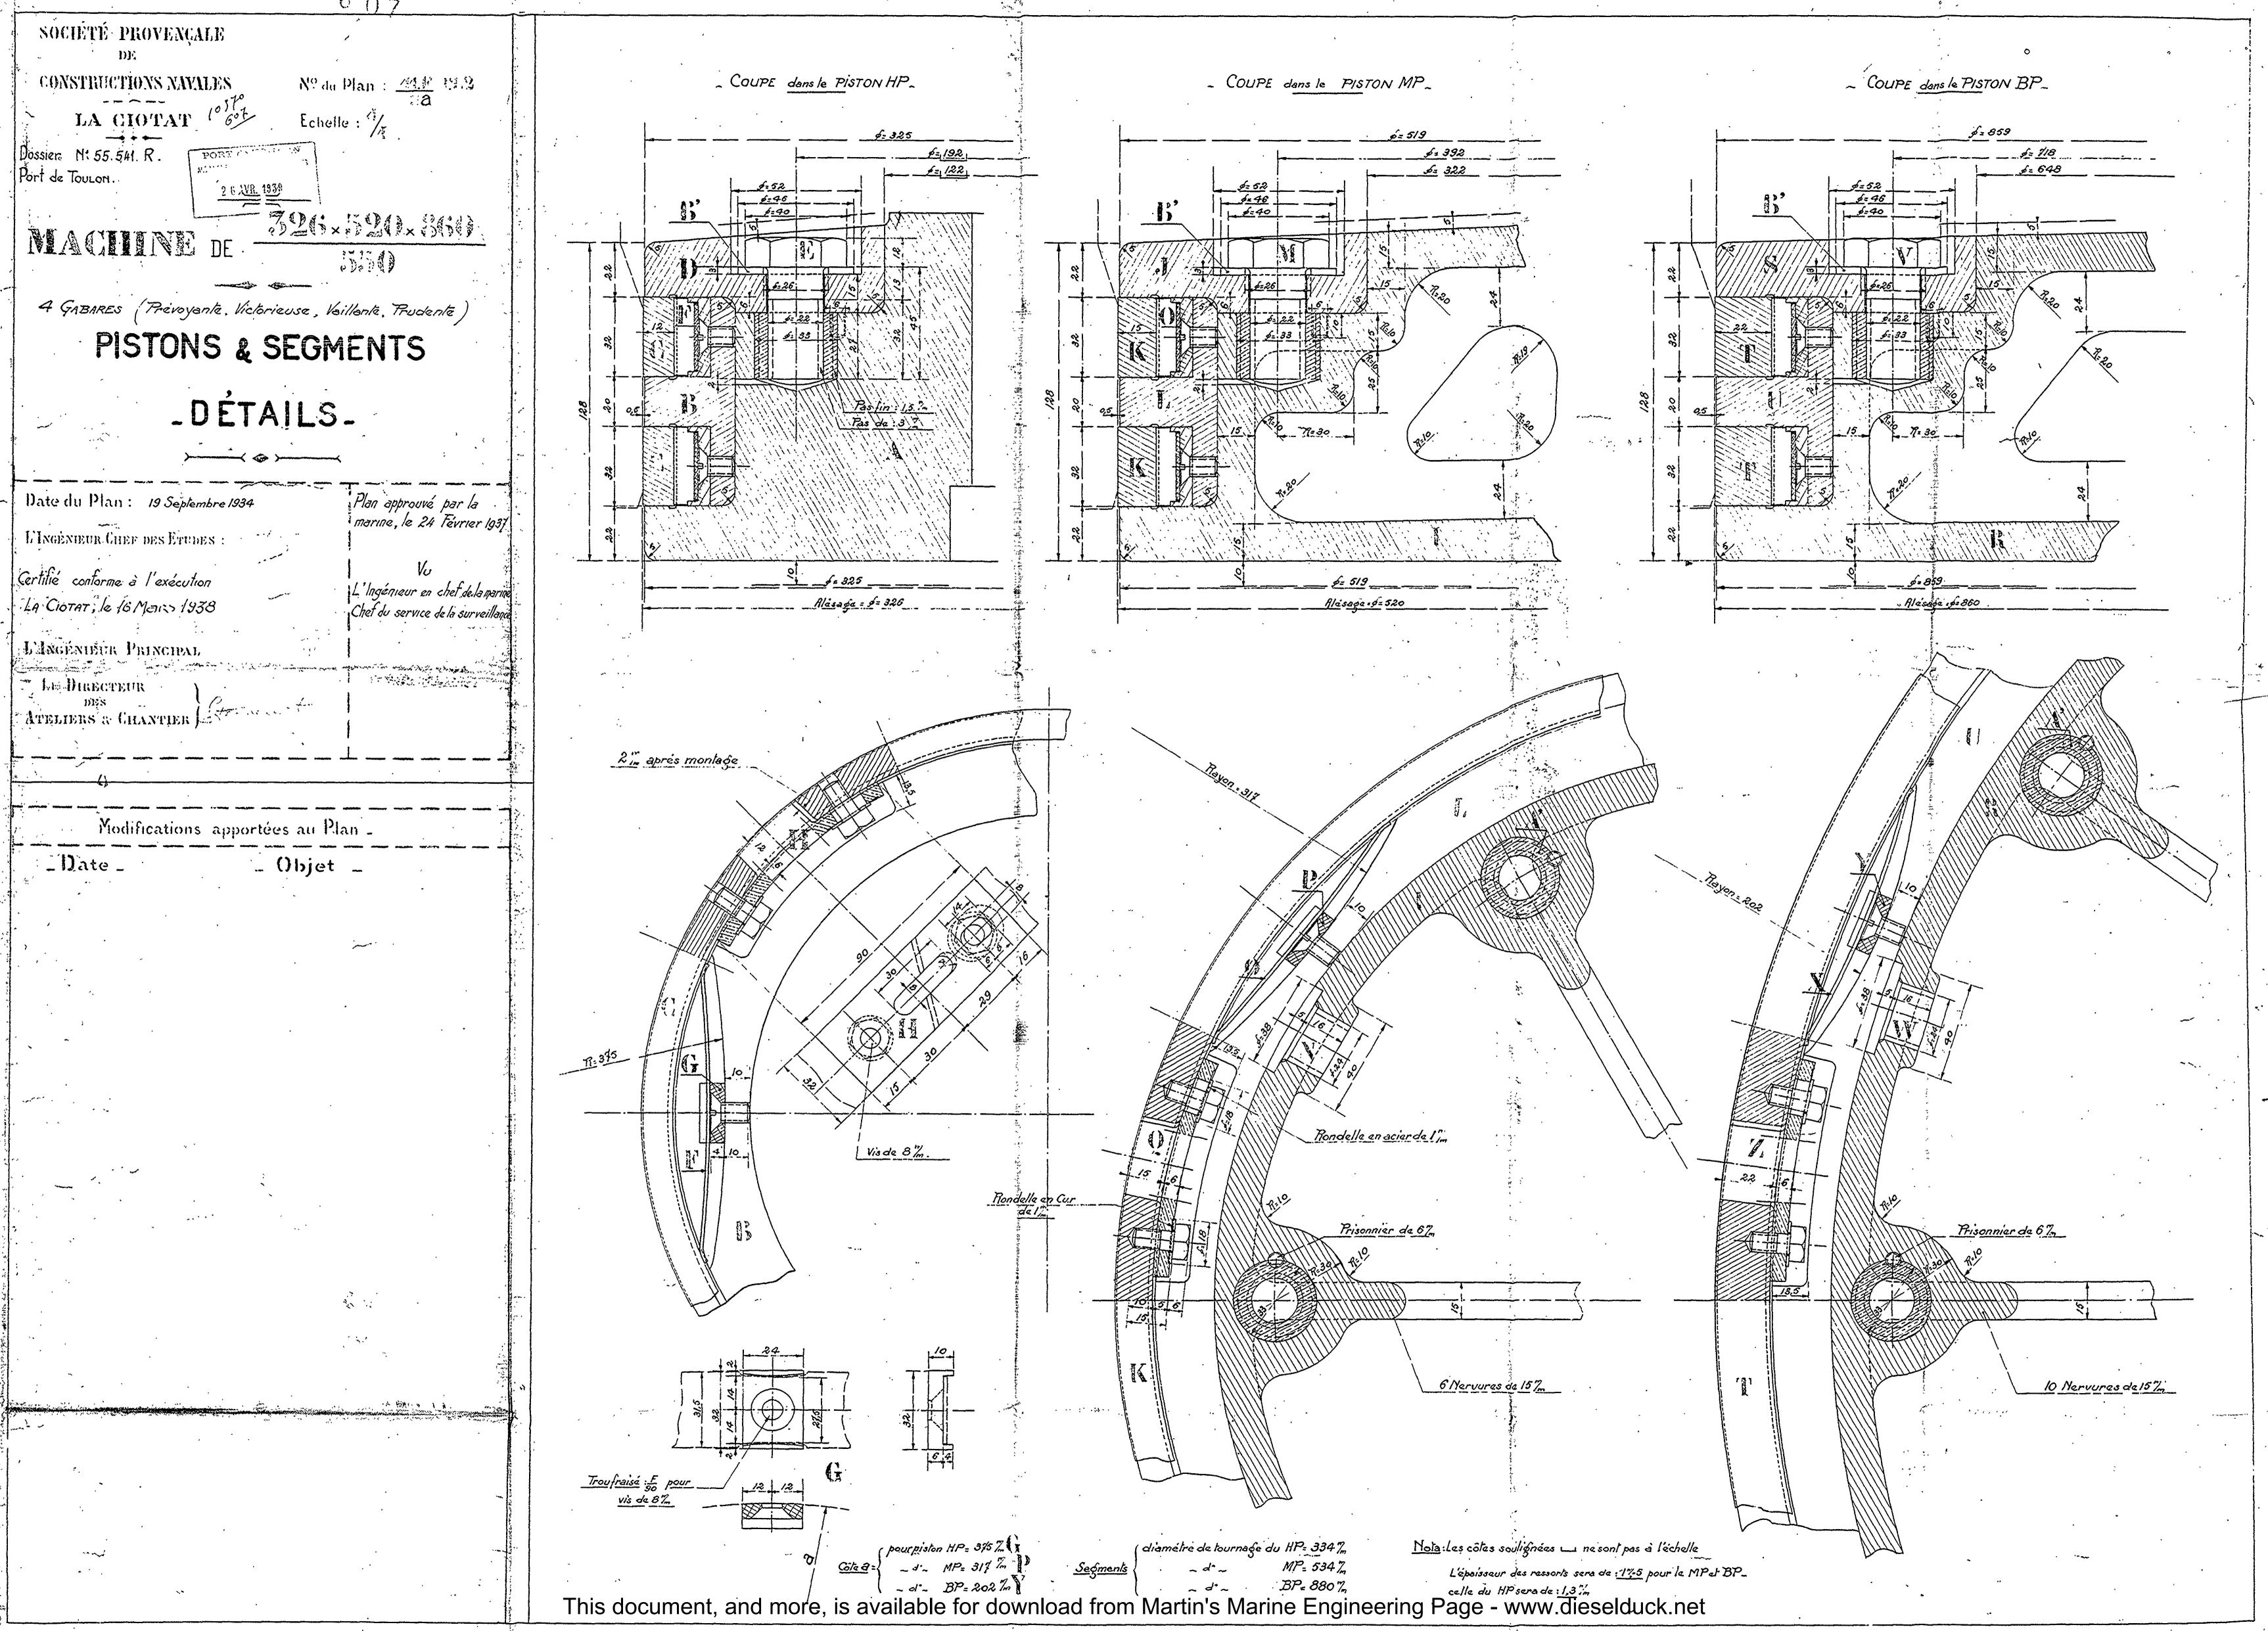

Vaillante, Prudente,





## ENSEMBLE

- VUE EN PLAN\_

Date du Plan : 28 Octobre 1937 L'Ingénieur en chef de la Marine L. I. Norman Chris pass Principles Certifie conforme à l'exécution. La Cotalite 16 Mars 1938. L INGÉNIEUR PRINCIPAL

APPLIABLES & CHANTIER

Gabares : Prévoyante, Victorieuse, Vaillante, Prudente.



This document, and more, is available for download from Martin's Marine Engineering Page - www.dieselduck.net



## ENSEMBLE ELÉVATION COTÉ MANCEUVRES

Date du Plan: 28 Octobre 1937 L'Ingénieur Chef des Etudes: Certifié conforme à l'exécution: La Gotat, le 16 Mars 1938. L'Ingénieur Principal LE DURECTEUR

Gabares: Prévoyante, Victorieuse, Voillante, Prudente



This document, and more, is available for download from Martin's Marine Engineering Page - www.dieselduck.net