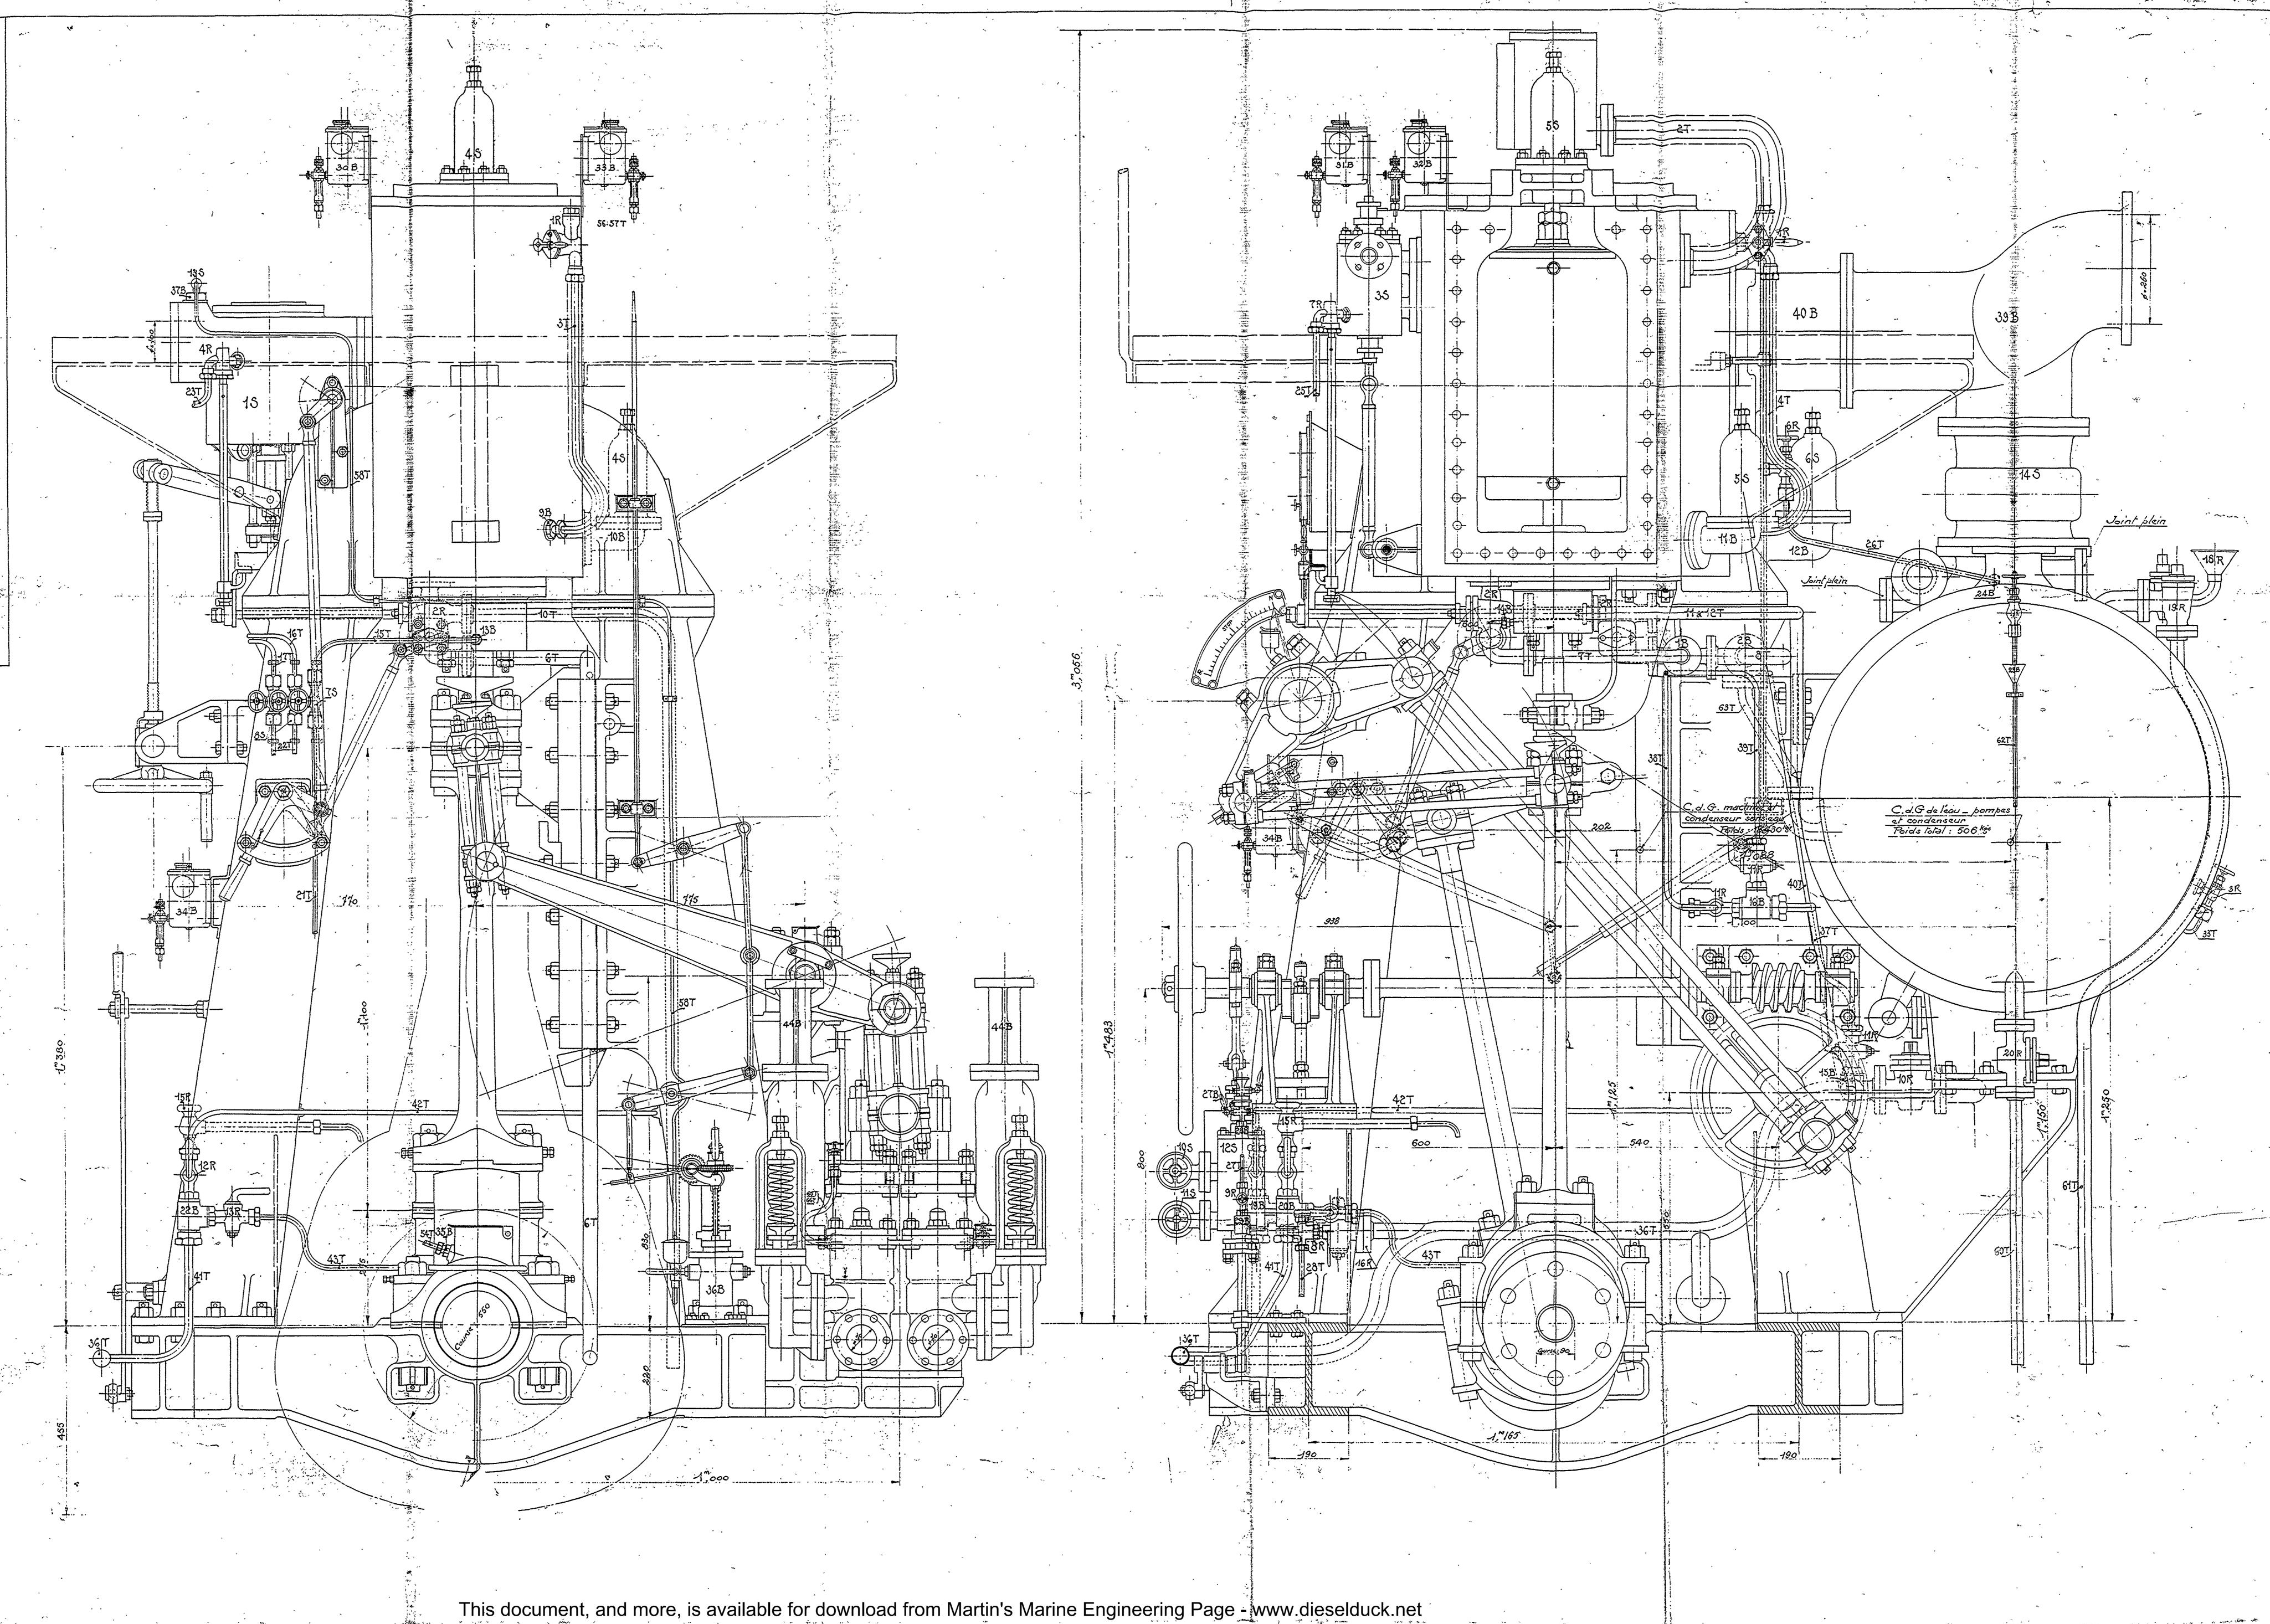

## ENSEMBLE ELÉVATION COTÉ MANCEUVRES

Date du Plan: 28 Octobre 1937 L'Ingénieur Chef des Etudes: Certifié conforme à l'exécution: La Gotat, le 16 Mars 1938. L'Ingénieur Principal LE DURECTEUR

Gabares: Prévoyante, Victorieuse, Voillante, Prudente