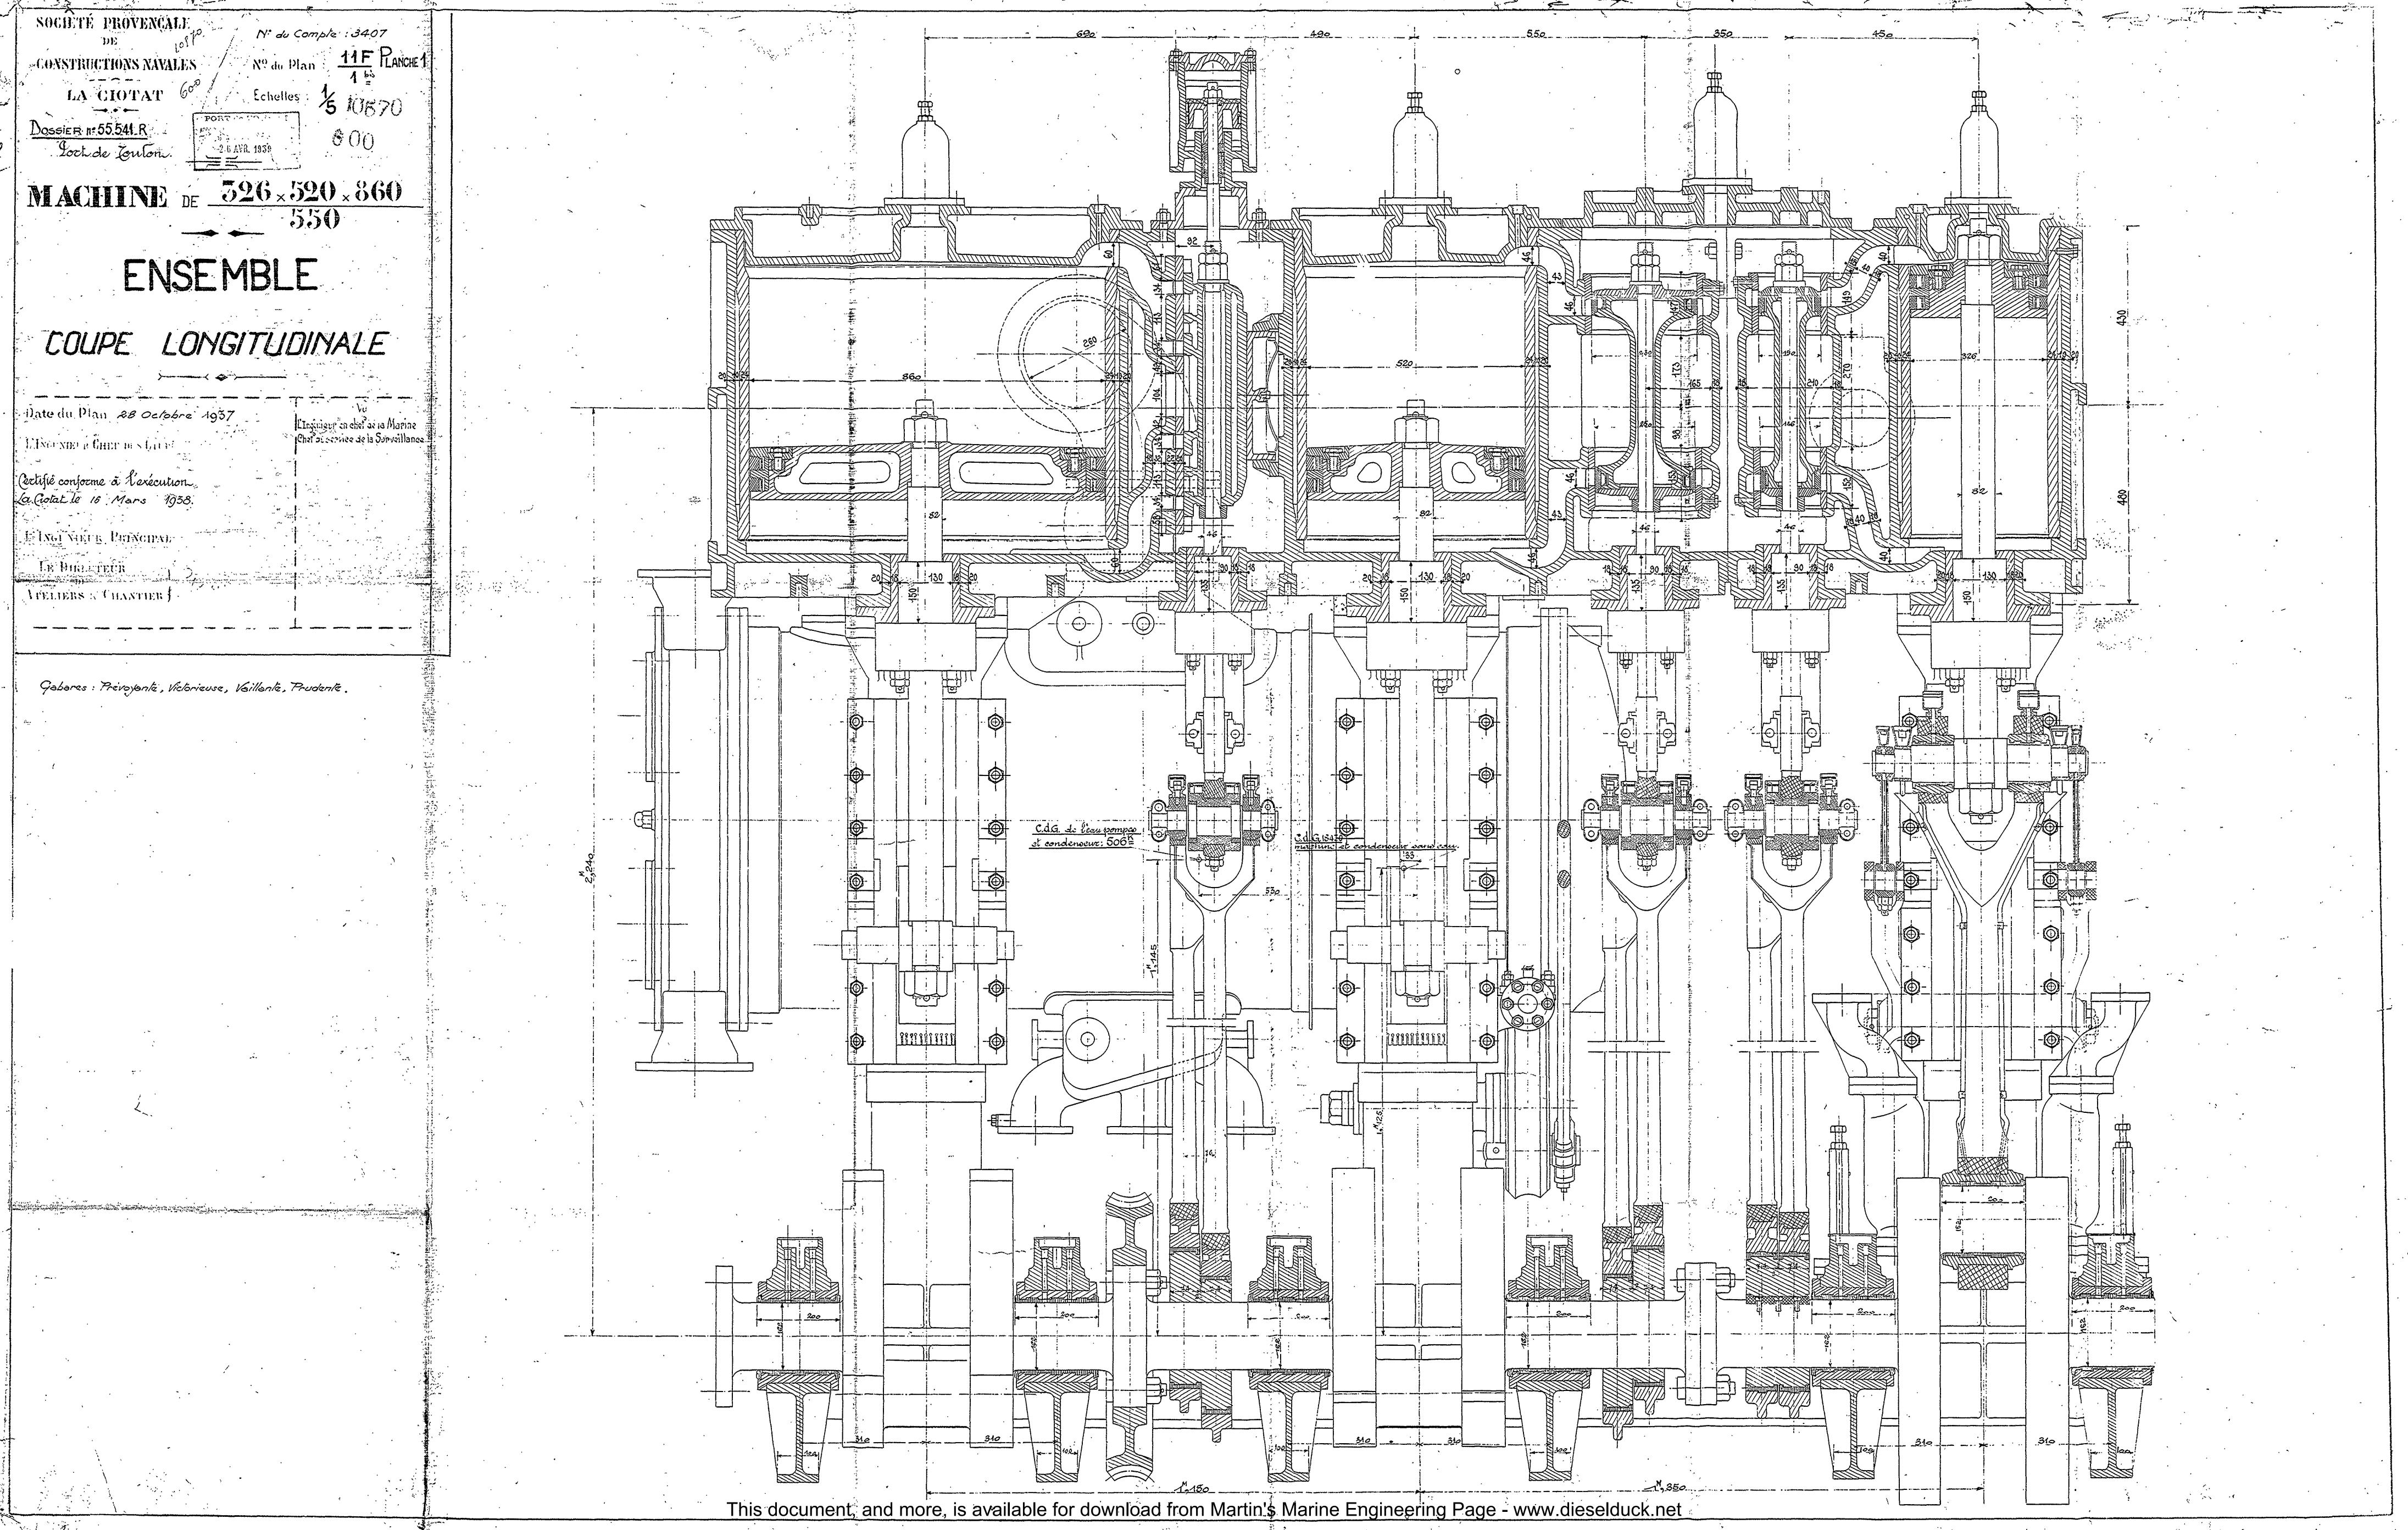

## ENSEMBLE CYLINDRES HP& MP VUS DE L'AV.

Date du Plan: 28 Octobre 1937

L'Ingénieur en ches de la Marine
Ches duservice de la Surveillance

Cetifie conforme à l'execution:

La Ciotat le 16 Mars 1958

L'Ingénieur Principal

LE Directeur

ATELIERS & CHANTIER

Gabares : Prévoyante, Victorieuse, Vaillante, Prudente,