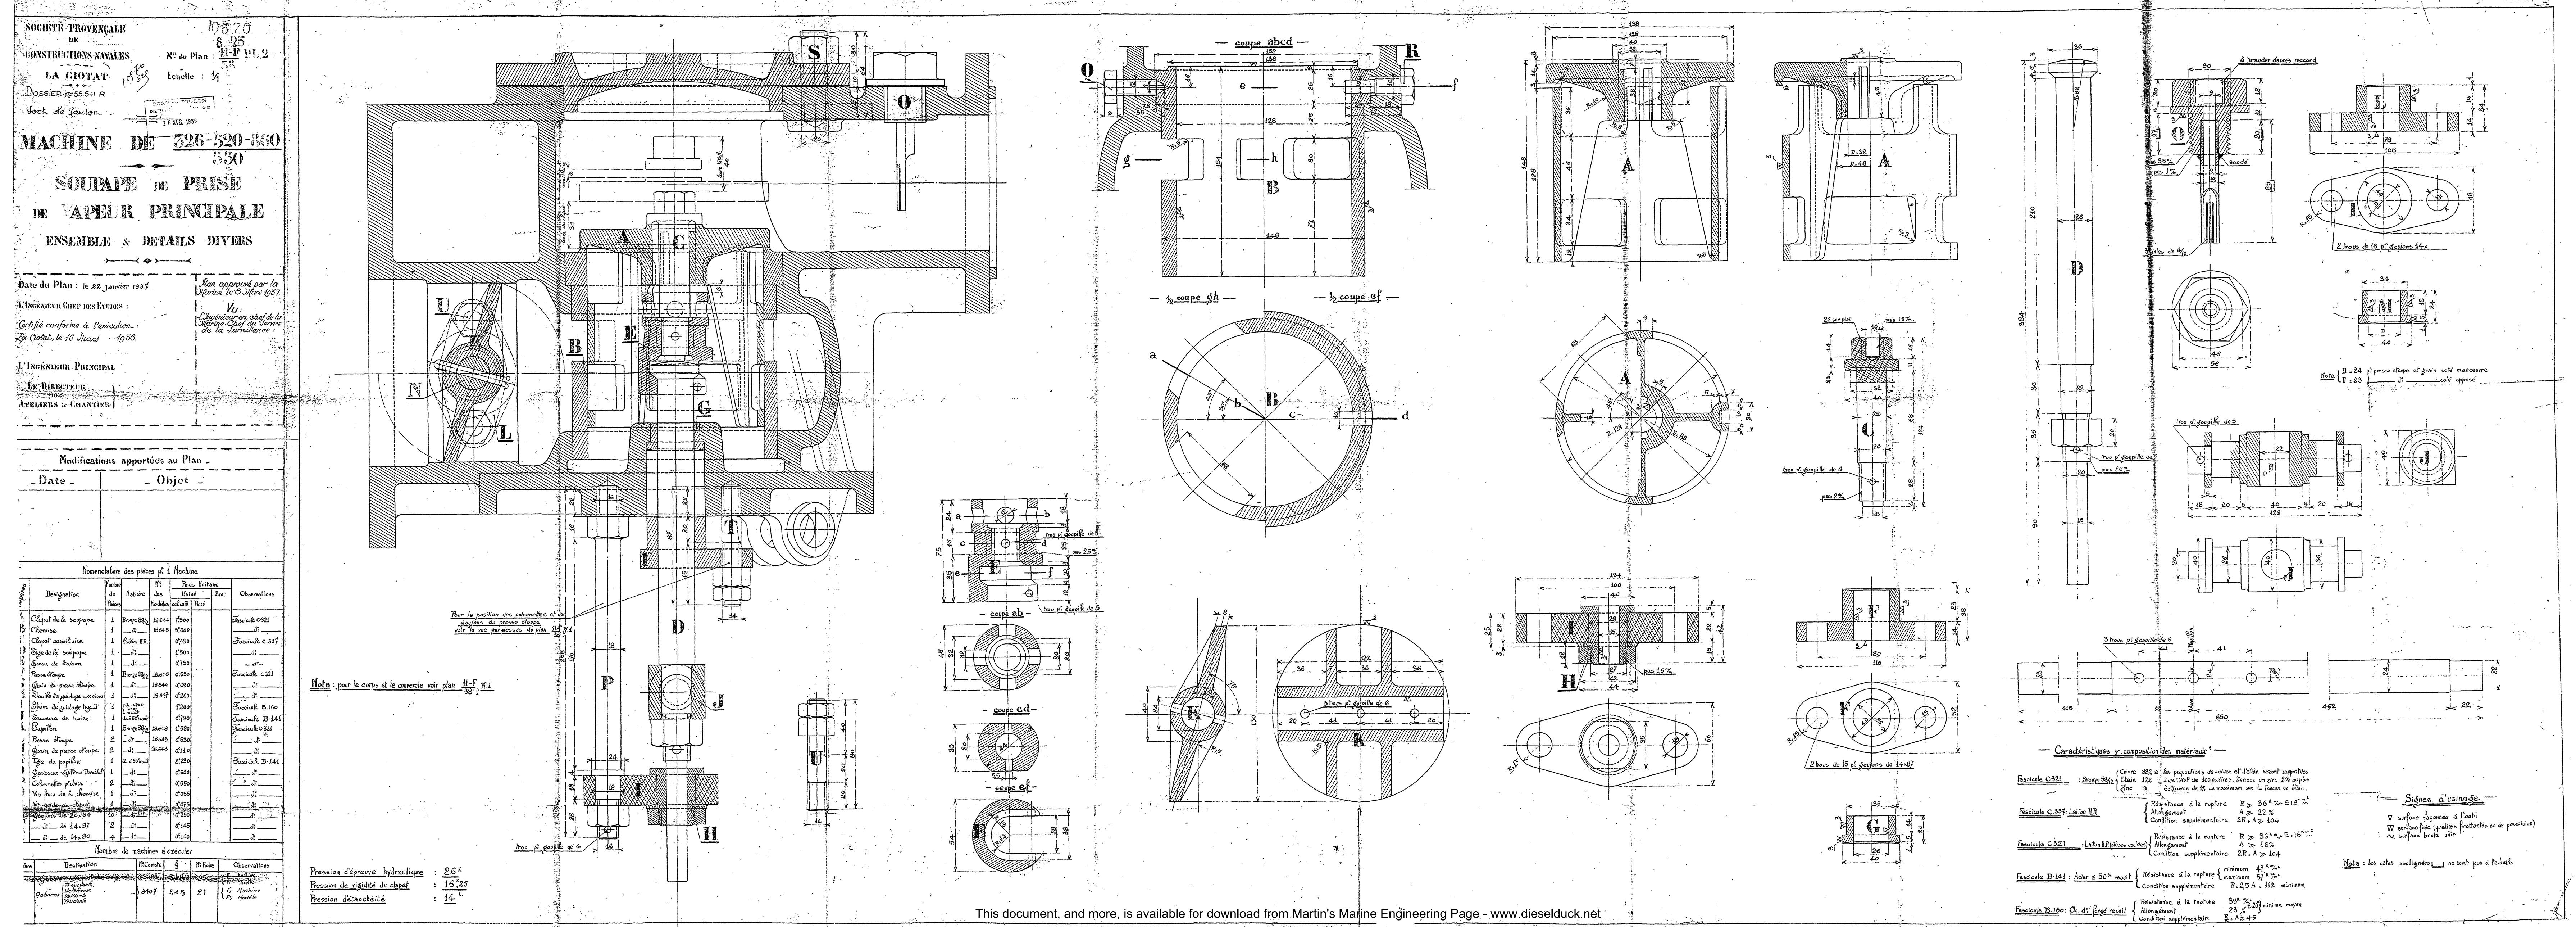

E

- VUE EN PLAN\_

Date du Plan : 28 Octobre 1937 L'Ingénieur en chef de la Marine L. I. Norman Chris pass Principles Certifie conforme à l'exécution. La Cotalite 16 Mars 1938. L INGÉNIEUR PRINCIPAL

APPLIABLES & CHANTIER

Gabares : Prévoyante, Victorieuse, Vaillante, Prudente.



This document, and more, is available for download from Martin's Marine Engineering Page - www.dieselduck.net



## ENSEMBLE ELÉVATION COTÉ MANCEUVRES

Date du Plan: 28 Octobre 1937 L'Ingénieur Chef des Etudes: Certifié conforme à l'exécution: La Gotat, le 16 Mars 1938. L'Ingénieur Principal LE DURECTEUR

Gabares: Prévoyante, Victorieuse, Voillante, Prudente



This document, and more, is available for download from Martin's Marine Engineering Page - www.dieselduck.net