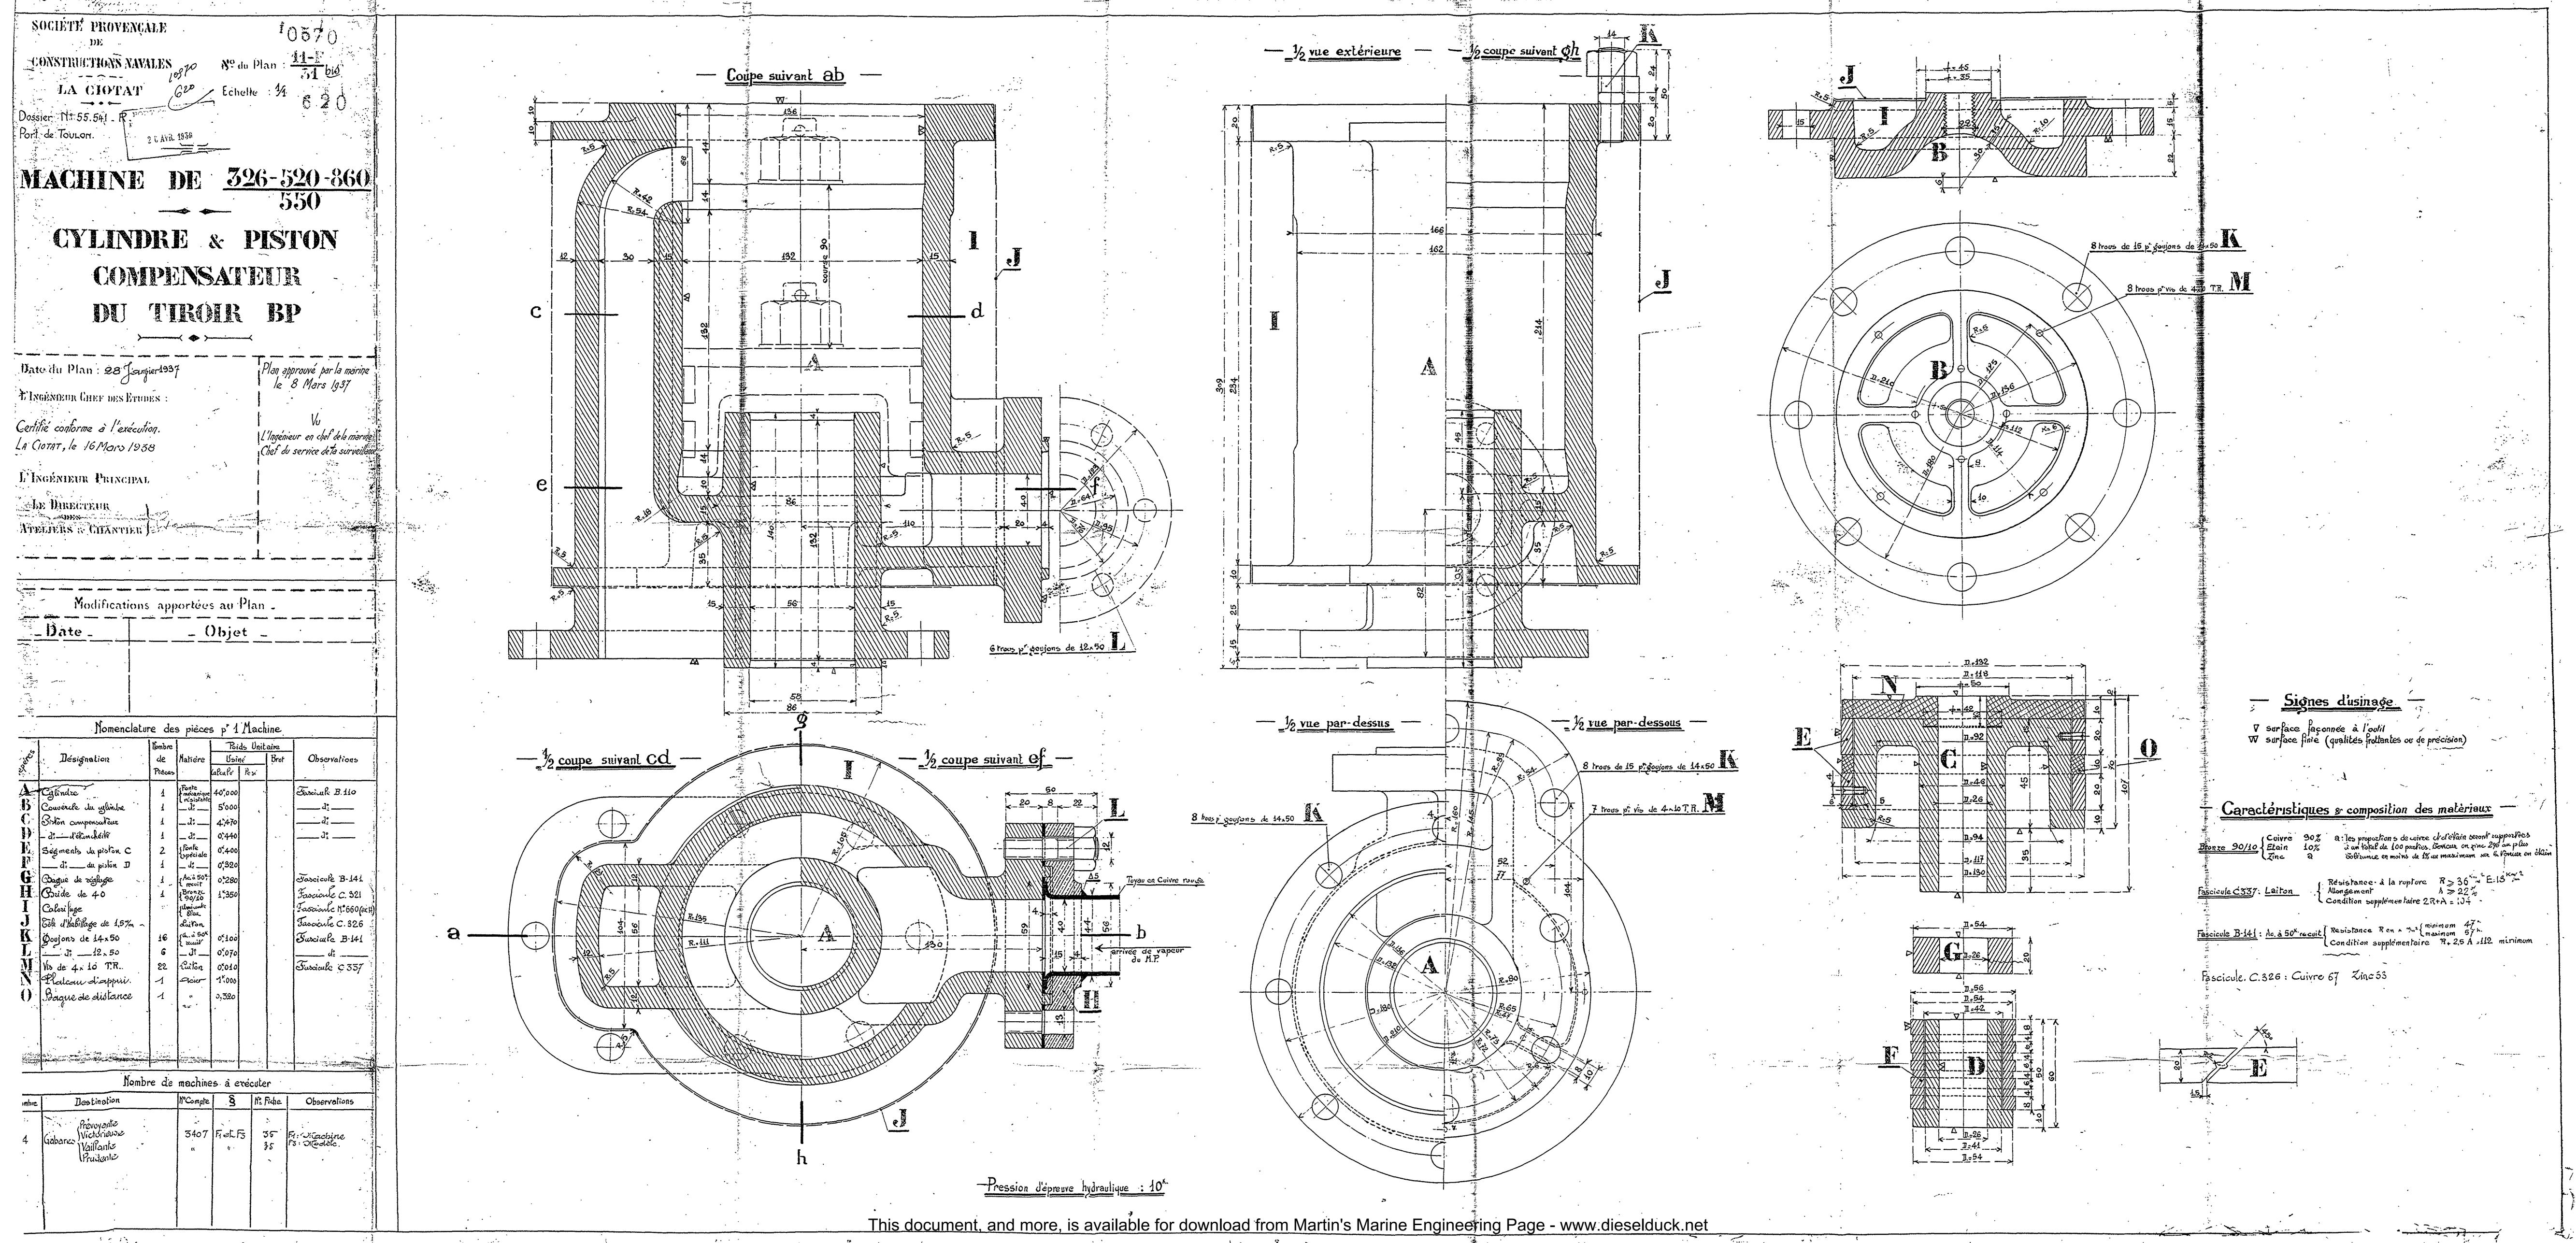

## ENSEMBLE

- VUE EN PLAN\_

Date du Plan : 28 Octobre 1937 L'Ingénieur en chef de la Marine L. I. Norman Chris pass Principles Certifie conforme à l'exécution. La Cotalite 16 Mars 1938. L INGÉNIEUR PRINCIPAL

APPLIABLES & CHANTIER

Gabares : Prévoyante, Victorieuse, Vaillante, Prudente.



This document, and more, is available for download from Martin's Marine Engineering Page - www.dieselduck.net



## ENSEMBLE ELÉVATION COTÉ MANCEUVRES

Date du Plan: 28 Octobre 1937 L'Ingénieur Chef des Etudes: Certifié conforme à l'exécution: La Gotat, le 16 Mars 1938. L'Ingénieur Principal LE DURECTEUR

Gabares: Prévoyante, Victorieuse, Voillante, Prudente



This document, and more, is available for download from Martin's Marine Engineering Page - www.dieselduck.net