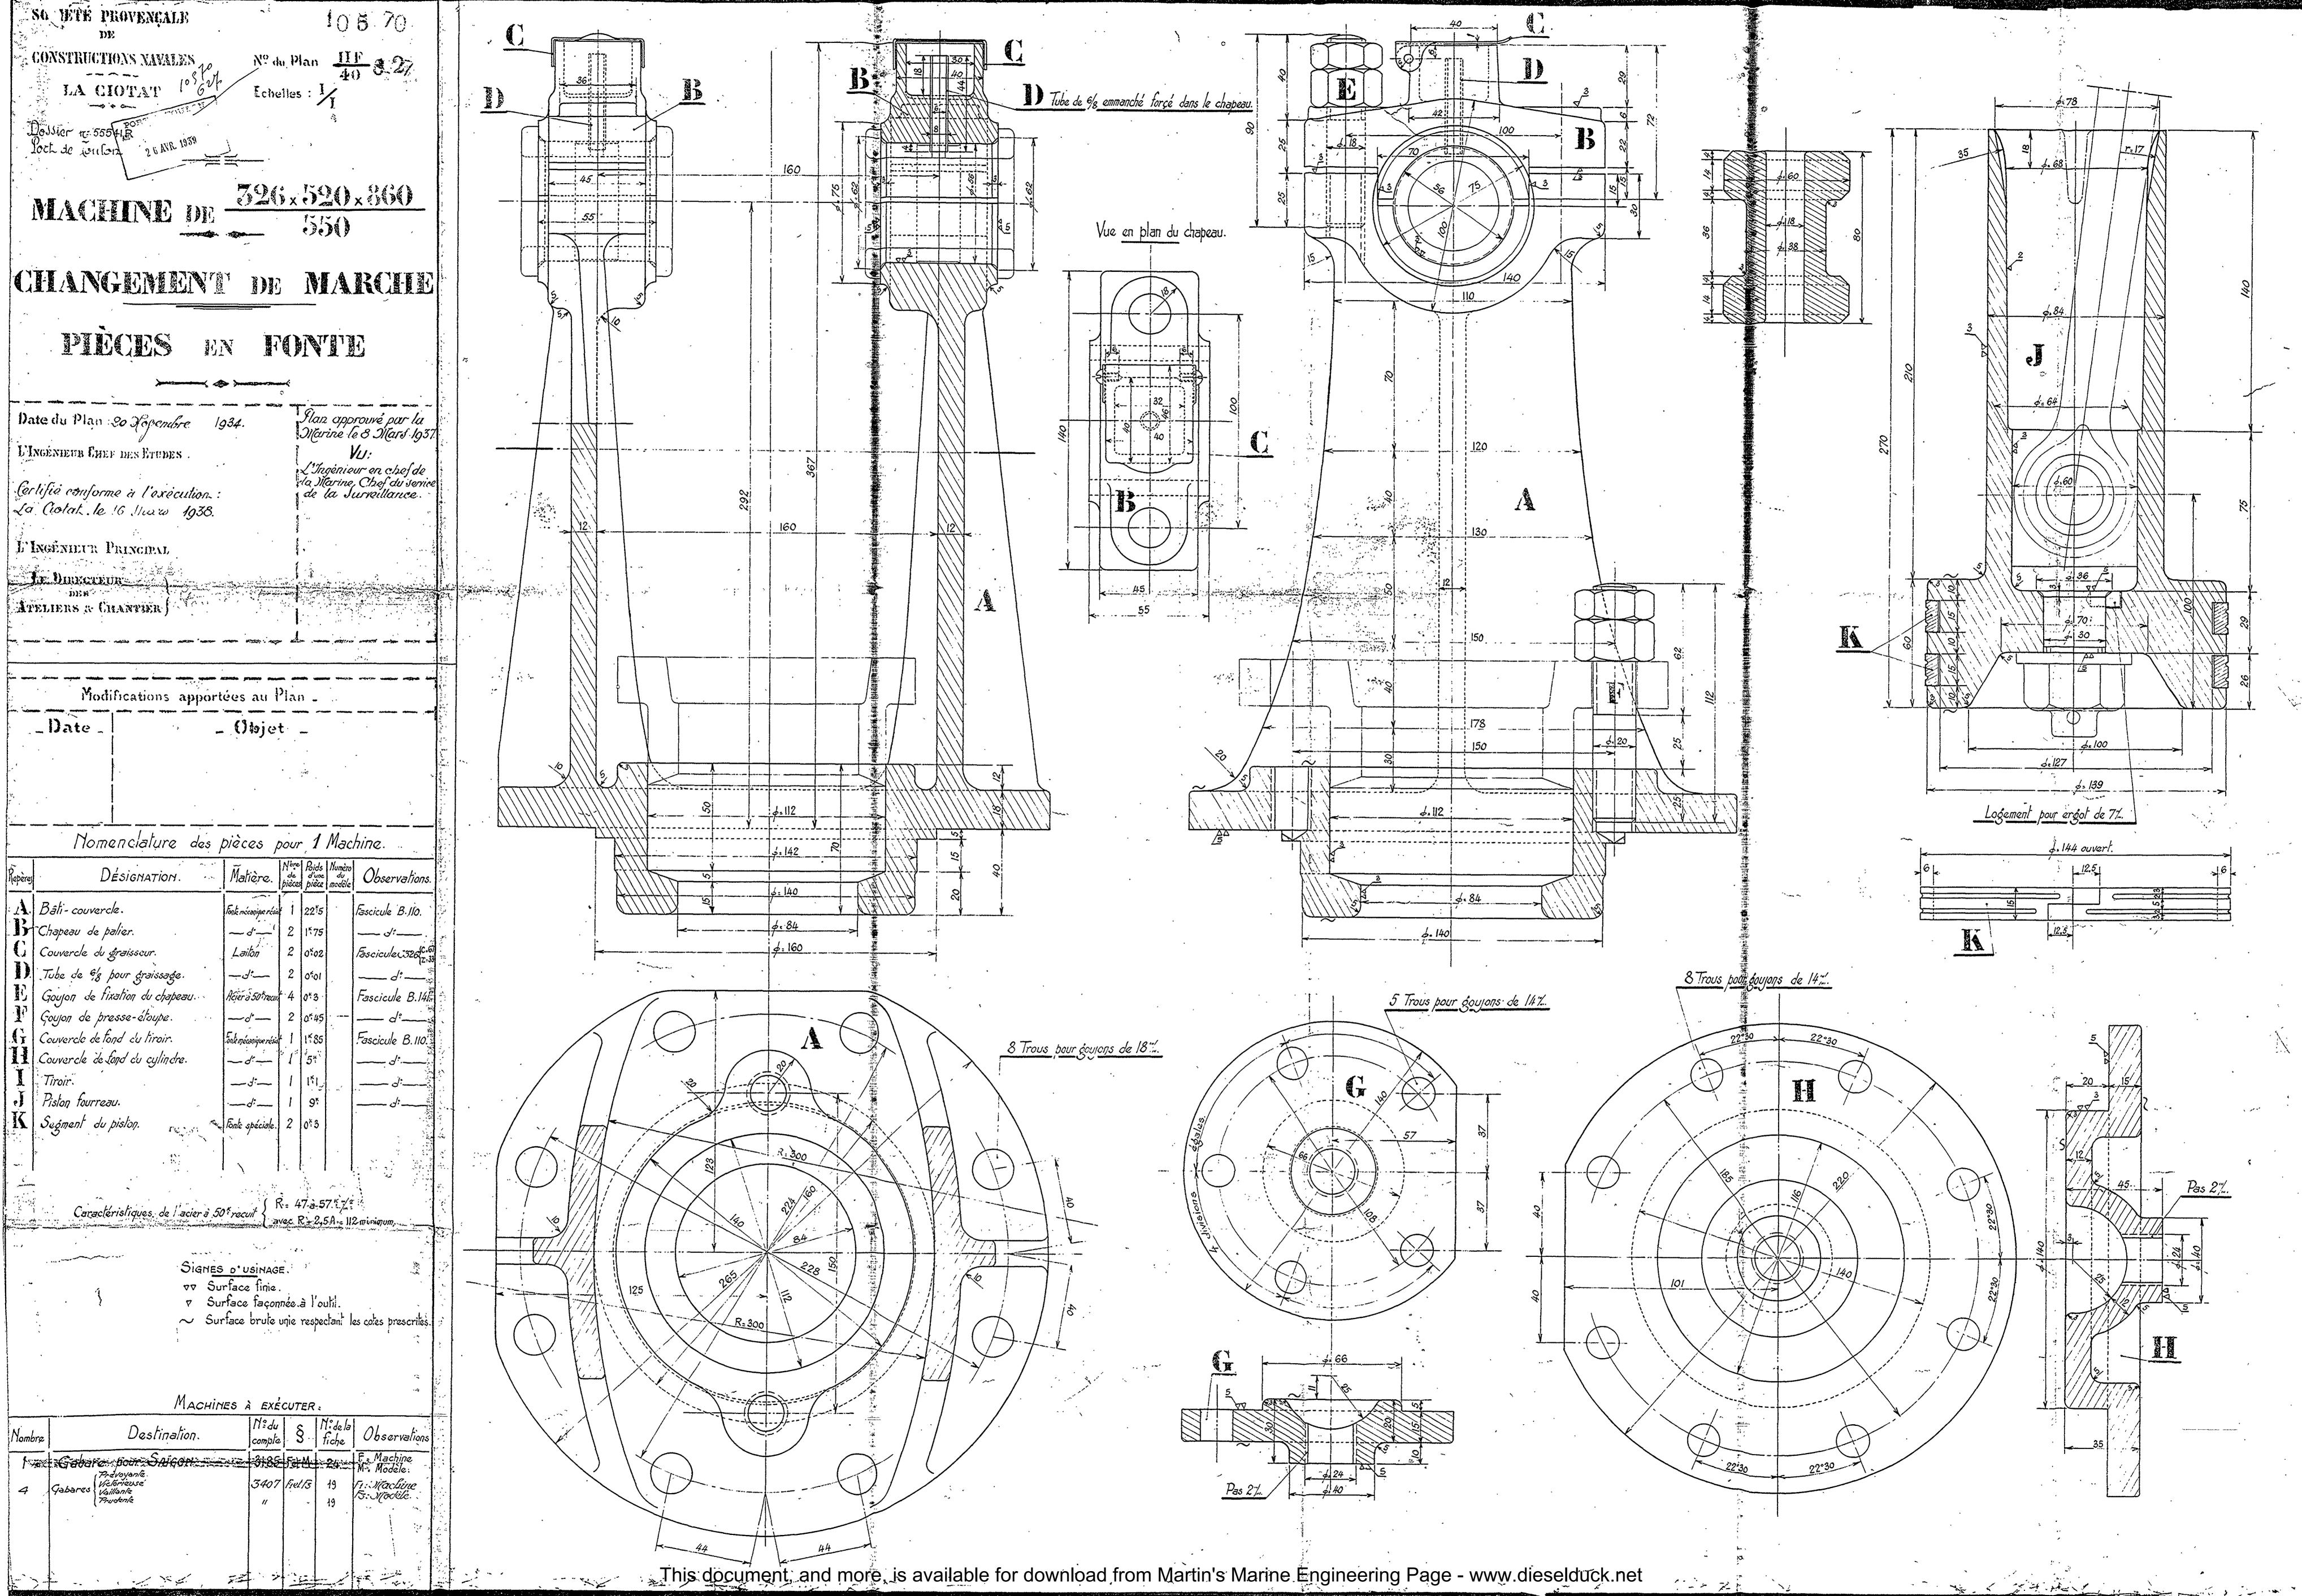

VUE EN PLAN\_

Date du Plan : 28 Octobre 1937 L'Ingénieur en chef de la Marine L. I. Norman Chris pass Principles Certifie conforme à l'exécution. La Cotalite 16 Mars 1938. L INGÉNIEUR PRINCIPAL

APPLIABLES & CHANTIER

Gabares : Prévoyante, Victorieuse, Vaillante, Prudente.



This document, and more, is available for download from Martin's Marine Engineering Page - www.dieselduck.net



## ENSEMBLE ELÉVATION COTÉ MANCEUVRES

Date du Plan: 28 Octobre 1937 L'Ingénieur Chef des Etudes: Certifié conforme à l'exécution: La Gotat, le 16 Mars 1938. L'Ingénieur Principal LE DURECTEUR

Gabares: Prévoyante, Victorieuse, Voillante, Prudente



This document, and more, is available for download from Martin's Marine Engineering Page - www.dieselduck.net