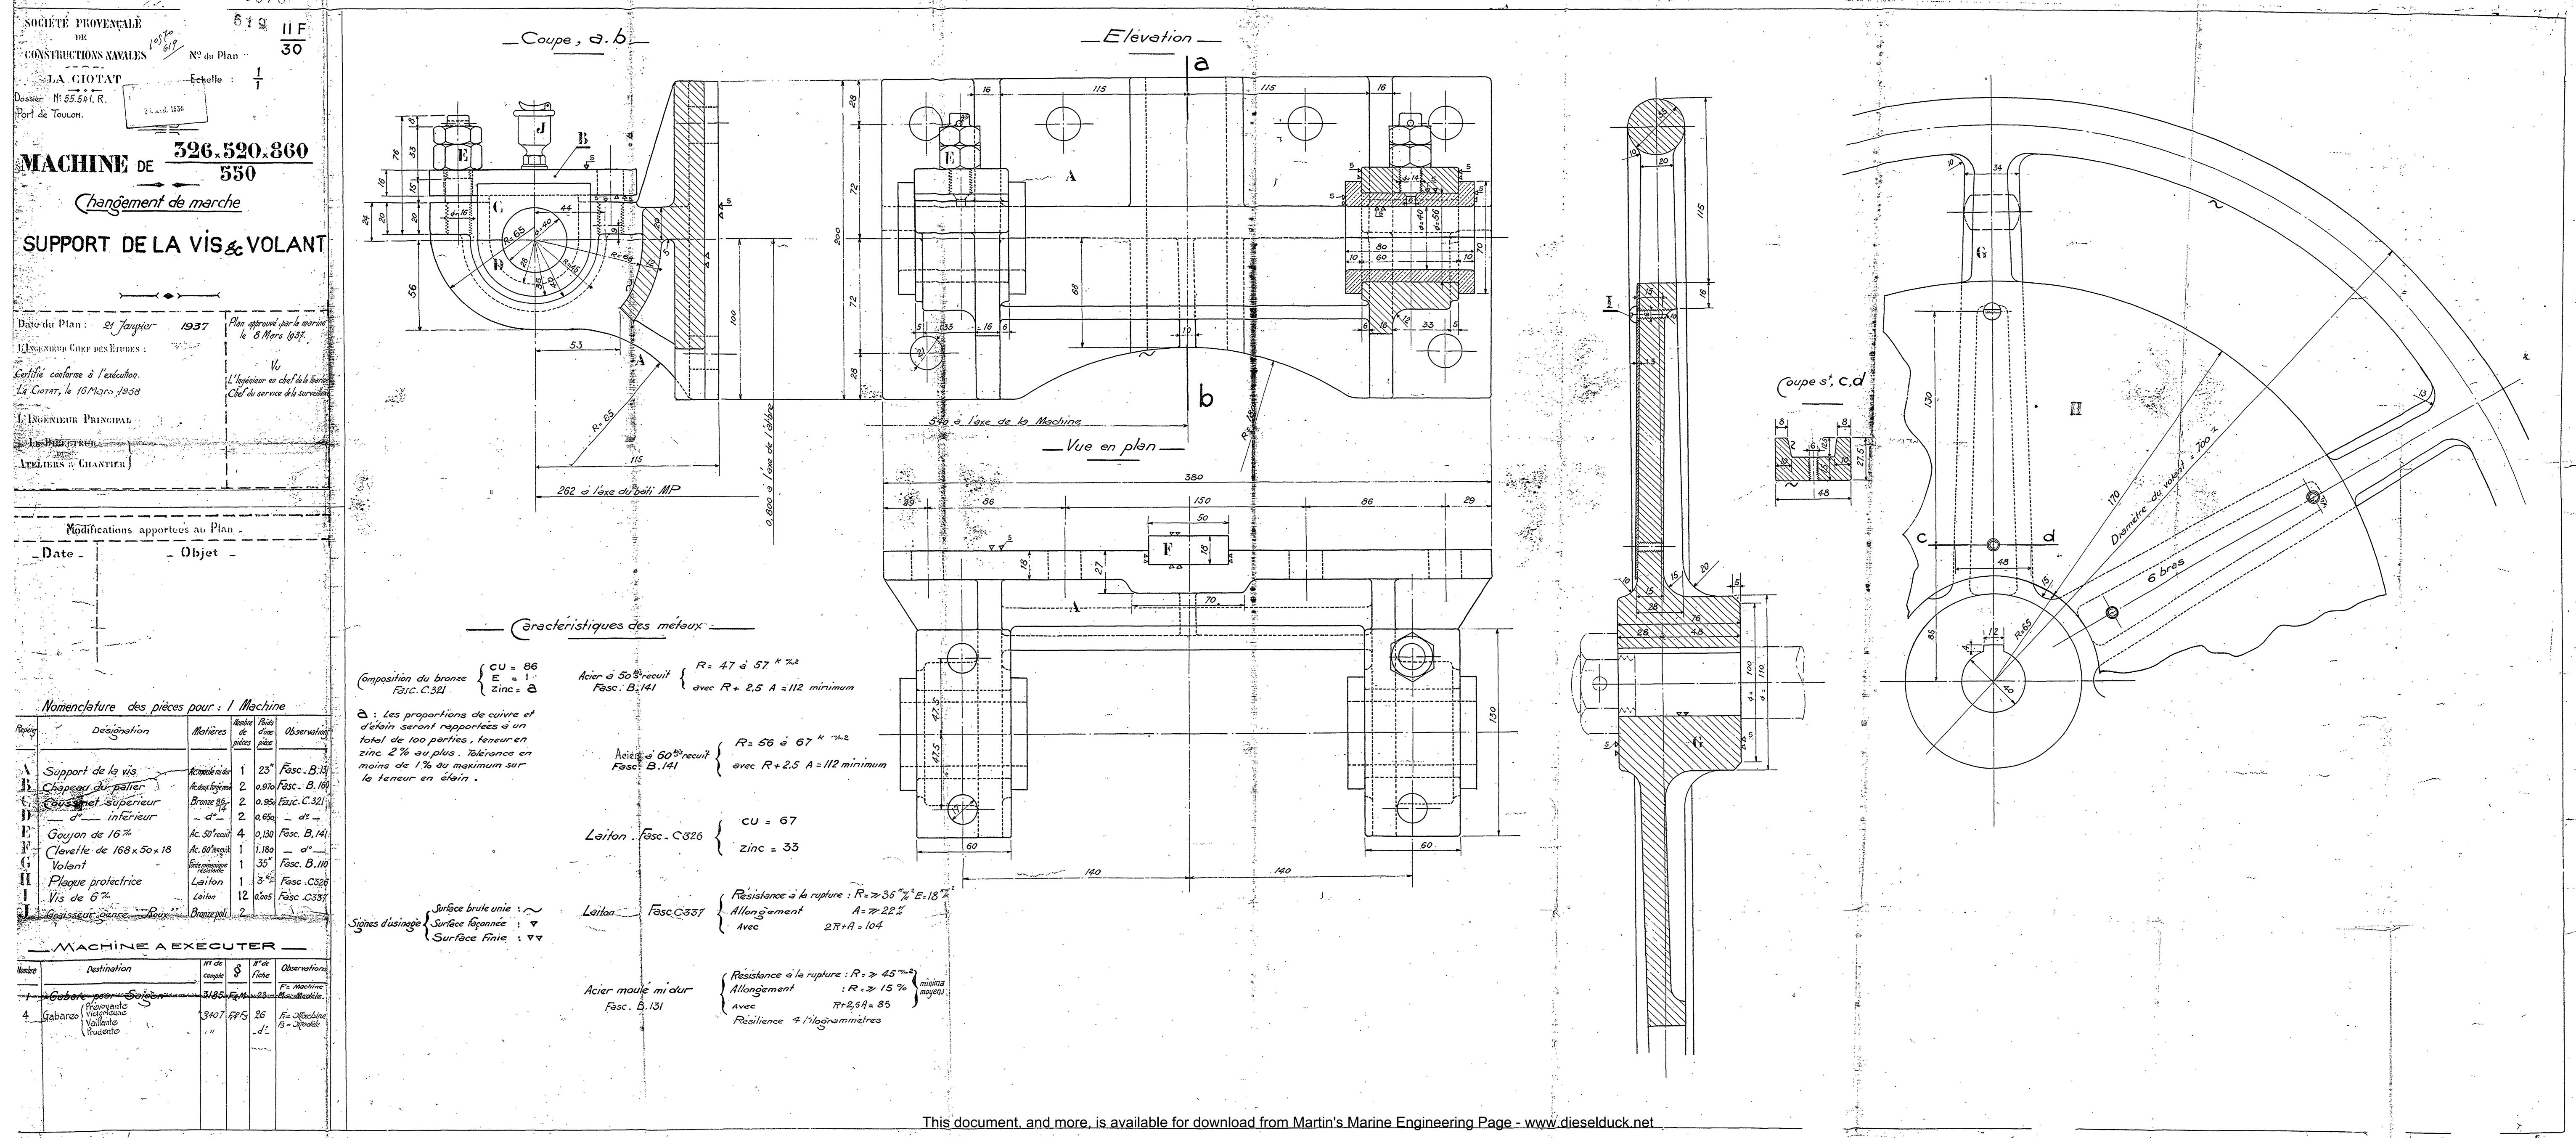

## ENSEMBLE

- VUE EN PLAN\_

Date du Plan : 28 Octobre 1937 L'Ingénieur en chef de la Marine L. I. Norman Chris pass Principles Certifie conforme à l'exécution. La Cotalite 16 Mars 1938. L INGÉNIEUR PRINCIPAL

APPLIABLES & CHANTIER

Gabares : Prévoyante, Victorieuse, Vaillante, Prudente.



This document, and more, is available for download from Martin's Marine Engineering Page - www.dieselduck.net



## ENSEMBLE ELÉVATION COTÉ MANCEUVRES

Date du Plan: 28 Octobre 1937 L'Ingénieur Chef des Etudes: Certifié conforme à l'exécution: La Gotat, le 16 Mars 1938. L'Ingénieur Principal LE DURECTEUR

Gabares: Prévoyante, Victorieuse, Voillante, Prudente



This document, and more, is available for download from Martin's Marine Engineering Page - www.dieselduck.net