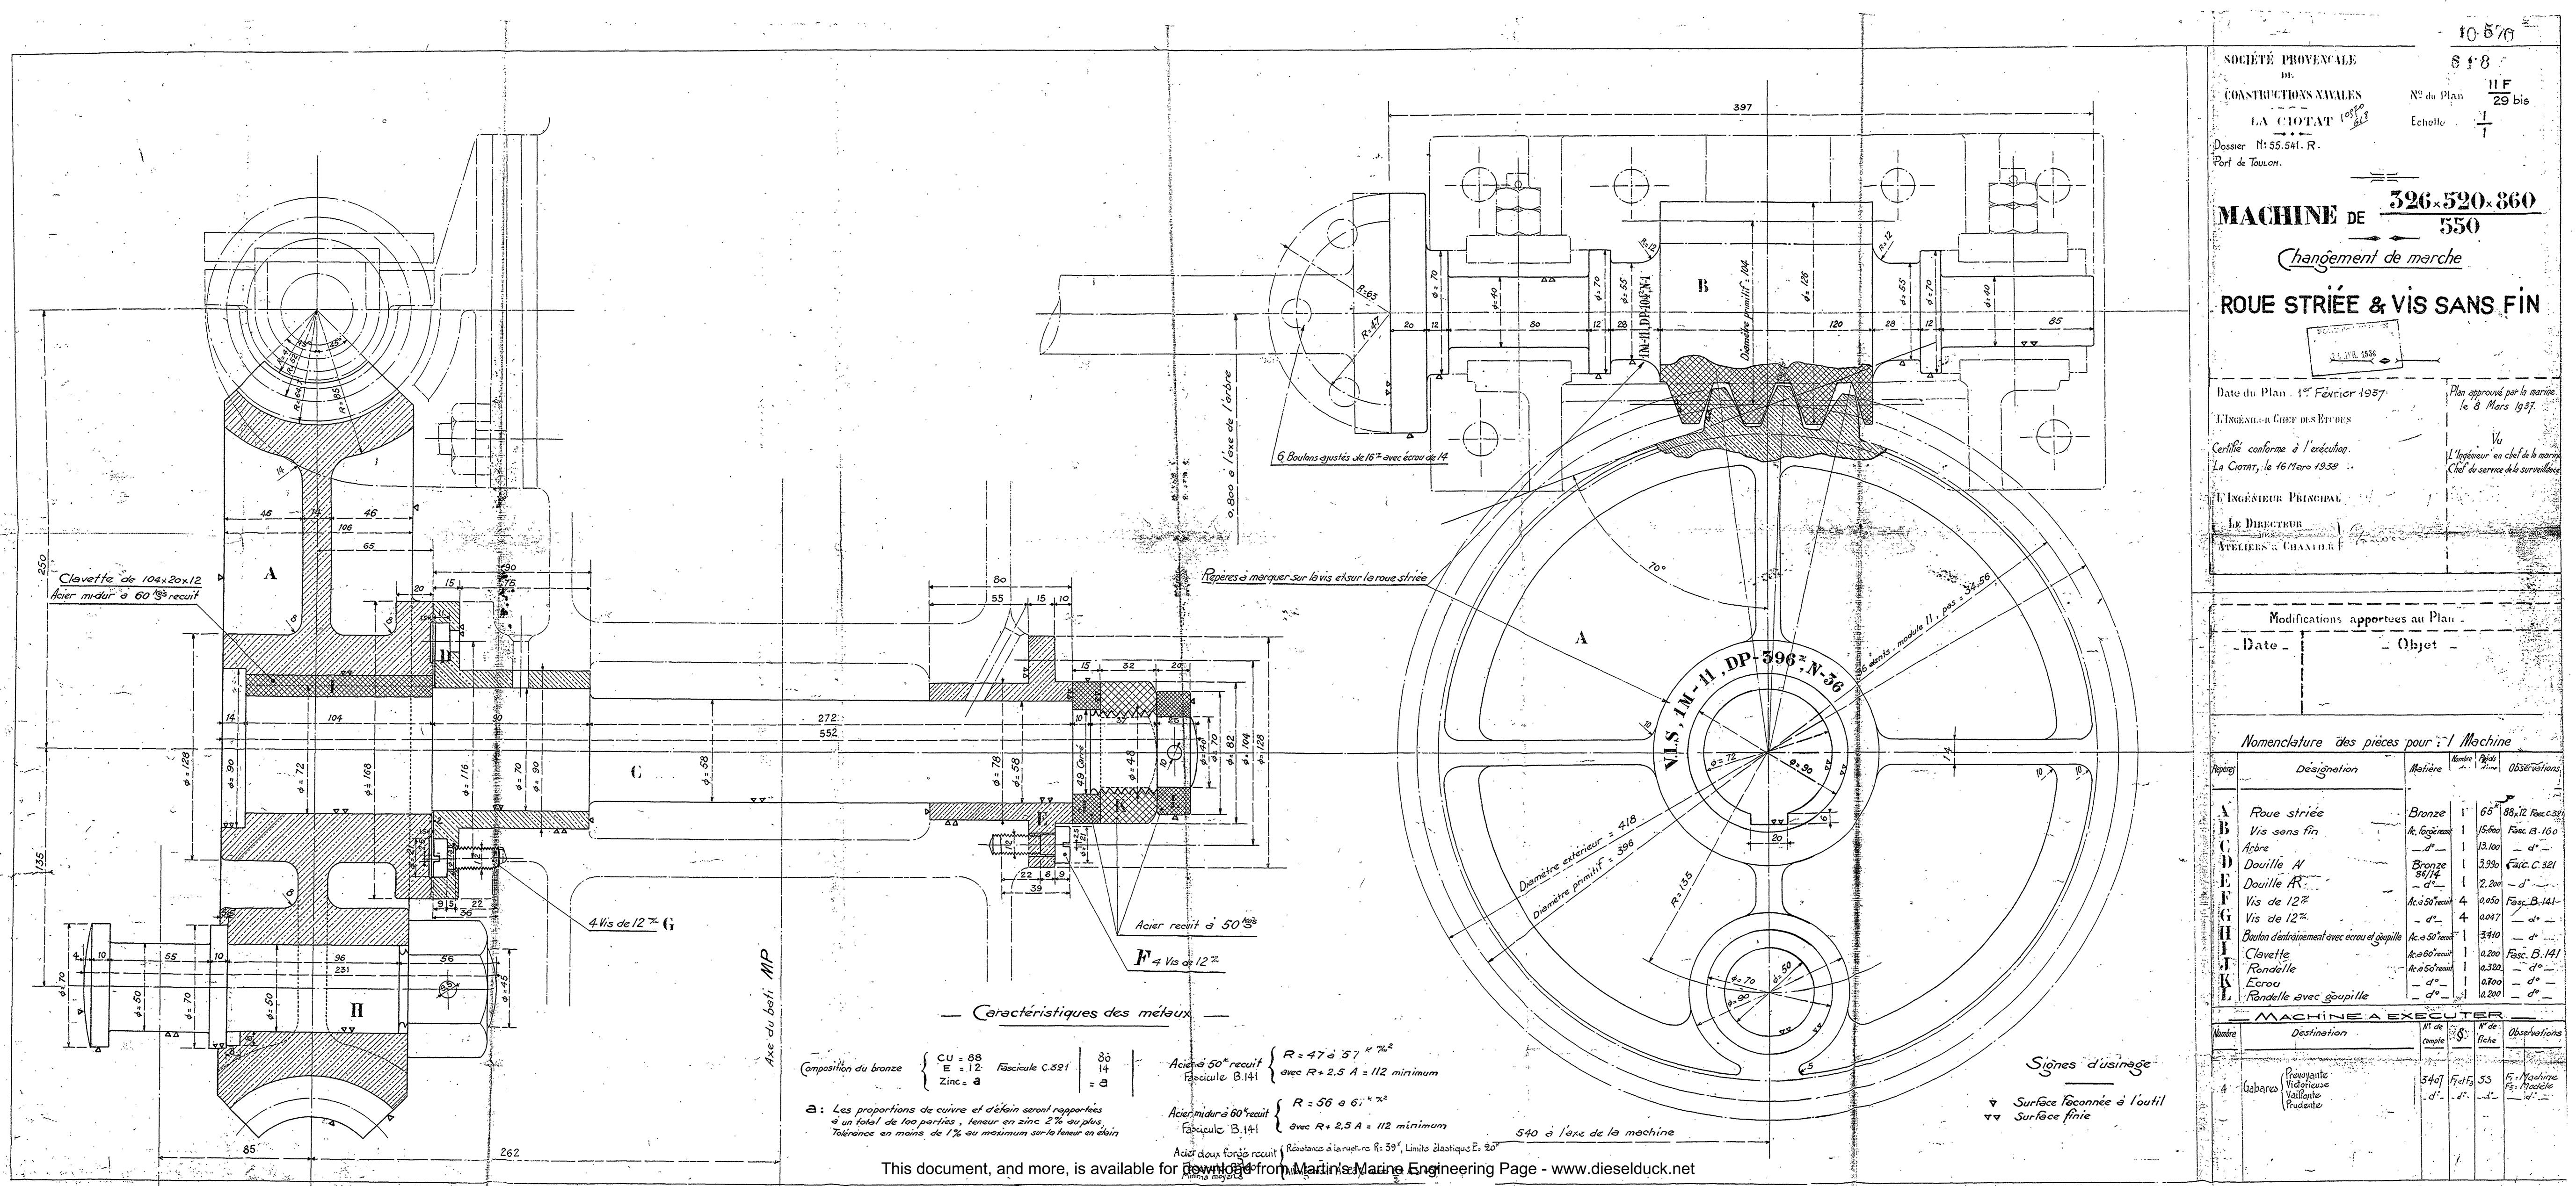

## ENSEMBLE

- VUE EN PLAN\_

Date du Plan : 28 Octobre 1937 L'Ingénieur en chef de la Marine L. I. Norman Chris pass Principles Certifie conforme à l'exécution. La Cotalite 16 Mars 1938. L INGÉNIEUR PRINCIPAL

APPLIABLES & CHANTIER

Gabares : Prévoyante, Victorieuse, Vaillante, Prudente.



This document, and more, is available for download from Martin's Marine Engineering Page - www.dieselduck.net



## ENSEMBLE ELÉVATION COTÉ MANCEUVRES

Date du Plan: 28 Octobre 1937 L'Ingénieur Chef des Etudes: Certifié conforme à l'exécution: La Gotat, le 16 Mars 1938. L'Ingénieur Principal LE DURECTEUR

Gabares: Prévoyante, Victorieuse, Voillante, Prudente



This document, and more, is available for download from Martin's Marine Engineering Page - www.dieselduck.net