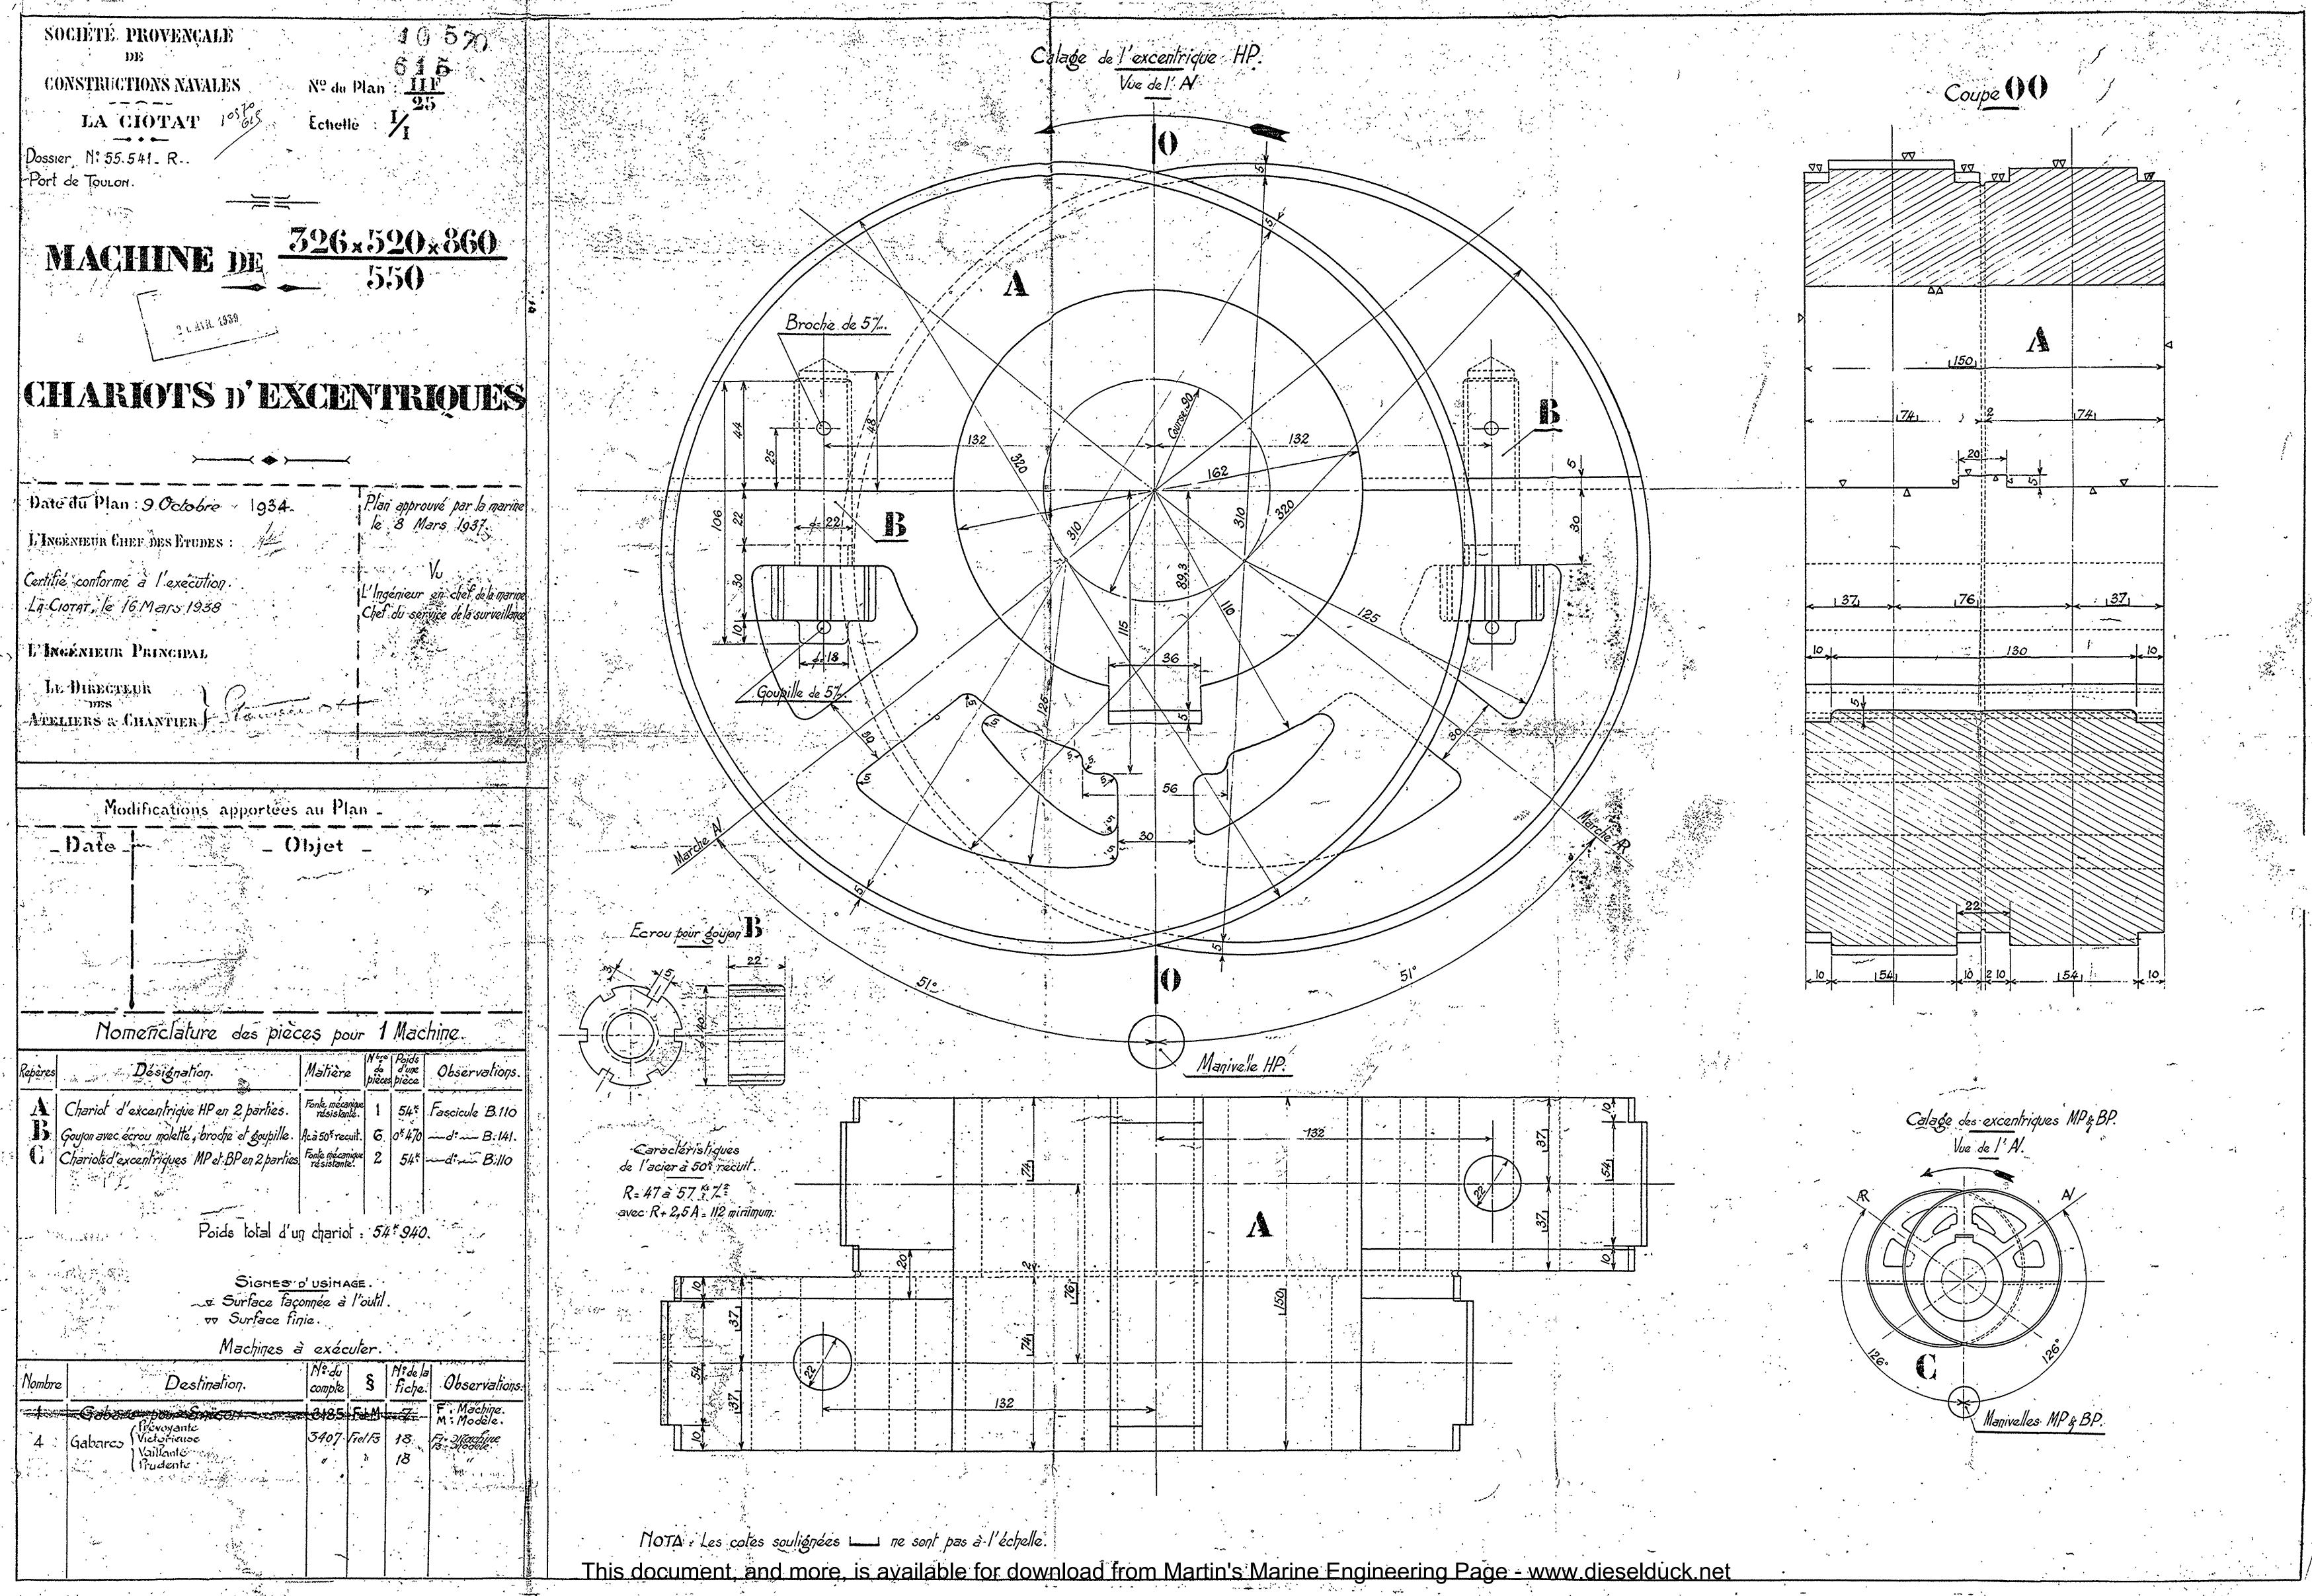

## ENSEMBLE ELÉVATION COTÉ MANCEUVRES

Date du Plan: 28 Octobre 1937 L'Ingénieur Chef des Etudes: Certifié conforme à l'exécution: La Gotat, le 16 Mars 1938. L'Ingénieur Principal LE DURECTEUR

Gabares: Prévoyante, Victorieuse, Voillante, Prudente