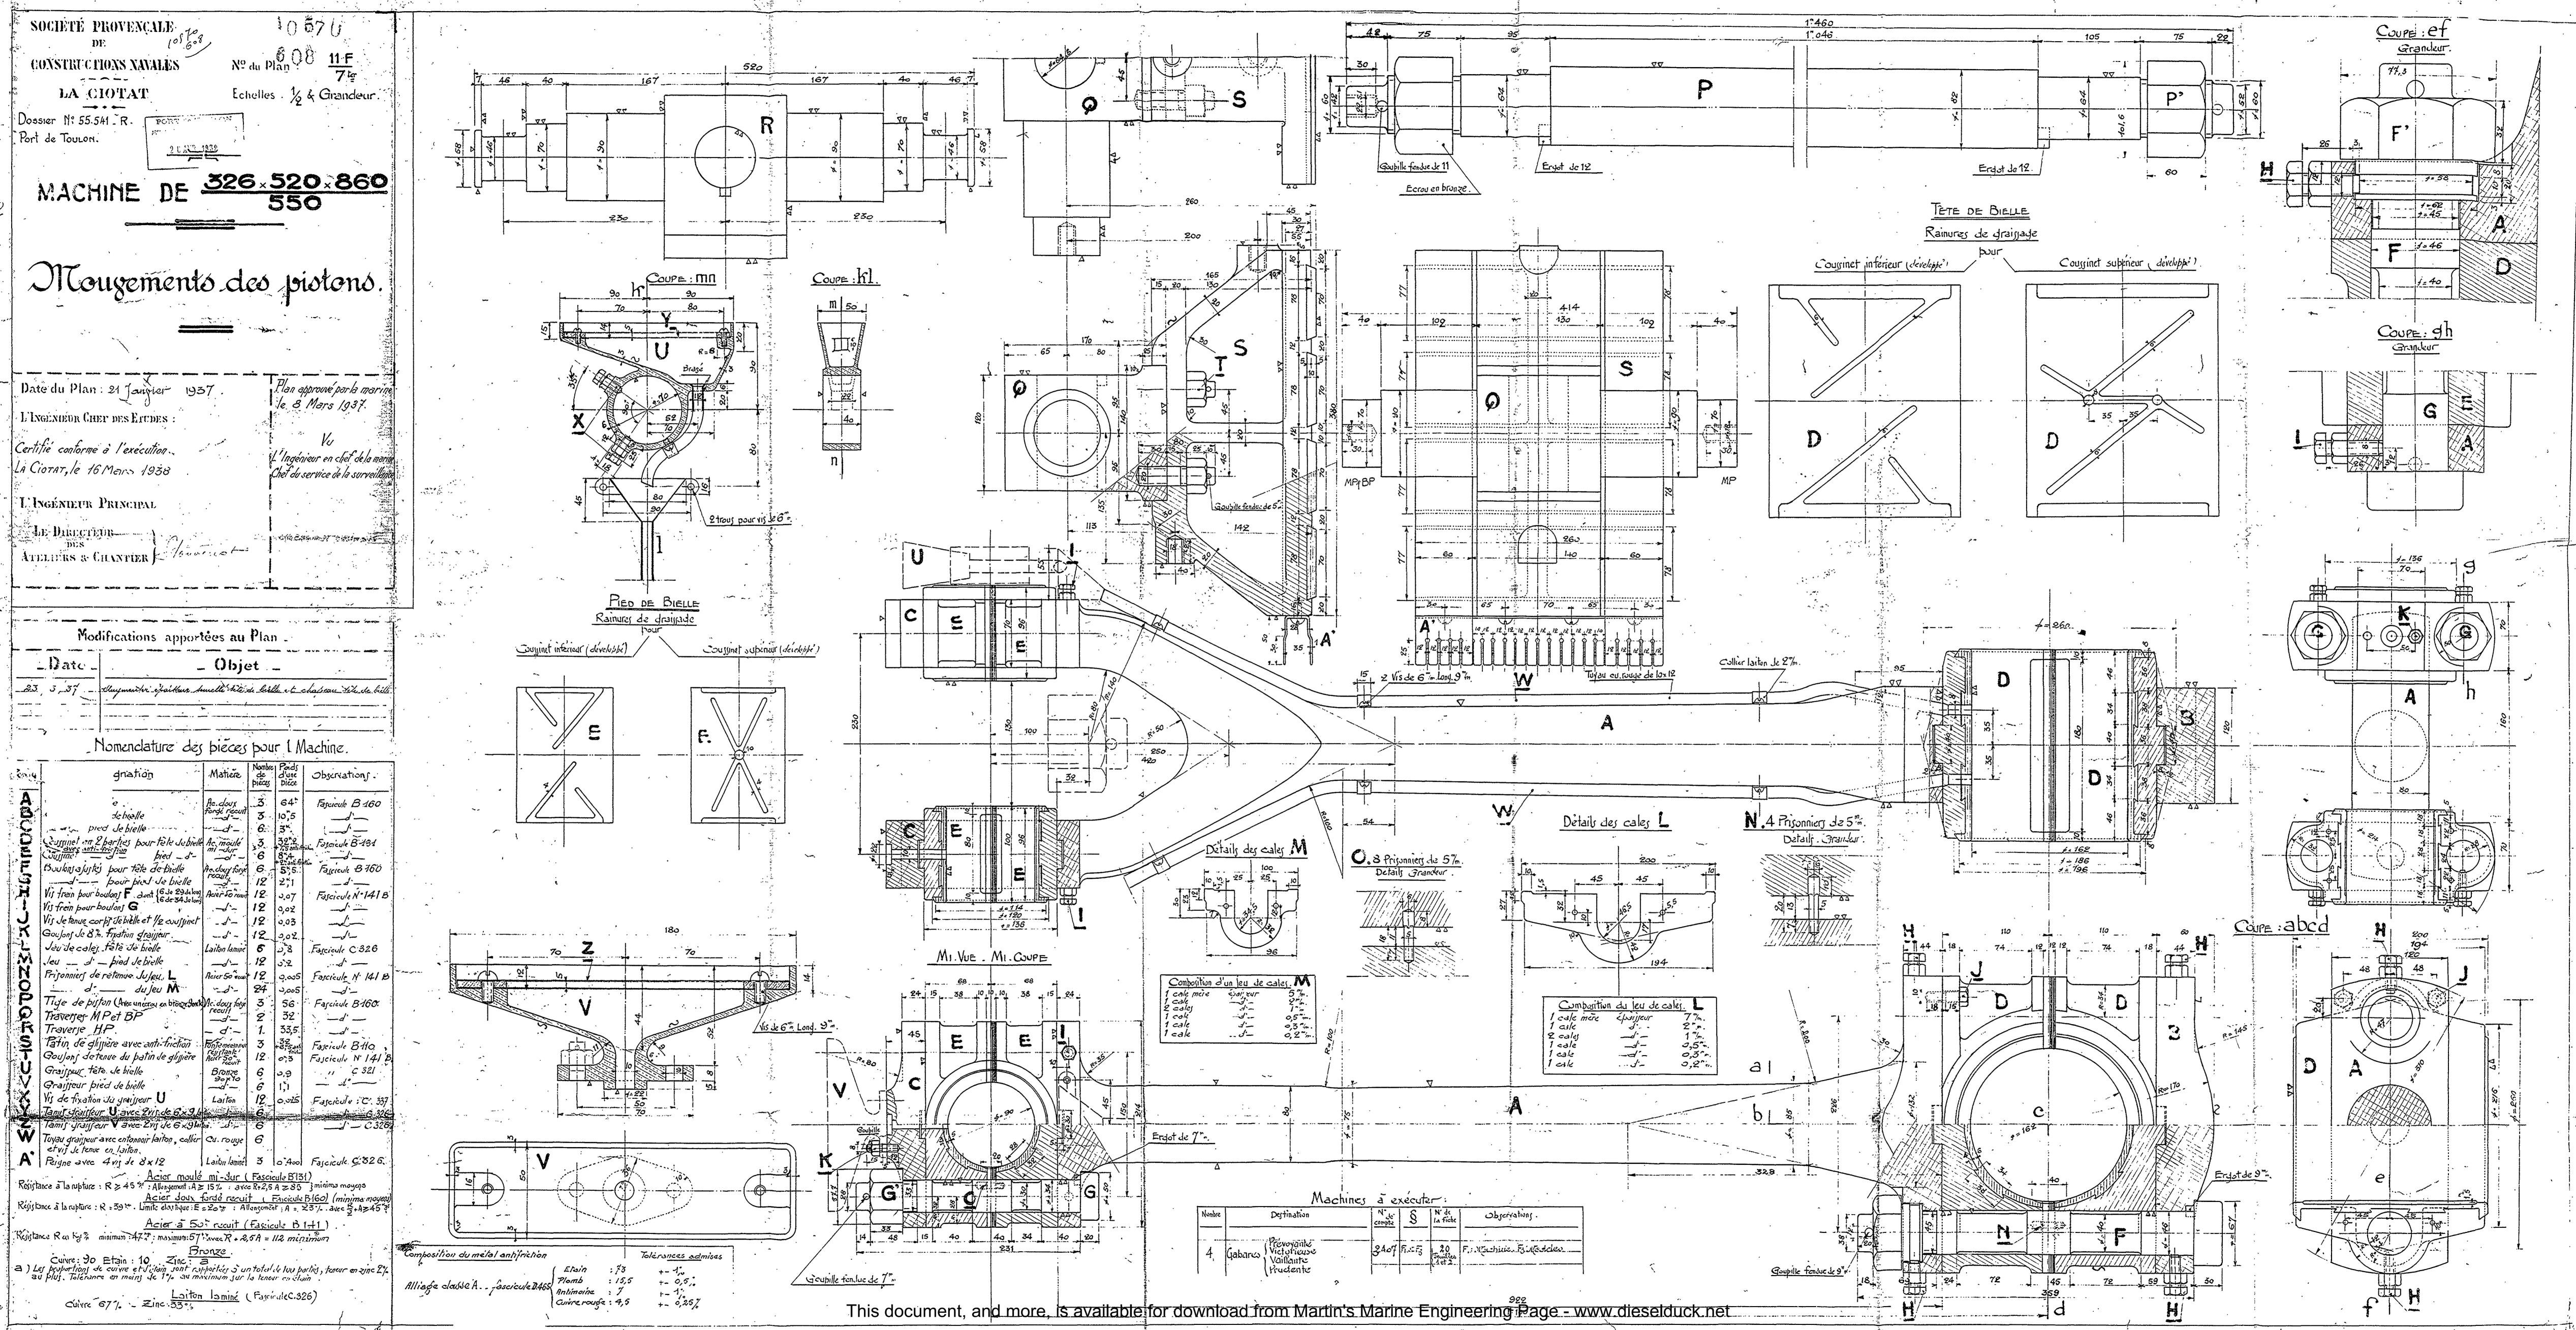

illante, Prudente,





## ENSEMBLE

- VUE EN PLAN\_

Date du Plan : 28 Octobre 1937 L'Ingénieur en chef de la Marine L. I. Norman Chris pass Principles Certifie conforme à l'exécution. La Cotalite 16 Mars 1938. L INGÉNIEUR PRINCIPAL

APPLIABLES & CHANTIER

Gabares : Prévoyante, Victorieuse, Vaillante, Prudente.



This document, and more, is available for download from Martin's Marine Engineering Page - www.dieselduck.net



## ENSEMBLE ELÉVATION COTÉ MANCEUVRES

Date du Plan: 28 Octobre 1937 L'Ingénieur Chef des Etudes: Certifié conforme à l'exécution: La Gotat, le 16 Mars 1938. L'Ingénieur Principal LE DURECTEUR

Gabares: Prévoyante, Victorieuse, Voillante, Prudente



This document, and more, is available for download from Martin's Marine Engineering Page - www.dieselduck.net