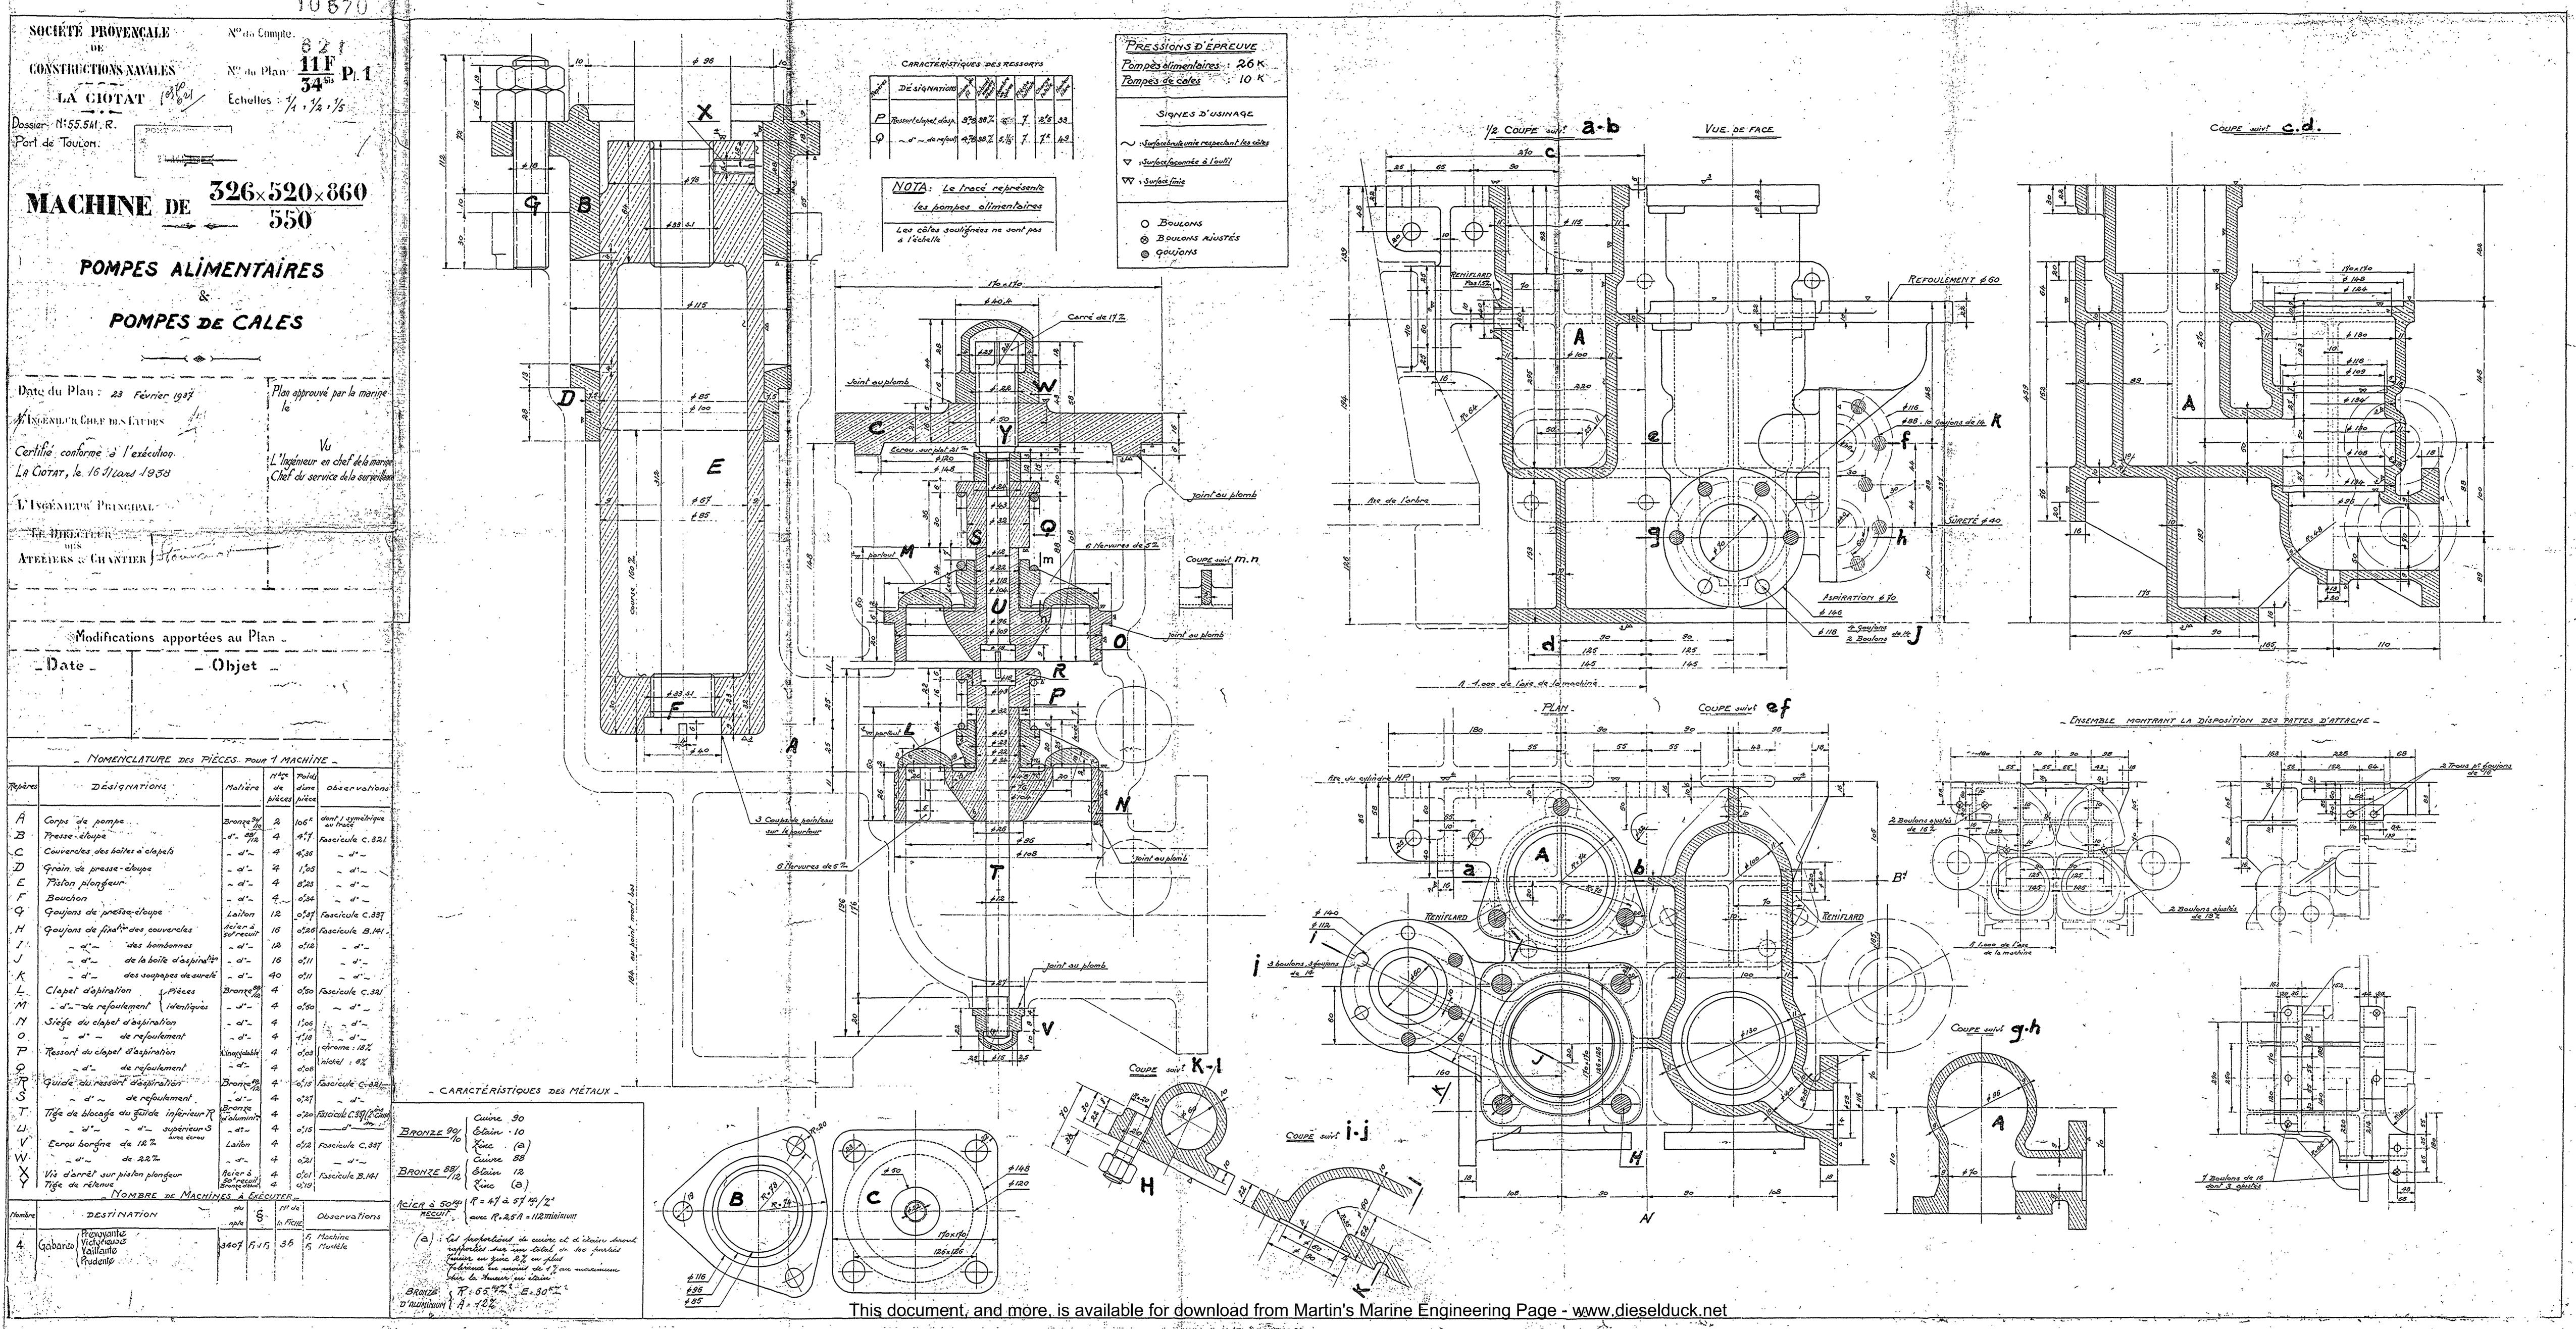

## ENSEMBLE CYLINDRES HP& MP VUS DE L'AV.

Date du Plan: 28 Octobre 1937

L'Ingénieur en ches de la Marine
Ches duservice de la Surveillance

Cetifie conforme à l'execution:

La Ciotat le 16 Mars 1958

L'Ingénieur Principal

LE Directeur

ATELIERS & CHANTIER

Gabares : Prévoyante, Victorieuse, Vaillante, Prudente,