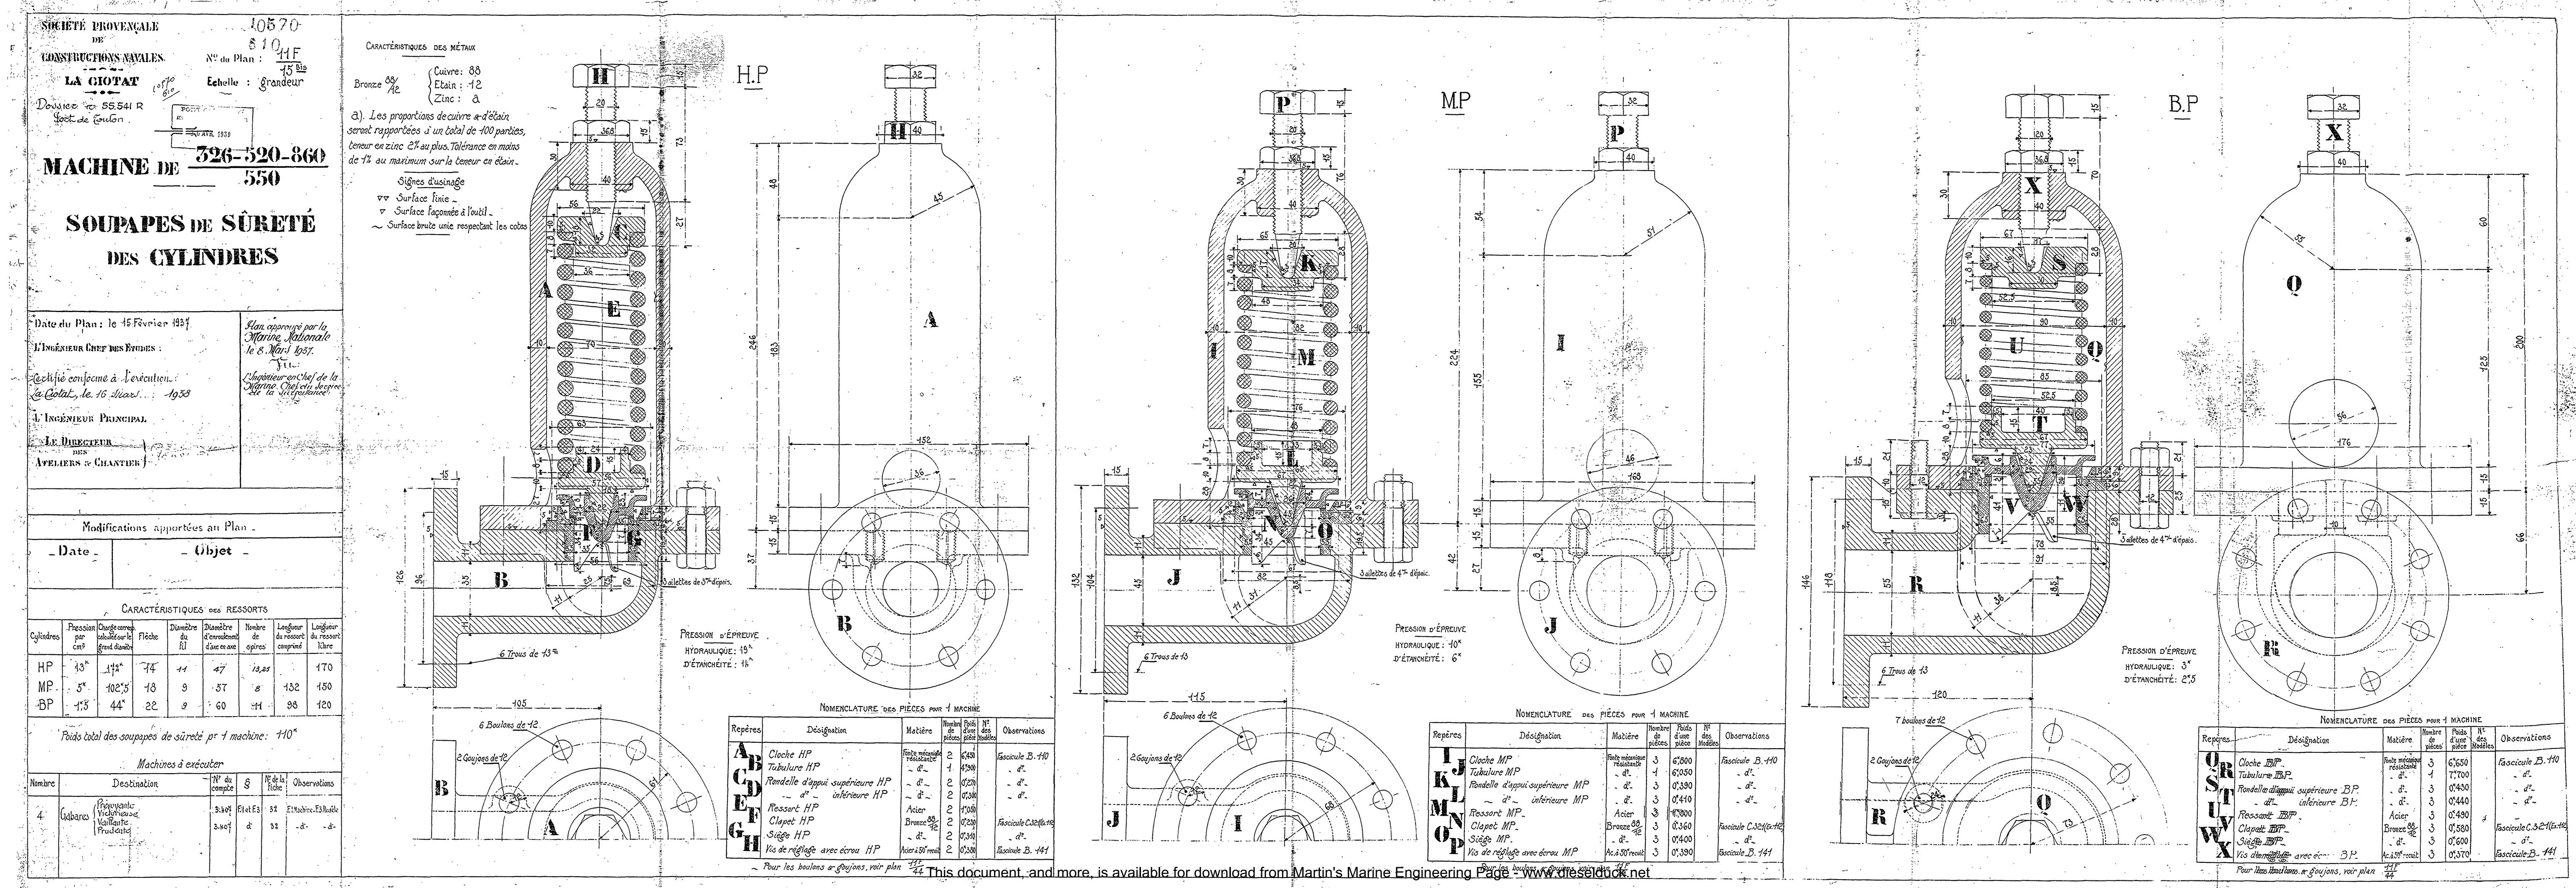

nte, Prudente,





## ENSEMBLE

- VUE EN PLAN\_

Date du Plan : 28 Octobre 1937 L'Ingénieur en chef de la Marine L. I. Norman Chris pass Principles Certifie conforme à l'exécution. La Cotalite 16 Mars 1938. L INGÉNIEUR PRINCIPAL

APPLIABLES & CHANTIER

Gabares : Prévoyante, Victorieuse, Vaillante, Prudente.



This document, and more, is available for download from Martin's Marine Engineering Page - www.dieselduck.net



## ENSEMBLE ELÉVATION COTÉ MANCEUVRES

Date du Plan: 28 Octobre 1937 L'Ingénieur Chef des Etudes: Certifié conforme à l'exécution: La Gotat, le 16 Mars 1938. L'Ingénieur Principal LE DURECTEUR

Gabares: Prévoyante, Victorieuse, Voillante, Prudente



This document, and more, is available for download from Martin's Marine Engineering Page - www.dieselduck.net