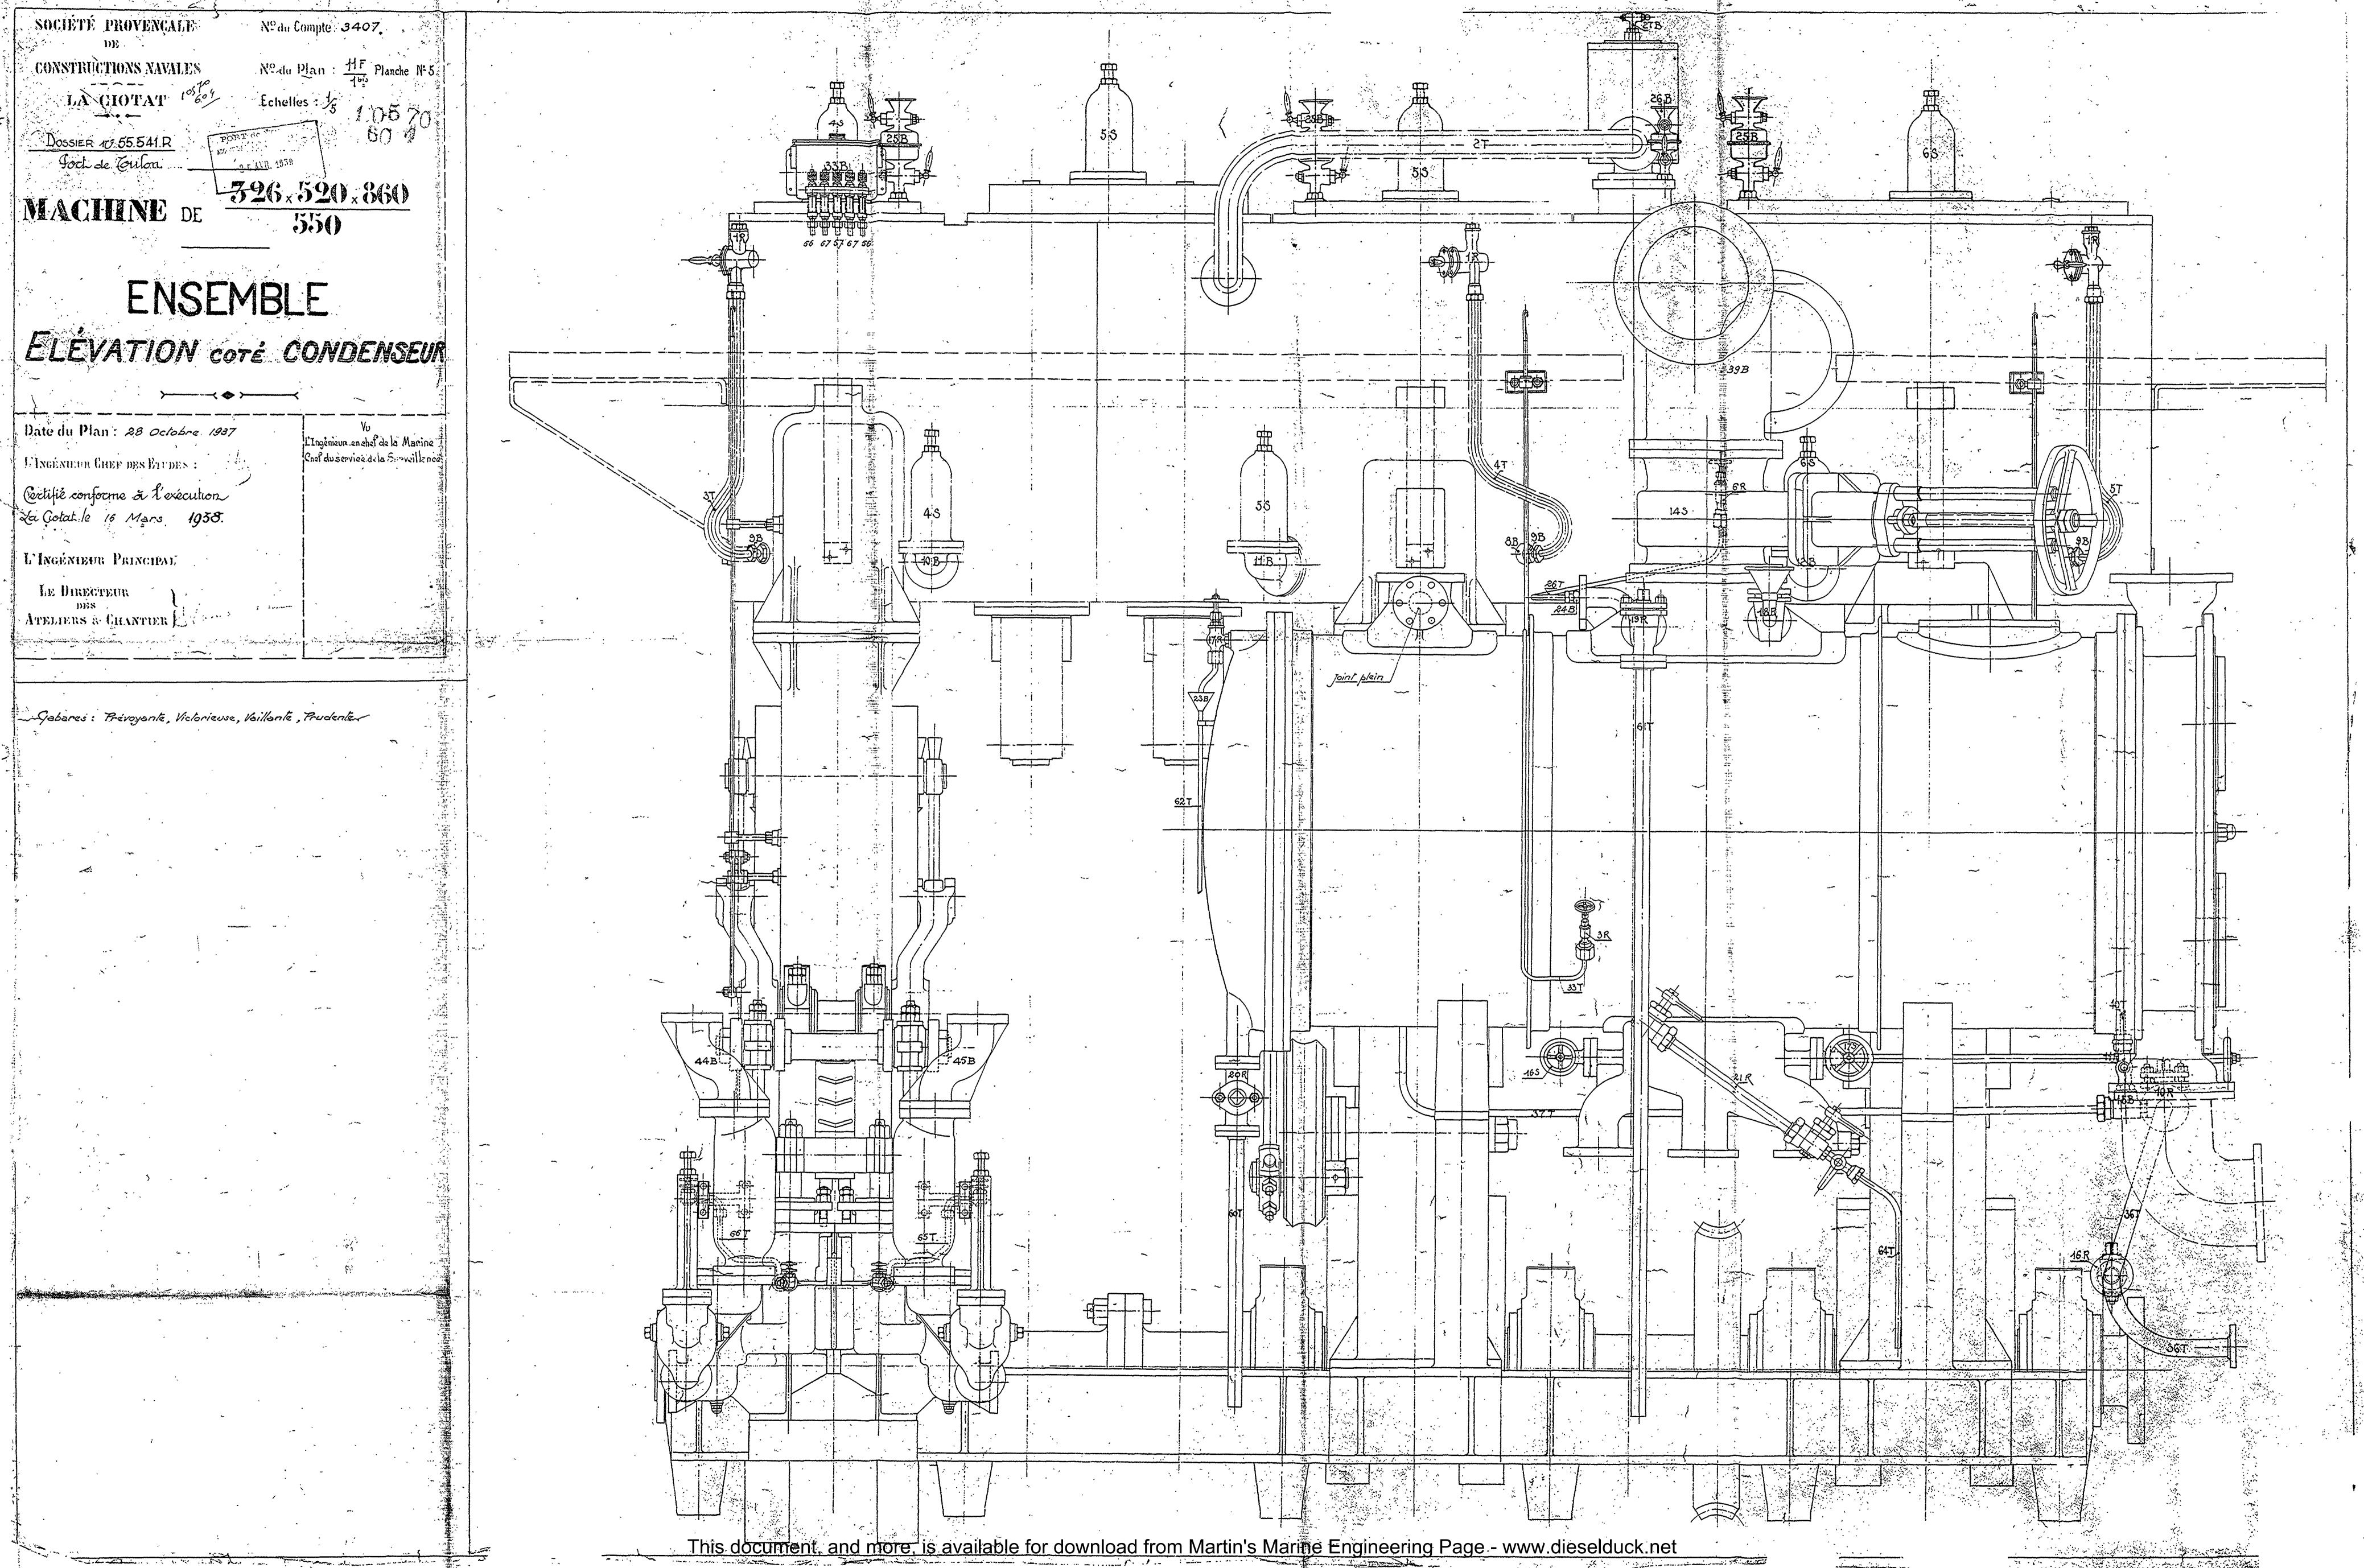

## ENSEMBLE CYLINDRES HP& MP VUS DE L'AV.

Date du Plan: 28 Octobre 1937

L'Ingénieur en ches de la Marine
Ches duservice de la Surveillance

Cetifie conforme à l'execution:

La Ciotat le 16 Mars 1958

L'Ingénieur Principal

LE Directeur

ATELIERS & CHANTIER

Gabares : Prévoyante, Victorieuse, Vaillante, Prudente,