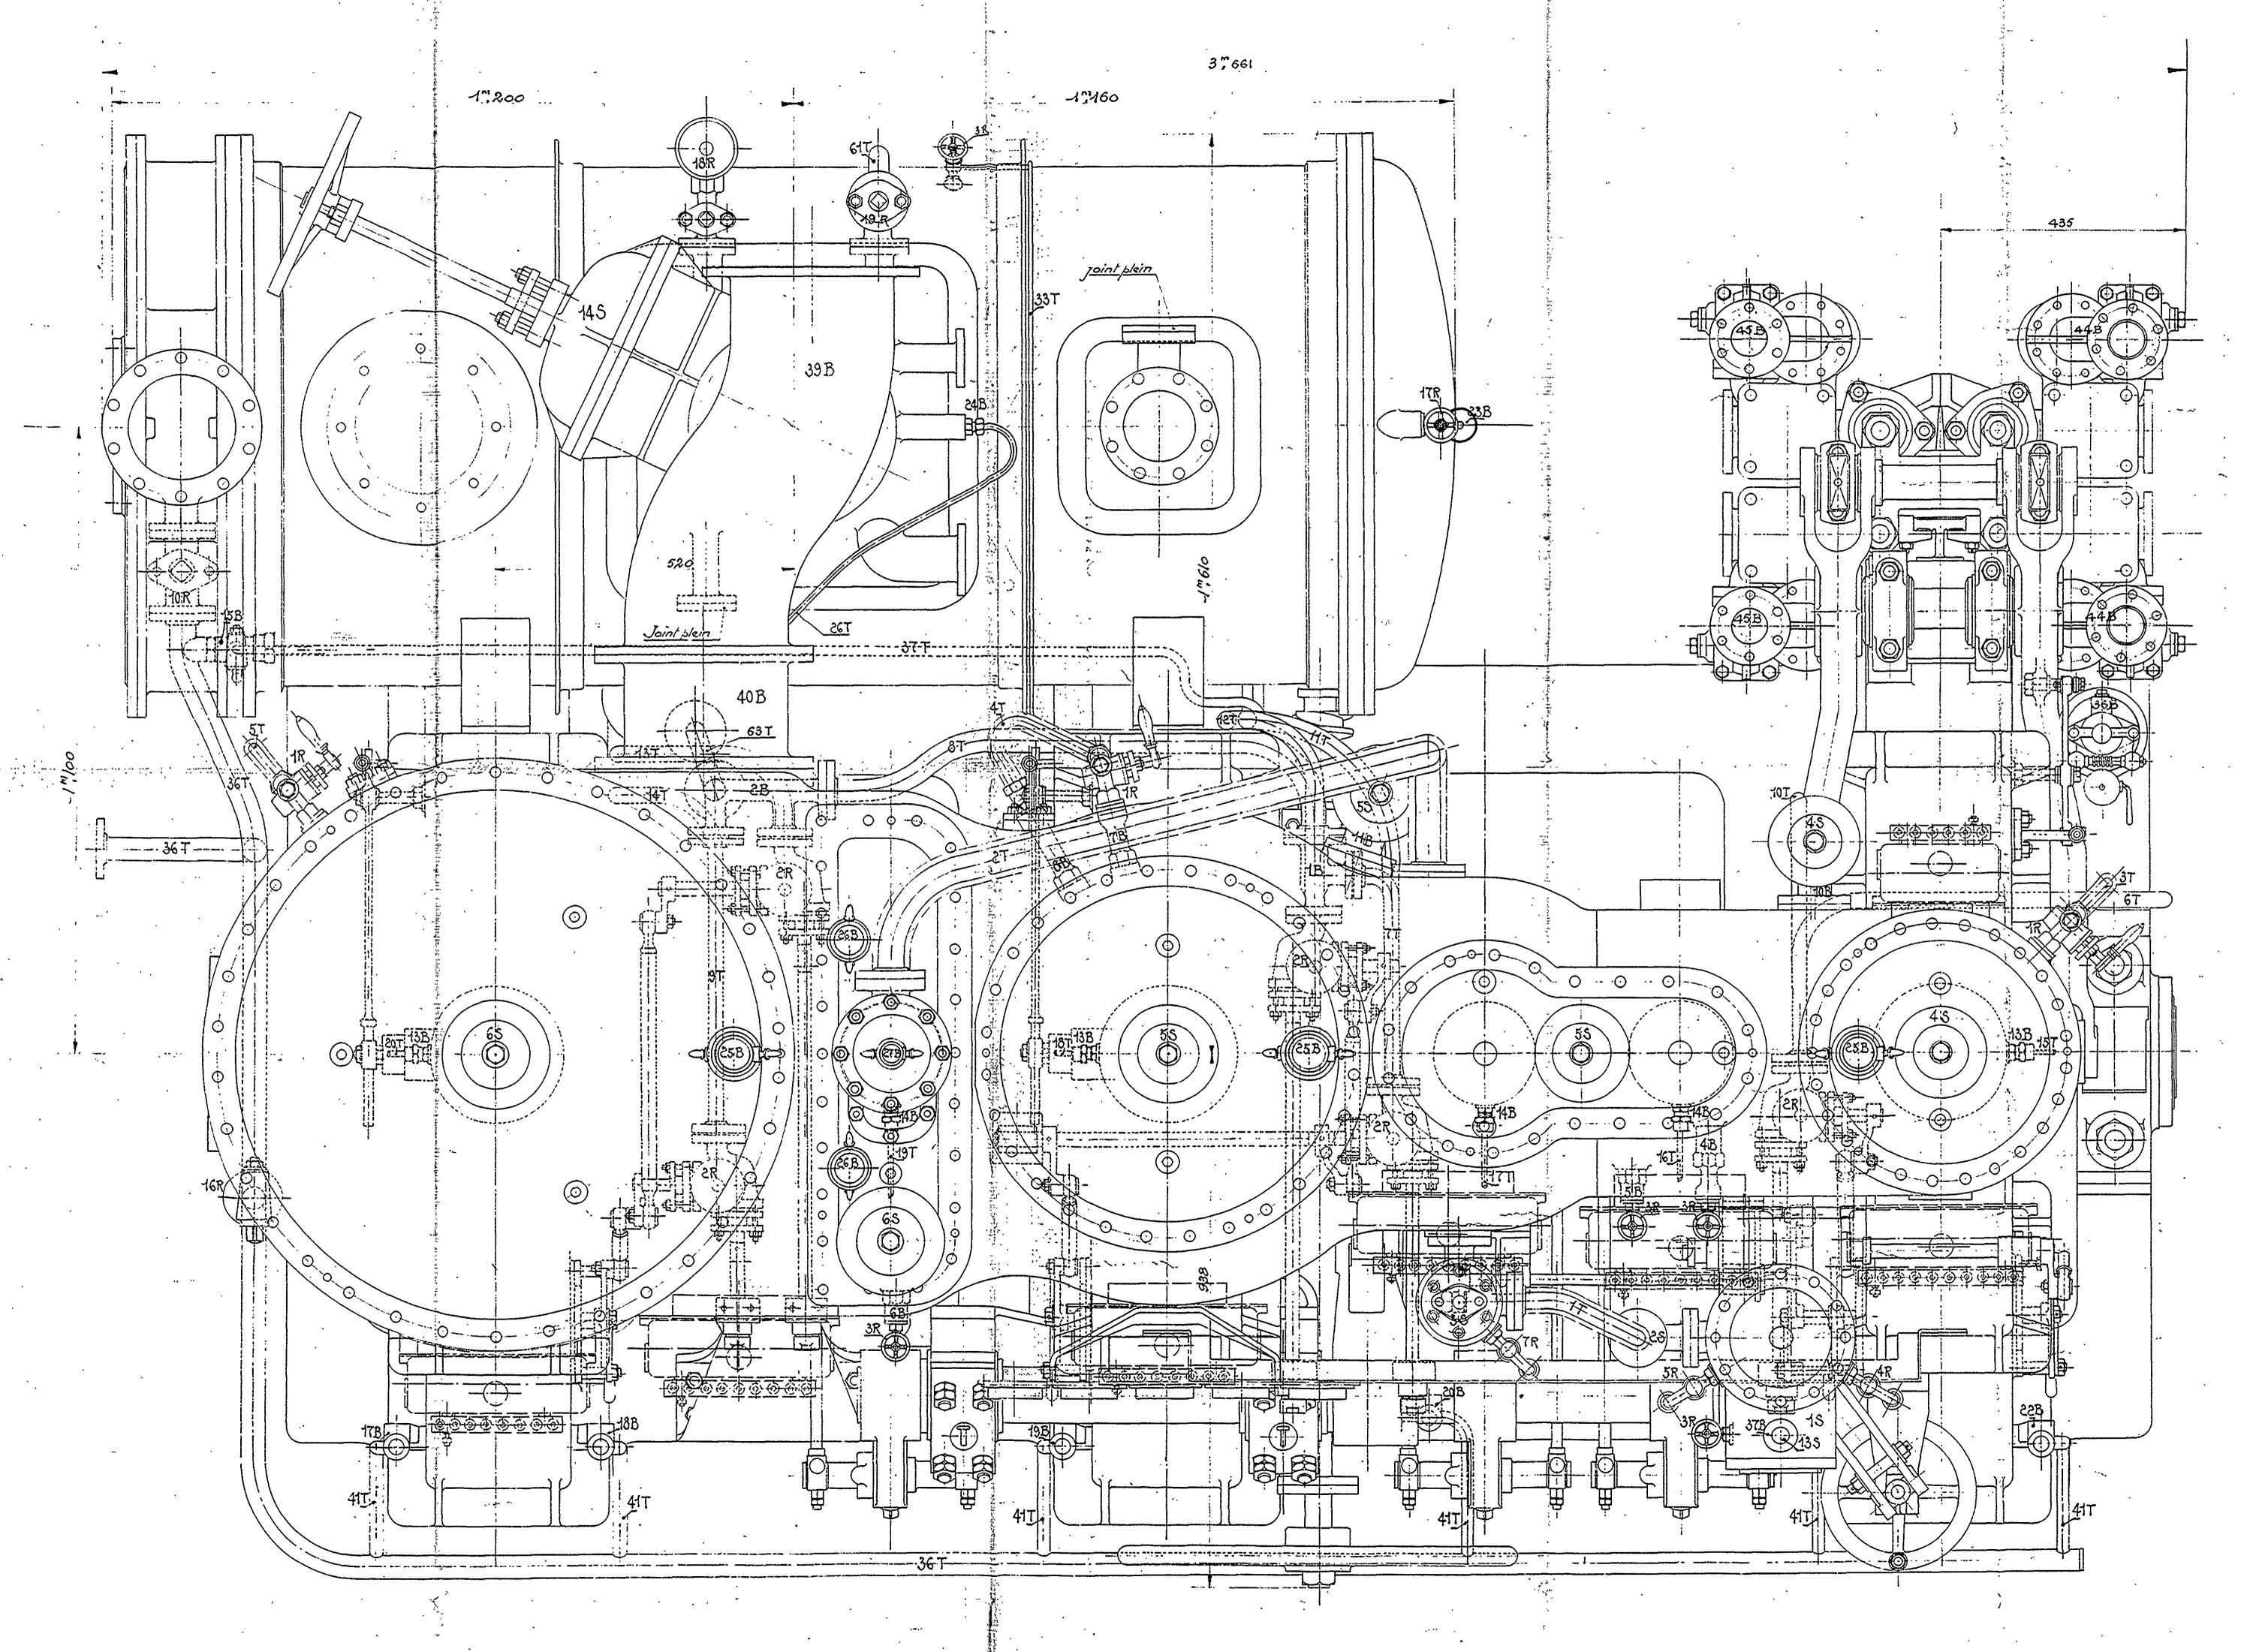

## ENSEMBLE

- VUE EN PLAN\_

Date du Plan : 28 Octobre 1937 L'Ingénieur en chef de la Marine L. I. Norman Chris pass Principles Certifie conforme à l'exécution. La Cotalite 16 Mars 1938. L INGÉNIEUR PRINCIPAL

APPLIABLES & CHANTIER

Gabares : Prévoyante, Victorieuse, Vaillante, Prudente.

This document, and more, is available for download from Martin's Marine Engineering Page - www.dieselduck.net