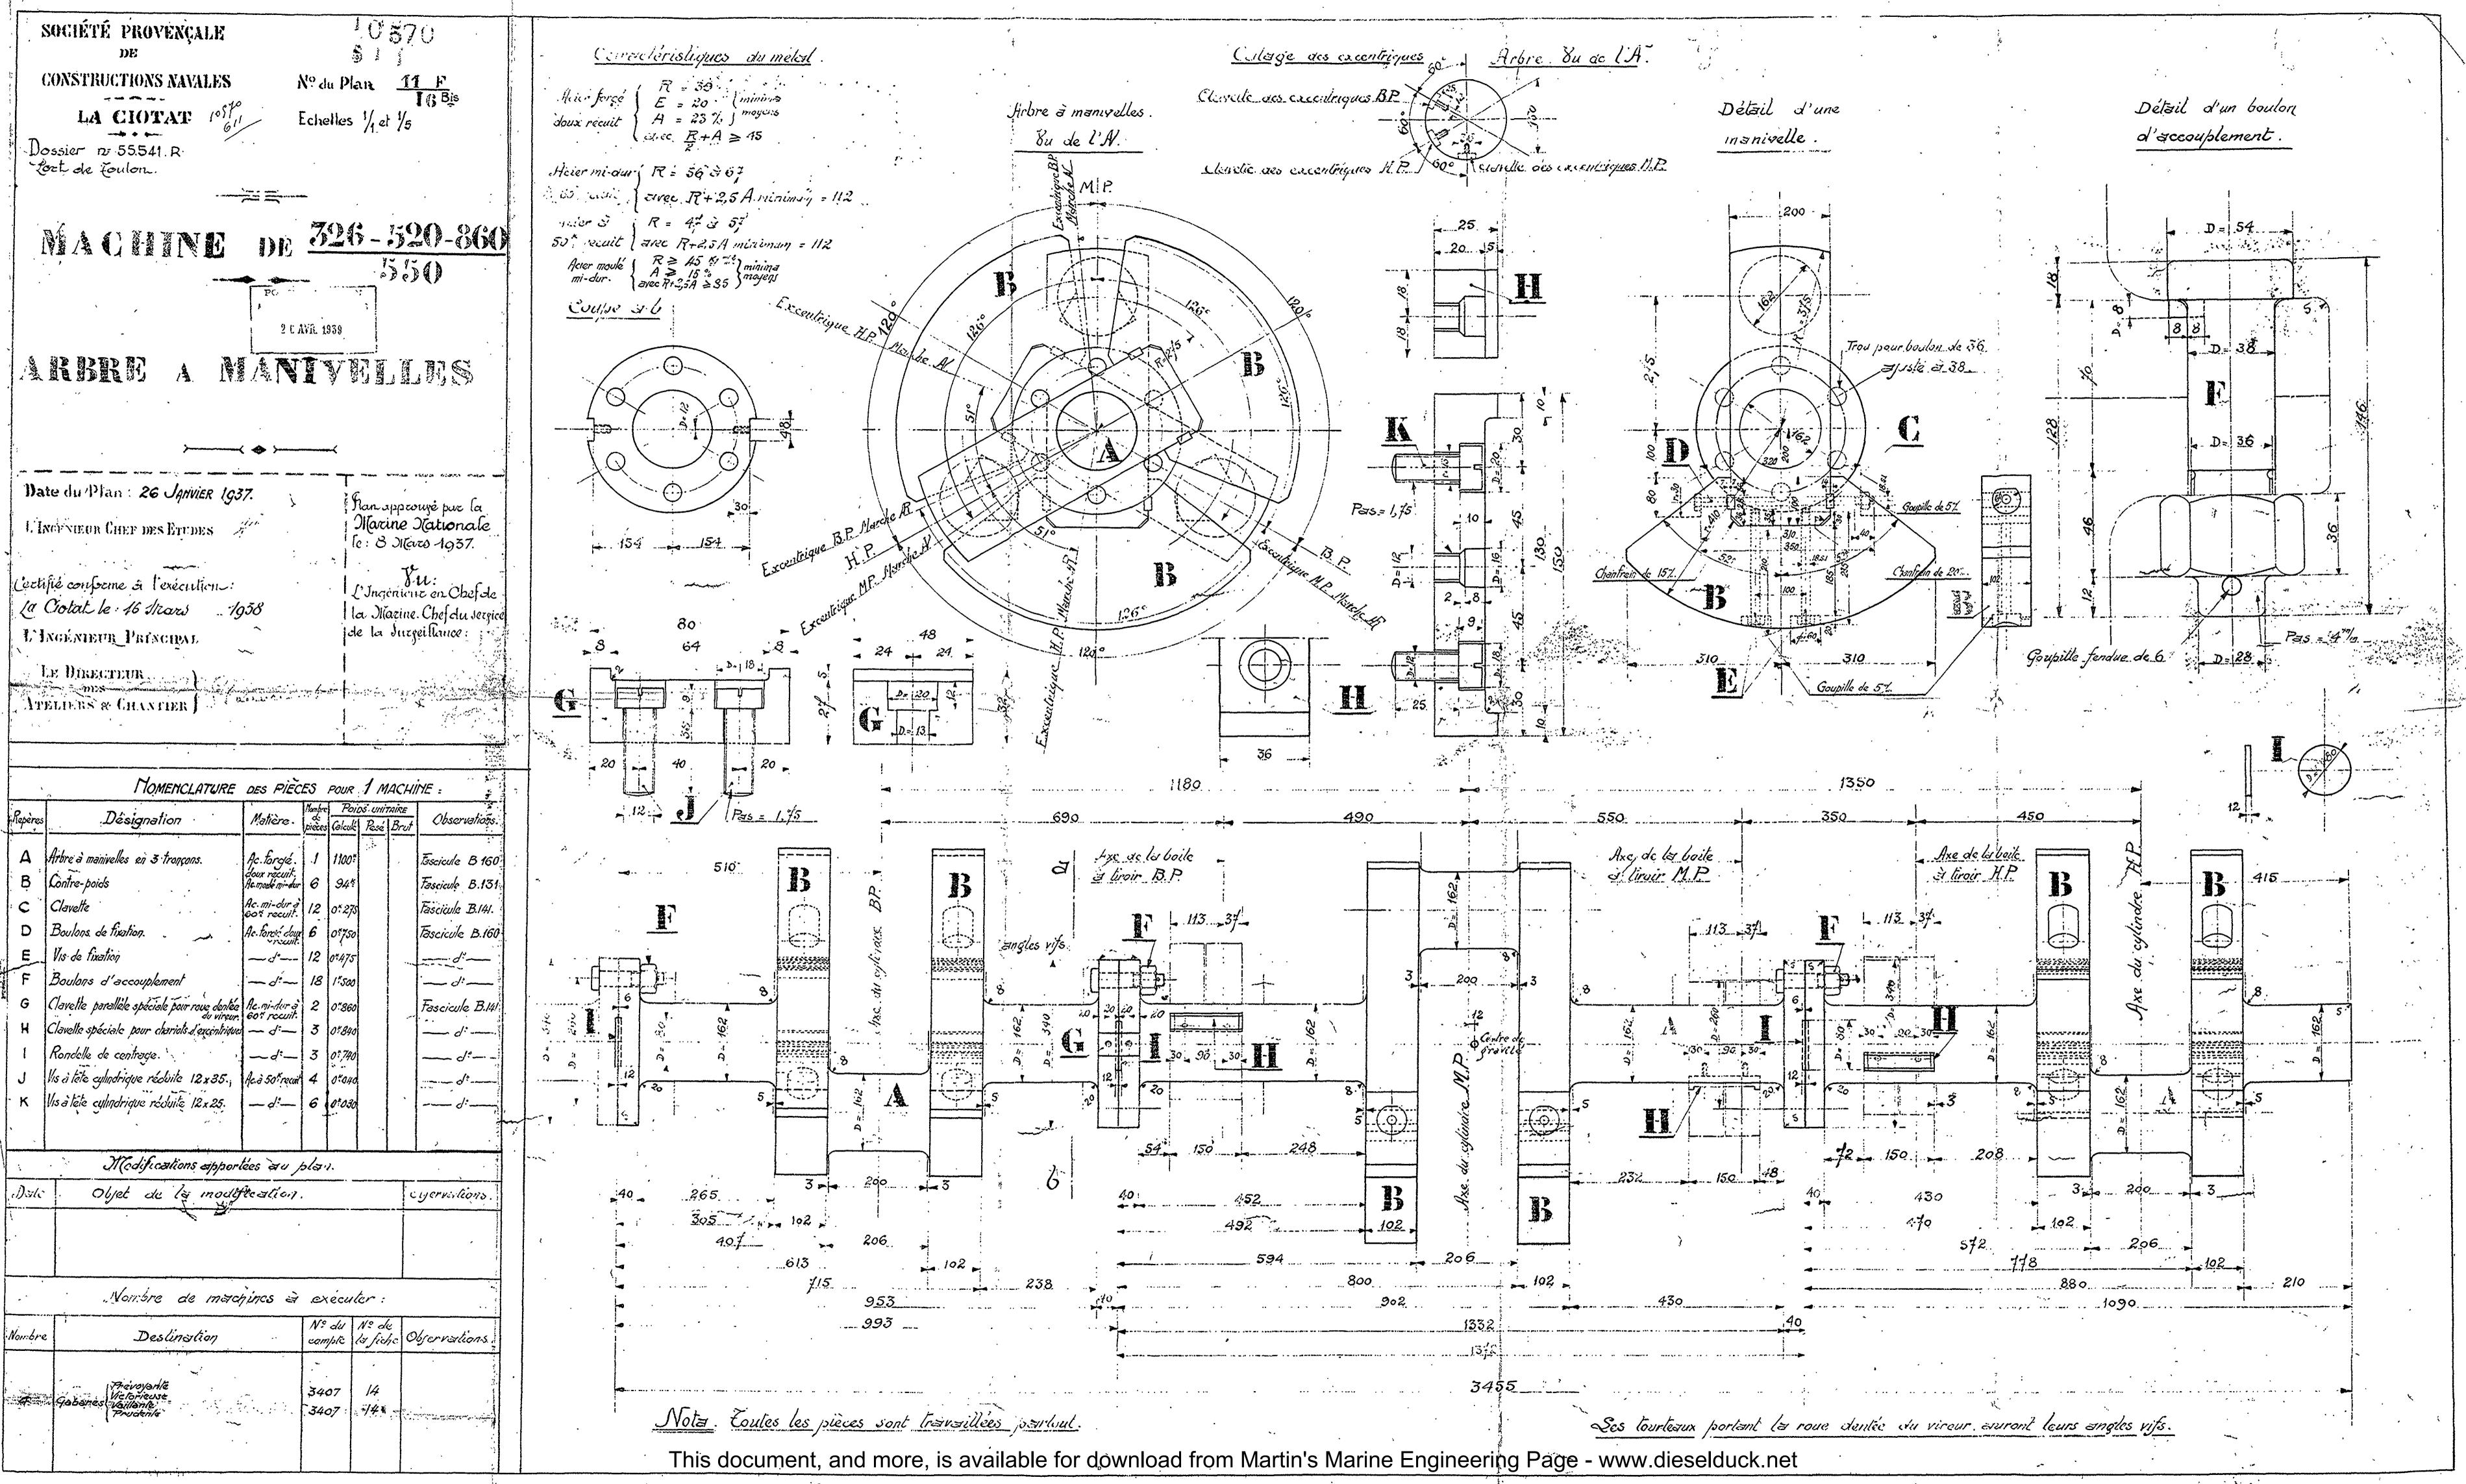

e, Prudente,





## ENSEMBLE

- VUE EN PLAN\_

Date du Plan : 28 Octobre 1937 L'Ingénieur en chef de la Marine L. I. Norman Chris pass Principles Certifie conforme à l'exécution. La Cotalite 16 Mars 1938. L INGÉNIEUR PRINCIPAL

APPLIABLES & CHANTIER

Gabares : Prévoyante, Victorieuse, Vaillante, Prudente.



This document, and more, is available for download from Martin's Marine Engineering Page - www.dieselduck.net



## ENSEMBLE ELÉVATION COTÉ MANCEUVRES

Date du Plan: 28 Octobre 1937 L'Ingénieur Chef des Etudes: Certifié conforme à l'exécution: La Gotat, le 16 Mars 1938. L'Ingénieur Principal LE DURECTEUR

Gabares: Prévoyante, Victorieuse, Voillante, Prudente



This document, and more, is available for download from Martin's Marine Engineering Page - www.dieselduck.net