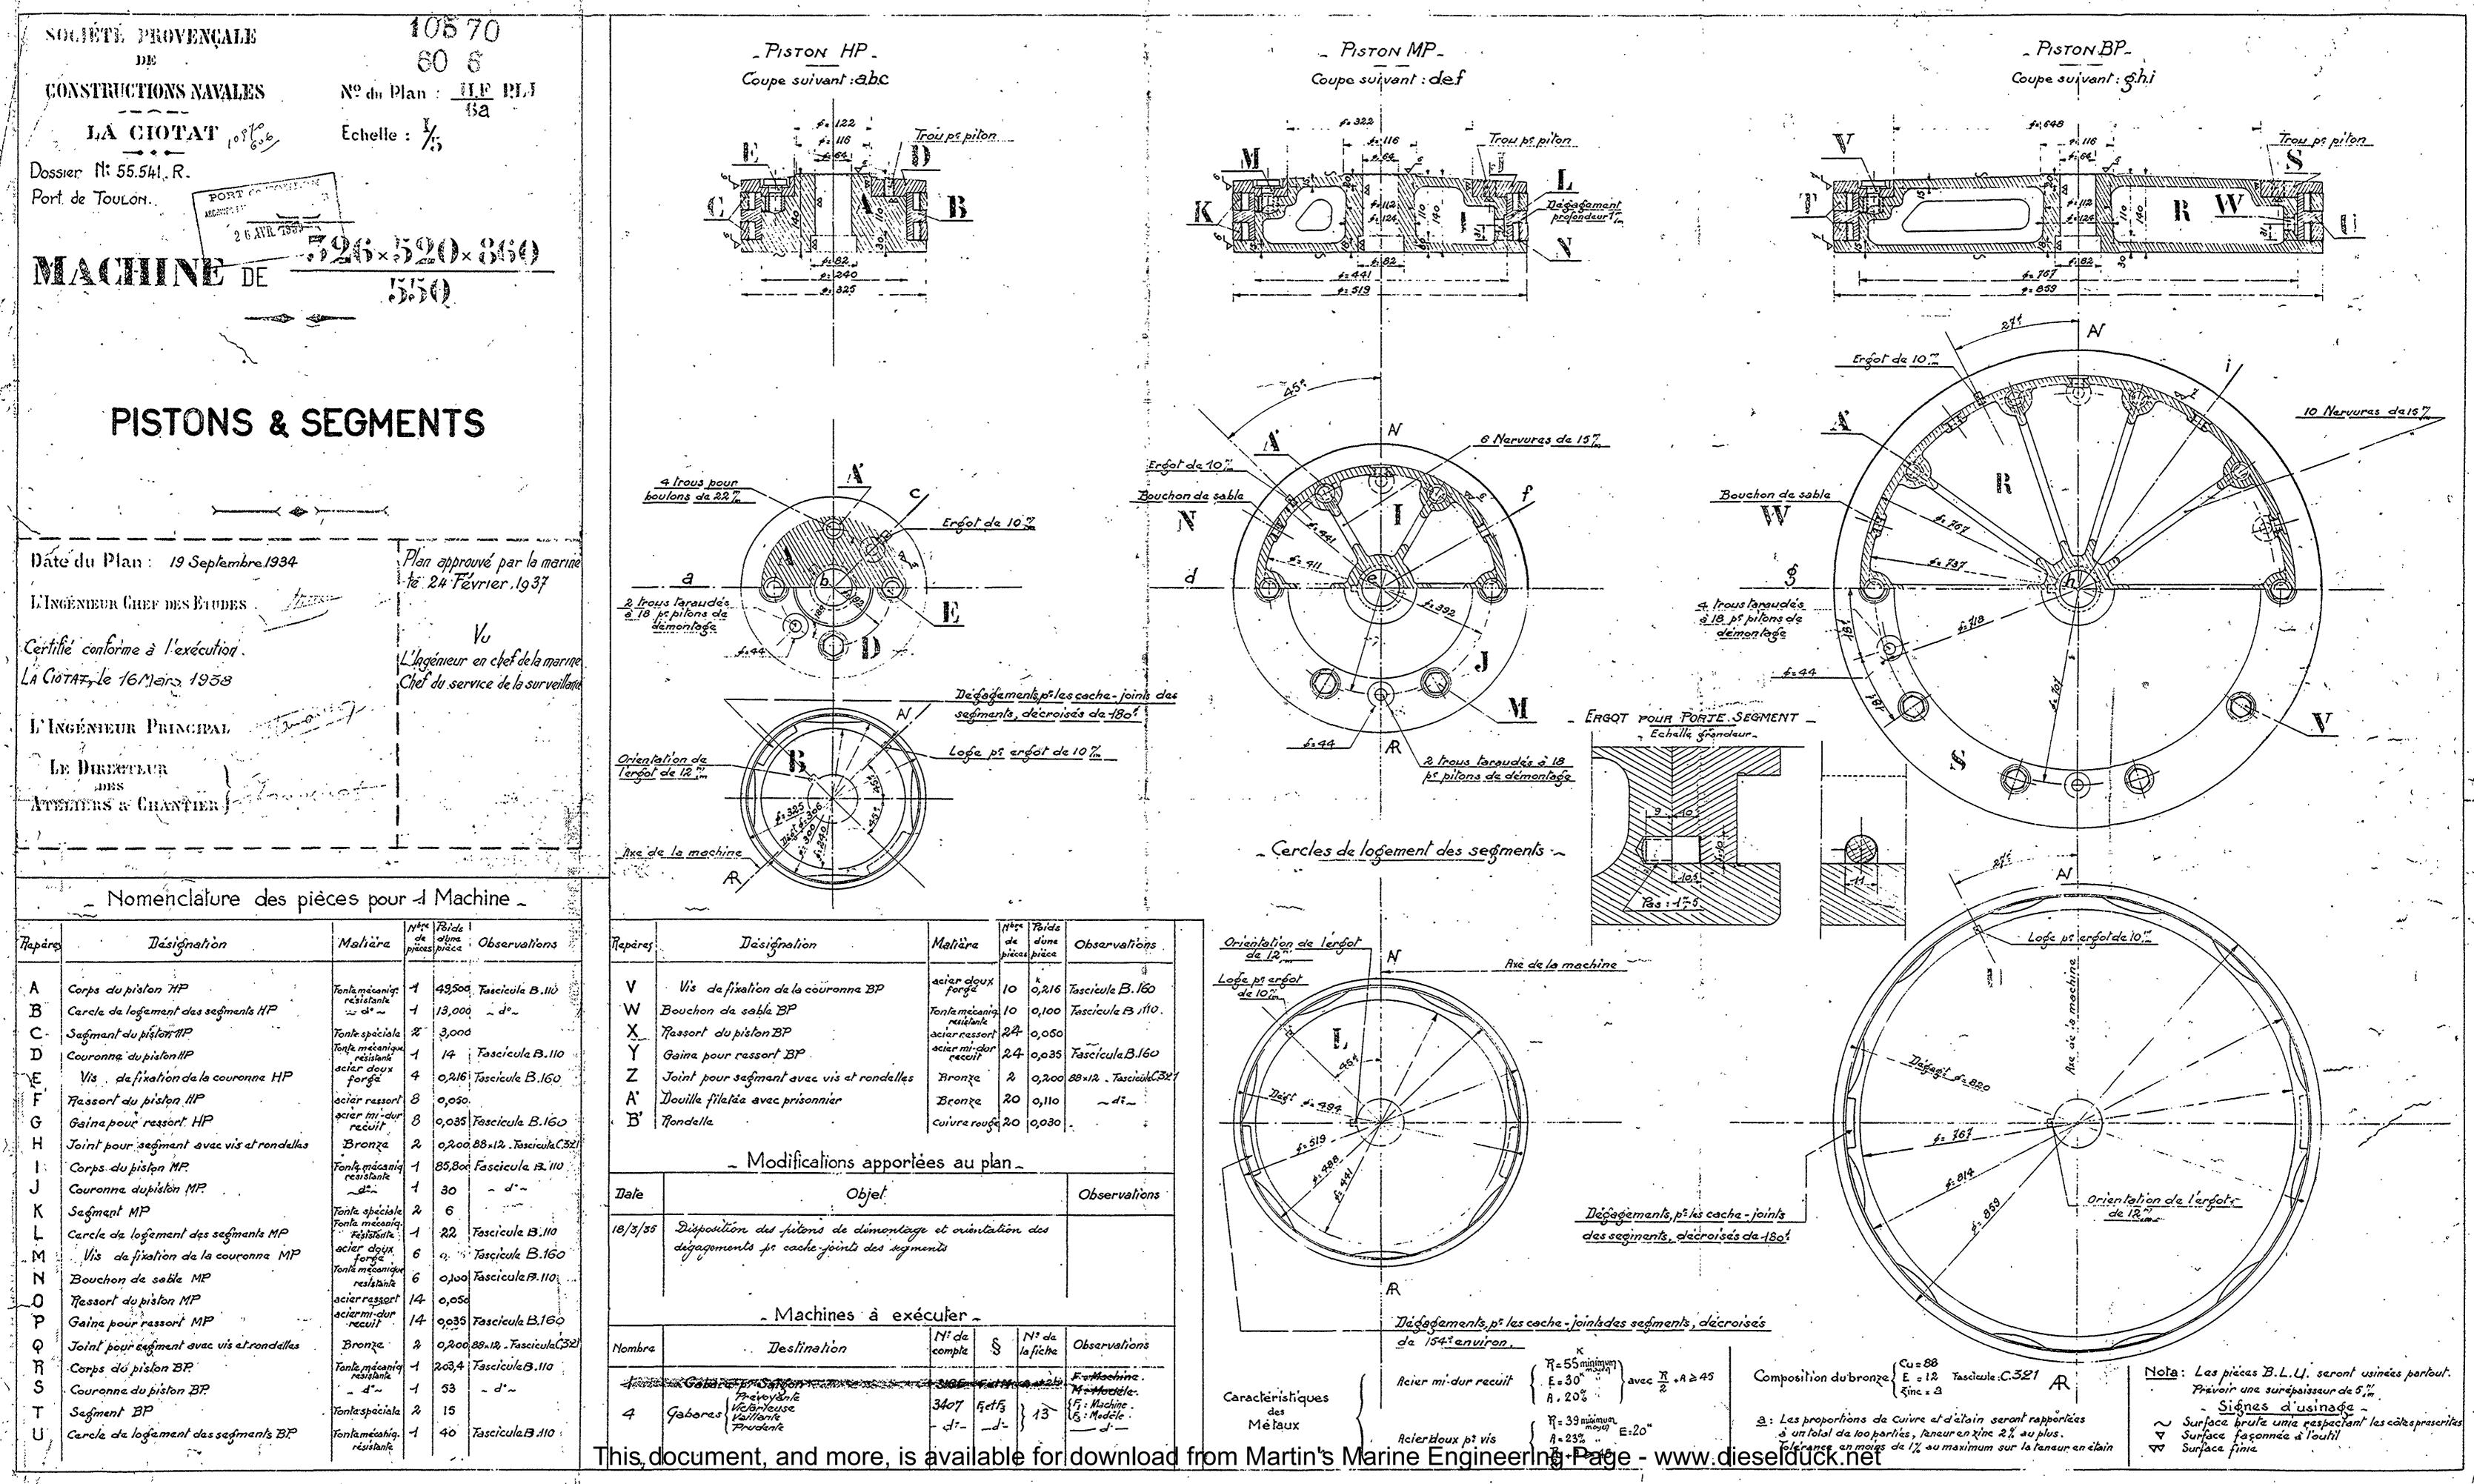

, Vaillante, Prudente,





## ENSEMBLE

- VUE EN PLAN\_

Date du Plan : 28 Octobre 1937 L'Ingénieur en chef de la Marine L. I. Norman Chris pass Principles Certifie conforme à l'exécution. La Cotalite 16 Mars 1938. L INGÉNIEUR PRINCIPAL

APPLIABLES & CHANTIER

Gabares : Prévoyante, Victorieuse, Vaillante, Prudente.



This document, and more, is available for download from Martin's Marine Engineering Page - www.dieselduck.net



## ENSEMBLE ELÉVATION COTÉ MANCEUVRES

Date du Plan: 28 Octobre 1937 L'Ingénieur Chef des Etudes: Certifié conforme à l'exécution: La Gotat, le 16 Mars 1938. L'Ingénieur Principal LE DURECTEUR

Gabares: Prévoyante, Victorieuse, Voillante, Prudente



This document, and more, is available for download from Martin's Marine Engineering Page - www.dieselduck.net