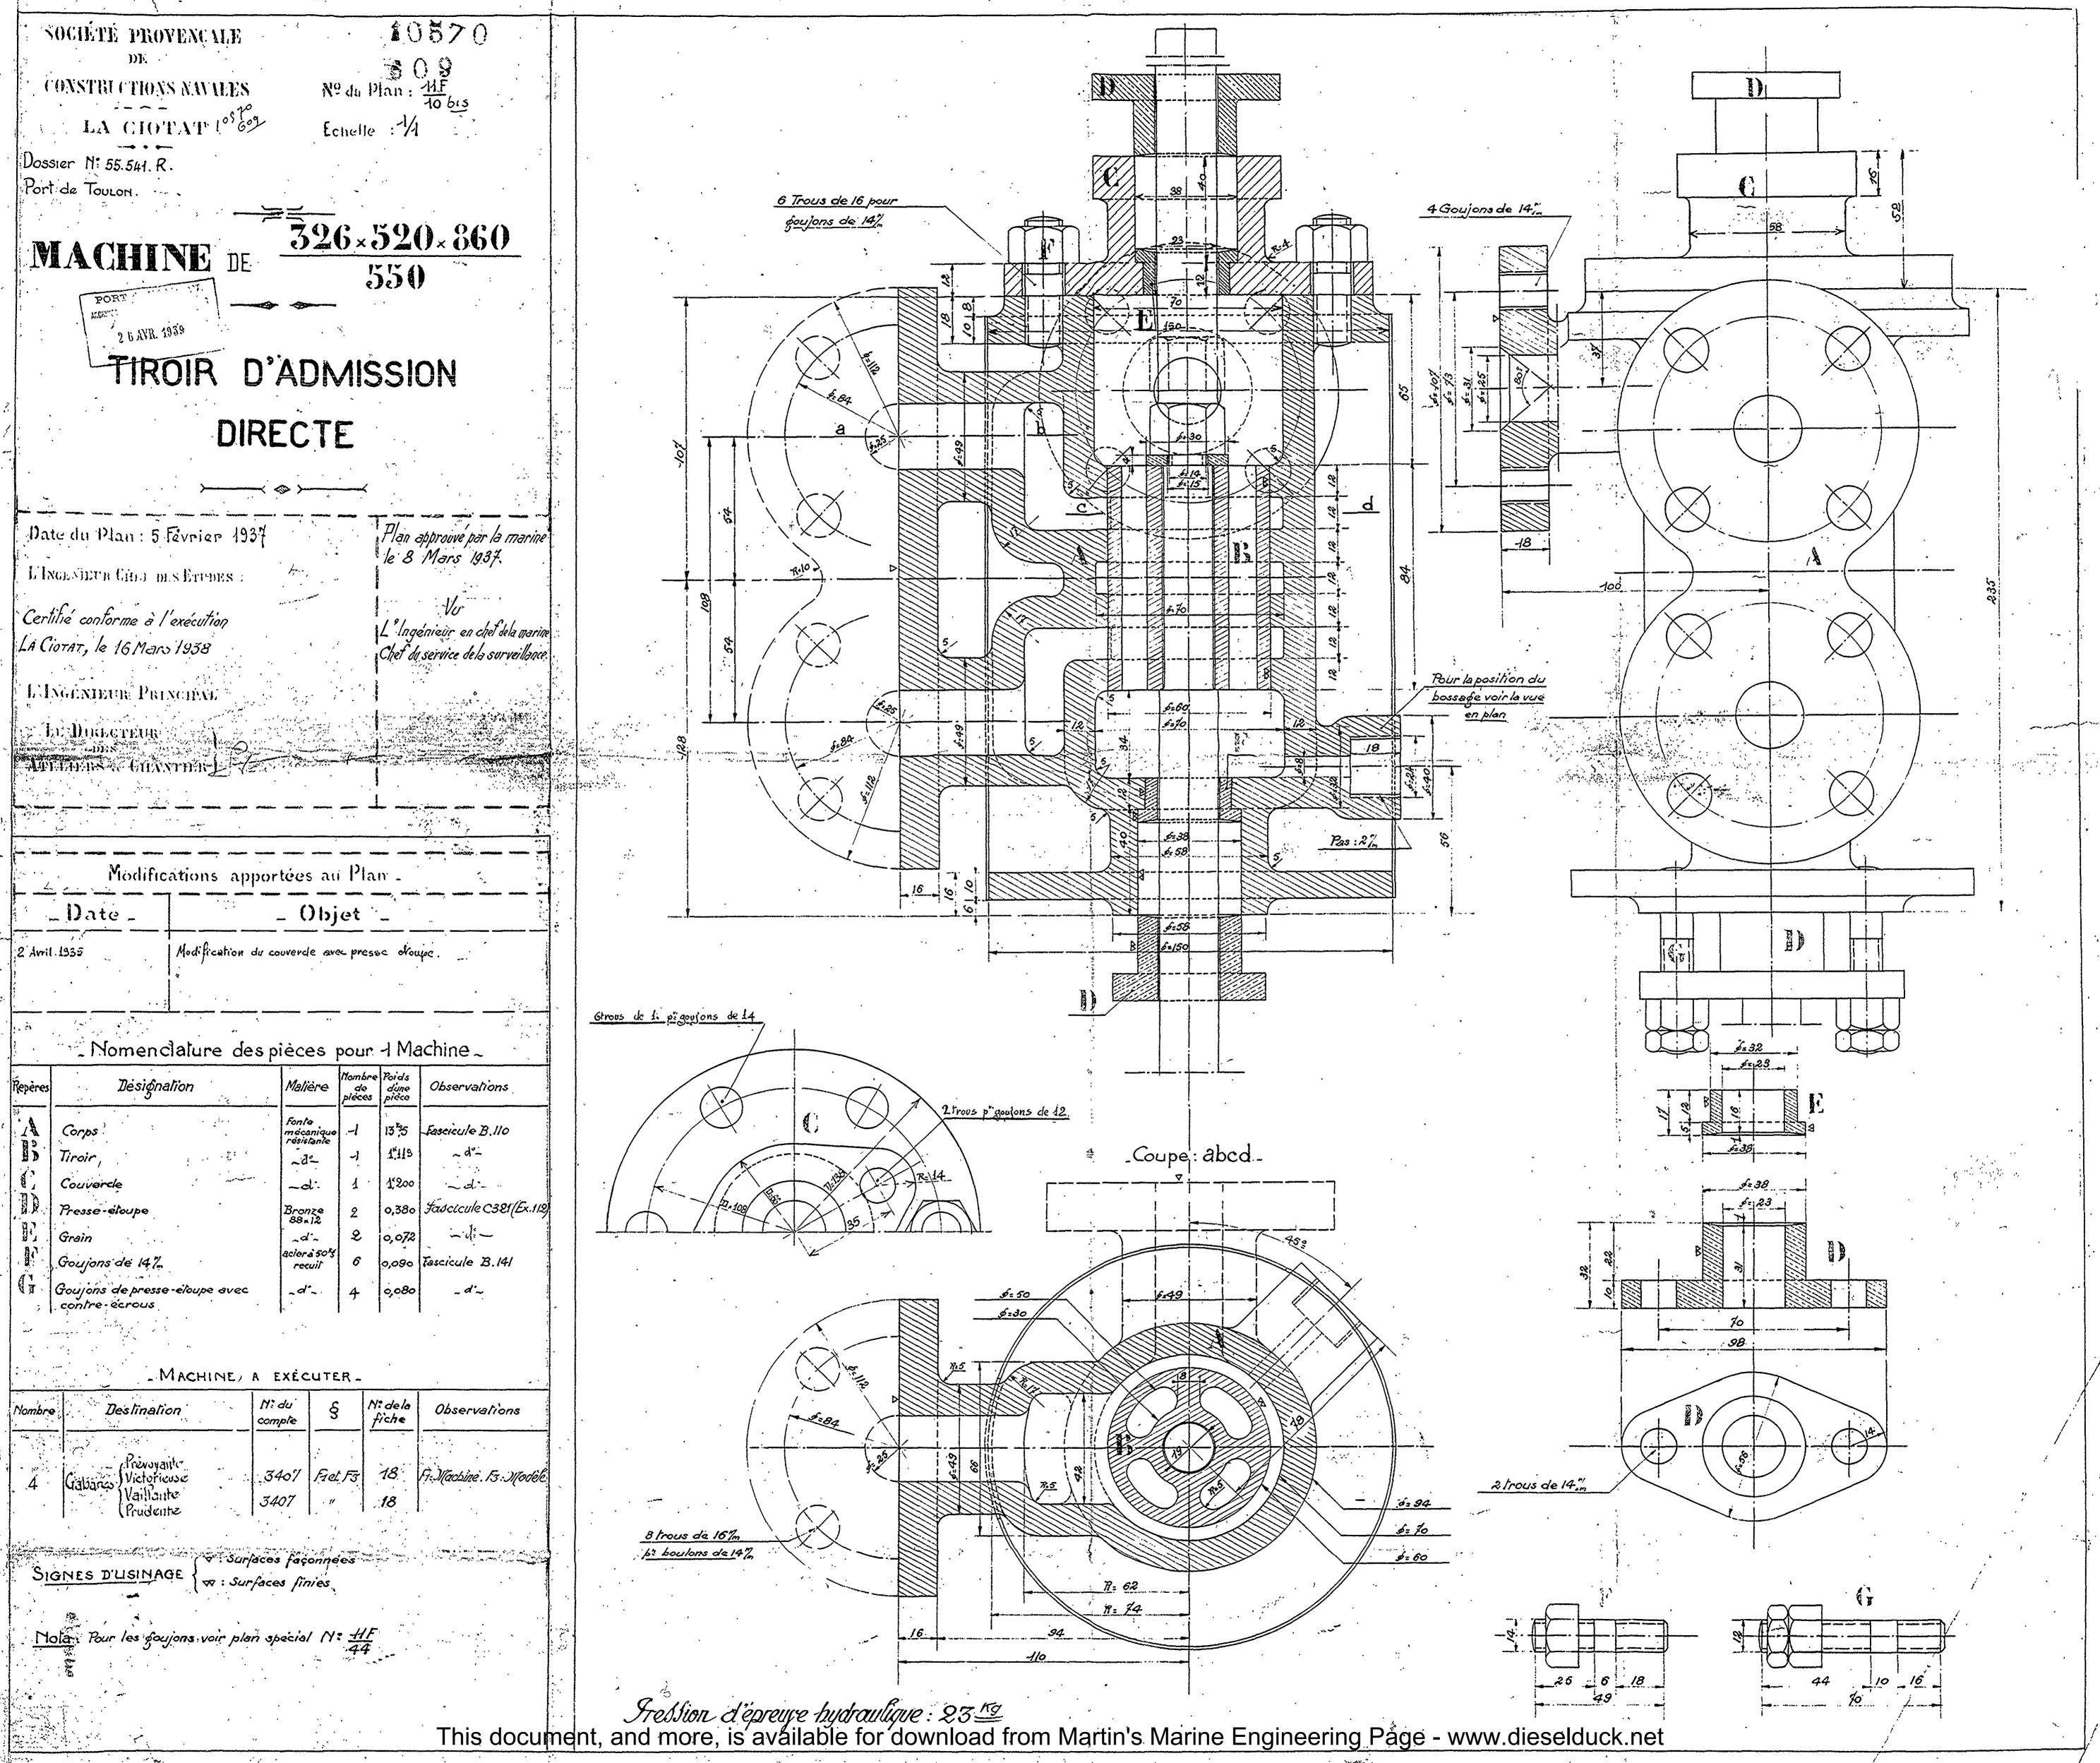

lante, Prudente,





## ENSEMBLE

- VUE EN PLAN\_

Date du Plan : 28 Octobre 1937 L'Ingénieur en chef de la Marine L. I. Norman Chris pass Principles Certifie conforme à l'exécution. La Cotalite 16 Mars 1938. L INGÉNIEUR PRINCIPAL

APPLIABLES & CHANTIER

Gabares : Prévoyante, Victorieuse, Vaillante, Prudente.



This document, and more, is available for download from Martin's Marine Engineering Page - www.dieselduck.net



## ENSEMBLE ELÉVATION COTÉ MANCEUVRES

Date du Plan: 28 Octobre 1937 L'Ingénieur Chef des Etudes: Certifié conforme à l'exécution: La Gotat, le 16 Mars 1938. L'Ingénieur Principal LE DURECTEUR

Gabares: Prévoyante, Victorieuse, Voillante, Prudente



This document, and more, is available for download from Martin's Marine Engineering Page - www.dieselduck.net