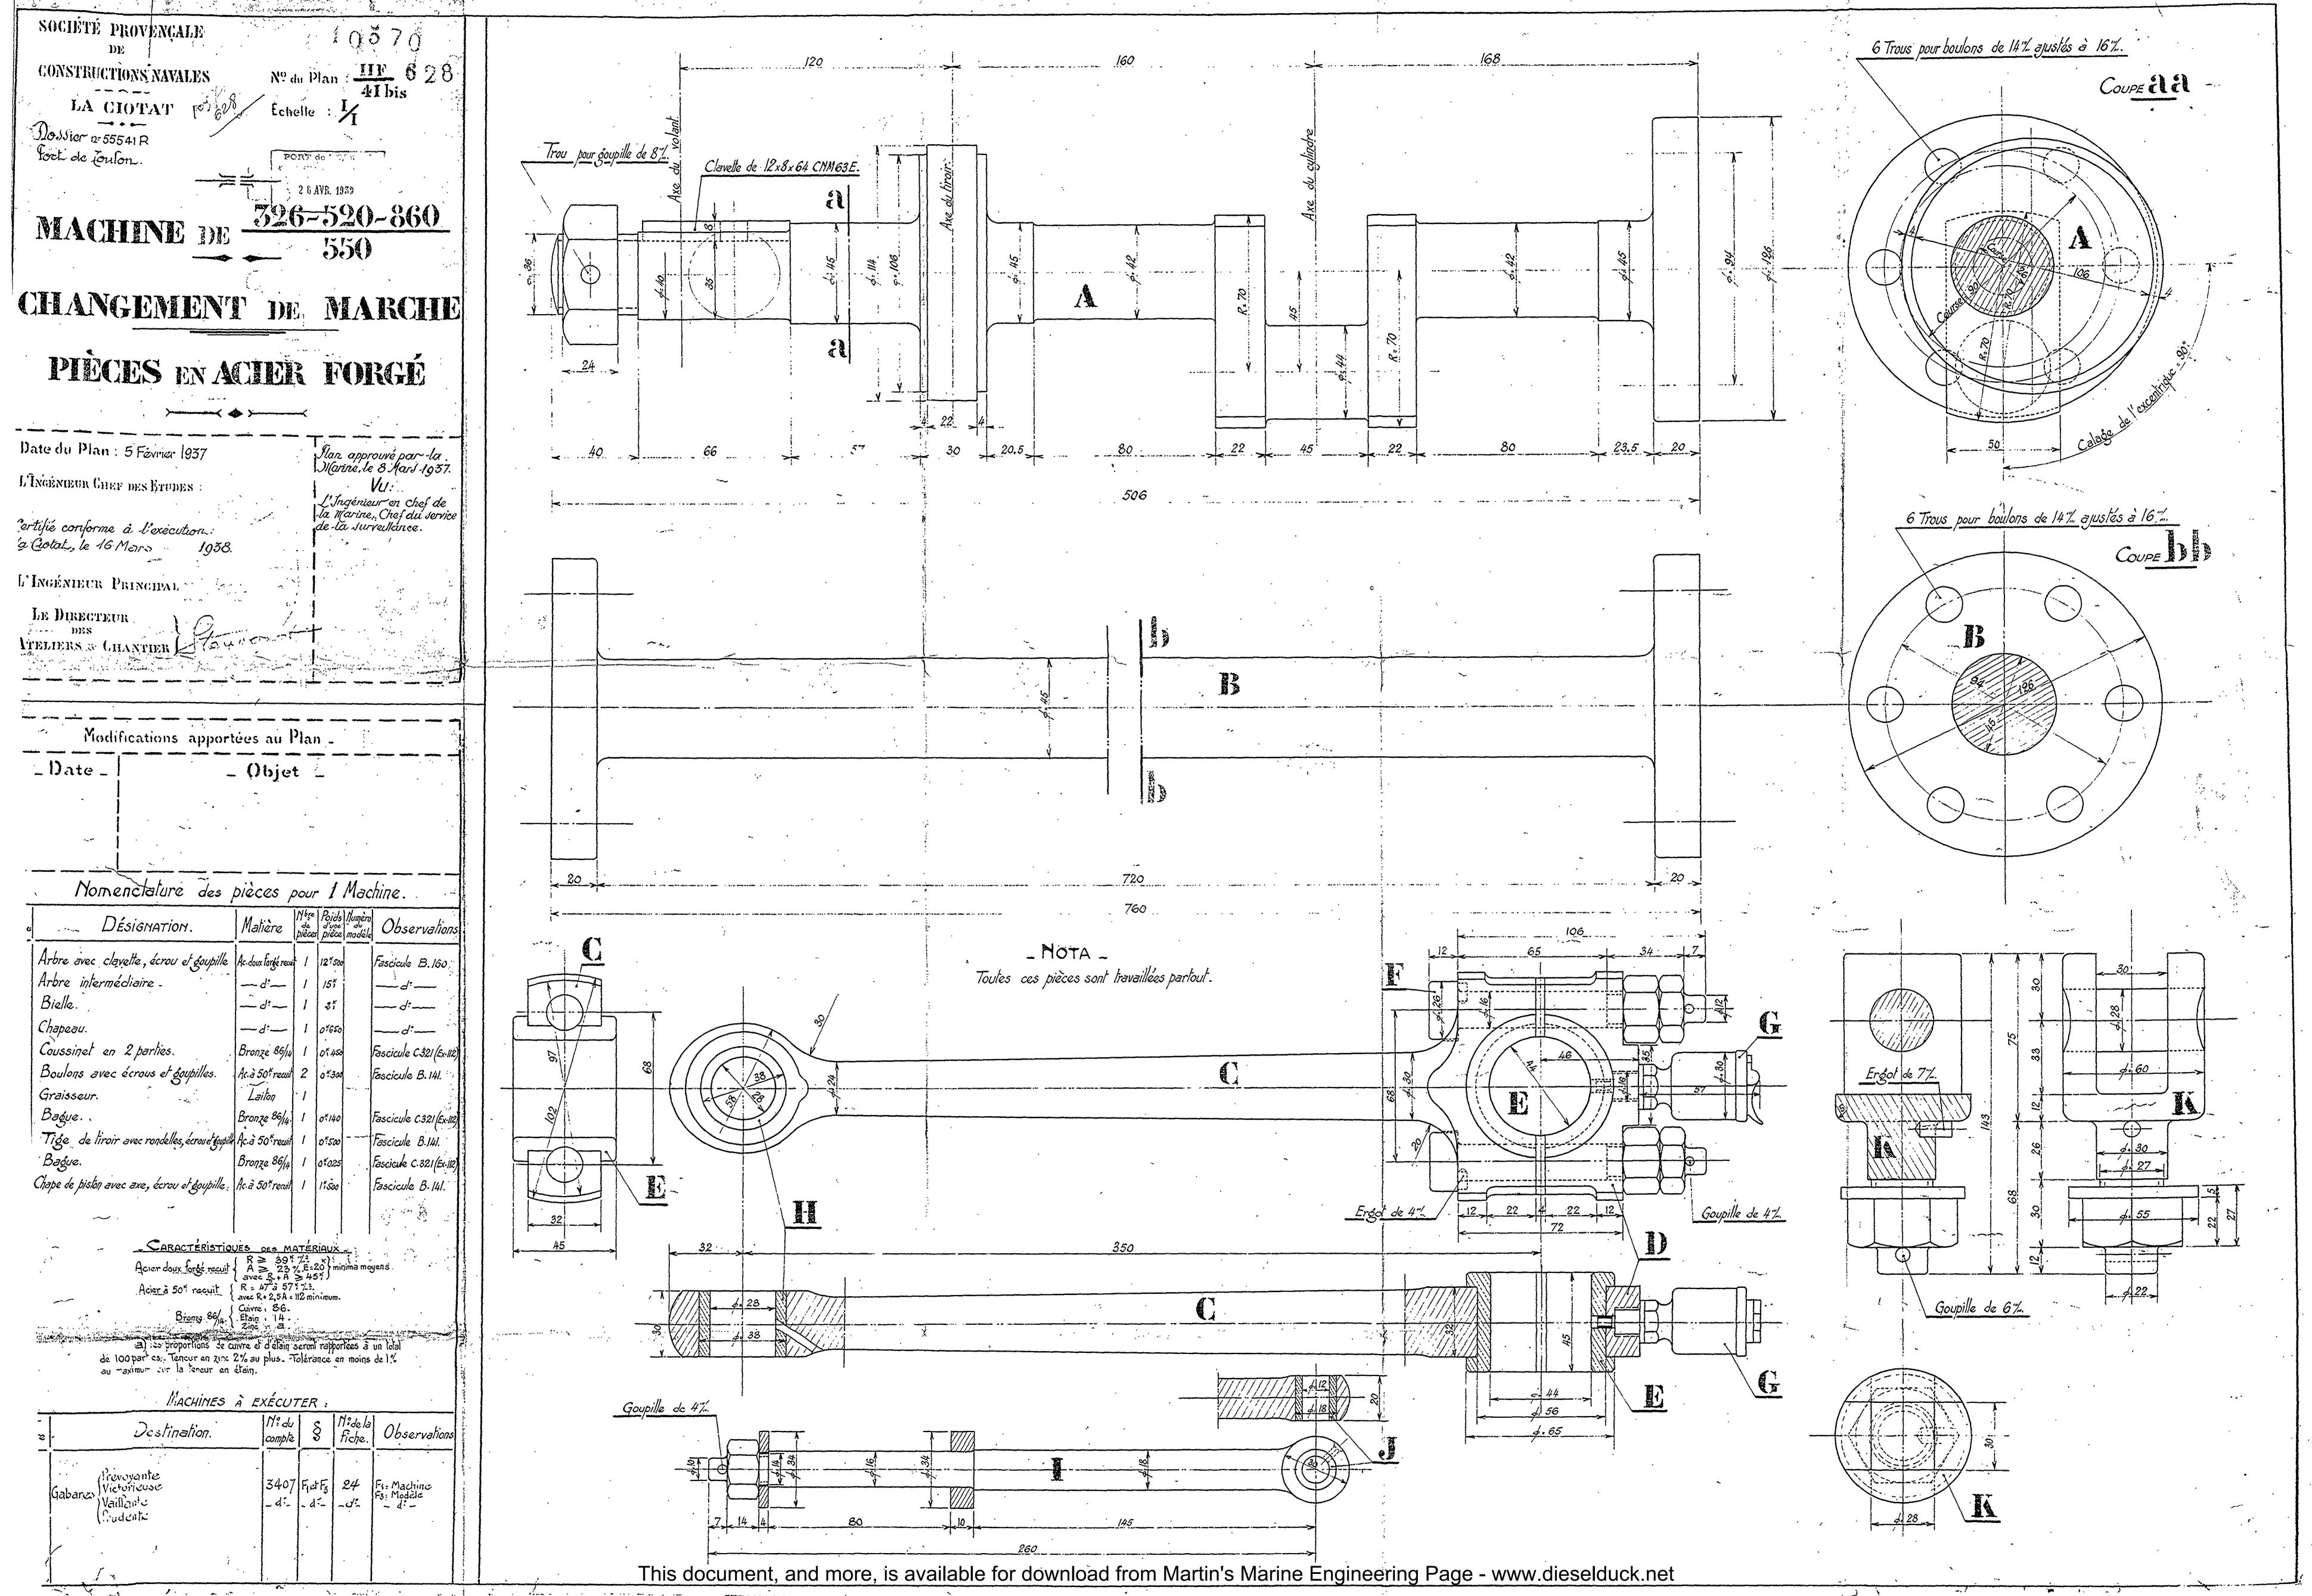

UE EN PLAN\_

Date du Plan : 28 Octobre 1937 L'Ingénieur en chef de la Marine L. I. Norman Chris pass Principles Certifie conforme à l'exécution. La Cotalite 16 Mars 1938. L INGÉNIEUR PRINCIPAL

APPLIABLES & CHANTIER

Gabares : Prévoyante, Victorieuse, Vaillante, Prudente.



This document, and more, is available for download from Martin's Marine Engineering Page - www.dieselduck.net



## ENSEMBLE ELÉVATION COTÉ MANCEUVRES

Date du Plan: 28 Octobre 1937 L'Ingénieur Chef des Etudes: Certifié conforme à l'exécution: La Gotat, le 16 Mars 1938. L'Ingénieur Principal LE DURECTEUR

Gabares: Prévoyante, Victorieuse, Voillante, Prudente



This document, and more, is available for download from Martin's Marine Engineering Page - www.dieselduck.net