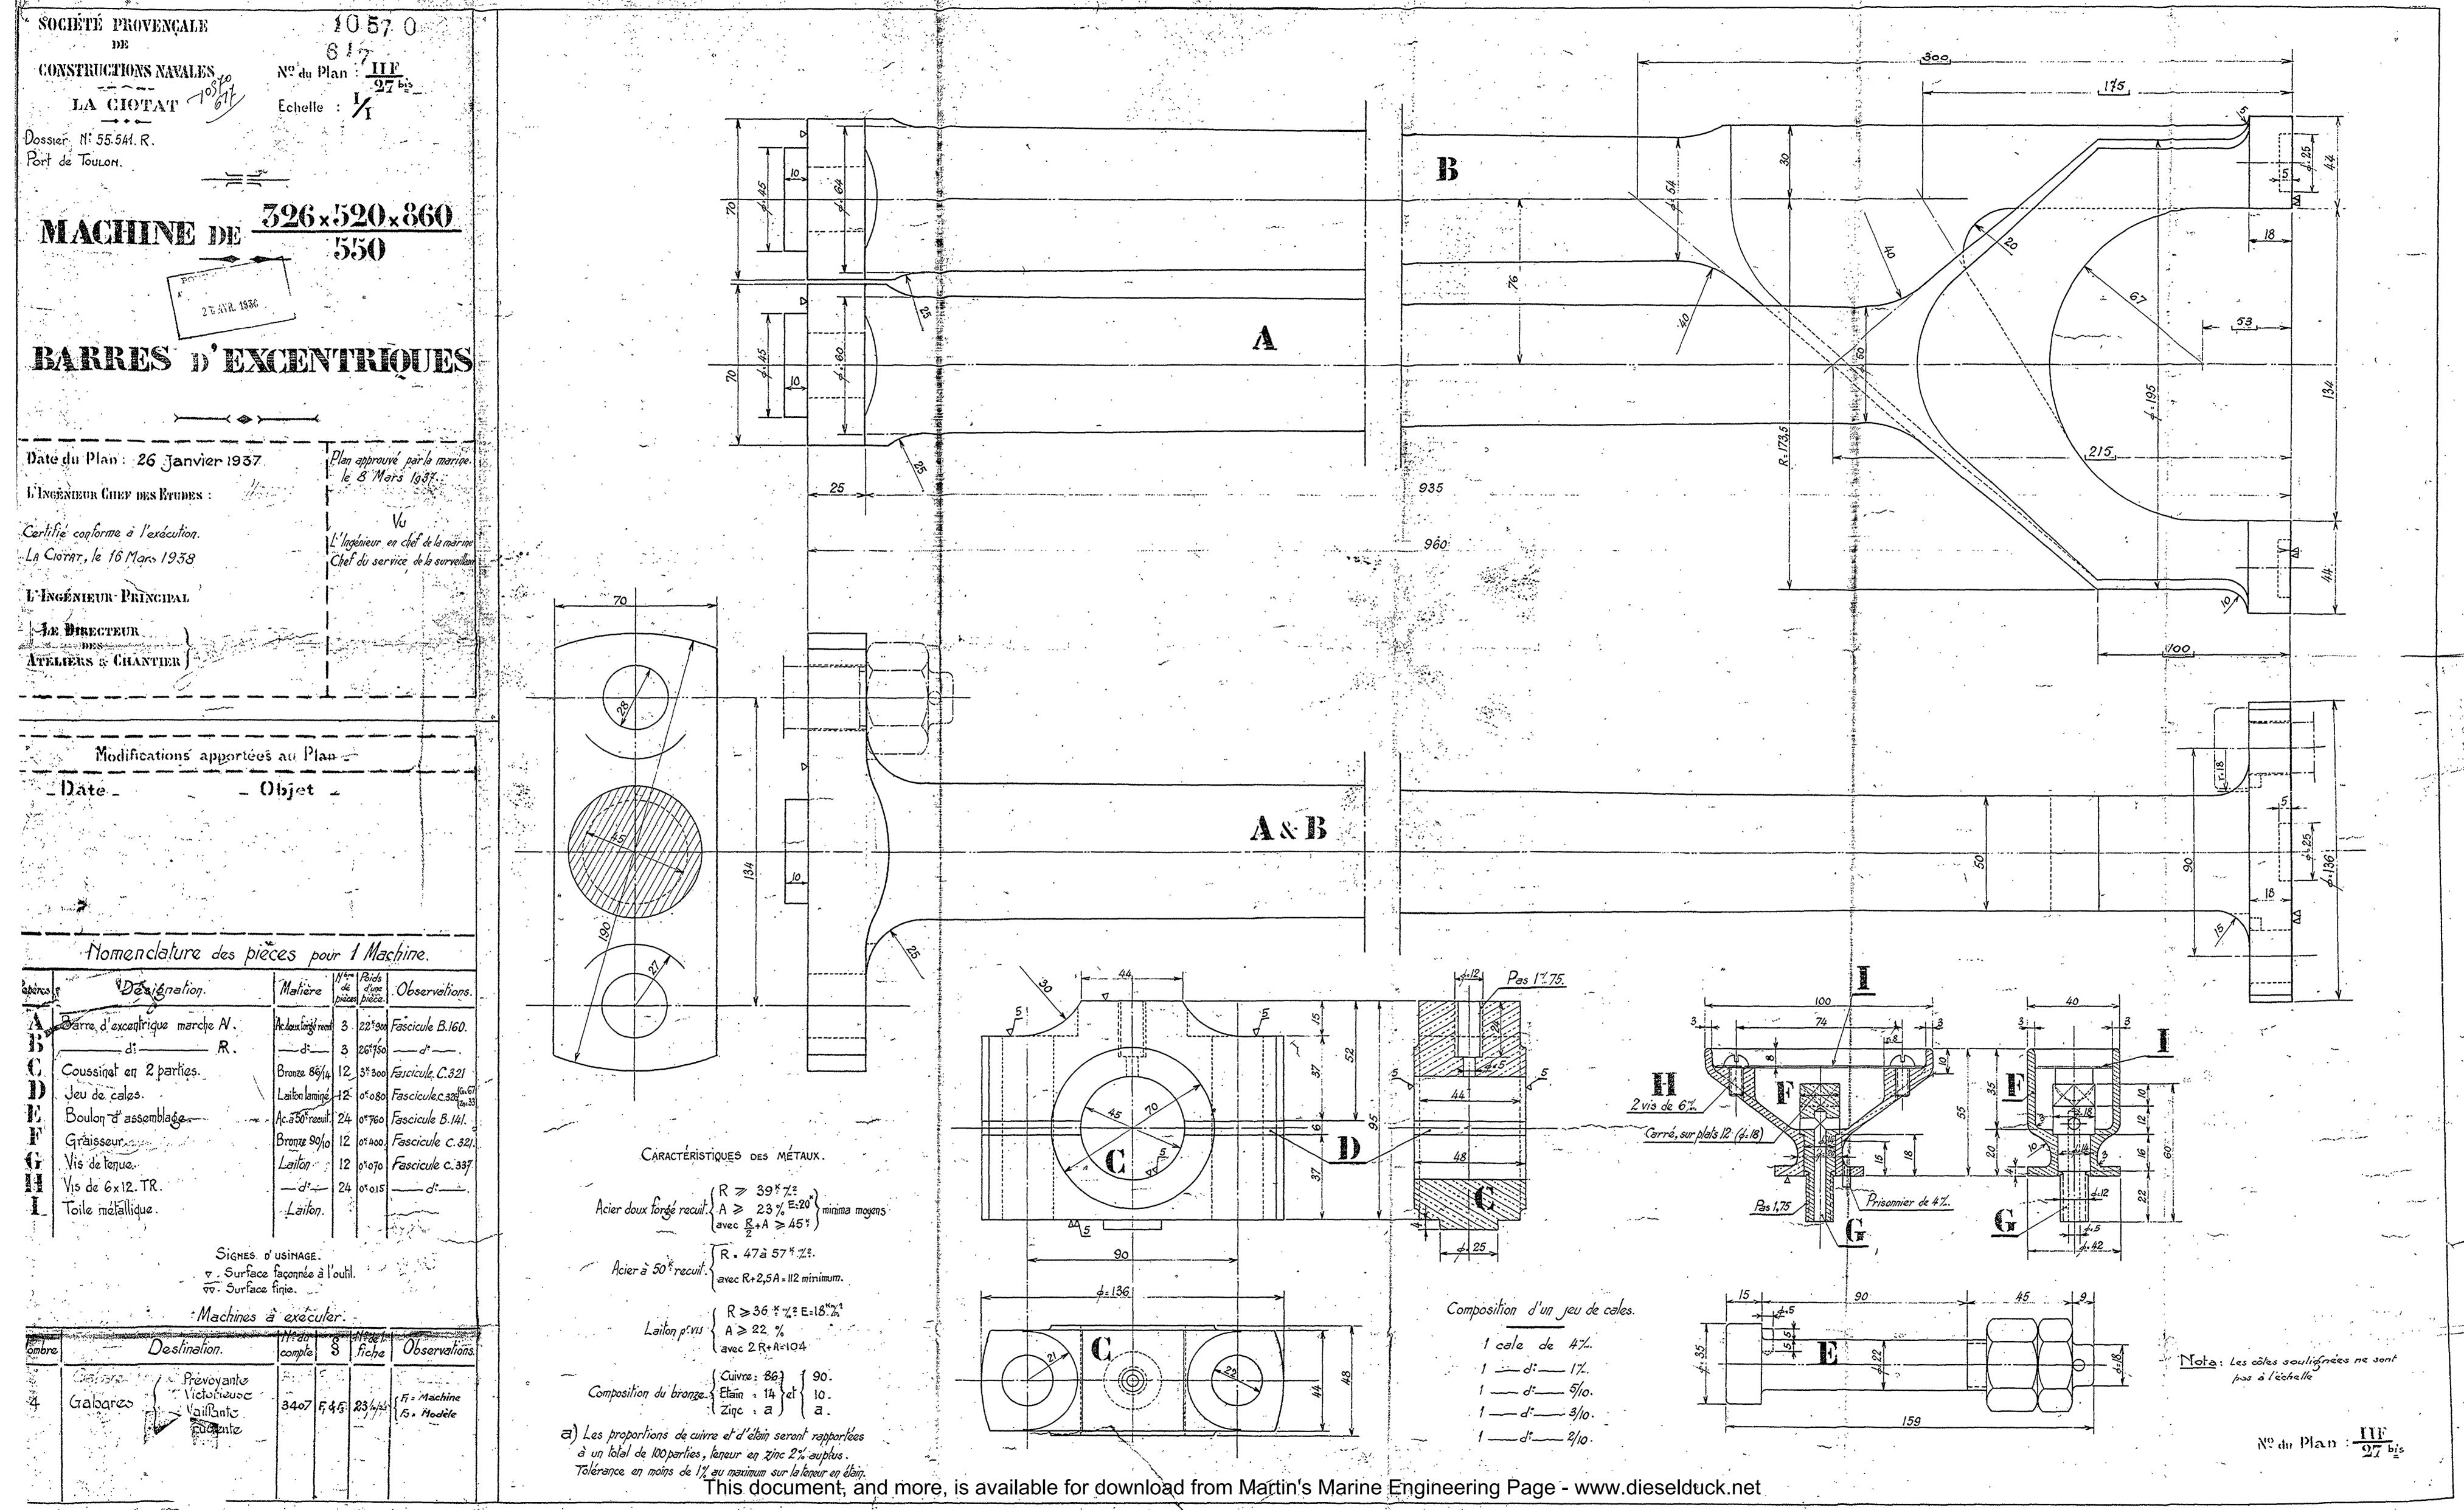

## ENSEMBLE

- VUE EN PLAN\_

Date du Plan : 28 Octobre 1937 L'Ingénieur en chef de la Marine L. I. Norman Chris pass Principles Certifie conforme à l'exécution. La Cotalite 16 Mars 1938. L INGÉNIEUR PRINCIPAL

APPLIABLES & CHANTIER

Gabares : Prévoyante, Victorieuse, Vaillante, Prudente.



This document, and more, is available for download from Martin's Marine Engineering Page - www.dieselduck.net



## ENSEMBLE ELÉVATION COTÉ MANCEUVRES

Date du Plan: 28 Octobre 1937 L'Ingénieur Chef des Etudes: Certifié conforme à l'exécution: La Gotat, le 16 Mars 1938. L'Ingénieur Principal LE DURECTEUR

Gabares: Prévoyante, Victorieuse, Voillante, Prudente



This document, and more, is available for download from Martin's Marine Engineering Page - www.dieselduck.net