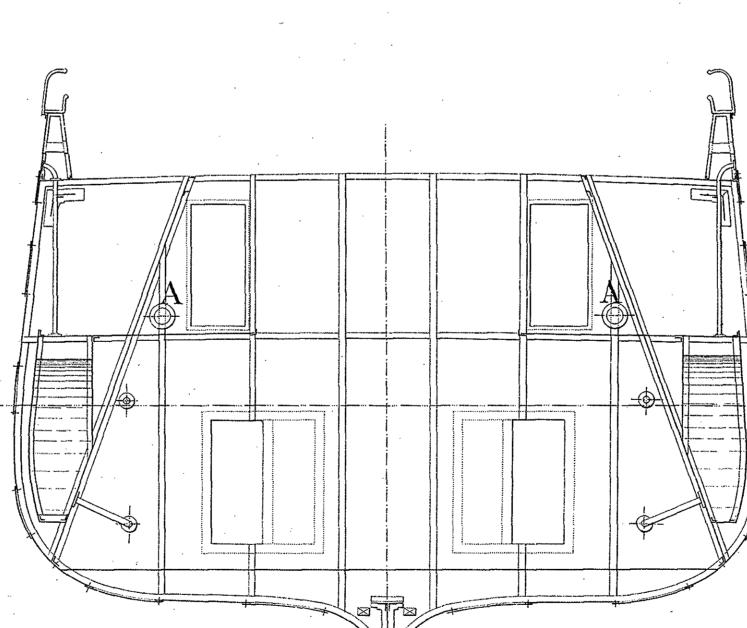

# MARINE MILITAIRE.

# MILAN

### COUPES TRANSVERSALES.

Echelle (50)

52 Vu de l'avant

42 Vu de l'arrière

## PI. XLIV<sup>BIS</sup>

4*598.2.25*.

Auto. Imp. A. Broise & Courtier, 43, r. de Dunkerque

# 37 Vu de l'avant