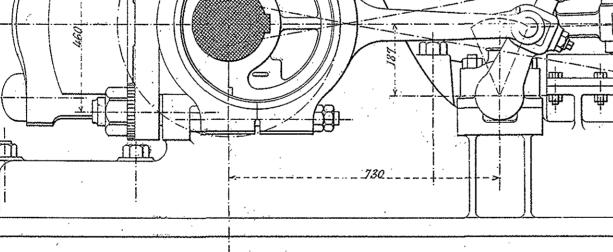

# MARINE NATIONALE.

## MILAN

APPAREIL A HÉLICES DE 3880 CHX INDIQUÉS.

### COUPE PAR L'AXE DU GRAND CYLINDRE.

Echelle

This document, and more, is available for download from Martin's Marine Engineering Page - www.dieselduck.net

\_\_\_\_\_\_

This document, and more, is available for download from Martin's Marine Engineering Page - www.dieselduck.net