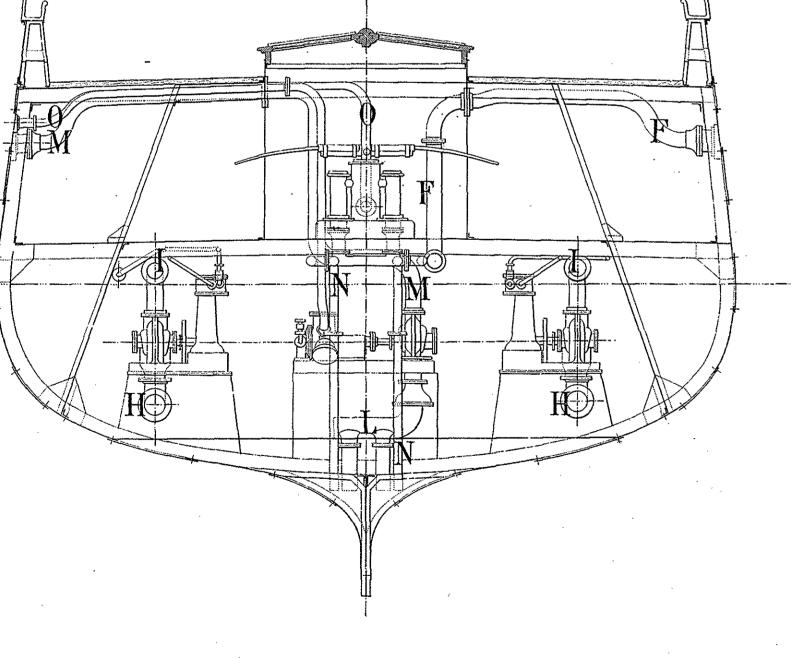

### MARINE NATIONALE

### MILAN

# APPAREIL A HÉLICES DE 3880 CHX INDIQUÉS.

### COUPE PAR L'AXE DE LA POMPE A AIR

### Echelle 1/10°

This document, and more, is available for download from Martin's Marine Engineering Page - www.dieselduck.net

-----