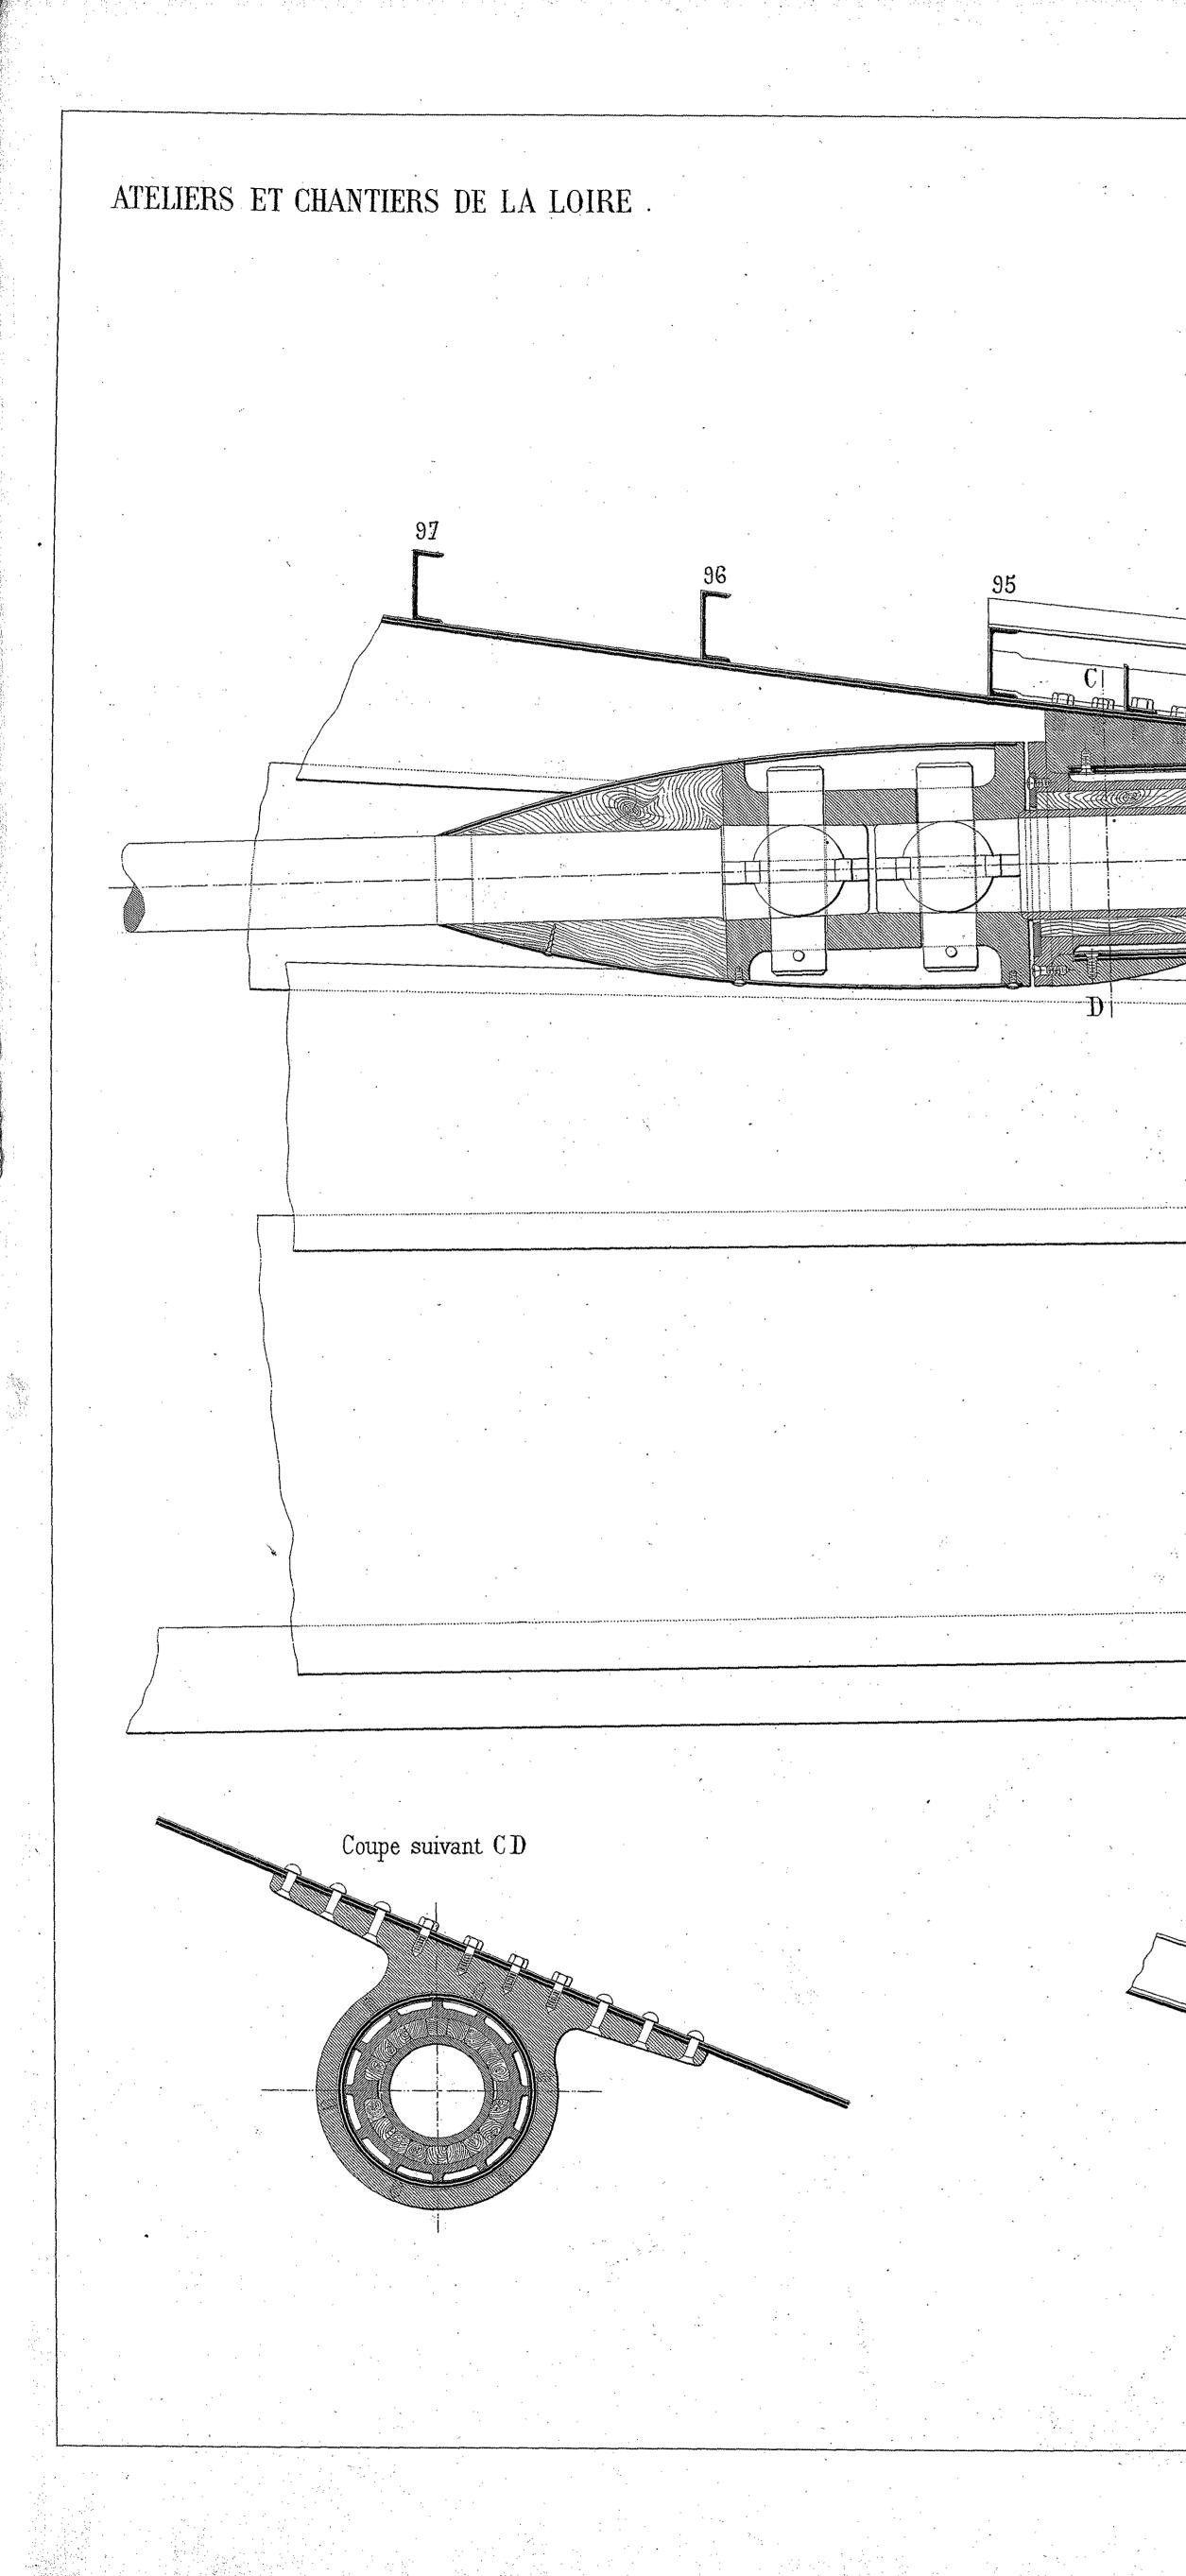

### MARINE NATIONALE

### MILAN

# APPAREIL A HÉLICES DE 3880 CHX INDIQUÉS.

### COUPE PAR L'AXE DE LA POMPE A AIR

### Echelle 1/10°

This document, and more, is available for download from Martin's Marine Engineering Page - www.dieselduck.net

-----