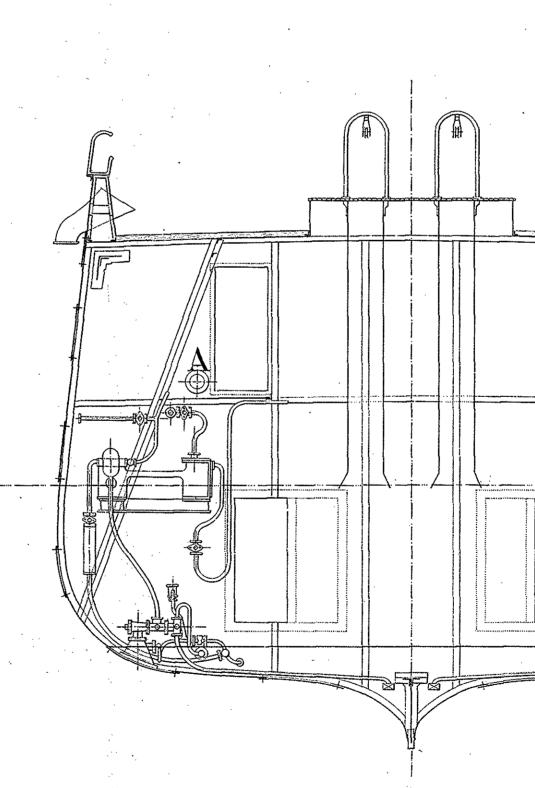

# MARINE NATIONALE. MILAN APPAREIL A HÉLICES DE 3880 CHX INDIQUÉS.

### VUE LONGITUDINALE

This document, and more, is available for download from Martin's Marine Engineering Page - www.dieselduck.net

Auto: Imp. A. Brolse & Courtler, 43, r. de

This document, and more, is available for download from Martin's Marine Engineering Page - www.dieselduck.net