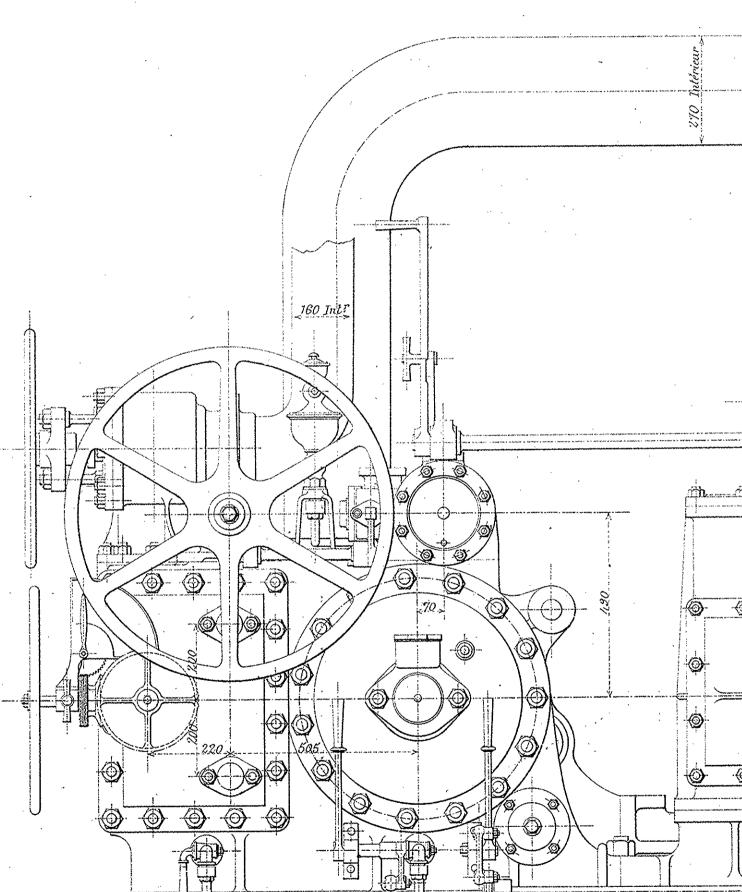

Echelle  $\begin{pmatrix} 1\\ 10 \end{pmatrix}$ 



This document, and more, is available for download from Martin's Marine Engineering Page - www.dieselduck.net

# MARINE NATIONALE. MILAN APPAREIL A HÉLICES DE 3880 CHX INDIQUÉS.

### VUE LONGITUDINALE







This document, and more, is available for download from Martin's Marine Engineering Page - www.dieselduck.net



Auto: Imp. A. Brolse & Courtler, 43, r. de





This document, and more, is available for download from Martin's Marine Engineering Page - www.dieselduck.net

# MARINE NATIONALE.

## MILAN

APPAREIL A HÉLICES DE 3880 CHX INDIQUÉS.

### COUPE TRANSVERSALE DANS LES CYLINDRES

Echelle 1/10

4.25 ...



# MARINE NATIONALE.

## MILAN

APPAREIL A HÉLICES DE 3880 CHX INDIQUÉS.

### COUPE PAR L'AXE DU GRAND CYLINDRE.

Echelle

This document, and more, is available for download fro