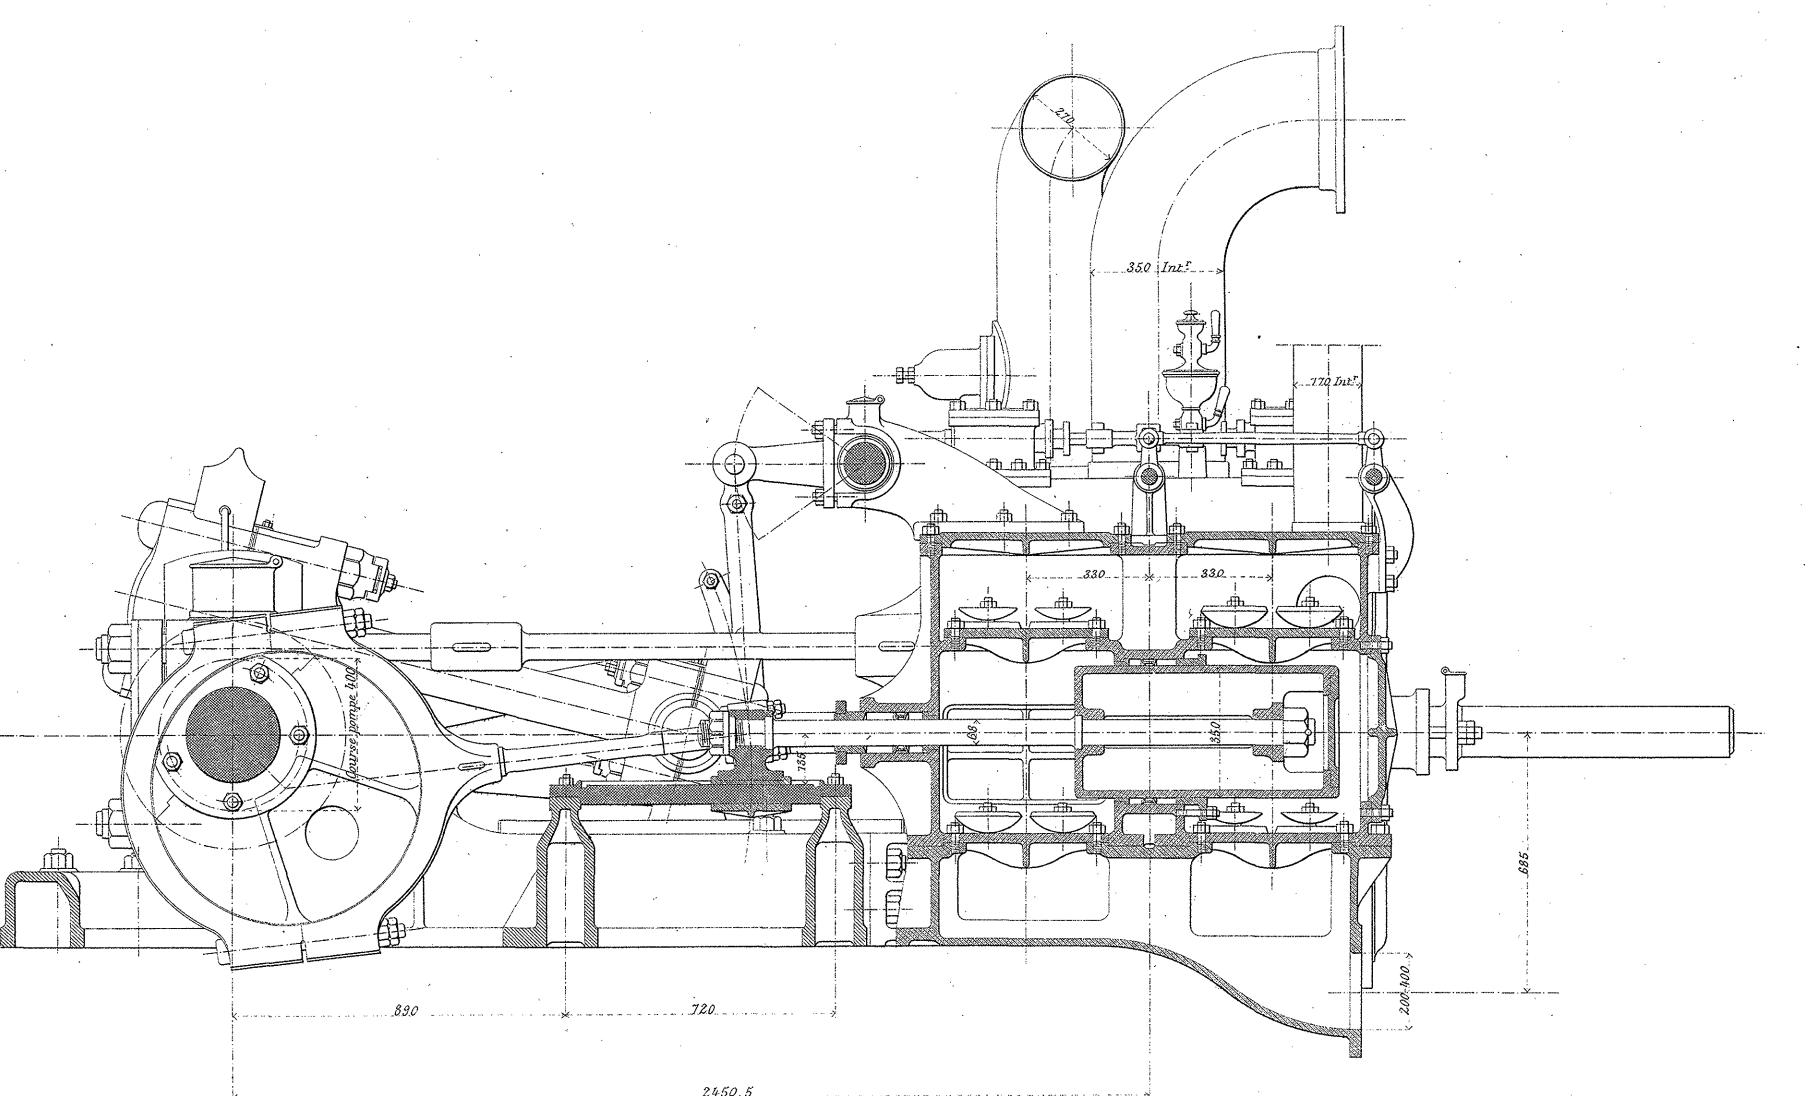

# MARINE NATIONALE.

## MILAN

APPAREIL A HÉLICES DE 3880 CHX INDIQUÉS.

### COUPE PAR L'AXE DU GRAND CYLINDRE.

Echelle

This document, and more, is available for download from Martin's Marine Engineering Page - www.dieselduck.net

\_\_\_\_\_\_

This document, and more, is available for download from Martin's Marine Engineering Page - www.dieselduck.net