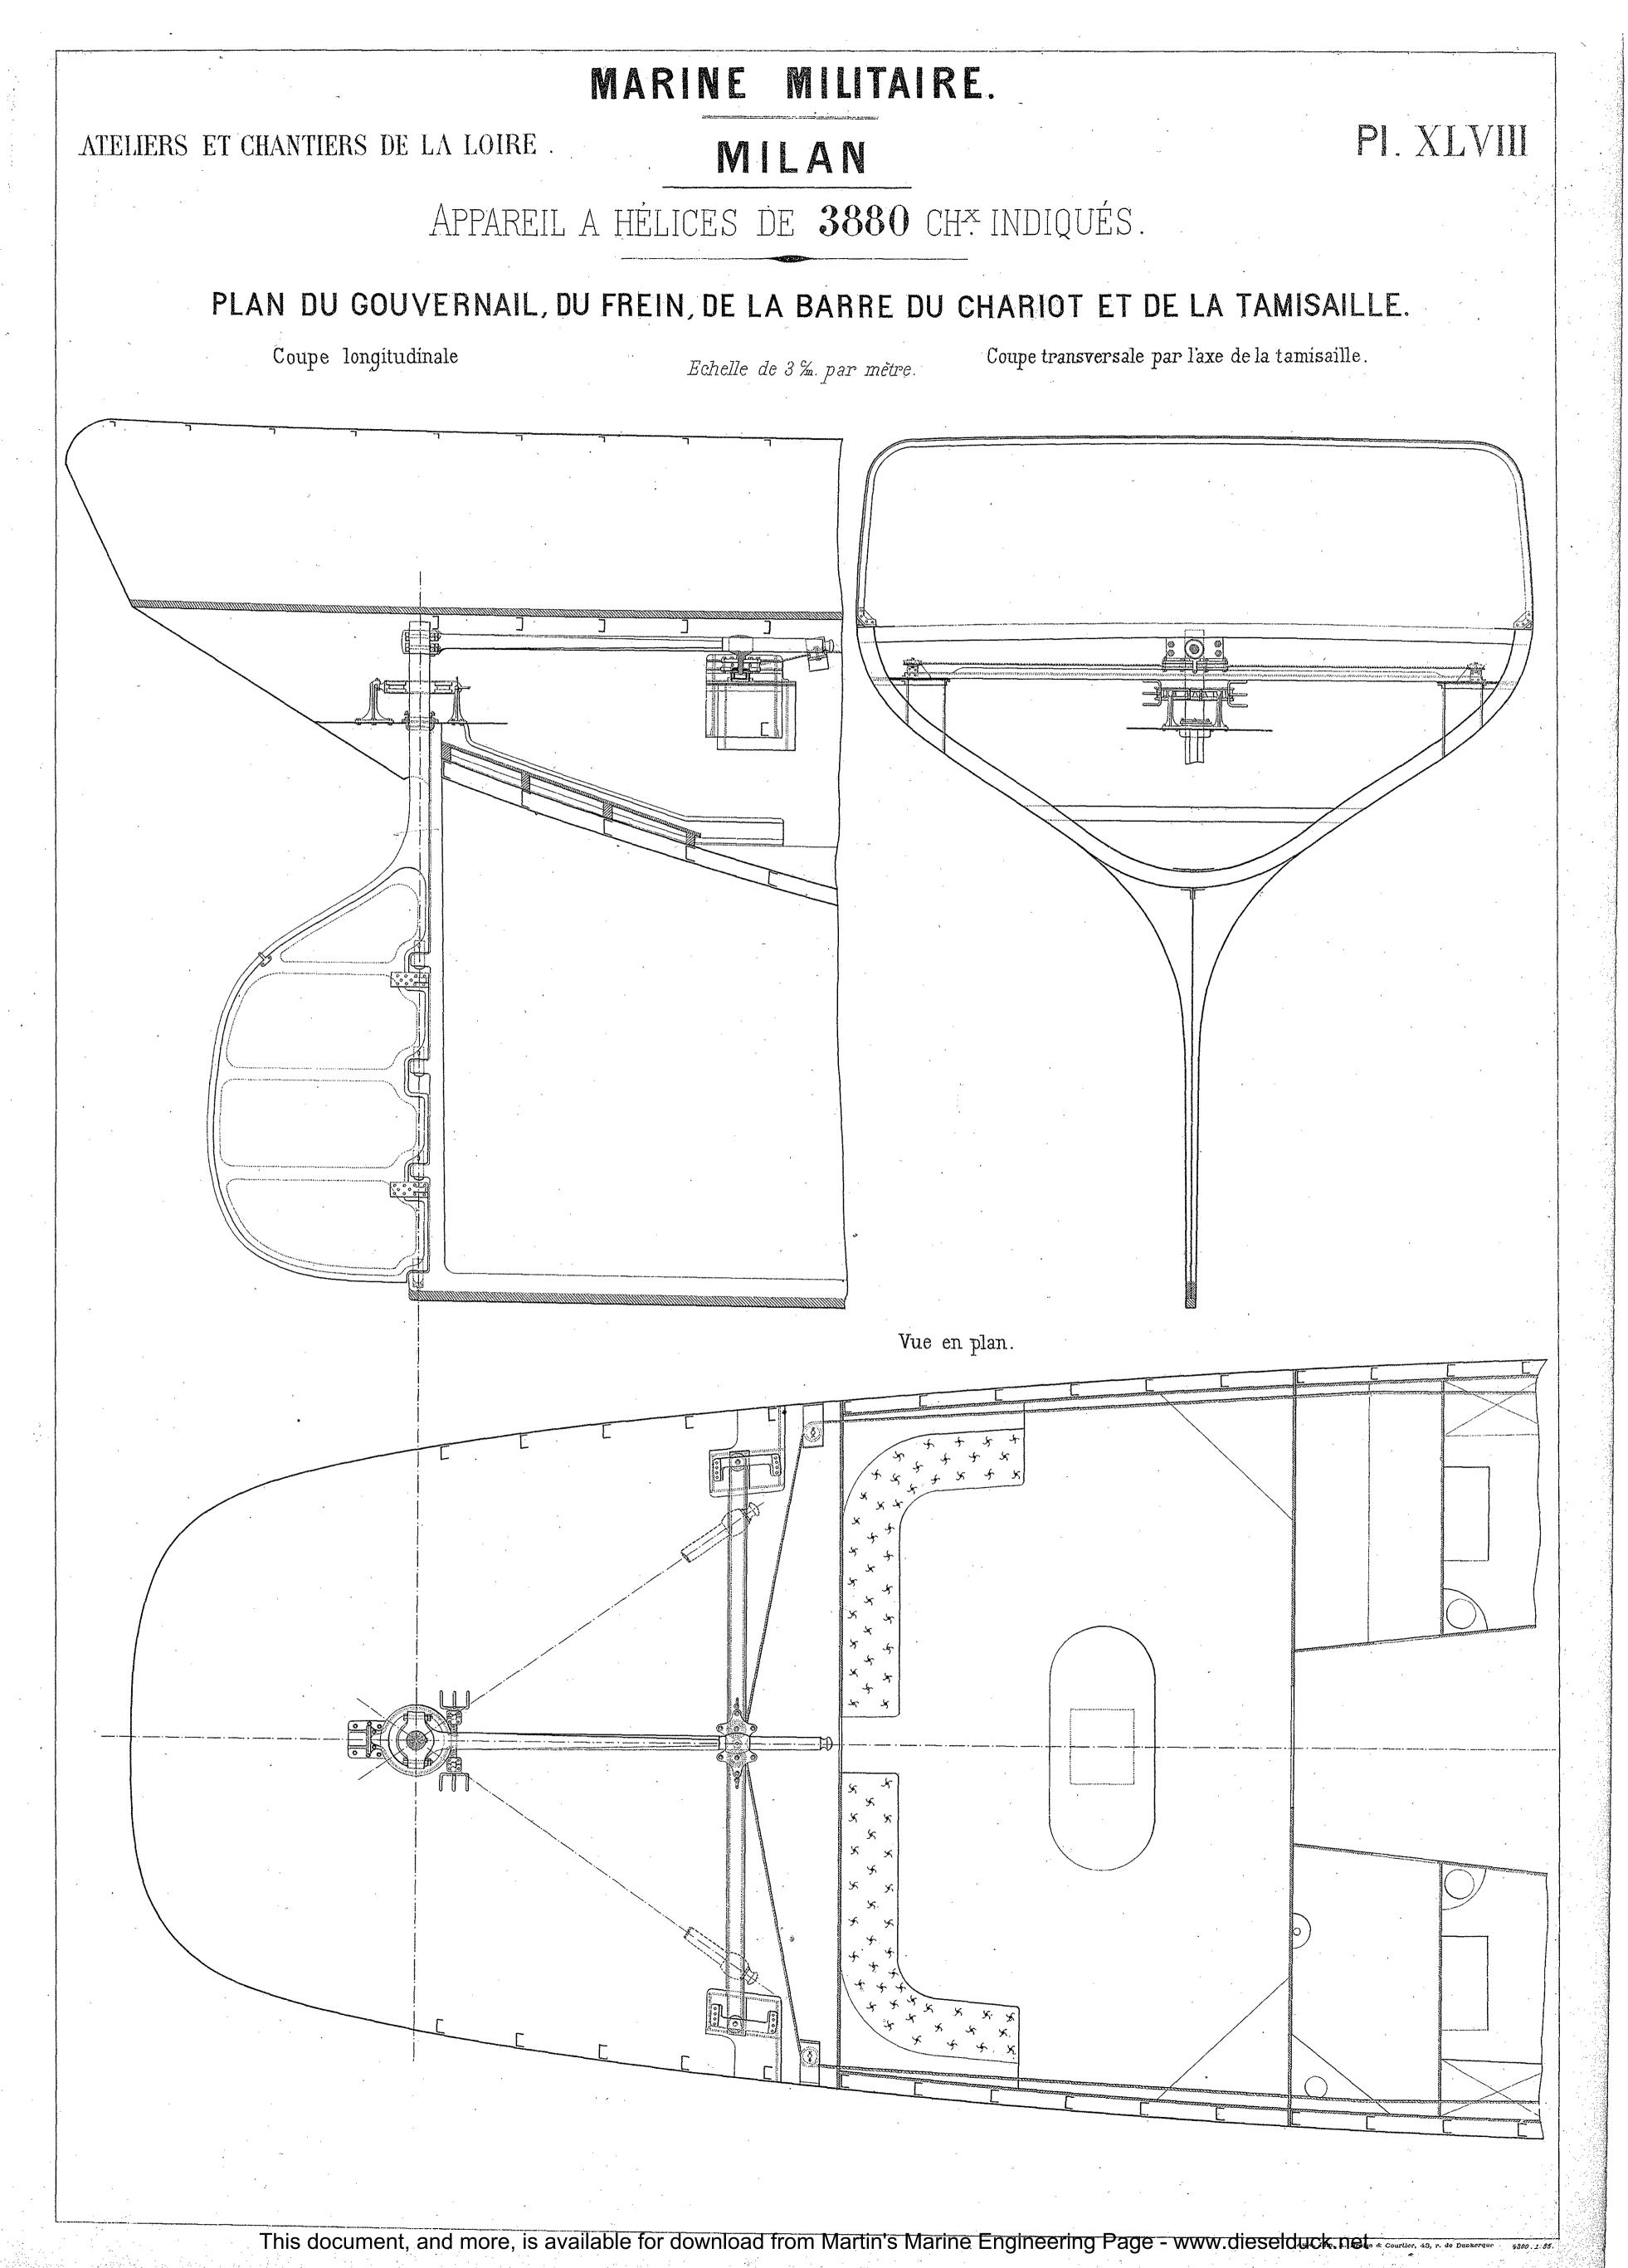

wnload from Martin's Marine Engineering Page - www.dieselduck.net

-----

### 80 Vu de l'avant





APPAREIL A HÉLICES DE 3880 CHX INDIQUÉS.

66 Vu de l'arrière

· . •



54 Vu de l'arrière

This document, and more, is available for download from Martin's Marine Engineering Page - www.dieselduck.net

# MARINE MILITAIRE.

# MILAN

### COUPES TRANSVERSALES.

Echelle (50)

52 Vu de l'avant



42 Vu de l'arrière



## PI. XLIV<sup>BIS</sup>

4*598.2.25*.

Auto. Imp. A. Broise & Courtier, 43, r. de Dunkerque

# 37 Vu de l'avant



# MARINE MILITAIRE.

## MILAN

APPAREIL A HÉLICES DE 3880 CHX INDIQUÉS.

COUPE VERTICALE PAR L'AXE DE LARBRE TRIBORD

Echelle  $(\frac{1}{10})$ .





This document, and more, is available for download from Martin's Marine Engineering Page - www.dieselduck.net