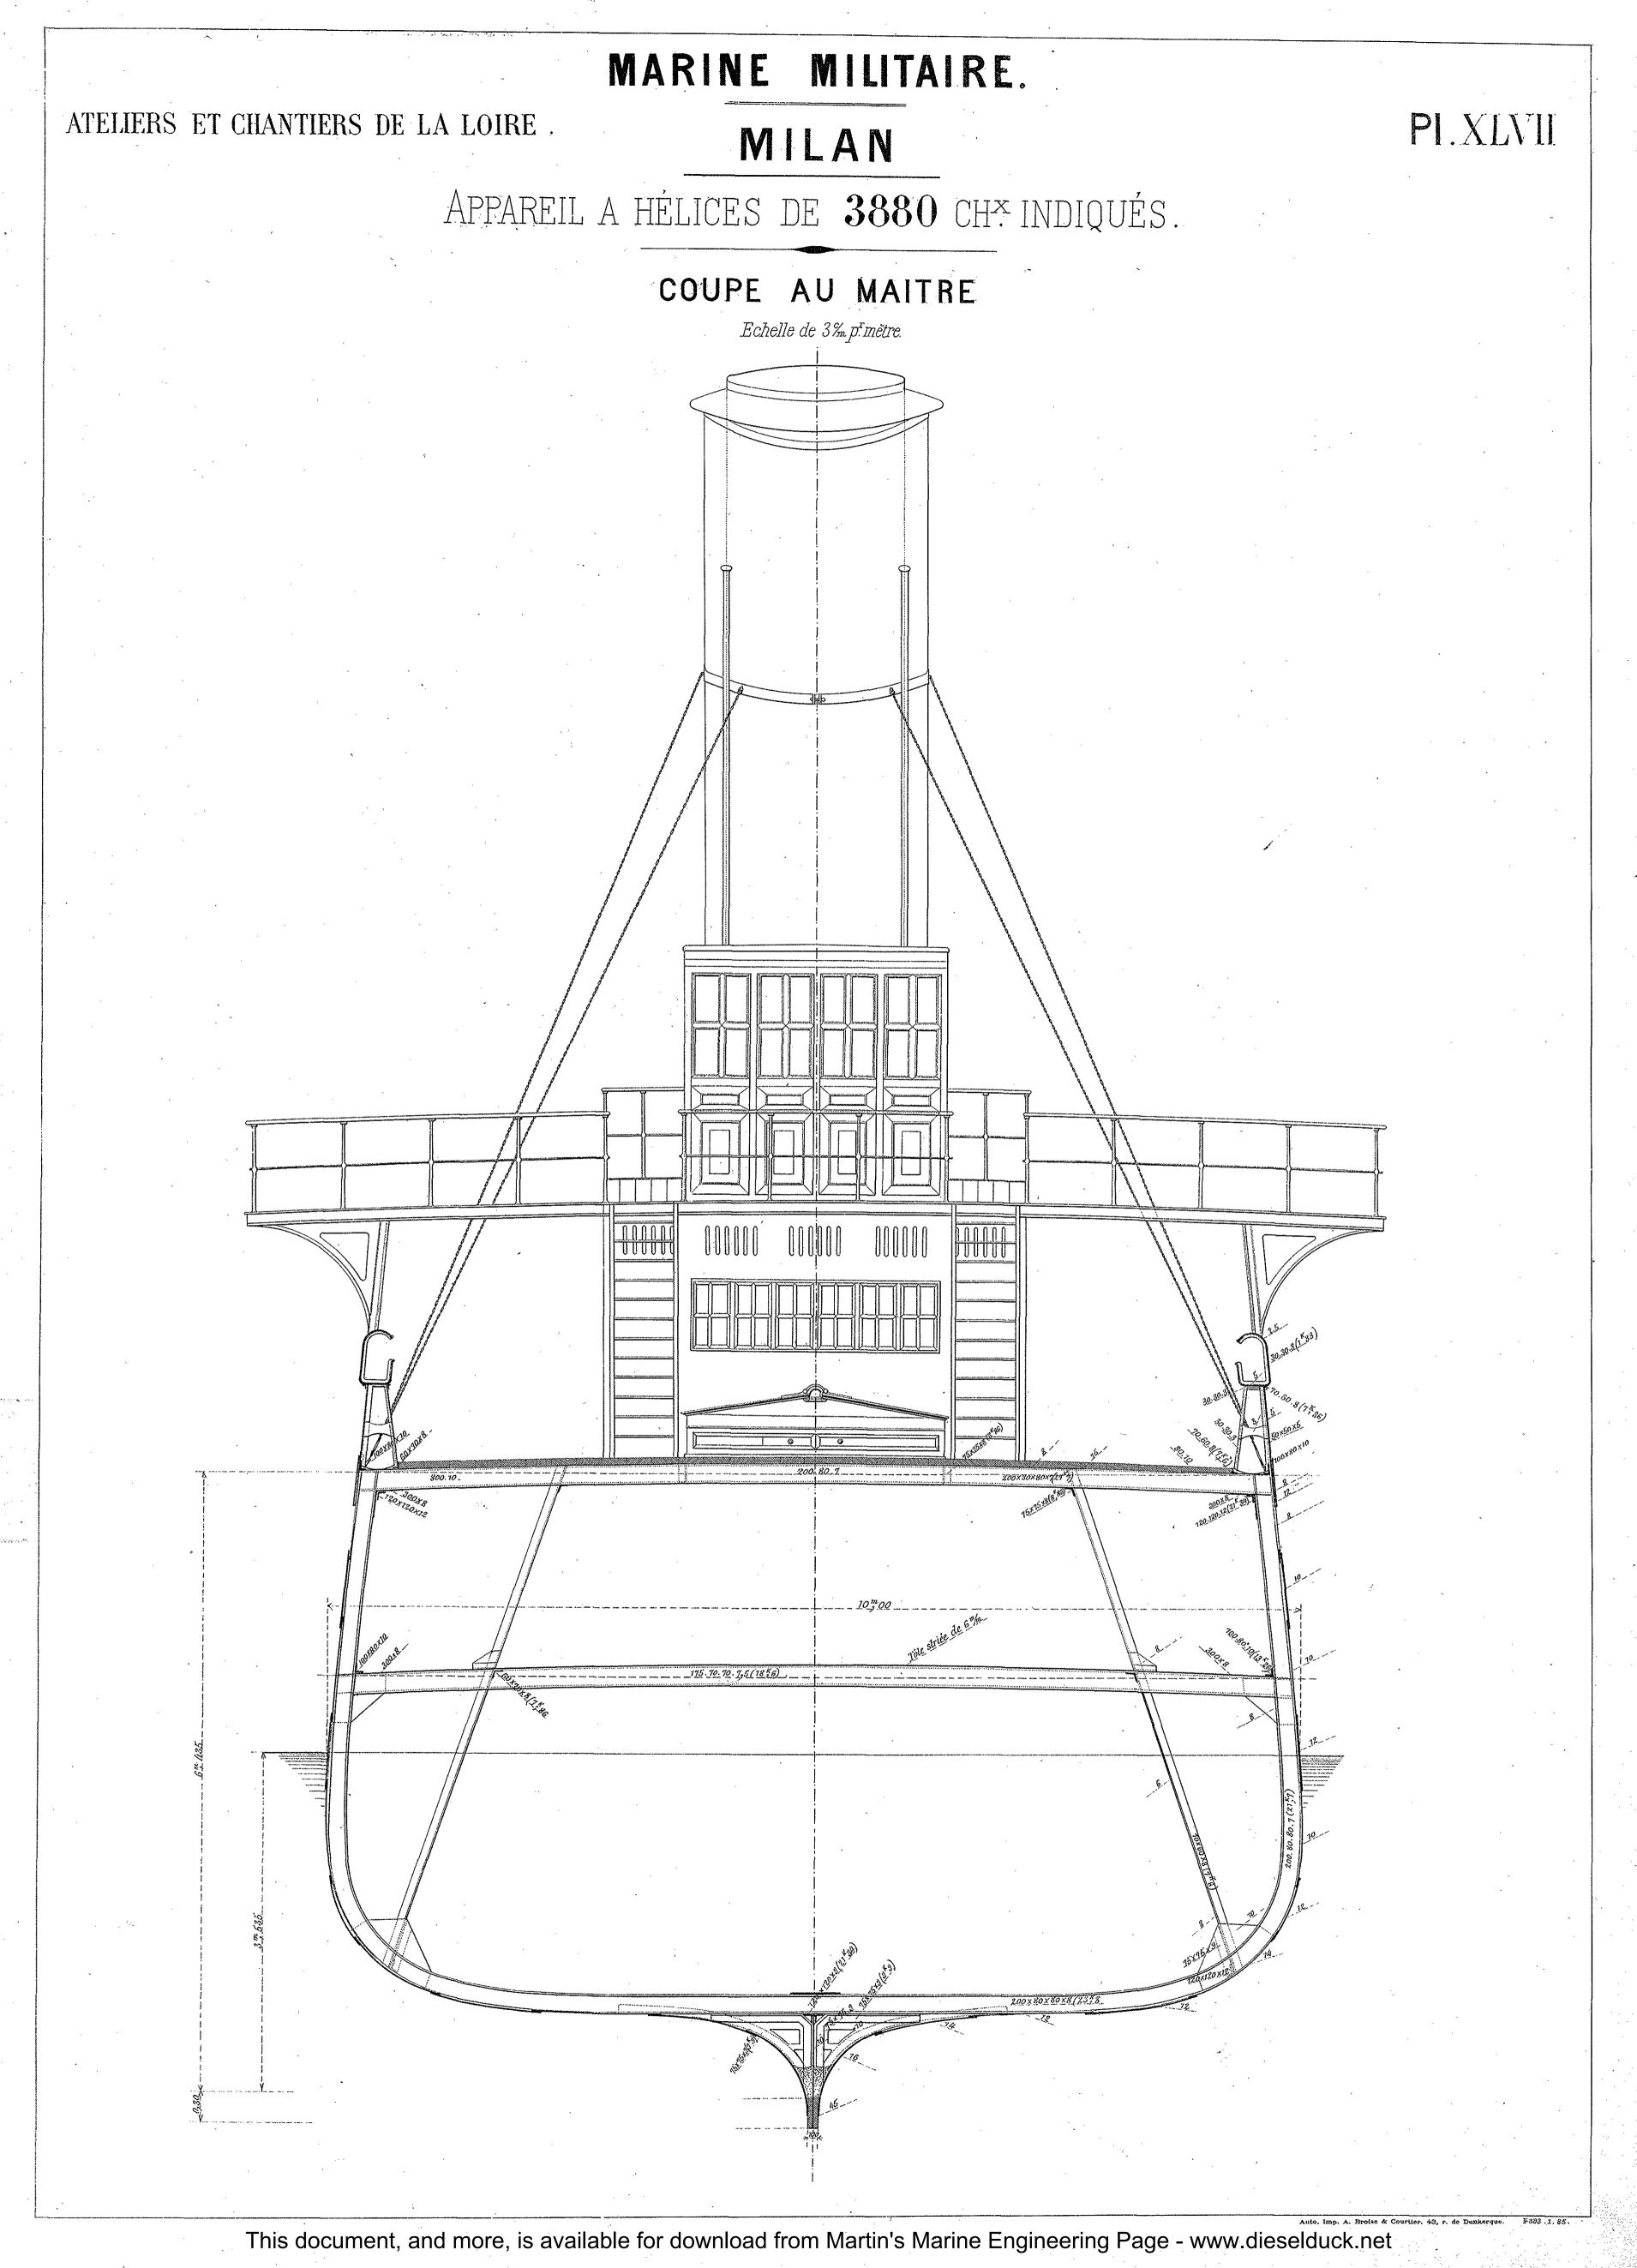

# MARINE NATIONALE.

## MILAN

APPAREIL A HÉLICES DE 3880 CHX INDIQUÉS.

### COUPE PAR L'AXE DU GRAND CYLINDRE.

Echelle

This document, and more, is available for download from Martin's Marine Engineering Page - www.dieselduck.net

\_\_\_\_\_\_

This document, and more, is available for download from Martin's Marine Engineering Page - www.dieselduck.net