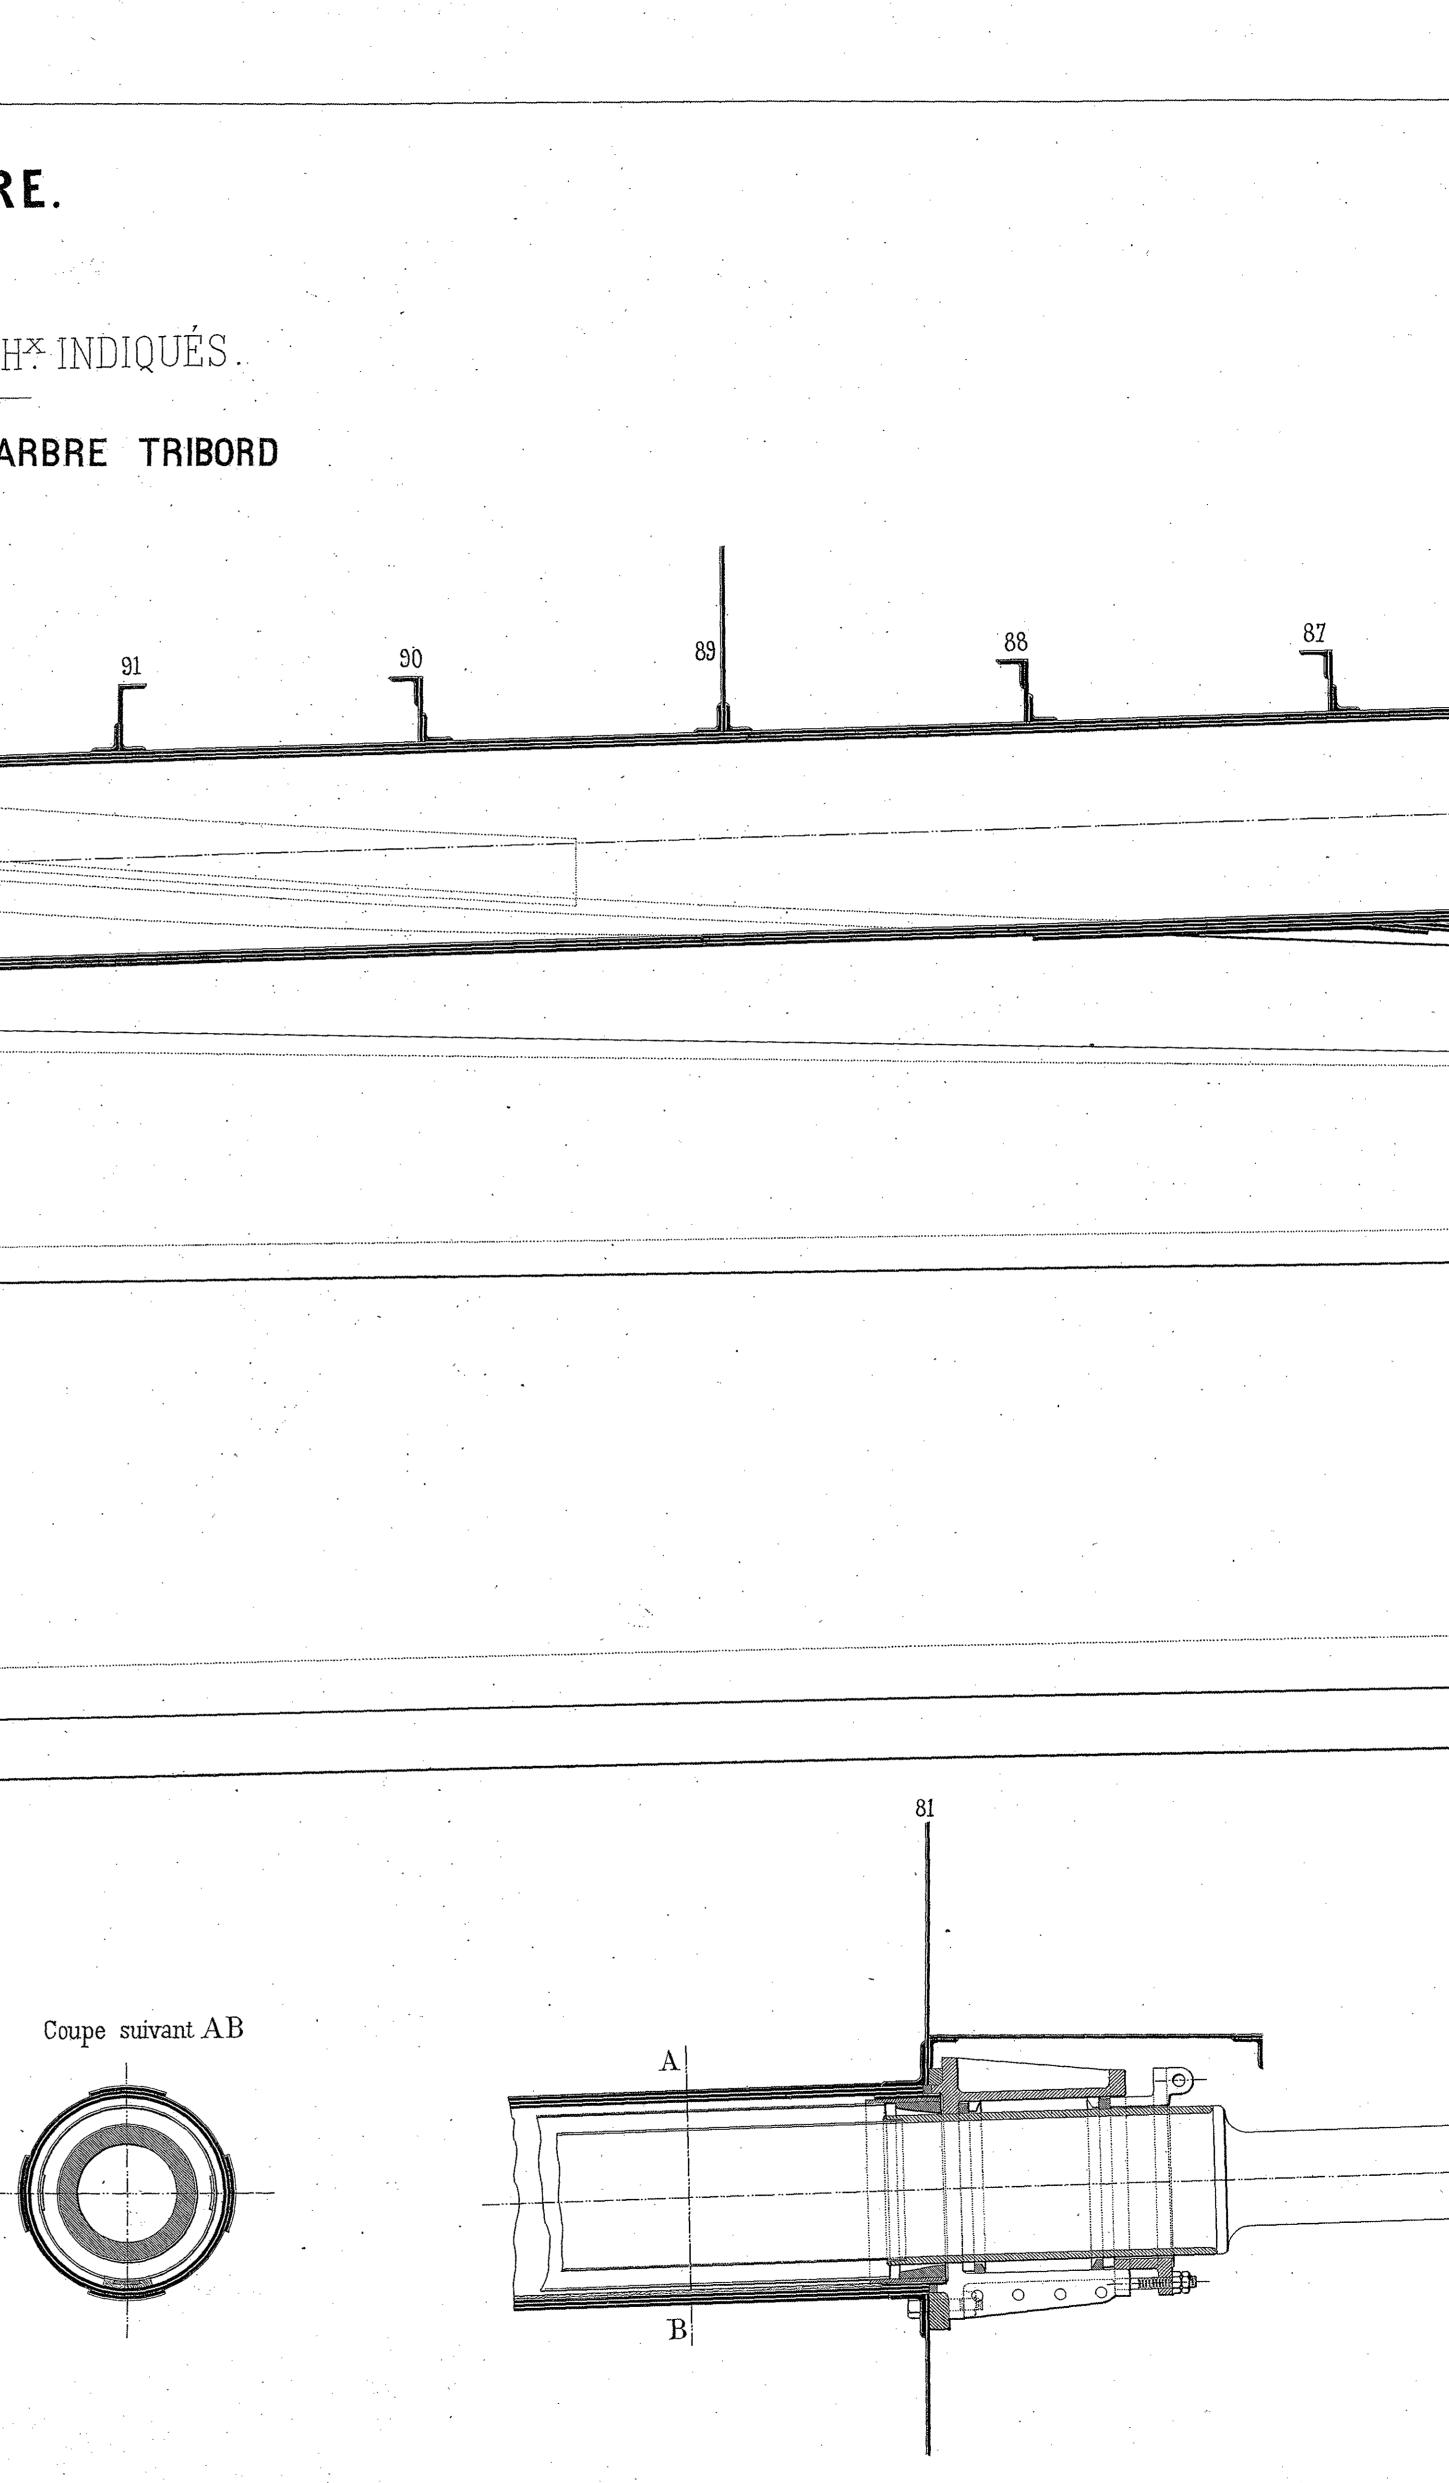

# MARINE MILITAIRE.

## MILAN

APPAREIL A HÉLICES DE 3880 CHX INDIQUÉS.

COUPE VERTICALE PAR L'AXE DE LARBRE TRIBORD

Echelle  $(\frac{1}{10})$ .

This document, and more, is available for download from Martin's Marine Engineering Page - www.dieselduck.net