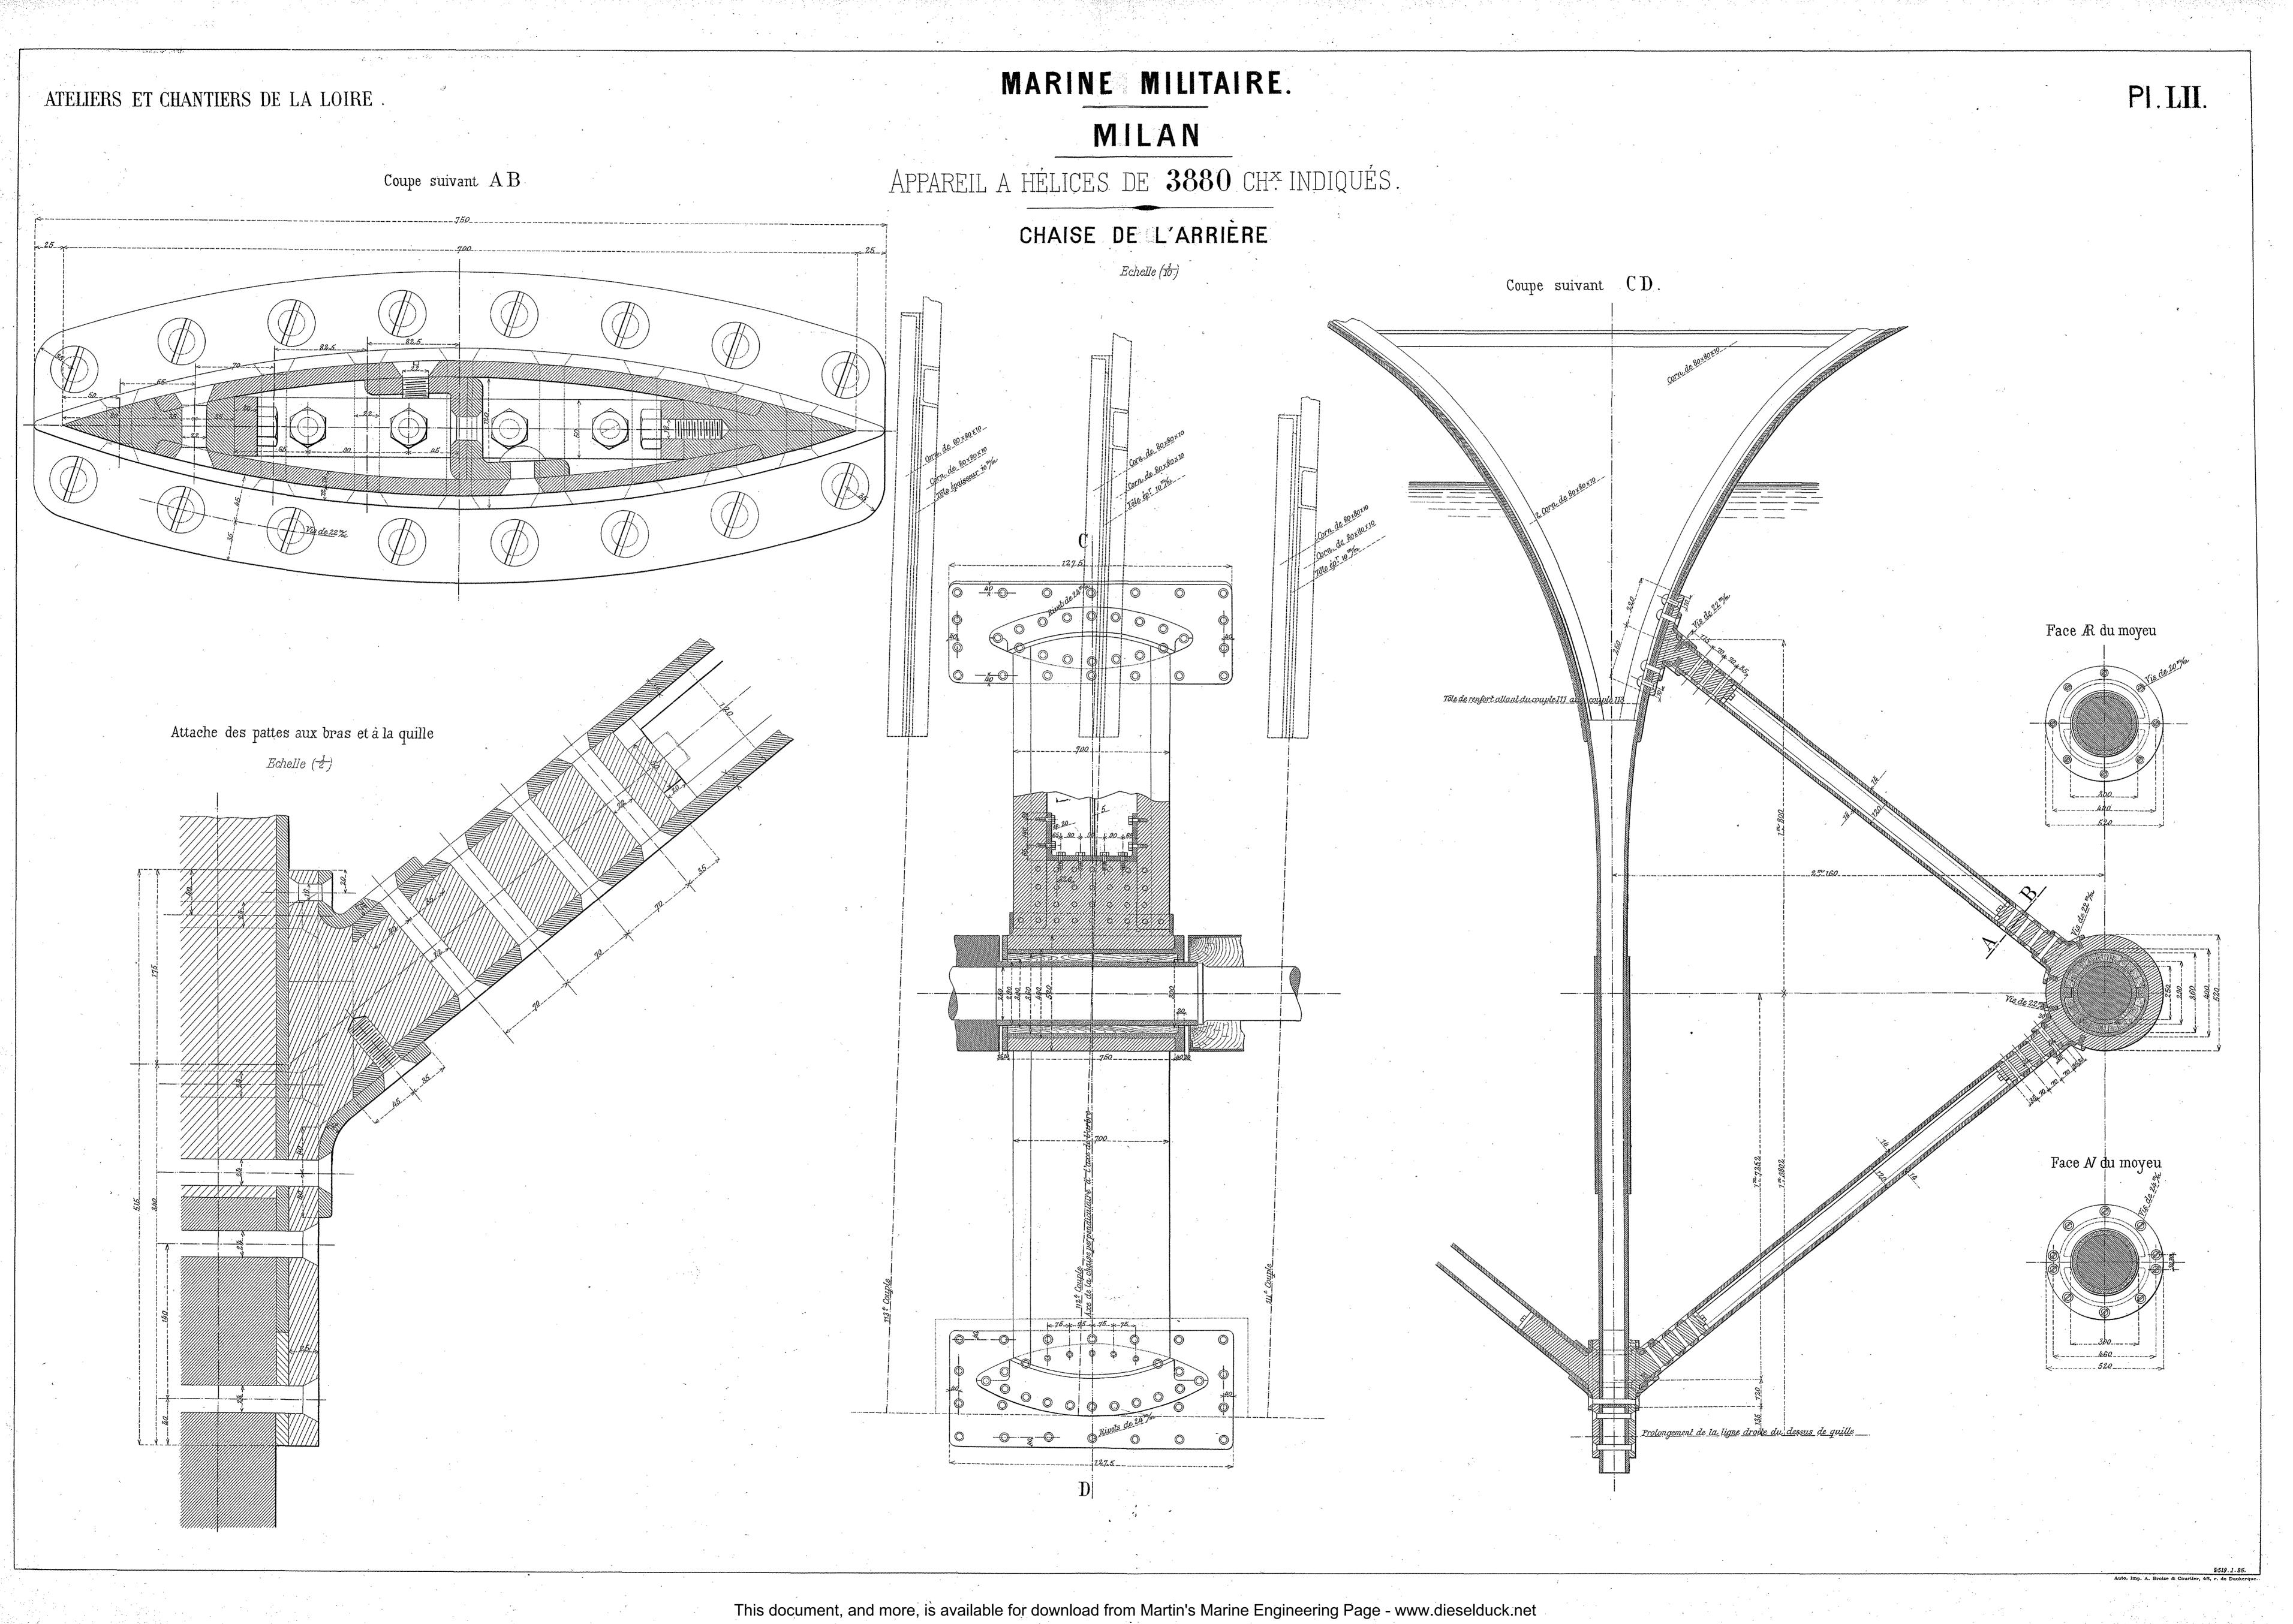

### MARINE NATIONALE

### MILAN

# APPAREIL A HÉLICES DE 3880 CHX INDIQUÉS.

### COUPE PAR L'AXE DE LA POMPE A AIR

### Echelle 1/10°

This document, and more, is available for download from Martin's Marine Engineering Page - www.dieselduck.net

-----