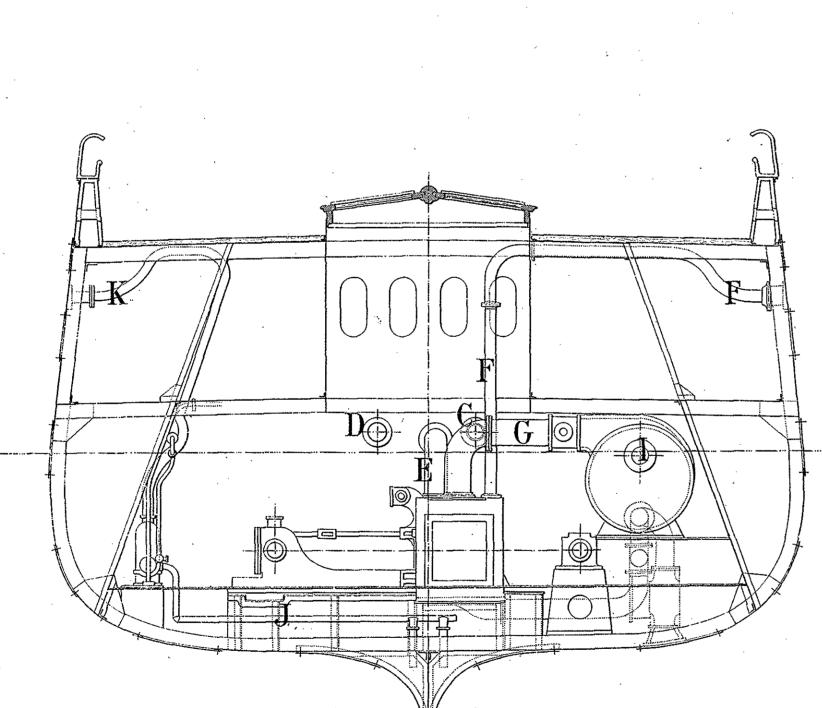

# MARINE NATIONALE.

## MILAN

APPAREIL A HÉLICES DE 3880 CHX INDIQUÉS.

### COUPE TRANSVERSALE DANS LES CYLINDRES

Echelle 1/10

4.25 ...