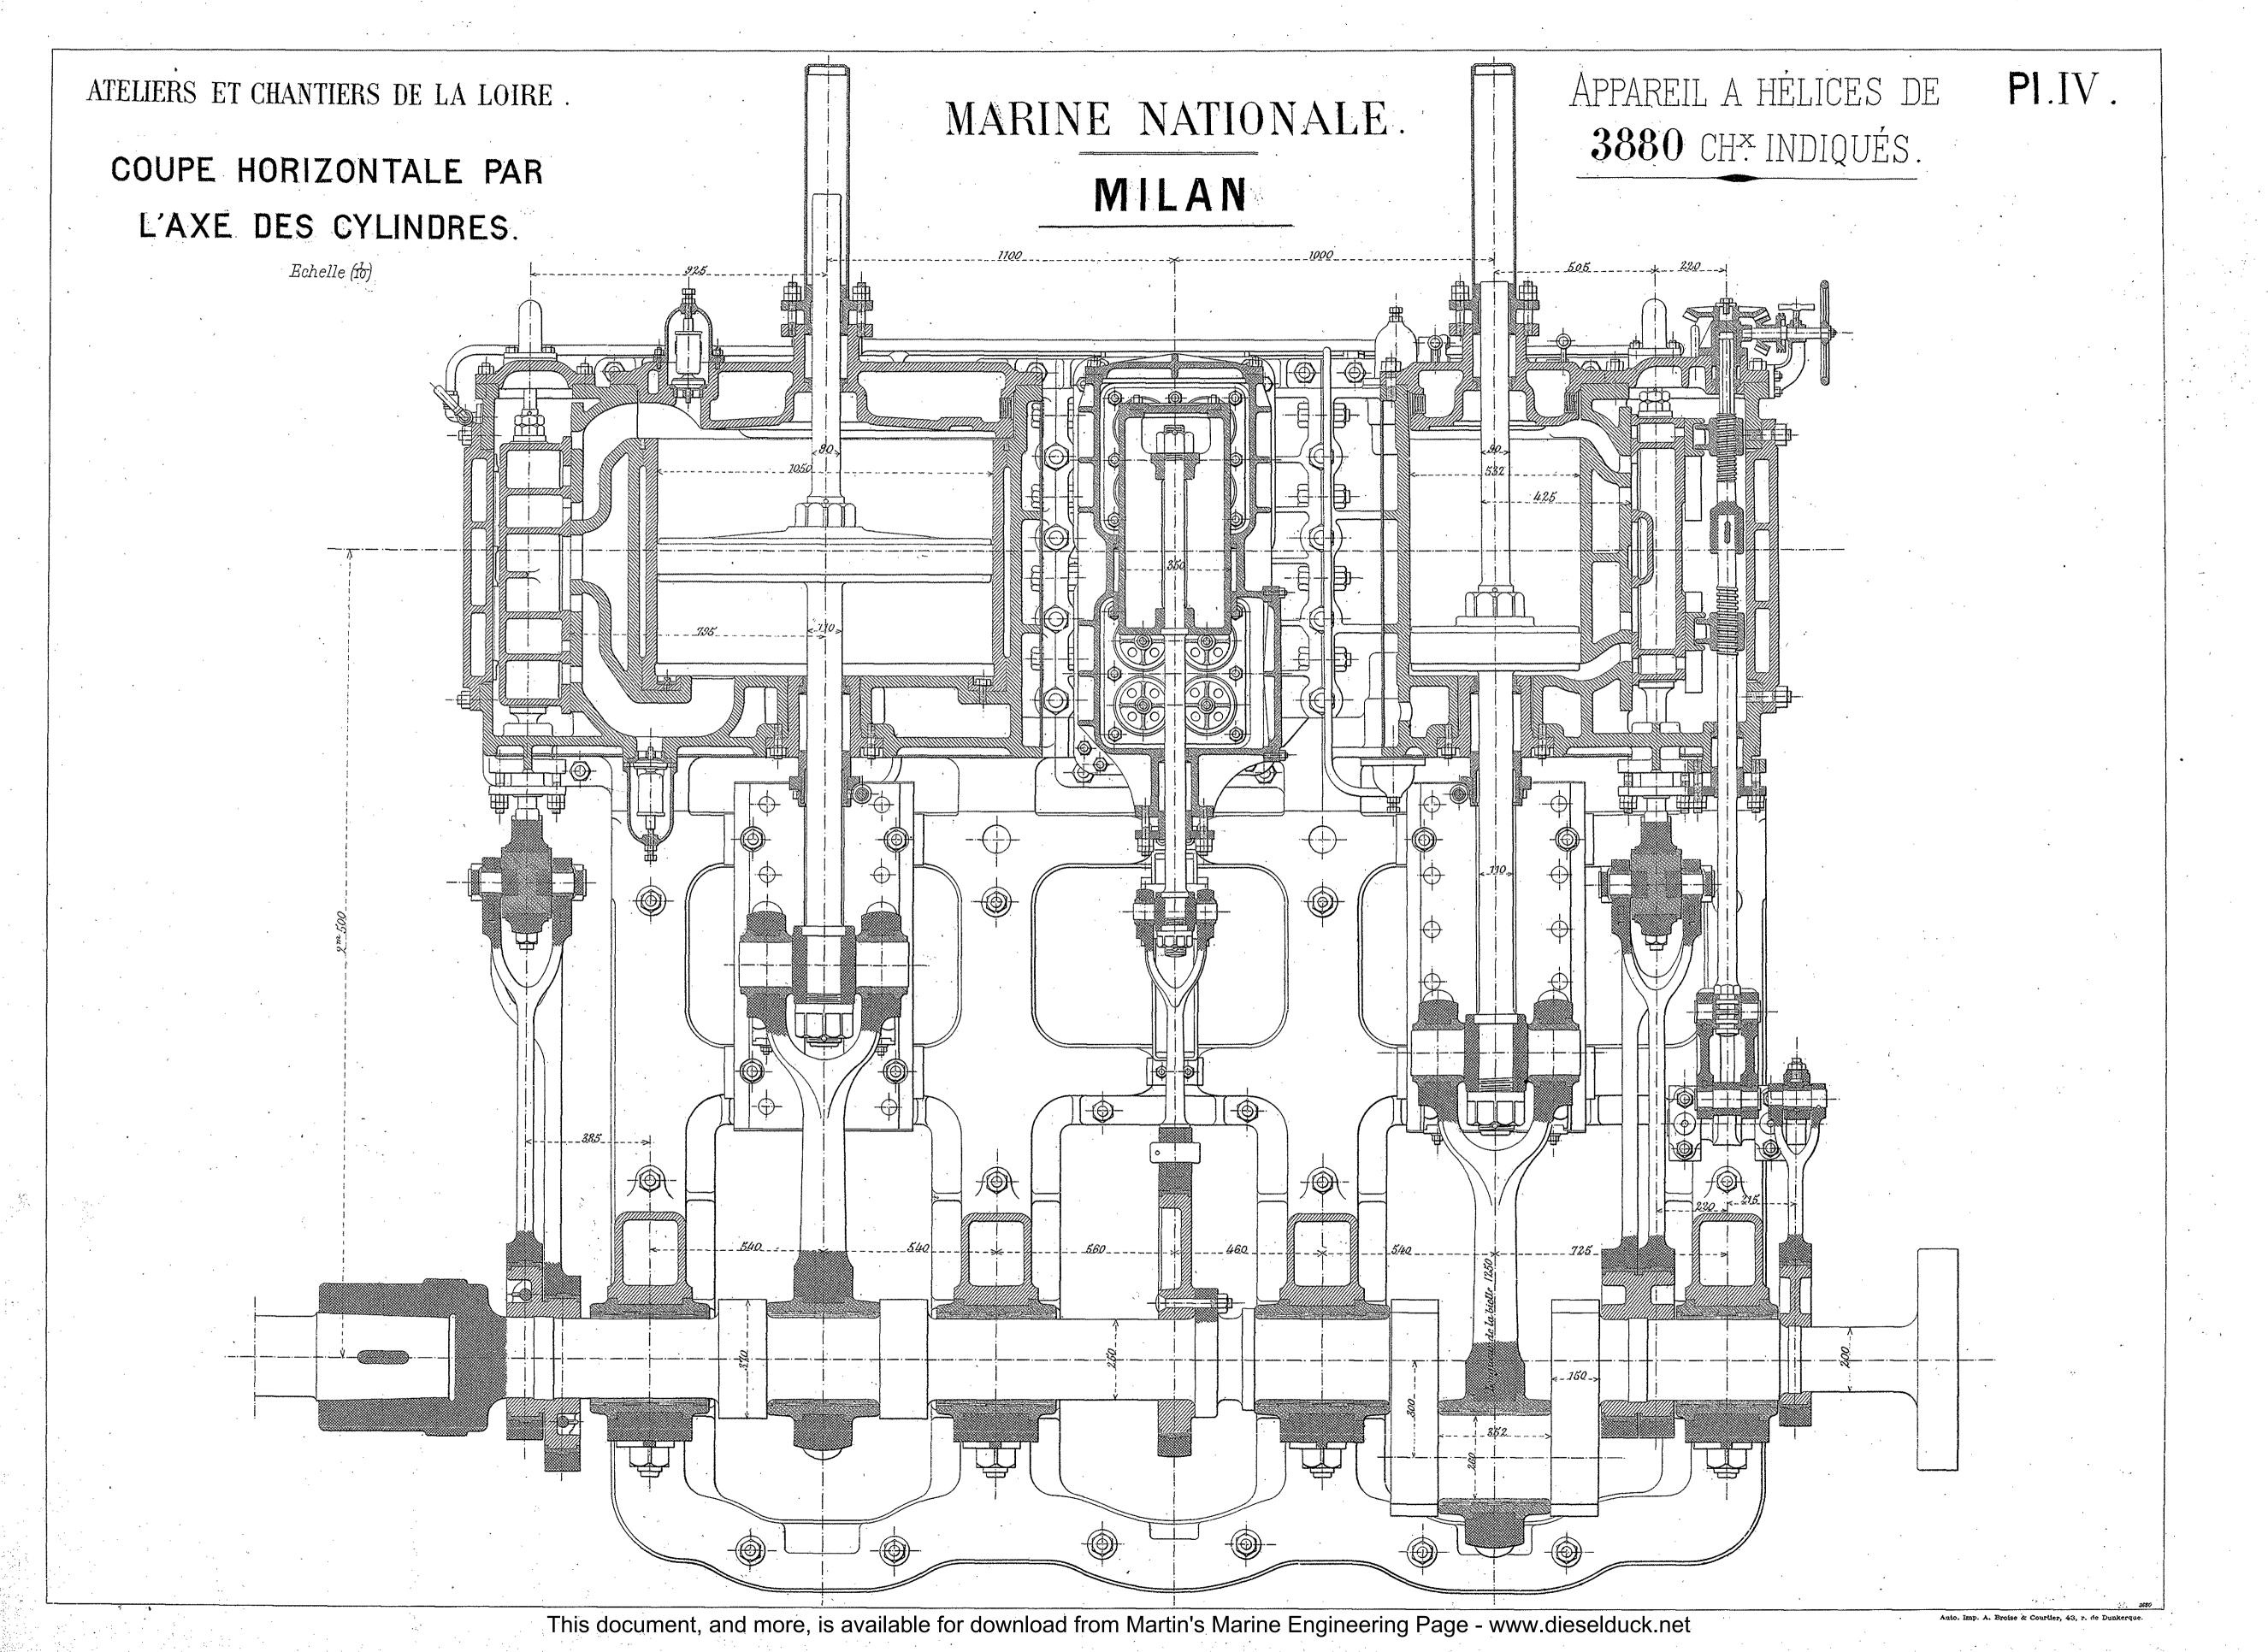

# MARINE NATIONALE.

## MILAN

APPAREIL A HÉLICES DE 3880 CHX INDIQUÉS.

### COUPE TRANSVERSALE DANS LES CYLINDRES

Echelle 1/10

4.25 ...