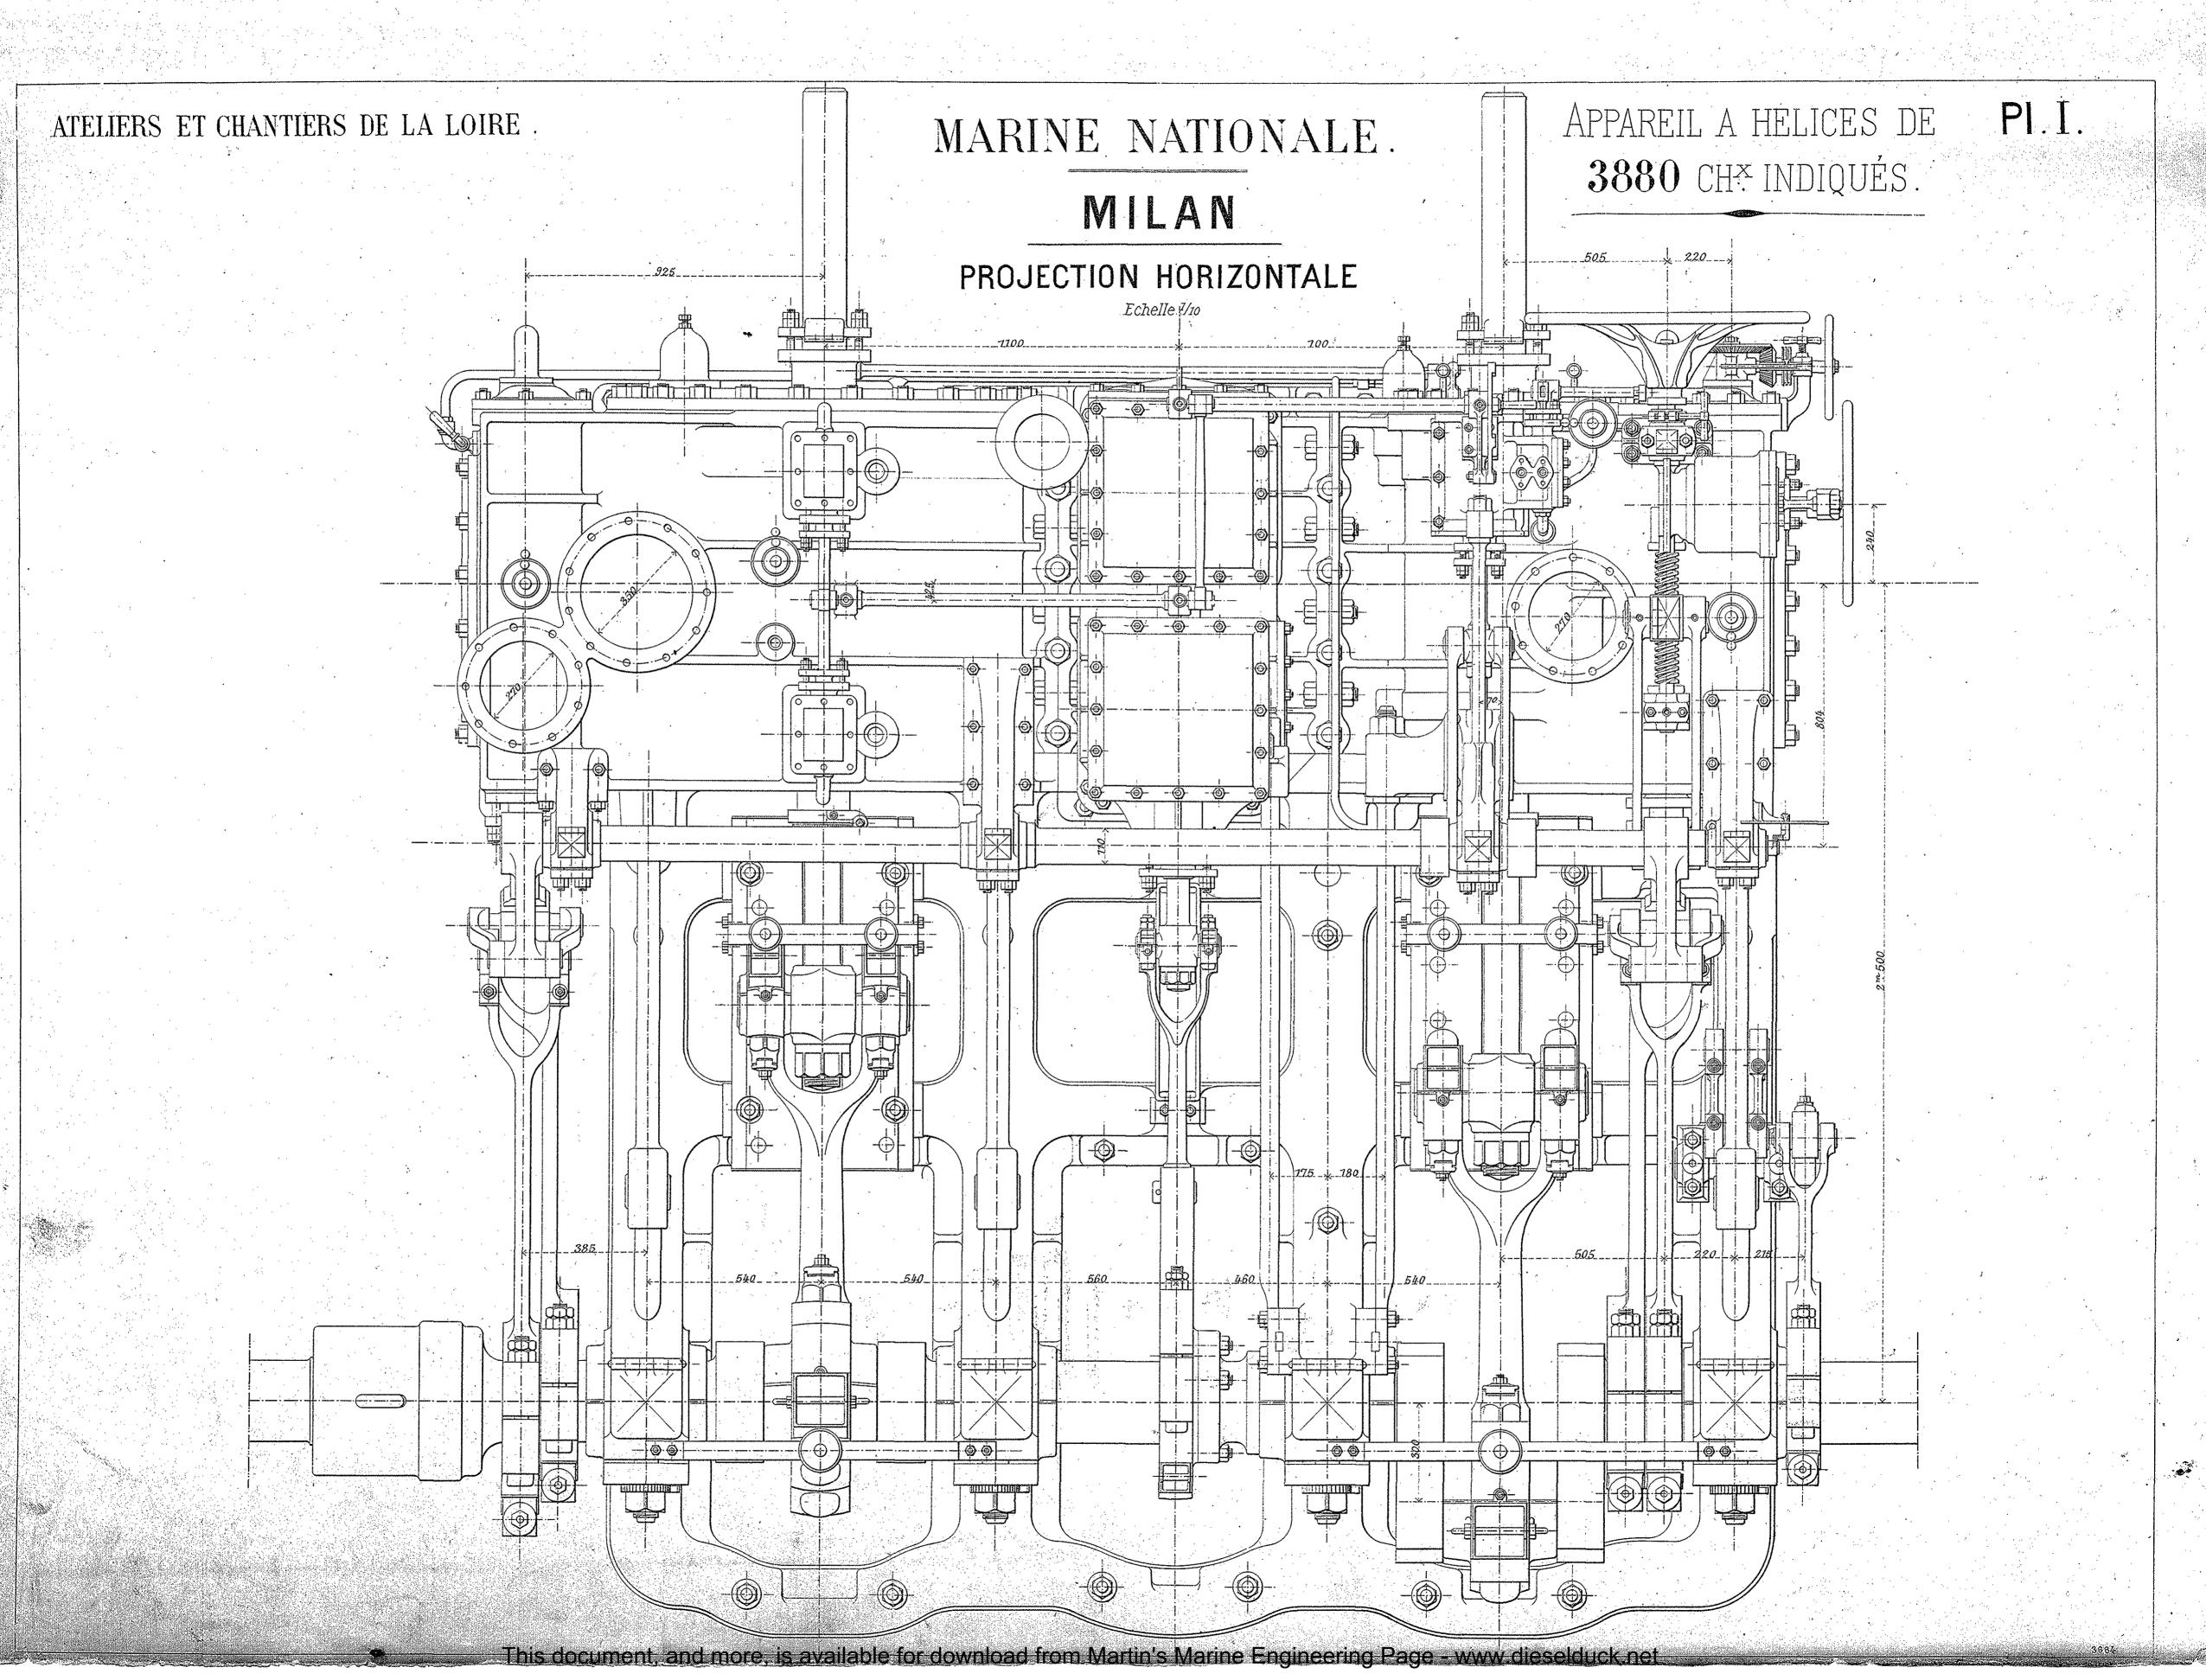

Echelle  $\begin{pmatrix} 1\\ 10 \end{pmatrix}$ 



This document, and more, is available for download from Martin's Marine Engineering Page - www.dieselduck.net

# MARINE NATIONALE. MILAN APPAREIL A HÉLICES DE 3880 CHX INDIQUÉS.

### VUE LONGITUDINALE







This document, and more, is available for download from Martin's Marine Engineering Page - www.dieselduck.net



Auto: Imp. A. Brolse & Courtler, 43, r. de





This document, and more, is available for download from Martin's Marine Engineering Page - www.dieselduck.net

# MARINE NATIONALE.

## MILAN

APPAREIL A HÉLICES DE 3880 CHX INDIQUÉS.

### COUPE TRANSVERSALE DANS LES CYLINDRES

Echelle 1/10

4.25 ...



# MARINE NATIONALE.

## MILAN

APPAREIL A HÉLICES DE 3880 CHX INDIQUÉS.

### COUPE PAR L'AXE DU GRAND CYLINDRE.

Echelle

Th