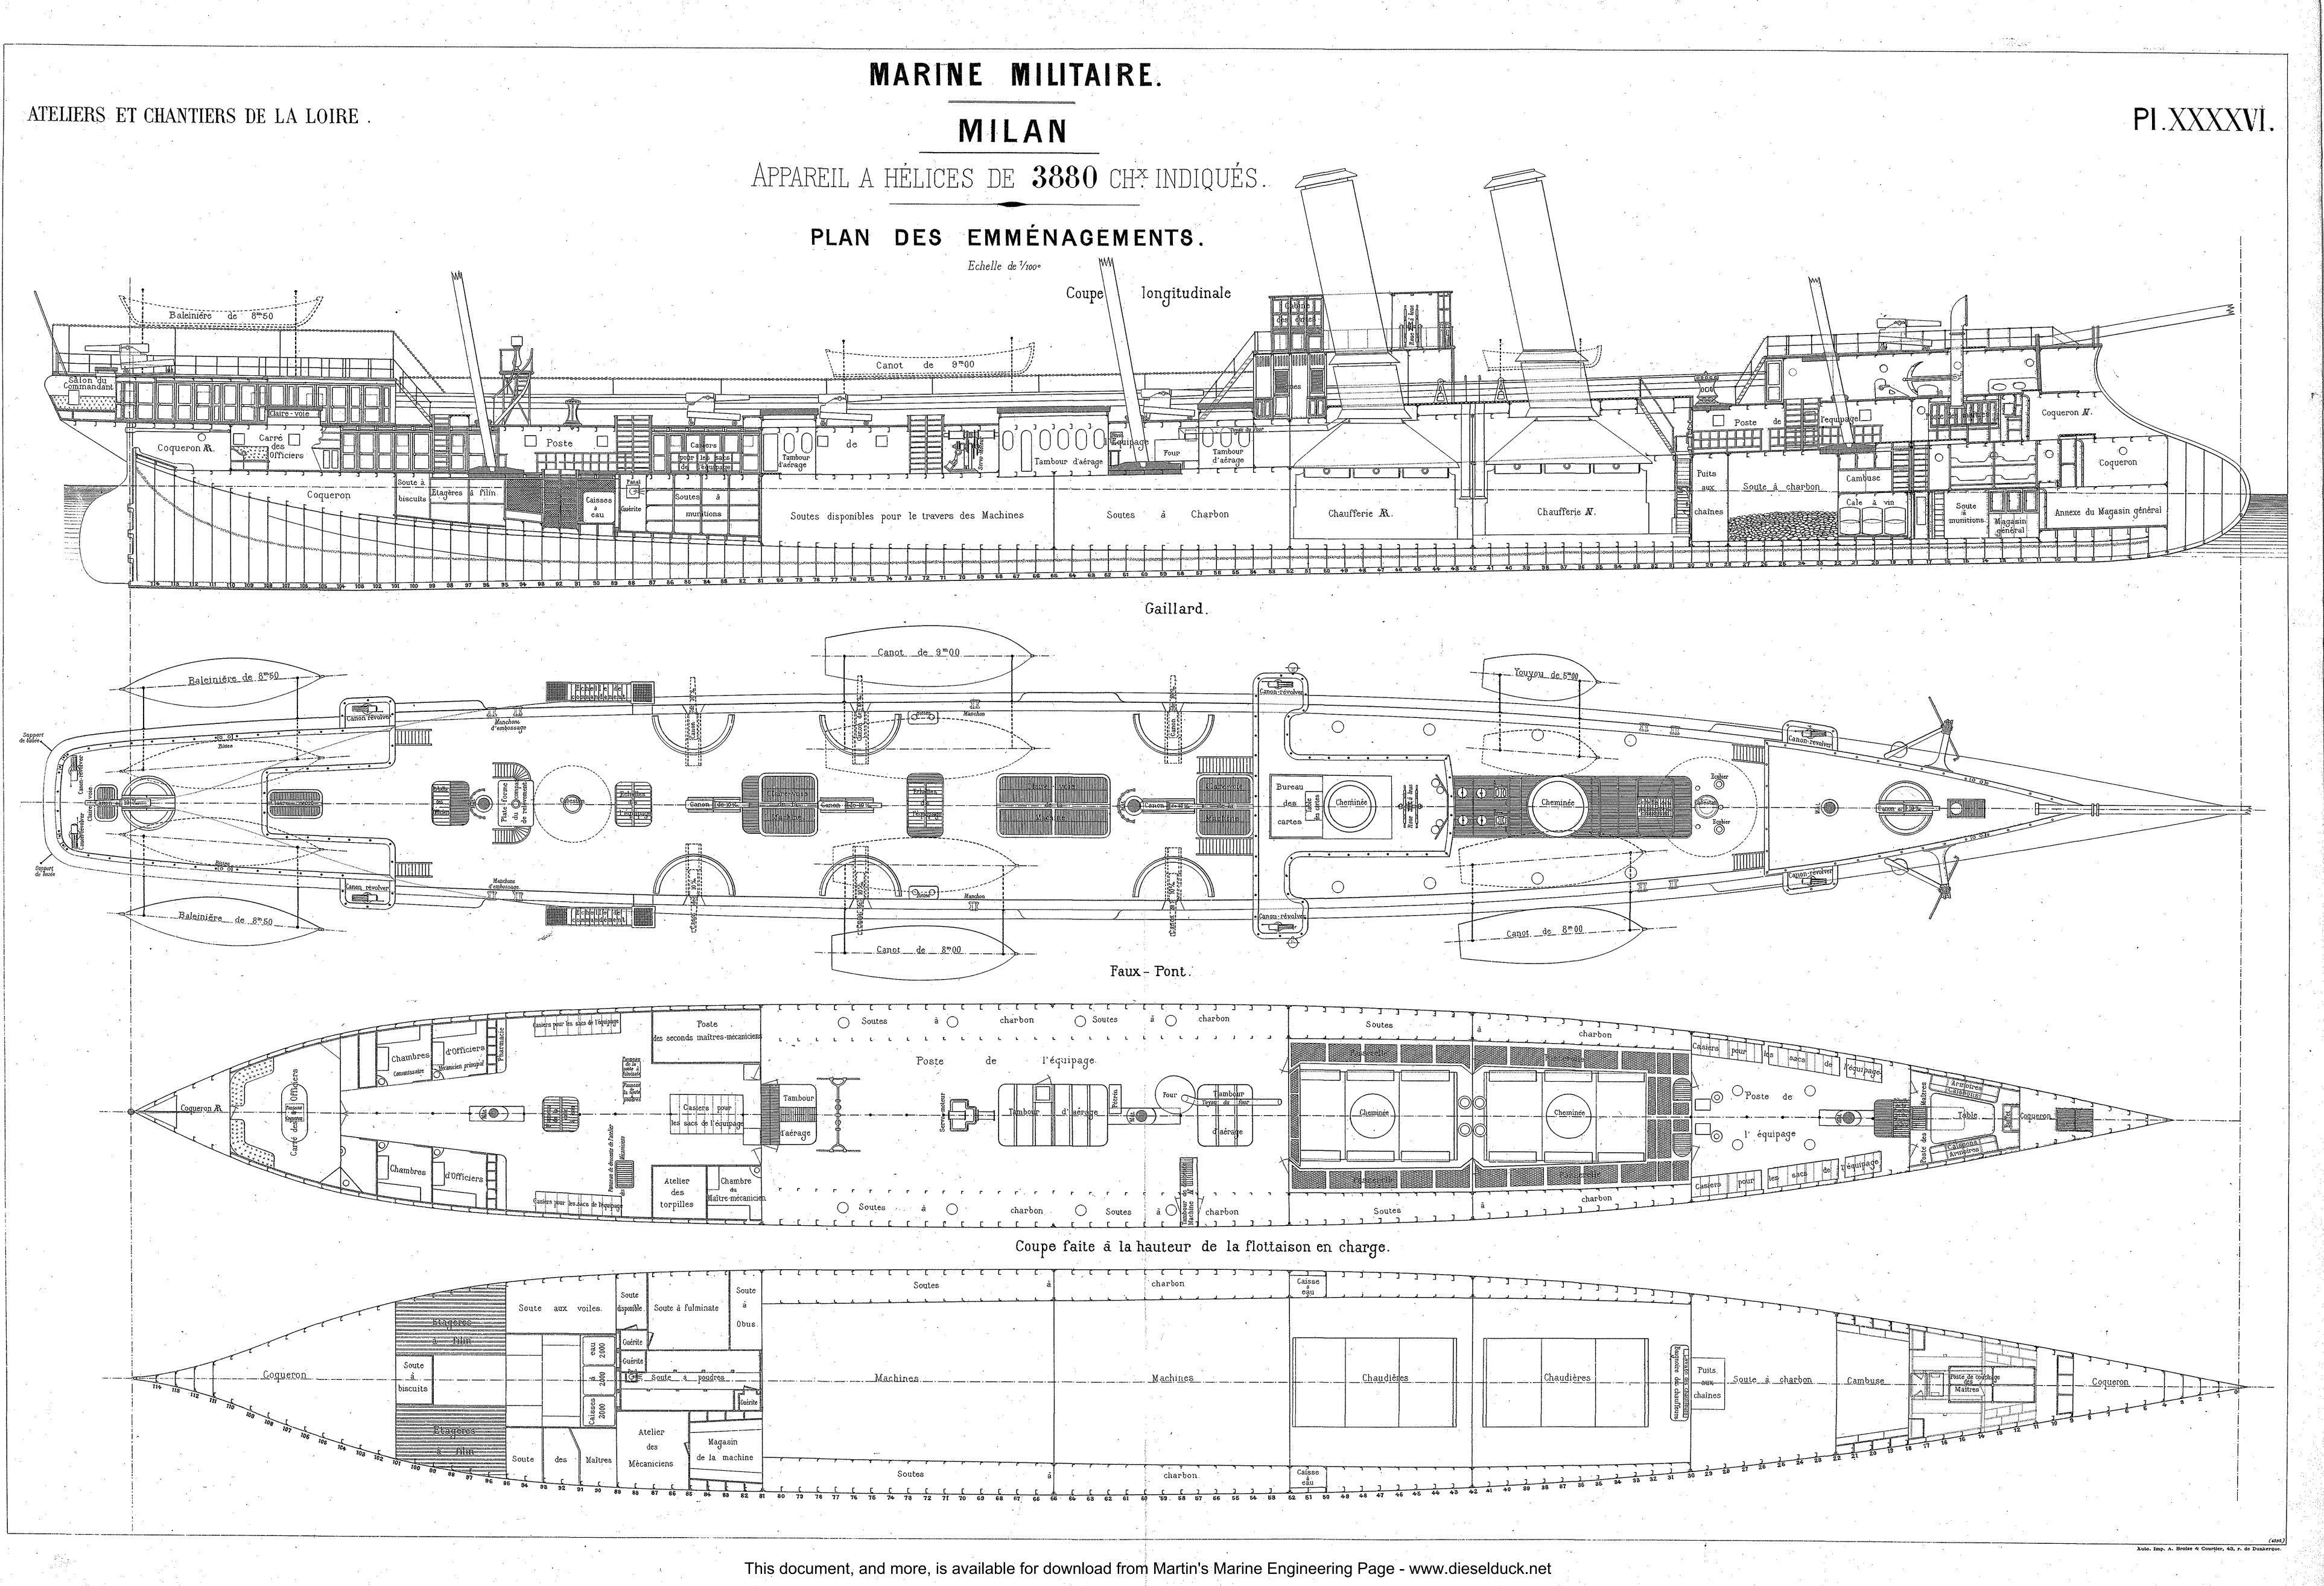

load from Martin's Marine Engineering Page - www.dieselduck.net

-----

### 80 Vu de l'avant





APPAREIL A HÉLICES DE 3880 CHX INDIQUÉS.

66 Vu de l'arrière

· . •



54 Vu de l'arrière

This document, and more, is available for download from Martin's Marine Engineering Page - www.dieselduck.net

# MARINE MILITAIRE.

# MILAN

### COUPES TRANSVERSALES.

Echelle (50)

52 Vu de l'avant



42 Vu de l'arrière



## PI. XLIV<sup>BIS</sup>

4*598.2.25*.

Auto. Imp. A. Broise & Courtier, 43, r. de Dunkerque

# 37 Vu de l'avant



# MARINE MILITAIRE.

## MILAN

APPAREIL A HÉLICES DE 3880 CHX INDIQUÉS.

COUPE VERTICALE PAR L'AXE DE LARBRE TRIBORD

Echelle  $(\frac{1}{10})$ .





This document, and more, is available for download from Martin's Marine Engineering Page - www.dieselduck.net