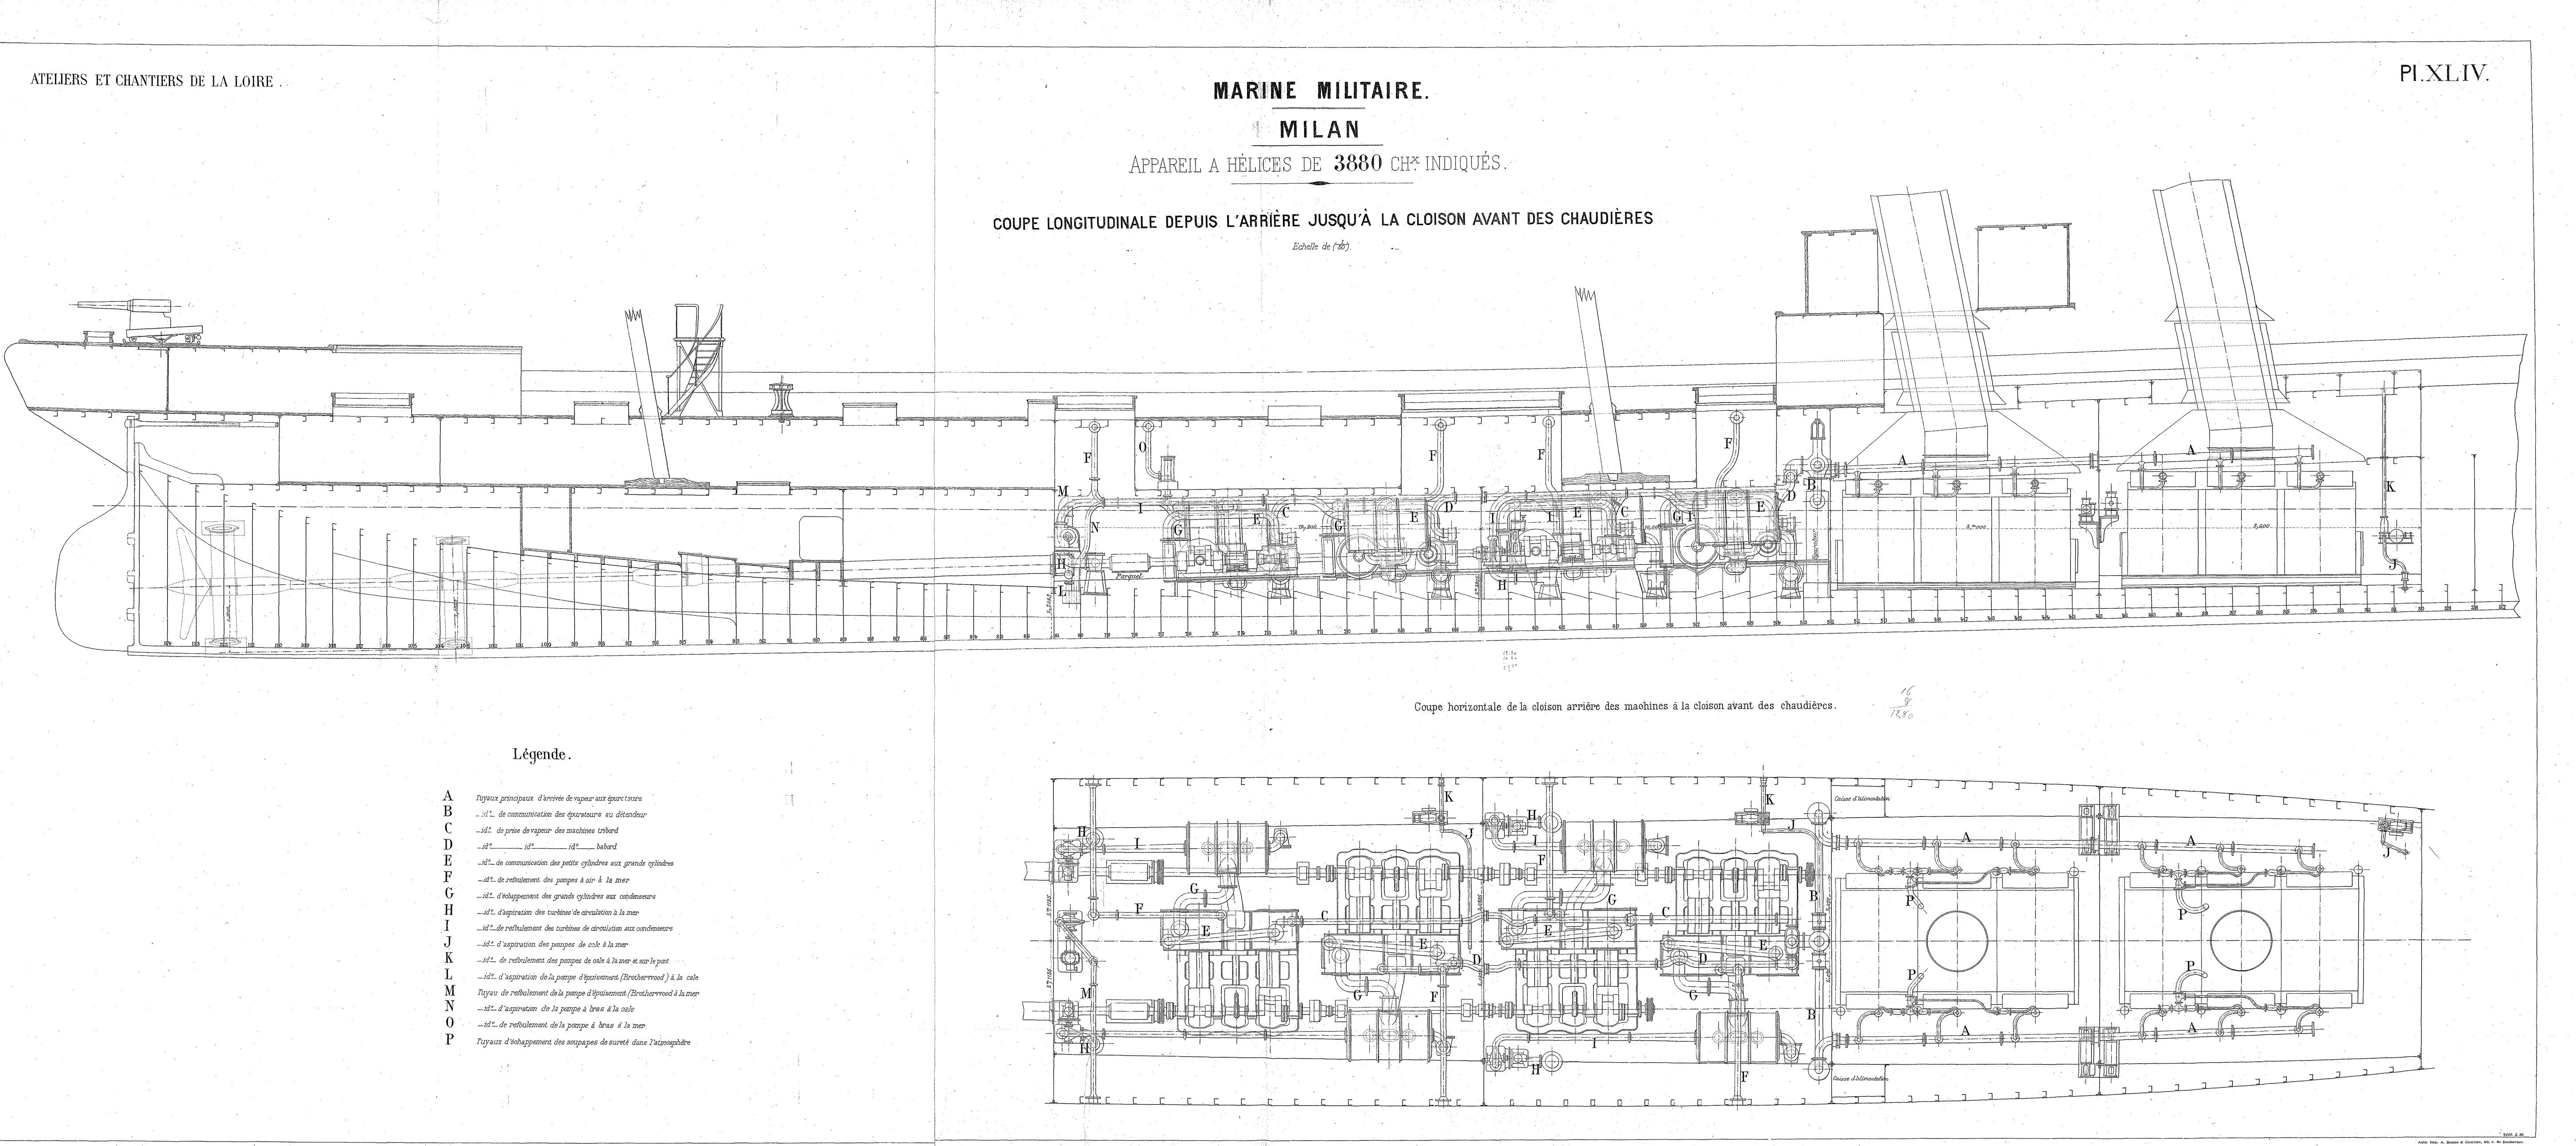

### MARINE NATIONALE

### MILAN

# APPAREIL A HÉLICES DE 3880 CHX INDIQUÉS.

### COUPE PAR L'AXE DE LA POMPE A AIR

### Echelle 1/10°

This document, and more, is available for download from Martin's Marine Engineering Page - www.dieselduck.net

-----