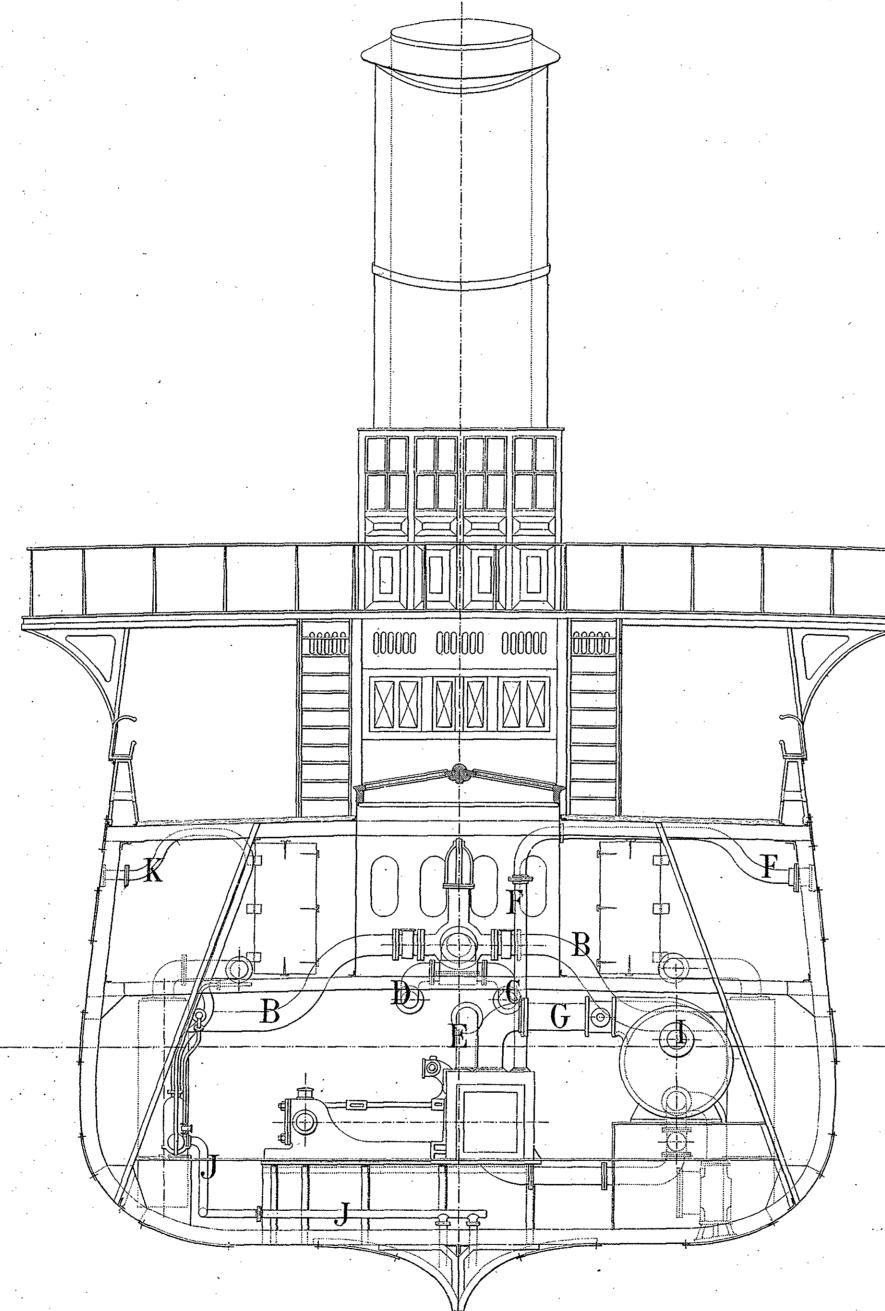

# MARINE NATIONALE.

## MILAN

APPAREIL A HÉLICES DE 3880 CHX INDIQUÉS.

### COUPE PAR L'AXE DU GRAND CYLINDRE.

Echelle

This document, and more, is available for download from Martin's Marine Engineering Page - www.dieselduck.net

\_\_\_\_\_\_

This document, and more, is available for download from Martin's Marine Engineering Page - www.dieselduck.net