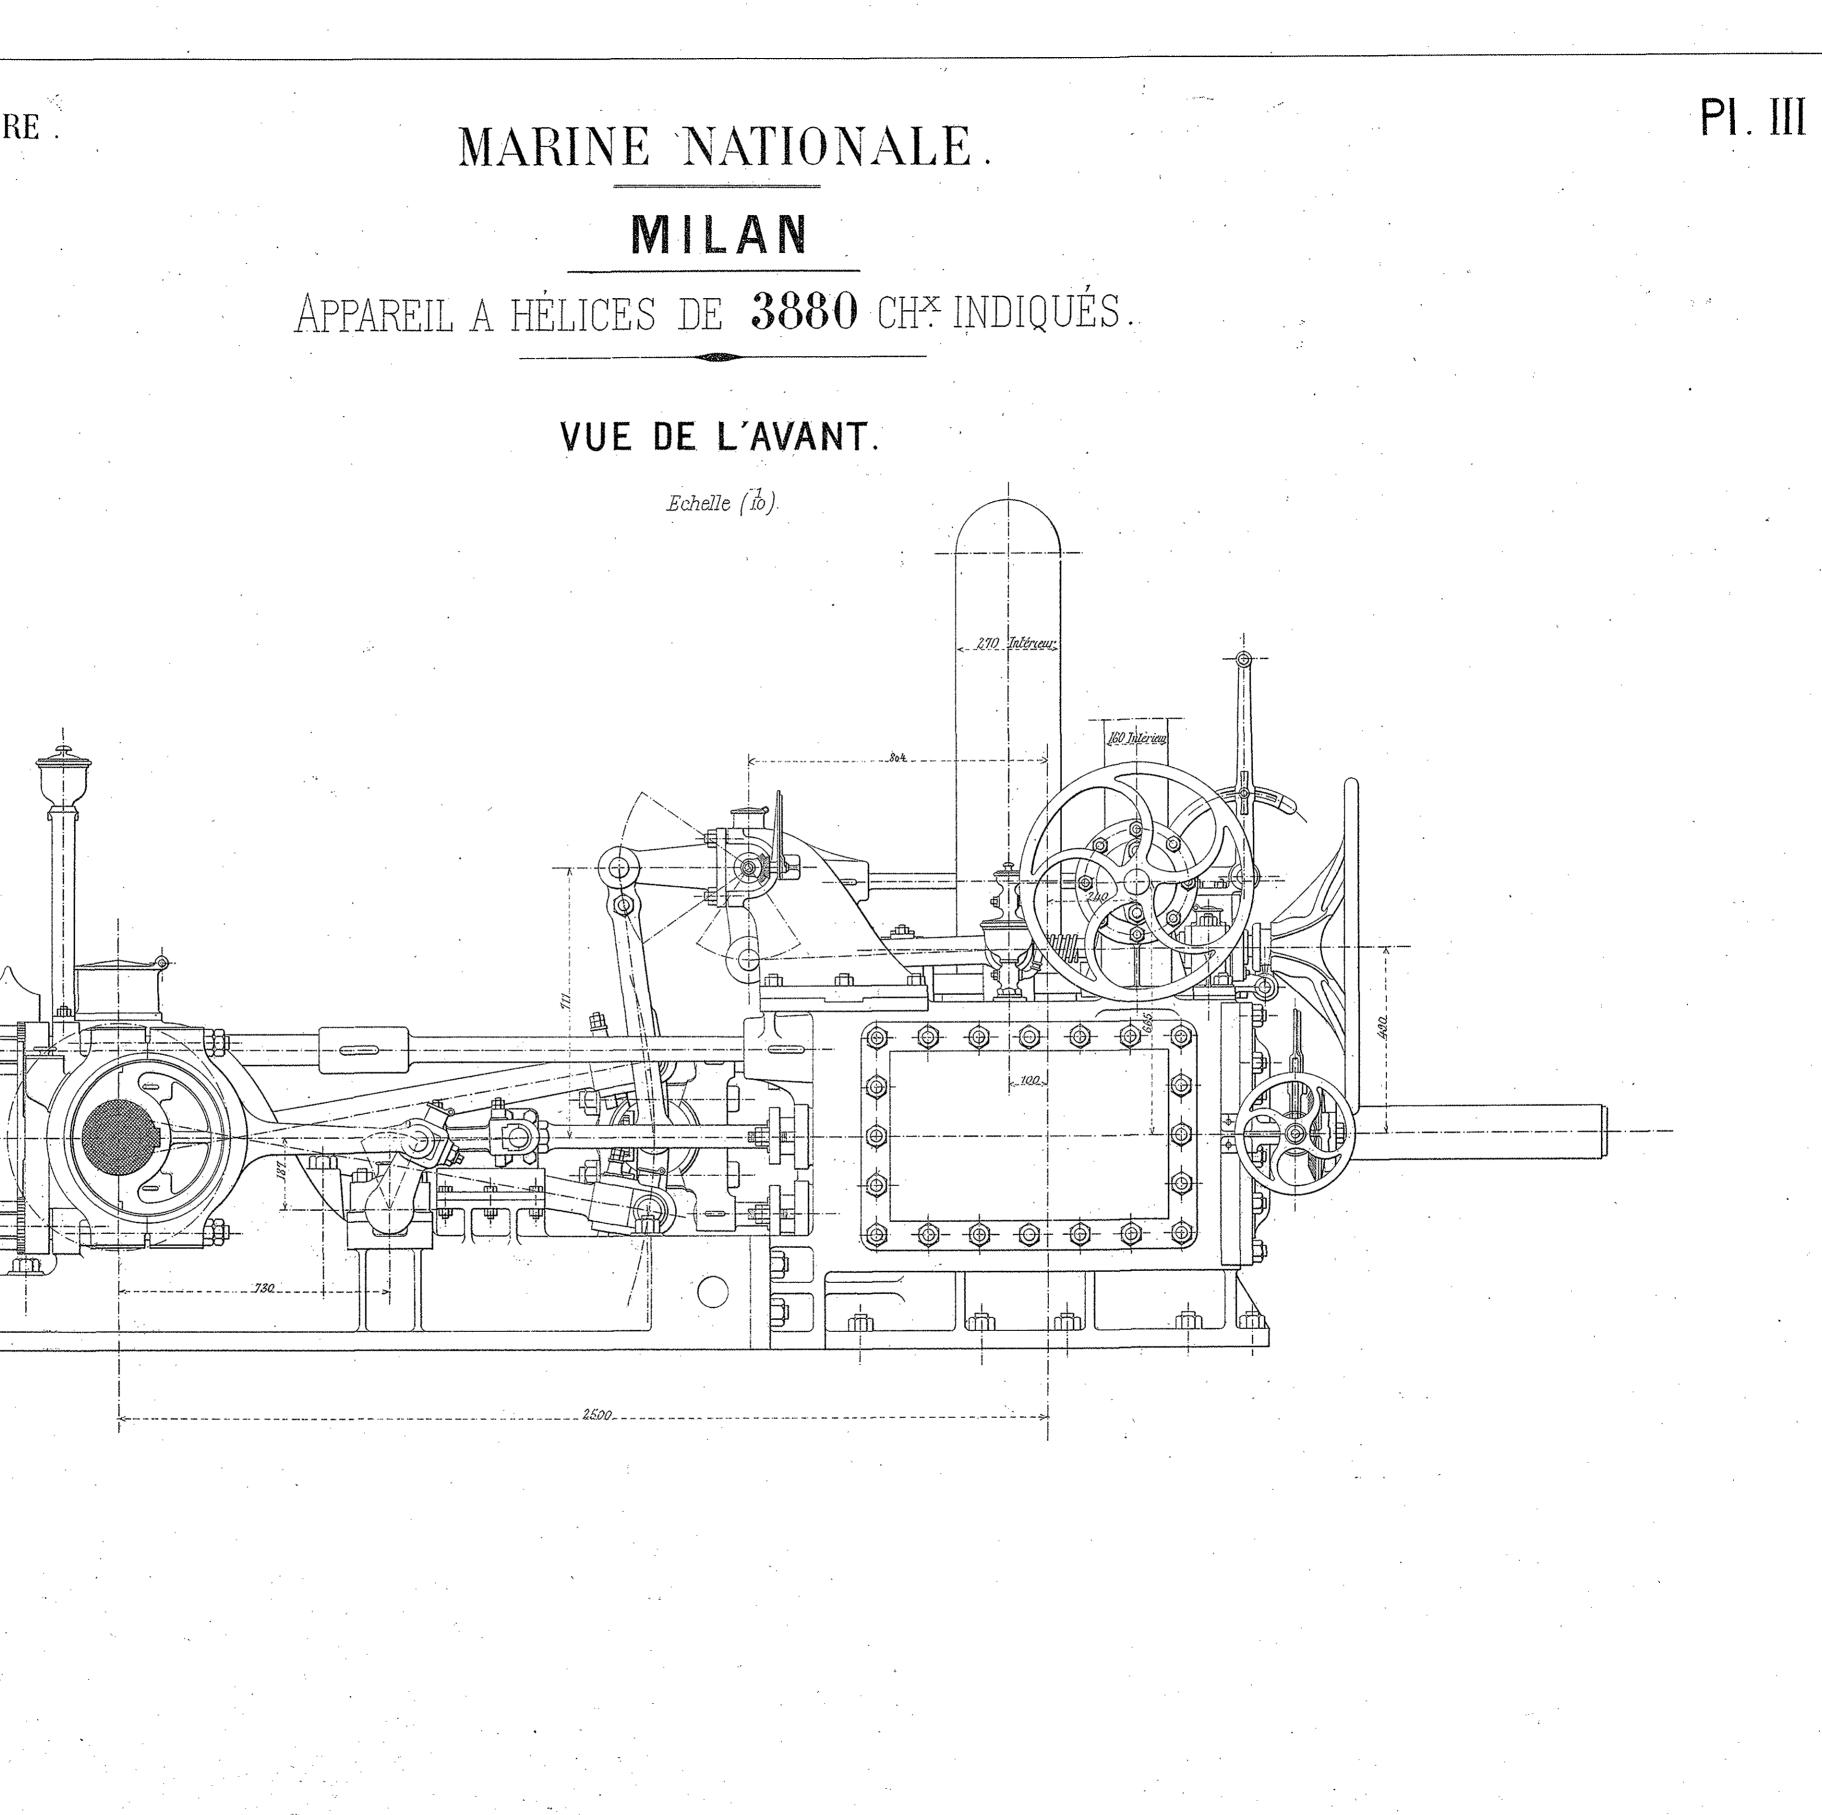

Echelle  $\begin{pmatrix} 1\\ 10 \end{pmatrix}$ 



This document, and more, is available for download from Martin's Marine Engineering Page - www.dieselduck.net

# MARINE NATIONALE. MILAN APPAREIL A HÉLICES DE 3880 CHX INDIQUÉS.

### VUE LONGITUDINALE







This document, and more, is available for download from Martin's Marine Engineering Page - www.dieselduck.net



Auto: Imp. A. Brolse & Courtler, 43, r. de





This document, and more, is available for download from Martin's Marine Engineering Page - www.dieselduck.net

# MARINE NATIONALE.

## MILAN

APPAREIL A HÉLICES DE 3880 CHX INDIQUÉS.

### COUPE TRANSVERSALE DANS LES CYLINDRES

Echelle 1/10

4.25 ...



# MARINE NATIONALE.

## MILAN

APPAREIL A HÉLICES DE 3880 CHX INDIQUÉS.

### COUPE PAR L'AXE DU GRAND CYLINDRE.

Echelle

This document, and more, is available for download from Martin's Marine Engineering Page - www.dieselduck.net

\_\_\_\_\_\_





This document, and more, is available for download from Martin's Marine Engineering Page - www.dieselduck.net

### MARINE NATIONALE