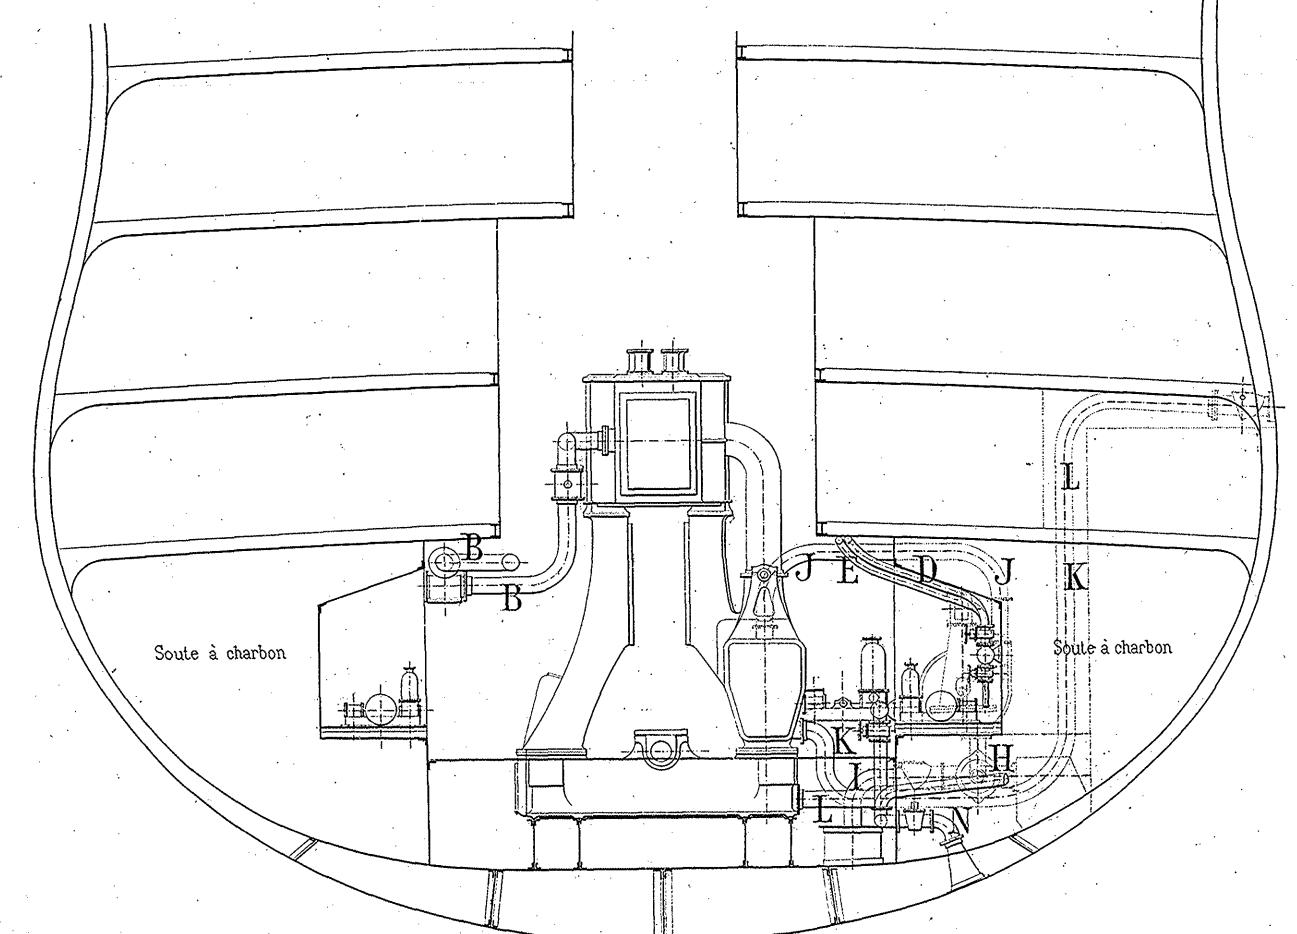

### COUPE LONGITUDINALE DEPUIS L'ARRIÈRE JUSQU'A LA CLOISON AVANT DES CHAUDIÈRES

Coupe horizontale de la cloison arrière des machines à la cloison avant des chaudières.

APPAREIL A HÉLICE DE 820 CHEVAUX INDIQUÉS.

37. Vu de l'avant. 37.Vu de l'arrière. COUPES TRANSVERSALES. Echolle (30) Soute à charbon Lavabo Soute à Charbon Soute à charbon 57. Vu de l'avant. Légende. Iuyaux d'arrivée de vapeur des grandes chaudières au réservoir. Tuyau de prise de vapeur de la machine principale. \_ id\_d'échappement des soupapes de sûreté. \_id\_de prise de vapeur allant aux boites de distribution de vapeur. \_id\_de communication des deux boites de distribution de vapeur. \_ id\_ de prise de vapeur des chaudières auxiliaires verticales.

\_\_ id\_de communication des chaudières verticales aux épurateurs. \_ id\_d'aspiration de la turbine de circulation à la mer \_id\_\_\_\_id\_\_\_\_id\_\_\_\_id\_\_\_\_å la calc. \_ id\_de resoulement de la turbine au condenseur. \_id\_de sortie d'eau de circulation. \_id\_de décharge accidentelle. \_\_id \_d'évacuation du cylindre d'admission au cylindre de détente. \_\_id\_\_de prise d'eau générale.