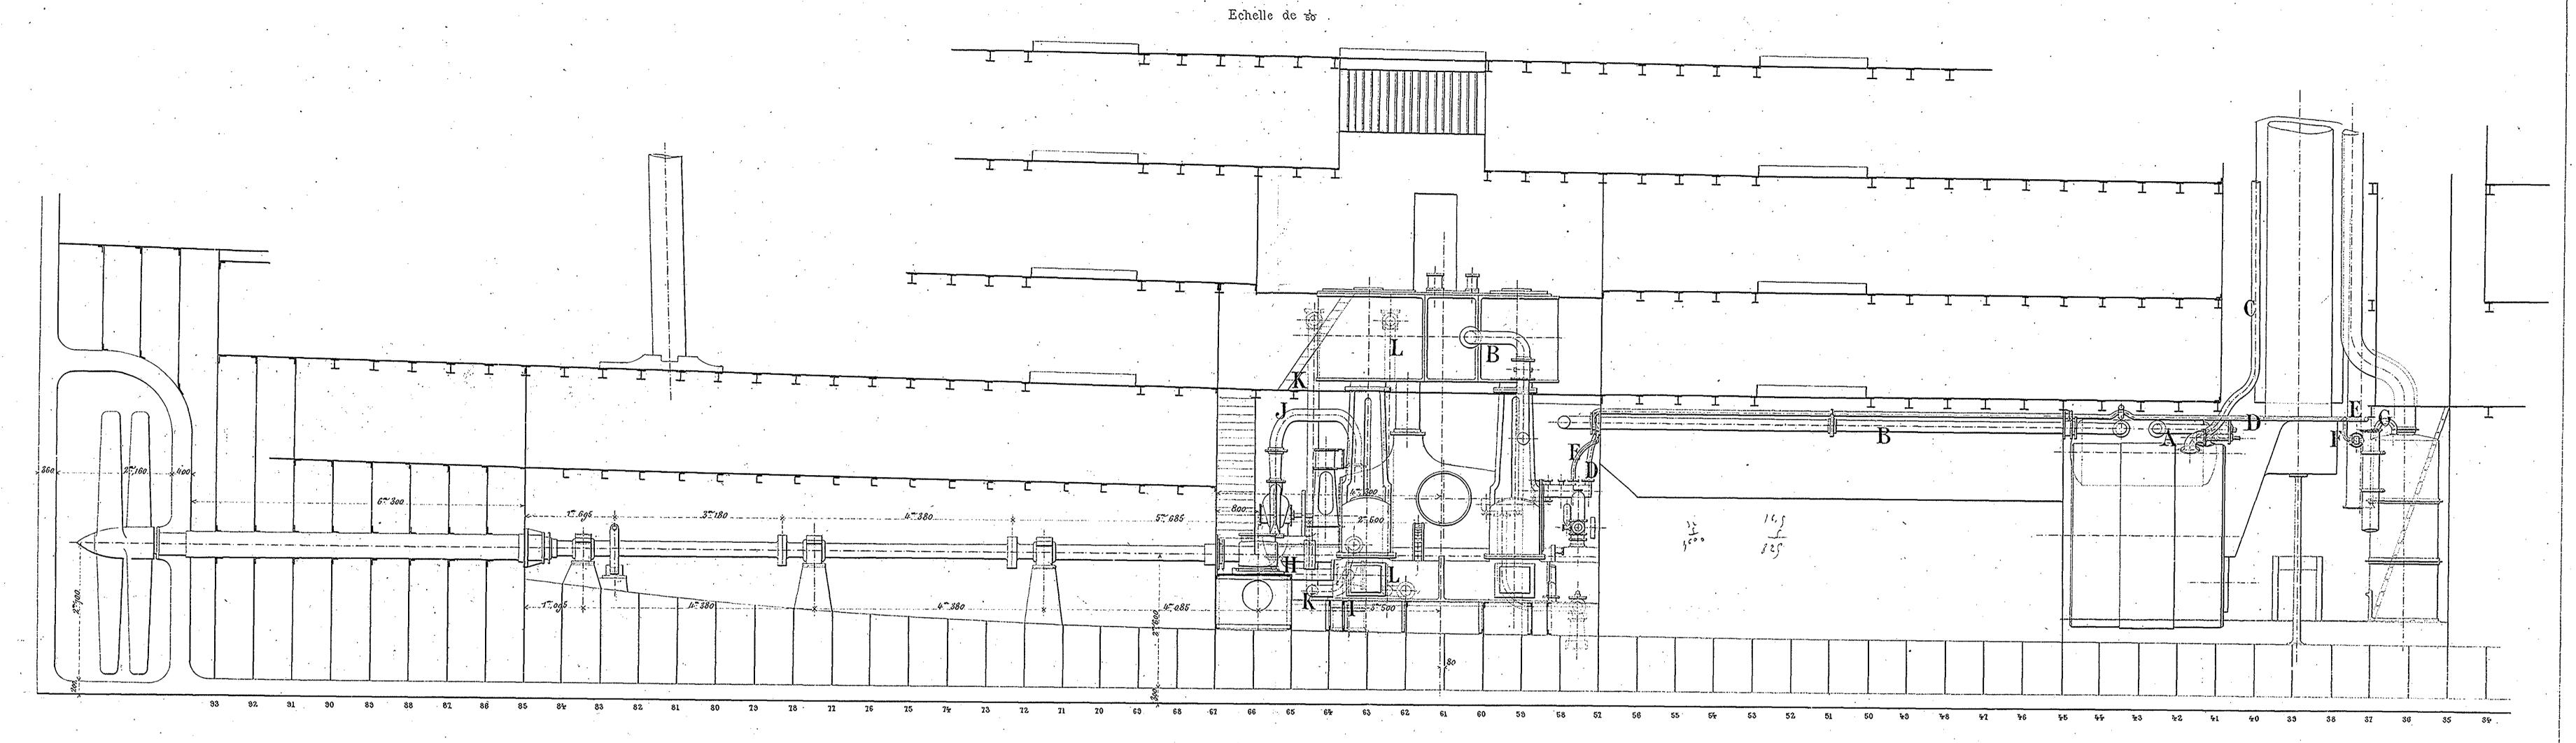

### COUPE LONGITUDINALE DEPUIS L'ARRIÈRE JUSQU'A LA CLOISON AVANT DES CHAUDIÈRES

Coupe horizontale de la cloison arrière des machines à la cloison avant des chaudières.

APPAREIL A HÉLICE DE 820 CHEVAUX INDIQUÉS.