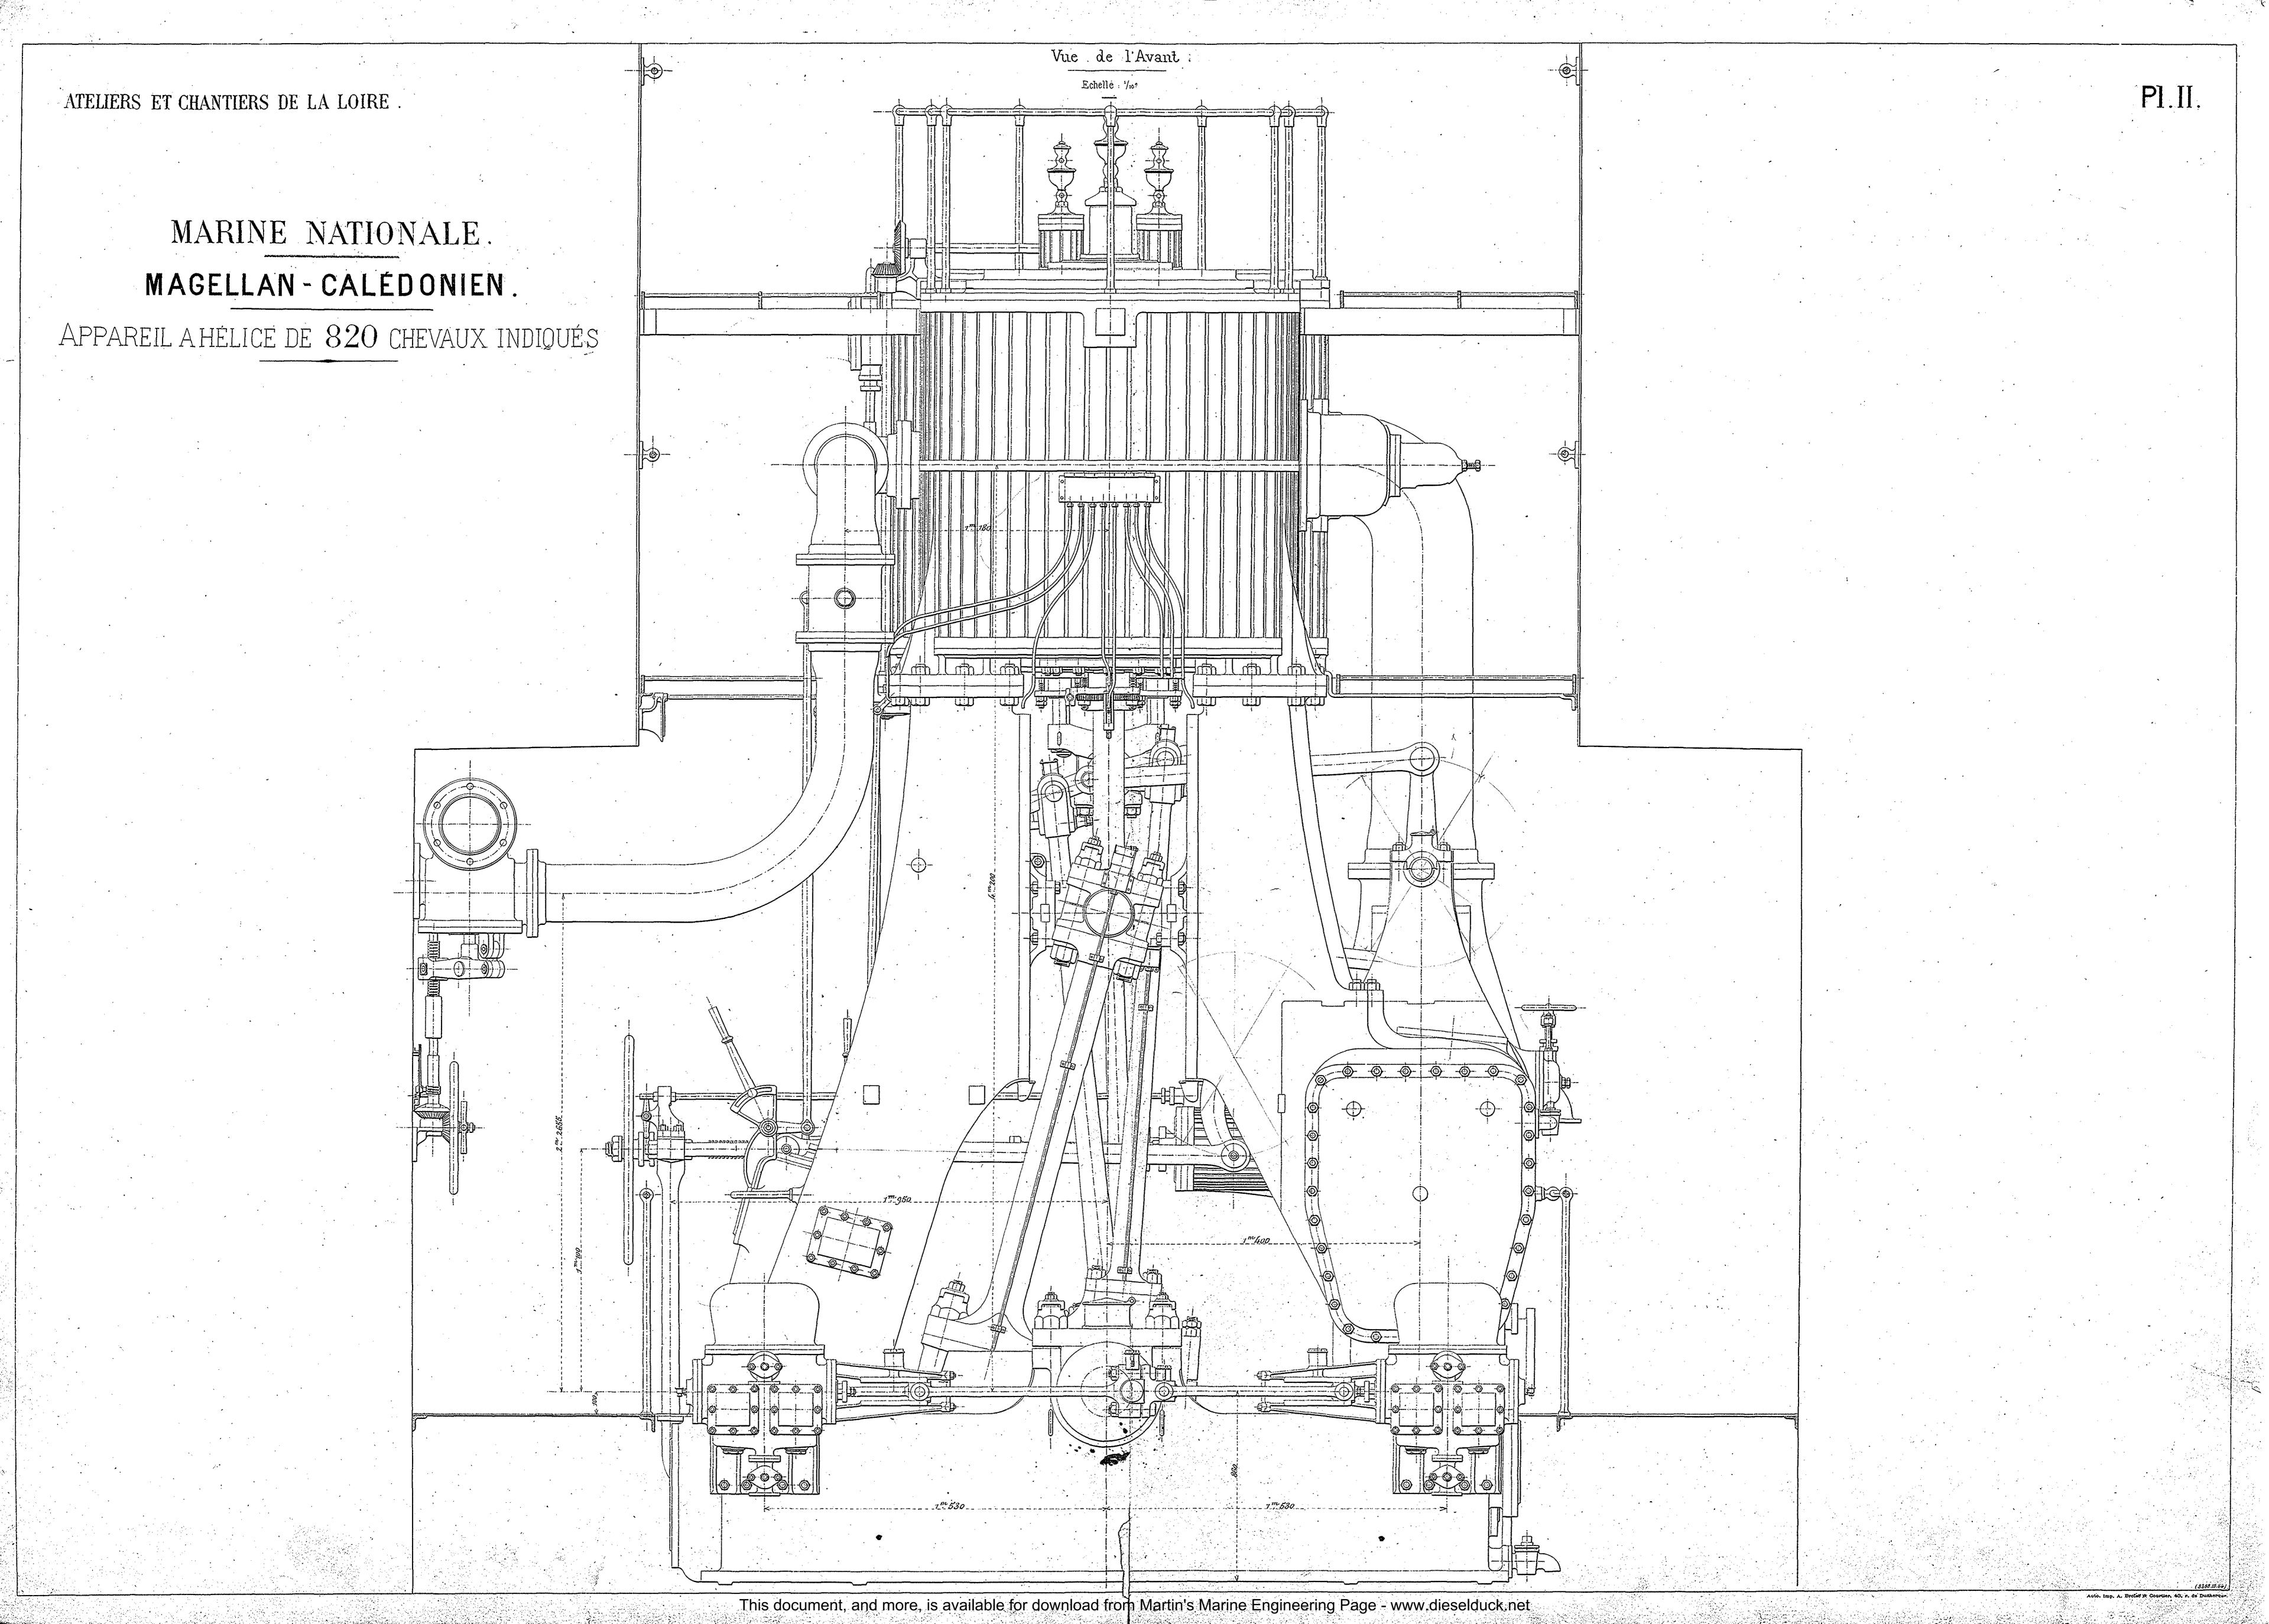

Pl.VI.





APPAREIL A HÉLICE DE 820 CHEVAUX INDIQUÉS.

### COUPE LONGITUDINALE DEPUIS L'ARRIÈRE JUSQU'A LA CLOISON AVANT DES CHAUDIÈRES



Coupe horizontale de la cloison arrière des machines à la cloison avant des chaudières.



APPAREIL A HÉLICE DE 820 CHEVAUX INDIQUÉS.

37. Vu de l'avant. 37.Vu de l'arrière. COUPES TRANSVERSALES. Echolle (30) Soute à charbon Lavabo Soute à Charbon Soute à charbon 57. Vu de l'avant. Légende. Iuyaux d'arrivée de vapeur des grandes chaudières au réservoir. Tuyau de prise de vapeur de la machine principale. \_ id\_d'échappement des soupapes de sûreté. \_id\_de prise de vapeur allant aux boites de distribution de vapeur. \_id\_de communication des deux boites de distribution de vapeur. \_ id\_ de prise de vapeur des chaudières auxiliaires verticales