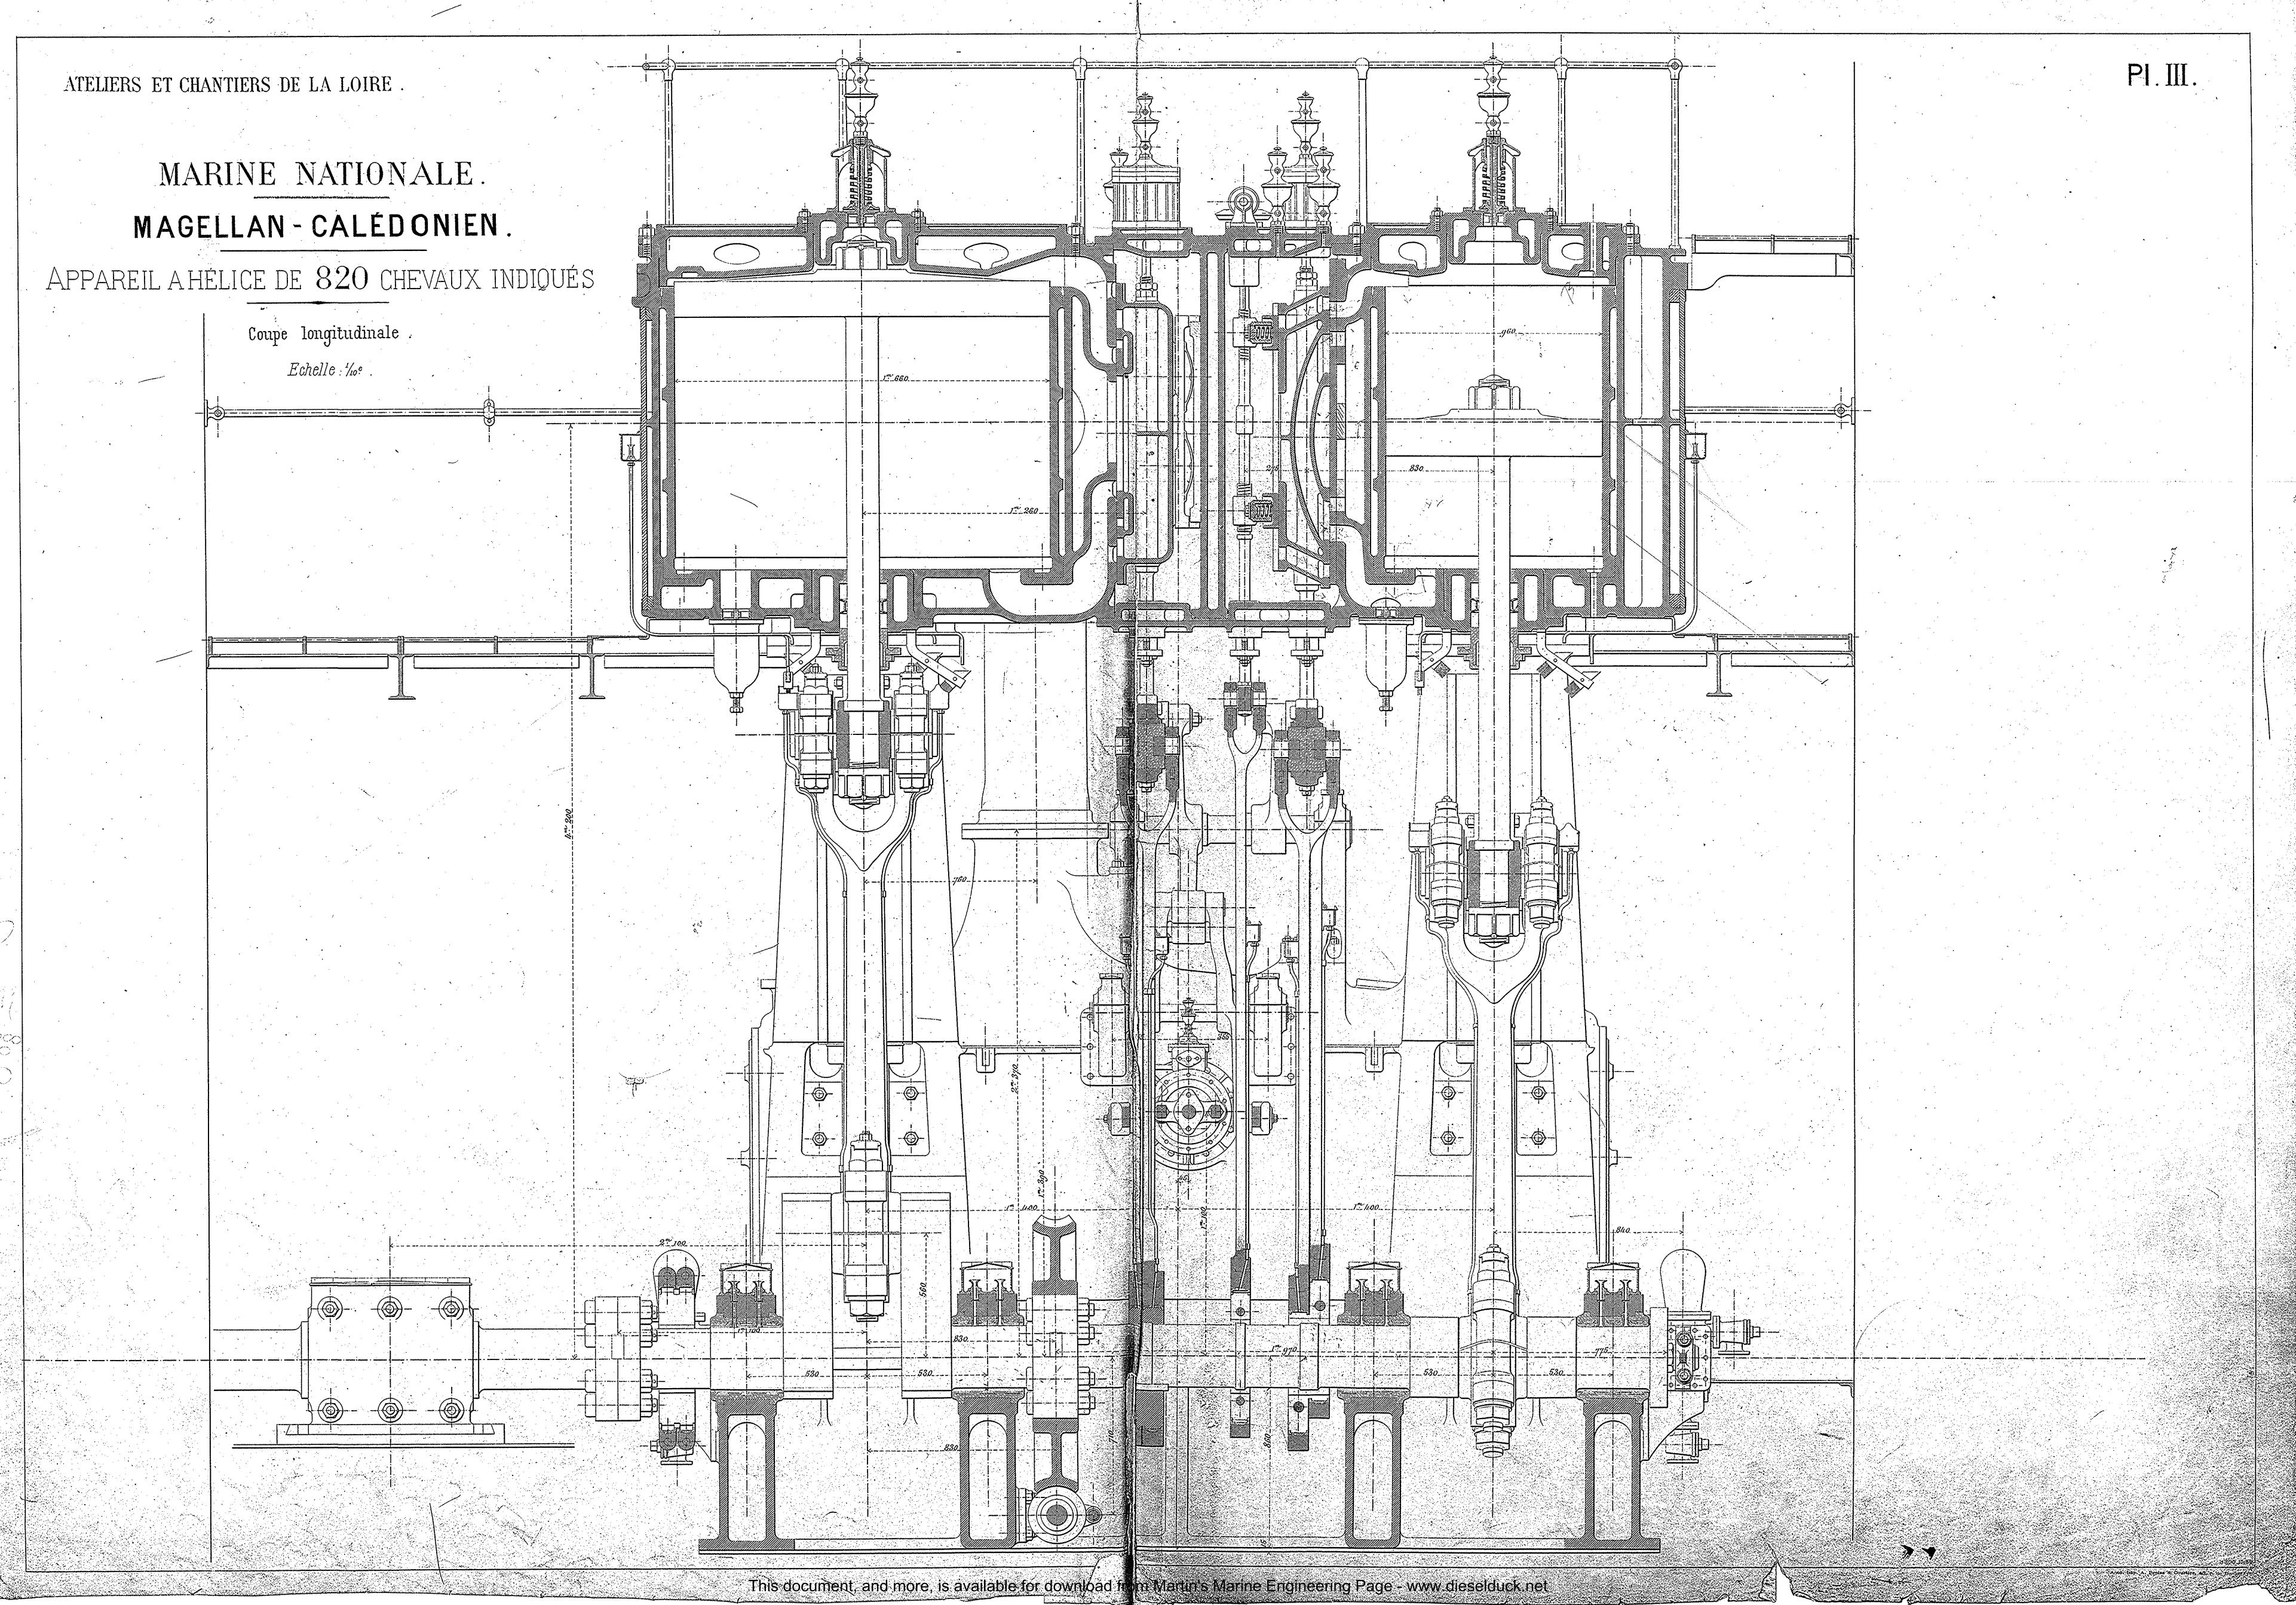

### COUPE LONGITUDINALE DEPUIS L'ARRIÈRE JUSQU'A LA CLOISON AVANT DES CHAUDIÈRES

Coupe horizontale de la cloison arrière des machines à la cloison avant des chaudières.

APPAREIL A HÉLICE DE 820 CHEVAUX INDIQUÉS.