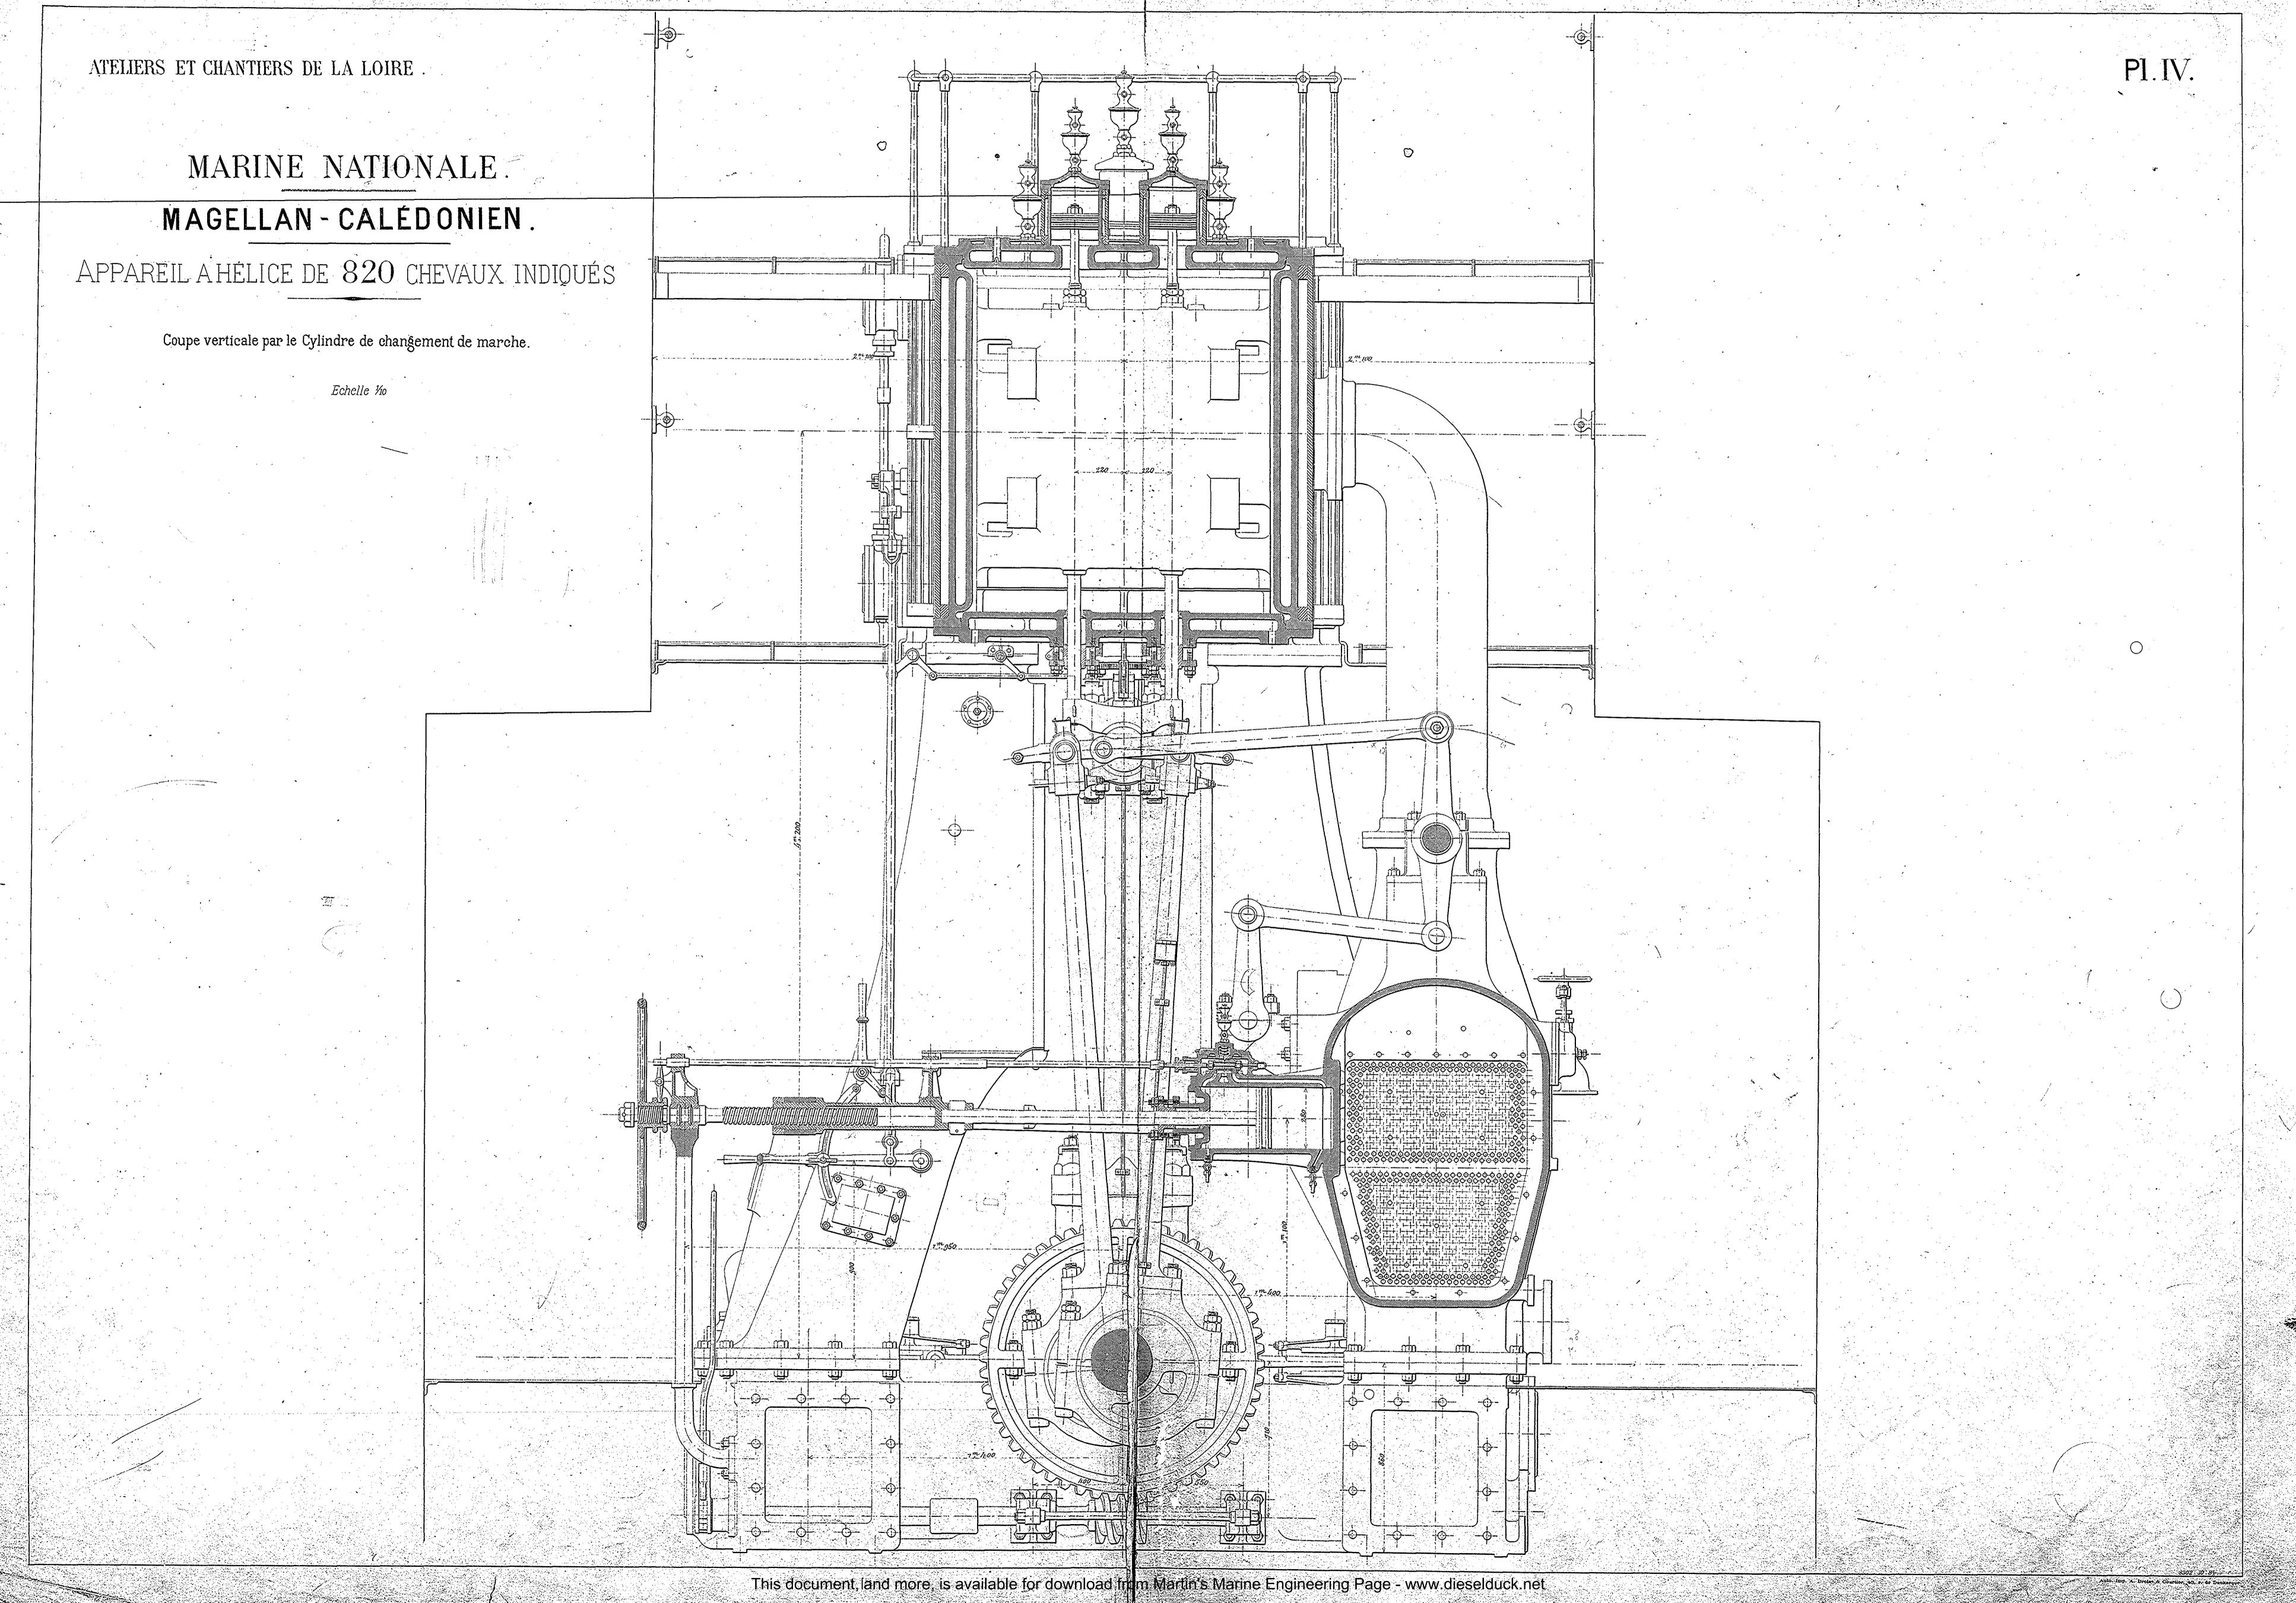

Pl.VI.





APPAREIL A HÉLICE DE 820 CHEVAUX INDIQUÉS.

### COUPE LONGITUDINALE DEPUIS L'ARRIÈRE JUSQU'A LA CLOISON AVANT DES CHAUDIÈRES



Coupe horizontale de la cloison arrière des machines à la cloison avant des chaudières.



APPAREIL A HÉLICE DE 820 CHEVAUX INDIQUÉS.

37. Vu de l'avant. 37.Vu de l'arrière. COUPES TRANSVERSALES. Echolle (30) Soute à charbon Lavabo Soute à Charbon Soute à charbon 57. Vu de l'avant. Légende. Iuyaux d'arrivée de vapeur des grandes chaudières au réservoir. Tuyau de prise de vapeur de la machine principale. \_ id\_d'échappement des soupapes de sûreté. \_id\_de prise de vapeur allant aux boites de distribution de vapeur. \_id\_de communication des deux boites de distribution de vapeur. \_ id\_ de prise de vapeur des chaudières auxiliaires verticales.