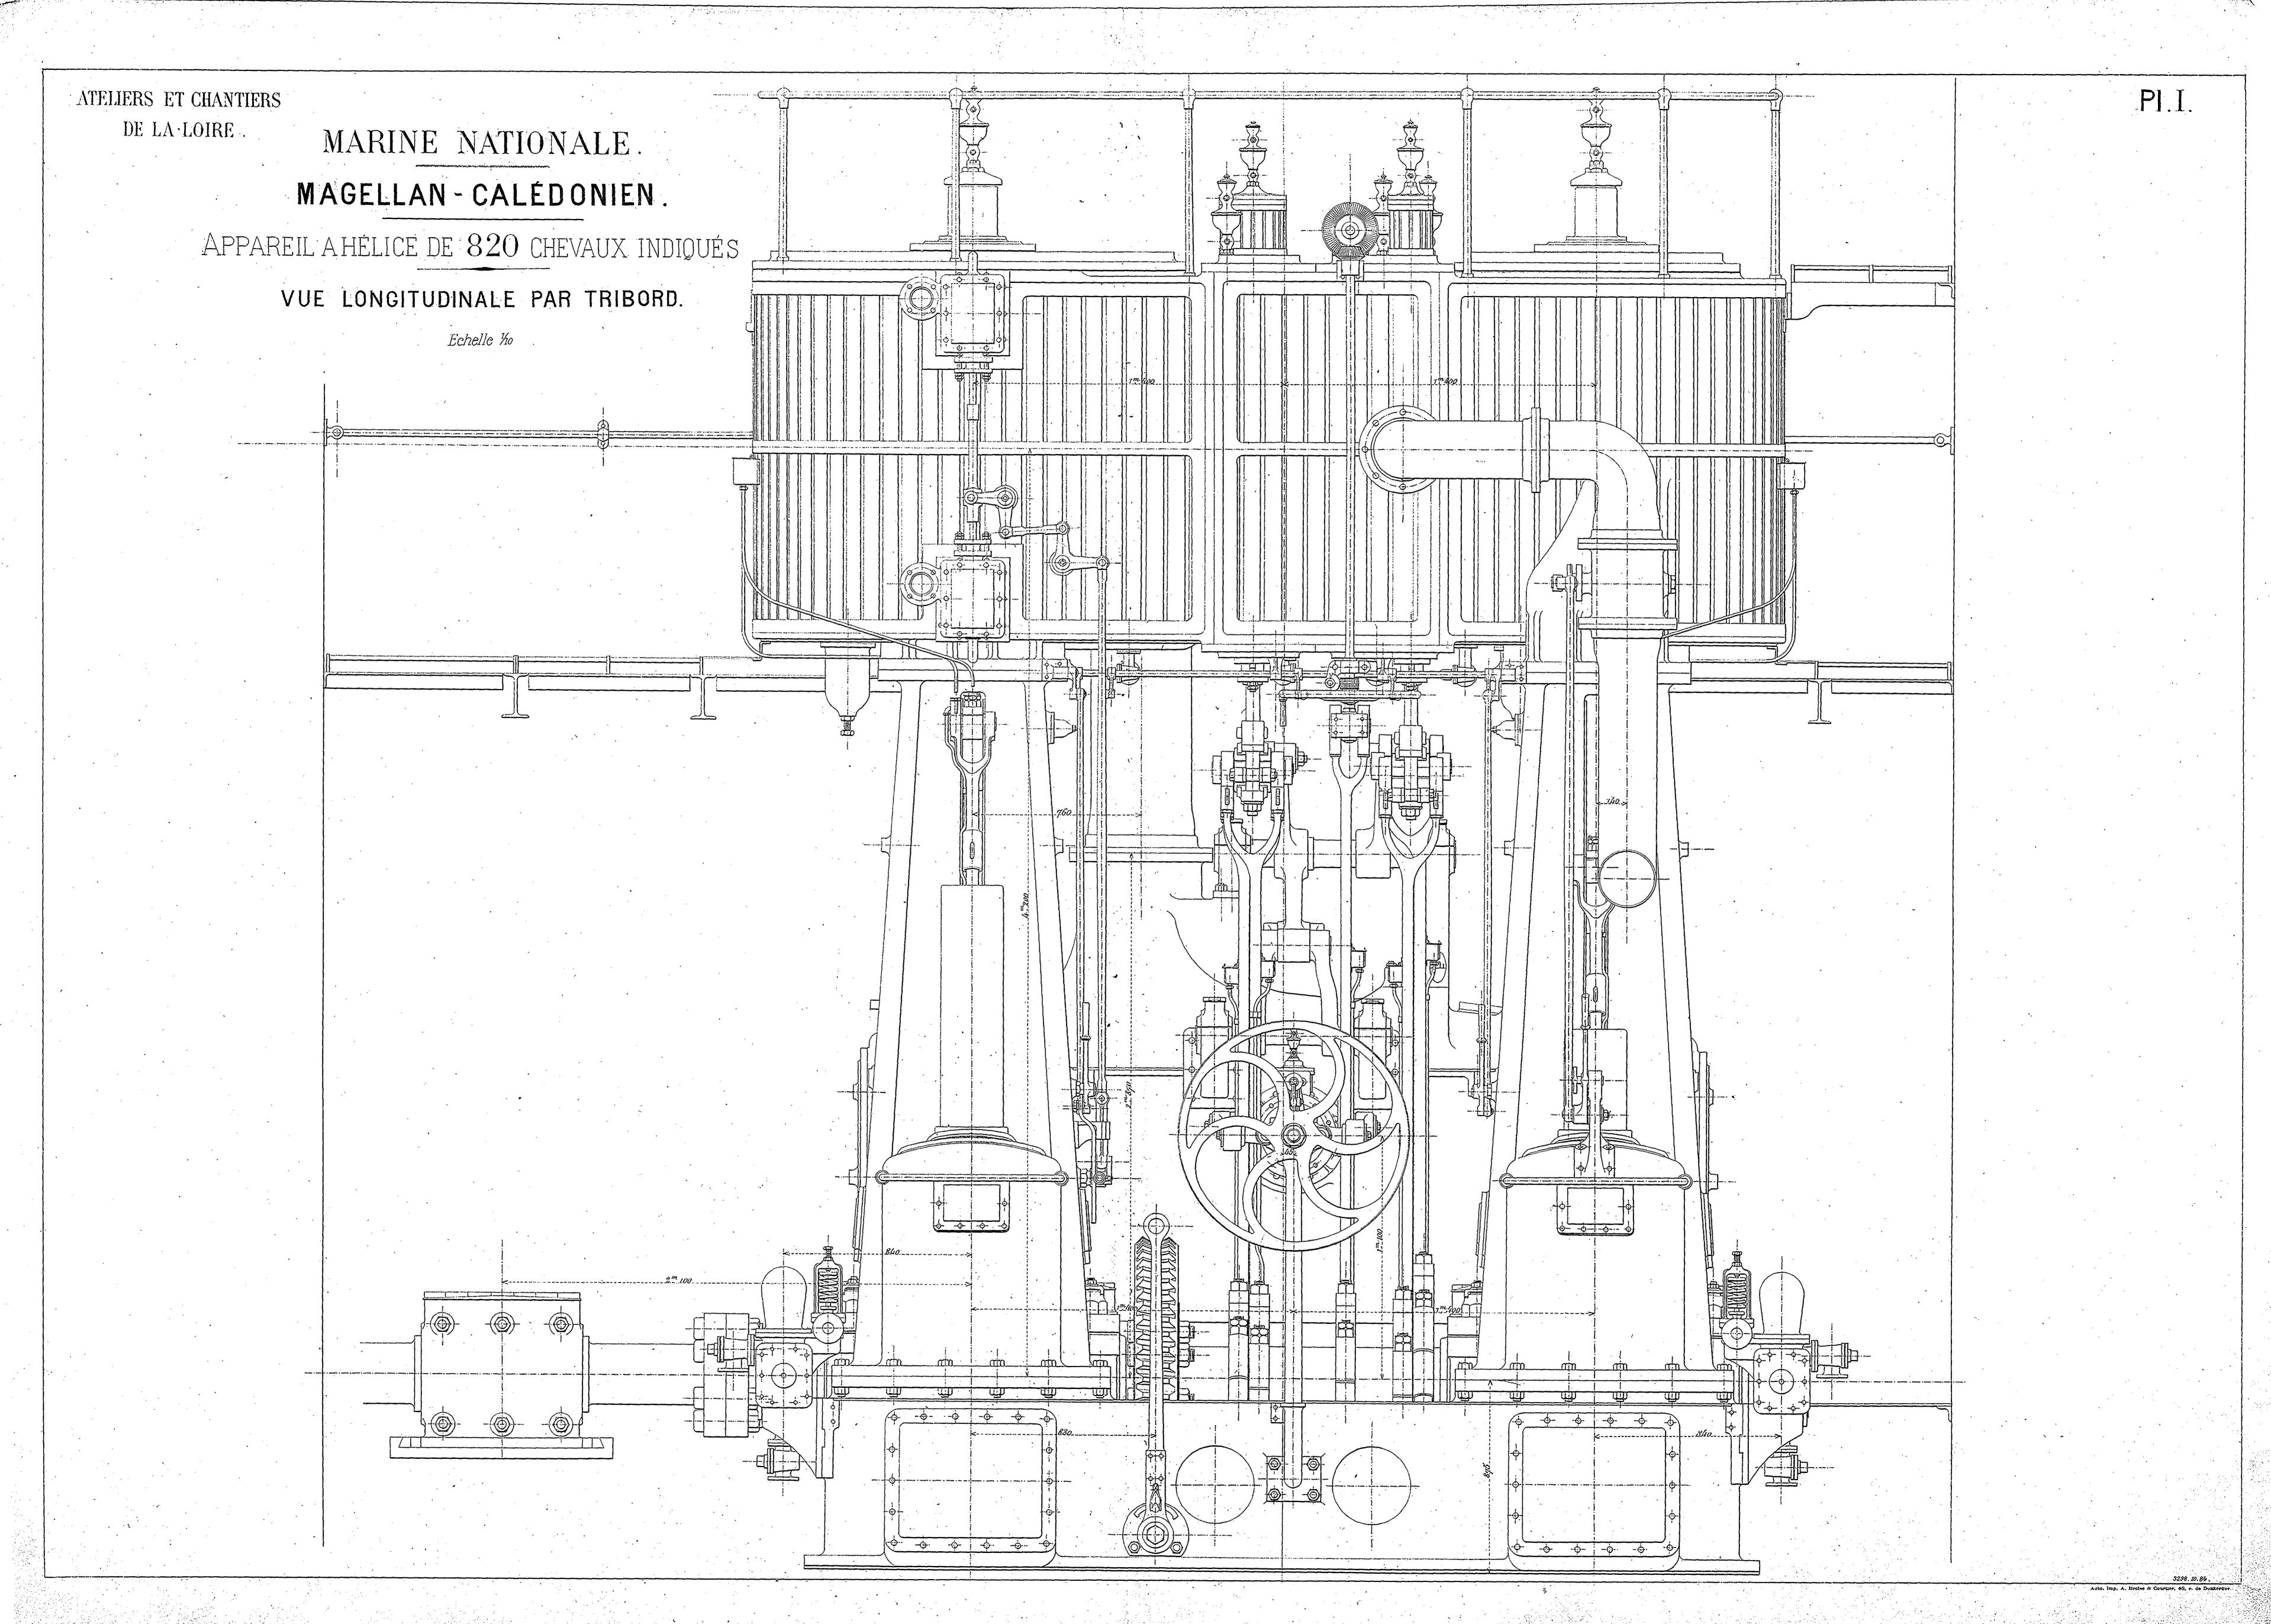

### MARINE NATIONALE.

# MAGELLAN-CALÉDONIEN.

APPAREIL A HÉLICE DE  $820\,$  CHEVAUX INDIQUÉS.

COUPE AU MAÎTRE.

Echelle: 35 m/m p.m.

This document, and more, is available for download from Martin's Marine Engineering Page - www.dieselduck.net