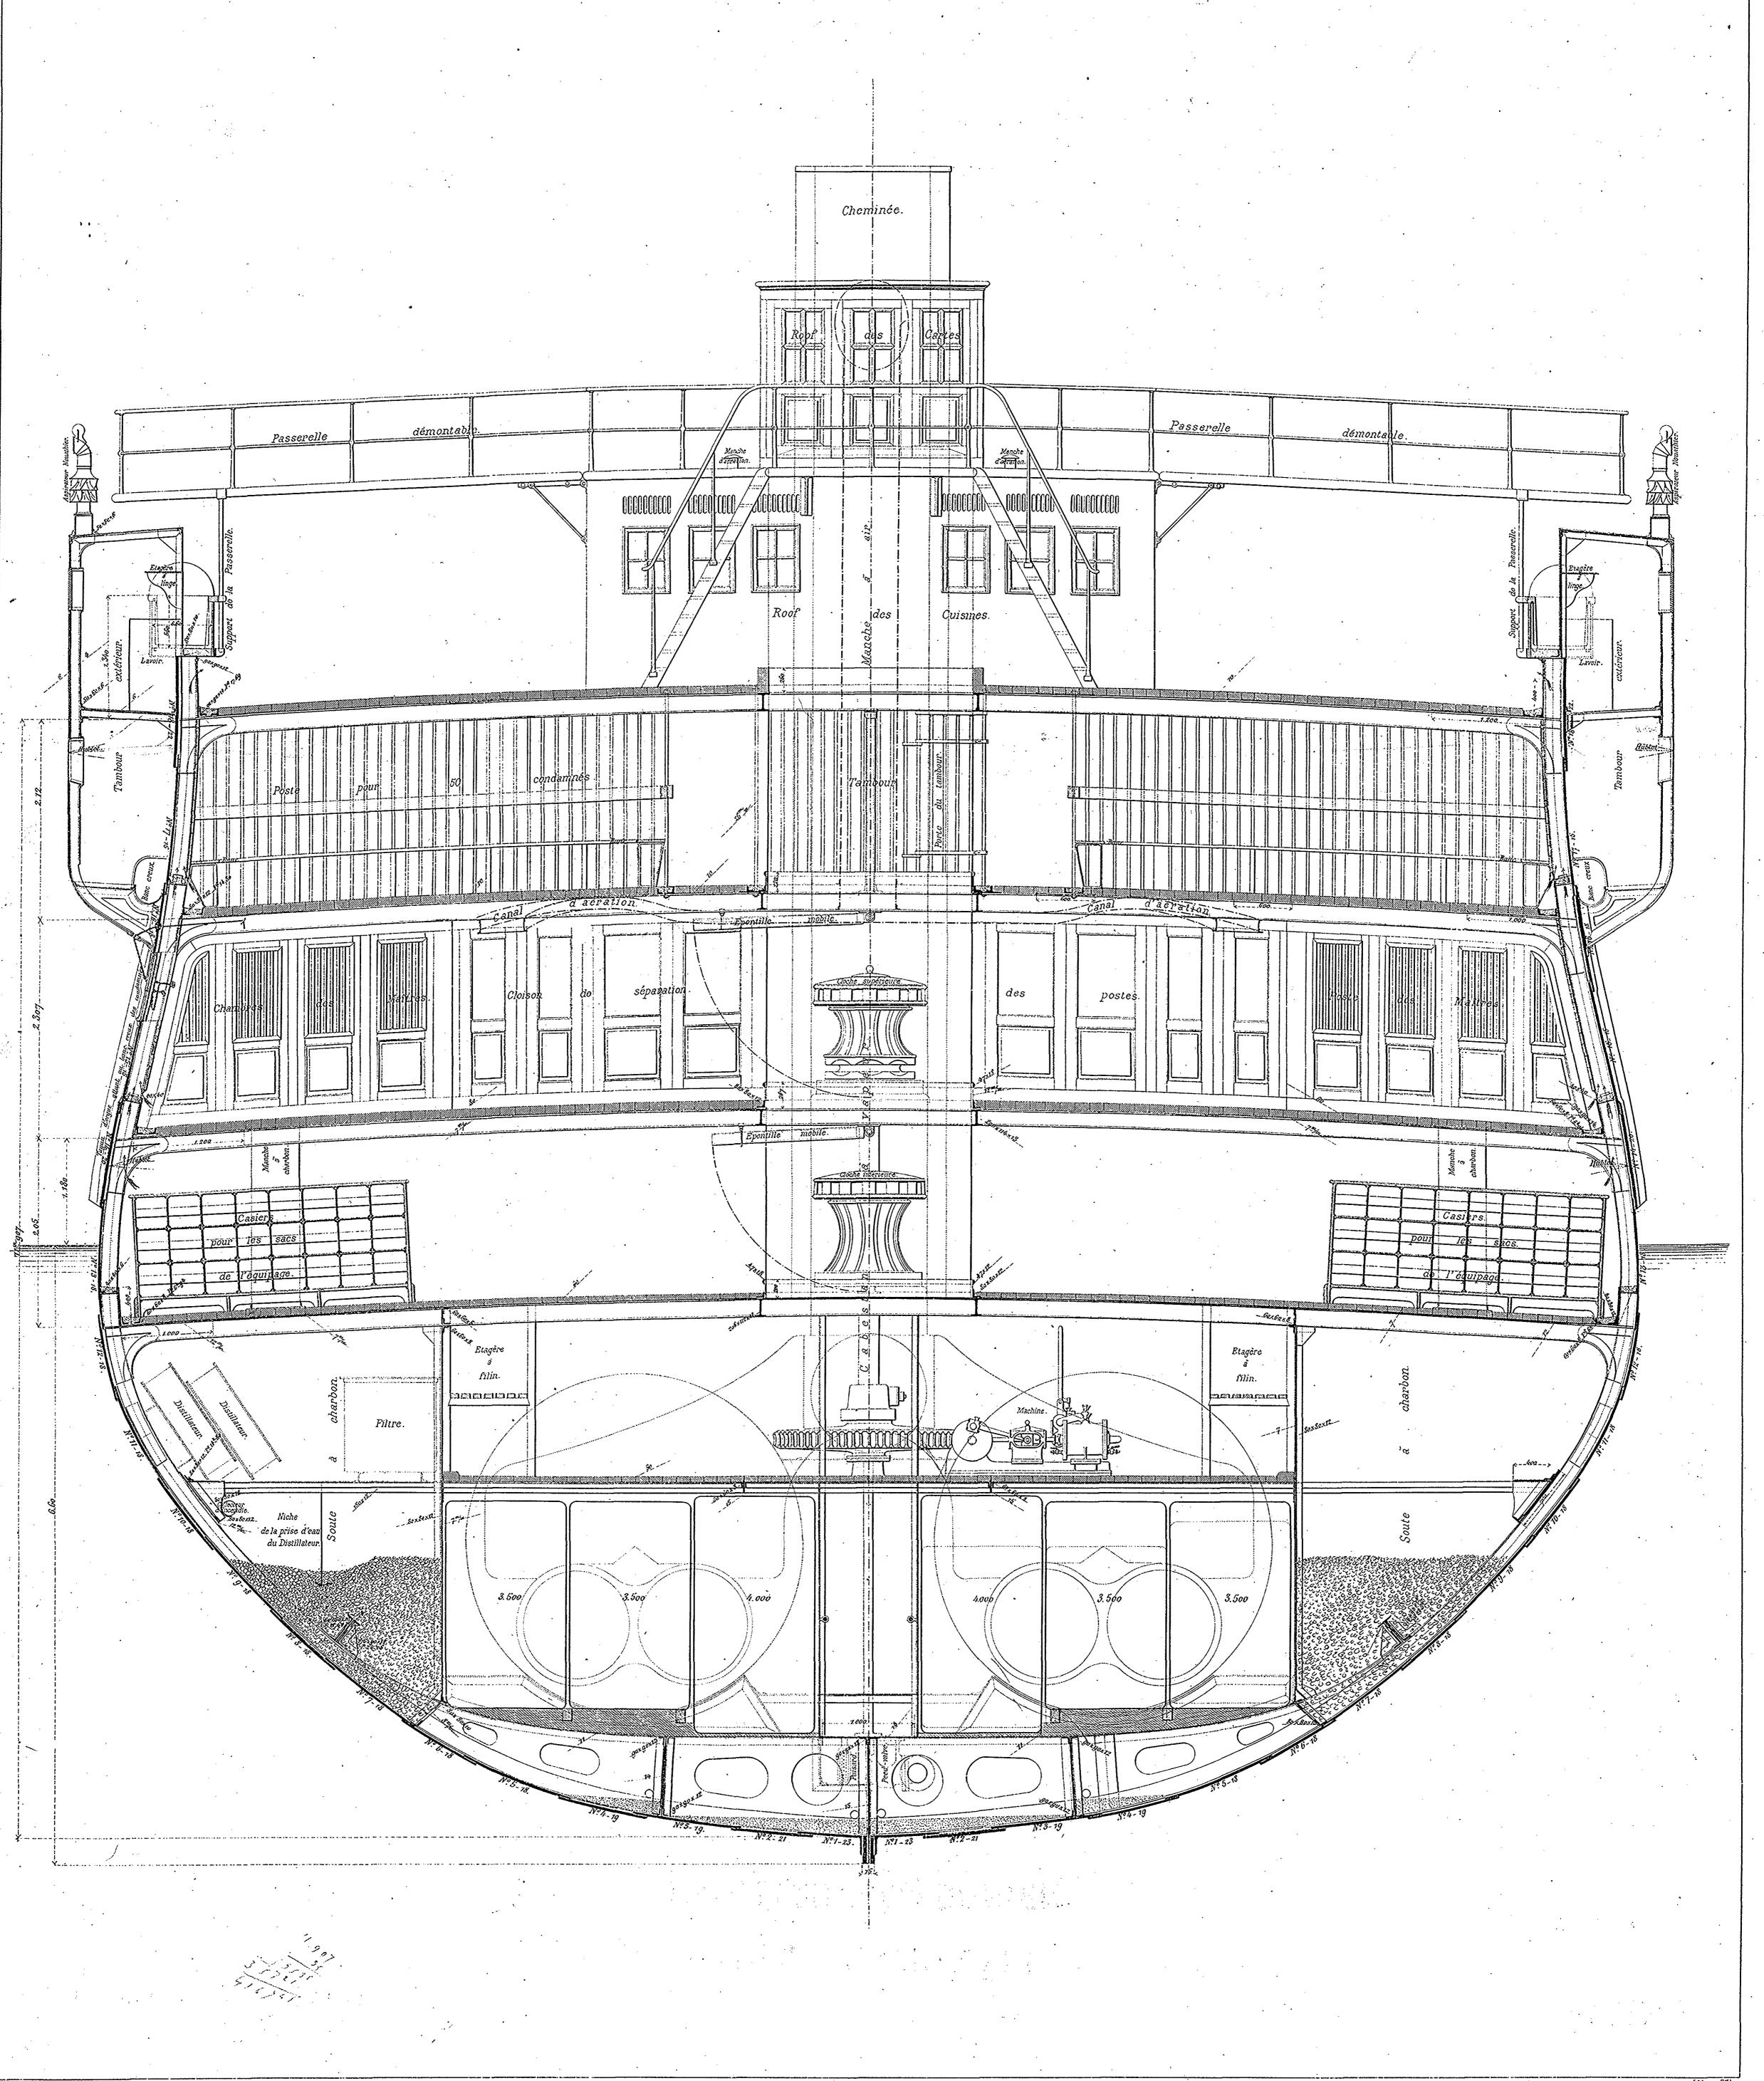

# MAGELLAN-CALÉDONIEN.

APPAREIL A HÉLICE DE  $820\,$  CHEVAUX INDIQUÉS.

COUPE AU MAÎTRE.

Echelle: 35 m/m p.m.

This document, and more, is available for download from Martin's Marine Engineering Page - www.dieselduck.net