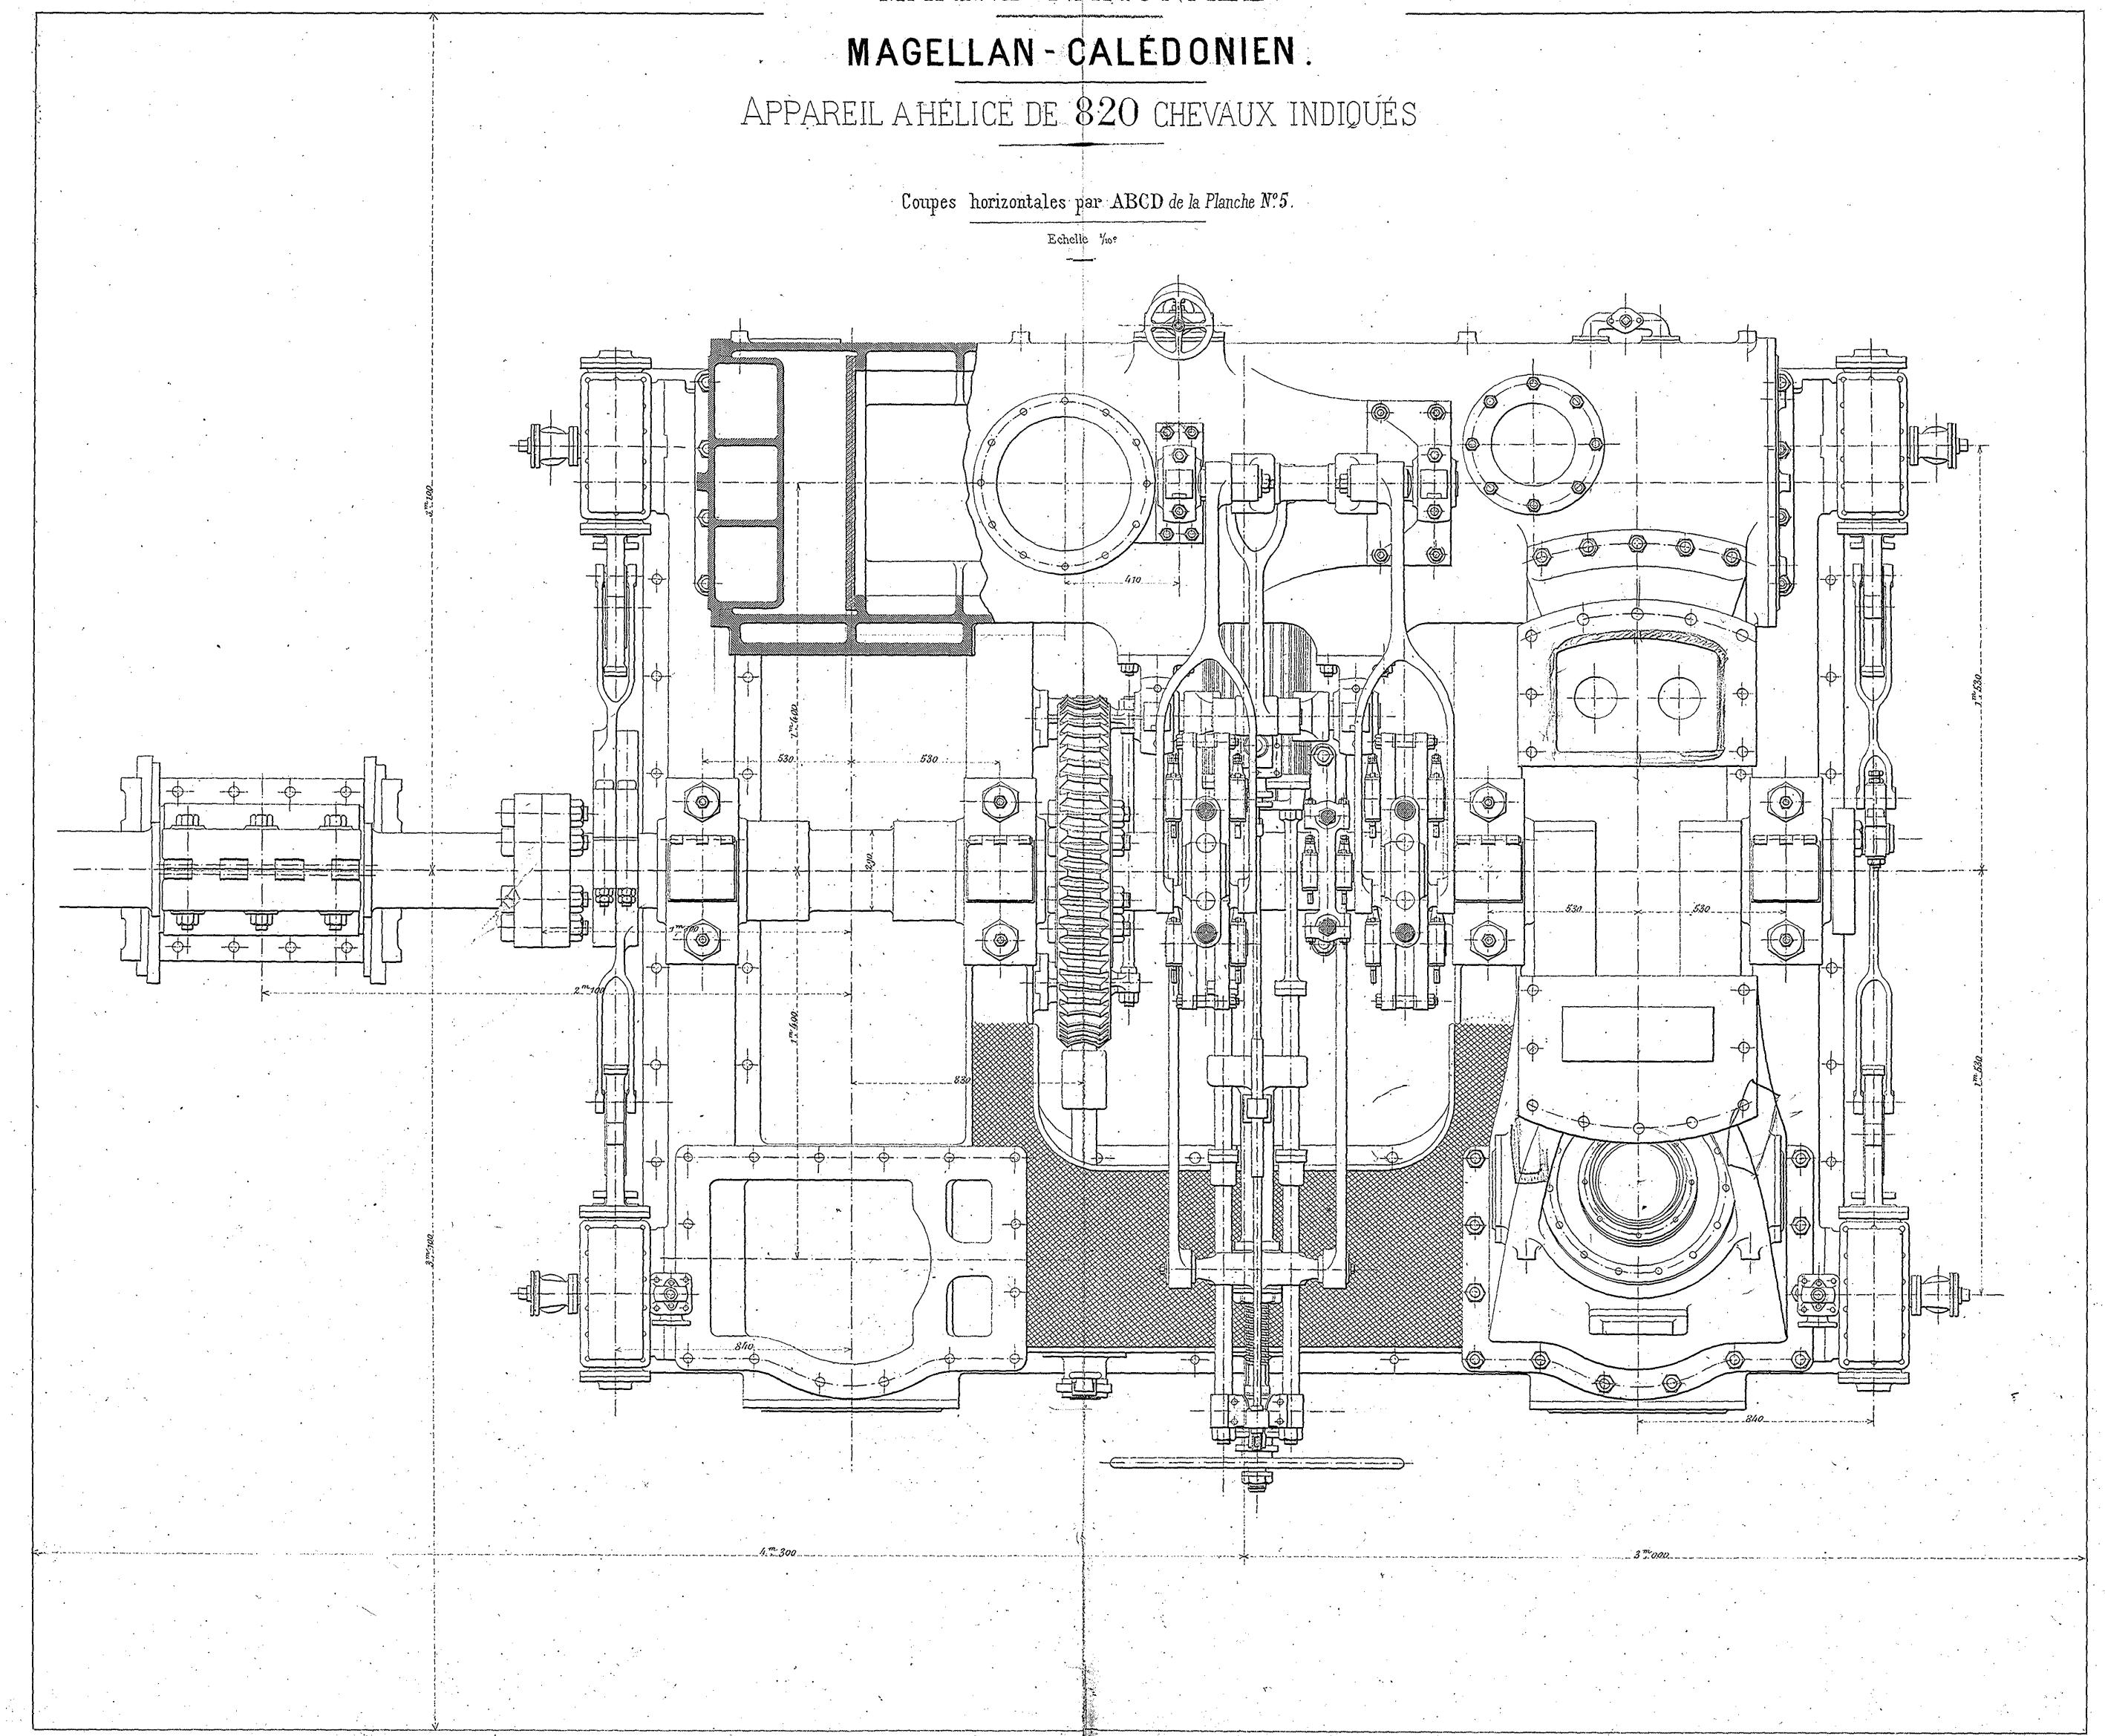

Pl.VI.

APPAREIL A HÉLICE DE 820 CHEVAUX INDIQUÉS.

### COUPE LONGITUDINALE DEPUIS L'ARRIÈRE JUSQU'A LA CLOISON AVANT DES CHAUDIÈRES

Coupe horizontale de la cloison arrière des machines à la cloison avant des chaudières.

APPAREIL A HÉLICE DE 820 CHEVAUX INDIQUÉS.