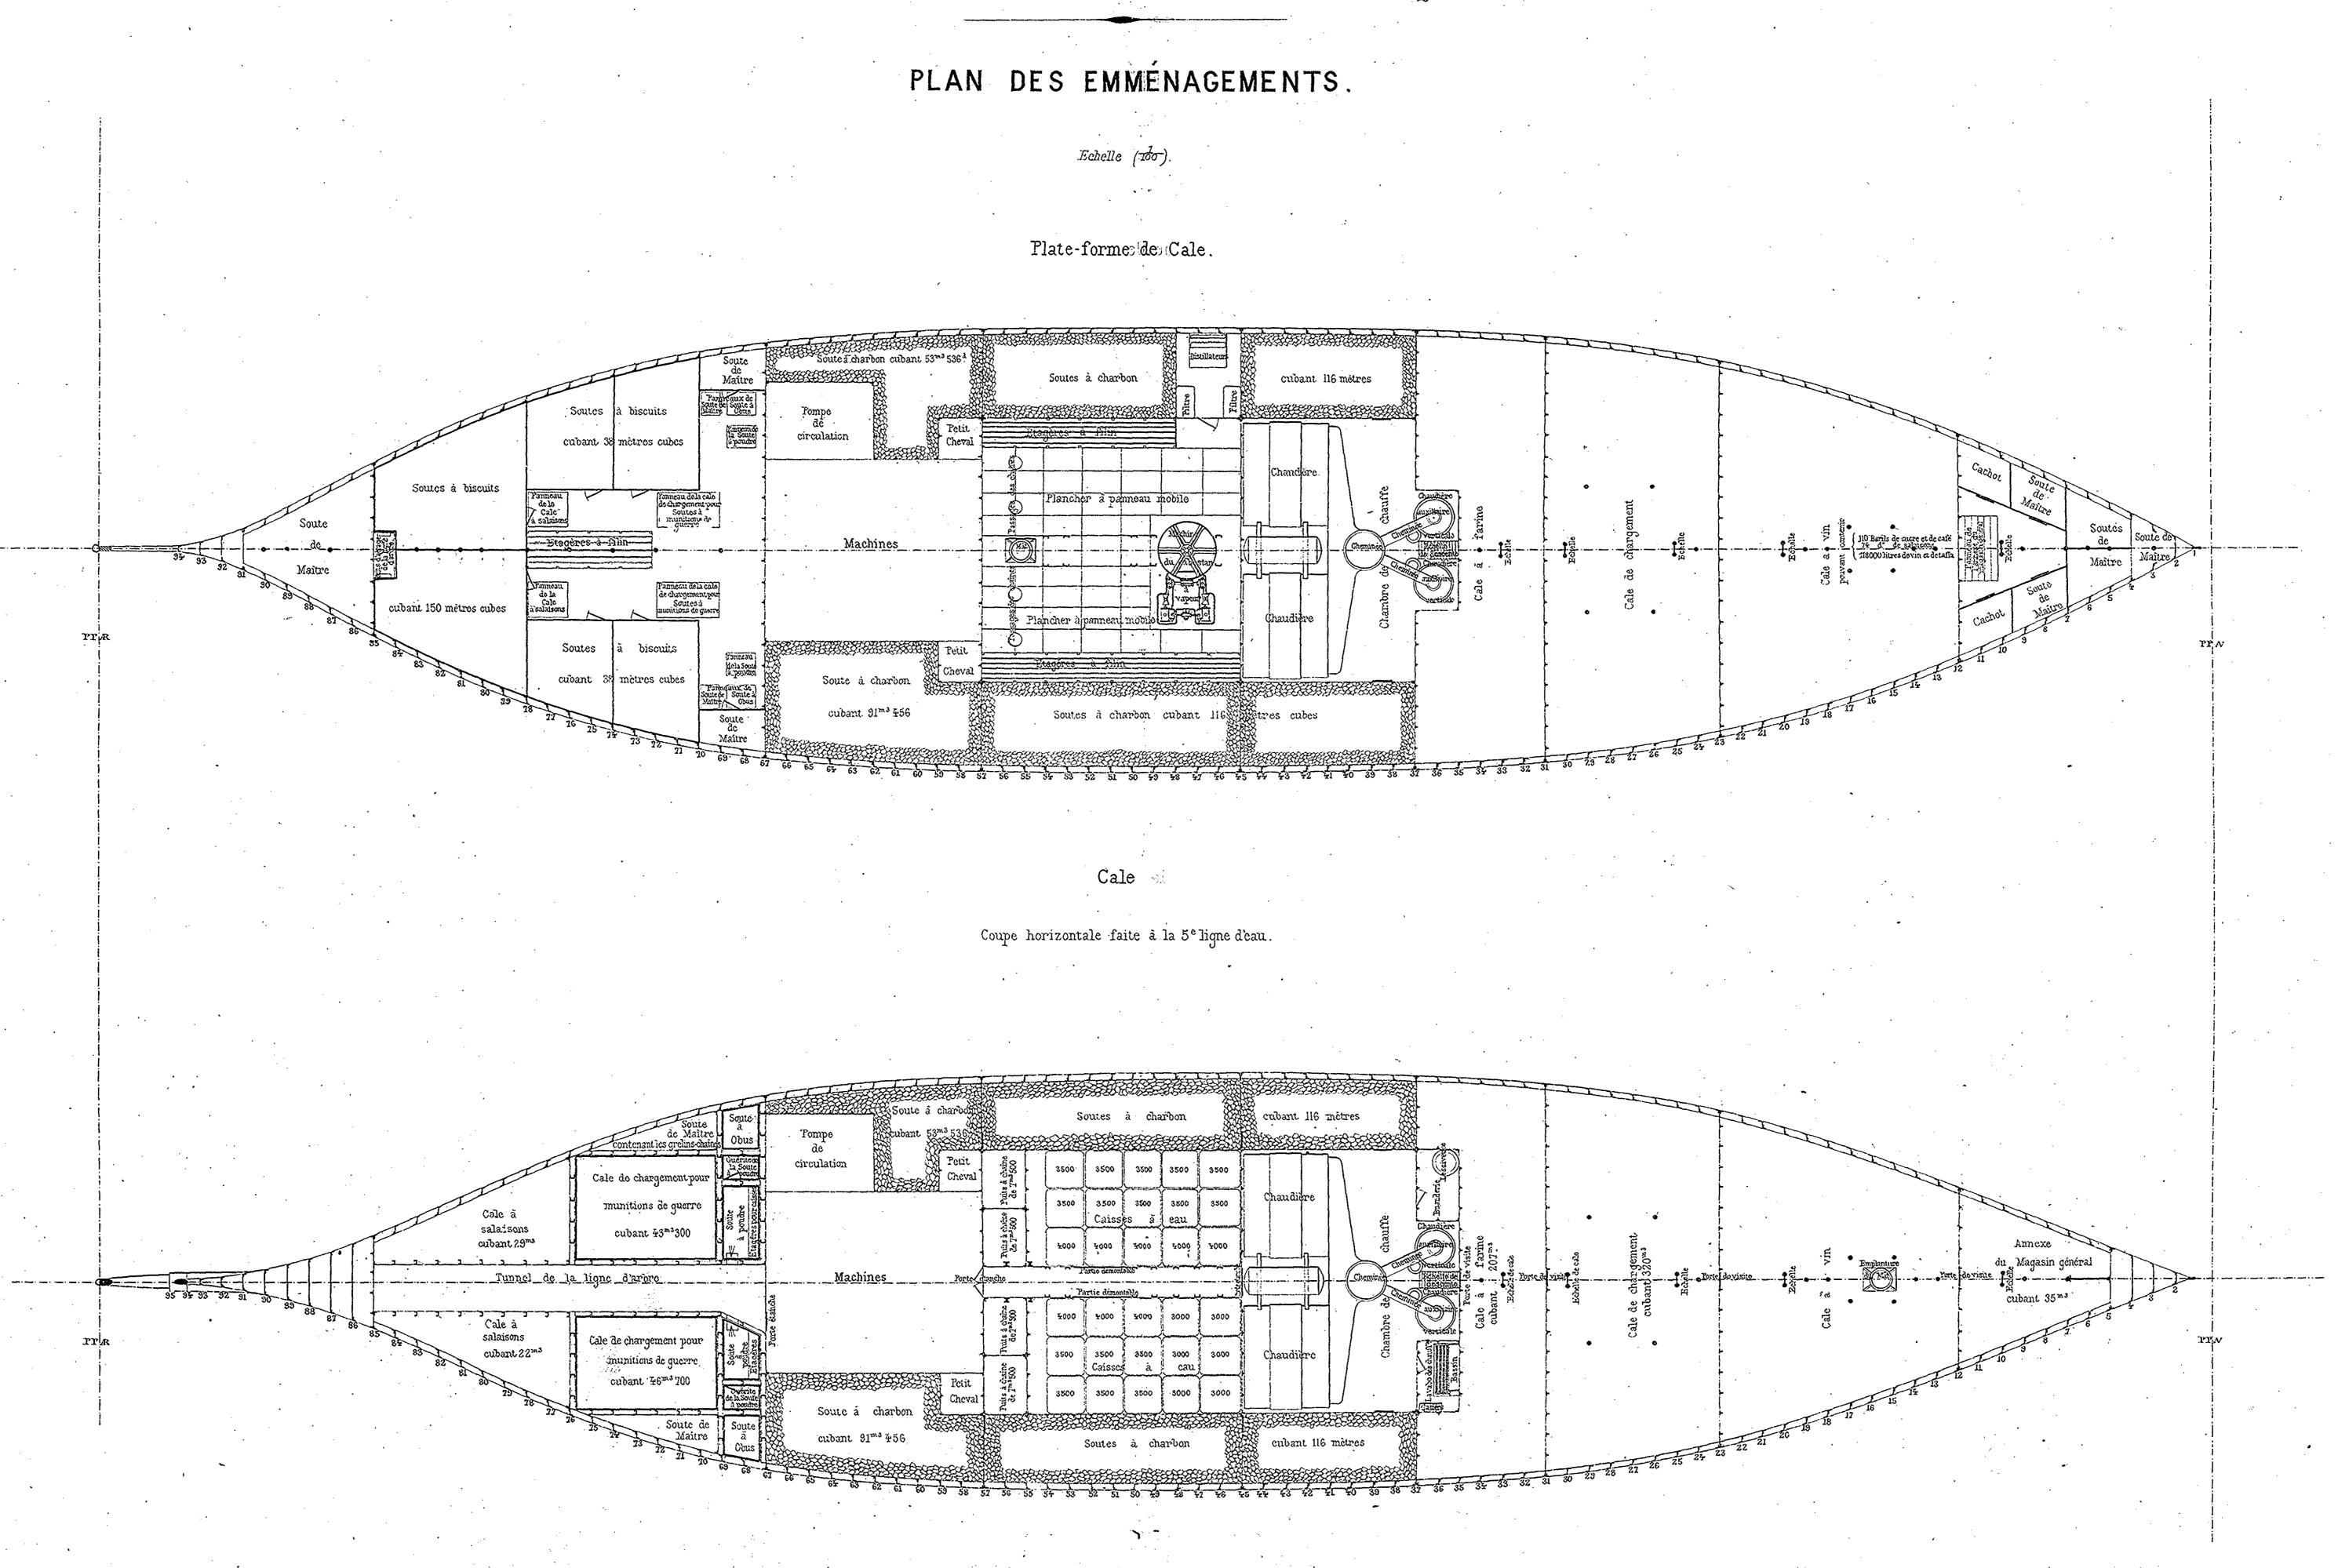

ine principale. \_ id\_d'échappement des soupapes de sûreté. \_id\_de prise de vapeur allant aux boites de distribution de vapeur. \_id\_de communication des deux boites de distribution de vapeur. \_ id\_ de prise de vapeur des chaudières auxiliaires verticales.



\_\_ id\_de communication des chaudières verticales aux épurateurs. \_ id\_d'aspiration de la turbine de circulation à la mer \_id\_\_\_\_id\_\_\_\_id\_\_\_\_id\_\_\_\_å la calc. \_ id\_de resoulement de la turbine au condenseur. \_id\_de sortie d'eau de circulation. \_id\_de décharge accidentelle. \_\_id \_d'évacuation du cylindre d'admission au cylindre de détente. \_\_id\_\_de prise d'eau générale.



APPAREIL A HÉLICE DE  $820\,$  CHEVAUX INDIQUÉS.

#### PLAN DES EMMENAGEMENTS.



APPAREIL A HÉLICE DE 820 CHEVAUX INDIQUÉS.



### MARINE NATIONALE.

# MAGELLAN-CALÉDONIEN.

APPAREIL A HÉLICE DE  $820\,$  CHEVAUX INDIQUÉS.

COUPE AU MAÎTRE.

Echelle: 35 m/m p.m.









This document, and more, is available for download from Martin's Marine Engineering Page - www.dieselduck.net

MARINE NATIONALE. PI.L. ATELIERS ET CHANTIERS DE LA LOIRE. MAGELLAN-CALÉDONIEN. APPAREIL A HÉLICE DE  $820\,$  CHEVAUX INDIQUÉS. Coupe suivant AB. ½ Projection verticale. % Coupe verticale. APPARAUX DE MOUILLAGE. (Echelle=1/10). Paille de bitte. Coupe suivant CD. Cabestan | touage. Bitte. (Poids brut: 2179kos) Coupe suivant AB. Coupe suivant CD. horizontale. Projection 1/2 Projection horizontale du Couvercle. Coupe suivant EF. % Projection horizontale du dessus du Chapeau, le Couvercle enlevé. **(** 0 Chemin-de-fer. Poids brut: 1576 Kos