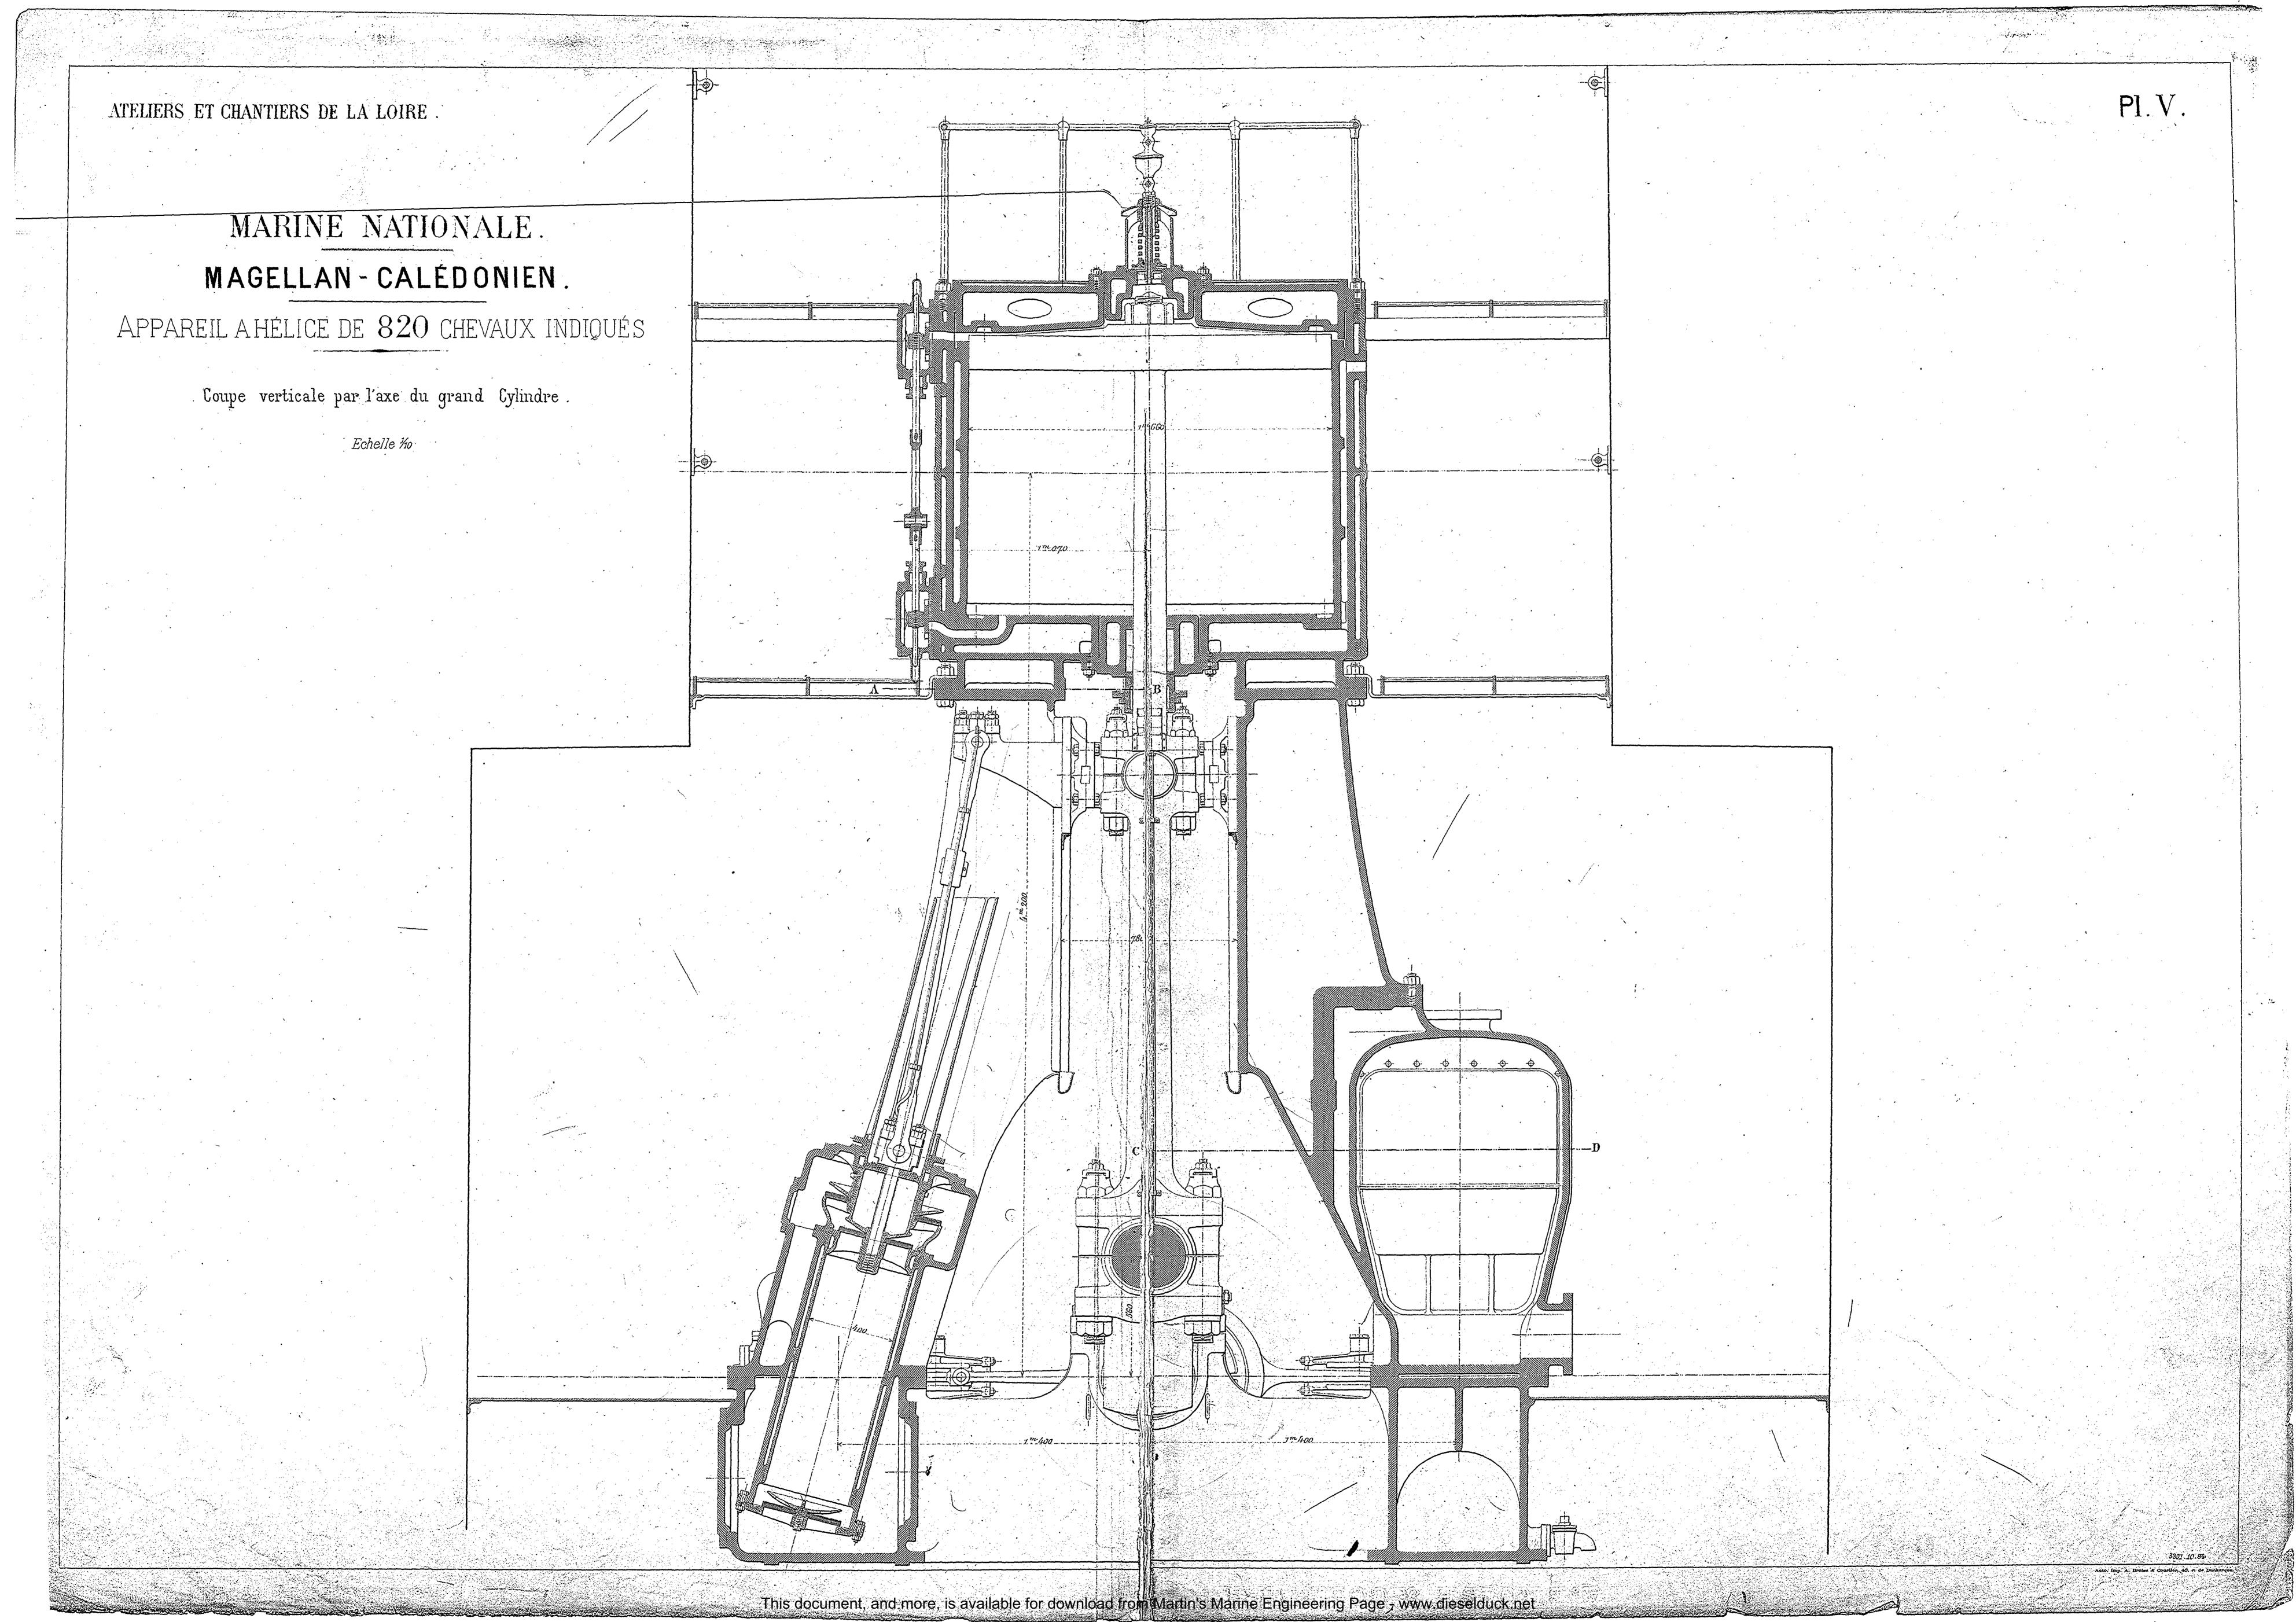

### MARINE NATIONALE.

# MAGELLAN-CALÉDONIEN.

APPAREIL A HÉLICE DE  $820\,$  CHEVAUX INDIQUÉS.

COUPE AU MAÎTRE.

Echelle: 35 m/m p.m.

This document, and more, is available for download from Martin's Marine Engineering Page - www.dieselduck.net