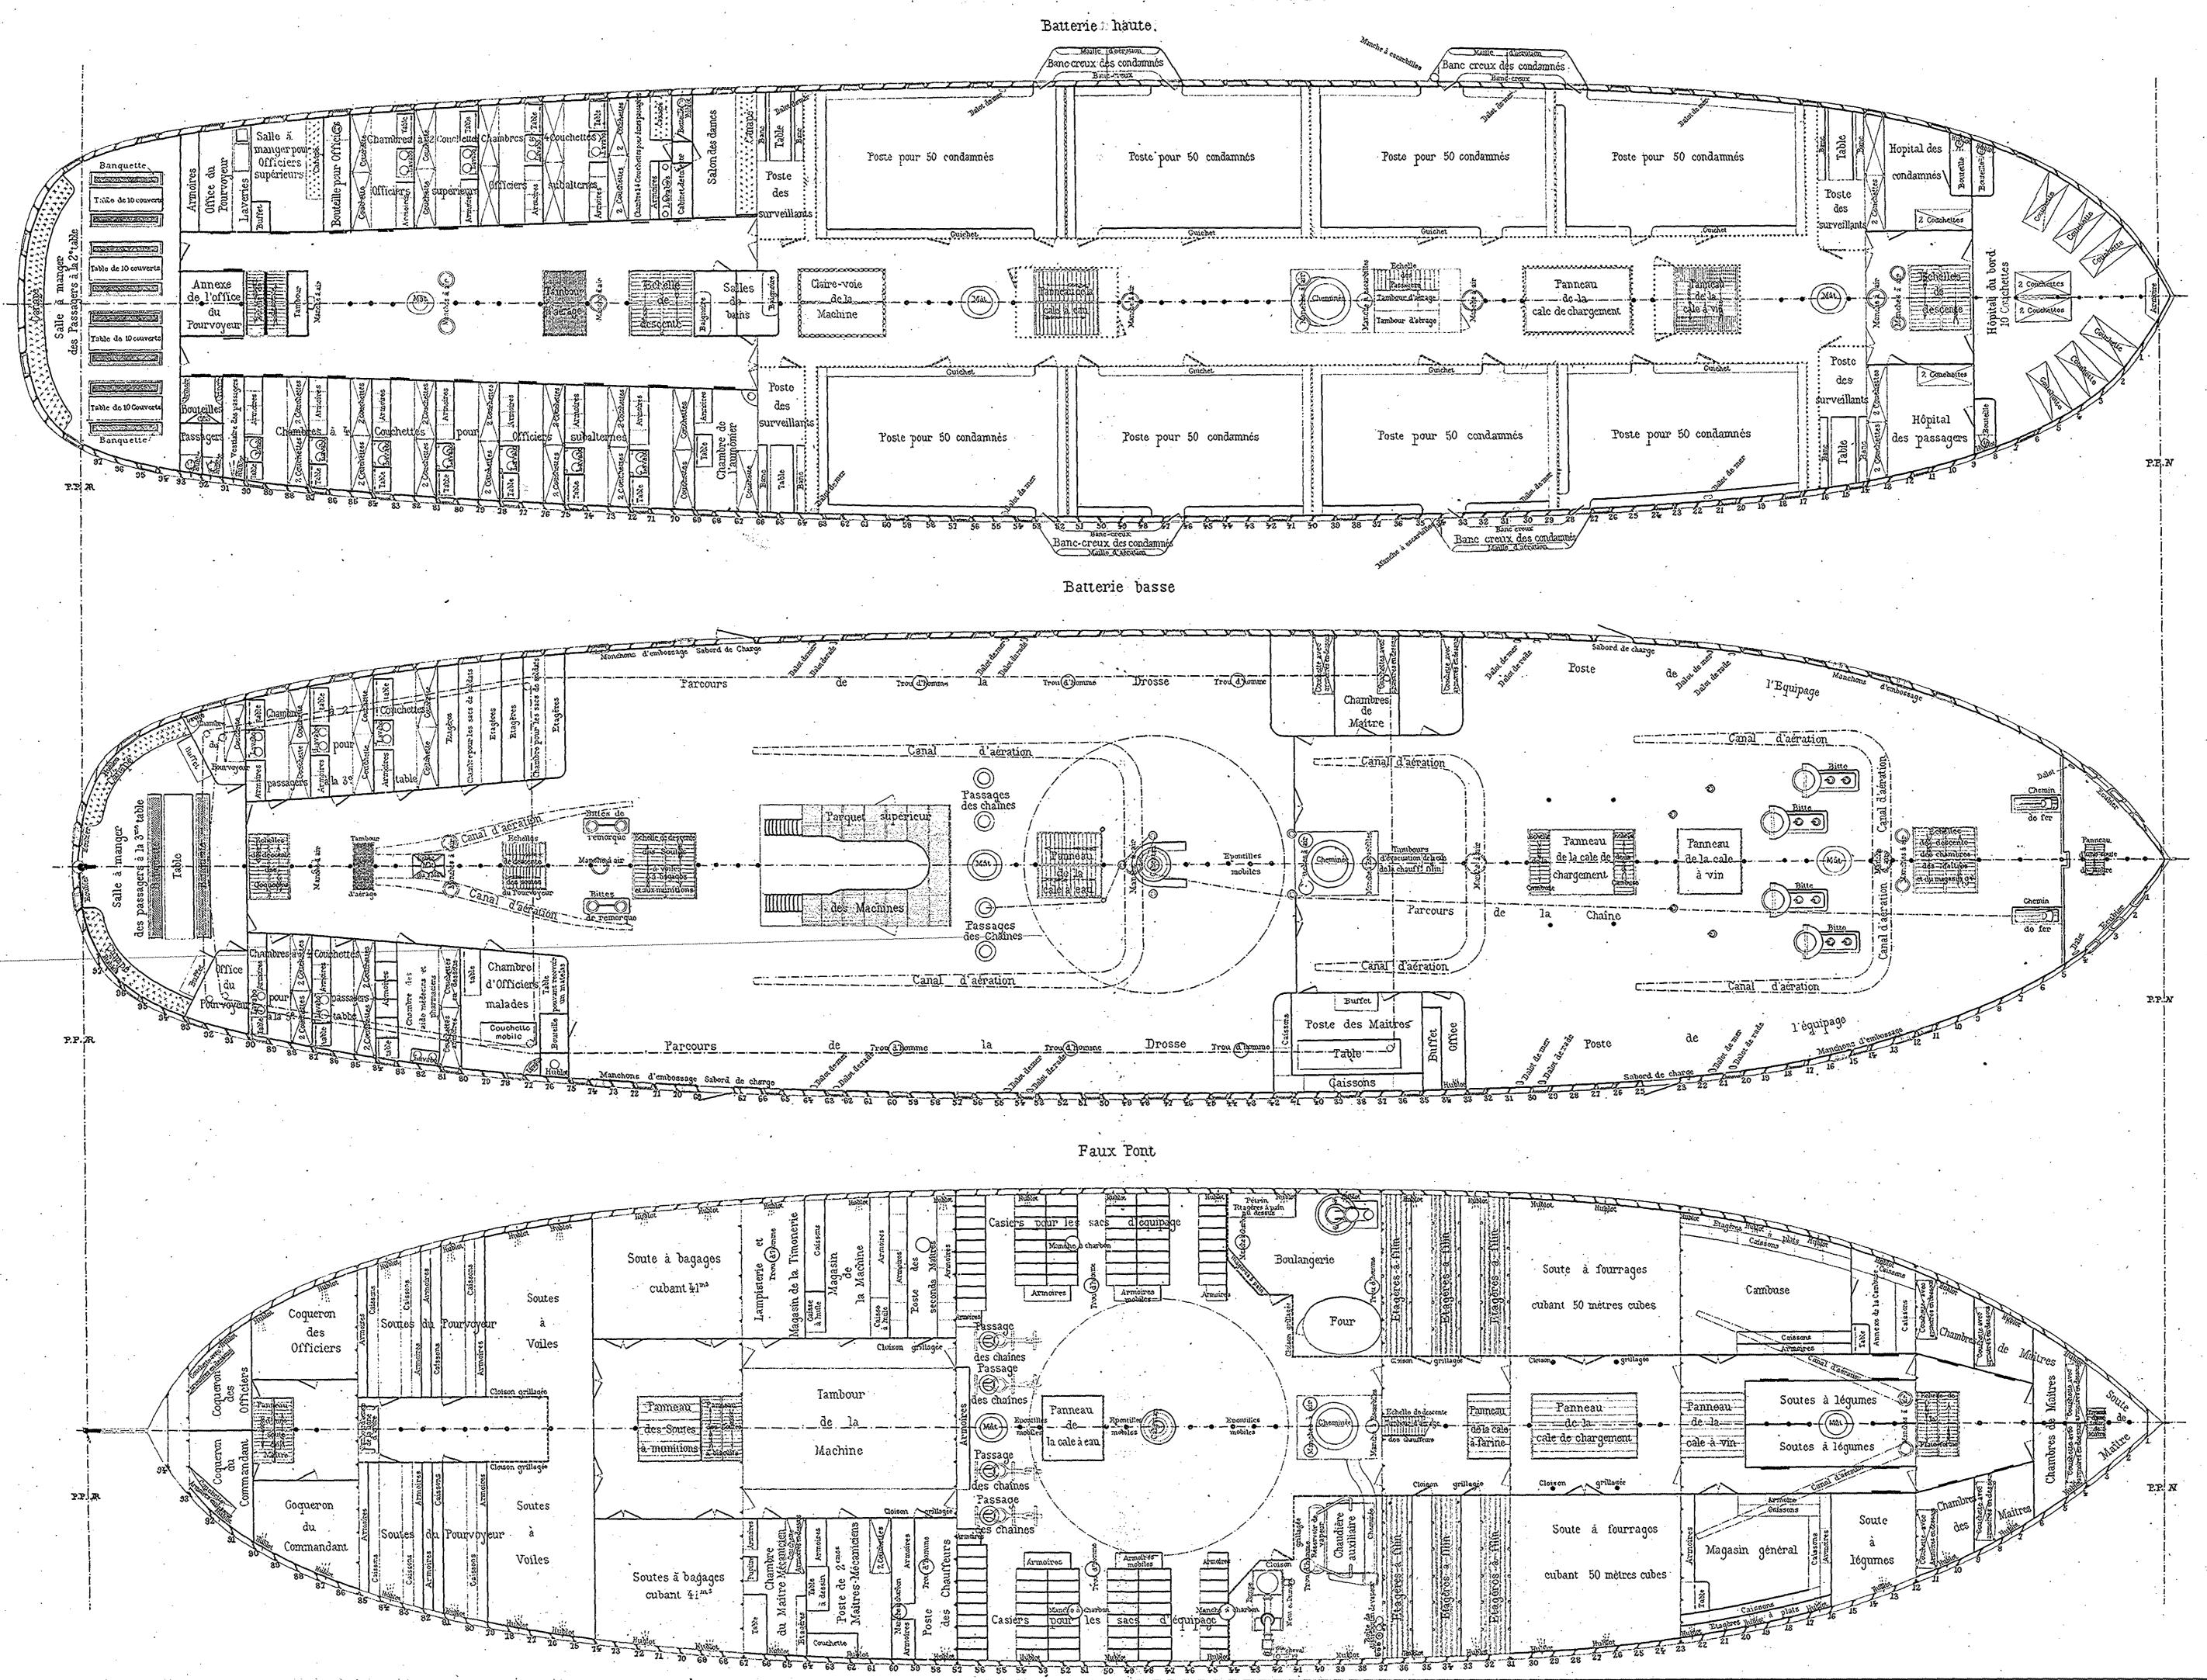

réservoir. Tuyau de prise de vapeur de la machine principale. \_ id\_d'échappement des soupapes de sûreté. \_id\_de prise de vapeur allant aux boites de distribution de vapeur. \_id\_de communication des deux boites de distribution de vapeur. \_ id\_ de prise de vapeur des chaudières auxiliaires verticales.



\_\_ id\_de communication des chaudières verticales aux épurateurs. \_ id\_d'aspiration de la turbine de circulation à la mer \_id\_\_\_\_id\_\_\_\_id\_\_\_\_id\_\_\_\_å la calc. \_ id\_de resoulement de la turbine au condenseur. \_id\_de sortie d'eau de circulation. \_id\_de décharge accidentelle. \_\_id \_d'évacuation du cylindre d'admission au cylindre de détente. \_\_id\_\_de prise d'eau générale.



APPAREIL A HÉLICE DE  $820\,$  CHEVAUX INDIQUÉS.

#### PLAN DES EMMENAGEMENTS.



APPAREIL A HÉLICE DE 820 CHEVAUX INDIQUÉS.



### MARINE NATIONALE.

# MAGELLAN-CALÉDONIEN.

APPAREIL A HÉLICE DE  $820\,$  CHEVAUX INDIQUÉS.

COUPE AU MAÎTRE.

Echelle: 35 m/m p.m.









This document, and more, is available for download from Martin's Marine Engineering Page - www.dieselduck.net

MARINE NATIONALE. PI.L. ATELIERS ET CHANTIERS DE LA LOIRE. MAGELLAN-CALÉDONIEN. APPAREIL A HÉLICE DE  $820\,$  CHEVAUX INDIQUÉS. Coupe suivant AB. ½ Projection verticale. % Coupe verticale. APPARAUX DE MOUILLAGE. (Echelle=1/10). Paille de bitte. Coupe suivant CD. Cabestan | touage. Bitte. (Poids brut: 2179kos) Coupe suivant AB. Coupe suivant CD. horizontale. Projection 1/2 Projection horizontale du Couvercle. Coupe suivant EF. % Projection horizontale du dessus du Chapeau, le Couvercle enlev