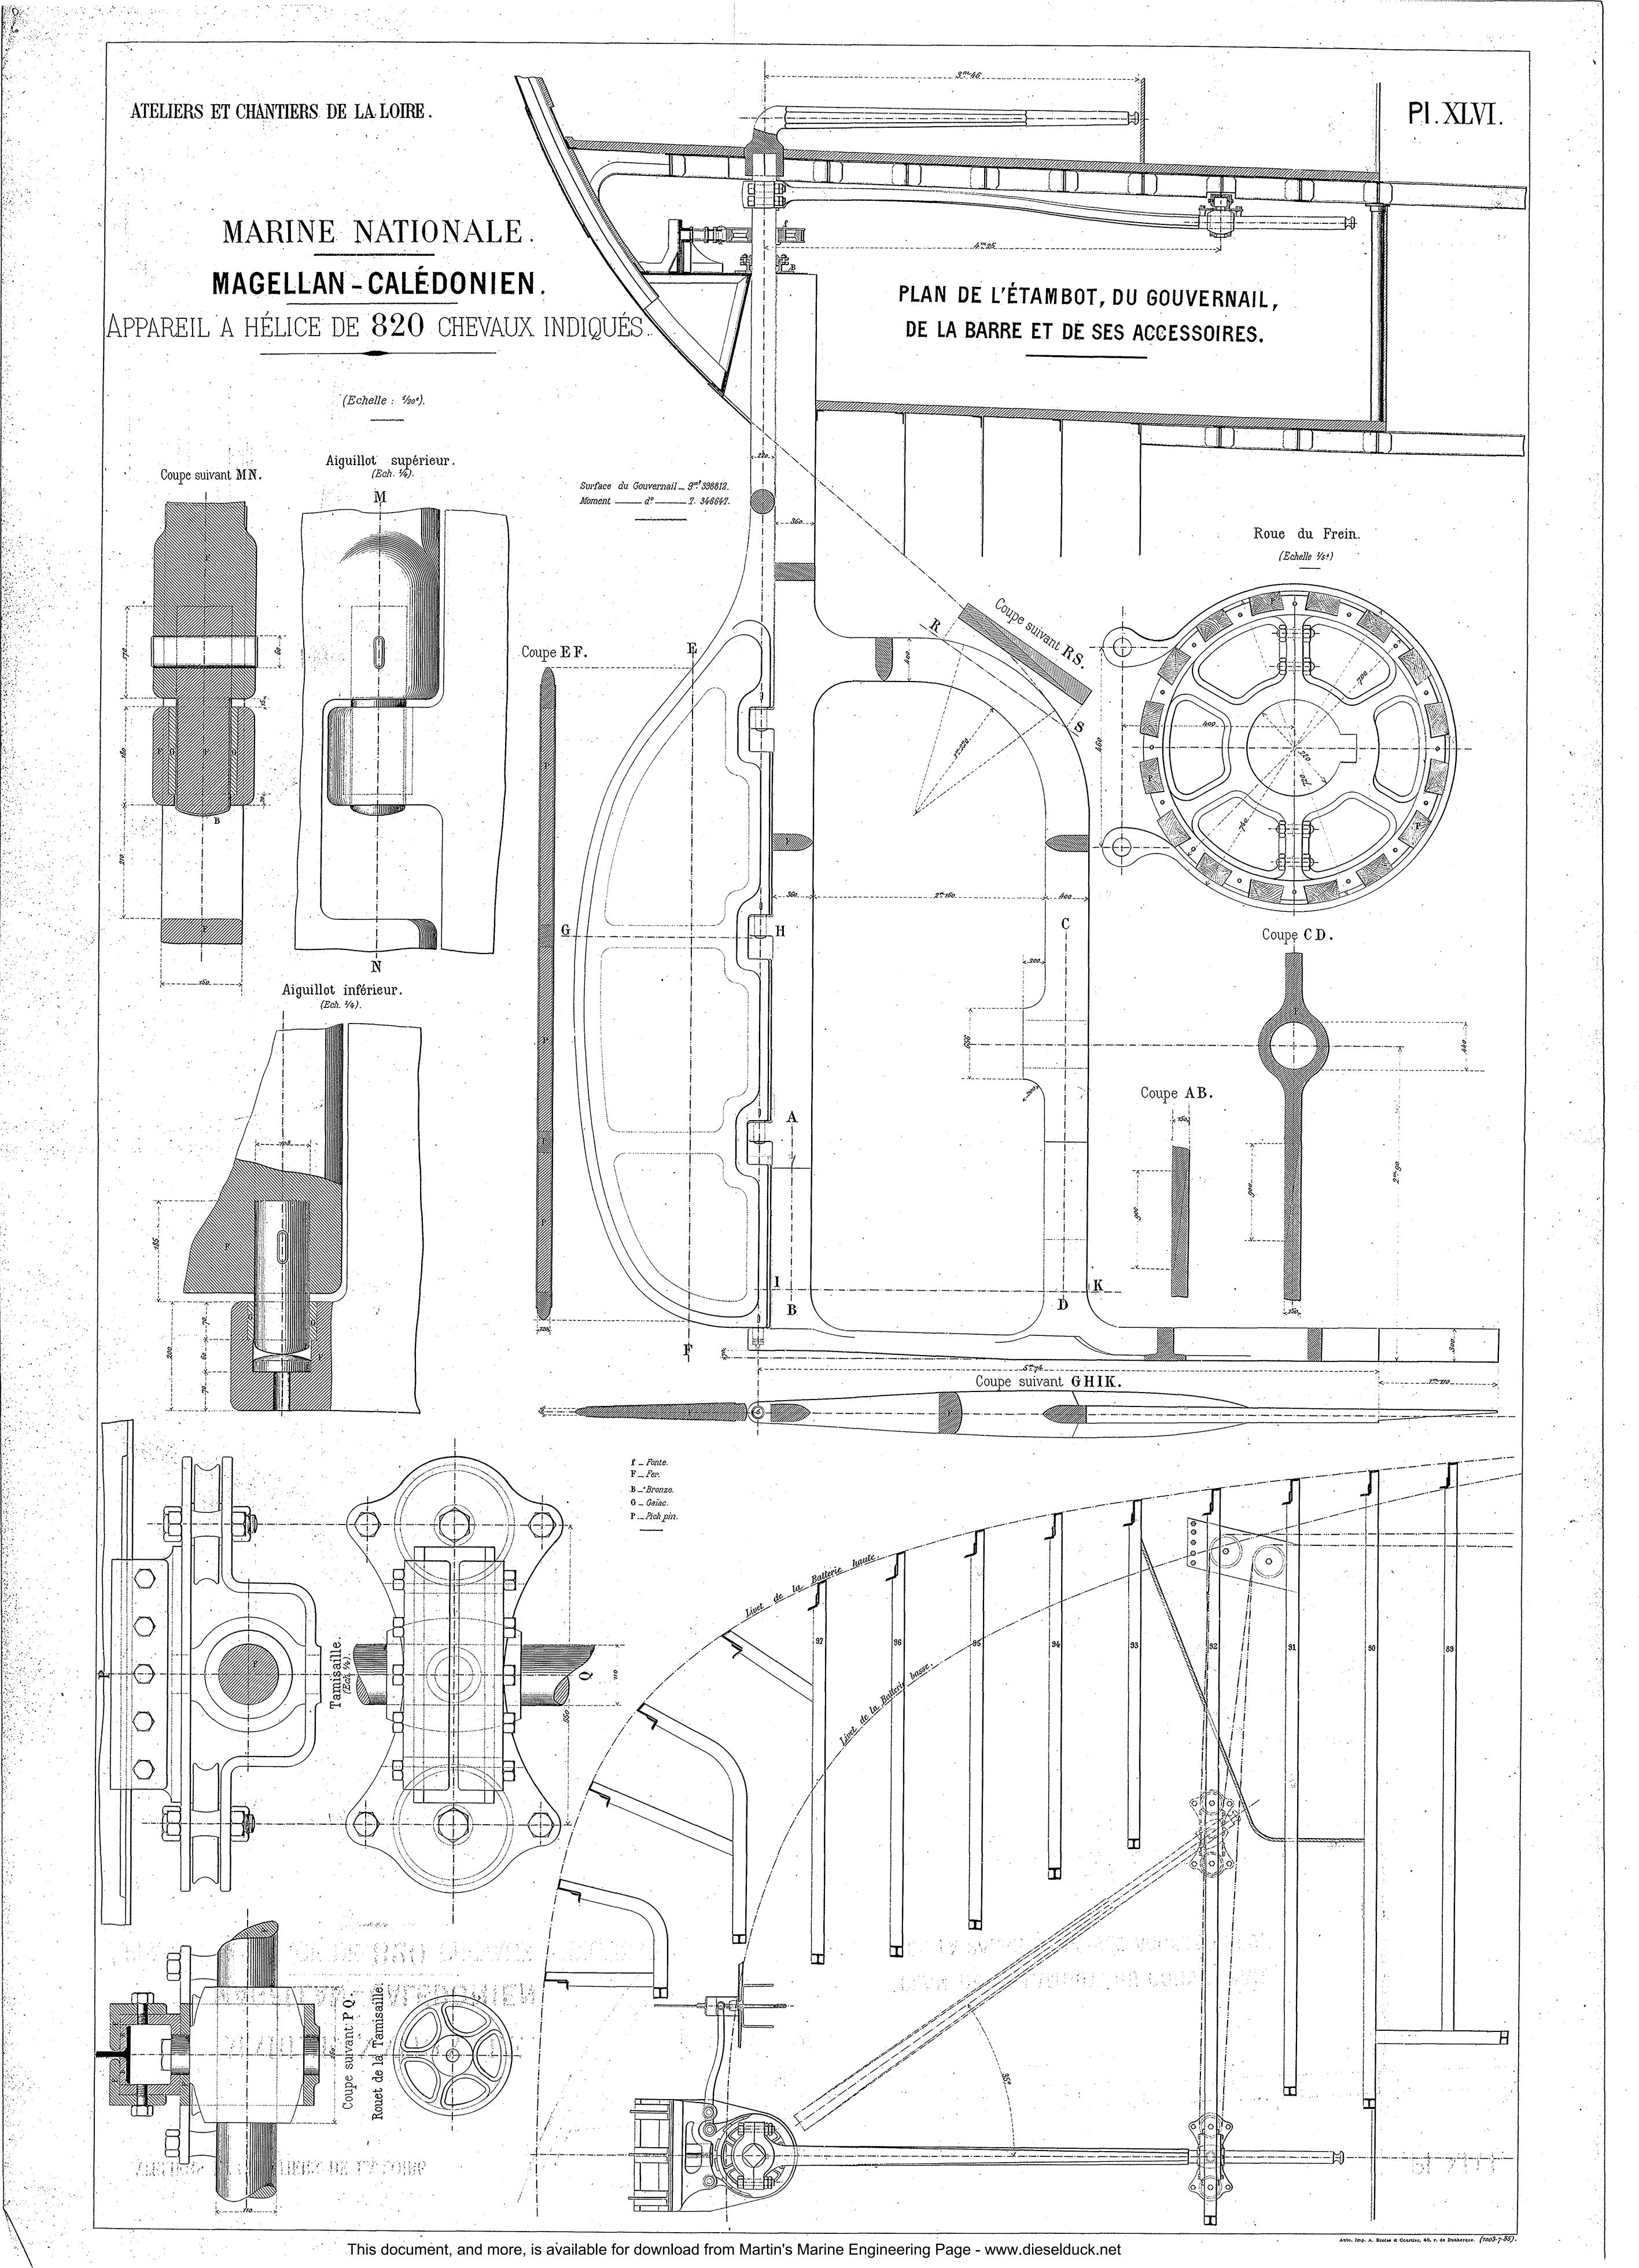

Pl.VI.

APPAREIL A HÉLICE DE 820 CHEVAUX INDIQUÉS.

APPAREIL A HÉLICE DE  $820\,$  CHEVAUX INDIQUÉS.