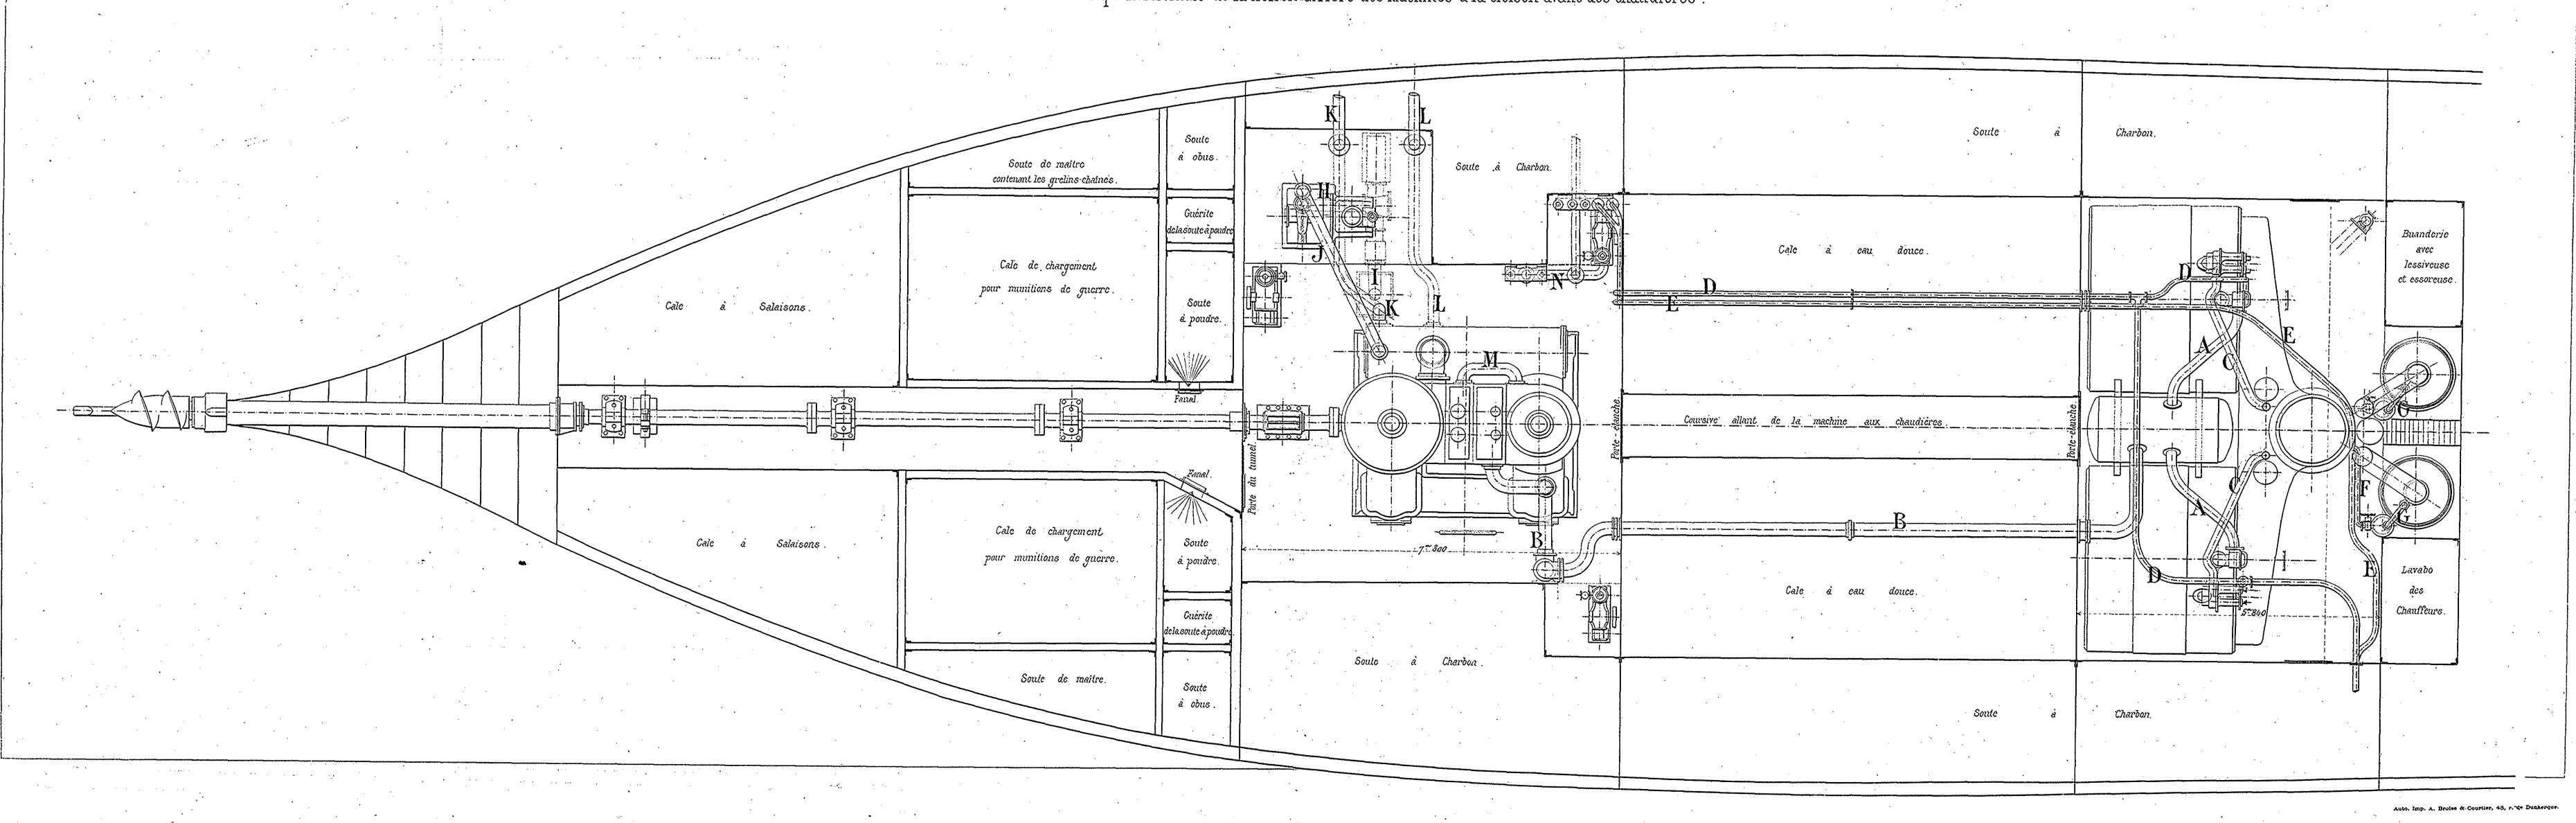

### COUPE LONGITUDINALE DEPUIS L'ARRIÈRE JUSQU'A LA CLOISON AVANT DES CHAUDIÈRES

Coupe horizontale de la cloison arrière des machines à la cloison avant des chaudières.

APPAREIL A HÉLICE DE 820 CHEVAUX INDIQUÉS.