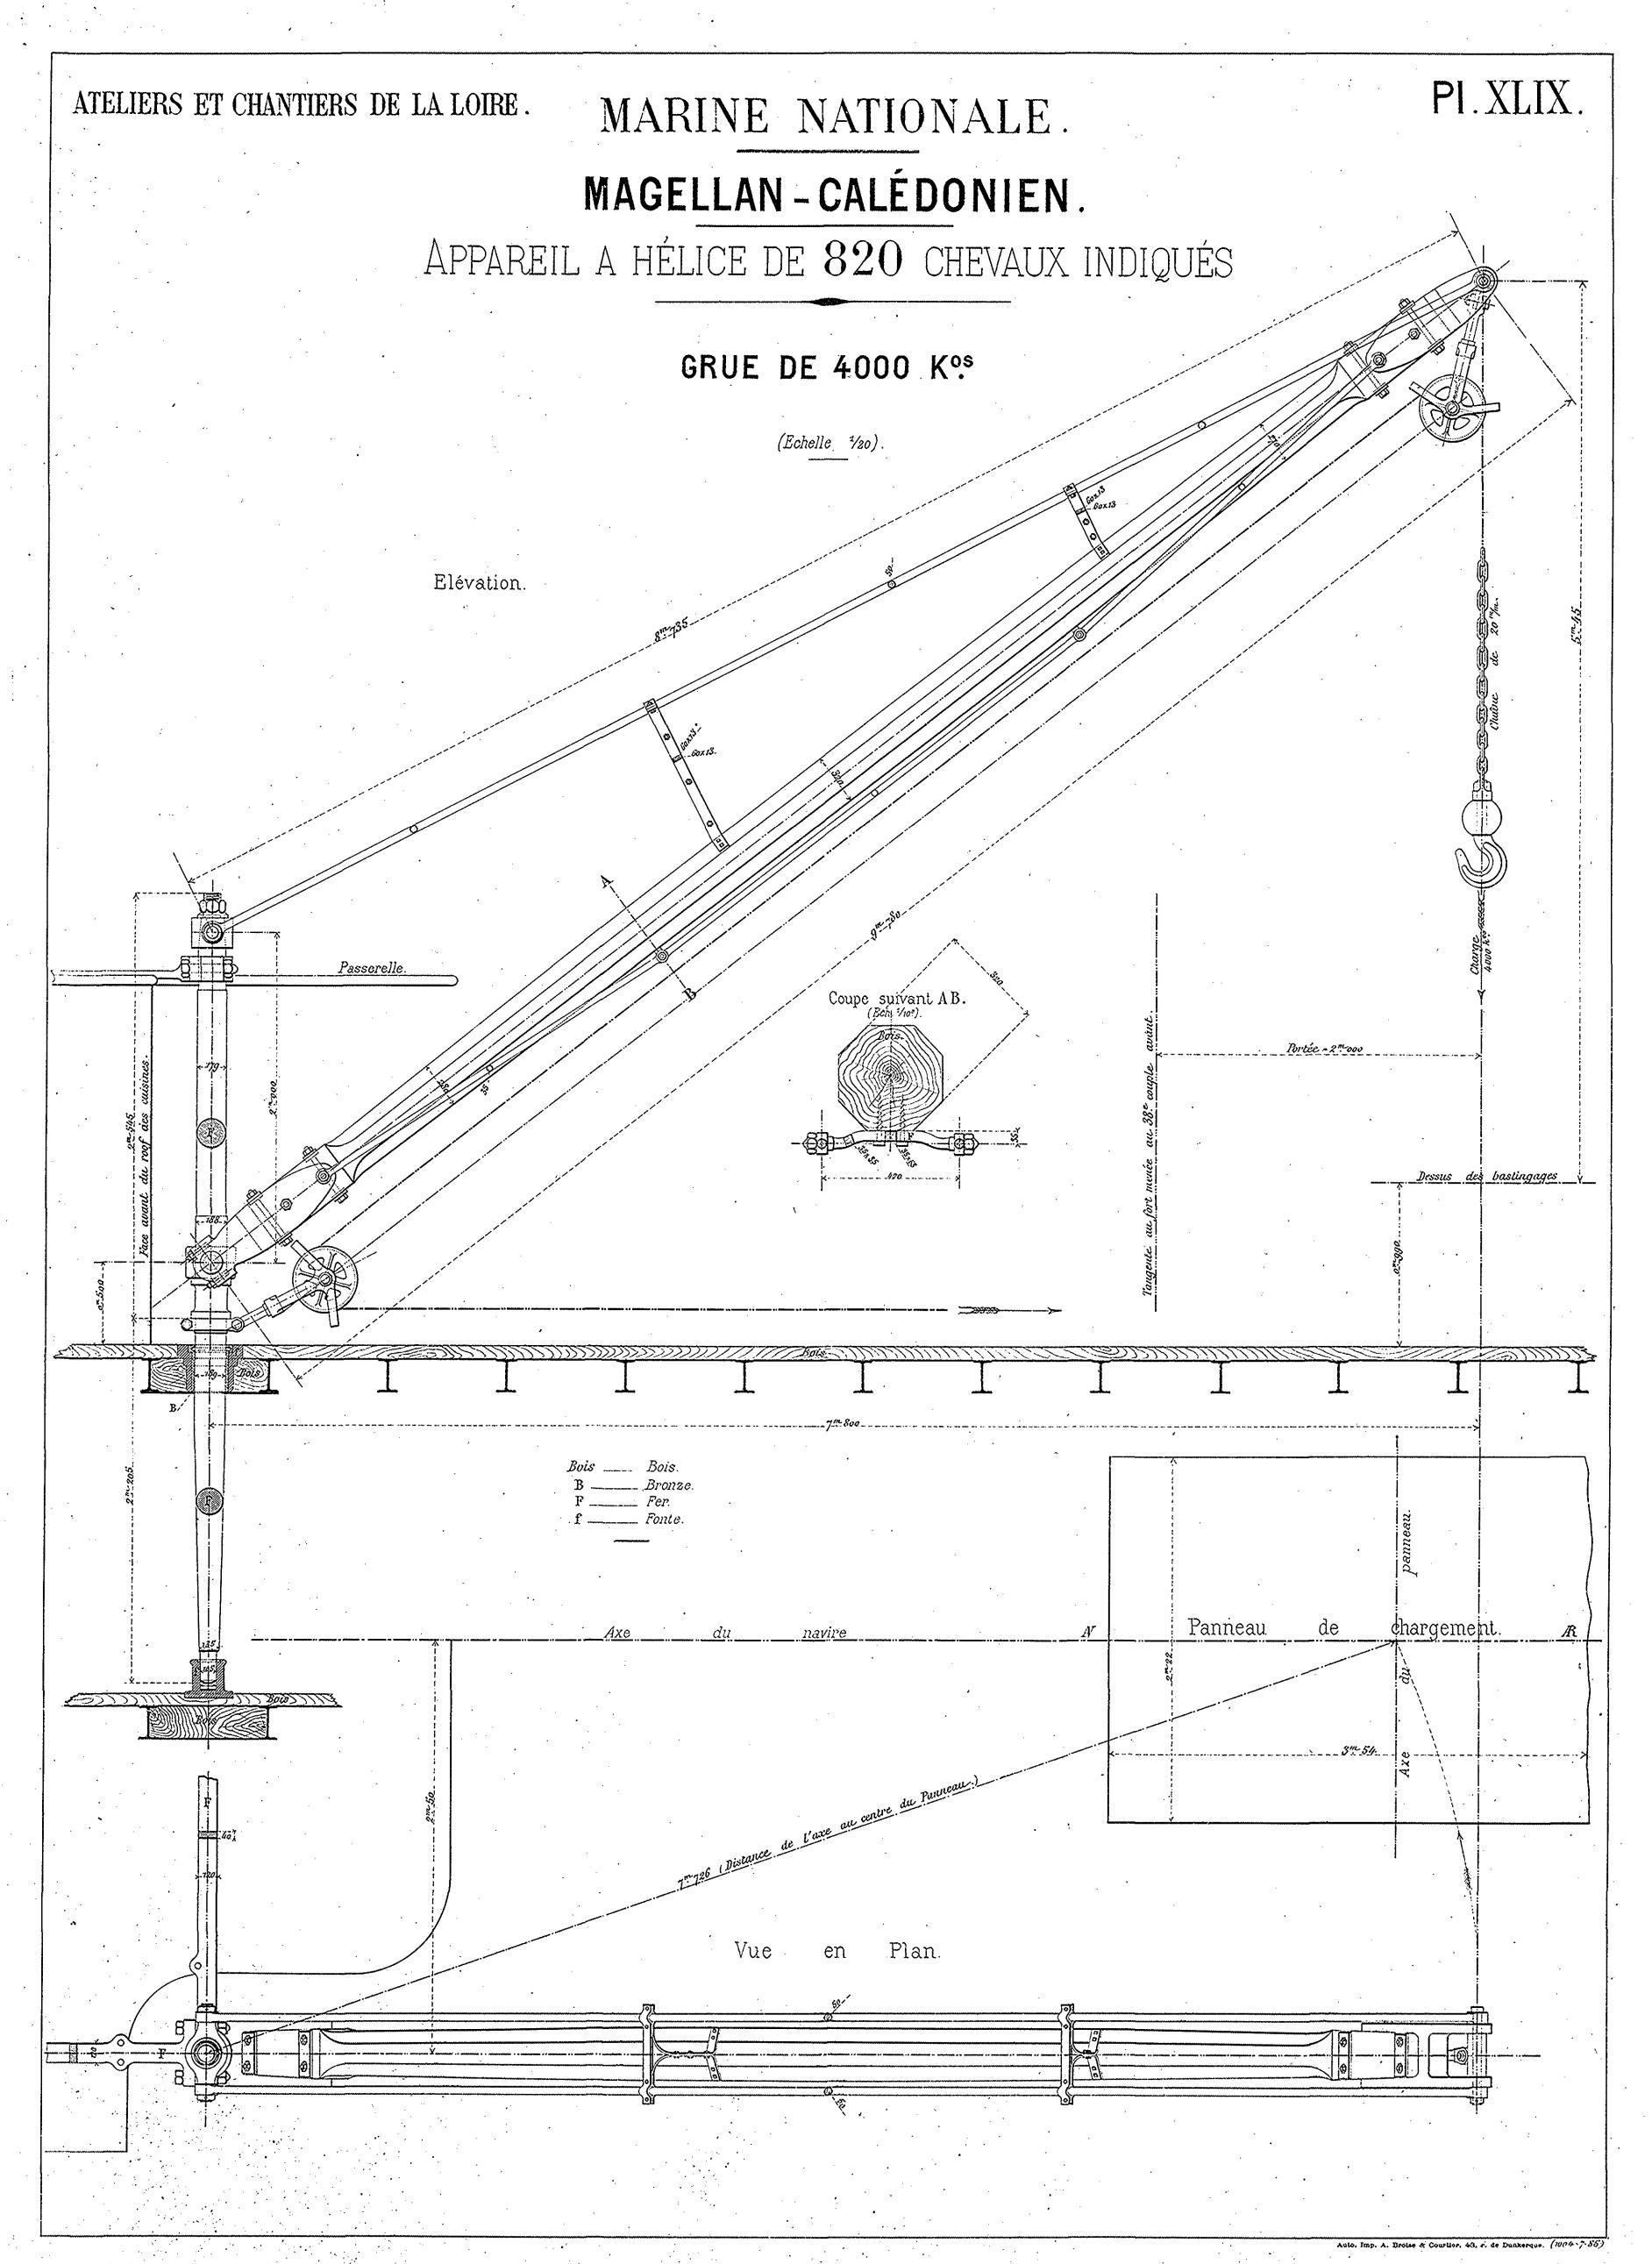

### MARINE NATIONALE.

# MAGELLAN-CALÉDONIEN.

APPAREIL A HÉLICE DE  $820\,$  CHEVAUX INDIQUÉS.

COUPE AU MAÎTRE.

Echelle: 35 m/m p.m.

This document, and more, is available for download from Martin's Marine Engineering Page - www.dieselduck.net