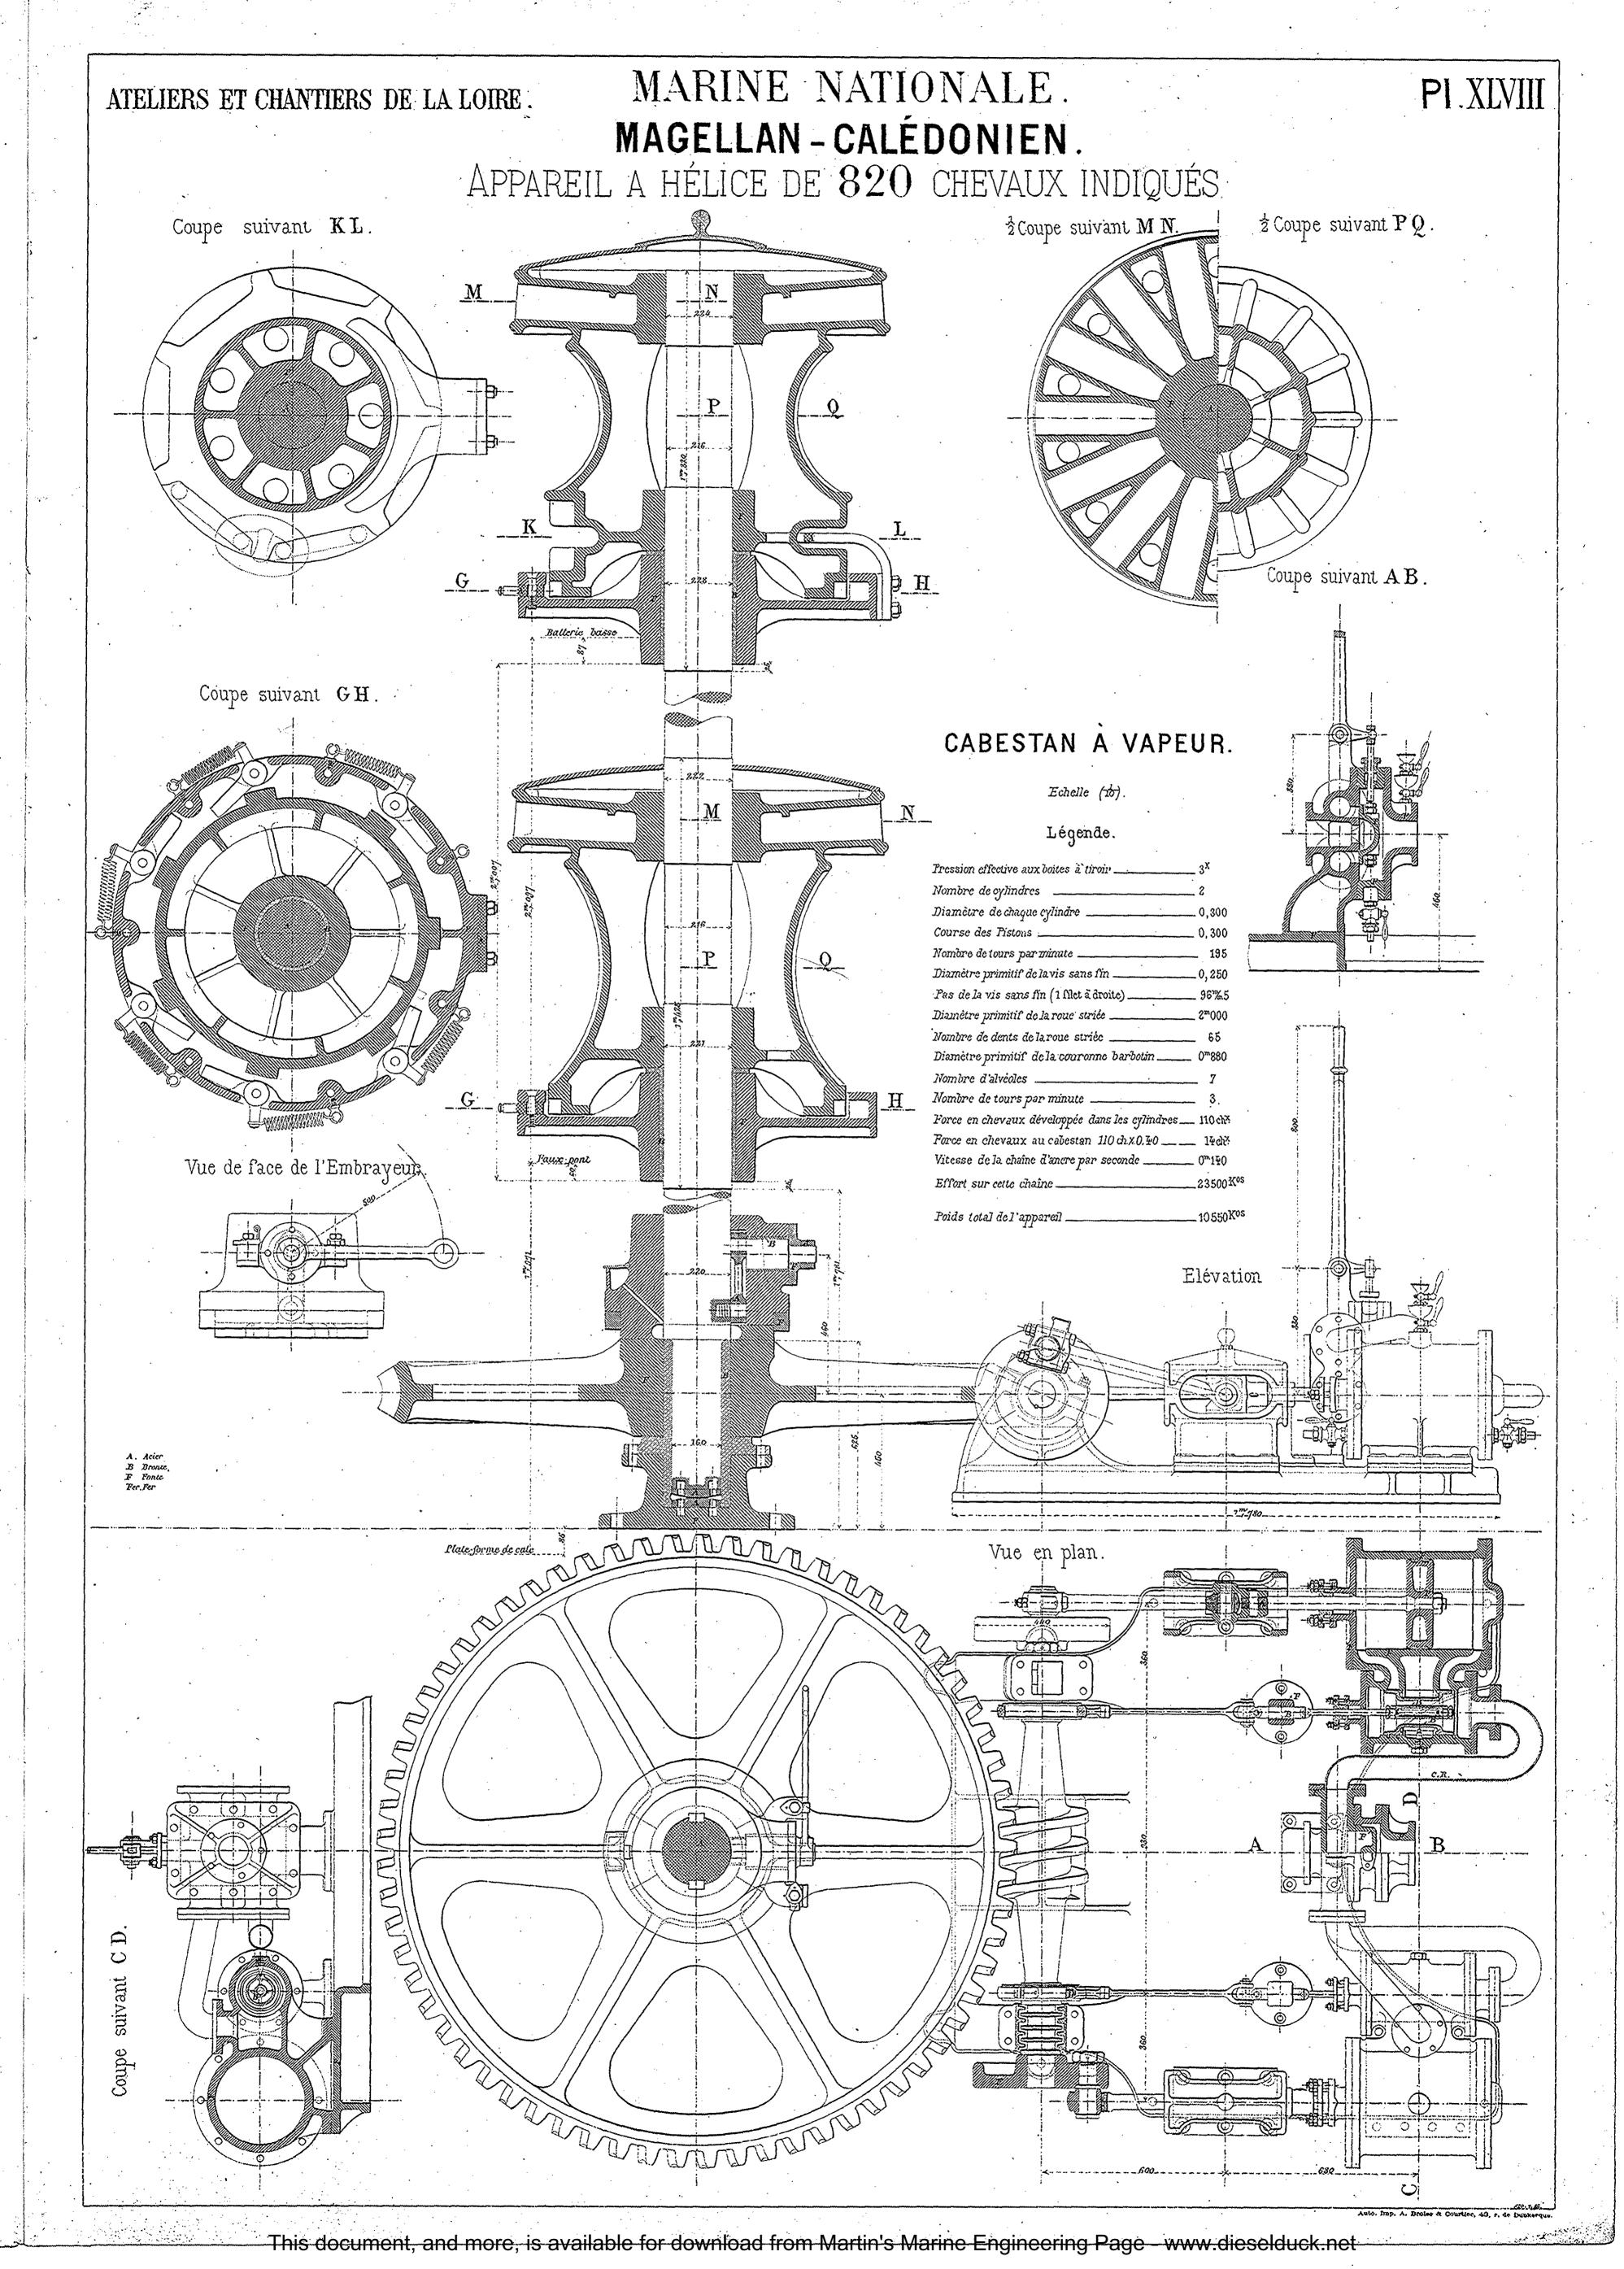

munication des deux boites de distribution de vapeur. \_ id\_ de prise de vapeur des chaudières auxiliaires verticales.



\_\_ id\_de communication des chaudières verticales aux épurateurs. \_ id\_d'aspiration de la turbine de circulation à la mer \_id\_\_\_\_id\_\_\_\_id\_\_\_\_id\_\_\_\_å la calc. \_ id\_de resoulement de la turbine au condenseur. \_id\_de sortie d'eau de circulation. \_id\_de décharge accidentelle. \_\_id \_d'évacuation du cylindre d'admission au cylindre de détente. \_\_id\_\_de prise d'eau générale.



APPAREIL A HÉLICE DE  $820\,$  CHEVAUX INDIQUÉS.

#### PLAN DES EMMENAGEMENTS.



APPAREIL A HÉLICE DE 820 CHEVAUX INDIQUÉS.



### MARINE NATIONALE.

# MAGELLAN-CALÉDONIEN.

APPAREIL A HÉLICE DE  $820\,$  CHEVAUX INDIQUÉS.

COUPE AU MAÎTRE.

Echelle: 35 m/m p.m.









This document, and more, is available for download from Martin's Marine Engineering Page - www.dieselduck.net

MARINE NATIONALE. PI.L. ATELIERS ET CHANTIERS DE LA LOIRE. MAGELLAN-CALÉDONIEN. APPAREIL A HÉLICE DE  $820\,$  CHEVAUX INDIQUÉS. Coupe suivant AB. ½ Projection verticale. % Coupe verticale. APPARAUX DE MOUILLAGE. (Echelle=1/10). Paille de bitte. Coupe suivant CD. Cabestan | touage. Bitte. (Poids brut: 2179kos) Coupe suivant AB. Coupe suivant CD. horizontale. Projection 1/2 Projection horizontale du Couvercle. Coupe suivant EF. % Projection horizontale du dessus du Chapeau, le Couvercle enlevé. **(** 0 Chemin-de-fer. Poids brut: 1576 Kos Coupe suivant AB. Coupe suivant C.D. Projection verticale. Projection horizontale. Etrangloir ă lunette. Disposition générale des Stoppeurs. G