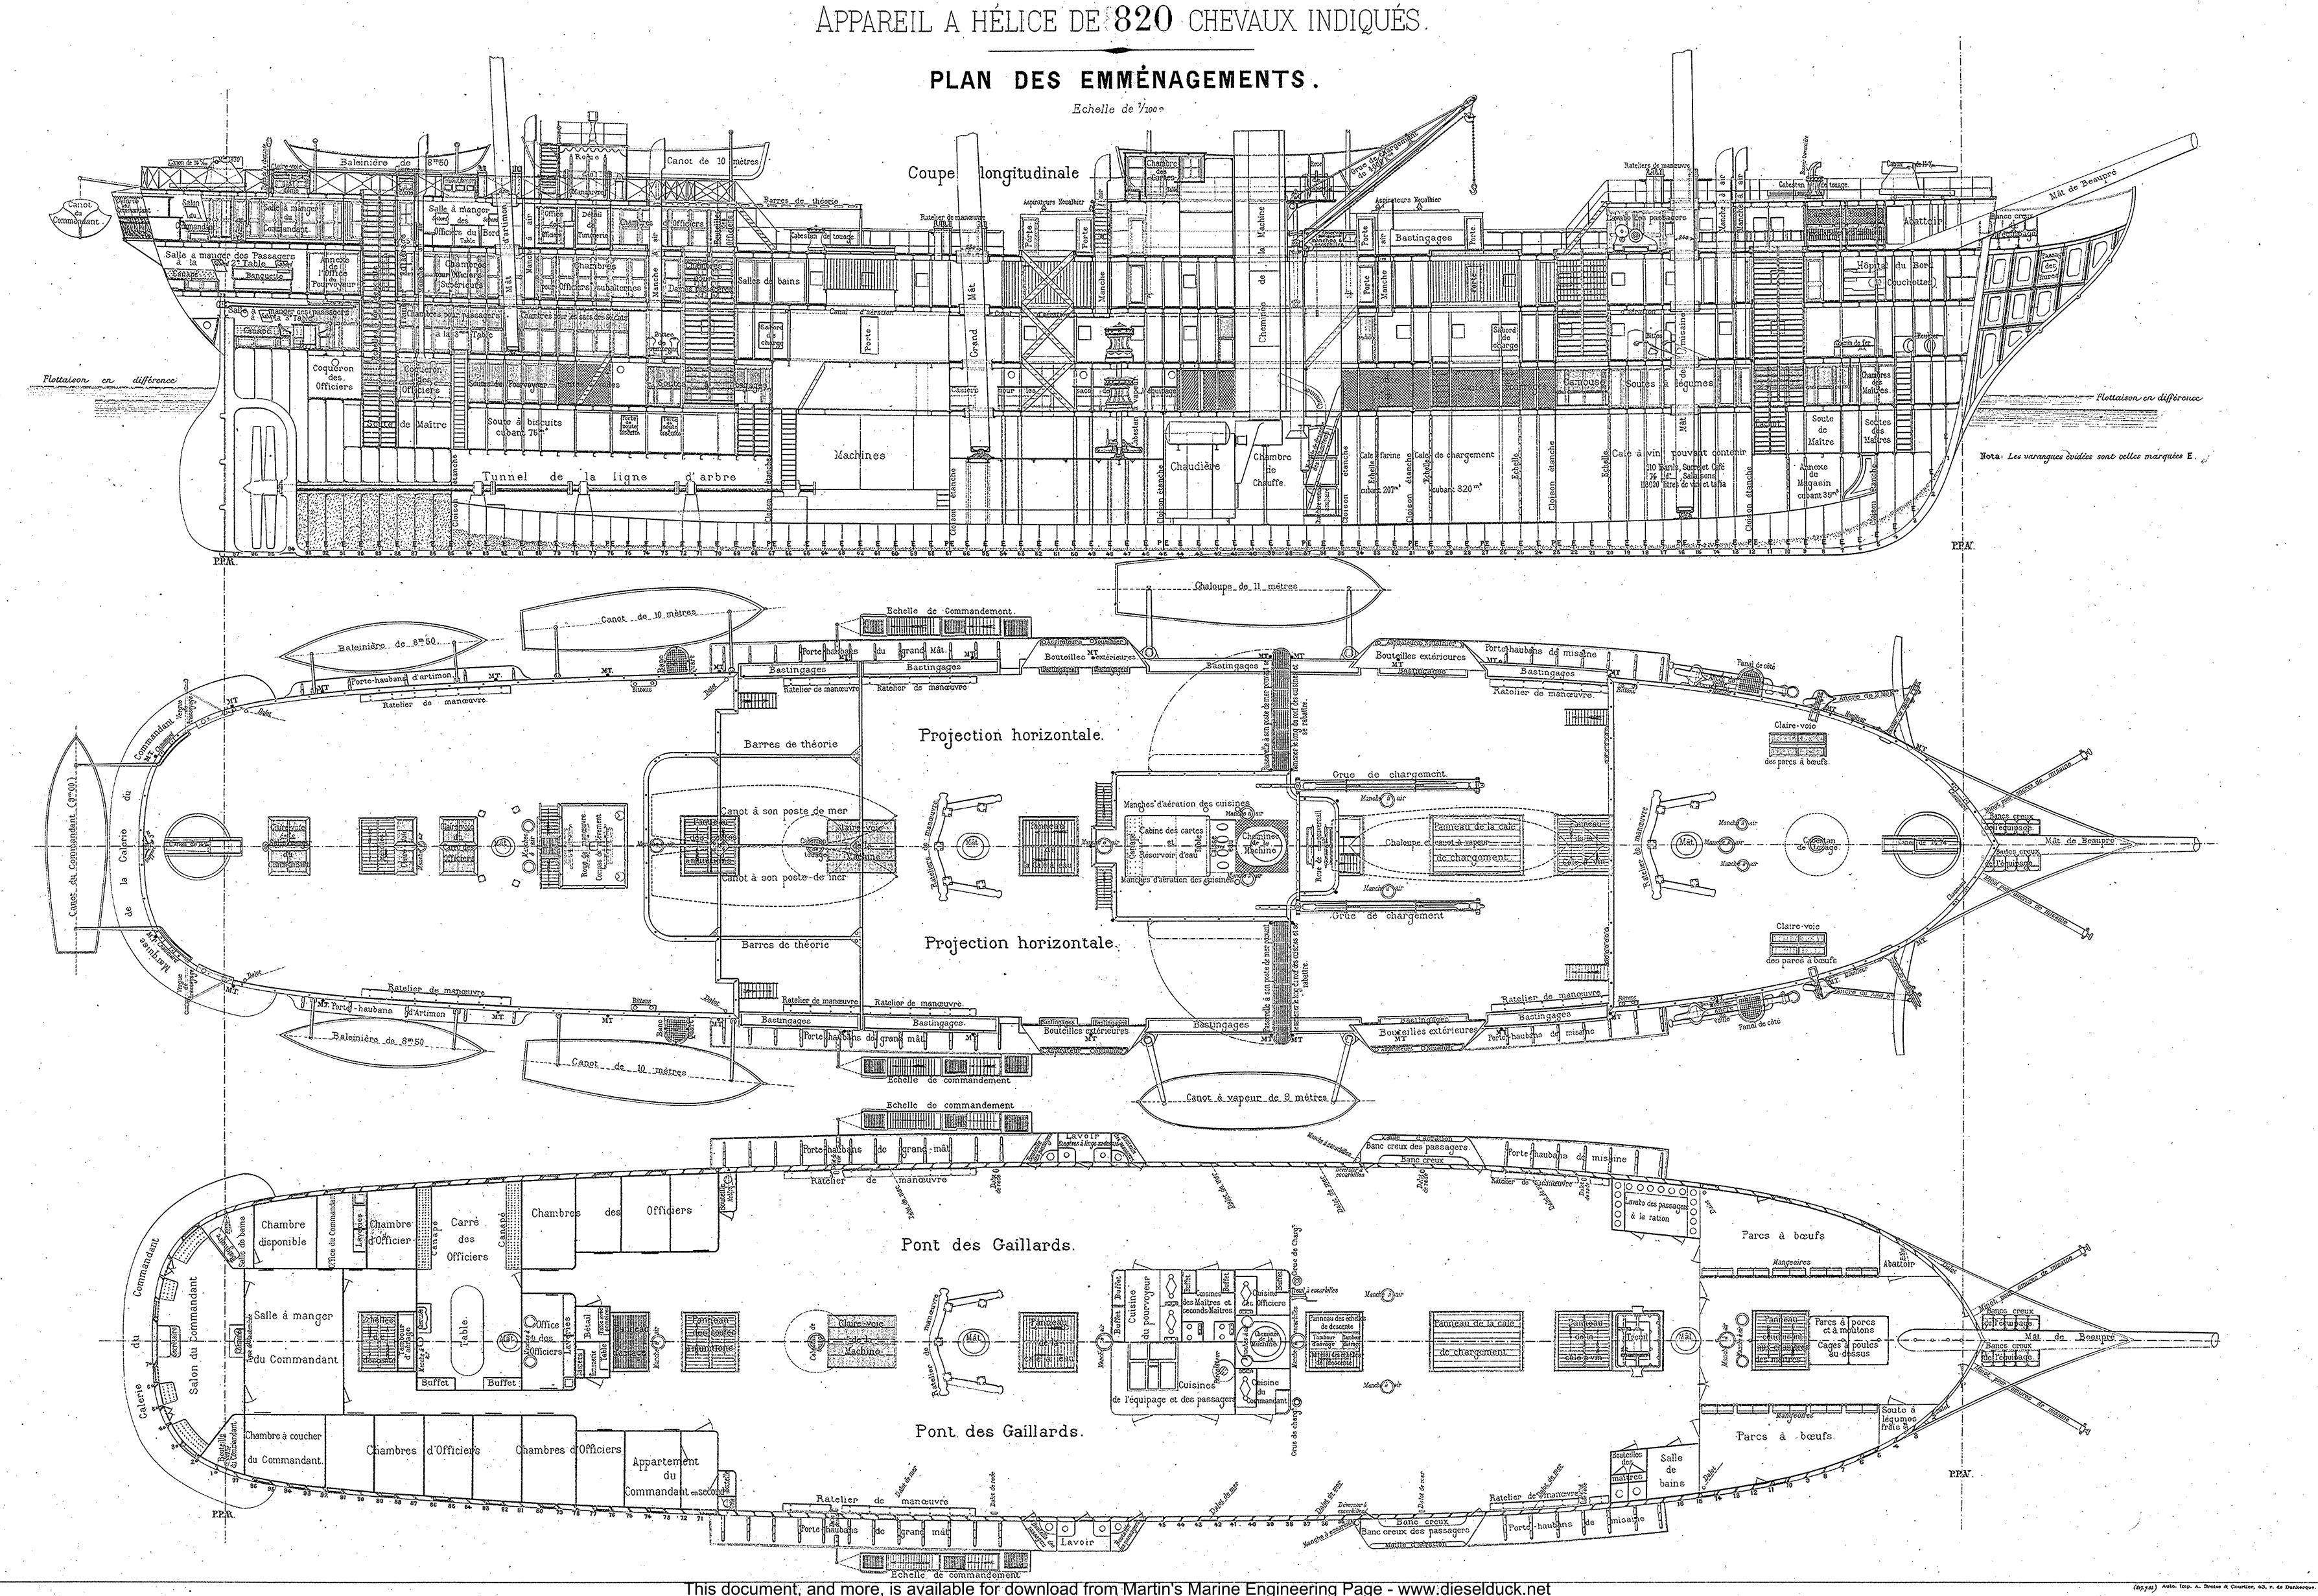

57. Vu de l'avant. Légende. Iuyaux d'arrivée de vapeur des grandes chaudières au réservoir. Tuyau de prise de vapeur de la machine principale. \_ id\_d'échappement des soupapes de sûreté. \_id\_de prise de vapeur allant aux boites de distribution de vapeur. \_id\_de communication des deux boites de distribution de vapeur. \_ id\_ de prise de vapeur des chaudières auxiliaires verticales.



\_\_ id\_de communication des chaudières verticales aux épurateurs. \_ id\_d'aspiration de la turbine de circulation à la mer \_id\_\_\_\_id\_\_\_\_id\_\_\_\_id\_\_\_\_å la calc. \_ id\_de resoulement de la turbine au condenseur. \_id\_de sortie d'eau de circulation. \_id\_de décharge accidentelle. \_\_id \_d'évacuation du cylindre d'admission au cylindre de détente. \_\_id\_\_de prise d'eau générale.



APPAREIL A HÉLICE DE  $820\,$  CHEVAUX INDIQUÉS.

#### PLAN DES EMMENAGEMENTS.



APPAREIL A HÉLICE DE 820 CHEVAUX INDIQUÉS.



### MARINE NATIONALE.

# MAGELLAN-CALÉDONIEN.

APPAREIL A HÉLICE DE  $820\,$  CHEVAUX INDIQUÉS.

COUPE AU MAÎTRE.

Echelle: 35 m/m p.m.









This document, and more, is available for download from Martin's Marine Engineering Page - www.dieselduck.net

MARINE NATIONALE. PI.L. ATELIERS ET CHANTIERS DE LA LOIRE. MAGELLAN-CALÉDONIEN. APPAREIL A HÉLICE DE  $820\,$  CHEVAUX INDIQUÉS. Coupe suivant AB. ½ Projection verticale. % Coupe verticale. APPARAUX DE MOUILLAGE. (Echelle=1/10). Paille de bitte. Coupe suivant CD. Cabestan | touage. Bitte. (Poids brut: 2179kos) Coupe suivant AB. Coupe suivant CD. horizontale. Projection 1/2 Projection horizontale du Couvercle. C