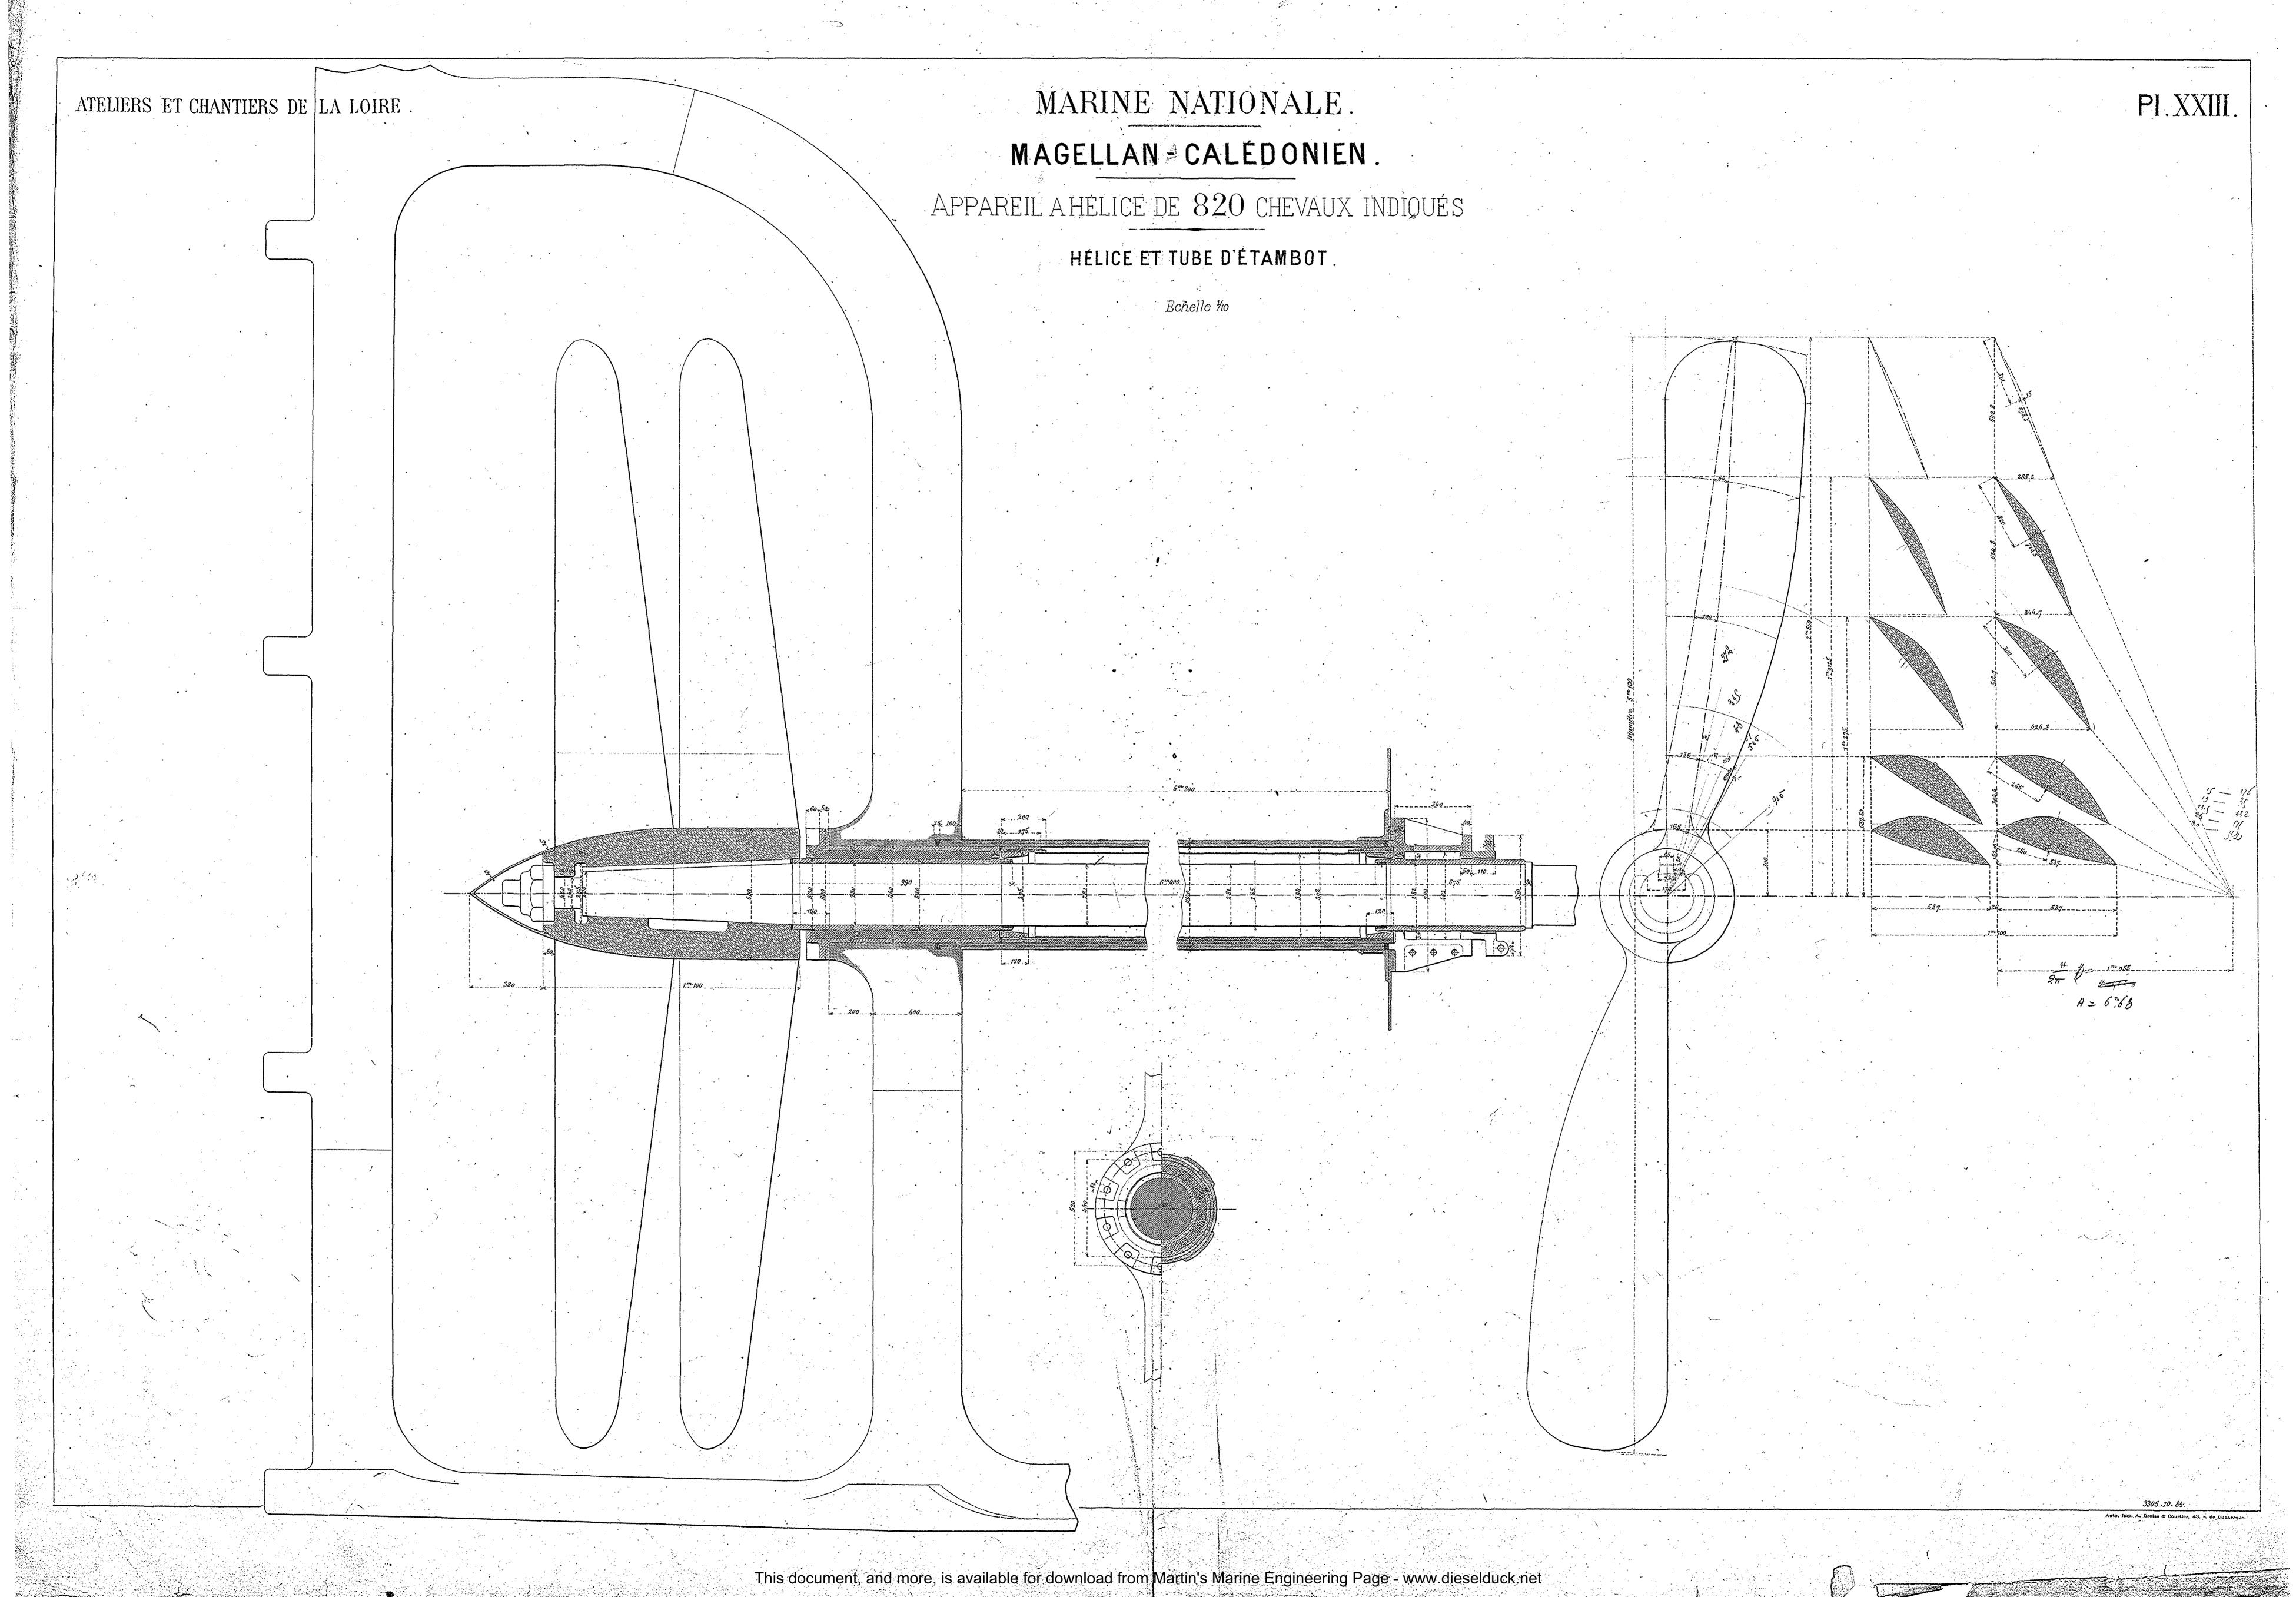

Pl.VI.





APPAREIL A HÉLICE DE 820 CHEVAUX INDIQUÉS.

### COUPE LONGITUDINALE DEPUIS L'ARRIÈRE JUSQU'A LA CLOISON AVANT DES CHAUDIÈRES



Coupe horizontale de la cloison arrière des machines à la cloison avant des chaudières.



APPAREIL A HÉLICE DE 820 CHEVAUX INDIQUÉS.

37. Vu de l'avant. 37.Vu de l'arrière. COUPES TRANSVERSALES. Echolle (30) Soute à charbon Lavabo Soute à Charbon Soute à charbon 57. Vu de l'avant. Légende. Iuyaux d'arrivée de vapeur des grandes chaudières au réservoir. Tuyau de prise de vapeur de la machine principale. \_ id\_d'échappement des soupapes de sûreté. \_id\_de prise de vapeur allant aux boites de distribution de vapeur. \_id\_de communication des deux boites de distribution de vapeur. \_ id\_ de prise de vapeur des chaudières auxiliaires verticales.



\_\_ id\_de c